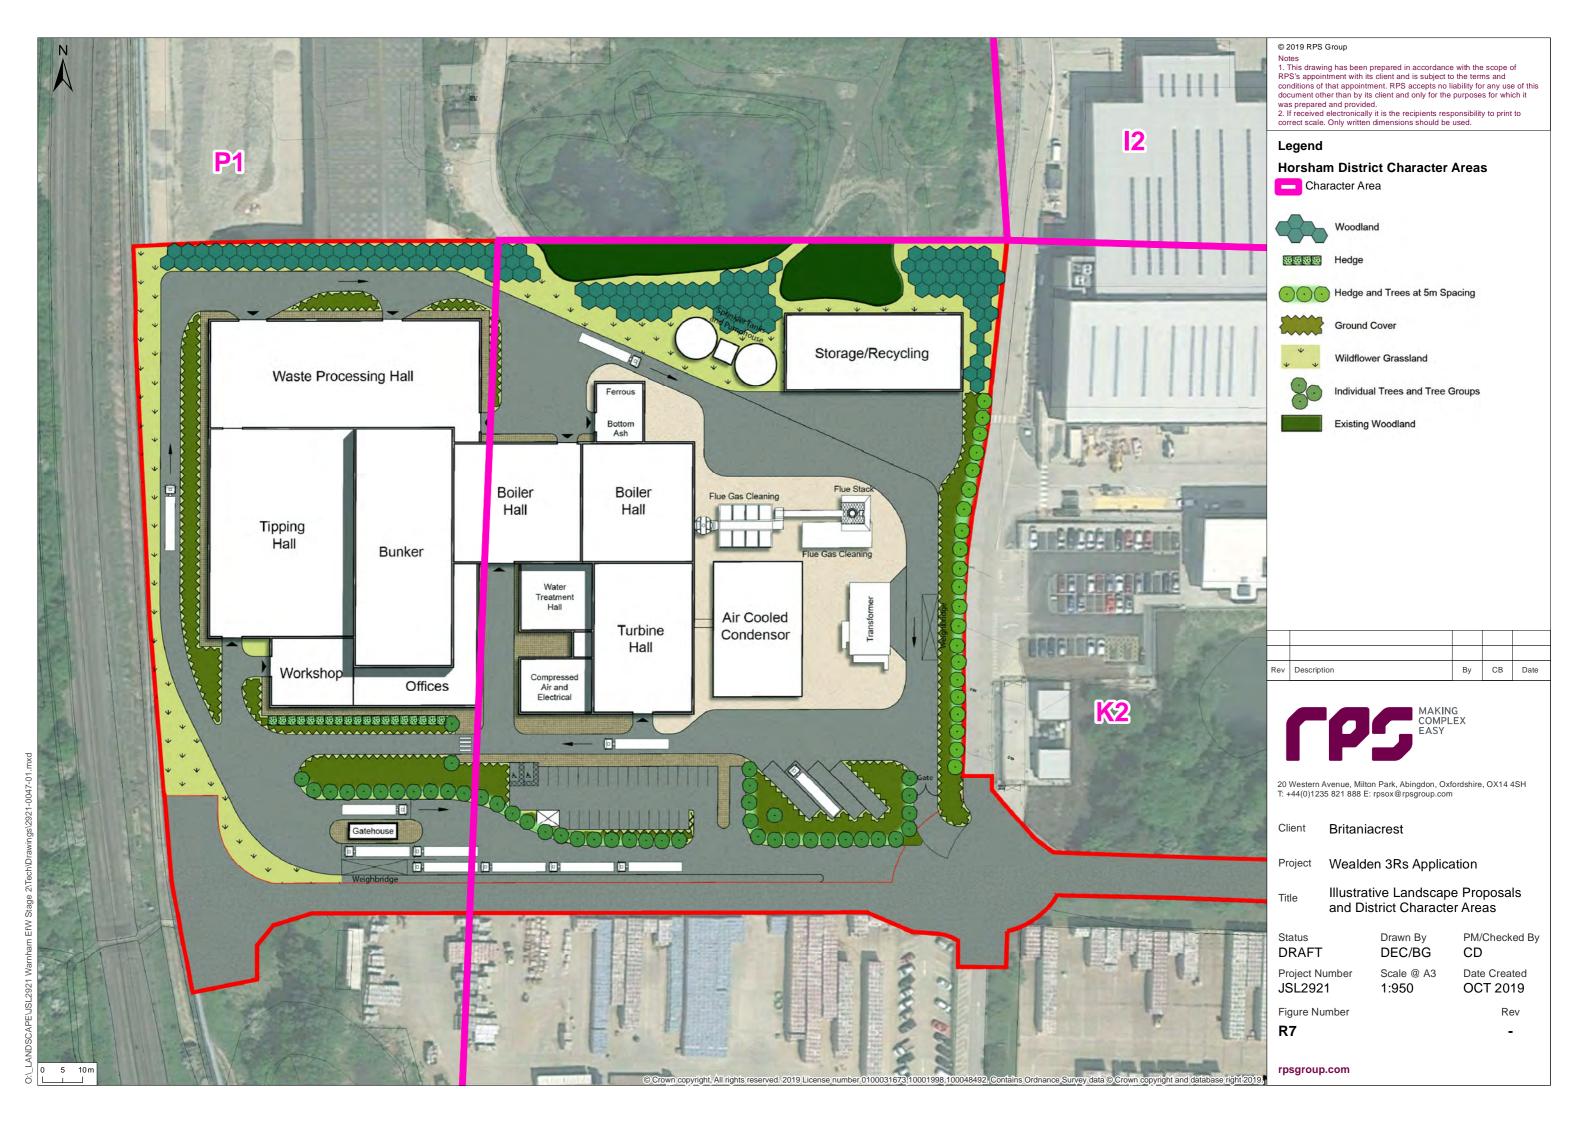

## **Figures**

| Figure R1    | Horsham District Local Landscape Character Areas – Landscape Sensitivity      |
|--------------|-------------------------------------------------------------------------------|
| Figure R2    | Horsham District Local Landscape Character Areas – Visual Sensitivity         |
| Figure R3    | Aerial Overview of Landscape Character Surrounding Appeal Site                |
| Figure R4    | Night Time Views of Gatwick Airport and Crawley                               |
| Figure R5    | Landscape Character Viewpoint C25                                             |
| Figure R6    | ZTV with Horsham District Landscape Character Areas                           |
| Figure R7    | Plan of proposed 3Rs facility with Horsham District Landscape Character Areas |
| Figure R8-12 | Visualisation Process                                                         |