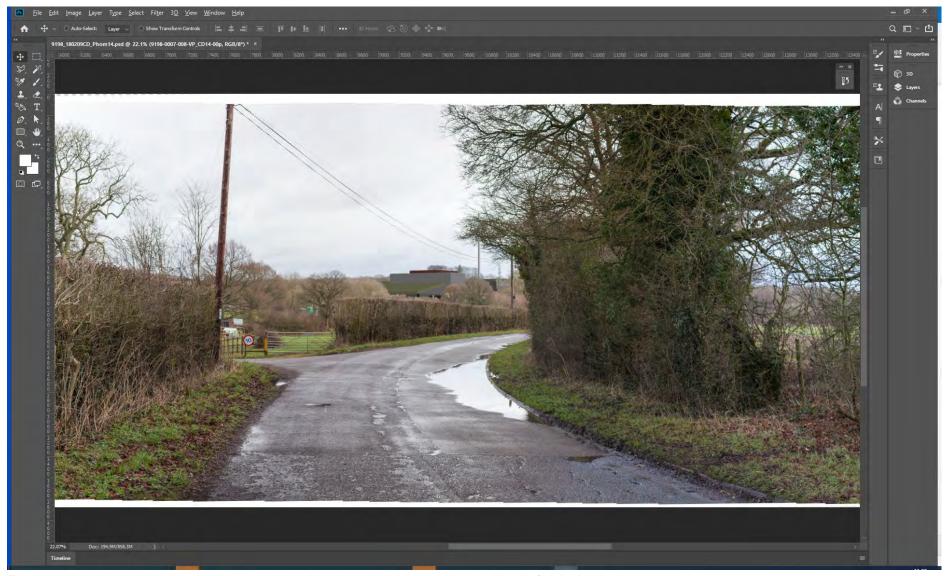

Viewpoint C25: View south from Graylands entrance road, adjacent to car park.

Viewpoint C25 Location Plan

Original Photo panorama cosisting of photoframes taken with full frame sensor camera (Canon 5D Mark ii) and 50mm focal length prime lens.