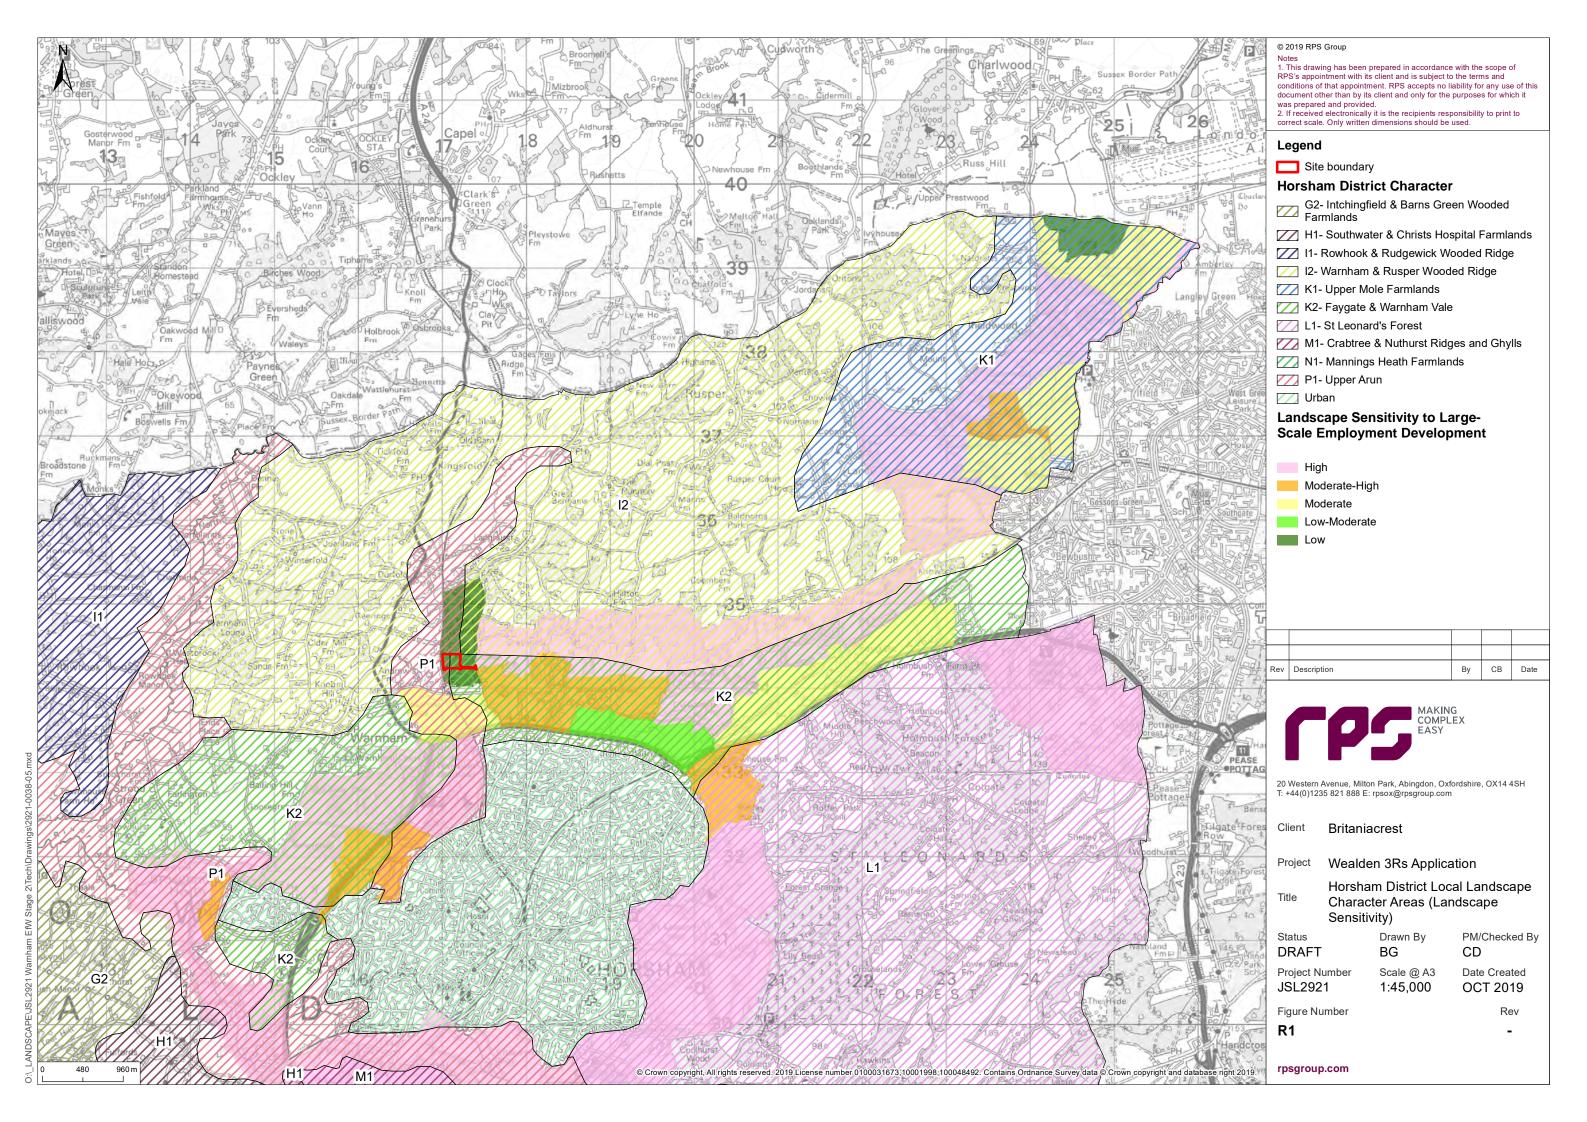

## **Figures**

| Figure R1    | Horsham District Local Landscape Character Areas – Landscape Sensitivity      |
|--------------|-------------------------------------------------------------------------------|
| Figure R2    | Horsham District Local Landscape Character Areas – Visual Sensitivity         |
| Figure R3    | Aerial Overview of Landscape Character Surrounding Appeal Site                |
| Figure R4    | Night Time Views of Gatwick Airport and Crawley                               |
| Figure R5    | Landscape Character Viewpoint C25                                             |
| Figure R6    | ZTV with Horsham District Landscape Character Areas                           |
| Figure R7    | Plan of proposed 3Rs facility with Horsham District Landscape Character Areas |
| Figure R8-12 | Visualisation Process                                                         |