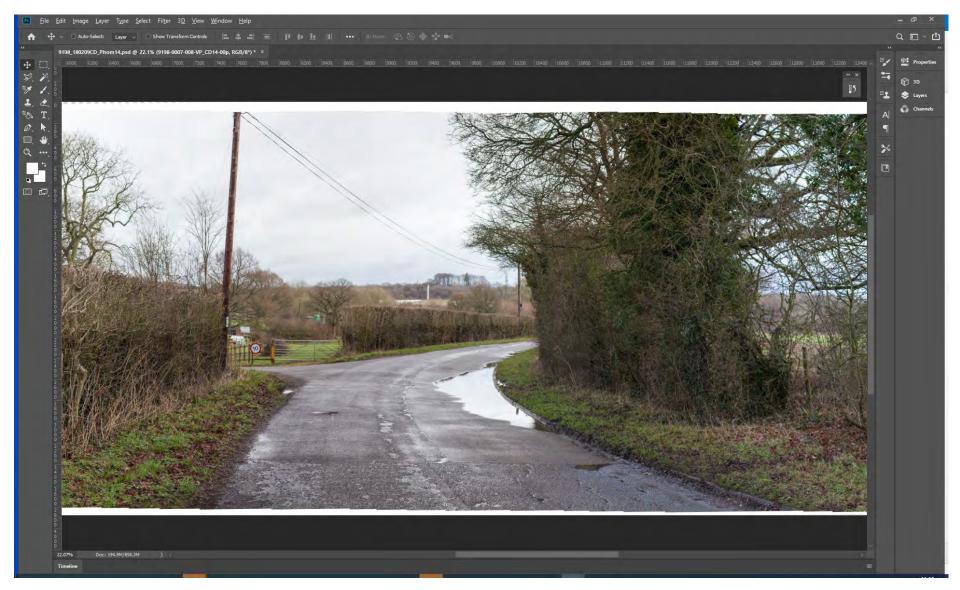

Viewpoint C25: View south from Graylands entrance road, adjacent to car park.

Viewpoint C25 Location Plan

Original Photo panorama cosisting of photoframes taken with full frame sensor camera (Canon 5D Mark ii) and 50mm focal length prime lens.