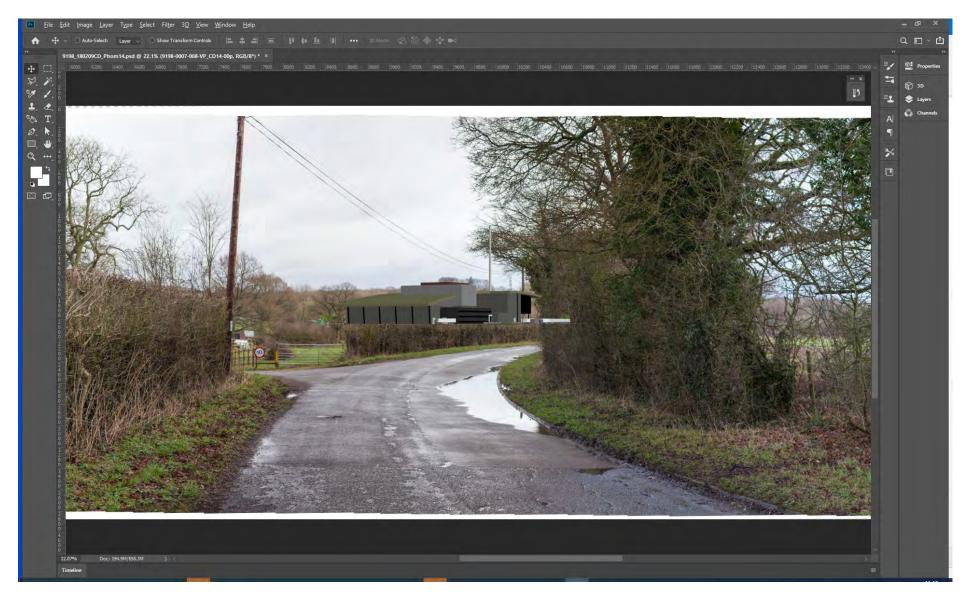

Viewpoint C25: View south from Graylands entrance road, adjacent to car park.

Viewpoint C25 Location Plan

Original Photo panorama cosisting of photoframes taken with full frame sensor camera (Canon 5D Mark ii) and 50mm focal length prime lens.