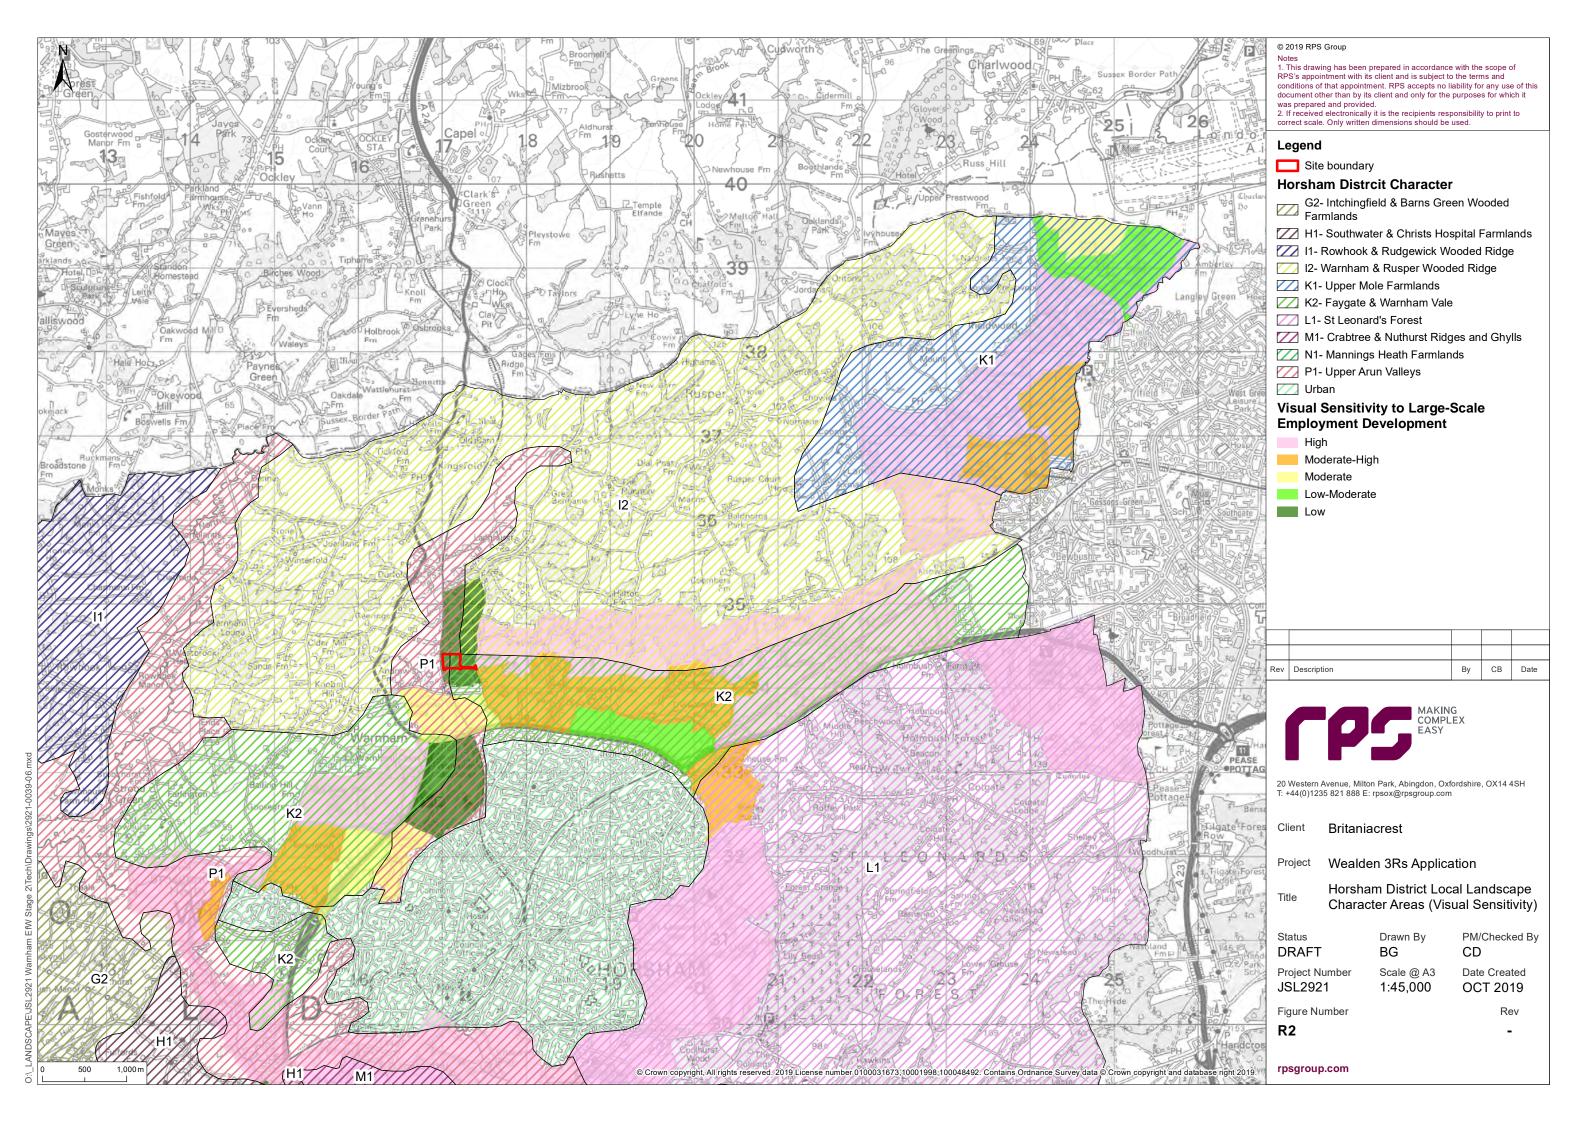

## **Figures**

| Figure R1    | Horsham District Local Landscape Character Areas – Landscape Sensitivity      |
|--------------|-------------------------------------------------------------------------------|
| Figure R2    | Horsham District Local Landscape Character Areas – Visual Sensitivity         |
| Figure R3    | Aerial Overview of Landscape Character Surrounding Appeal Site                |
| Figure R4    | Night Time Views of Gatwick Airport and Crawley                               |
| Figure R5    | Landscape Character Viewpoint C25                                             |
| Figure R6    | ZTV with Horsham District Landscape Character Areas                           |
| Figure R7    | Plan of proposed 3Rs facility with Horsham District Landscape Character Areas |
| Figure R8-12 | Visualisation Process                                                         |