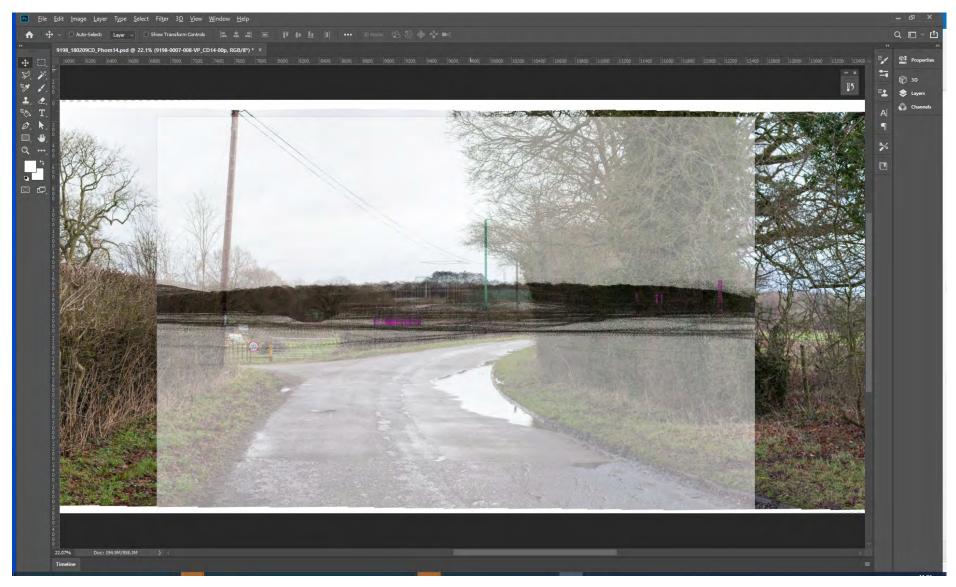

CAD generated wireline view showing model and LiDAR pointcloud overlaid onto photograpghy allowing correct alignment and scale to be achieved.

Rendered CAD model of building overlaid onto wire frame image and adjusted to match scale of wireline view.