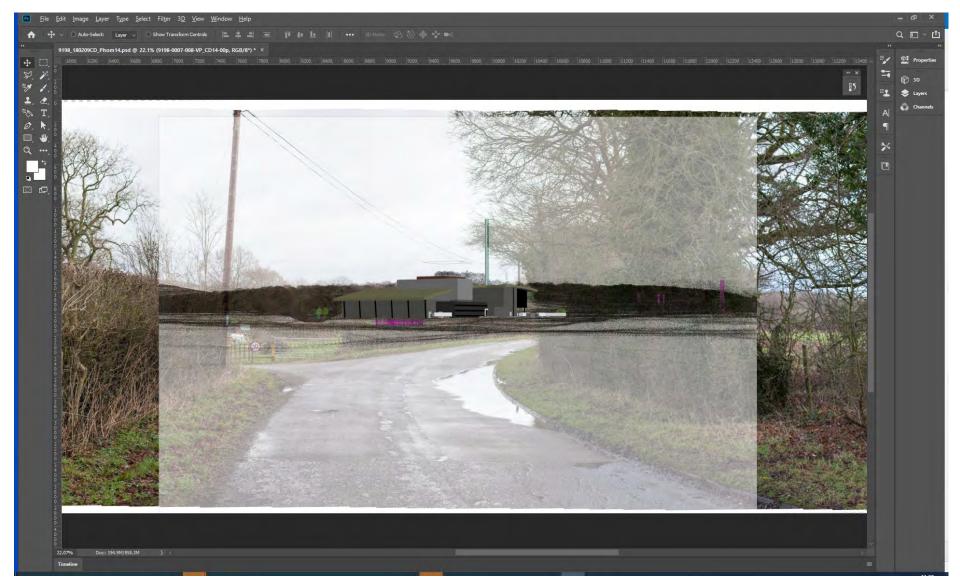

Rendered CAD model now in correct placement and wireline turned off.

Foreground screening layer applied over model and background photography resulting in finished photo-montage.