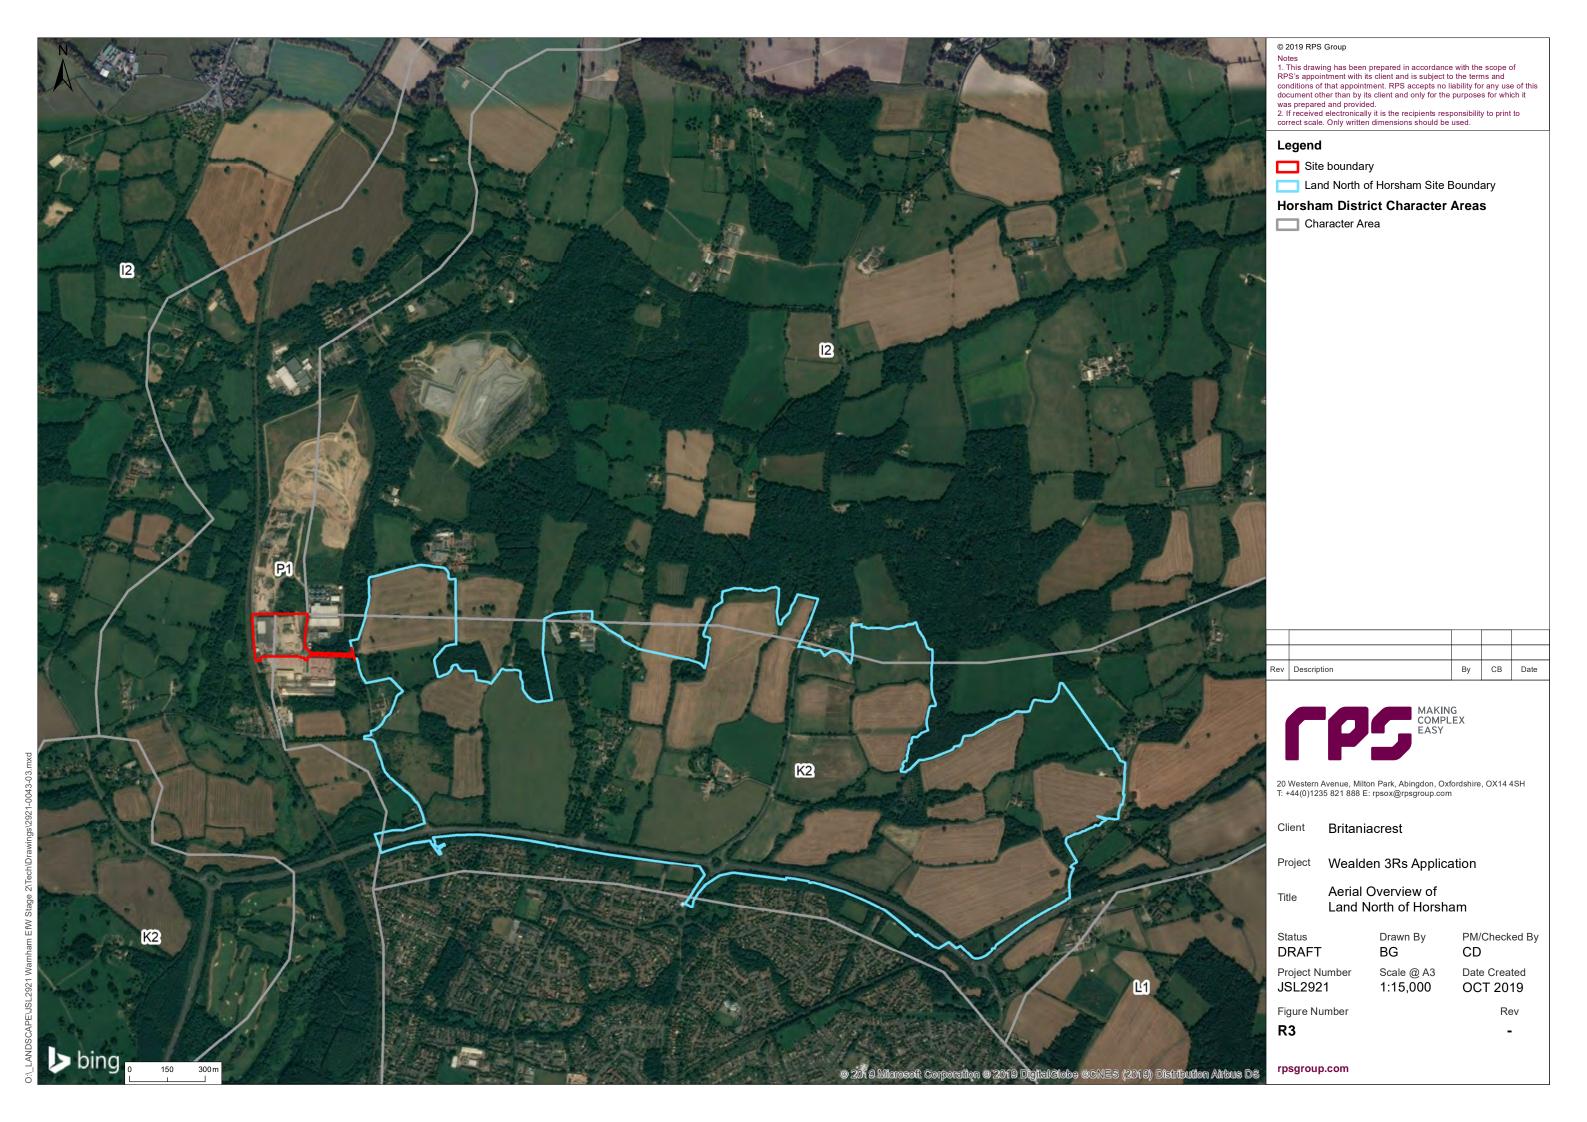

## **Figures**

| Figure R1    | Horsham District Local Landscape Character Areas – Landscape Sensitivity      |
|--------------|-------------------------------------------------------------------------------|
| Figure R2    | Horsham District Local Landscape Character Areas – Visual Sensitivity         |
| Figure R3    | Aerial Overview of Landscape Character Surrounding Appeal Site                |
| Figure R4    | Night Time Views of Gatwick Airport and Crawley                               |
| Figure R5    | Landscape Character Viewpoint C25                                             |
| Figure R6    | ZTV with Horsham District Landscape Character Areas                           |
| Figure R7    | Plan of proposed 3Rs facility with Horsham District Landscape Character Areas |
| Figure R8-12 | Visualisation Process                                                         |