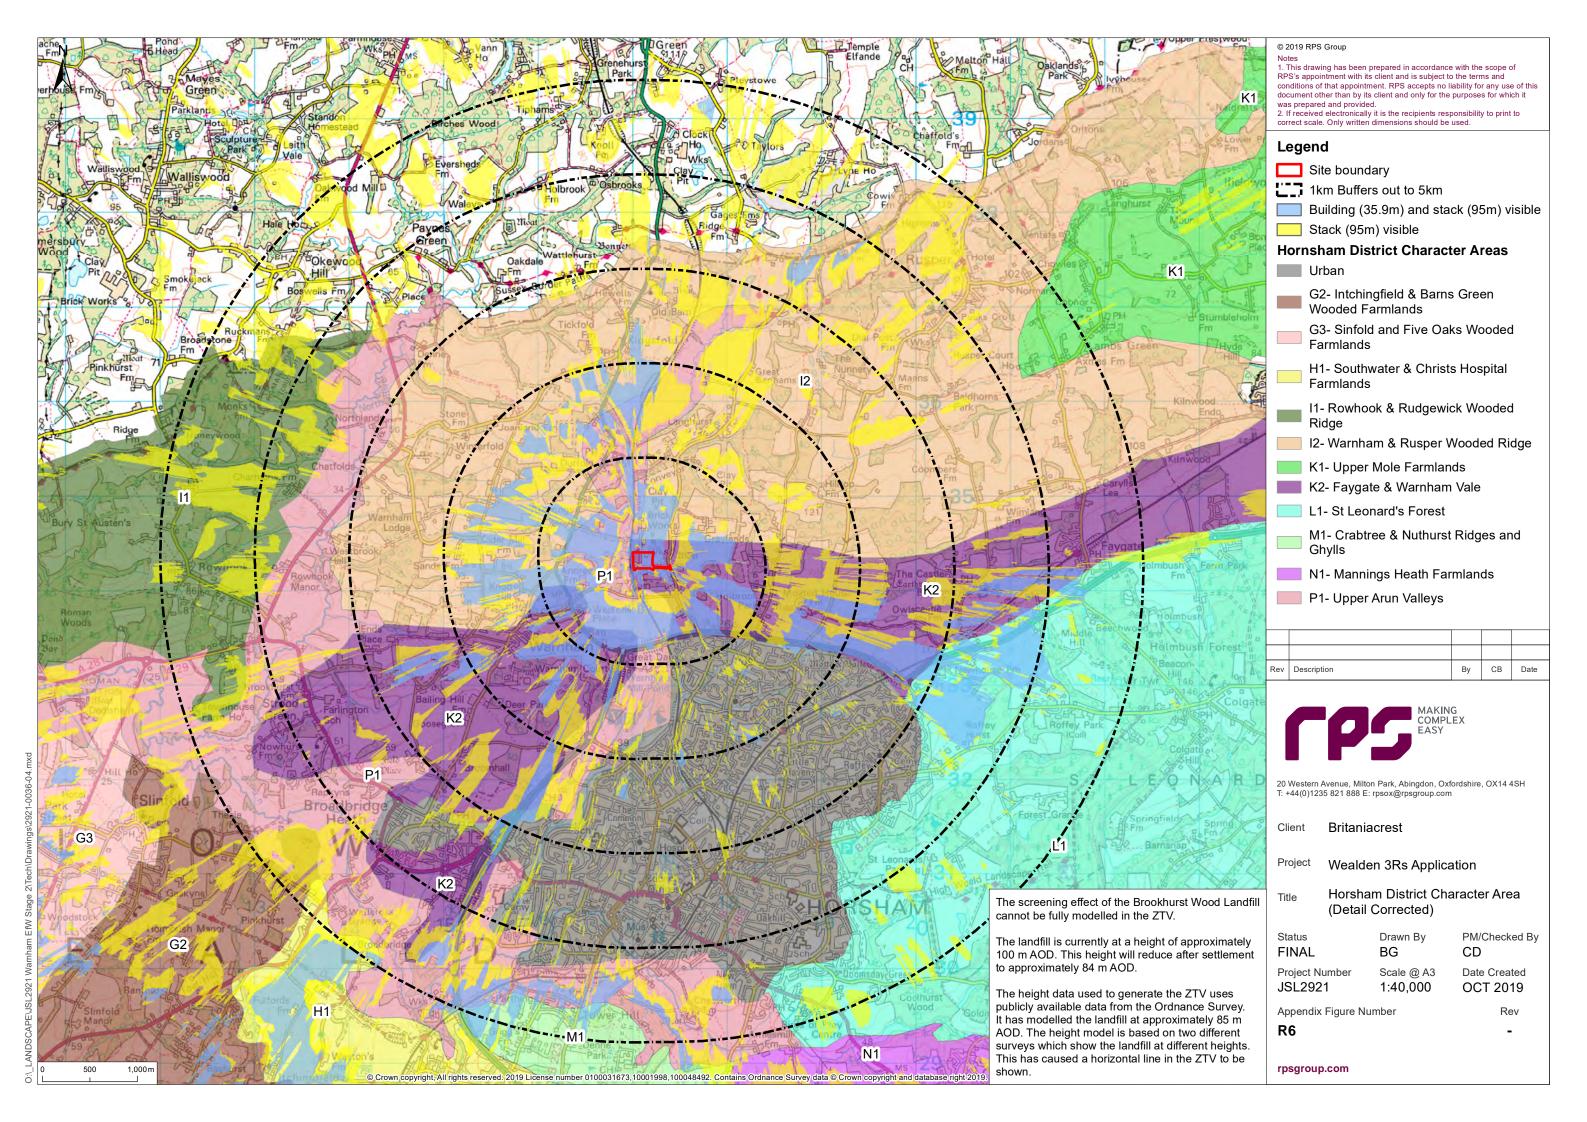

## **Figures**

| Figure R1    | Horsham District Local Landscape Character Areas – Landscape Sensitivity      |
|--------------|-------------------------------------------------------------------------------|
| Figure R2    | Horsham District Local Landscape Character Areas – Visual Sensitivity         |
| Figure R3    | Aerial Overview of Landscape Character Surrounding Appeal Site                |
| Figure R4    | Night Time Views of Gatwick Airport and Crawley                               |
| Figure R5    | Landscape Character Viewpoint C25                                             |
| Figure R6    | ZTV with Horsham District Landscape Character Areas                           |
| Figure R7    | Plan of proposed 3Rs facility with Horsham District Landscape Character Areas |
| Figure R8-12 | Visualisation Process                                                         |