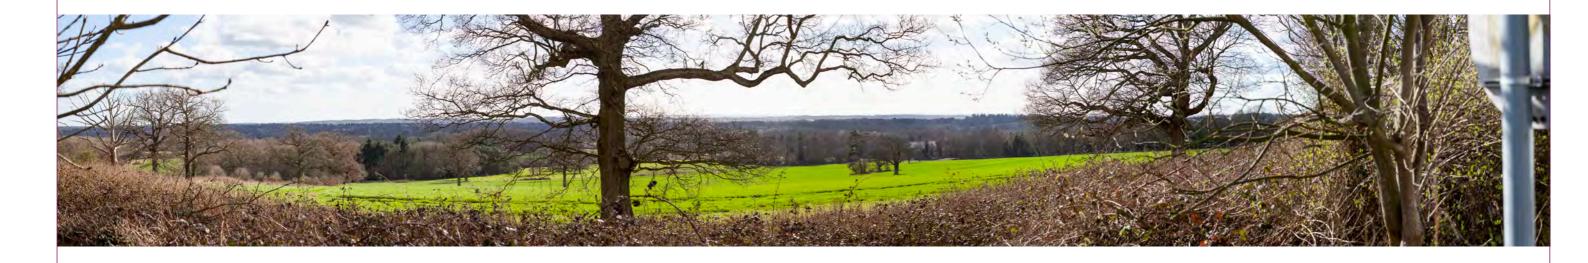

Viewpoint C25: View south from Graylands entrance road, adjacent to car park.

Viewpoint C25 Location Plan

Original Photo panorama cosisting of photoframes taken with full frame sensor camera (Canon 5D Mark ii) and 50mm focal length prime lens.