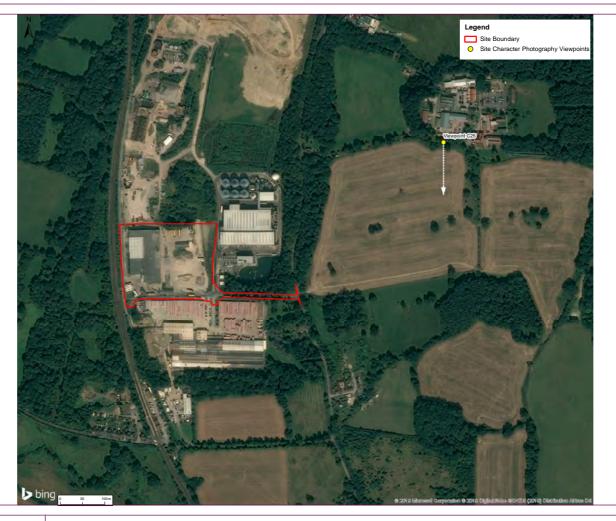

Viewpoint C25: View south from Graylands entrance road, adjacent to car park.

Viewpoint C25 Location Plan

Original Photo panorama cosisting of photoframes taken with full frame sensor camera (Canon 5D Mark ii) and 50mm focal length prime lens.