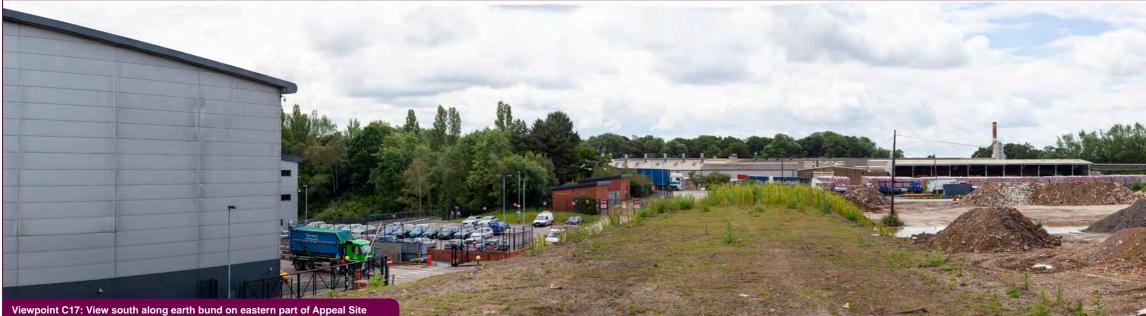

| Site Ch<br>Locatio | aracter Viewp<br>n Plan | point                    |
| Status<br>FINAL     |                    | Drawn By<br><b>BG</b>   | PM/Checked By            |
| Project N<br>JSL292 |                    | Scale @ A3<br>1:2,500   | Date Created<br>SEP 2019 |
| Figure N            | umber              |                         | Rev                      |
| P8                  |                    |                         | -                        |
| rpsgrou             | p.com              |                         |                          |









**FPS**<sup>MAKING</sup> COMPLEX EASY 921-0022

Date of photographs: 20/06/2019 Lens type: 50mm









**CPS**<sup>MAKING</sup> COMPLEX EASY

Date of photographs: 20/06/2019 Lens type: 50mm





























































Cornwall (SUEZ St Dennis) two stack combinded 120m building 46.8m



Figure: P17



#### © 2019 RPS Group Notes

Notes 1. This drawing has been prepared in accordance with the scope of RPS's appointment with its client and is subject to the terms and conditions of that appointment. RPS accepts no liability for any use of this document other than by its client and only for the purposes for which it was prepared and provided. 2. If received electronically it is the recipients responsibility to print to correct scale. Only written dimensions should be used.

### Legend



Viewpoint locations

Stack (95m) visible

Building (35.9m) and stack (95m) visible

The screening effect of the Brookhurst Wood Landfill cannot be fully modelled in the ZTV.

The landfill is curre