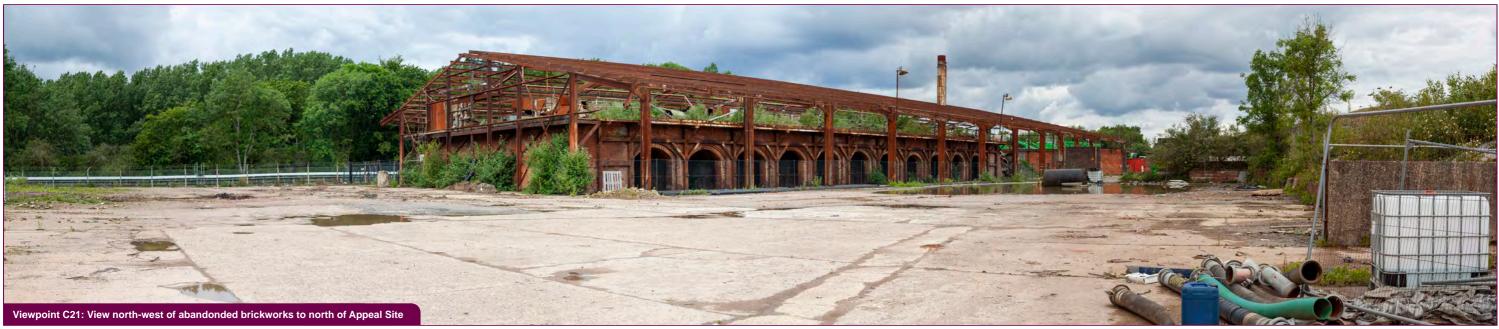

# Figures

| 0          |                                                                                    |
|------------|------------------------------------------------------------------------------------|
| Figure P1  | Zone of Theoretical Visibility with additional viewpoint locations                 |
| Figure P2  | Viewpoint 30                                                                       |
| Figure P3  | Viewpoint 30 photomontage                                                          |
| Figure P4  | Viewpoints 31 and 32                                                               |
| Figure P5  | Viewpoints 33 and 34                                                               |
| Figure P6  | Viewpoints 35 and 36                                                               |
| Figure P7  | Viewpoints 37 and 38                                                               |
| Figure P8  | Site character viewpoint location plan                                             |
| Figure P9  | Viewpoints C1, C2 and C3                                                           |
| Figure P10 | Viewpoints C4, C5 and C6                                                           |
| Figure P11 | Viewpoints C7, C8 and C9                                                           |
| Figure P12 | Viewpoints C10, C11 and C12                                                        |
| Figure P13 | Viewpoints C13, C14 and C15                                                        |
| Figure P14 | Viewpoints C16, C17 and C18                                                        |
| Figure P15 | Viewpoints C19, C20 and C21                                                        |
| Figure P16 | Viewpoints C22, C23 and C24                                                        |
| Figure P17 | Corrected and additional stack comparisons                                         |
| Figure P18 | Residential Visual Amenity Assessment viewpoint location plan                      |
| Figure P19 | RVAA Viewpoint 39                                                                  |
| Figure P20 | South Barn Annex                                                                   |
| Figure P21 | Andrew's Farm and Andrew's Farm Cottage                                            |
| Figure P22 | The Dairy                                                                          |
| Figure P23 | South Barn and Oakview Barn                                                        |
| Figure P24 | Henley's Barn Annex and Henley's Barn New Barn                                     |
| Figure P25 | Henley's Barn                                                                      |
| Figure P26 | Location of properties                                                             |
| Figure P27 | Distances from properties to proposed 3Rs facility                                 |
| Figure P28 | Ni4H Photograph Location Plan                                                      |
| Figure P29 | Representative Viewpoints: Operational Significance of Visual Effects Summary Plan |
|            |                                                                                    |