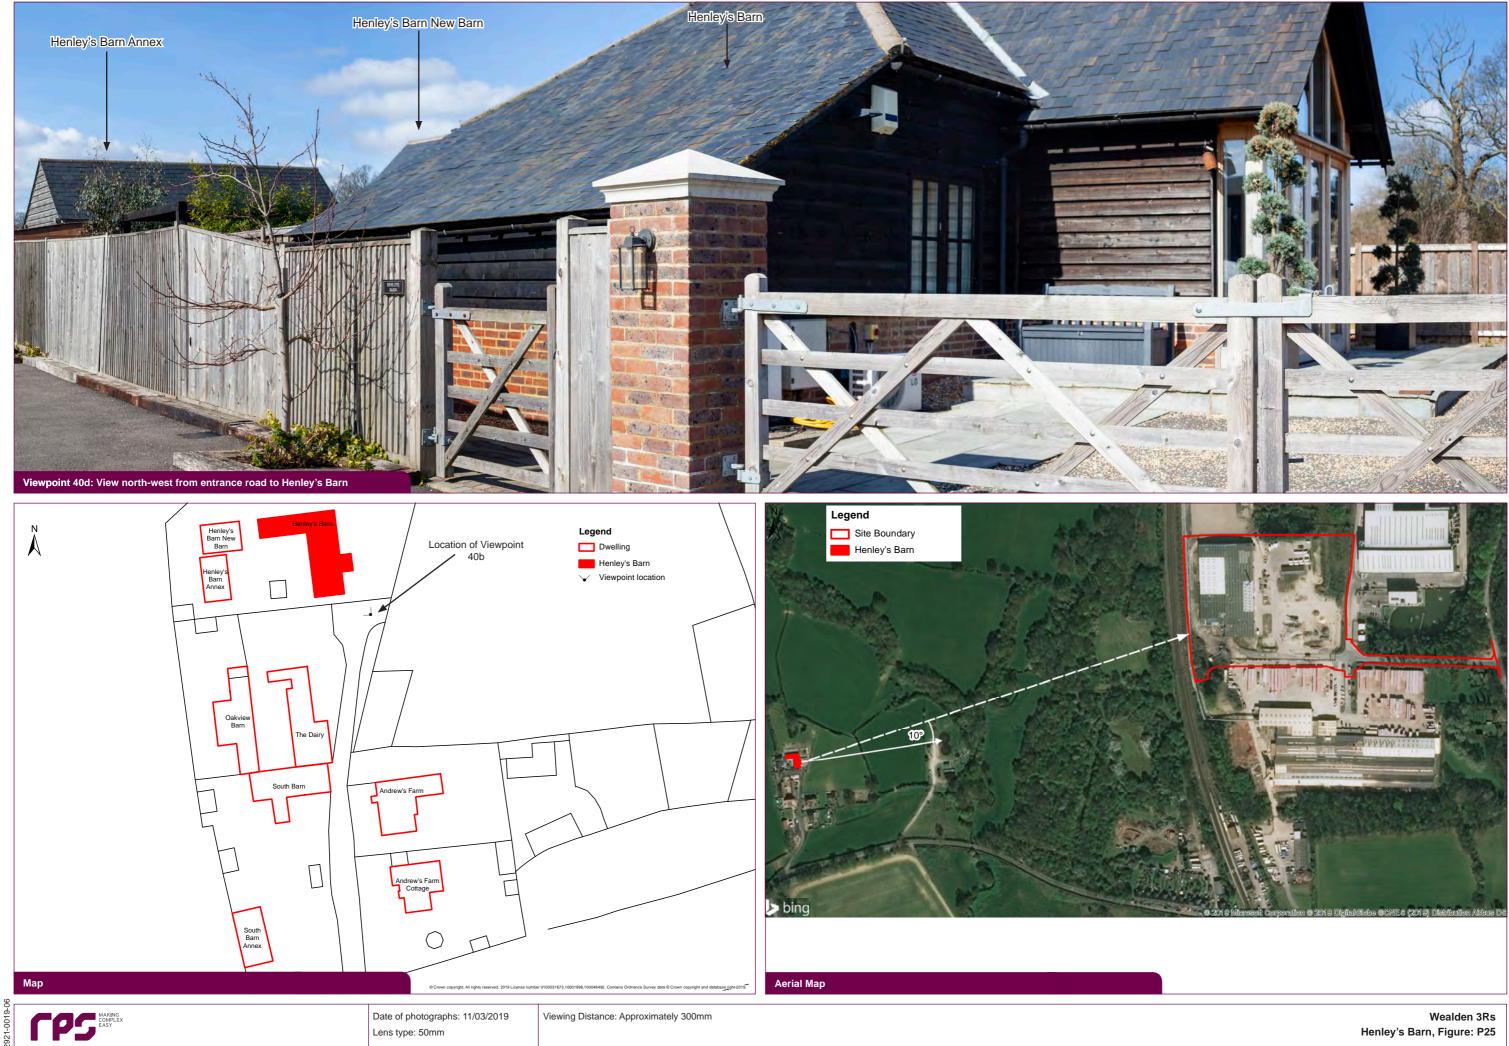

|         |        | -        |       |
| THE      |      | gure Nu   | mper         |                                       |         |        | Re       | ev.   |
| n        | P    | 18        |              |                                       |         |        | -        |       |
| ni       |      |           |              |                                       |         |        |          |       |
| 019.     | rp   | sgroup    | .com         |                                       |         |        |          |       |
| 1 contra |      |           |              |                                       |         |        |          |       |





Viewing Distance: Approximately 300mm

Wealden 3R View point 39, Figure: P19











Lens type: 50mm









### Wealden 3Rs Facility

### Figure P27: Distances from selected properties to the proposed 3Rs facility

Distances are in meters

| 1 Tyden House3   610   636     2 Tyden House4   442   468     3 Tyden House5   421   448     4 Andrew's Fam1   541   574     5 Knob Hill Property1   1090   1120     6 Knob Hill Property2   1127   1159     7 A24 Property1   778   827     8 A24 Property2   789   841     9 Waston's Place1   654   717     10 Station Road Cottages   282   355     11 Station Road Cottages   829   941     14 Horsham Properties1   838   941     14 Horsham Properties2   829   936     15 Horsham Properties3   809   936     16 Horsham Properties6   794   942     18 Horsham Properties6   794   942     18 Horsham Properties10   813   999     21 Horsham Properties1   813   991     22