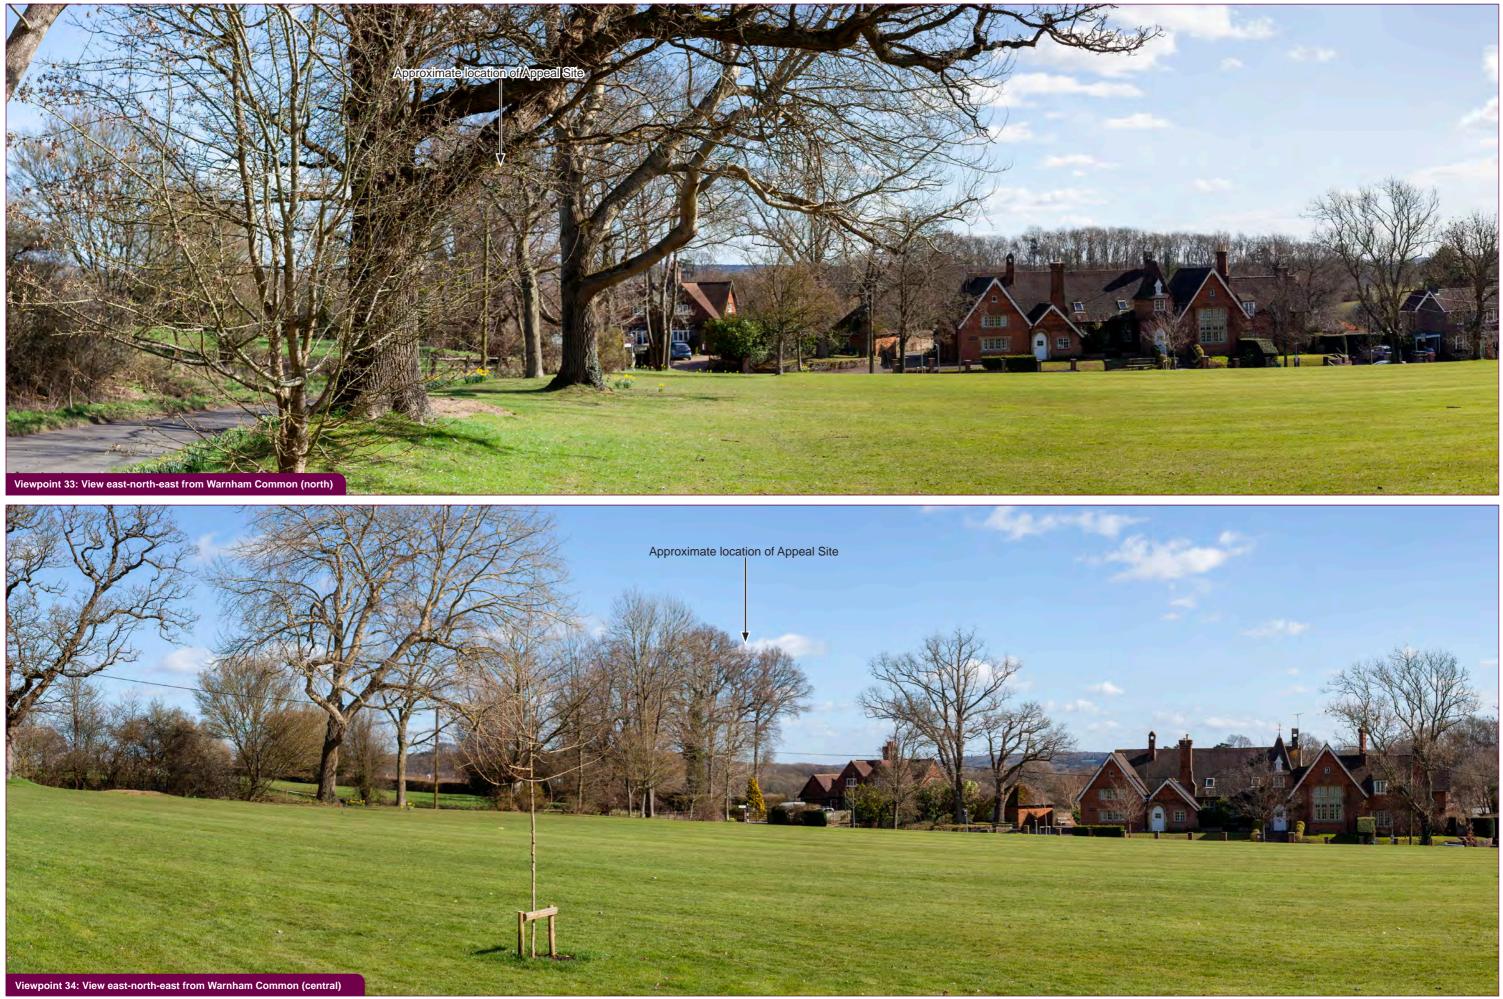

Viewpoint 33 distance to site: 1186m Viewpoint 34 distance to site: 1218m

Wealden 3Rs Appeal View points 33 and 34, Figure: P5

**FPS**<sup>MAKING</sup> COMPLEX EASY

Date of photographs: 11/03/2019 Lens type: 50mm