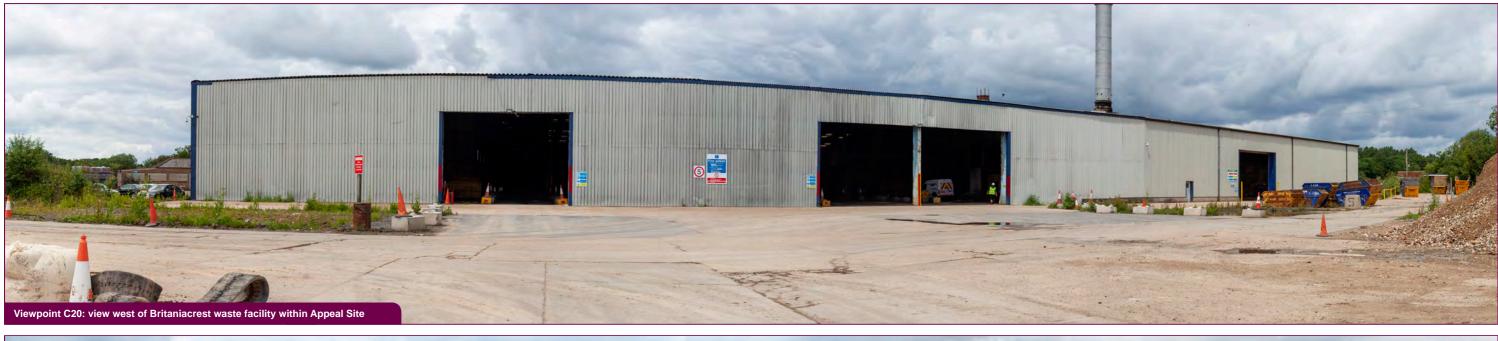

# Figures

| 0          |                                                                                    |
|------------|------------------------------------------------------------------------------------|
| Figure P1  | Zone of Theoretical Visibility with additional viewpoint locations                 |
| Figure P2  | Viewpoint 30                                                                       |
| Figure P3  | Viewpoint 30 photomontage                                                          |
| Figure P4  | Viewpoints 31 and 32                                                               |
| Figure P5  | Viewpoints 33 and 34                                                               |
| Figure P6  | Viewpoints 35 and 36                                                               |
| Figure P7  | Viewpoints 37 and 38                                                               |
| Figure P8  | Site character viewpoint location plan                                             |
| Figure P9  | Viewpoints C1, C2 and C3                                                           |
| Figure P10 | Viewpoints C4, C5 and C6                                                           |
| Figure P11 | Viewpoints C7, C8 and C9                                                           |
| Figure P12 | Viewpoints C10, C11 and C12                                                        |
| Figure P13 | Viewpoints C13, C14 and C15                                                        |
| Figure P14 | Viewpoints C16, C17 and C18                                                        |
| Figure P15 | Viewpoints C19, C20 and C21                                                        |
| Figure P16 | Viewpoints C22, C23 and C24                                                        |
| Figure P17 | Corrected and additional stack comparisons                                         |
| Figure P18 | Residential Visual Amenity Assessment viewpoint location plan                      |
| Figure P19 | RVAA Viewpoint 39                                                                  |
| Figure P20 | South Barn Annex                                                                   |
| Figure P21 | Andrew's Farm and Andrew's Farm Cottage                                            |
| Figure P22 | The Dairy                                                                          |
| Figure P23 | South Barn and Oakview Barn                                                        |
| Figure P24 | Henley's Barn Annex and Henley's Barn New Barn                                     |
| Figure P25 | Henley's Barn                                                                      |
| Figure P26 | Location of properties                                                             |
| Figure P27 | Distances from properties to proposed 3Rs facility                                 |
| Figure P28 | Ni4H Photograph Location Plan                                                      |
| Figure P29 | Representative Viewpoints: Operational Significance of Visual Effects Summary Plan |
|            |                                                                                    |