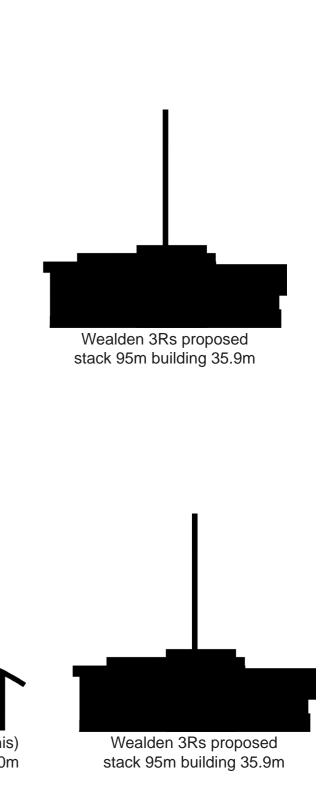

**FPS**<sup>MAKING</sup> COMPLEX EASY 921-0022

Date of photographs: 20/06/2019 Lens type: 50mm

**CPS**<sup>MAKING</sup> COMPLEX EASY

Date of photographs: 20/06/2019 Lens type: 50mm

Cornwall (SUEZ St Dennis) two stack combinded 120m building 46.8m

Figure: P17