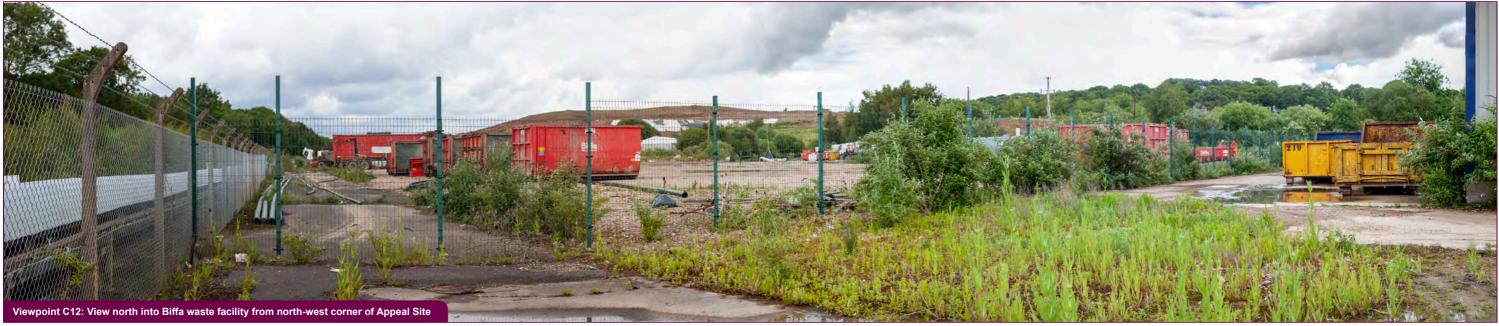

# Figures

| 0          |                                                                                    |
|------------|------------------------------------------------------------------------------------|
| Figure P1  | Zone of Theoretical Visibility with additional viewpoint locations                 |
| Figure P2  | Viewpoint 30                                                                       |
| Figure P3  | Viewpoint 30 photomontage                                                          |
| Figure P4  | Viewpoints 31 and 32                                                               |
| Figure P5  | Viewpoints 33 and 34                                                               |
| Figure P6  | Viewpoints 35 and 36                                                               |
| Figure P7  | Viewpoints 37 and 38                                                               |
| Figure P8  | Site character viewpoint location plan                                             |
| Figure P9  | Viewpoints C1, C2 and C3                                                           |
| Figure P10 | Viewpoints C4, C5 and C6                                                           |
| Figure P11 | Viewpoints C7, C8 and C9                                                           |
| Figure P12 | Viewpoints C10, C11 and C12                                                        |
| Figure P13 | Viewpoints C13, C14 and C15                                                        |
| Figure P14 | Viewpoints C16, C17 and C18                                                        |
| Figure P15 | Viewpoints C19, C20 and C21                                                        |
| Figure P16 | Viewpoints C22, C23 and C24                                                        |
| Figure P17 | Corrected and additional stack comparisons                                         |
| Figure P18 | Residential Visual Amenity Assessment viewpoint location plan                      |
| Figure P19 | RVAA Viewpoint 39                                                                  |
| Figure P20 | South Barn Annex                                                                   |
| Figure P21 | Andrew's Farm and Andrew's Farm Cottage                                            |
| Figure P22 | The Dairy                                                                          |
| Figure P23 | South Barn and Oakview Barn                                                        |
| Figure P24 | Henley's Barn Annex and Henley's Barn New Barn                                     |
| Figure P25 | Henley's Barn                                                                      |
| Figure P26 | Location of properties                                                             |
| Figure P27 | Distances from properties to proposed 3Rs facility                                 |
| Figure P28 | Ni4H Photograph Location Plan                                                      |
| Figure P29 | Representative Viewpoints: Operational Significance of Visual Effects Summary Plan |
|            |                                                                                    |