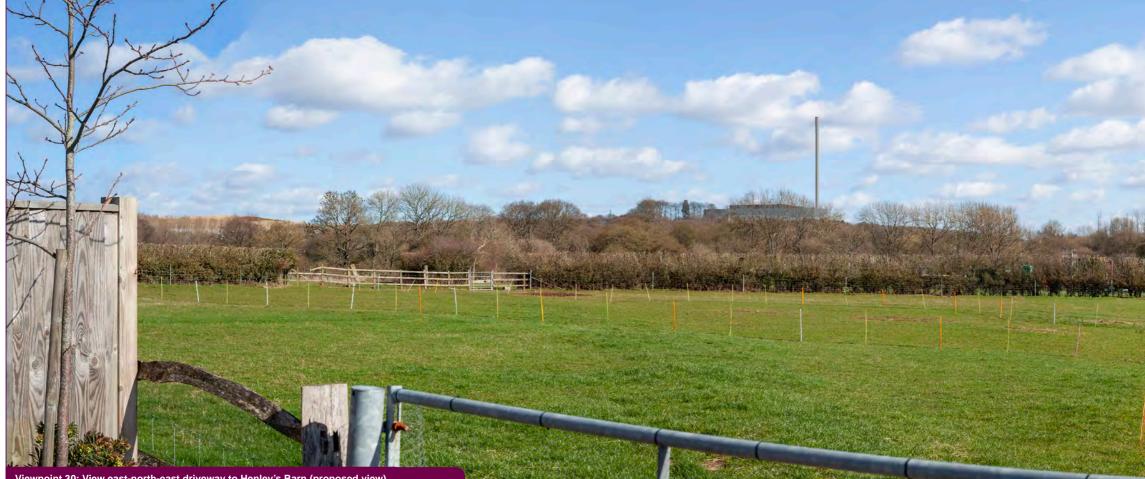

Viewpoint 30 distance to site: 530m

Wealden 3Rs Appeal View point 30, Figure: P2

**TPS**<sup>MAKING</sup> COMPLEX EASY

Date of photographs: 11/03/2019 Lens type: 50mm

Distance to site: 0.53km OS reference: 56822, 134203 Direction to site: East-northeast Viewpoint height: 50.26m AOD