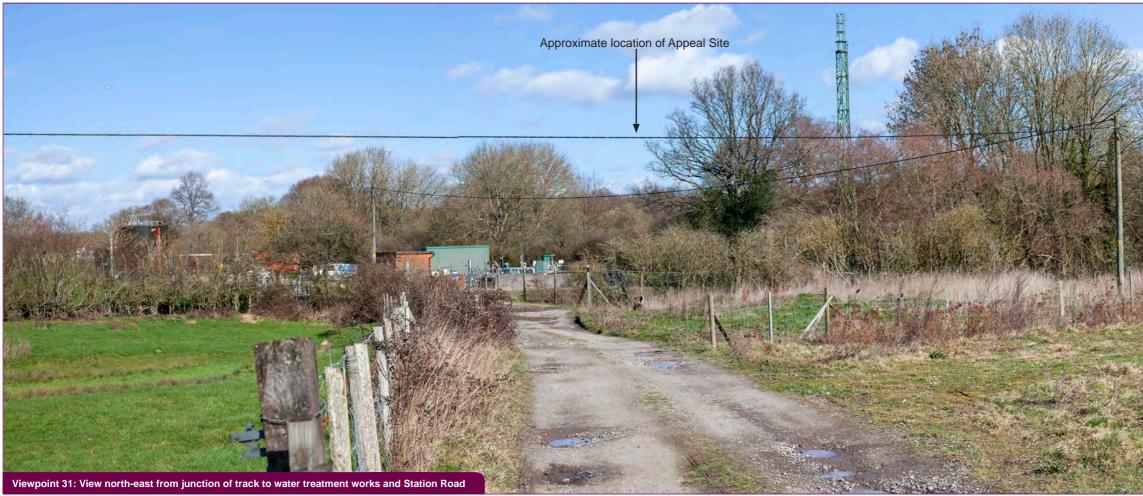

Horizontal field of view: Approx. 75° Viewing distance: 300mm @ A3

Wealden 3Rs Appeal View point 30, Figure: P3

Viewpoint 31 distance to site: 428m Viewpoint 32 distance to site: 913m

Wealden 3Rs Appeal View points 31 and 32, Figure: P4