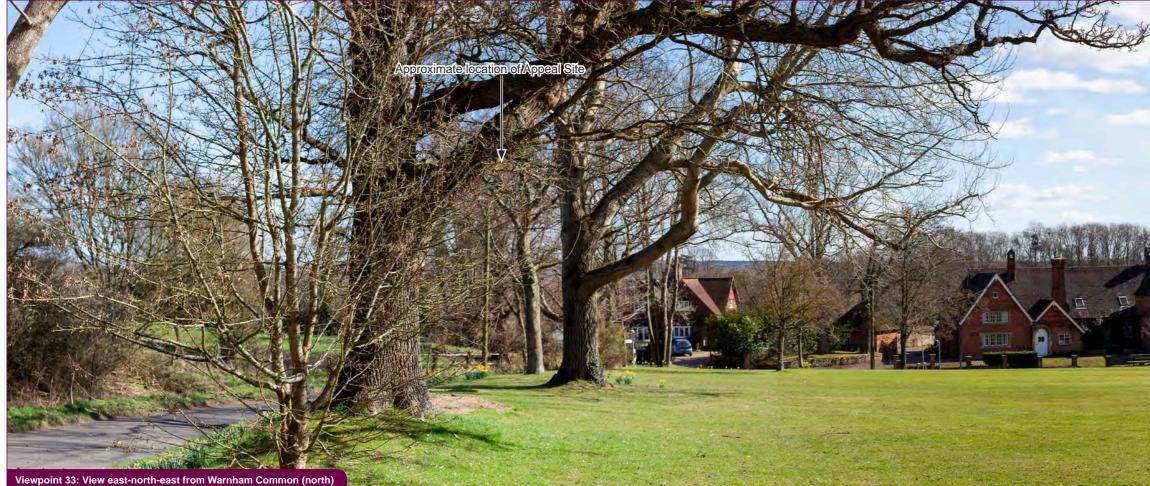

Viewpoint 33 distance to site: 1186m Viewpoint 34 distance to site: 1218m

Wealden 3Rs Appeal View points 33 and 34, Figure: P5

**FPS**<sup>MAKING</sup> COMPLEX EASY

Date of photographs: 11/03/2019 Lens type: 50mm