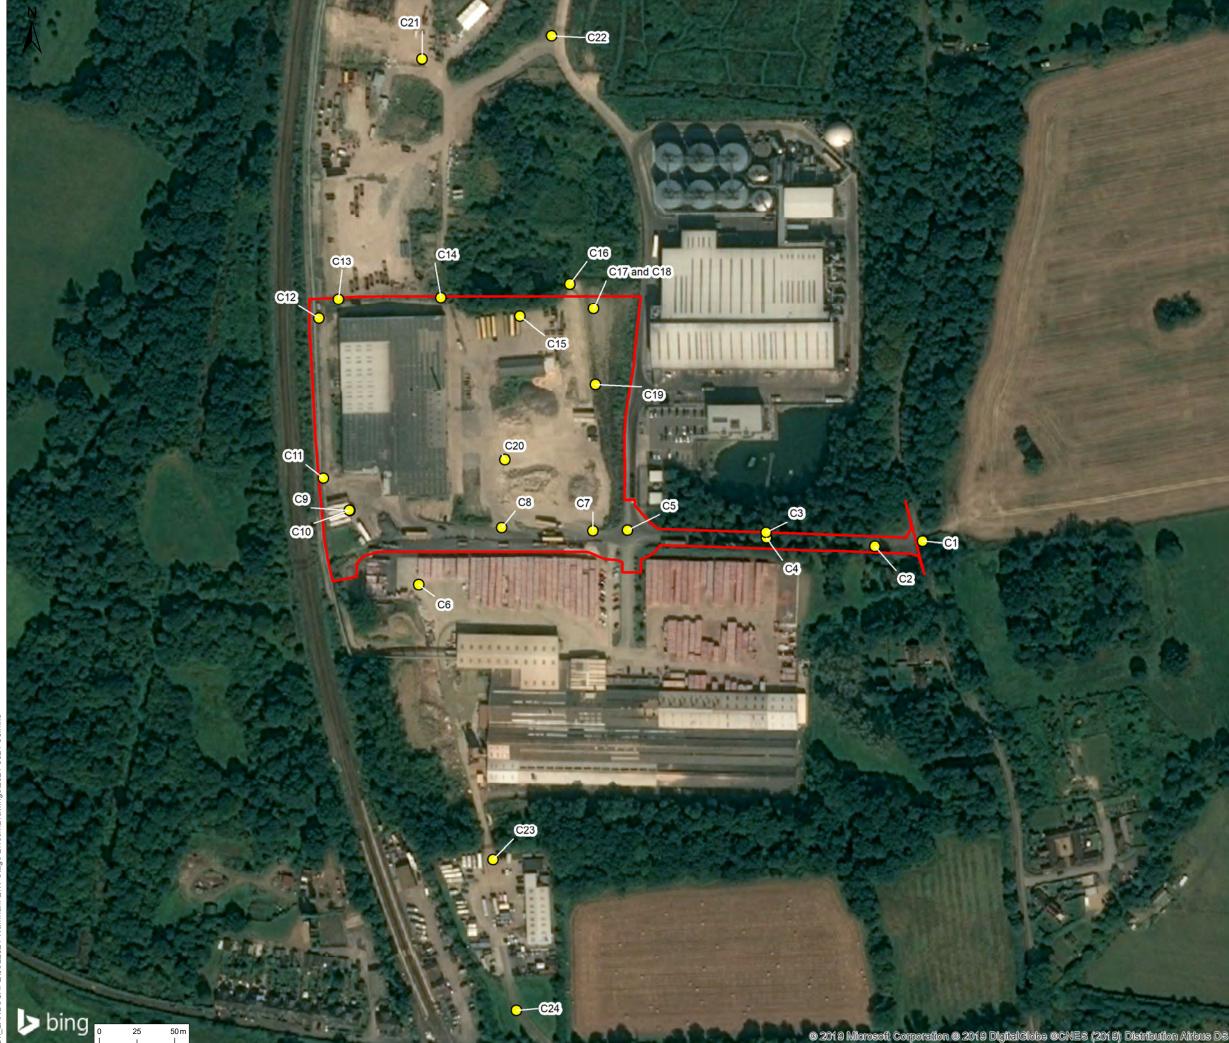

### Site Boundary

O Site Character Photography Viewpoints

| Rev | Description | Ву | СВ | Date |
|-----|-------------|----|----|------|
|     |             |    |    |      |

20 Western Avenue, Milton Park, Abingdon, Oxfordshire, OX14 4SH T: +44(0)1235 821 888 E: rpsox@rpsgroup.com

| Client              | -                  |                         |                          |
|---------------------|--------------------|-------------------------|--------------------------|
| Project             | Wealde             | en 3Rs Applica          | ation                    |
| Title               | Site Ch<br>Locatio | aracter Viewp<br>n Plan | point                    |
| Status<br>FINAL     |                    | Drawn By<br><b>BG</b>   | PM/Checked By            |
| Project N<br>JSL292 |                    | Scale @ A3<br>1:2,500   | Date Created<br>SEP 2019 |
| Figure N            | umber              |                         | Rev                      |
| P8                  |                    |                         | -                        |
| rpsgrou             | p.com              |                         |                          |