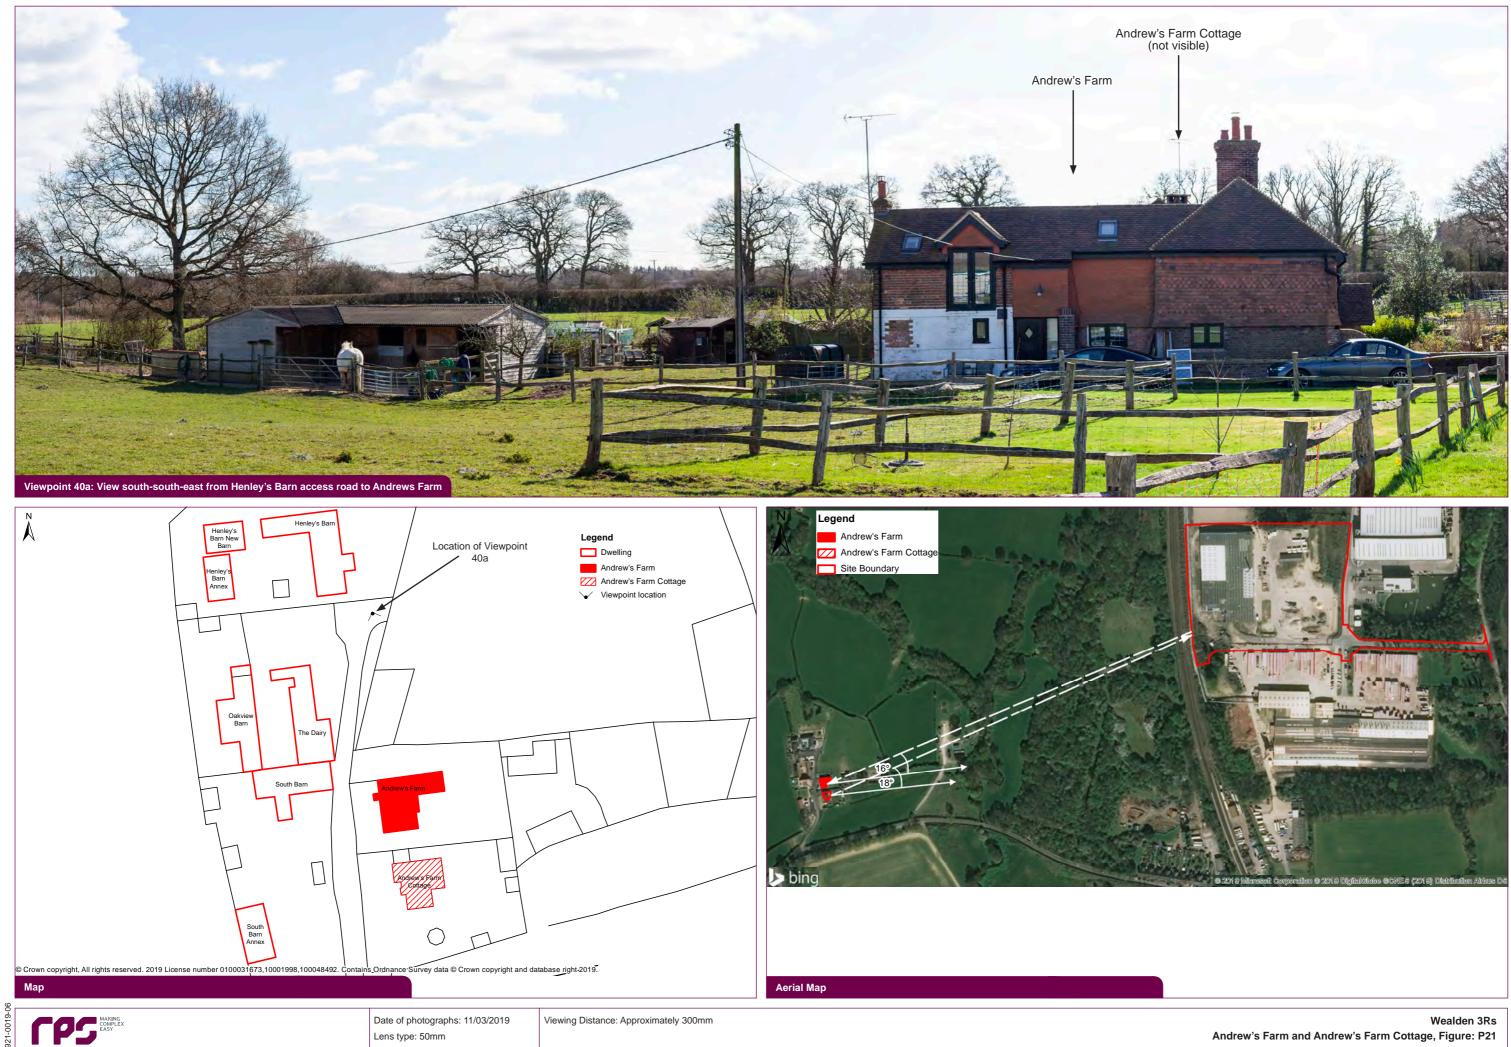

| ,                                     |         |        | -        |       |
| THE      |      | gure Nu   | mper         |                                       |         |        | Re       | ev.   |
| n        | P    | 18        |              |                                       |         |        | -        |       |
| ni       |      |           |              |                                       |         |        |          |       |
| 019.     | rp   | sgroup    | .com         |                                       |         |        |          |       |
| 1 contra |      |           |              |                                       |         |        |          |       |





Viewing Distance: Approximately 300mm

Wealden 3R View point 39, Figure: P19











Lens type: 50mm









### Wealden 3Rs Facility

### Figure P27: Distances from selected properties to the proposed 3Rs facility

Distances are in meters

| 1 Tyden House3   610   636     2 Tyden House4   442   468     3 Tyden House5   421   448     4 Andrew's Fam1   541   574     5 Knob Hill Property1   1090   1120     6 Knob Hill Property2   1127   1159     7 A24 Property1   778   827     8 A24 Property2   789   841     9 Waston's Place1   654   717     10 Station Road Cottages   282   355     11 Station Road Cottages   829   941     14 Horsham Properties1   838   941     14 Horsham Properties2   829   936     15 Horsham Properties3   809   936     16 Horsham Properties6   794   942     18 Horsham Properties6   794   942     18 Horsham Properties10   813   999     21 Horsham Prop