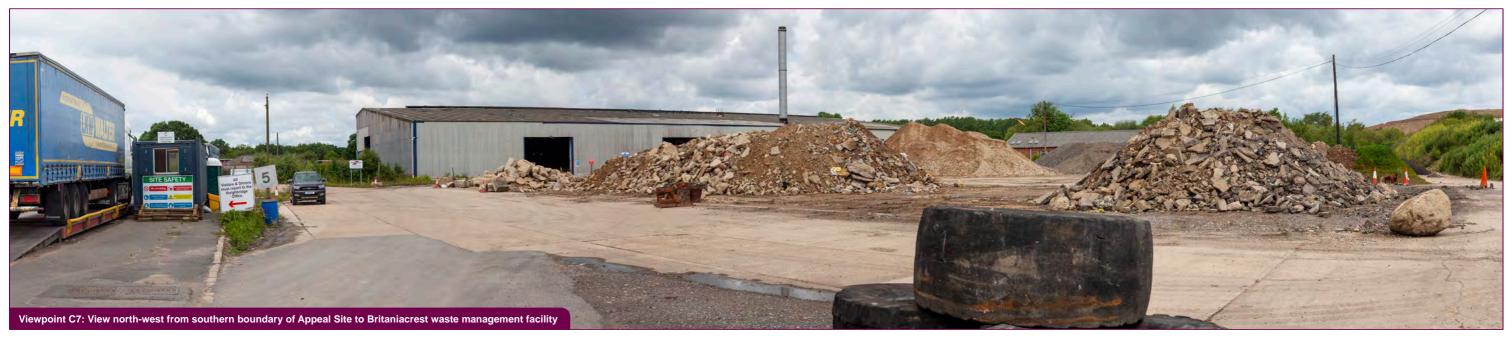

# Figures

| 0          |                                                                                    |
|------------|------------------------------------------------------------------------------------|
| Figure P1  | Zone of Theoretical Visibility with additional viewpoint locations                 |
| Figure P2  | Viewpoint 30                                                                       |
| Figure P3  | Viewpoint 30 photomontage                                                          |
| Figure P4  | Viewpoints 31 and 32                                                               |
| Figure P5  | Viewpoints 33 and 34                                                               |
| Figure P6  | Viewpoints 35 and 36                                                               |
| Figure P7  | Viewpoints 37 and 38                                                               |
| Figure P8  | Site character viewpoint location plan                                             |
| Figure P9  | Viewpoints C1, C2 and C3                                                           |
| Figure P10 | Viewpoints C4, C5 and C6                                                           |
| Figure P11 | Viewpoints C7, C8 and C9                                                           |
| Figure P12 | Viewpoints C10, C11 and C12                                                        |
| Figure P13 | Viewpoints C13, C14 and C15                                                        |
| Figure P14 | Viewpoints C16, C17 and C18                                                        |
| Figure P15 | Viewpoints C19, C20 and C21                                                        |
| Figure P16 | Viewpoints C22, C23 and C24                                                        |
| Figure P17 | Corrected and additional stack comparisons                                         |
| Figure P18 | Residential Visual Amenity Assessment viewpoint location plan                      |
| Figure P19 | RVAA Viewpoint 39                                                                  |
| Figure P20 | South Barn Annex                                                                   |
| Figure P21 | Andrew's Farm and Andrew's Farm Cottage                                            |
| Figure P22 | The Dairy                                                                          |
| Figure P23 | South Barn and Oakview Barn                                                        |
| Figure P24 | Henley's Barn Annex and Henley's Barn New Barn                                     |
| Figure P25 | Henley's Barn                                                                      |
| Figure P26 | Location of properties                                                             |
| Figure P27 | Distances from properties to proposed 3Rs facility                                 |
| Figure P28 | Ni4H Photograph Location Plan                                                      |
| Figure P29 | Representative Viewpoints: Operational Significance of Visual Effects Summary Plan |
|            |                                                                                    |