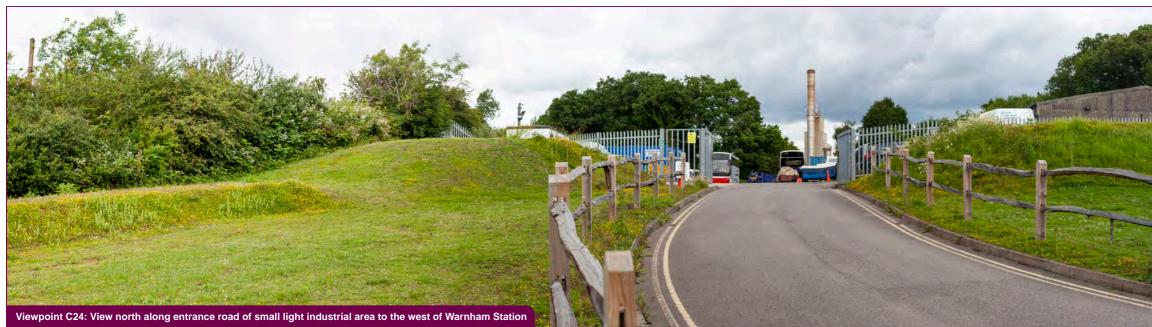

Viewpoint 35 distance to site: 1468m Viewpoint 36 distance to site: 1579m

Wealden 3Rs Appeal View points 35 and 36, Figure: P6

Viewpoint 37 distance to site: 1627m Viewpoint 38 distance to site: 1558m

Wealden 3Rs Appeal View points 37 and 38, Figure: P7