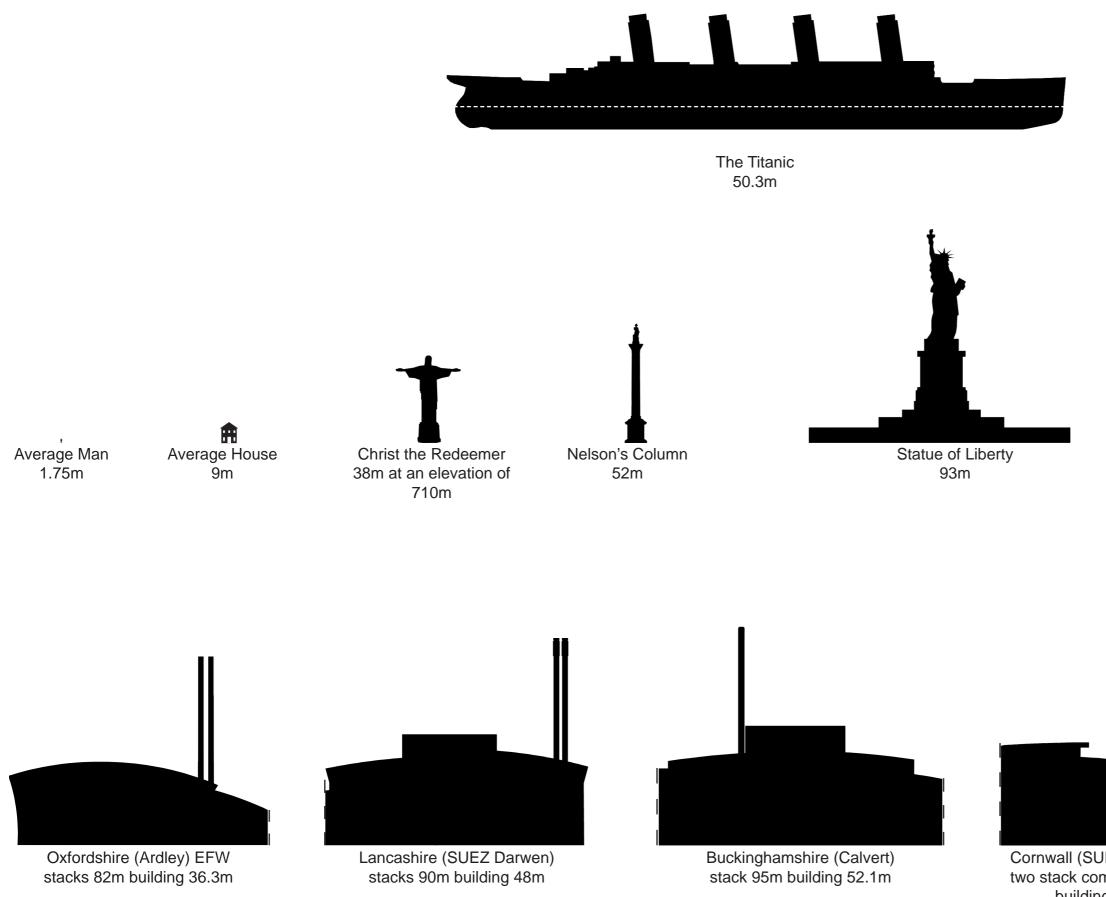

**FPS**<sup>MAKING</sup> COMPLEX EASY 921-0022

Date of photographs: 20/06/2019 Lens type: 50mm

**CPS**<sup>MAKING</sup> COMPLEX EASY

Date of photographs: 20/06/2019 Lens type: 50mm

Cornwall (SUEZ St Dennis) two stack combinded 120m building 46.8m

Figure: P17