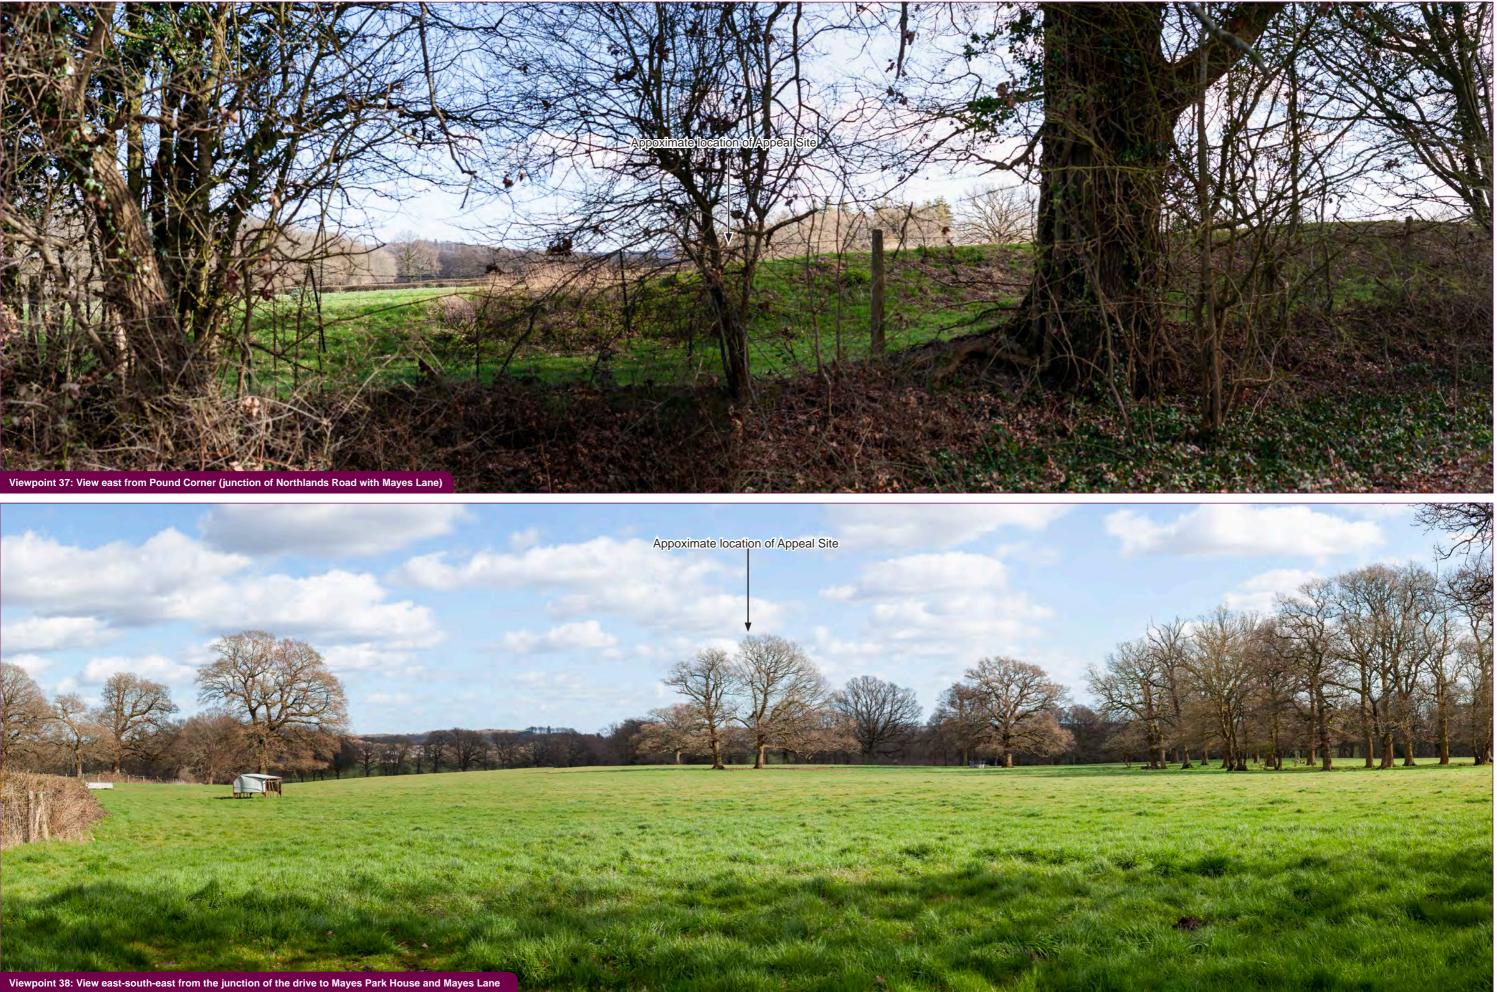

Viewpoint 35 distance to site: 1468m Viewpoint 36 distance to site: 1579m

Wealden 3Rs Appeal View points 35 and 36, Figure: P6

Viewpoint 37 distance to site: 1627m Viewpoint 38 distance to site: 1558m

Wealden 3Rs Appeal View points 37 and 38, Figure: P7