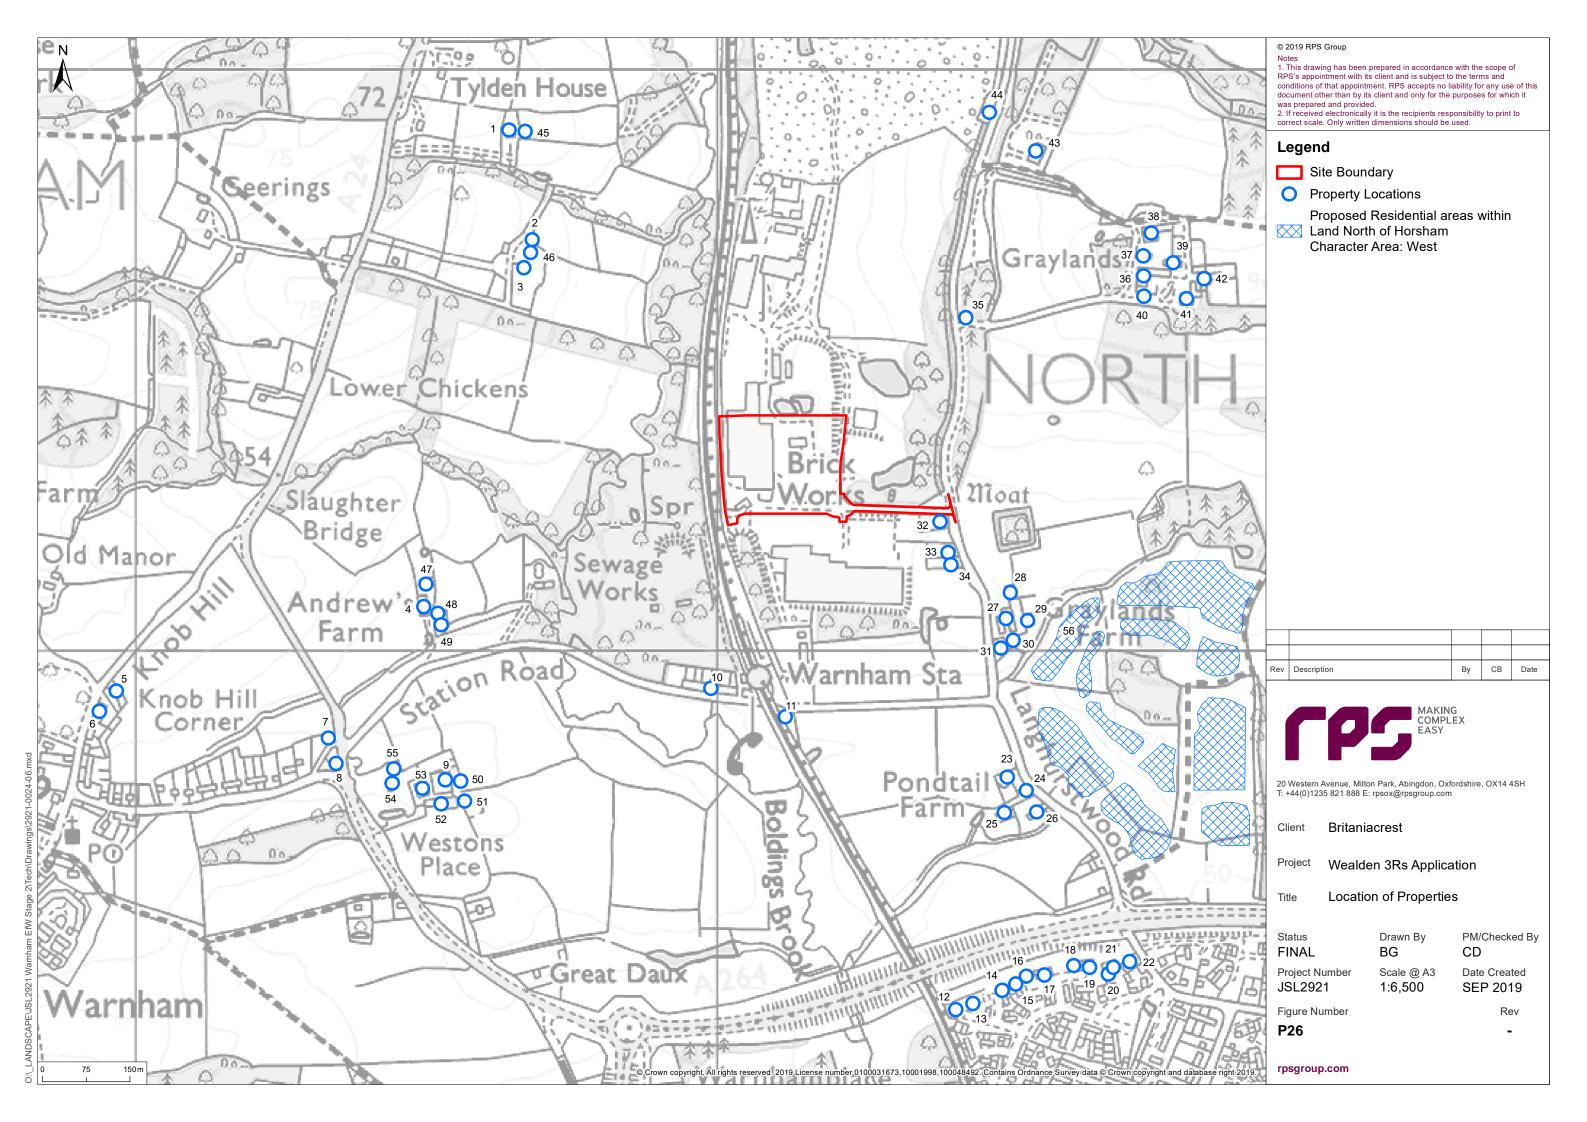

### Figure P27: Distances from selected properties to the proposed 3Rs facility

Distances are in meters

| 1 Tyden House3   610   636     2 Tyden House4   442   468     3 Tyden House5   421   448     4 Andrew's Fam1   541   574     5 Knob Hill Property1   1090   1120     6 Knob Hill Property2   1127   1159     7 A24 Property1   778   827     8 A24 Property2   789   841     9 Waston's Place1   654   717     10 Station Road Cottages   282   355     11 Station Road Cottages   829   941     14 Horsham Properties1   838   941     14 Horsham Properties2   829   936     15 Horsham Properties3   809   936     16 Horsham Properties6   794   942     18 Horsham Properties6   794   942     18 Horsham Properties10   813   999     21 Horsham Properties1   813   991     22 Horsham Properties1   813   992     24 Horsham Properties1   813   997     23 Langhurstwood Road Properties Pondtal Fam1   448   616     24 Langhurstwood Road Properties Pondtal                                                                                                                        | Stack |
|------------------------------------------------------------------------------------------------------------------------------------------------------------------------------------------------------------------------------------------------------------------------------------------------------------------------------------------------------------------------------------------------------------------------------------------------------------------------------------------------------------------------------------------------------------------------------------------------------------------------------------------------------------------------------------------------------------------------------------------------------------------------------------------------------------------------------------------------------------------------------------------------------------------------------------------------------------------------------------------------|-------|
| 3 Tyden House5   421   448     4 Andrew 5 arm   541   574     5 Knob Hill Property1   1090   1120     6 Knob Hill Property2   1127   1159     7 A24 Property1   778   827     8 A24 Property1   778   827     9 Weston's Place1   654   717     10 Station Road Cottages   282   355     11 Station Road Properties1   838   941     14 Horsham Properties2   829   941     14 Horsham Properties3   809   936     15 Horsham Properties4   801   935     16 Horsham Properties7   790   952     17 Horsham Properties8   800   984     21 Horsham Properties9   821   994     21 Horsham Properties9   821   994     21 Horsham Properties9   813   997     23 Langhurstwood Road Properties Pondtal Farm1   448   616     24 Langhurstwood Road Properties Pondtal Farm3   507   654     25 Canghurstwood Road Properties Pondtal Farm3   507   654     26 Graylands Farm Properties1   187   422 </td <td>773</td>                                                                          | 773   |
| 4   Ándrew's Fam1   541   574     6   Knob Hill Property1   1090   1120     6   Knob Hill Property2   1127   1159     7   A24 Property2   789   841     9   Weston's Placet   654   717     10   Station Road Cottages   282   355     11   Station Road Property   343   399     12   Horsham Properties1   838   941     13   Horsham Properties3   809   936     15   Horsham Properties4   801   935     16   Horsham Properties6   794   942     18   Horsham Properties6   794   942     18   Horsham Properties8   800   968     21   Horsham Properties9   821   994     22   Horsham Properties9   821   994     23   Langhurstwood Road Properties Pondtail Farm1   418   656     24   Langhurstwood Road Properties Pondtail Farm2   478   654     25   Langhurstwood Road Properties9   216   654 <t< td=""><td>619</td></t<>                                                                                                                                                      | 619   |
| 5 Knob Hill Property1     1090     1120       6 Knob Hill Property1     1778     827       7 A24 Property1     778     827       8 A24 Property1     778     827       9 Weston's Place1     654     717       10 Station Road Cottages     282     355       11 Station Road Properties1     638     941       13 Horisham Properties2     829     941       14 Horsham Properties2     829     941       14 Horsham Properties3     809     936       15 Horsham Properties6     794     942       16 Horsham Properties6     794     942       18 Horsham Properties6     794     942       18 Horsham Properties9     821     994       21 Horsham Properties9     821     994       21 Horsham Properties1     813     997       23 Langhurstwood Road Properties Pondtail Farm1     448     616       24 Langhurstwood Road Properties Pondtail Farm2     478     654       25 Langhurstwood Road Properties Pondtail Farm3     507     664       26 Langhurstwood Road Properties1      | 604   |
| 6 Knob Hill Property2     1127     1159       7 A24 Property1     778     827       8 A24 Property2     789     841       9 Westion Road Cottages     282     355       11 Station Road Cottages     282     355       11 Station Road Cottages     809     936       12 Horsham Properties1     838     941       13 Horsham Properties2     809     936       15 Horsham Properties6     791     931       16 Horsham Properties6     794     942       17 Horsham Properties6     794     942       18 Horsham Properties6     794     942       19 Horsham Properties6     794     942       20 Horsham Properties6     794     942       21 Horsham Properties7     790     952       22 Horsham Properties8     800     968       22 Horsham Properties9     821     994       22 Horsham Properties9     821     994       23 Langhurstwood Road Properties Pondtai Farm1     448     616       24 Langhurstwood Road Properties9     116     644 <td>731</td>                          | 731   |
| 7   A24 Propeny1   778   827     8   A24 Propeny2   789   841     9   Weston's Place1   654   717     10   Station Road Critages   282   355     11   Station Road Property   343   399     12   Horsham Properties1   838   941     13   Horsham Properties2   829   941     14   Horsham Properties3   809   336     15   Horsham Properties3   809   936     16   Horsham Properties5   791   931     17   Horsham Properties5   794   942     18   Horsham Properties6   794   942     19   Horsham Properties7   790   952     19   Horsham Properties8   800   968     20   Horsham Properties10   813   989     21   Horsham Properties9   813   997     23   Langhurstwood Road Properties Pondtal Farm1   448   616     24   Langhurstwood Road Properties Pondtal Farm3   507   664     25<                                                                                                                                                                                          | 1279  |
| 8 A24 Proper/2     789     841       9 Weston's Place1     654     717       10 Station Road Cottages     282     355       11 Station Road Cottages     282     355       11 Station Road Property     343     399       12 Horsham Properties1     838     941       13 Horsham Properties2     829     941       14 Horsham Properties3     809     936       15 Horsham Properties4     801     935       16 Horsham Properties5     791     931       17 Horsham Properties6     794     942       18 Horsham Properties6     794     942       18 Horsham Properties7     790     952       19 Horsham Properties8     800     668       20 Horsham Properties9     821     994       21 Horsham Properties10     813     997       23 Langhurstwood Road Properties Pondtail Farm1     448     616       24 Langhurstwood Road Properties Pondtail Farm3     507     664       25 Langhurstwood Road Properties Pondtail Farm3     507     644       26 Graylands Farm Properties3      | 1317  |
| 9 Weston's Place1     664     717       10 Station Road Property     242     355       11 Station Road Property     343     399       12 Horsham Properties1     838     941       13 Horsham Properties2     809     936       15 Horsham Properties3     809     936       16 Horsham Properties6     791     931       17 Horsham Properties6     794     942       18 Horsham Properties6     794     942       19 Horsham Properties6     794     942       19 Horsham Properties6     794     942       20 Horsham Properties6     790     952       19 Horsham Properties7     790     952       21 Horsham Properties70     813     999       22 Horsham Properties10     813     997       23 Langhurstwood Road Properties Pondtail Farm1     448     616       24 Langhurstwood Road Properties Pondtail Farm2     478     654       25 Langhurstwood Road Properties Pondtail Farm3     507     664       26 Langhurstwood Road Properties Pondtail Farm3     507     674       29 | 976   |
| 10Station Road Cottages28235511Station Road Property34339912Horsham Properties183894113Horsham Properties282994114Horsham Properties380993615Horsham Properties480193516Horsham Properties579193117Horsham Properties679494218Horsham Properties779095219Horsham Properties880096820Horsham Properties982199421Horsham Properties1081398922Horsham Properties1081398723Langhurstwood Road Properties Pondtail Farm144861624Langhurstwood Road Properties Pondtail Farm350766425Langhurstwood Road Properties Pondtail Farm351869527Graylands Farm Properties118742228Graylands Farm Properties321045530Graylands Farm Properties323044531Graylands Farm Properties523044532Langhurstwood Road Properties50365733Graylands Farm Properties55427934Langhurstwood Road Properties350365735Graylands Properties350365736Graylands Properties350365736Graylands Properties355571336Grayl                                                                                                            | 987   |
| 11   Station Road Properties   343   399     12   Horsham Properties1   838   941     13   Horsham Properties2   829   941     14   Horsham Properties3   809   935     15   Horsham Properties5   791   931     16   Horsham Properties6   794   942     18   Horsham Properties6   794   942     19   Horsham Properties6   794   942     20   Horsham Properties8   800   968     20   Horsham Properties10   813   989     21   Horsham Properties10   813   989     22   Horsham Properties Pondtail Farm1   448   616     24   Langhurstwood Road Properties Pondtail Farm3   507   664     25   Langhurstwood Road Properties Pondtail Farm3   518   695     27   Graylands Farm Properties2   14   422     28   Graylands Farm Properties2   54   406     29   Graylands Farm Properties5   230   445     31   Graylands Farm Properties5                                                                                                                                              | 852   |
| 12 Horsham Properties1   838   941     13 Horsham Properties2   829   941     14 Horsham Properties3   809   936     15 Horsham Properties4   801   935     16 Horsham Properties5   791   931     17 Horsham Properties6   794   942     18 Horsham Properties7   790   952     19 Horsham Properties8   800   968     20 Horsham Properties9   821   994     21 Horsham Properties9   821   994     22 Horsham Properties10   813   997     23 Langhurstwood Road Properties Pondtail Farm1   448   616     24 Langhurstwood Road Properties Pondtail Farm3   507   664     25 Langhurstwood Road Properties Pondtail Farm3   507   664     26 Langhurstwood Road Properties Pondtail Farm3   507   664     27 Graylands Farm Properties3   210   455     30 Graylands Farm Properties3   210   455     31 Graylands Farm Properties5   230   445     32 Langhurstwood Road Properties2   54   279     31 Graylands Farm Properties5   73   293 </td <td>440</td>                            | 440   |
| 12 Horsham Properties1   838   941     13 Horsham Properties2   829   941     14 Horsham Properties3   809   936     15 Horsham Properties4   801   935     16 Horsham Properties5   791   931     17 Horsham Properties6   794   942     18 Horsham Properties7   790   952     19 Horsham Properties8   800   968     20 Horsham Properties9   821   994     21 Horsham Properties9   821   994     22 Horsham Properties10   813   997     23 Langhurstwood Road Properties Pondtail Farm1   448   616     24 Langhurstwood Road Properties Pondtail Farm3   507   664     25 Langhurstwood Road Properties Pondtail Farm3   507   664     26 Langhurstwood Road Properties Pondtail Farm3   507   664     27 Graylands Farm Properties3   210   455     30 Graylands Farm Properties3   210   455     31 Graylands Farm Properties5   230   445     32 Langhurstwood Road Properties2   54   279     31 Graylands Farm Properties5   73   293 </td <td>449</td>                            | 449   |
| 13   Horsham Properties2   829   941     14   Horsham Properties3   809   936     15   Horsham Properties5   791   931     17   Horsham Properties6   794   942     18   Horsham Properties7   790   952     19   Horsham Properties8   800   968     20   Horsham Properties9   821   994     21   Horsham Properties10   813   989     22   Horsham Properties Pondtail Farm1   448   616     24   Langhurstwood Road Properties Pondtail Farm2   478   654     25   Langhurstwood Road Properties Pondtail Farm3   507   664     24   Langhurstwood Road Properties Pondtail Farm4   518   695     27   Graylands Farm Properties2   154   406     28   Graylands Farm Properties2   154   406     29   Graylands Farm Properties3   73   293     31   Graylands Farm Properties5   230   445     32   Langhurstwood Road Properties3   73   293     33                                                                                                                                     | 974   |
| 14 Horsham Properties3   809   936     15 Horsham Properties4   801   935     16 Horsham Properties6   791   931     17 Horsham Properties6   794   942     18 Horsham Properties7   790   952     19 Horsham Properties8   800   968     20 Horsham Properties9   821   994     21 Horsham Properties10   813   989     22 Horsham Properties Pondtail Farm1   448   616     24 Langhurstwood Road Properties Pondtail Farm3   507   664     25 Langhurstwood Road Properties Pondtail Farm4   518   695     27 Graylands Farm Properties1   187   422     28 Graylands Farm Properties4   216   455     30 Graylands Farm Properties4   226   453     31 Graylands Farm Properties4   226   359     32 Langhurstwood Road Properties5   230   445     32 Langhurstwood Road Properties3   73   293     35 Private Residence1   503   657     33 Graylands Farm Properties4   226   453     34 Langhurstwood Road Properties3   73   293                                                      | 972   |
| 15   Horsham Properties4   801   935     16   Horsham Properties5   791   931     17   Horsham Properties6   794   942     18   Horsham Properties7   790   952     19   Horsham Properties8   800   968     20   Horsham Properties9   821   994     21   Horsham Properties10   813   989     22   Horsham Properties11   448   616     24   Langhurstwood Road Properties Pondtail Farm1   448   654     25   Langhurstwood Road Properties Pondtail Farm3   507   664     26   Langhurstwood Road Properties Pondtail Farm3   518   695     27   Graylands Farm Properties1   187   422     28   Graylands Farm Properties3   210   455     30   Graylands Farm Properties3   210   455     31   Graylands Farm Properties2   54   279     34   Langhurstwood Road Properties2   54   279     34   Langhurstwood Road Properties2   54   279     35   Pri                                                                                                                                  | 964   |
| 16   Horsham Properties5   791   931     17   Horsham Properties6   794   942     18   Horsham Properties7   790   952     19   Horsham Properties9   800   968     20   Horsham Properties9   813   994     21   Horsham Properties10   813   989     22   Horsham Properties Pondtail Farm1   448   616     24   Langhurstwood Road Properties Pondtail Farm3   507   664     25   Langhurstwood Road Properties Pondtail Farm3   507   664     26   Kanghurstwood Road Properties Pondtail Farm4   518   695     27   Graylands Farm Properties1   187   422     28   Graylands Farm Properties2   154   406     29   Graylands Farm Properties3   230   445     31   Graylands Farm Properties3   230   445     32   Langhurstwood Road Properties3   73   233     31   Graylands Farm Properties2   54   279     32   Langhurstwood Road Properties3   73   233     3                                                                                                                     | 962   |
| 17   Horsham Properties6   794   942     18   Horsham Properties7   790   952     19   Horsham Properties9   821   994     21   Horsham Properties10   813   997     22   Horsham Properties11   813   997     23   Langhurstwood Road Properties Pondtail Farm1   448   616     24   Langhurstwood Road Properties Pondtail Farm2   478   654     25   Langhurstwood Road Properties Pondtail Farm3   507   664     26   Langhurstwood Road Properties Pondtail Farm2   478   422     28   Graylands Farm Properties1   187   422     28   Graylands Farm Properties2   154   406     29   Graylands Farm Properties3   210   455     30   Graylands Farm Properties5   230   445     31   Graylands Farm Properties3   73   293     33   Langhurstwood Road Properties2   54   279     34   Langhurstwood Road Properties3   73   293     35   Private Residence1   503   657                                                                                                                | 956   |
| 18   Horsham Properties7   790   952     19   Horsham Properties8   800   968     20   Horsham Properties9   821   994     21   Horsham Properties10   813   989     22   Horsham Properties11   813   997     23   Langhurstwood Road Properties Pondtail Farm1   448   616     24   Langhurstwood Road Properties Pondtail Farm2   478   654     25   Langhurstwood Road Properties Pondtail Farm3   507   664     26   Langhurstwood Road Properties Pondtail Farm4   518   695     27   Graylands Farm Properties1   187   422     28   Graylands Farm Properties2   154   406     29   Graylands Farm Properties3   210   455     30   Graylands Farm Properties5   230   445     31   Graylands Farm Properties5   230   445     32   Langhurstwood Road Properties2   54   279     34   Langhurstwood Road Properties3   73   293     35   Private Residence1   266   359                                                                                                               | 965   |
| 19 Horsham Properties8   800   968     20 Horsham Properties9   821   994     21 Horsham Properties10   813   989     22 Horsham Properties11   813   997     23 Langhurstwood Road Properties Pondtail Farm1   448   616     24 Langhurstwood Road Properties Pondtail Farm3   507   664     26 Langhurstwood Road Properties Pondtail Farm4   518   695     27 Graylands Farm Properties1   187   422     28 Graylands Farm Properties2   154   406     29 Graylands Farm Properties3   210   455     30 Graylands Farm Properties4   226   453     31 Graylands Farm Properties5   230   445     32 Langhurstwood Road Properties3   73   293     33 Graylands Farm Properties3   54   279     34 Langhurstwood Road Properties3   73   293     35 Private Residence1   503   657     37 Graylands Properties2   54   279     34 Langhurstwood Road Properties3   73   293     35 Private Residence1   503   657     36 Graylands Properties3   568   704<                                  | 972   |
| 20 Horsham Properties9   821   994     21 Horsham Properties10   813   989     22 Horsham Properties11   813   997     23 Langhurstwood Road Properties Pondtail Farm1   448   616     24 Langhurstwood Road Properties Pondtail Farm2   478   654     25 Langhurstwood Road Properties Pondtail Farm3   507   664     26 Langhurstwood Road Properties Pondtail Farm4   518   695     27 Graylands Farm Properties1   187   422     28 Graylands Farm Properties2   154   406     29 Graylands Farm Properties3   210   455     30 Graylands Farm Properties4   226   453     31 Graylands Farm Properties5   230   445     32 Langhurstwood Road Properties2   54   279     34 Langhurstwood Road Properties3   73   293     35 Private Residence1   266   359     36 Graylands Properties1   503   677     37 Graylands Properties1   503   677     36 Graylands Properties2   529   673     37 Graylands Properties2   529   673     38 Graylands Properties4   568 <td>986</td>           | 986   |
| 21 Horsham Properties10   813   989     22 Horsham Properties11   813   997     23 Langhurstwood Road Properties Pondtail Farm1   448   616     24 Langhurstwood Road Properties Pondtail Farm2   478   654     25 Langhurstwood Road Properties Pondtail Farm3   507   664     26 Langhurstwood Road Properties Pondtail Farm4   518   695     27 Graylands Farm Properties1   187   422     28 Graylands Farm Properties2   154   406     29 Graylands Farm Properties3   210   455     30 Graylands Farm Properties4   226   453     31 Graylands Farm Properties5   230   445     32 Langhurstwood Road Properties1   14   248     33 Langhurstwood Road Properties2   54   279     34 Langhurstwood Road Properties3   73   293     35 Private Residence1   503   657     36 Graylands Properties2   54   279     35 A Graylands Properties3   73   293     36 Graylands Properties3   568   704     39 Graylands Properties4   555   713     40 Graylands Properties4                    |       |
| 22 Horsham Properties11   813   997     23 Langhurstwood Road Properties Pondtail Farm1   448   616     24 Langhurstwood Road Properties Pondtail Farm2   478   654     25 Langhurstwood Road Properties Pondtail Farm3   507   664     26 Langhurstwood Road Properties Pondtail Farm3   518   695     27 Graylands Farm Properties1   187   422     28 Graylands Farm Properties2   154   406     29 Graylands Farm Properties3   210   455     30 Graylands Farm Properties5   230   445     31 Graylands Farm Properties1   14   248     33 Langhurstwood Road Properties2   54   279     34 Langhurstwood Road Properties3   73   293     35 Private Residence1   266   359     36 Graylands Properties3   503   657     37 Graylands Properties3   503   657     36 Graylands Properties4   503   657     37 Graylands Properties3   503   657     37 Graylands Properties4   503   657     37 Graylands Properties5   478   643     40 Graylands Properties5   576<                     | 1012  |
| 23 Langhurstwood Road Properties Pondtail Farm1   448   616     24 Langhurstwood Road Properties Pondtail Farm2   478   654     25 Langhurstwood Road Properties Pondtail Farm3   507   664     26 Langhurstwood Road Properties Pondtail Farm3   518   695     27 Graylands Farm Properties1   187   422     28 Graylands Farm Properties3   210   455     30 Graylands Farm Properties3   210   453     31 Graylands Farm Properties5   230   445     32 Langhurstwood Road Properties5   230   445     32 Langhurstwood Road Properties2   54   279     34 Langhurstwood Road Properties2   54   279     34 Langhurstwood Road Properties3   73   293     35 Private Residence1   266   359     36 Graylands Properties2   529   673     38 Graylands Properties4   555   713     40 Graylands Properties5   478   643     41 Graylands Properties6              | 1006  |
| 24 Langhurstwood Road Properties Pondtail Farm247865425 Langhurstwood Road Properties Pondtail Farm350766426 Langhurstwood Road Properties Pondtail Farm451869527 Graylands Farm Properties118742228 Graylands Farm Properties215440629 Graylands Farm Properties321045530 Graylands Farm Properties422645331 Graylands Farm Properties523044532 Langhurstwood Road Properties25427934 Langhurstwood Road Properties37329335 Private Residence126635936 Graylands Properties252967337 Graylands Properties350365738 Graylands Properties455571340 Graylands Properties455571341 Graylands Properties547864343 Graylands Properties455571344 Graylands Properties455571345 Graylands Properties455571340 Graylands Properties547864341 Graylands Properties653071042 Graylands Properties655964344 Private Residence255964344 Private Residence3576651                                                                                                                                          | 1011  |
| 25 Langhurstwood Road Properties Pondtail Farm350766426 Langhurstwood Road Properties Pondtail Farm451869527 Graylands Farm Properties118742228 Graylands Farm Properties215440629 Graylands Farm Properties321045530 Graylands Farm Properties422645331 Graylands Farm Properties523044532 Langhurstwood Road Properties11424833 Langhurstwood Road Properties25427934 Langhurstwood Road Properties37329335 Private Residence126635936 Graylands Properties252967338 Graylands Properties350365737 Graylands Properties455571340 Graylands Properties547864341 Graylands Properties553071042 Graylands Properties557575043 Properties455571340 Graylands Properties5576651                                                                                                                                                                                                                                                                                                                   | 631   |
| 26   Langhurstwood Road Properties Pondtail Farm4   518   695     27   Graylands Farm Properties1   187   422     28   Graylands Farm Properties2   154   406     29   Graylands Farm Properties3   210   455     30   Graylands Farm Properties4   226   453     31   Graylands Farm Properties5   230   445     32   Langhurstwood Road Properties1   14   248     33   Langhurstwood Road Properties2   54   279     34   Langhurstwood Road Properties2   54   279     34   Langhurstwood Road Properties3   73   293     35   Private Residence1   266   359     36   Graylands Properties1   503   657     37   Graylands Properties1   503   657     38   Graylands Properties3   568   704     39   Graylands Properties5   478   643     41   Graylands Properties5   713   643     41   Graylands Properties7   575   750     42   Graylands Proper                                                                                                                                  | 668   |
| 27   Graylands Farm Properties1   187   422     28   Graylands Farm Properties2   154   406     29   Graylands Farm Properties3   210   455     30   Graylands Farm Properties3   226   453     31   Graylands Farm Properties5   230   445     32   Langhurstwood Road Properties1   14   248     33   Langhurstwood Road Properties2   54   279     34   Langhurstwood Road Properties3   73   293     35   Private Residence1   266   359     36   Graylands Properties1   503   657     37   Graylands Properties2   529   673     38   Graylands Properties3   568   704     39   Graylands Properties4   555   713     40   Graylands Properties4   555   713     40   Graylands Properties6   530   710     41   Graylands Properties6   575   750     43   Horperties7   575   750     44   Private Residence2   559   643<                                                                                                                                                            | 683   |
| 28Graylands Farm Properties215440629Graylands Farm Properties321045530Graylands Farm Properties422645331Graylands Farm Properties523044532Langhurstwood Road Properties11424833Langhurstwood Road Properties25427934Langhurstwood Road Properties37329335Private Residence126635936Graylands Properties252967338Graylands Properties356870439Graylands Properties455571340Graylands Properties547864341Graylands Properties757575043Private Residence255964344Private Residence3576651                                                                                                                                                                                                                                                                                                                                                                                                                                                                                                         | 709   |
| 29 Graylands Farm Properties3   210   455     30 Graylands Farm Properties4   226   453     31 Graylands Farm Properties5   230   445     32 Langhurstwood Road Properties1   14   248     33 Langhurstwood Road Properties2   54   279     34 Langhurstwood Road Properties3   73   293     35 Private Residence1   266   359     36 Graylands Properties1   503   657     37 Graylands Properties2   529   673     38 Graylands Properties3   568   704     39 Graylands Properties4   555   713     40 Graylands Properties5   478   643     41 Graylands Properties7   575   750     42 Graylands Properties7   575   750     43 Private Residence2   559   643     44 Private Residence3   576   651                                                                                                                                                                                                                                                                                      | 414   |
| 30 Graylands Farm Properties4   226   453     31 Graylands Farm Properties5   230   445     32 Langhurstwood Road Properties1   14   248     33 Langhurstwood Road Properties2   54   279     34 Langhurstwood Road Properties3   73   293     35 Private Residence1   266   359     36 Graylands Properties1   503   657     37 Graylands Properties2   529   673     38 Graylands Properties3   568   704     39 Graylands Properties4   555   713     40 Graylands Properties5   478   643     41 Graylands Properties7   575   750     42 Graylands Properties7   575   643     44 Private Residence2   559   643                                                                                                                                                                                                                                                                                                                                                                          | 392   |
| 31 Graylands Farm Properties523044532 Langhurstwood Road Properties11424833 Langhurstwood Road Properties25427934 Langhurstwood Road Properties37329335 Private Residence126635936 Graylands Properties150365737 Graylands Properties252967338 Graylands Properties356870439 Graylands Properties455571340 Graylands Properties547864341 Graylands Properties653071042 Graylands Properties757575043 Private Residence255964344 Private Residence3576651                                                                                                                                                                                                                                                                                                                                                                                                                                                                                                                                       | 445   |
| 31 Graylands Farm Properties523044532 Langhurstwood Road Properties11424833 Langhurstwood Road Properties25427934 Langhurstwood Road Properties37329335 Private Residence126635936 Graylands Properties150365737 Graylands Properties252967338 Graylands Properties356870439 Graylands Properties455571340 Graylands Properties547864341 Graylands Properties653071042 Graylands Properties757575043 Private Residence255964344 Private Residence3576651                                                                                                                                                                                                                                                                                                                                                                                                                                                                                                                                       | 449   |
| 32 Langhurstwood Road Properties11424833 Langhurstwood Road Properties25427934 Langhurstwood Road Properties37329335 Private Residence126635936 Graylands Properties150365737 Graylands Properties252967338 Graylands Properties356870439 Graylands Properties455571340 Graylands Properties547864341 Graylands Properties653071042 Graylands Properties757575043 Private Residence255964344 Private Residence3576651                                                                                                                                                                                                                                                                                                                                                                                                                                                                                                                                                                          | 444   |
| 33 Langhurstwood Road Properties25427934 Langhurstwood Road Properties37329335 Private Residence126635936 Graylands Properties150365737 Graylands Properties252967338 Graylands Properties356870439 Graylands Properties455571340 Graylands Properties547864341 Graylands Properties653071042 Graylands Properties757575043 Private Residence255964344 Private Residence3576651                                                                                                                                                                                                                                                                                                                                                                                                                                                                                                                                                                                                                | 225   |
| 34 Langhurstwood Road Properties3   73   293     35 Private Residence1   266   359     36 Graylands Properties1   503   657     37 Graylands Properties2   529   673     38 Graylands Properties3   568   704     39 Graylands Properties4   555   713     40 Graylands Properties5   478   643     41 Graylands Properties7   575   750     42 Graylands Properties7   575   750     43 Private Residence2   559   643     44 Private Residence3   576   651                                                                                                                                                                                                                                                                                                                                                                                                                                                                                                                                  | 265   |
| 35   Private Residence1   266   359     36   Graylands Properties1   503   657     37   Graylands Properties2   529   673     38   Graylands Properties3   568   704     39   Graylands Properties4   555   713     40   Graylands Properties5   478   643     41   Graylands Properties6   530   710     42   Graylands Properties7   575   750     43   Private Residence2   559   643     44   Private Residence3   576   651                                                                                                                                                                                                                                                                                                                                                                                                                                                                                                                                                               | 282   |
| 36 Graylands Properties1   503   657     37 Graylands Properties2   529   673     38 Graylands Properties3   568   704     39 Graylands Properties4   555   713     40 Graylands Properties5   478   643     41 Graylands Properties6   530   710     42 Graylands Properties7   575   750     43 Private Residence2   559   643     44 Private Residence3   576   651                                                                                                                                                                                                                                                                                                                                                                                                                                                                                                                                                                                                                         | 334   |
| 37 Graylands Properties2   529   673     38 Graylands Properties3   568   704     39 Graylands Properties4   555   713     40 Graylands Properties5   478   643     41 Graylands Properties6   530   710     42 Graylands Properties7   575   750     43 Private Residence2   559   643     44 Private Residence3   576   651                                                                                                                                                                                                                                                                                                                                                                                                                                                                                                                                                                                                                                                                  | 624   |
| 38 Graylands Properties3   568   704     39 Graylands Properties4   555   713     40 Graylands Properties5   478   643     41 Graylands Properties6   530   710     42 Graylands Properties7   575   750     43 Private Residence2   559   643     44 Private Residence3   576   651                                                                                                                                                                                                                                                                                                                                                                                                                                                                                                                                                                                                                                                                                                           | 641   |
| 39 Graylands Properties4   555   713     40 Graylands Properties5   478   643     41 Graylands Properties6   530   710     42 Graylands Properties7   575   750     43 Private Residence2   559   643     44 Private Residence3   576   651                                                                                                                                                                                                                                                                                                                                                                                                                                                                                                                                                                                                                                                                                                                                                    | 674   |
| 40 Graylands Properties547864341 Graylands Properties653071042 Graylands Properties757575043 Private Residence255964344 Private Residence3576651                                                                                                                                                                                                                                                                                                                                                                                                                                                                                                                                                                                                                                                                                                                                                                                                                                               |       |
| 41 Graylands Properties6   530   710     42 Graylands Properties7   575   750     43 Private Residence2   559   643     44 Private Residence3   576   651                                                                                                                                                                                                                                                                                                                                                                                                                                                                                                                                                                                                                                                                                                                                                                                                                                      | 680   |
| 42 Graylands Properties7   575   750     43 Private Residence2   559   643     44 Private Residence3   576   651                                                                                                                                                                                                                                                                                                                                                                                                                                                                                                                                                                                                                                                                                                                                                                                                                                                                               | 609   |
| 43 Private Residence2     559     643       44 Private Residence3     576     651                                                                                                                                                                                                                                                                                                                                                                                                                                                                                                                                                                                                                                                                                                                                                                                                                                                                                                              | 674   |
| 44 Private Residence3 576 651                                                                                                                                                                                                                                                                                                                                                                                                                                                                                                                                                                                                                                                                                                                                                                                                                                                                                                                                                                  | 715   |
|                                                                                                                                                                                                                                                                                                                                                                                                                                                                                                                                                                                                                                                                                                                                                                                                                                                                                                                                                                                                | 631   |
| 45 Tylden House1 592 618                                                                                                                                                                                                                                                                                                                                                                                                                                                                                                                                                                                                                                                                                                                                                                                                                                                                                                                                                                       | 649   |
|                                                                                                                                                                                                                                                                                                                                                                                                                                                                                                                                                                                                                                                                                                                                                                                                                                                                                                                                                                                                | 753   |
| 46 Tylden House2 428 455                                                                                                                                                                                                                                                                                                                                                                                                                                                                                                                                                                                                                                                                                                                                                                                                                                                                                                                                                                       | 608   |
| 47 Andrew's Farm2 529 556                                                                                                                                                                                                                                                                                                                                                                                                                                                                                                                                                                                                                                                                                                                                                                                                                                                                                                                                                                      | 715   |
| 48 Andrew's Farm3 521 557                                                                                                                                                                                                                                                                                                                                                                                                                                                                                                                                                                                                                                                                                                                                                                                                                                                                                                                                                                      | 713   |
| 49 Andrew's Farm4 522 561                                                                                                                                                                                                                                                                                                                                                                                                                                                                                                                                                                                                                                                                                                                                                                                                                                                                                                                                                                      | 716   |
| 50 Weston's Place2 637 701                                                                                                                                                                                                                                                                                                                                                                                                                                                                                                                                                                                                                                                                                                                                                                                                                                                                                                                                                                     | 834   |
| 51 Weston's Place3 656 722                                                                                                                                                                                                                                                                                                                                                                                                                                                                                                                                                                                                                                                                                                                                                                                                                                                                                                                                                                     | 852   |
| 52 Weston's Place4 688 752                                                                                                                                                                                                                                                                                                                                                                                                                                                                                                                                                                                                                                                                                                                                                                                                                                                                                                                                                                     | 885   |
| 53 Weston's Place5 693 755                                                                                                                                                                                                                                                                                                                                                                                                                                                                                                                                                                                                                                                                                                                                                                                                                                                                                                                                                                     | 892   |
|                                                                                                                                                                                                                                                                                                                                                                                                                                                                                                                                                                                                                                                                                                                                                                                                                                                                                                                                                                                                | 928   |
|                                                                                                                                                                                                                                                                                                                                                                                                                                                                                                                                                                                                                                                                                                                                                                                                                                                                                                                                                                                                |       |
| 55 Weston's Place7 712 770                                                                                                                                                                                                                                                                                                                                                                                                                                                                                                                                                                                                                                                                                                                                                                                                                                                                                                                                                                     | 911   |
| 56 Land North of Horsham - Character Area - West 252 507                                                                                                                                                                                                                                                                                                                                                                                                                                                                                                                                                                                                                                                                                                                                                                                                                                                                                                                                       | 495   |