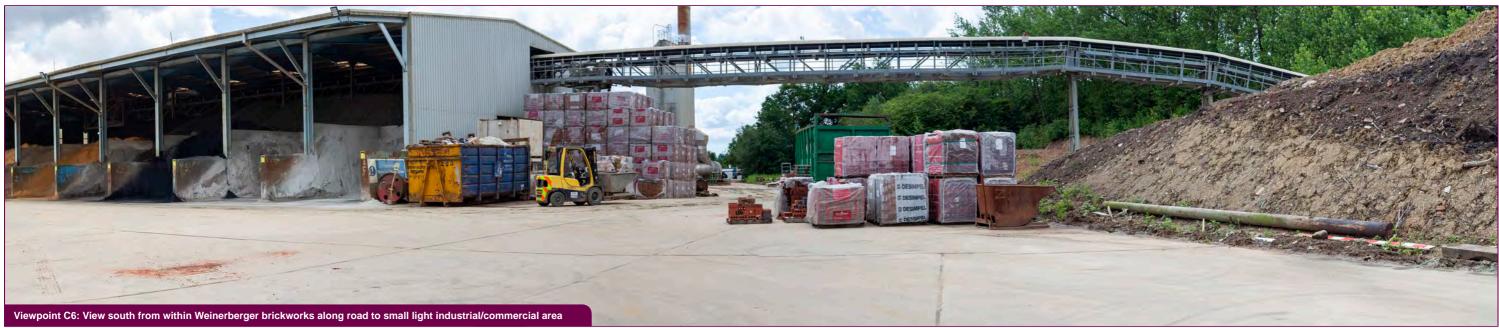

# Figures

| 0          |                                                                                    |
|------------|------------------------------------------------------------------------------------|
| Figure P1  | Zone of Theoretical Visibility with additional viewpoint locations                 |
| Figure P2  | Viewpoint 30                                                                       |
| Figure P3  | Viewpoint 30 photomontage                                                          |
| Figure P4  | Viewpoints 31 and 32                                                               |
| Figure P5  | Viewpoints 33 and 34                                                               |
| Figure P6  | Viewpoints 35 and 36                                                               |
| Figure P7  | Viewpoints 37 and 38                                                               |
| Figure P8  | Site character viewpoint location plan                                             |
| Figure P9  | Viewpoints C1, C2 and C3                                                           |
| Figure P10 | Viewpoints C4, C5 and C6                                                           |
| Figure P11 | Viewpoints C7, C8 and C9                                                           |
| Figure P12 | Viewpoints C10, C11 and C12                                                        |
| Figure P13 | Viewpoints C13, C14 and C15                                                        |
| Figure P14 | Viewpoints C16, C17 and C18                                                        |
| Figure P15 | Viewpoints C19, C20 and C21                                                        |
| Figure P16 | Viewpoints C22, C23 and C24                                                        |
| Figure P17 | Corrected and additional stack comparisons                                         |
| Figure P18 | Residential Visual Amenity Assessment viewpoint location plan                      |
| Figure P19 | RVAA Viewpoint 39                                                                  |
| Figure P20 | South Barn Annex                                                                   |
| Figure P21 | Andrew's Farm and Andrew's Farm Cottage                                            |
| Figure P22 | The Dairy                                                                          |
| Figure P23 | South Barn and Oakview Barn                                                        |
| Figure P24 | Henley's Barn Annex and Henley's Barn New Barn                                     |
| Figure P25 | Henley's Barn                                                                      |
| Figure P26 | Location of properties                                                             |
| Figure P27 | Distances from properties to proposed 3Rs facility                                 |
| Figure P28 | Ni4H Photograph Location Plan                                                      |
| Figure P29 | Representative Viewpoints: Operational Significance of Visual Effects Summary Plan |
|            |                                                                                    |