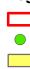

Viewpoint 30 distance to site: 530m

Wealden 3Rs Appeal View point 30, Figure: P2

**TPS**<sup>MAKING</sup> COMPLEX EASY

Date of photographs: 11/03/2019 Lens type: 50mm

Distance to site: 0.53km OS reference: 56822, 134203 Direction to site: East-northeast Viewpoint height: 50.26m AOD