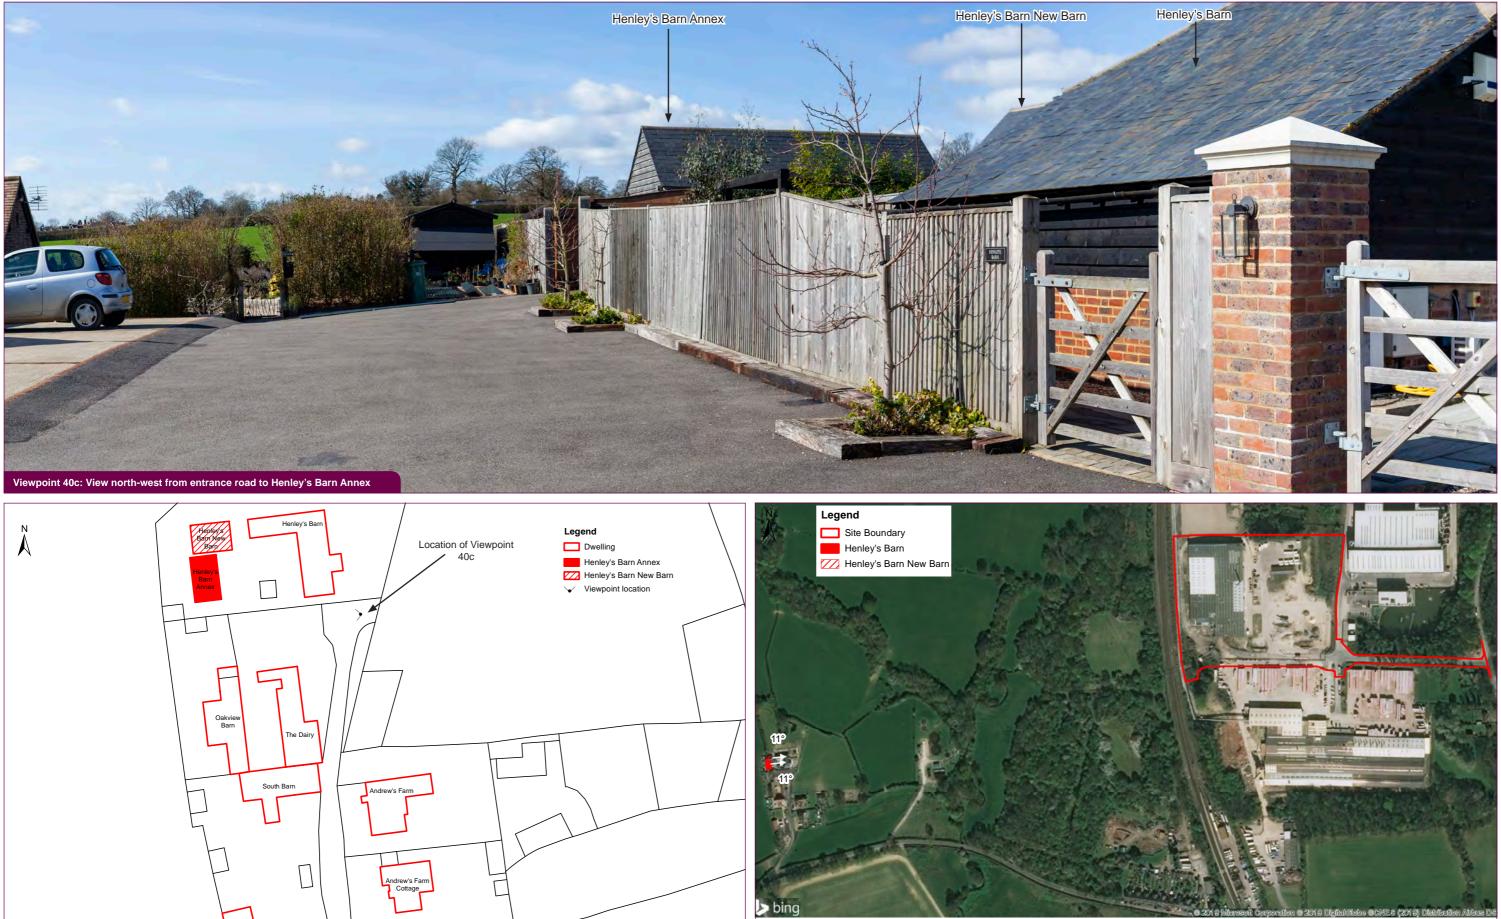

|         |        | -        |       |
| THE      |      | gure Nu   | mper         |                                       |         |        | Re       | ev.   |
| n        | P    | 18        |              |                                       |         |        | -        |       |
| ni       |      |           |              |                                       |         |        |          |       |
| 019.     | rp   | sgroup    | .com         |                                       |         |        |          |       |
| 1 contra |      |           |              |                                       |         |        |          |       |





Viewing Distance: Approximately 300mm

Wealden 3R View point 39, Figure: P19











Lens type: 50mm









### Wealden 3Rs Facility

### Figure P27: Distances from selected properties to the proposed 3Rs facility

Distances are in meters

| 1 Tyden House3   610   636     2 Tyden House4   442   468     3 Tyden House5   421   448     4 Andrew's Fam1   541   574     5 Knob Hill Property1   1090   1120     6 Knob Hill Property2   1127   1159     7 A24 Property1   778   827     8 A24 Property2   789   841     9 Waston's Place1   654   717     10 Station Road Cottages   282   355     11 Station Road Cottages   829   941     14 Horsham Properties1   838   941     14 Horsham Properties2   829   936     15 Horsham Properties3   809   936     16 Horsham Properties6   794   942     18 Horsham Properties6   794   942     18 Horsham Properties10   813   999     21 Horsham Properties1   813   991