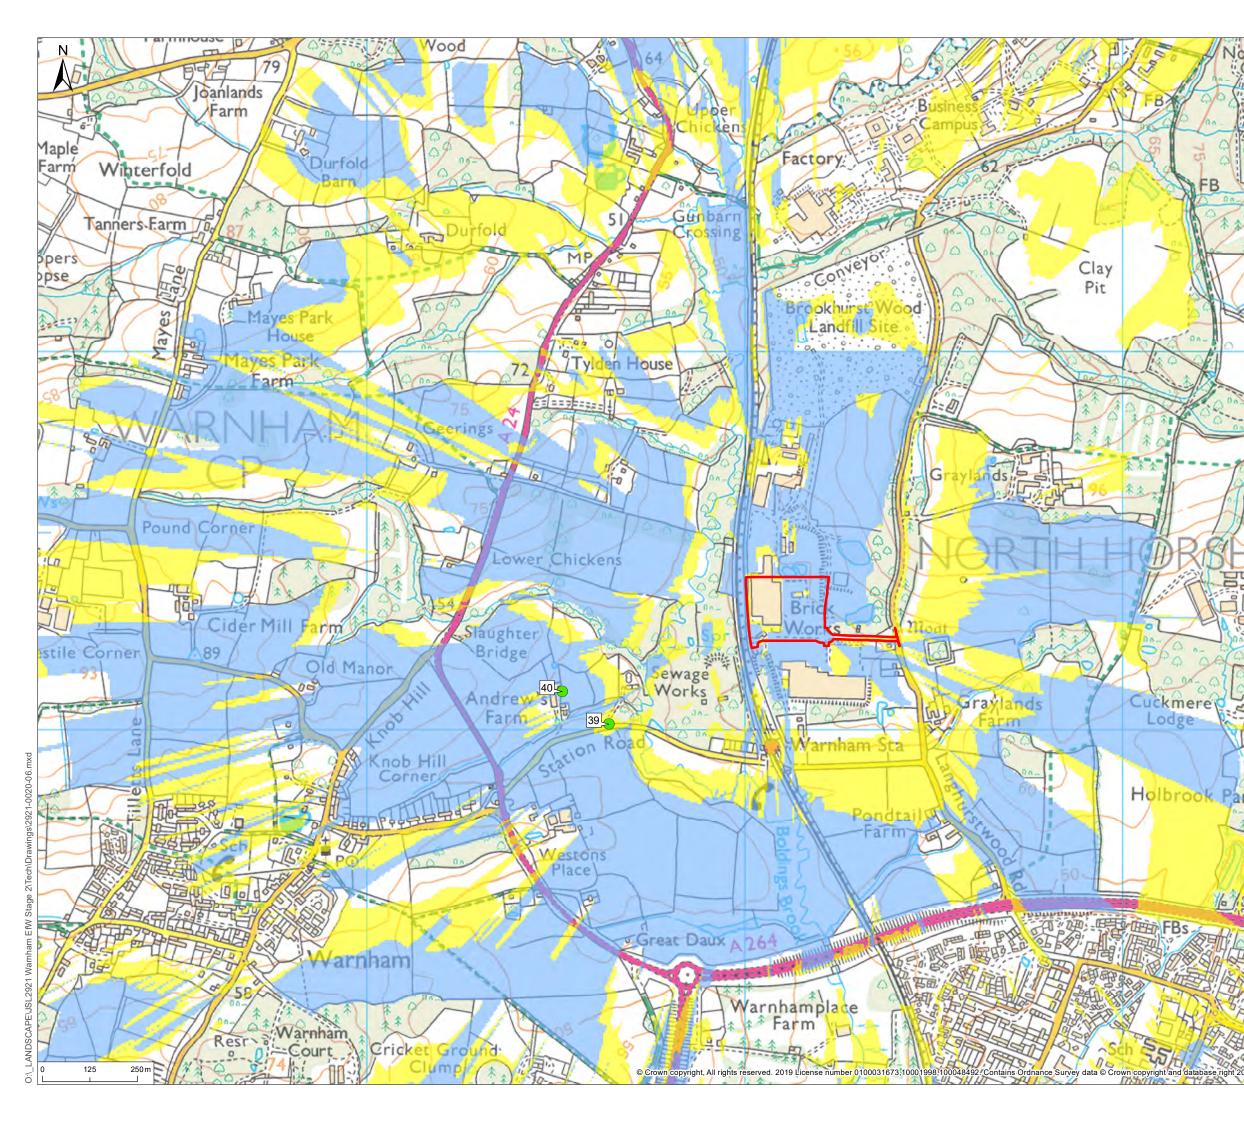

### Legend

Site Boundary

- Viewpoint locations
- Stack (95m) visible

Building (35.9m) and stack (95m) visible

The screening effect of the Brookhurst Wood Landfill cannot be fully modelled in the ZTV.

The landfill is currently at a height of approximately 100 m AOD. This height will reduce after settlement to approximately 84 m AOD.

The height data used to generate the ZTV uses publicly available data from the Ordnance Survey. It has modelled the landfill at approximately 85 m AOD. The height model is based on two different surveys which show the landfill at different heights. This has caused a horizontal line in the ZTV to be shown