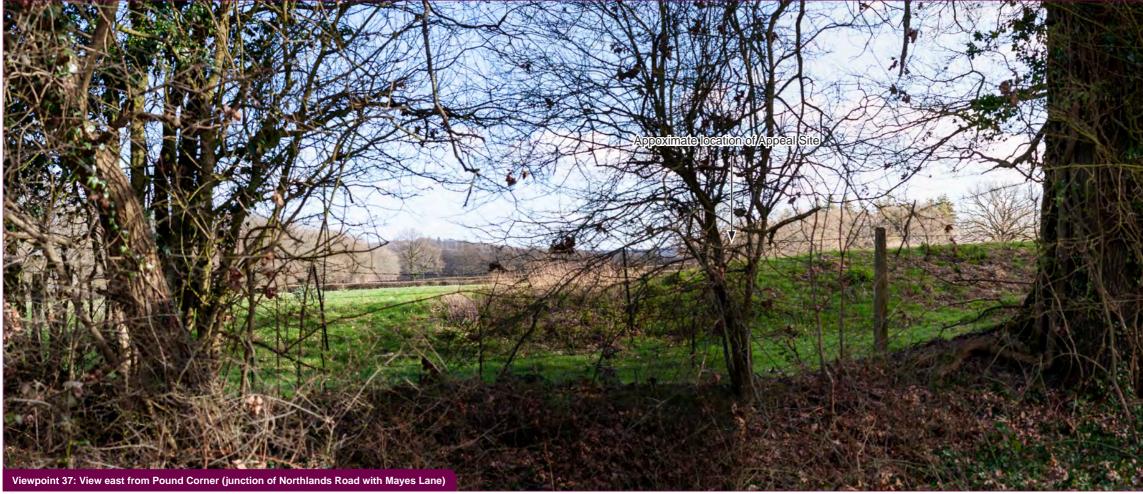

Viewpoint 35 distance to site: 1468m Viewpoint 36 distance to site: 1579m

Wealden 3Rs Appeal View points 35 and 36, Figure: P6

Viewpoint 37 distance to site: 1627m Viewpoint 38 distance to site: 1558m

Wealden 3Rs Appeal View points 37 and 38, Figure: P7