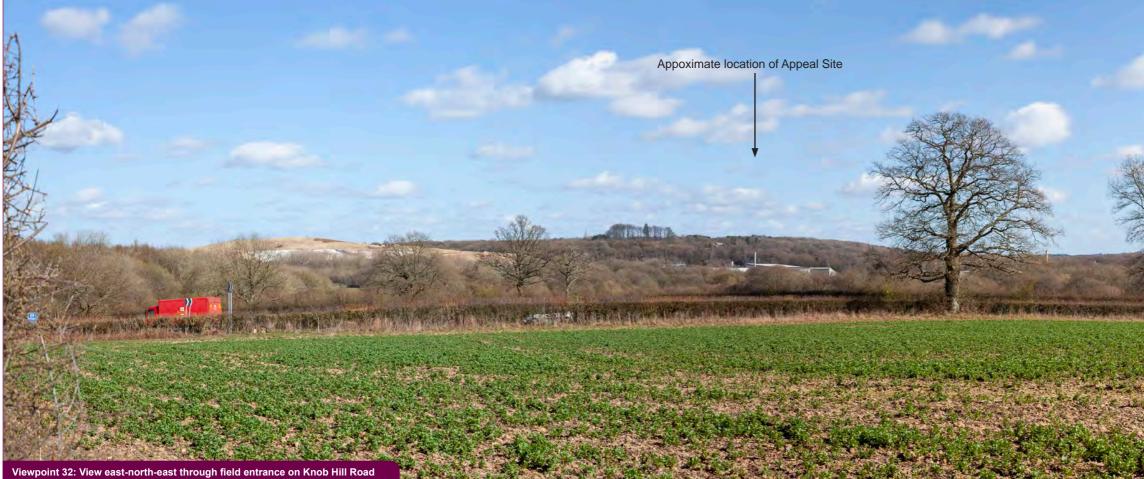

Horizontal field of view: Approx. 75° Viewing distance: 300mm @ A3

Wealden 3Rs Appeal View point 30, Figure: P3

Viewpoint 31 distance to site: 428m Viewpoint 32 distance to site: 913m

Wealden 3Rs Appeal View points 31 and 32, Figure: P4