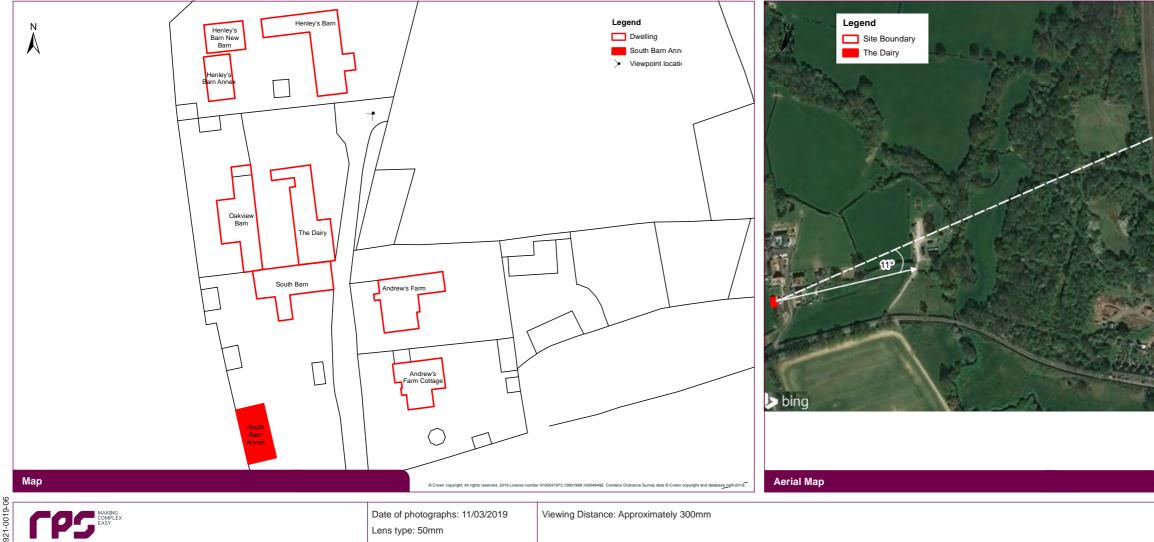

| ,                                     |         |        | -        |       |
| THE      |      | gure Nu   | mper         |                                       |         |        | Re       | ev.   |
| n        | P    | 18        |              |                                       |         |        | -        |       |
| ni       |      |           |              |                                       |         |        |          |       |
| 019.     | rp   | sgroup    | .com         |                                       |         |        |          |       |
| 1 contra |      |           |              |                                       |         |        |          |       |





Viewing Distance: Approximately 300mm

Wealden 3R View point 39, Figure: P19











Lens type: 50mm









### Wealden 3Rs Facility

### Figure P27: Distances from selected properties to the proposed 3Rs facility

Distances are in meters

| 1 Tyden House3   610   636     2 Tyden House4   442   468     3 Tyden House5   421   448     4 Andrew's Fam1   541   574     5 Knob Hill Property1   1090   1120     6 Knob Hill Property2   1127   1159     7 A24 Property1   778   827     8 A24 Property2   789   841     9 Waston's Place1   654   717     10 Station Road Cottages   282   355     11 Station Road Cottages   829   941     14 Horsham Properties1   838   941     14 Horsham Properties2   829   936     15 Horsham Properties3   809   936     16 Horsham Properties6   794   942     18 Horsham Properties6   794   942     18 Horsham Properties10   813   999     21 Horsham Pr