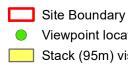

Viewing Distance: Approximately 300mm

Wealden 3R View point 39, Figure: P19

Lens type: 50mm