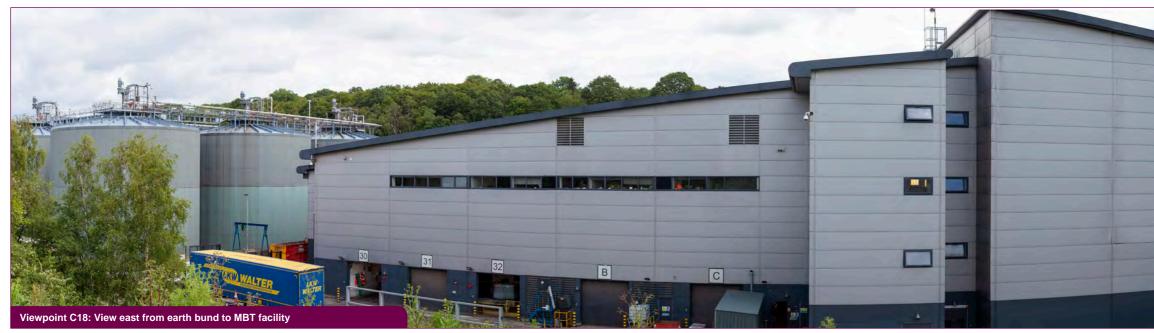

Site Ch<br>Locatio | aracter Viewp<br>n Plan | point                    |
| Status<br>FINAL     |                    | Drawn By<br><b>BG</b>   | PM/Checked By            |
| Project N<br>JSL292 |                    | Scale @ A3<br>1:2,500   | Date Created<br>SEP 2019 |
| Figure N            | umber              |                         | Rev                      |
| P8                  |                    |                         | -                        |
| rpsgrou             | p.com              |                         |                          |









**FPS**<sup>MAKING</sup> COMPLEX EASY 921-0022

Date of photographs: 20/06/2019 Lens type: 50mm









**CPS**<sup>MAKING</sup> COMPLEX EASY

Date of photographs: 20/06/2019 Lens type: 50mm





























































Cornwall (SUEZ St Dennis) two stack combinded 120m building 46.8m



Figure: P17



#### © 2019 RPS Group Notes

Notes 1. This drawing has been prepared in accordance with the scope of RPS's appointment with its client and is subject to the terms and conditions of that appointment. RPS accepts no liability for any use of this document other than by its client and only for the purposes for which it was prepared and provided. 2. If received electronically it is the recipients responsibility to print to correct scale. Only written dimensions should be used.

### Legend



Viewpoint locations

Stack (95m) visible

Building (35.9m) and stack (95m) visible

The screening effect of the Brookhurst Wood Landfill cannot be fully modelled in the ZTV.

The landfill is current