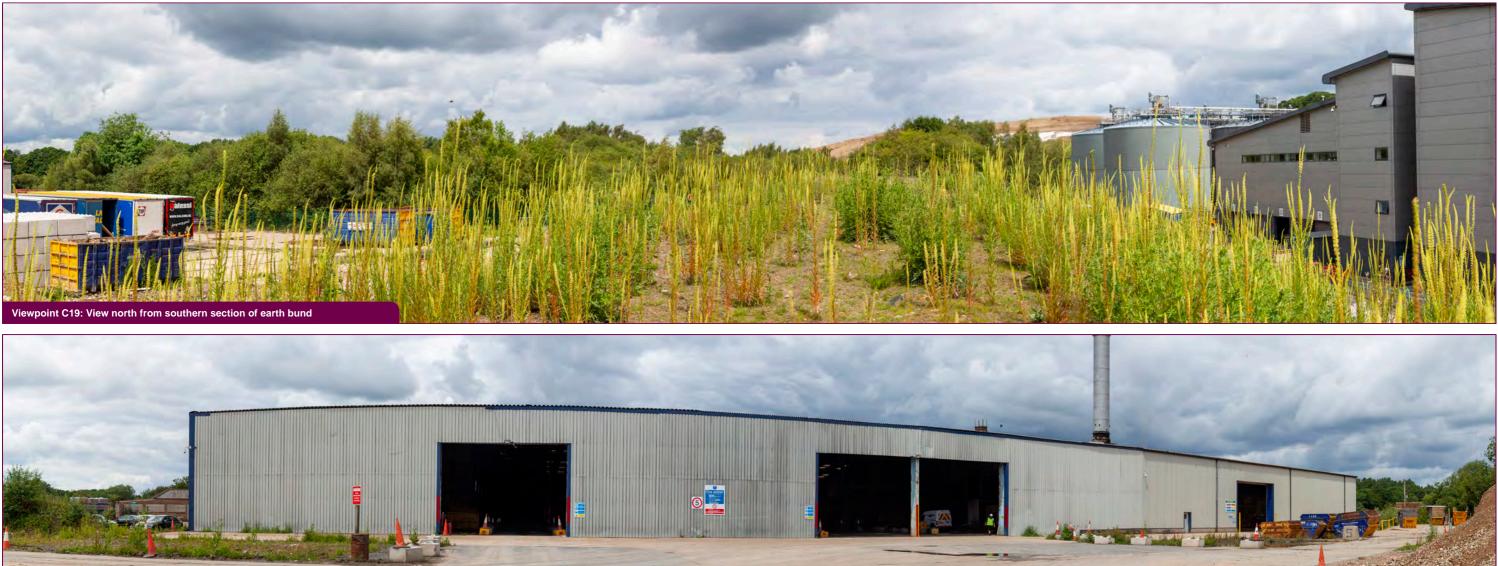

h<br>Locatio | aracter Viewp<br>n Plan | point                    |
| Status<br>FINAL     |                    | Drawn By<br><b>BG</b>   | PM/Checked By            |
| Project N<br>JSL292 |                    | Scale @ A3<br>1:2,500   | Date Created<br>SEP 2019 |
| Figure N            | umber              |                         | Rev                      |
| P8                  |                    |                         | -                        |
| rpsgrou             | p.com              |                         |                          |









**FPS**<sup>MAKING</sup> COMPLEX EASY 921-0022

Date of photographs: 20/06/2019 Lens type: 50mm









**CPS**<sup>MAKING</sup> COMPLEX EASY

Date of photographs: 20/06/2019 Lens type: 50mm





























































Cornwall (SUEZ St Dennis) two stack combinded 120m building 46.8m



Figure: P17



#### © 2019 RPS Group Notes

Notes 1. This drawing has been prepared in accordance with the scope of RPS's appointment with its client and is subject to the terms and conditions of that appointment. RPS accepts no liability for any use of this document other than by its client and only for the purposes for which it was prepared and provided. 2. If received electronically it is the recipients responsibility to print to correct scale. Only written dimensions should be used.

### Legend



Viewpoint locations

Stack (95m) visible

Building (35.9m) and stack (95m) visible

The screening effect of the Brookhurst Wood Landfill cannot be fully modelled in the ZTV.

The landfill is currently at