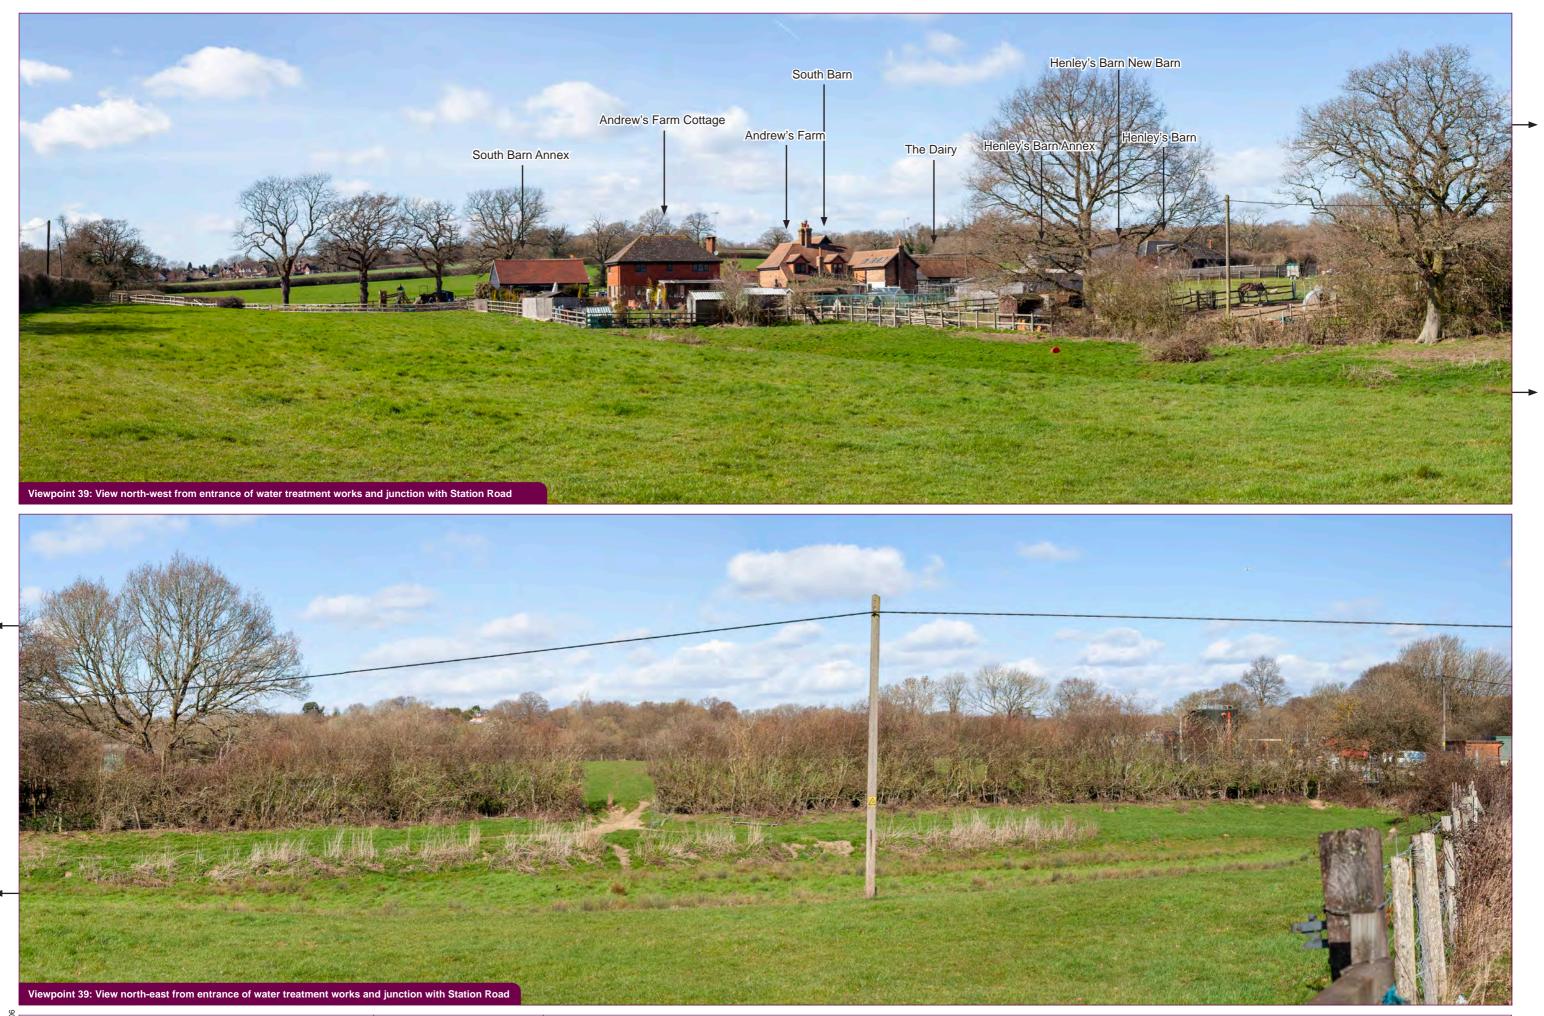

Viewing Distance: Approximately 300mm

Wealden 3R View point 39, Figure: P19

Lens type: 50mm