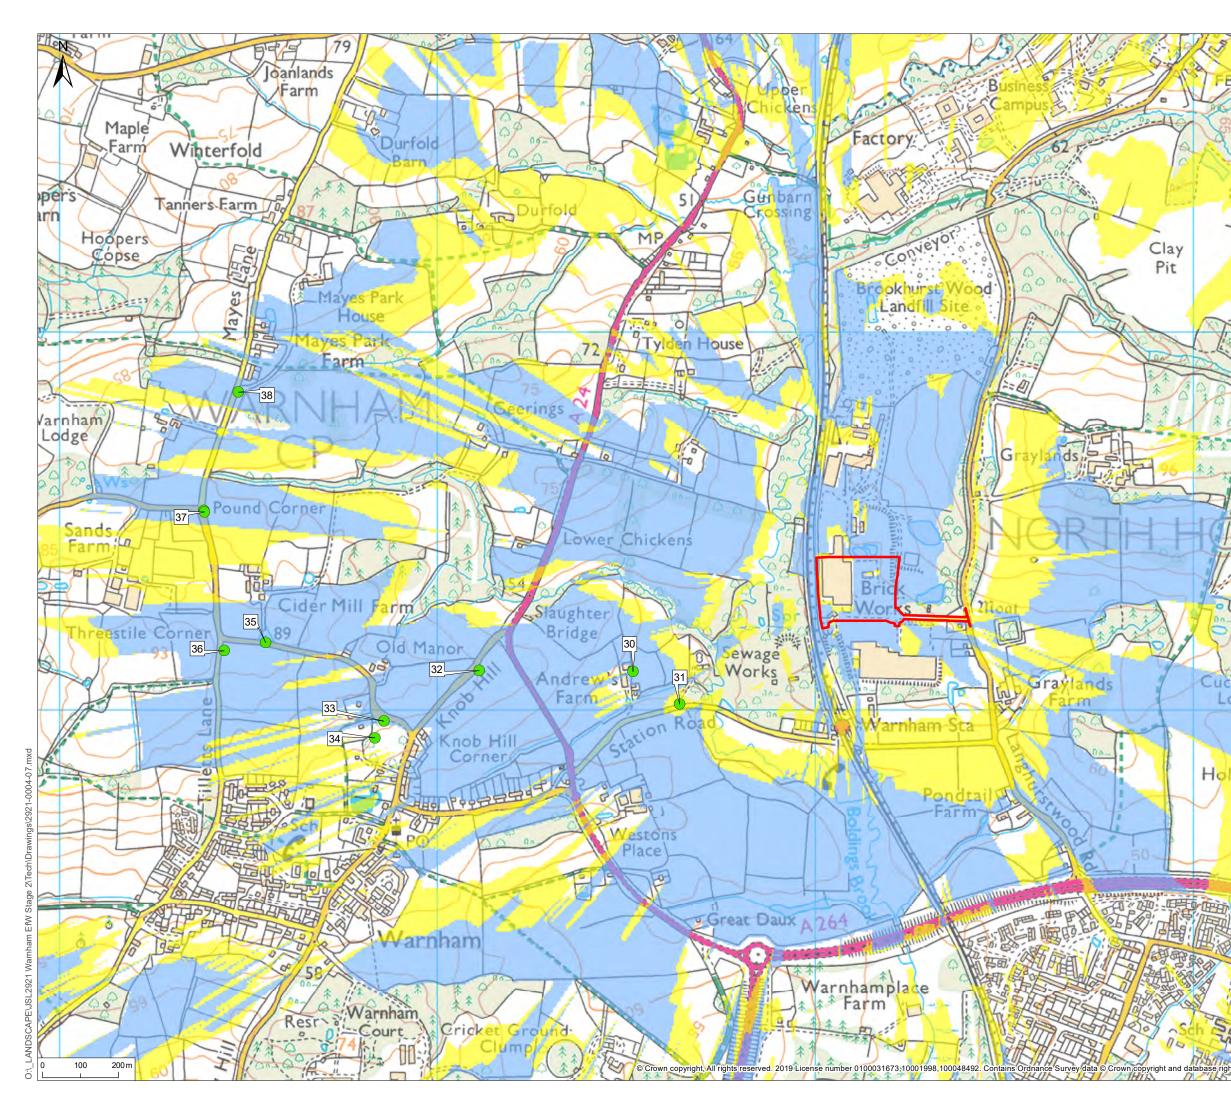

### Legend

Site Boundary

- Viewpoint locations
- Stack (95m) visible

Building (35.9m) and stack (95m) visible

The screening effect of the Brookhurst Wood Landfill cannot be fully modelled in the ZTV.

The landfill is currently at a height of approximately 100 m AOD. This height will reduce after settlement to approximately 84 m AOD.

The height data used to generate the ZTV uses publicly available data from the Ordnance Survey. It has modelled the landfill at approximately 85 m AOD. The height model is based on two different surveys which show the landfill at different heights. This has caused a horizontal line in the ZTV to be shown