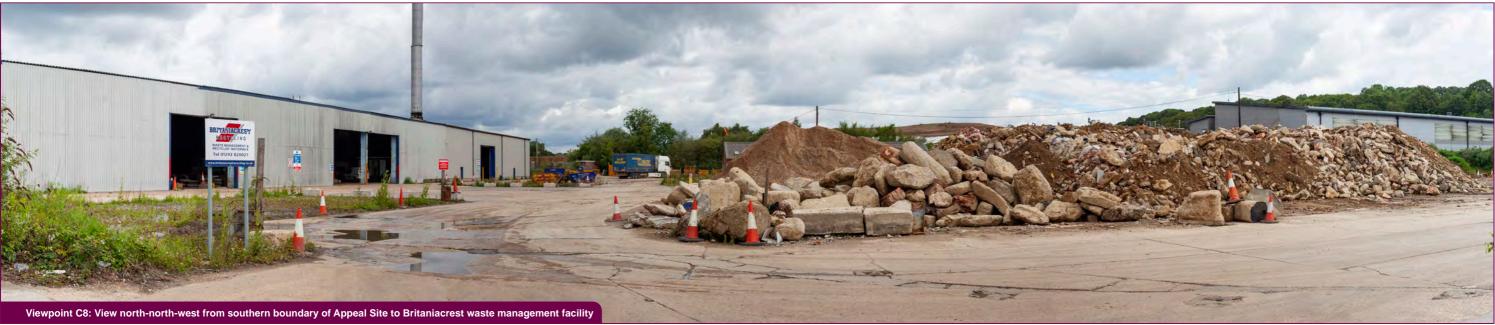

# Figures

| 0          |                                                                                    |
|------------|------------------------------------------------------------------------------------|
| Figure P1  | Zone of Theoretical Visibility with additional viewpoint locations                 |
| Figure P2  | Viewpoint 30                                                                       |
| Figure P3  | Viewpoint 30 photomontage                                                          |
| Figure P4  | Viewpoints 31 and 32                                                               |
| Figure P5  | Viewpoints 33 and 34                                                               |
| Figure P6  | Viewpoints 35 and 36                                                               |
| Figure P7  | Viewpoints 37 and 38                                                               |
| Figure P8  | Site character viewpoint location plan                                             |
| Figure P9  | Viewpoints C1, C2 and C3                                                           |
| Figure P10 | Viewpoints C4, C5 and C6                                                           |
| Figure P11 | Viewpoints C7, C8 and C9                                                           |
| Figure P12 | Viewpoints C10, C11 and C12                                                        |
| Figure P13 | Viewpoints C13, C14 and C15                                                        |
| Figure P14 | Viewpoints C16, C17 and C18                                                        |
| Figure P15 | Viewpoints C19, C20 and C21                                                        |
| Figure P16 | Viewpoints C22, C23 and C24                                                        |
| Figure P17 | Corrected and additional stack comparisons                                         |
| Figure P18 | Residential Visual Amenity Assessment viewpoint location plan                      |
| Figure P19 | RVAA Viewpoint 39                                                                  |
| Figure P20 | South Barn Annex                                                                   |
| Figure P21 | Andrew's Farm and Andrew's Farm Cottage                                            |
| Figure P22 | The Dairy                                                                          |
| Figure P23 | South Barn and Oakview Barn                                                        |
| Figure P24 | Henley's Barn Annex and Henley's Barn New Barn                                     |
| Figure P25 | Henley's Barn                                                                      |
| Figure P26 | Location of properties                                                             |
| Figure P27 | Distances from properties to proposed 3Rs facility                                 |
| Figure P28 | Ni4H Photograph Location Plan                                                      |
| Figure P29 | Representative Viewpoints: Operational Significance of Visual Effects Summary Plan |
|            |                                                                                    |