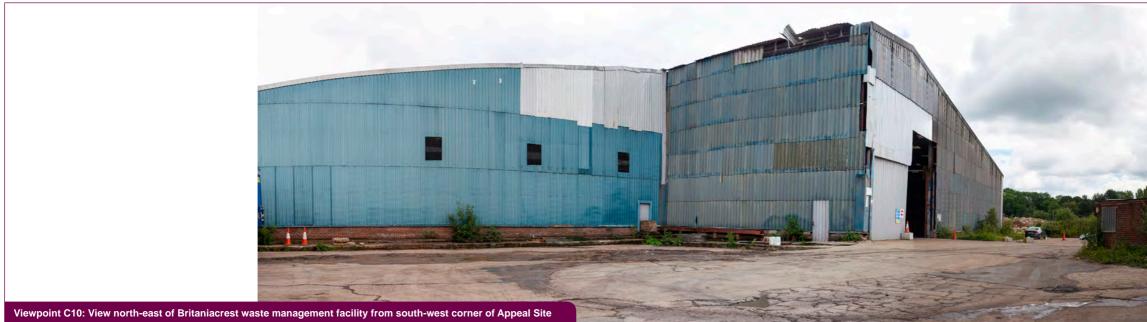

# Figures

| 0          |                                                                                    |
|------------|------------------------------------------------------------------------------------|
| Figure P1  | Zone of Theoretical Visibility with additional viewpoint locations                 |
| Figure P2  | Viewpoint 30                                                                       |
| Figure P3  | Viewpoint 30 photomontage                                                          |
| Figure P4  | Viewpoints 31 and 32                                                               |
| Figure P5  | Viewpoints 33 and 34                                                               |
| Figure P6  | Viewpoints 35 and 36                                                               |
| Figure P7  | Viewpoints 37 and 38                                                               |
| Figure P8  | Site character viewpoint location plan                                             |
| Figure P9  | Viewpoints C1, C2 and C3                                                           |
| Figure P10 | Viewpoints C4, C5 and C6                                                           |
| Figure P11 | Viewpoints C7, C8 and C9                                                           |
| Figure P12 | Viewpoints C10, C11 and C12                                                        |
| Figure P13 | Viewpoints C13, C14 and C15                                                        |
| Figure P14 | Viewpoints C16, C17 and C18                                                        |
| Figure P15 | Viewpoints C19, C20 and C21                                                        |
| Figure P16 | Viewpoints C22, C23 and C24                                                        |
| Figure P17 | Corrected and additional stack comparisons                                         |
| Figure P18 | Residential Visual Amenity Assessment viewpoint location plan                      |
| Figure P19 | RVAA Viewpoint 39                                                                  |
| Figure P20 | South Barn Annex                                                                   |
| Figure P21 | Andrew's Farm and Andrew's Farm Cottage                                            |
| Figure P22 | The Dairy                                                                          |
| Figure P23 | South Barn and Oakview Barn                                                        |
| Figure P24 | Henley's Barn Annex and Henley's Barn New Barn                                     |
| Figure P25 | Henley's Barn                                                                      |
| Figure P26 | Location of properties                                                             |
| Figure P27 | Distances from properties to proposed 3Rs facility                                 |
| Figure P28 | Ni4H Photograph Location Plan                                                      |
| Figure P29 | Representative Viewpoints: Operational Significance of Visual Effects Summary Plan |
|            |                                                                                    |