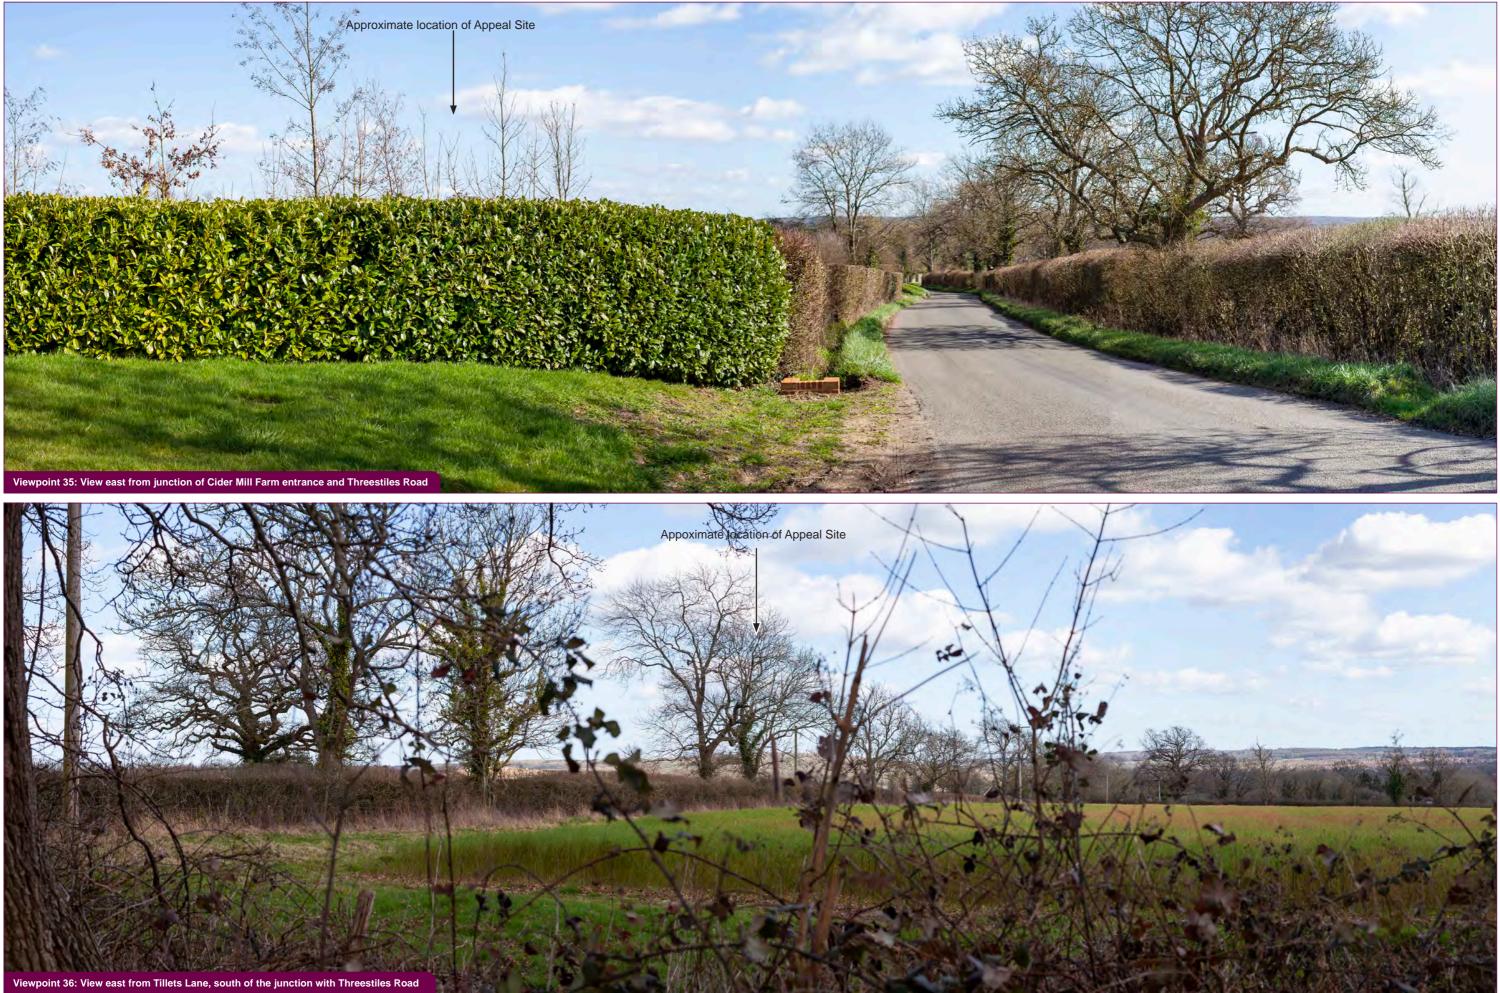

Viewpoint 35 distance to site: 1468m Viewpoint 36 distance to site: 1579m

Wealden 3Rs Appeal View points 35 and 36, Figure: P6

Viewpoint 37 distance to site: 1627m Viewpoint 38 distance to site: 1558m

Wealden 3Rs Appeal View points 37 and 38, Figure: P7