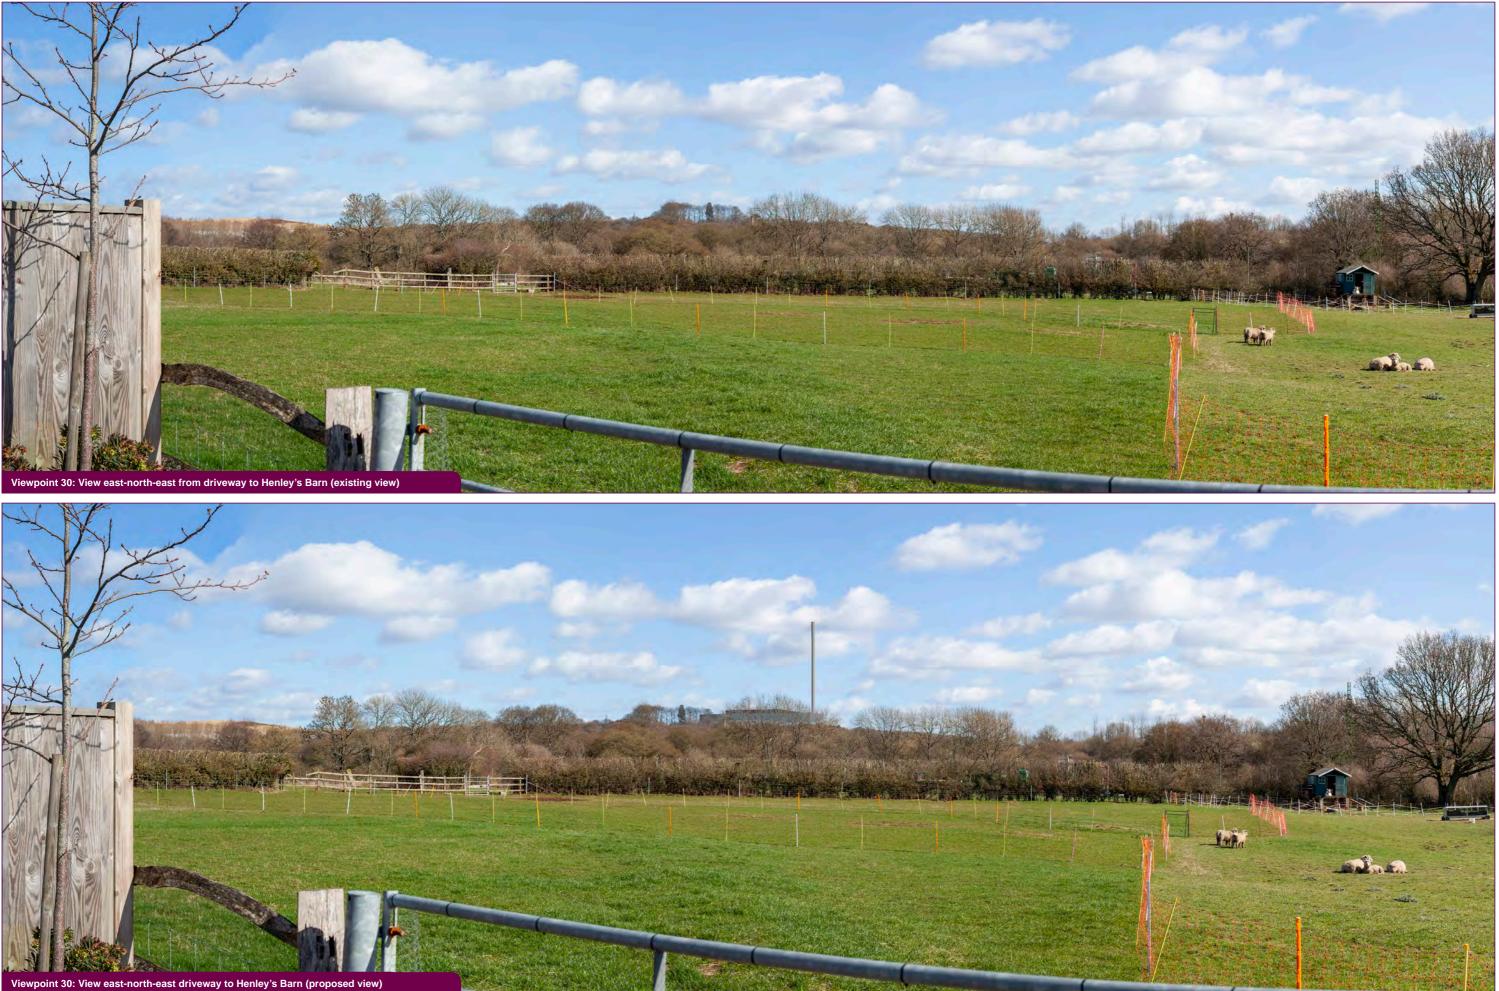

Horizontal field of view: Approx. 75° Viewing distance: 300mm @ A3

Wealden 3Rs Appeal View point 30, Figure: P3

Viewpoint 31 distance to site: 428m Viewpoint 32 distance to site: 913m

Wealden 3Rs Appeal View points 31 and 32, Figure: P4