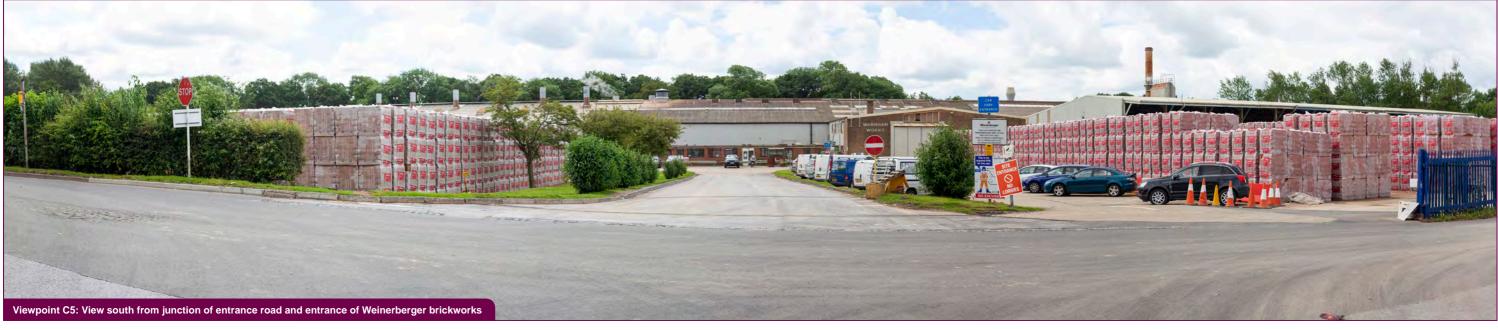

--|
| Project             | Wealde             | en 3Rs Applica          | ation                    |
| Title               | Site Ch<br>Locatio | aracter Viewp<br>n Plan | point                    |
| Status<br>FINAL     |                    | Drawn By<br><b>BG</b>   | PM/Checked By            |
| Project N<br>JSL292 |                    | Scale @ A3<br>1:2,500   | Date Created<br>SEP 2019 |
| Figure N            | umber              |                         | Rev                      |
| P8                  |                    |                         | -                        |
| rpsgrou             | p.com              |                         |                          |









**FPS**<sup>MAKING</sup> COMPLEX EASY 921-0022

Date of photographs: 20/06/2019 Lens type: 50mm









**CPS**<sup>MAKING</sup> COMPLEX EASY

Date of photographs: 20/06/2019 Lens type: 50mm





























































Cornwall (SUEZ St Dennis) two stack combinded 120m building 46.8m



Figure: P17



#### © 2019 RPS Group Notes

Notes 1. This drawing has been prepared in accordance with the scope of RPS's appointment with its client and is subject to the terms and conditions of that appointment. RPS accepts no liability for any use of this document other than by its client and only for the purposes for which it was prepared and provided. 2. If received electronically it is the recipients responsibility to print to correct scale. Only written dimensions should be used.

### Legend



Viewpoint locations

Stack (95m) visible

Building (35.9m) and stack (95