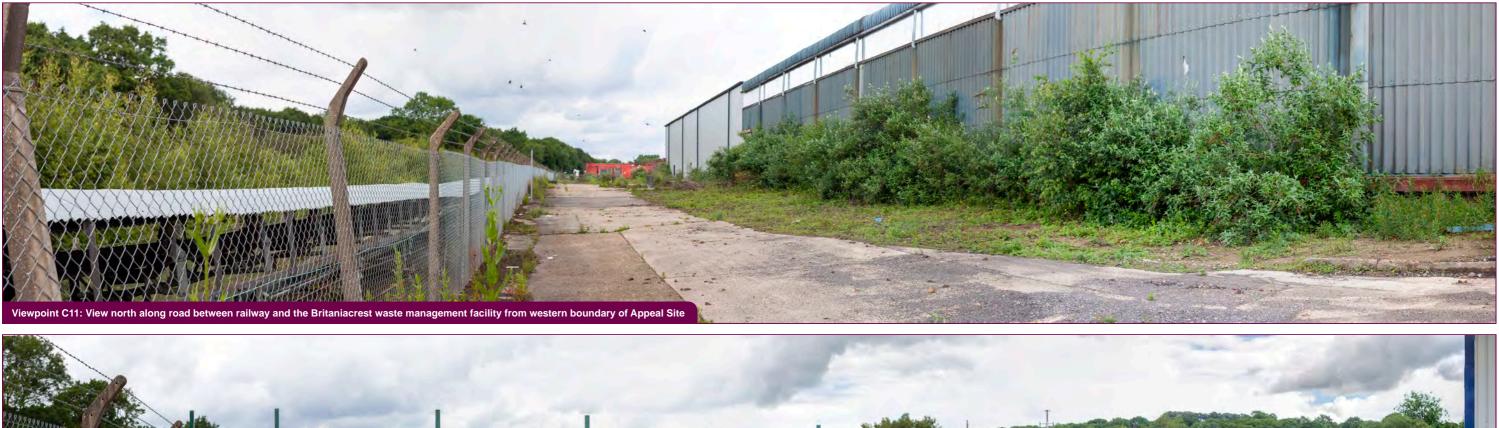

# Figures

| 0          |                                                                                    |
|------------|------------------------------------------------------------------------------------|
| Figure P1  | Zone of Theoretical Visibility with additional viewpoint locations                 |
| Figure P2  | Viewpoint 30                                                                       |
| Figure P3  | Viewpoint 30 photomontage                                                          |
| Figure P4  | Viewpoints 31 and 32                                                               |
| Figure P5  | Viewpoints 33 and 34                                                               |
| Figure P6  | Viewpoints 35 and 36                                                               |
| Figure P7  | Viewpoints 37 and 38                                                               |
| Figure P8  | Site character viewpoint location plan                                             |
| Figure P9  | Viewpoints C1, C2 and C3                                                           |
| Figure P10 | Viewpoints C4, C5 and C6                                                           |
| Figure P11 | Viewpoints C7, C8 and C9                                                           |
| Figure P12 | Viewpoints C10, C11 and C12                                                        |
| Figure P13 | Viewpoints C13, C14 and C15                                                        |
| Figure P14 | Viewpoints C16, C17 and C18                                                        |
| Figure P15 | Viewpoints C19, C20 and C21                                                        |
| Figure P16 | Viewpoints C22, C23 and C24                                                        |
| Figure P17 | Corrected and additional stack comparisons                                         |
| Figure P18 | Residential Visual Amenity Assessment viewpoint location plan                      |
| Figure P19 | RVAA Viewpoint 39                                                                  |
| Figure P20 | South Barn Annex                                                                   |
| Figure P21 | Andrew's Farm and Andrew's Farm Cottage                                            |
| Figure P22 | The Dairy                                                                          |
| Figure P23 | South Barn and Oakview Barn                                                        |
| Figure P24 | Henley's Barn Annex and Henley's Barn New Barn                                     |
| Figure P25 | Henley's Barn                                                                      |
| Figure P26 | Location of properties                                                             |
| Figure P27 | Distances from properties to proposed 3Rs facility                                 |
| Figure P28 | Ni4H Photograph Location Plan                                                      |
| Figure P29 | Representative Viewpoints: Operational Significance of Visual Effects Summary Plan |
|            |                                                                                    |