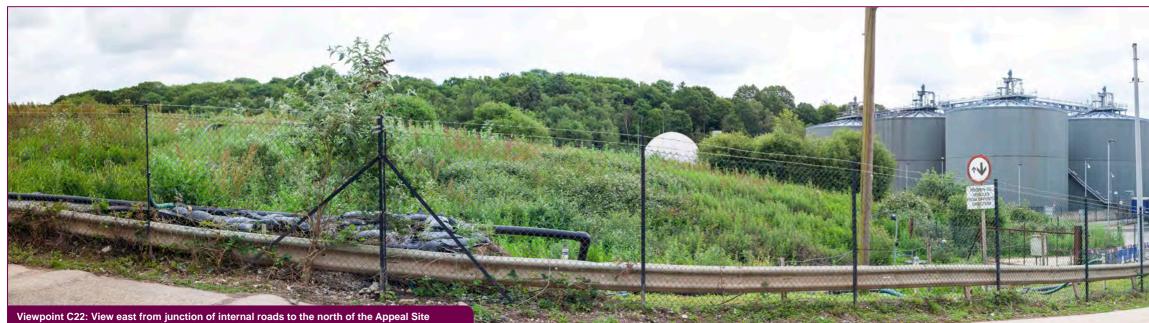

# Figures

| 0          |                                                                                    |
|------------|------------------------------------------------------------------------------------|
| Figure P1  | Zone of Theoretical Visibility with additional viewpoint locations                 |
| Figure P2  | Viewpoint 30                                                                       |
| Figure P3  | Viewpoint 30 photomontage                                                          |
| Figure P4  | Viewpoints 31 and 32                                                               |
| Figure P5  | Viewpoints 33 and 34                                                               |
| Figure P6  | Viewpoints 35 and 36                                                               |
| Figure P7  | Viewpoints 37 and 38                                                               |
| Figure P8  | Site character viewpoint location plan                                             |
| Figure P9  | Viewpoints C1, C2 and C3                                                           |
| Figure P10 | Viewpoints C4, C5 and C6                                                           |
| Figure P11 | Viewpoints C7, C8 and C9                                                           |
| Figure P12 | Viewpoints C10, C11 and C12                                                        |
| Figure P13 | Viewpoints C13, C14 and C15                                                        |
| Figure P14 | Viewpoints C16, C17 and C18                                                        |
| Figure P15 | Viewpoints C19, C20 and C21                                                        |
| Figure P16 | Viewpoints C22, C23 and C24                                                        |
| Figure P17 | Corrected and additional stack comparisons                                         |
| Figure P18 | Residential Visual Amenity Assessment viewpoint location plan                      |
| Figure P19 | RVAA Viewpoint 39                                                                  |
| Figure P20 | South Barn Annex                                                                   |
| Figure P21 | Andrew's Farm and Andrew's Farm Cottage                                            |
| Figure P22 | The Dairy                                                                          |
| Figure P23 | South Barn and Oakview Barn                                                        |
| Figure P24 | Henley's Barn Annex and Henley's Barn New Barn                                     |
| Figure P25 | Henley's Barn                                                                      |
| Figure P26 | Location of properties                                                             |
| Figure P27 | Distances from properties to proposed 3Rs facility                                 |
| Figure P28 | Ni4H Photograph Location Plan                                                      |
| Figure P29 | Representative Viewpoints: Operational Significance of Visual Effects Summary Plan |
|            |                                                                                    |