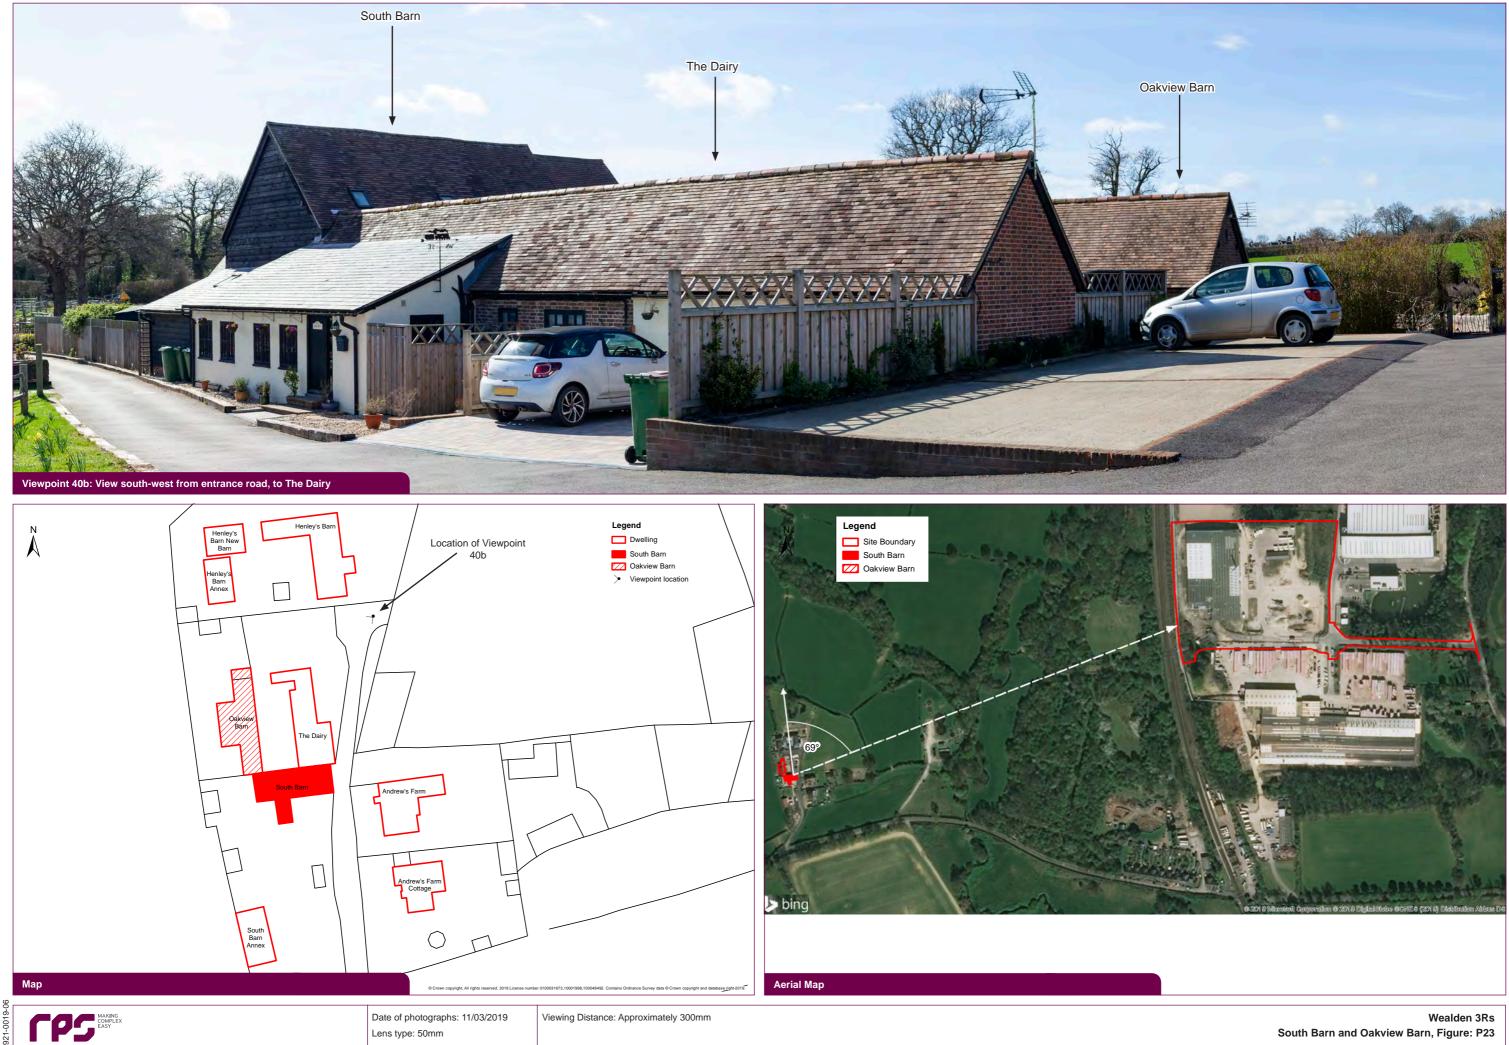

| ,                                     |         |        | -        |       |
| THE      |      | gure Nu   | mper         |                                       |         |        | Re       | ev.   |
| n        | P    | 18        |              |                                       |         |        | -        |       |
| ni       |      |           |              |                                       |         |        |          |       |
| 019.     | rp   | sgroup    | .com         |                                       |         |        |          |       |
| 1 contra |      |           |              |                                       |         |        |          |       |





Viewing Distance: Approximately 300mm

Wealden 3R View point 39, Figure: P19











Lens type: 50mm









### Wealden 3Rs Facility

### Figure P27: Distances from selected properties to the proposed 3Rs facility

Distances are in meters

| 1 Tyden House3   610   636     2 Tyden House4   442   468     3 Tyden House5   421   448     4 Andrew's Fam1   541   574     5 Knob Hill Property1   1090   1120     6 Knob Hill Property2   1127   1159     7 A24 Property1   778   827     8 A24 Property2   789   841     9 Waston's Place1   654   717     10 Station Road Cottages   282   355     11 Station Road Cottages   829   941     14 Horsham Properties1   838   941     14 Horsham Properties2   829   936     15 Horsham Properties3   809   936     16 Horsham Properties6   794   942     18 Horsham Properties6   794   942     18 Horsham Properties10   813   999     21 Horsham Properti