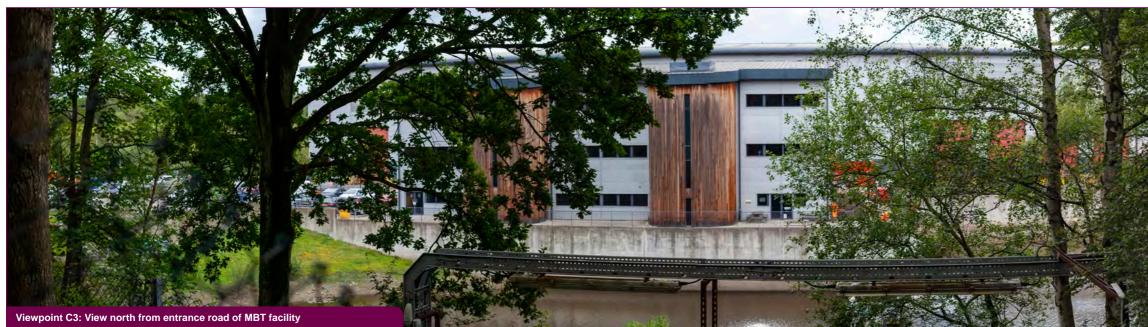

|
|---------------------|--------------------|-------------------------|--------------------------|
| Project             | Wealde             | en 3Rs Applica          | ation                    |
| Title               | Site Ch<br>Locatio | aracter Viewp<br>n Plan | point                    |
| Status<br>FINAL     |                    | Drawn By<br><b>BG</b>   | PM/Checked By            |
| Project N<br>JSL292 |                    | Scale @ A3<br>1:2,500   | Date Created<br>SEP 2019 |
| Figure N            | umber              |                         | Rev                      |
| P8                  |                    |                         | -                        |
| rpsgrou             | p.com              |                         |                          |









**FPS**<sup>MAKING</sup> COMPLEX EASY 921-0022

Date of photographs: 20/06/2019 Lens type: 50mm









**CPS**<sup>MAKING</sup> COMPLEX EASY

Date of photographs: 20/06/2019 Lens type: 50mm





























































Cornwall (SUEZ St Dennis) two stack combinded 120m building 46.8m



Figure: P17



#### © 2019 RPS Group Notes

Notes 1. This drawing has been prepared in accordance with the scope of RPS's appointment with its client and is subject to the terms and conditions of that appointment. RPS accepts no liability for any use of this document other than by its client and only for the purposes for which it was prepared and provided. 2. If received electronically it is the recipients responsibility to print to correct scale. Only written dimensions