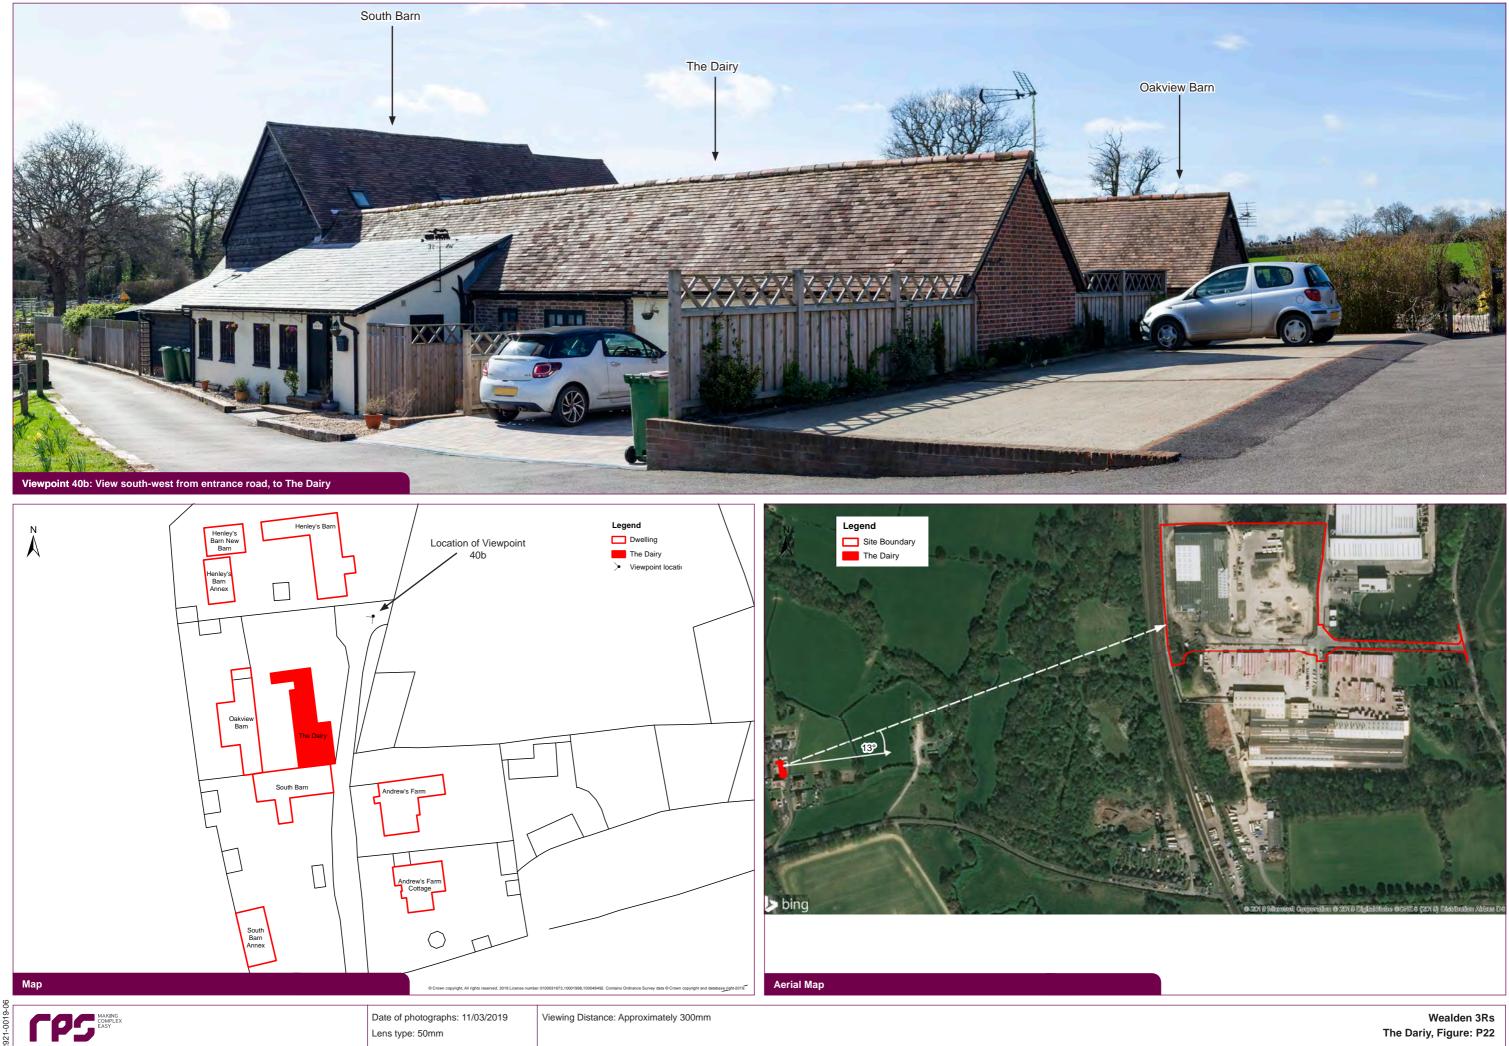

| ,                                     |         |        | -        |       |
| THE      |      | gure Nu   | mper         |                                       |         |        | Re       | ev.   |
| n        | P    | 18        |              |                                       |         |        | -        |       |
| ni       |      |           |              |                                       |         |        |          |       |
| 019.     | rp   | sgroup    | .com         |                                       |         |        |          |       |
| 1 contra |      |           |              |                                       |         |        |          |       |





Viewing Distance: Approximately 300mm

Wealden 3R View point 39, Figure: P19











Lens type: 50mm









### Wealden 3Rs Facility

### Figure P27: Distances from selected properties to the proposed 3Rs facility

Distances are in meters

| 1 Tyden House3   610   636     2 Tyden House4   442   468     3 Tyden House5   421   448     4 Andrew's Fam1   541   574     5 Knob Hill Property1   1090   1120     6 Knob Hill Property2   1127   1159     7 A24 Property1   778   827     8 A24 Property2   789   841     9 Waston's Place1   654   717     10 Station Road Cottages   282   355     11 Station Road Cottages   829   941     14 Horsham Properties1   838   941     14 Horsham Properties2   829   936     15 Horsham Properties3   809   936     16 Horsham Properties6   794   942     18 Horsham Properties6   794   942     18 Horsham Properties10   813   999     21 Horsham Proper