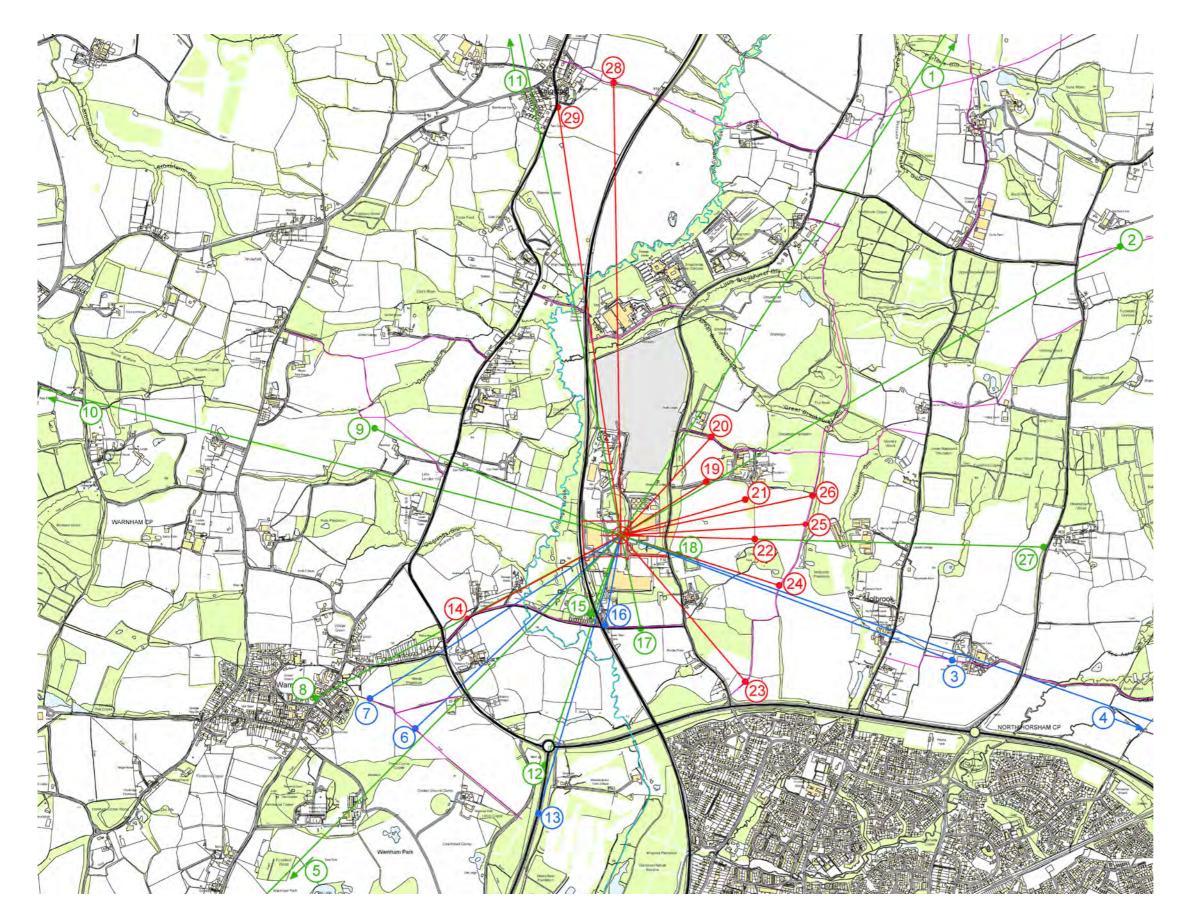

**APPEAL BY: Britaniacrest Recycling Ltd** 

SITE: Former Wealden Brickworks, Langhurst Wood Road, Horsham, RH12 4QD

PROPOSAL: Recycling, Recovery and Renewable Energy Facility and Ancillary Infrastructure

APP/P3800/W/18/3218965

WSCC/015/18/NH

PROOF OF EVIDENCE ON BEHALF OF THE LOCAL PLANNING AUTHORITY WEST SUSSEX COUNTY COUNCIL BY DAVID COOMES

## **APPENDIX 7**



15 Knights Park Kingston upon Thames Surrey KT1 2QH E: <u>David.Coomes@edcodesign.net</u> T: 07984 642972 / 07538 546441 W: www.edcodesign.net



## **IMPACT ON VIEWPOINTS** BY DAY





## **IMPACT ON VIEWPOINTS BY NIGHT**