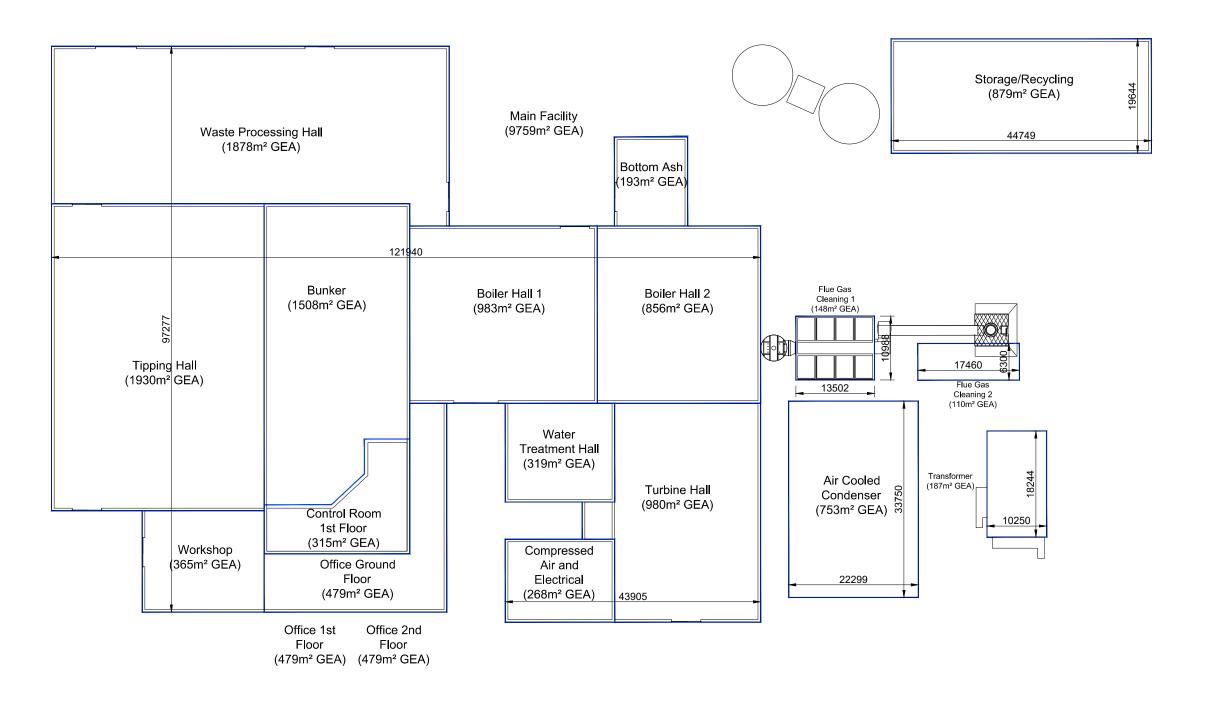

## SCHEDULE OF ACCOMMODATION

| 1,432m² 448m² 448m² 448m² 448m² 940m² 817m² 174m² 296m² 239m² 916m² 148m² 110m² 753m² 187m² 822m²                                               | 479m² 479m² 479m² 479m² 315m² 983m² 856m² 193m² 319m² 268m² 980m² 148m² 110m² 753m² 187m² 879m²                                                                      |
|-------------------------------------------------------------------------------------------------------------------------------------------------|----------------------------------------------------------------------------------------------------------------------------------------------------------------------|
| 448m² 448m² 448m² 448m² 272m² 940m² 817m² 174m² 296m² 239m² 916m² 148m² 110m² 753m² 187m²                                                       | 479m²<br>479m²<br>479m²<br>315m²<br>983m²<br>856m²<br>193m²<br>319m²<br>268m²<br>980m²<br>148m²<br>110m²<br>753m²<br>187m²                                           |
| 448m²<br>448m²<br>448m²<br>272m²<br>940m²<br>817m²<br>174m²<br>296m²<br>239m²<br>916m²<br>148m²<br>110m²<br>753m²                               | 479m² 479m² 479m² 479m² 315m² 983m² 856m² 193m² 319m² 268m² 980m² 148m² 110m² 753m²                                                                                  |
| 448m²<br>448m²<br>448m²<br>272m²<br>940m²<br>817m²<br>174m²<br>296m²<br>239m²<br>916m²<br>148m²<br>110m²                                        | 479m²<br>479m²<br>479m²<br>315m²<br>983m²<br>856m²<br>193m²<br>319m²<br>268m²<br>980m²<br>148m²<br>110m²                                                             |
| 448m²<br>448m²<br>448m²<br>272m²<br>940m²<br>817m²<br>174m²<br>296m²<br>239m²<br>916m²<br>148m²                                                 | 479m²<br>479m²<br>479m²<br>315m²<br>983m²<br>856m²<br>193m²<br>319m²<br>268m²<br>980m²<br>148m²                                                                      |
| 448m²<br>448m²<br>448m²<br>272m²<br>940m²<br>817m²<br>174m²<br>296m²<br>239m²<br>916m²                                                          | 479m²<br>479m²<br>479m²<br>315m²<br>983m²<br>856m²<br>193m²<br>319m²<br>268m²<br>980m²                                                                               |
| 448m²<br>448m²<br>448m²<br>272m²<br>940m²<br>817m²<br>174m²<br>296m²<br>239m²                                                                   | 479m²<br>479m²<br>479m²<br>315m²<br>983m²<br>856m²<br>193m²<br>319m²<br>268m²                                                                                        |
| 448m <sup>2</sup> 448m <sup>2</sup> 448m <sup>2</sup> 272m <sup>2</sup> 940m <sup>2</sup> 817m <sup>2</sup> 174m <sup>2</sup> 296m <sup>2</sup> | 479m <sup>2</sup><br>479m <sup>2</sup><br>479m <sup>2</sup><br>315m <sup>2</sup><br>983m <sup>2</sup><br>856m <sup>2</sup><br>193m <sup>2</sup><br>319m <sup>2</sup> |
| 448m²<br>448m²<br>448m²<br>272m²<br>940m²<br>817m²<br>174m²                                                                                     | 479m²<br>479m²<br>479m²<br>315m²<br>983m²<br>856m²<br>193m²                                                                                                          |
| 448m <sup>2</sup> 448m <sup>2</sup> 448m <sup>2</sup> 272m <sup>2</sup> 940m <sup>2</sup> 817m <sup>2</sup>                                     | 479m <sup>2</sup><br>479m <sup>2</sup><br>479m <sup>2</sup><br>315m <sup>2</sup><br>983m <sup>2</sup><br>856m <sup>2</sup>                                           |
| 448m²<br>448m²<br>448m²<br>272m²<br>940m²                                                                                                       | 479m <sup>2</sup><br>479m <sup>2</sup><br>479m <sup>2</sup><br>315m <sup>2</sup><br>983m <sup>2</sup>                                                                |
| 448m <sup>2</sup> 448m <sup>2</sup> 448m <sup>2</sup> 272m <sup>2</sup>                                                                         | 479m <sup>2</sup><br>479m <sup>2</sup><br>479m <sup>2</sup><br>315m <sup>2</sup>                                                                                     |
| 448m²<br>448m²<br>448m²                                                                                                                         | 479m <sup>2</sup><br>479m <sup>2</sup><br>479m <sup>2</sup>                                                                                                          |
| 448m²<br>448m²                                                                                                                                  | 479m <sup>2</sup>                                                                                                                                                    |
| 448m²                                                                                                                                           | 479m²                                                                                                                                                                |
| ,                                                                                                                                               | ,                                                                                                                                                                    |
| 1,432m²                                                                                                                                         | 1,500111                                                                                                                                                             |
|                                                                                                                                                 | 1,508m²                                                                                                                                                              |
| 348m²                                                                                                                                           | 365m²                                                                                                                                                                |
| 1,873m²                                                                                                                                         | 1,930m²                                                                                                                                                              |
| 1,821m²                                                                                                                                         | 1,878m²                                                                                                                                                              |
| GIA                                                                                                                                             | GEA                                                                                                                                                                  |
|                                                                                                                                                 | 1,821m <sup>2</sup><br>1,873m <sup>2</sup><br>348m <sup>2</sup>                                                                                                      |

Title Areas Plan

Status PM/Checked by Drawn By **FINAL** RMAR Job Ref Scale @ A3 Date Created OXF9198 1:650 Mar 2018

Figure Number Rev 2.2

rpsgroup.com/uk

Date Initial Checked

© Crown copyright, All rights reserved. 2018 License number 0100031673