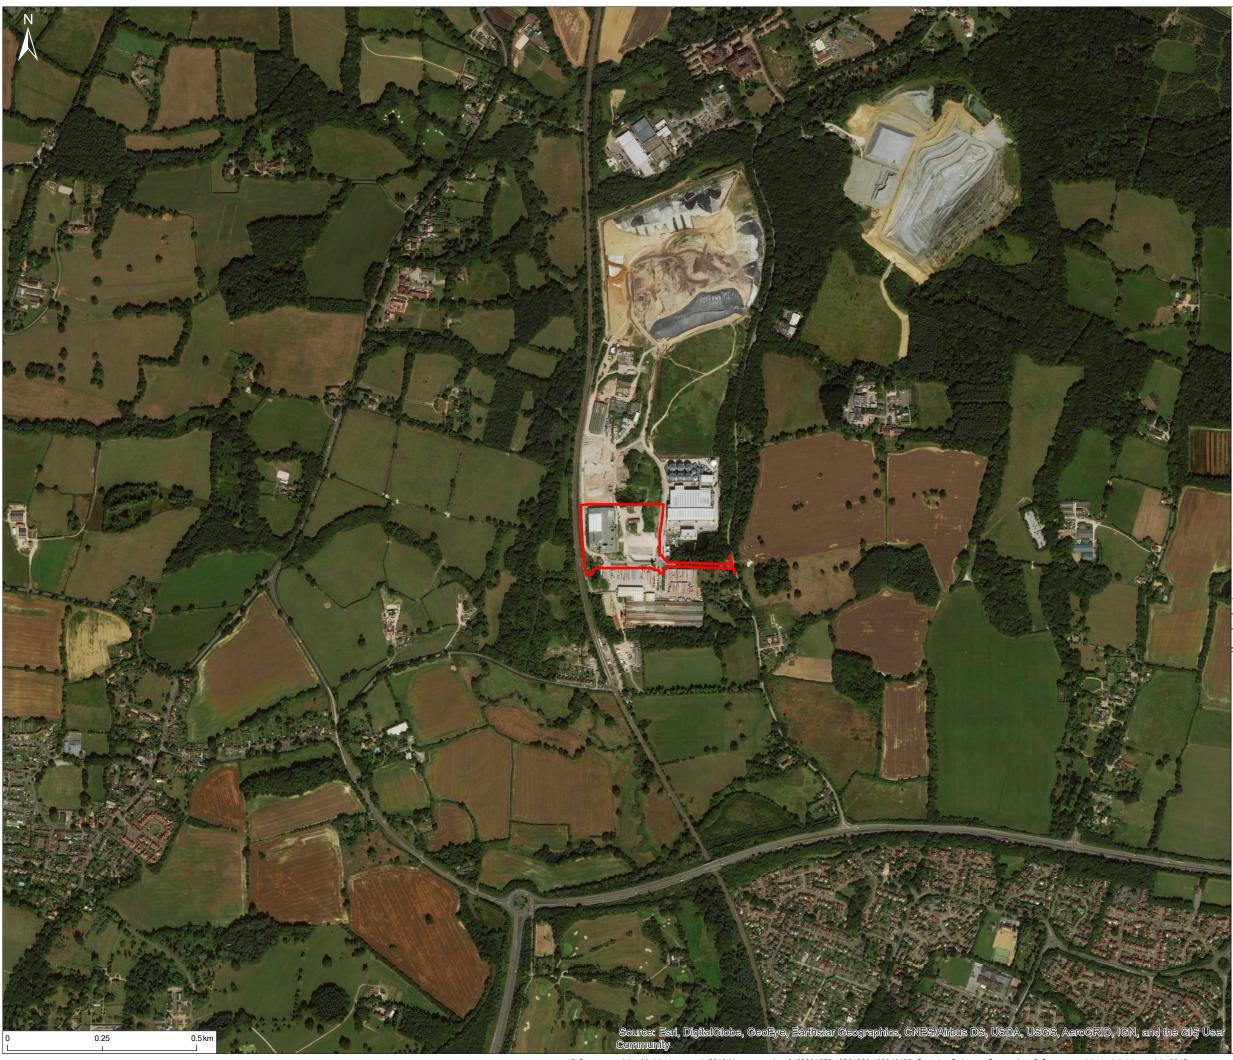

Britaniacrest Recycling Ltd

Drawn By:

Scale @ A3 1:10,000

CR

Site Context Plan

3Rs Facility, Wealden Brickworks, Horsham, West Sussex

Legend

Rev Description

Site Boundary

Date Initial Checked

PM/Checked By

Date Created

FEB 18

JK