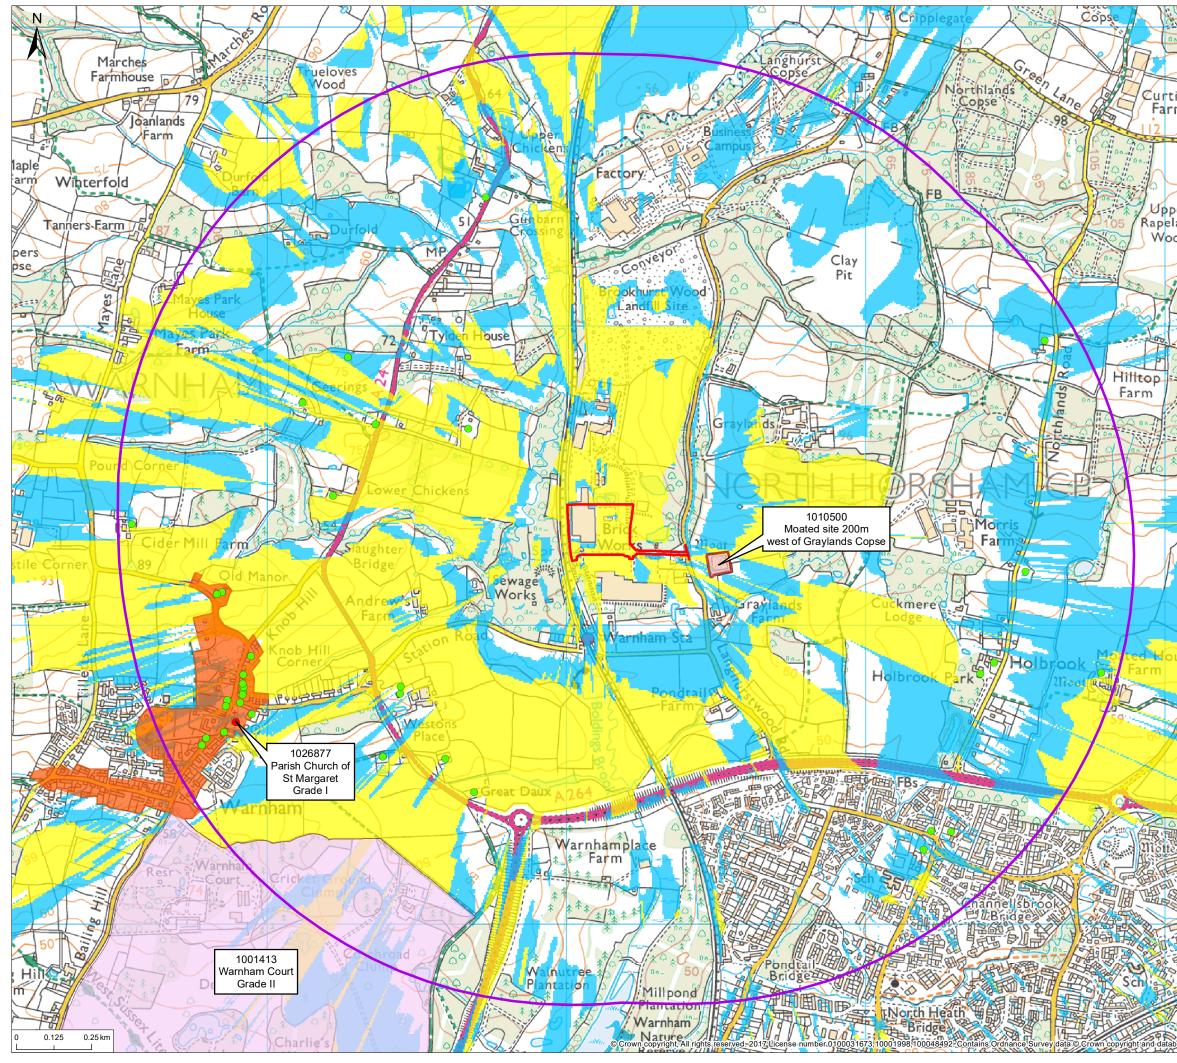

|                    | 1                                |         |                                                                                          |                 |      |                     |         |  |
|--------------------|----------------------------------|---------|------------------------------------------------------------------------------------------|-----------------|------|---------------------|---------|--|
|                    | Legend                           |         |                                                                                          |                 |      |                     |         |  |
| - Ciller           |                                  |         | Site Bou                                                                                 | ndary           |      |                     |         |  |
|                    | 1.5km search area                |         |                                                                                          |                 |      |                     |         |  |
| rtis's<br>rm       | Listed buildings within 1.5km    |         |                                                                                          |                 |      |                     |         |  |
|                    | Grade I                          |         |                                                                                          |                 |      |                     |         |  |
|                    |                                  | •       | Grade II                                                                                 | rade II         |      |                     |         |  |
|                    | Scheduled Monuments within 1.5km |         |                                                                                          |                 |      |                     | n       |  |
| >                  |                                  |         | Warnham Conservation Area                                                                |                 |      |                     |         |  |
| eland (            |                                  |         | Registered Parks and Gardens within 1.5km                                                |                 |      |                     |         |  |
| boo                |                                  |         | Zone of Theoretical Visibility (ZTV)-<br>Building at 36m                                 |                 |      |                     |         |  |
| Holmin             |                                  |         | •                                                                                        |                 |      |                     |         |  |
| Wood               | Stack at 95m                     |         |                                                                                          |                 |      |                     |         |  |
|                    |                                  |         |                                                                                          |                 |      |                     |         |  |
|                    |                                  |         |                                                                                          |                 |      |                     |         |  |
| 000000             |                                  |         |                                                                                          |                 |      |                     |         |  |
|                    |                                  |         |                                                                                          |                 |      |                     |         |  |
| Wood               |                                  |         |                                                                                          |                 |      |                     |         |  |
| CO POO             |                                  |         |                                                                                          |                 |      |                     |         |  |
| **1                |                                  |         |                                                                                          |                 |      |                     |         |  |
|                    |                                  |         |                                                                                          |                 |      |                     |         |  |
| -19                |                                  |         |                                                                                          |                 |      |                     |         |  |
|                    |                                  |         |                                                                                          |                 |      |                     |         |  |
|                    |                                  |         |                                                                                          |                 |      |                     |         |  |
|                    |                                  |         |                                                                                          |                 |      |                     |         |  |
|                    |                                  |         |                                                                                          |                 |      |                     |         |  |
|                    |                                  |         |                                                                                          |                 |      |                     |         |  |
| 62                 | Rev                              | Descrip | ation                                                                                    |                 | Date | Initial             | Checked |  |
| ouse               | Rev                              | Descrip |                                                                                          |                 | Date | linuar              | Checked |  |
| Uuse -             |                                  |         |                                                                                          |                 |      |                     |         |  |
|                    |                                  | DDC     |                                                                                          |                 |      |                     |         |  |
|                    |                                  |         | RP                                                                                       | 'S              |      |                     |         |  |
|                    |                                  |         |                                                                                          |                 |      |                     |         |  |
| X 5_               |                                  |         | Avenue, Milton Park, Abingdon, Oxfordshire,<br>35 821 888 E: rpsox@rpsgroup.com F: +44(0 |                 |      |                     |         |  |
| -5                 |                                  |         |                                                                                          |                 |      |                     |         |  |
| Cha Cha            | Cli                              | ient    | Britaniacrest Recycling Ltd                                                              |                 |      |                     |         |  |
| 00                 |                                  |         | 3Rs Facility, Wealden Brickworks,                                                        |                 |      |                     |         |  |
| te 8 Barlev        | Pr                               | oject   | Horsham, West Sussex                                                                     |                 |      |                     |         |  |
|                    | Tit                              | le      | Designated Assets within 1.5km                                                           |                 |      |                     |         |  |
|                    |                                  |         |                                                                                          |                 |      |                     |         |  |
| Asso               | Status<br>FINAL                  |         |                                                                                          | Drawn By:<br>CR |      | PM/Checked By<br>DS |         |  |
|                    | Job Ref                          |         |                                                                                          | Scale @ A3      | _    | D3<br>Date Created  |         |  |
|                    |                                  | XF91    |                                                                                          | 1:12,640        |      | FEB 18              |         |  |
|                    | Figure Number                    |         |                                                                                          |                 |      | Rev                 |         |  |
|                    | 9.2                              |         |                                                                                          |                 |      | 1                   | A       |  |
|                    | rpsgroup.com                     |         |                                                                                          |                 |      |                     |         |  |
| tabase right 2017. |                                  |         |                                                                                          | rhai            | grou | J.COIII             |         |  |