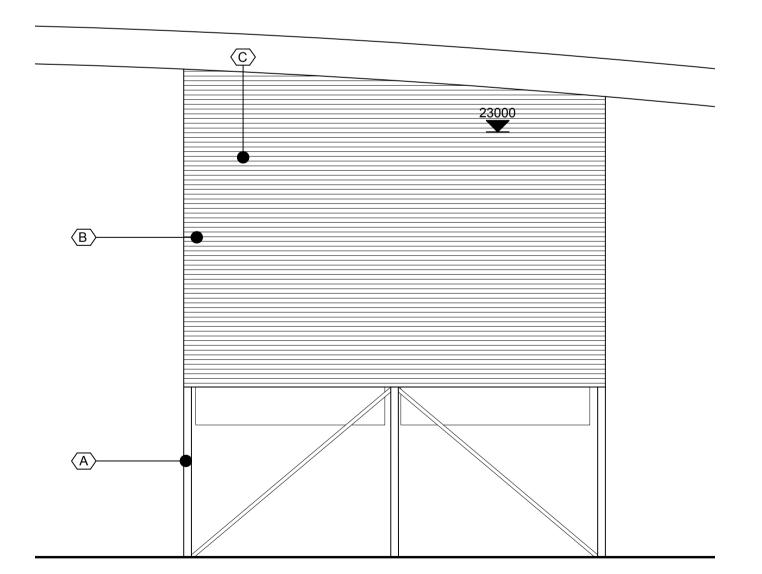

# North Elevation - Air Cooling Condenser

#### Exposed Structure to Air Cooling Condenser Colour: Anthracite Grey (RAL 7016)

### Vertical Built Up Wall System. Trapezoidal

Air Cooling Condenser Ducting to be galvanised