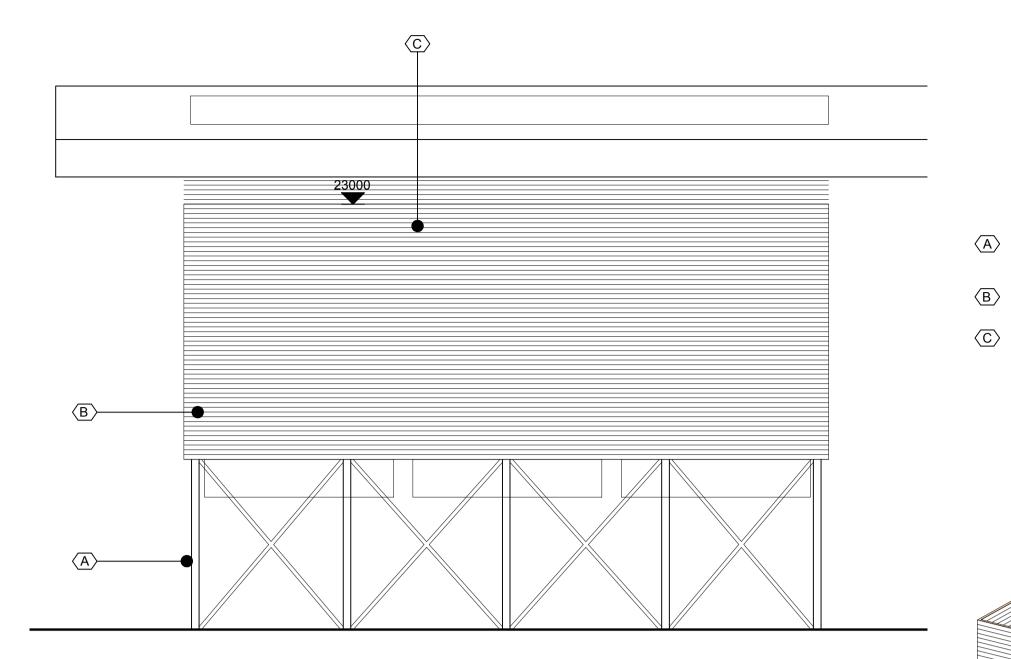

## East Elevation - Air Cooling Condenser

#### Exposed Structure to Air Cooling Condenser Colour: Anthracite Grey (RAL 7016)

### Vertical Built Up Wall System. Trapezoidal

Air Cooling Condenser Ducting to be galvanised