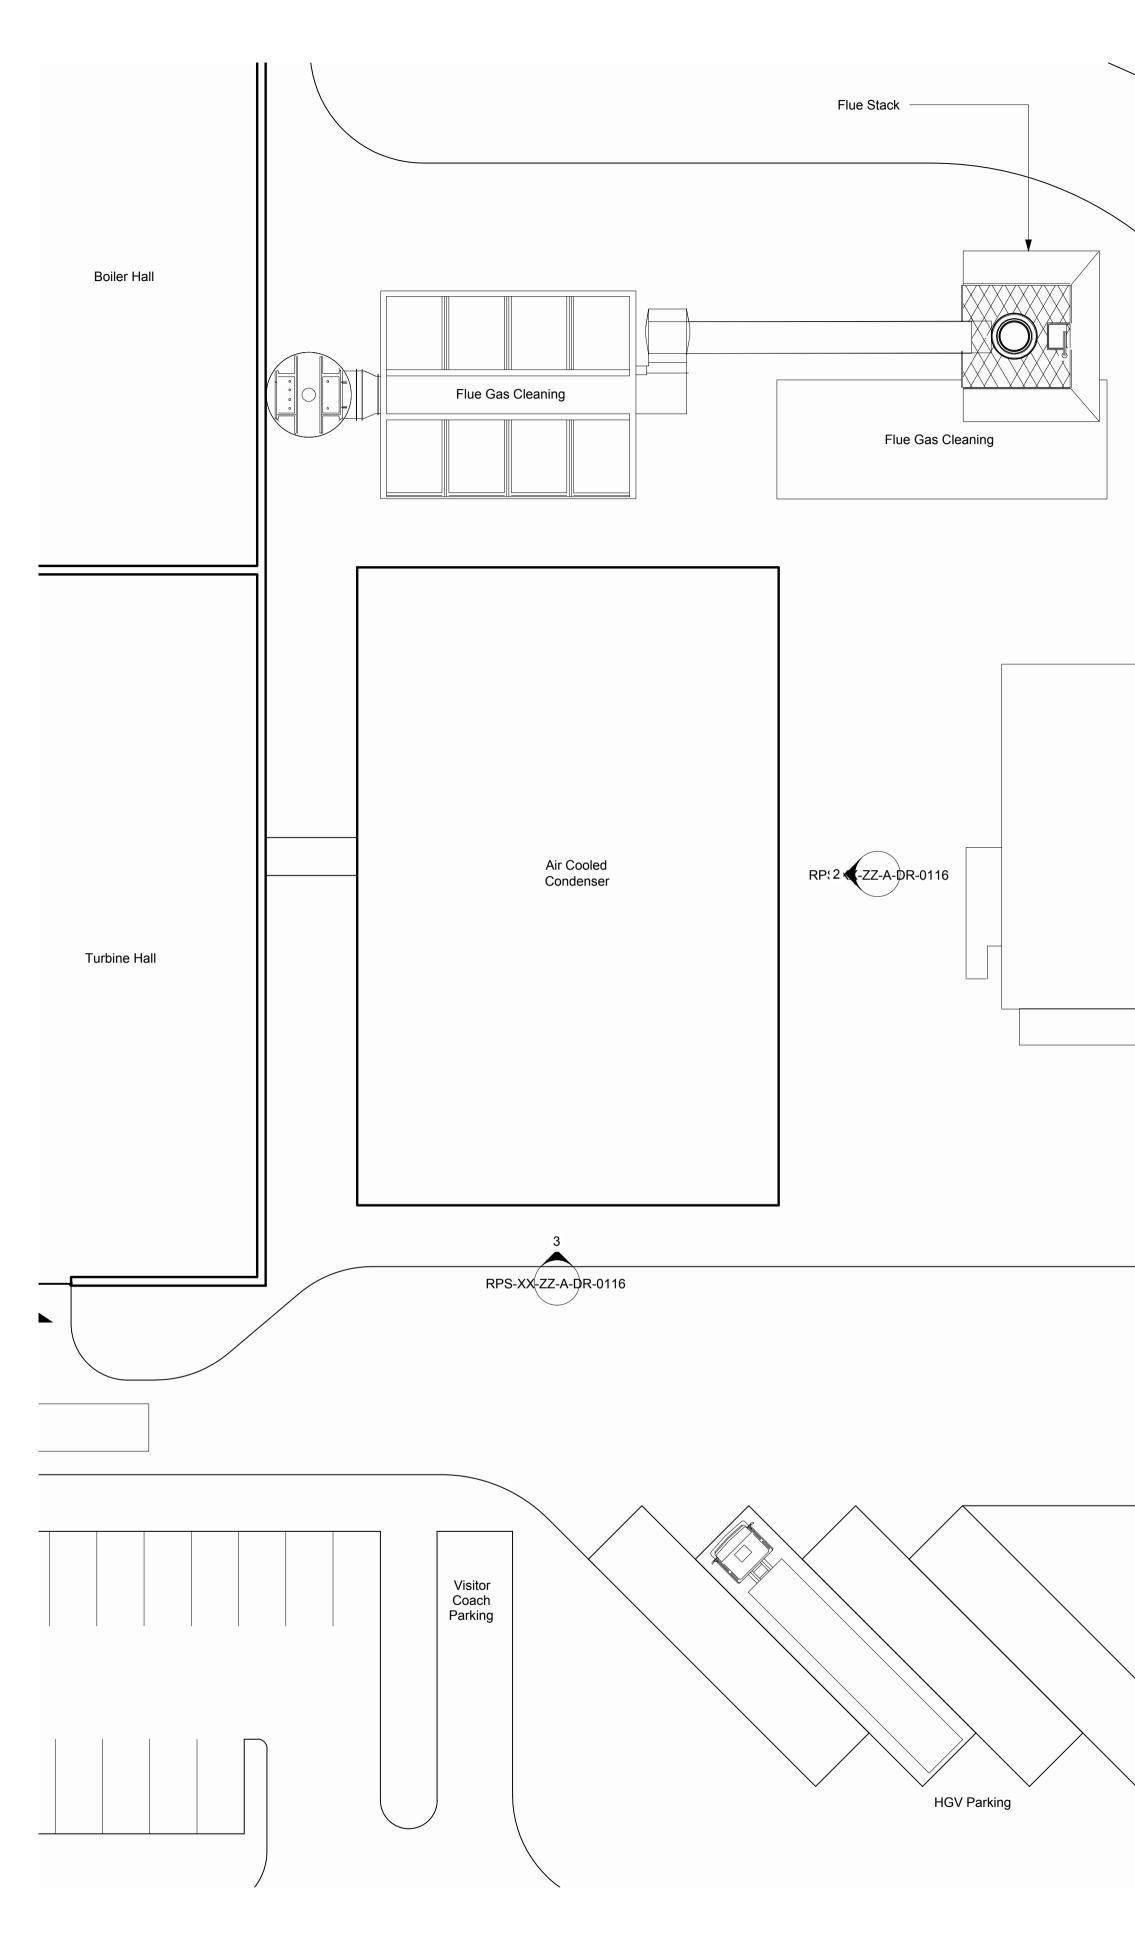

Air Cooling Condenser Plan



## East Elevation - Air Cooling Condenser



# North Elevation - Air Cooling Condenser

#### © 2018 RPS Group

Notes

- This drawing has been prepared in accordance with the scope of RPS's appointment with its client and is subject to the terms and conditions of that appointment. RPS accepts no liability for any use of this document other than by its client and only for the purposes for which it was prepared and provided.
- If received electronically it is the recipients responsibility to print to correct scale. Only written dimensions should be used.
- This drawing should be read in conjunction with all other relevant drawings and specifications.

#### Exposed Structure to Air Cooling Condenser Colour: Anthracite Grey (RAL 7016)

### Vertical Built Up Wall