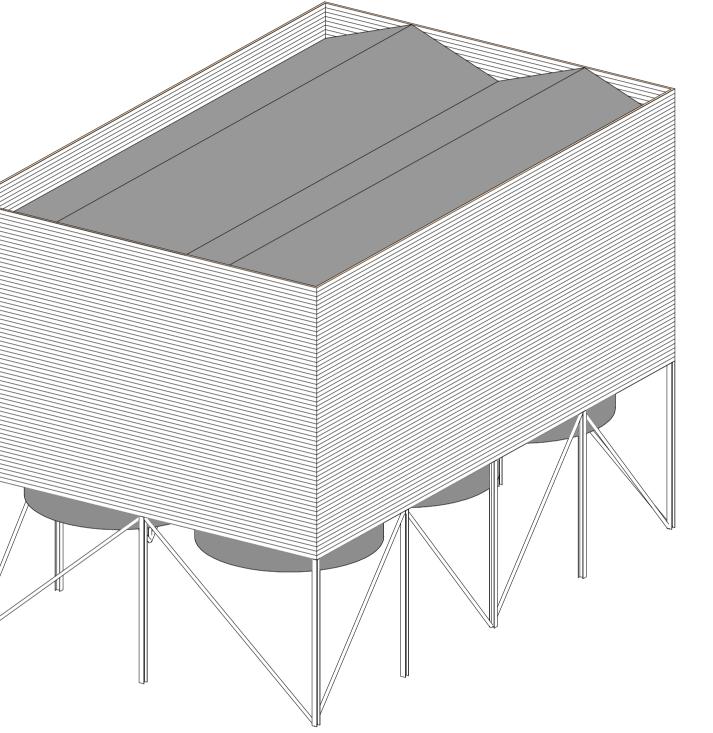

### 3D - Air Cooling Condenser

| <b>202</b>      | Updates to suit new design                                                                                                                                      |                       |                         |                                   |  | DEC     | MJH               | 14.03.18    |
|-----------------|-----------------------------------------------------------------------------------------------------------------------------------------------------------------|-----------------------|-------------------------|-----------------------------------|--|---------|-------------------|-------------|
| <b>2</b> 01     | Issued for Planning                                                                                                                                             |                       |                         |                                   |  | ΗН      | RJF               | 03.11.16    |
| Rev             | Description                                                                                                                                                     |                       |                         |                                   |  | Ву      | Ckd               | Date        |
|                 | Sherwood House, Sherwood Avenue,   Newark, Nottinghamshire, NG24 1QQ   T:01636 605 700 E: rpsnewark@rpsgroup.com   Client   BRIFY: NGULING   Project Sussex EfW |                       |                         |                                   |  |         |                   |             |
|                 | Title<br>Status<br>Preliminar<br>Project Le<br>RJF                                                                                                              | and Ele               | Scale<br>1:200          | 1:200 @A1   01/     Drawn By   Ch |  |         | eate<br>6<br>d by | d           |
|                 | Document Number                                                                                                                                                 |                       |                         |                                   |  | Revisio | on                | Suitability |
|                 | NK018074-RPS-XX-ZZ-A-DR-0113                                                                                                                                    |                       |                         |                                   |  | P02     | 2                 | S0          |
|                 | Project Number                                                                                                                                                  | Originator - Zone - L | evel - Type - Role - Dr | rawing Number                     |  |         |                   |             |
| rpsgroup.com/uk |                                                                                                                                                                 |                       |                         |                                   |  |         |                   |             |