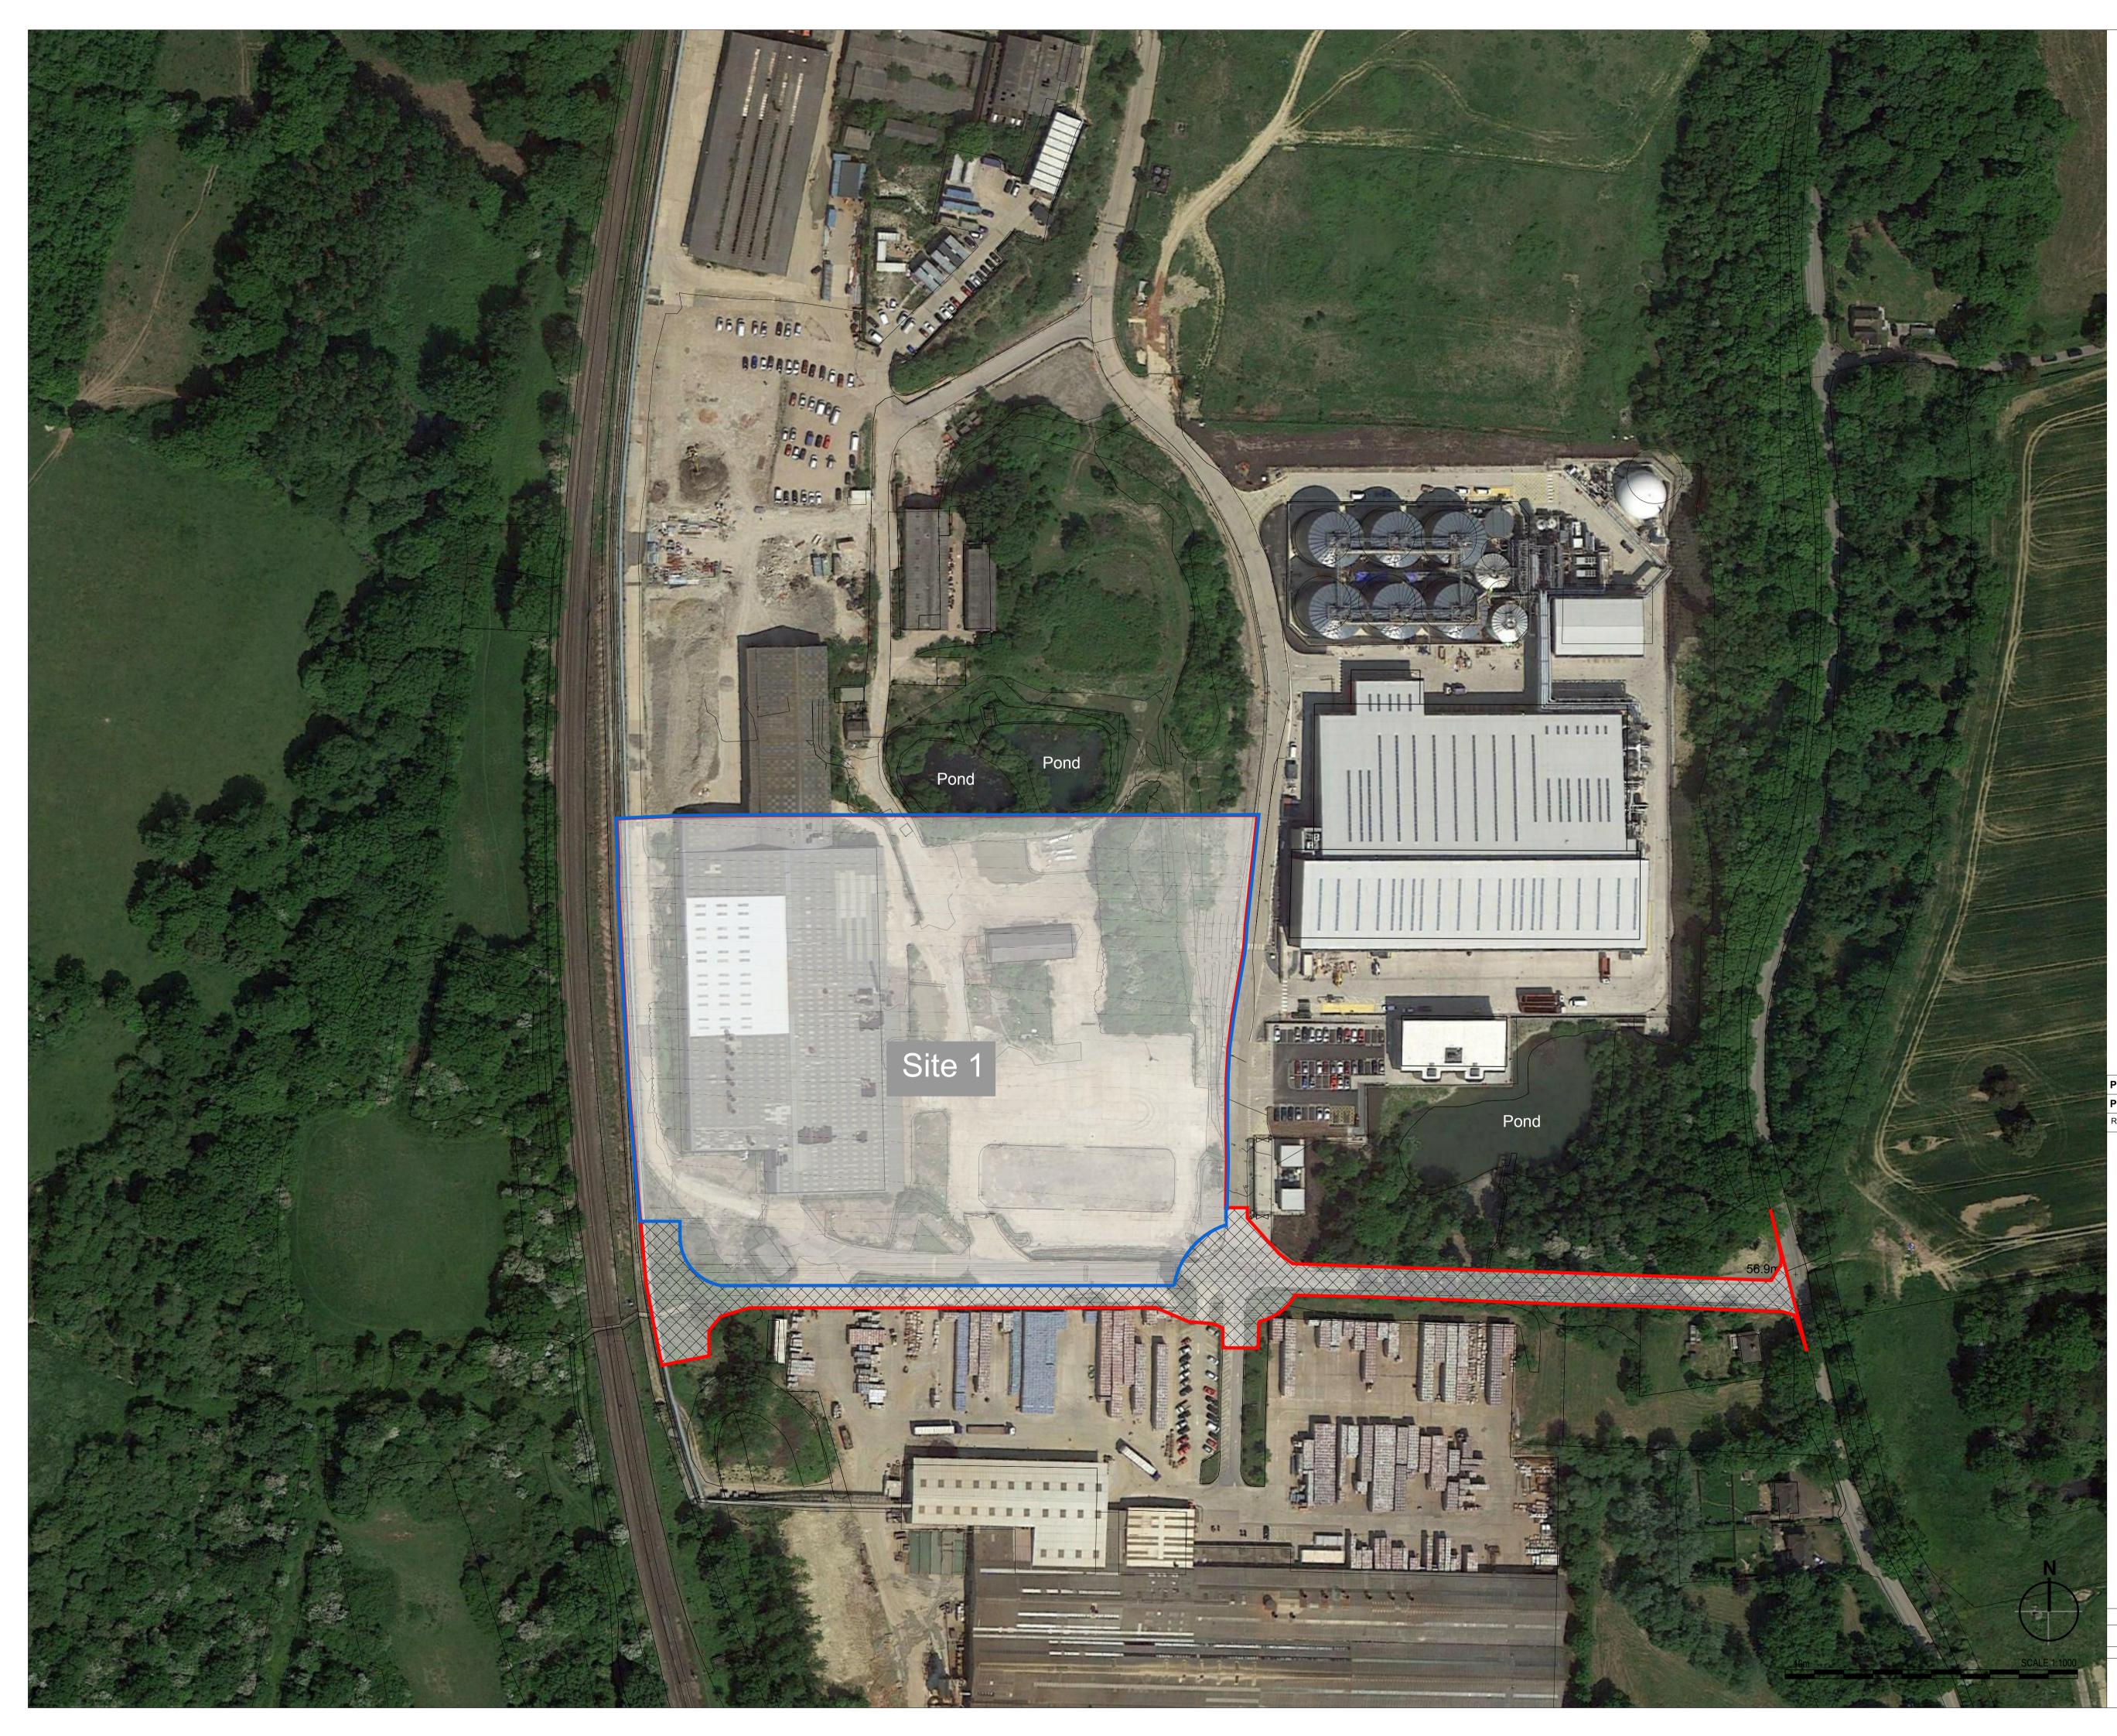

Sherwood House,Sherwood Avenue, Newark, Nottinghamshire, NG24 1QQ T:01636 605 700 E: rpsnewark@rpsgroup.com Client BRITANNAGREST

RECYCLING

Project Sussex EFW

Title Existing Aerial Site Plan