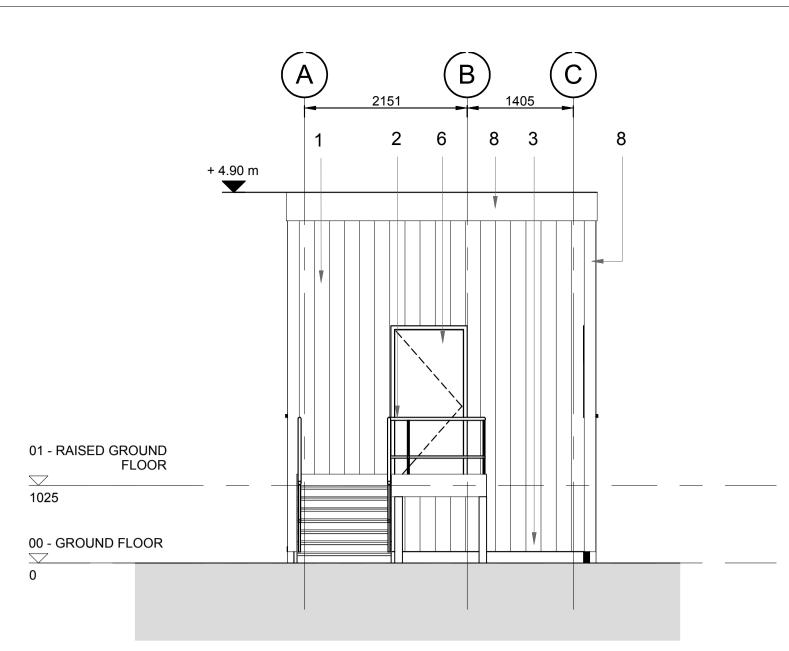

## **Section A-A**

1:50

© 2018 RPS Group

N

- This drawing has been prepared in accordance with the scope of RPS's appointment with its client and is subject to the terms and conditions of that appointment. RPS accepts no liability for any use of this document other than by its client and only for the purposes for which it was prepared and provided.
- If received electronically it is the recipients responsibility to print to correct scale. Only written dimensions should be used.
- This drawing should be read in conjunction with all other relevant drawings and specifications.

#### Key:

- Wall cladding. Colour: Albatross (RAL 240 80 05)
- Galvanised steel external access stair. All supports, balustrades, stringers, treads, handrails and landings to be galvanised steel Specialist Design. PVC coated balustrades and handrails yellow. Yellow nosing's to treads.
- Modular gatehouse elevated to accommodate required communication between personnel and vehicle operative. Assume structural columns will be extended to sub-base to provide required elevation. Gap below modular building covered with an 'Apron' consisting of a material similar to the building envelope. External finish and colour of apron to match gatehouse building. Apron to be provided by modular gatehouse supplier.
- Grill for extract fan. Colour: Anthracite (RAL 7016)
- Aluminium Double Glazed Window Polyester Powder Coated
- Colour: Anthracite (RAL 7016)

  Steel Door Set
  Frame Colour: Anthracite (RAL 7016)
- 7 Ventilation to subfloor opening are equivalent to 1500mm²/m

run on opposite sides. Colour: Anthracite (RAL 7016)

Door Leaf Colour: Anthracite (RAL 7016)

- Colourcoat flashing. Colour: Anthracite (RAL 7016)
- S Sliding Window

RWP Rainwater Pipe

P02Updates to suit new designDEC MJH 14.03.18P01Issued for PlanningJT RJF 03.11.16RevDescriptionBy Ckd Date

rpsgroup.com/uk