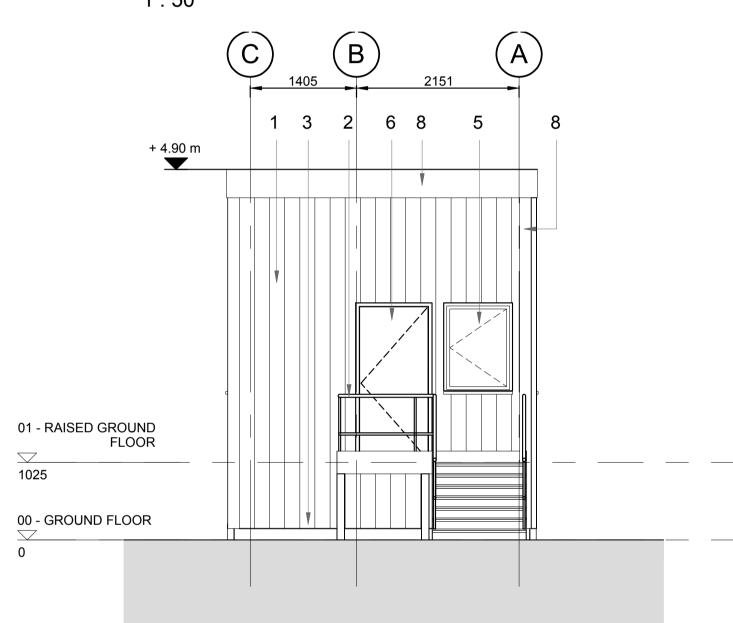

#### **West Elevation**

1:50

#### Key:

- Wall cladding. Colour: Albatross (RAL 240 80 05)
- Galvanised steel external access stair. All supports, balustrades, stringers, treads, handrails and landings to be galvanised steel Specialist Design. PVC coated balustrades and handrails yellow. Yellow nosing's to treads.
- Modular gatehouse elevated to accommodate required communication between personnel and vehicle operative. Assume structural columns will be extended to sub-base to provide required elevation. Gap below modular building covered with an 'Apron' consisting of a material similar to the building envelope. External finish and colour of apron to match gatehouse building. Apron to be provided by modular gatehouse supplier.
- Grill for extract fan. Colour: Anthracite (RAL 7016)
- Aluminium Double Glazed Window Polyester Powder Coated
- Colour: Anthracite (RAL 7016)

  Steel Door Set
  Frame Colour: Anthracite (RAL 7016)
- 7 Ventilation to subfloor opening are equivalent to 1500mm²/m

run on opposite sides. Colour: Anthracite (RAL 7016)

Door Leaf Colour: Anthracite (RAL 7016)

- Colourcoat flashing. Colour: Anthracite (RAL 7016)
- S Sliding Window

RWP Rainwater Pipe

P02Updates to suit new designDEC MJH 14.03.18P01Issued for PlanningJT RJF 03.11.16RevDescriptionBy Ckd Date

rpsgroup.com/uk