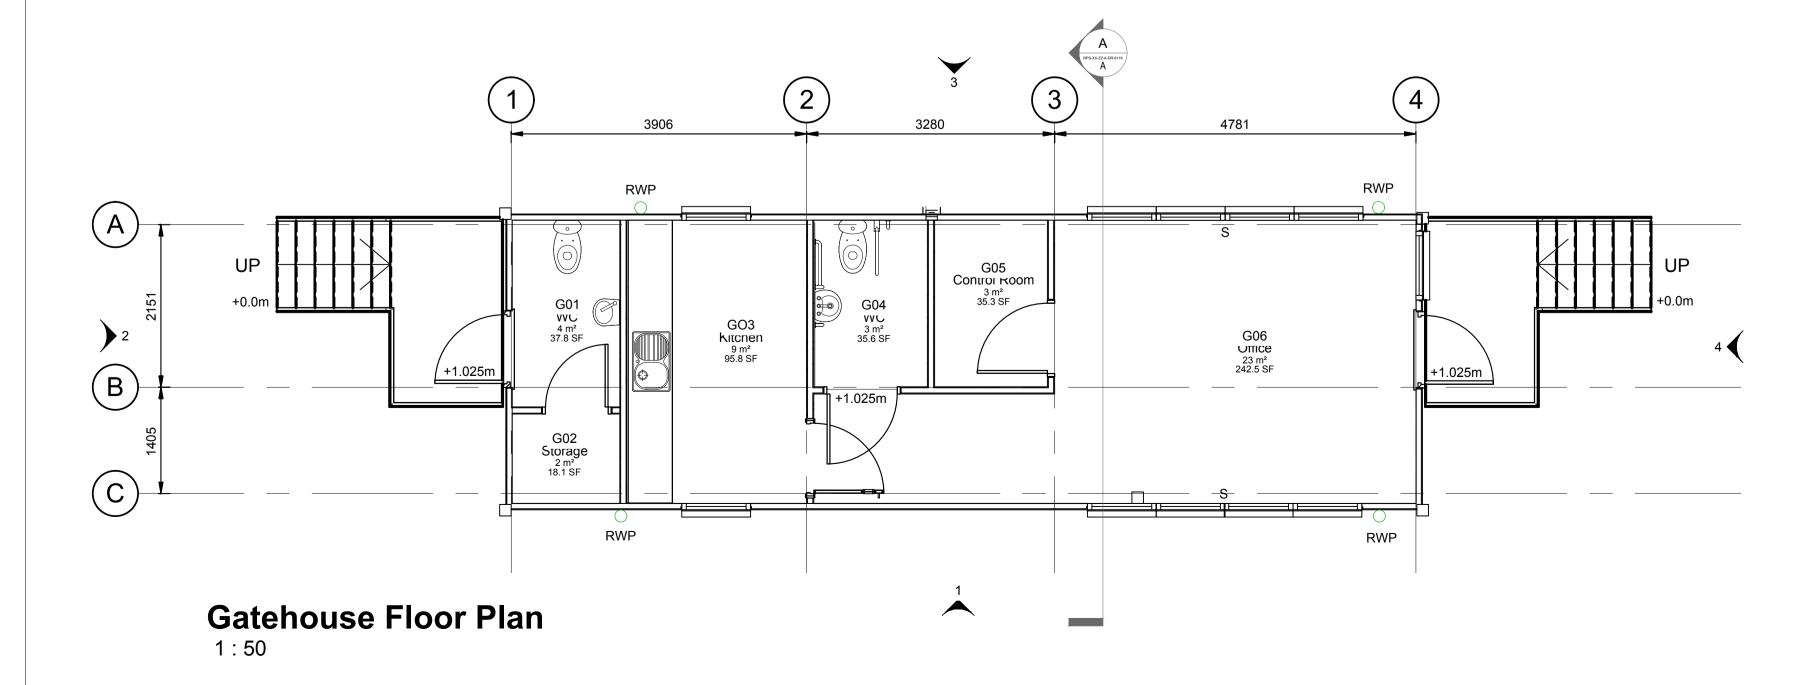

#### Key:

- Wall cladding. Colour: Albatross (RAL 240 80 05)
- Galvanised steel external access stair. All supports, balustrades, stringers, treads, handrails and landings to be galvanised steel Specialist Design. PVC coated balustrades and handrails yellow. Yellow nosing's to treads.
- Modular gatehouse elevated to accommodate required communication between personnel and vehicle operative. Assume structural columns will be extended to sub-base to provide required elevation. Gap below modular building covered with an 'Apron' consisting of a material similar to the building envelope. External finish and colour of apron to match gatehouse building. Apron to be provided by modular gatehouse supplier.
- Grill for extract fan. Colour: Anthracite (RAL 7016)
- Aluminium Double Glazed Window Polyester Powder Coated
- Colour: Anthracite (RAL 7016)

  Steel Door Set
  Frame Colour: Anthracite (RAL 7016)
- 7 Ventilation to subfloor opening are equivalent to 1500mm²/m

run on opposite sides. Colour: Anthracite (RAL 7016)

Door Leaf Colour: Anthracite (RAL 7016)

- Colourcoat flashing. Colour: Anthracite (RAL 7016)
- S Sliding Window

RWP Rainwater Pipe

P02Updates to suit new designDEC MJH 14.03.18P01Issued for PlanningJT RJF 03.11.16RevDescriptionBy Ckd Date

rpsgroup.com/uk