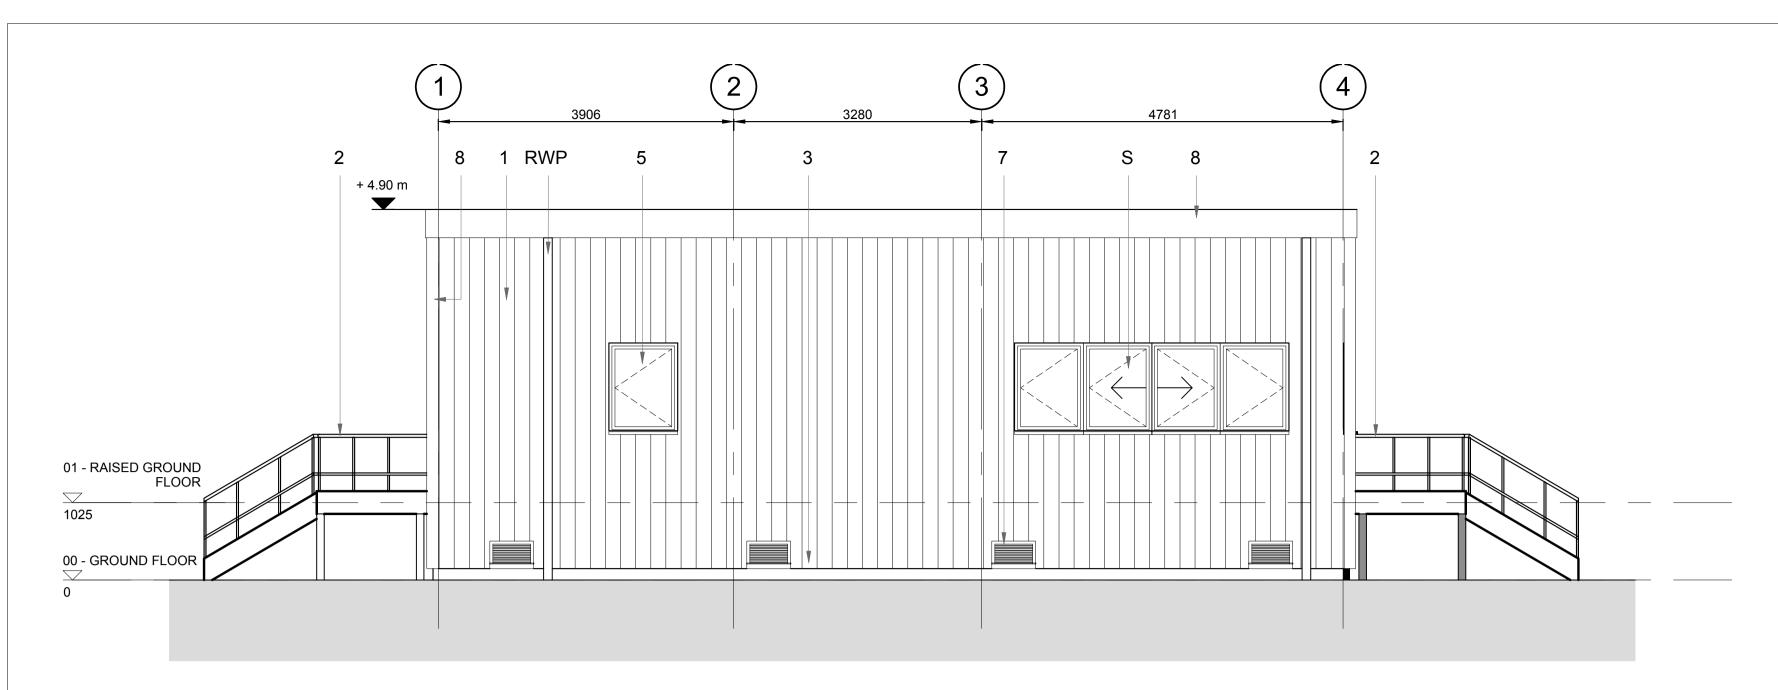

### **North Elevation**

1:50

4 3 3 22 11 3 3280 2 3906 1 2 8 1 S 8 3 4 5 RWP 7 2 1025 1025 1025 100 - GROUND FLOOR

#### Key:

- Wall cladding. Colour: Albatross (RAL 240 80 05)
- Galvanised steel external access stair. All supports, balustrades, stringers, treads, handrails and landings to be galvanised steel Specialist Design. PVC coated balustrades and handrails yellow. Yellow nosing's to treads.
- Modular gatehouse elevated to accommodate required communication between personnel and vehicle operative. Assume structural columns will be extended to sub-base to provide required elevation. Gap below modular building covered with an 'Apron' consisting of a material similar to the building envelope. External finish and colour of apron to match gatehouse building. Apron to be provided by modular gatehouse supplier.
- Grill for extract fan. Colour: Anthracite (RAL 7016)
- Aluminium Double Glazed Window Polyester Powder Coated
- Colour: Anthracite (RAL 7016)

  Steel Door Set
  Frame Colour: Anthracite (RAL 7016)
- 7 Ventilation to subfloor opening are equivalent to 1500mm²/m

run on opposite sides. Colour: Anthracite (RAL 7016)

Door Leaf Colour: Anthracite (RAL 7016)

- Colourcoat flashing. Colour: Anthracite (RAL 7016)
- S Sliding Window

RWP Rainwater Pipe

P02Updates to suit new designDEC MJH 14.03.18P01Issued for PlanningJT RJF 03.11.16RevDescriptionBy Ckd Date

rpsgroup.com/uk