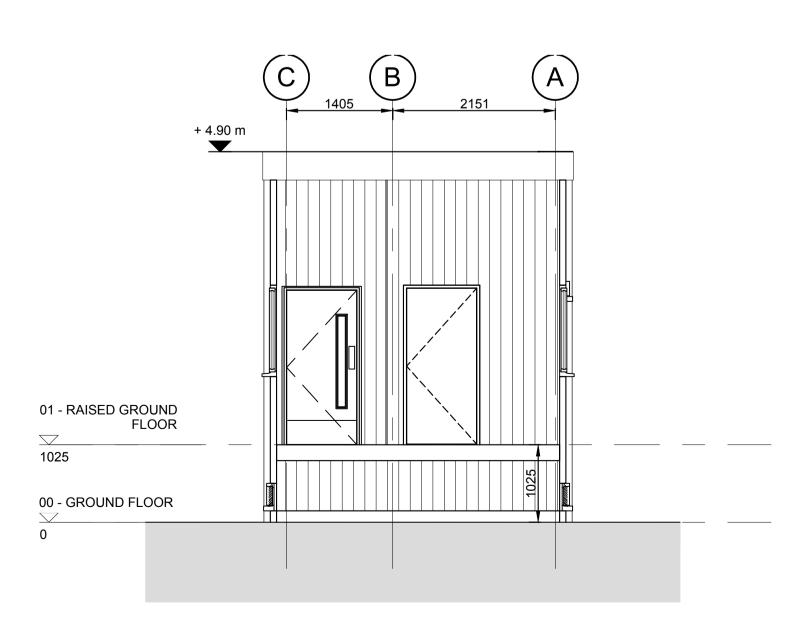

## **Section A-A**

1:50

© 2018 RPS Group

N

- This drawing has been prepared in accordance with the scope of RPS's appointment with its client and is subject to the terms and conditions of that appointment. RPS accepts no liability for any use of this document other than by its client and only for the purposes for which it was prepared and provided.
- If received electronically it is the recipients responsibility to print to correct scale. Only written dimensions should be used.
- This drawing should be read in conjunction with all other relevant drawings and specifications.

#### Key:

- Wall cladding. Colour: Albatross (RAL 240 80 05)
- Galvanised steel external access stair. All supports, balustrades, stringers, treads, handrails and landings to be galvanised steel Specialist Design. PVC coated balustrades and handrails yellow. Yellow nosing's to treads.
- Modular gatehouse elevated to accommodate required communication between personnel and vehicle operative. Assume structural columns will be extended to sub-base to provide required elevation. Gap below modular building covered with an 'Apron' consisting of a material similar to the building envelope. External finish and colour of apron to match gatehouse building. Apron to be provided by modular gatehouse supplier.
- Grill for extract fan. Colour: Anthracite (RAL 7016)
- Aluminium Double Glazed Window Polyester Powder Coated
- Colour: Anthracite (RAL 7016)

  Steel Door Set
  Frame Colour: Anthracite (RAL 7016)
- 7 Ventilation to subfloor opening are equivalent to 1500mm²/m

run on opposite sides. Colour: Anthracite (RAL 7016)

Door Leaf Colour: Anthracite (RAL 7016)

- Colourcoat flashing. Colour: Anthracite (RAL 7016)
- S Sliding Window

RWP Rainwater Pipe

P02Updates to suit new designDEC MJH 14.03.18P01Issued for PlanningJT RJF 03.11.16RevDescriptionBy Ckd Date

rpsgroup.com/uk