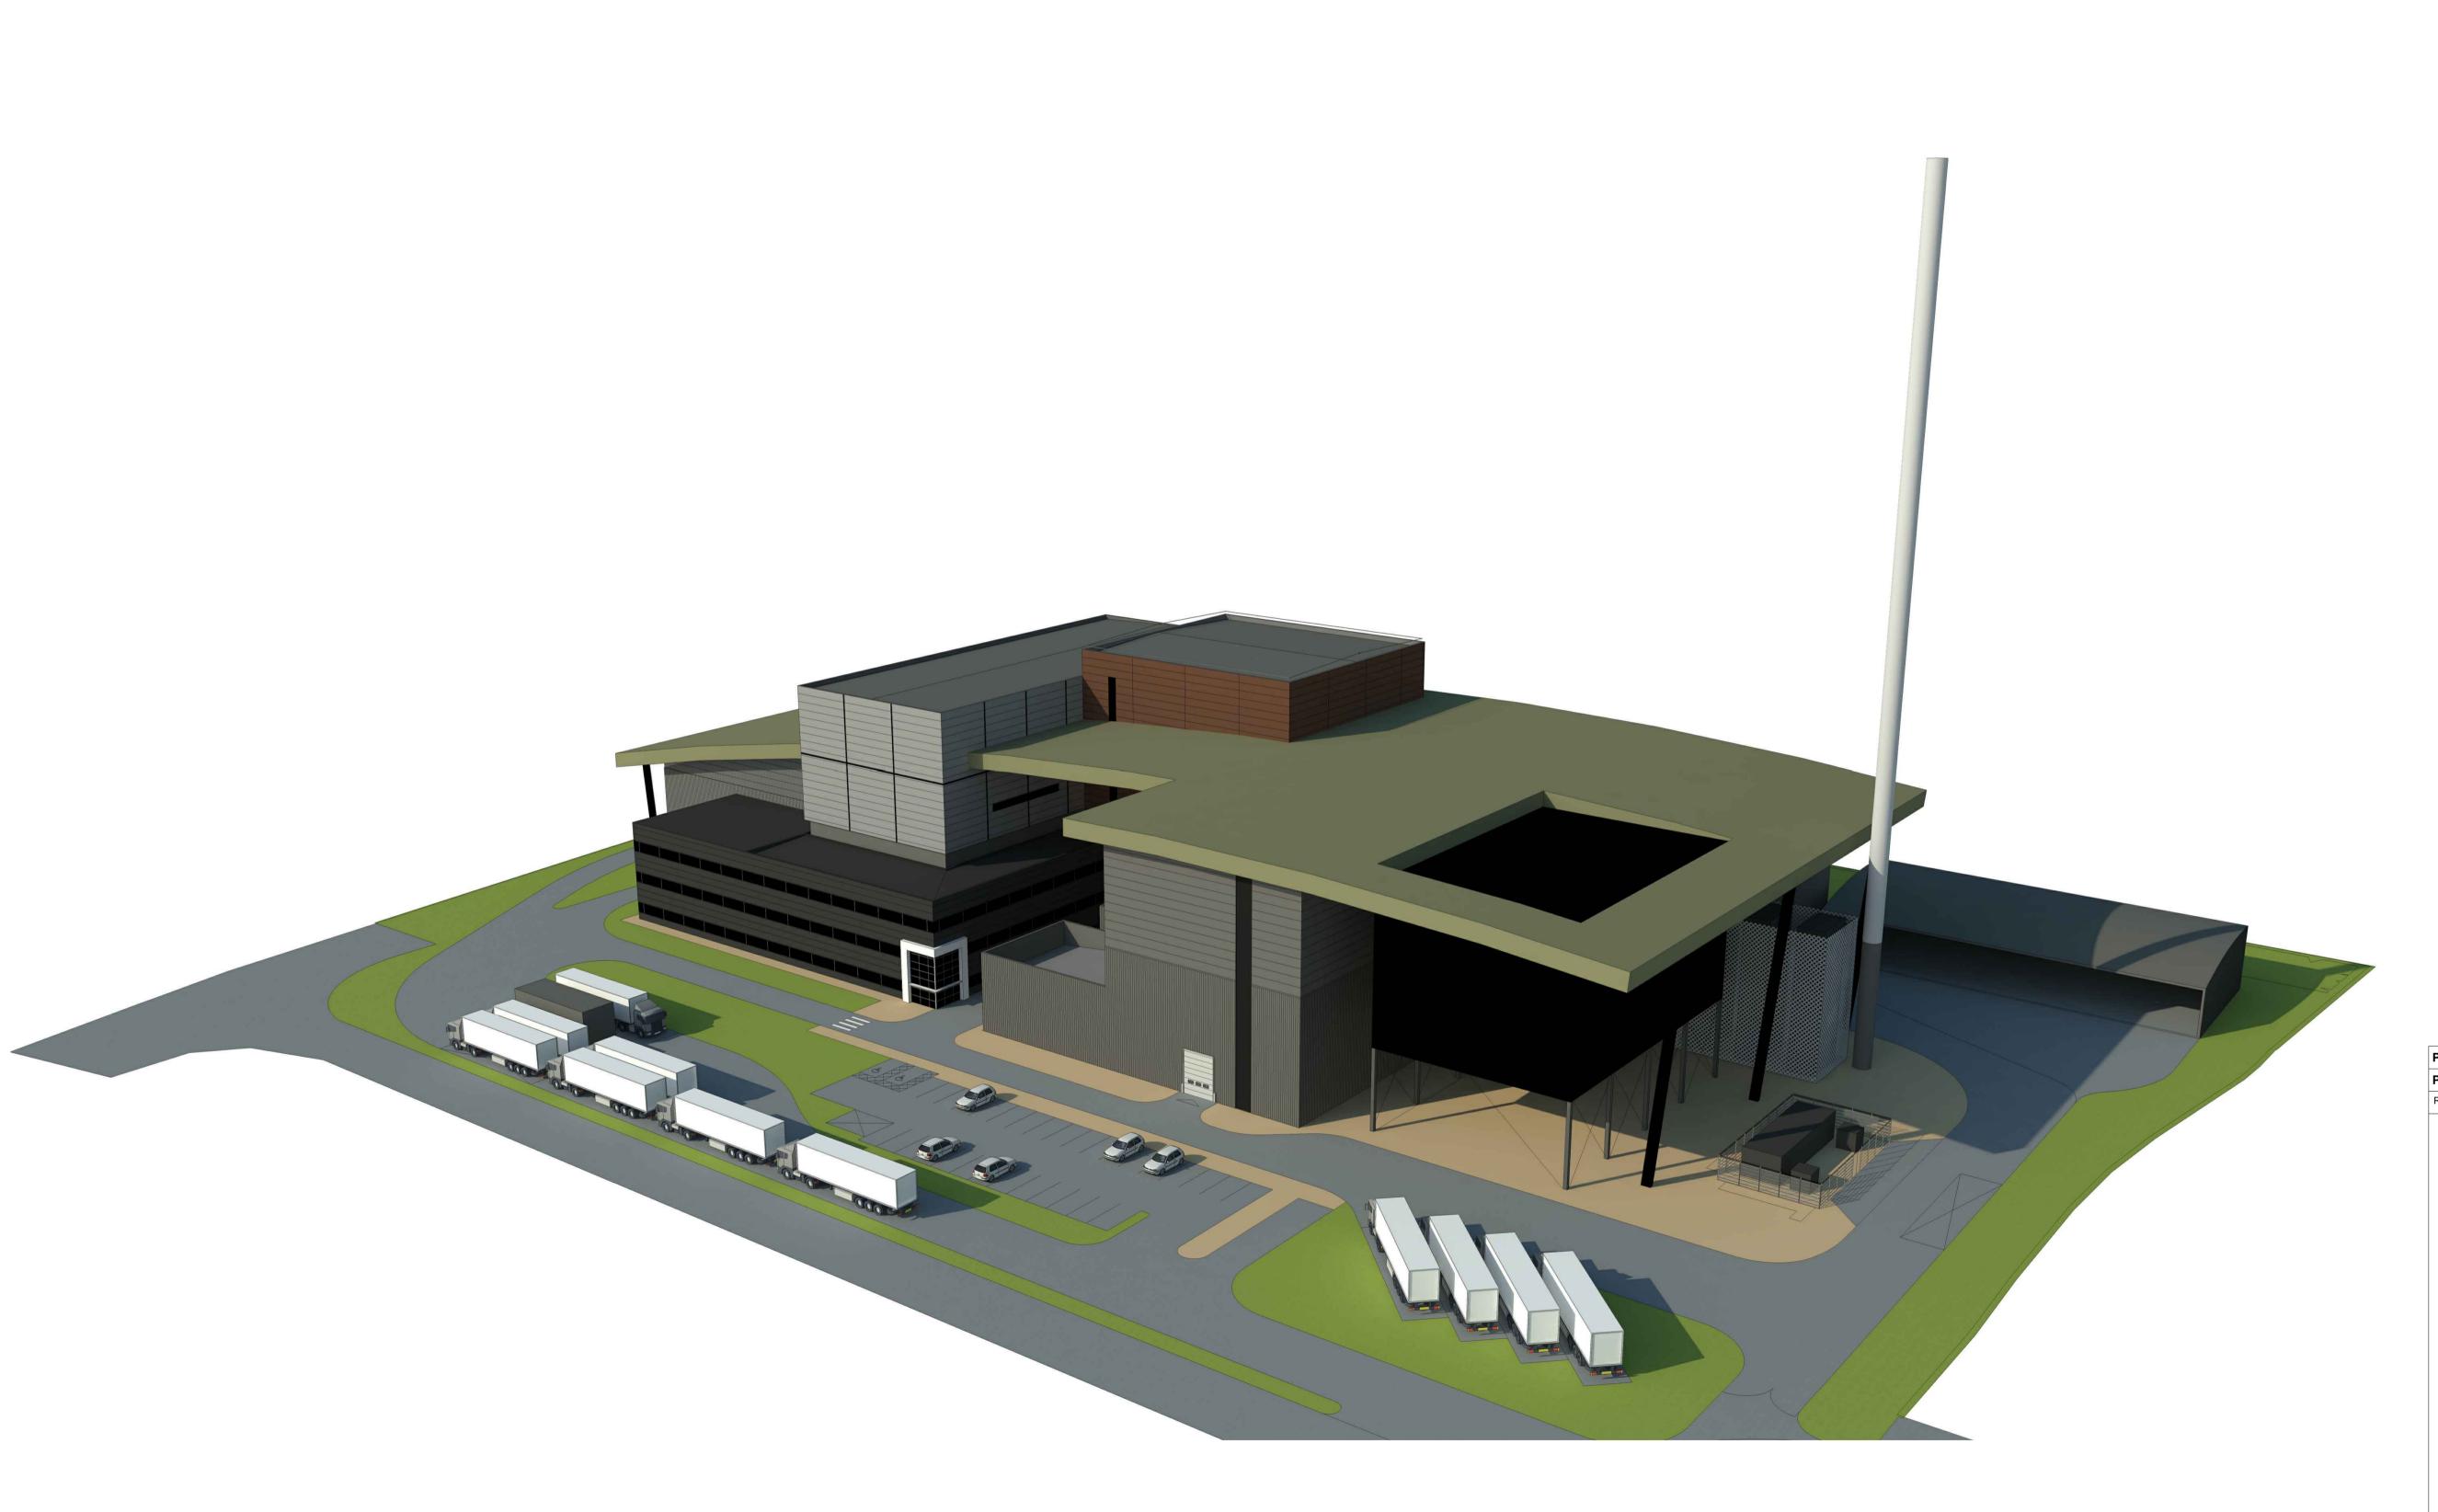

Sherwood House, Sherwood Avenue, Newark, Nottinghamshire, NG24 1QQ

T:01636 605 700 E: rpsnewark@rpsgroup.com

Client

Project Sussex EFW

Title Illustrative Visual

| Status<br>Preliminary | Scale<br>NTS @A1 | Date Created 03/11/16 |
|-----------------------|------------------|-----------------------|
| Project Leader<br>RJF | Drawn By<br>CB   | Checked by RJF        |