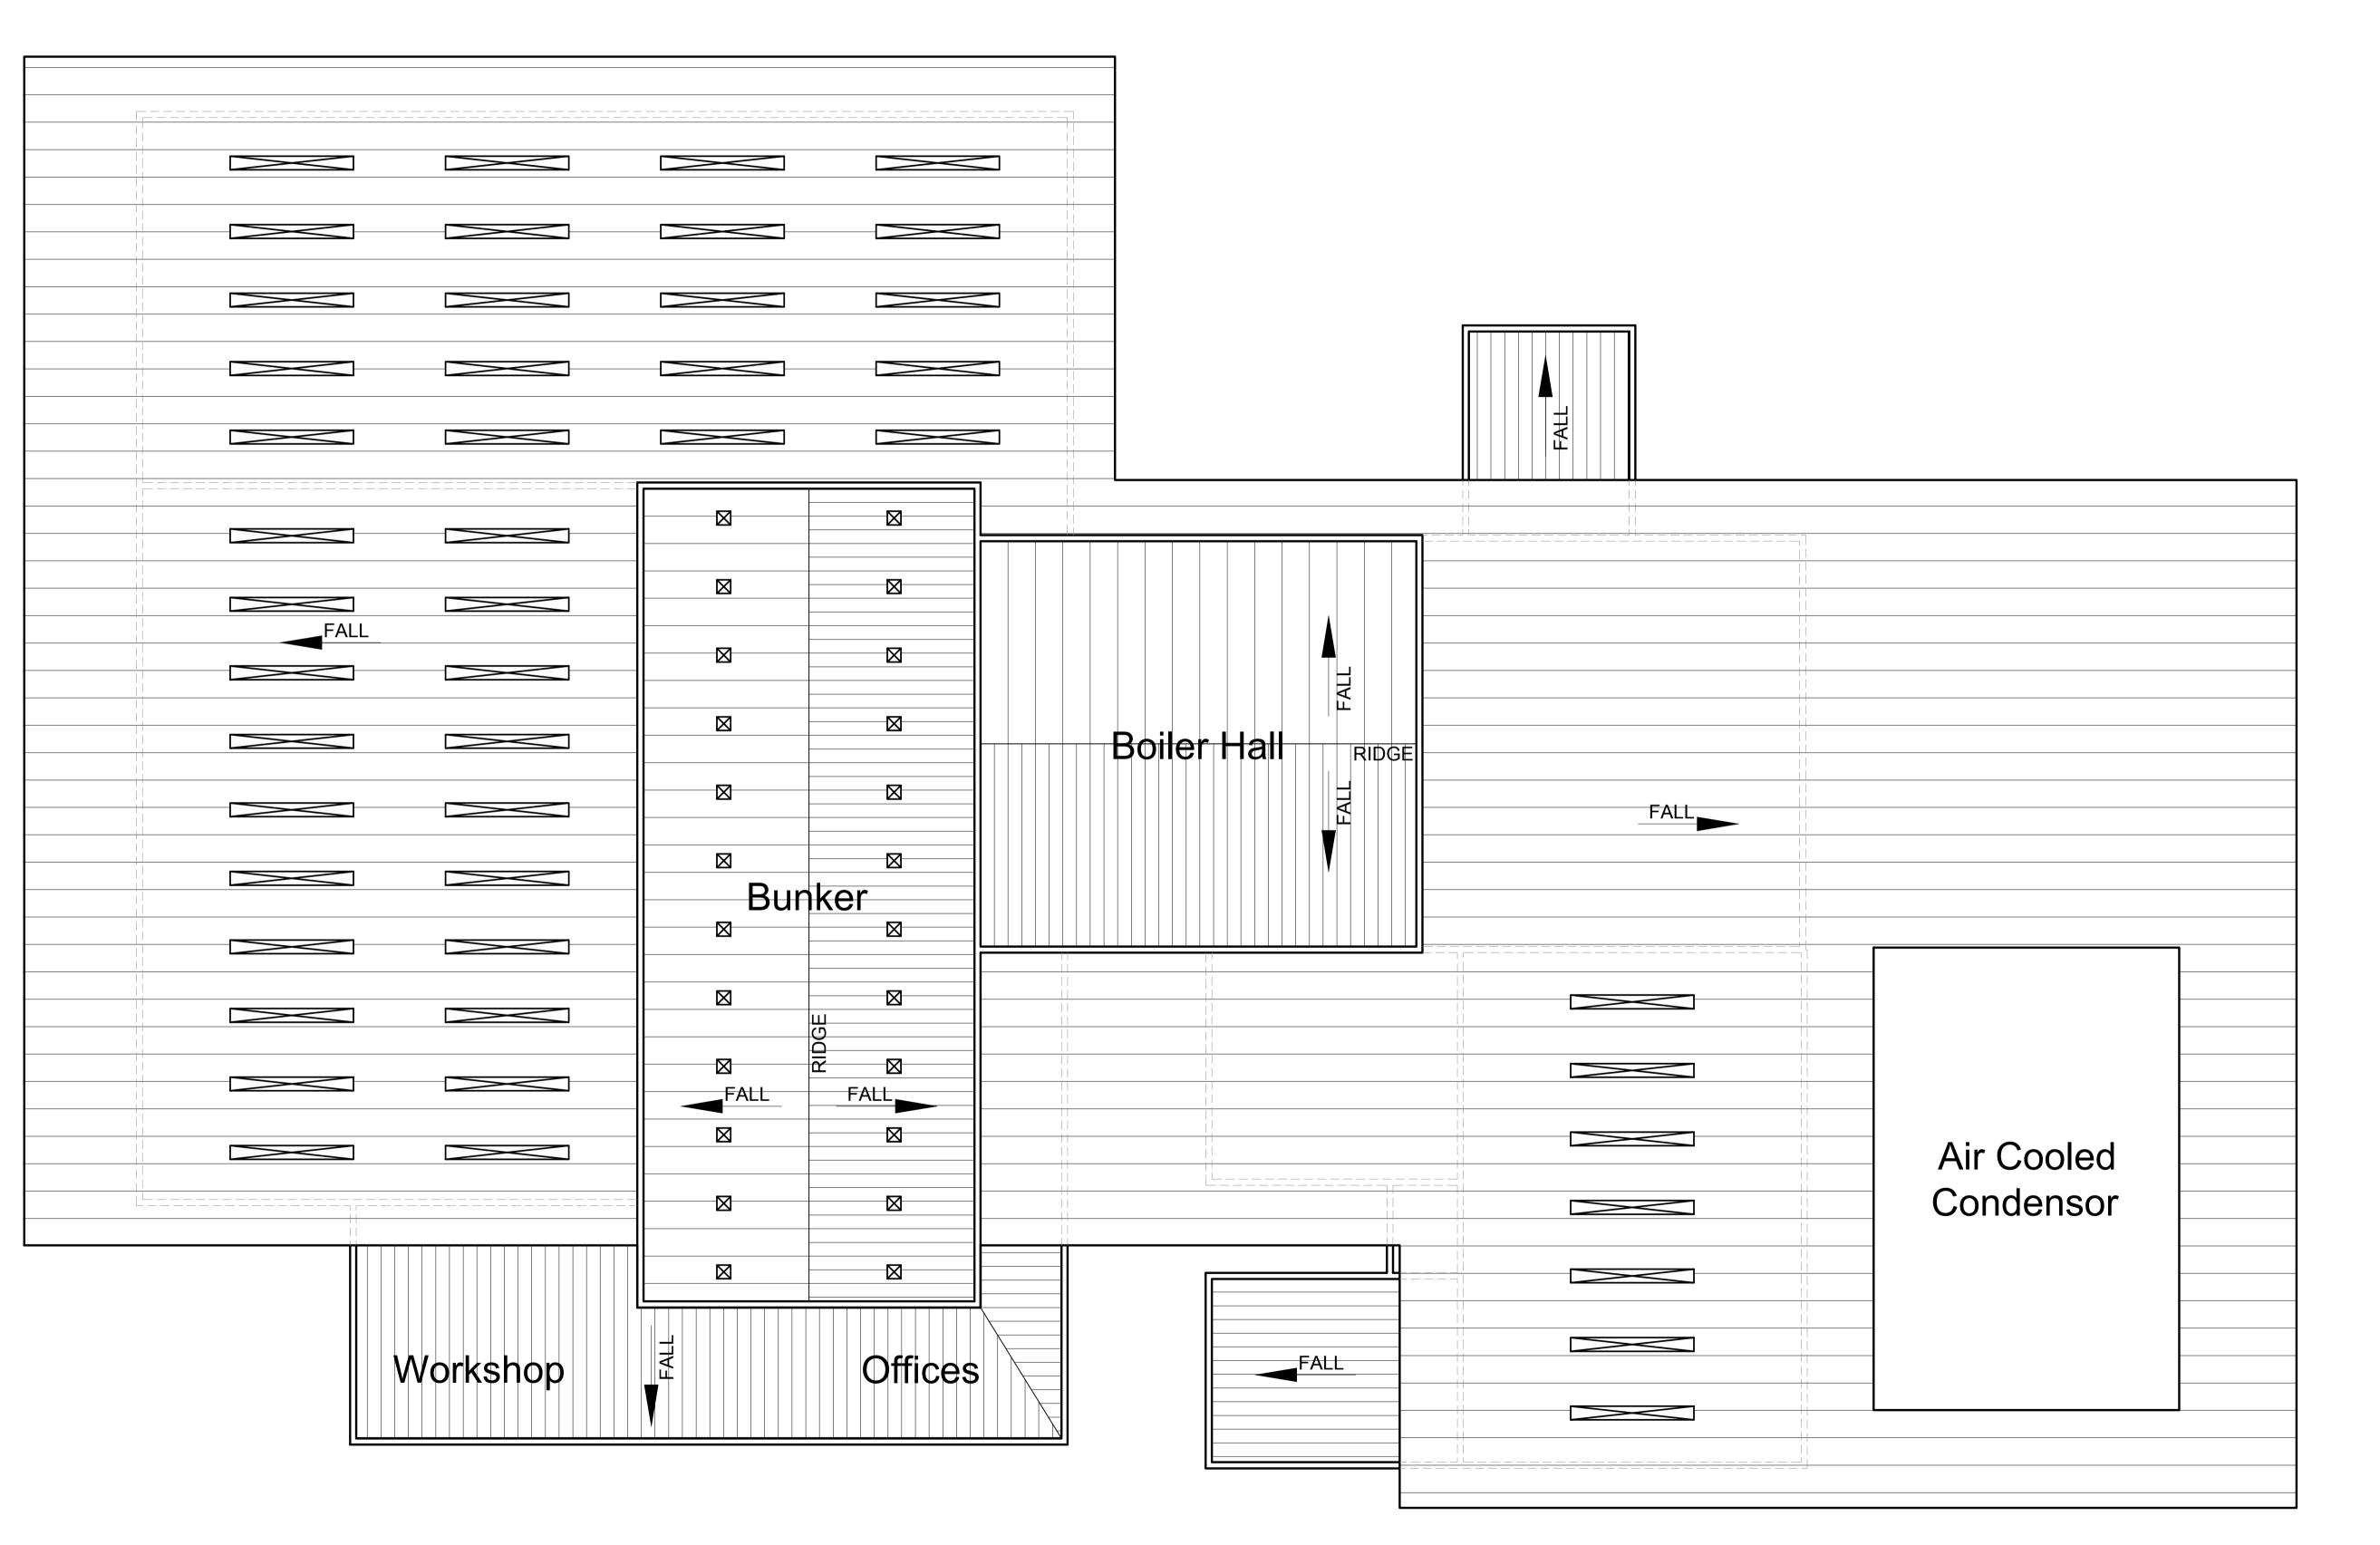

© 2018 RPS Group

- 1. This drawing has been prepared in accordance with the scope of RPS's appointment with its client and is subject to the terms and conditions of that appointment. RPS accepts no liability for any use of this document other than by its client and only for the purposes for which it was prepared and provided.
- 2. If received electronically it is the recipients responsibility to print to correct scale. Only written dimensions should be used.
- This drawing should be read in conjunction with all other relevant drawings and specifications.

Rooflight

Heat vent

P02 Updates to suit new design DEC MJH 14.03.18 JH RJF 03.11.16 P01 Issued for Planning Rev Description By Ckd Date



PREMINICIPEST RECYCLING

Project Sussex EFW

RPS

Title Roof Plan

| Status          | Scale