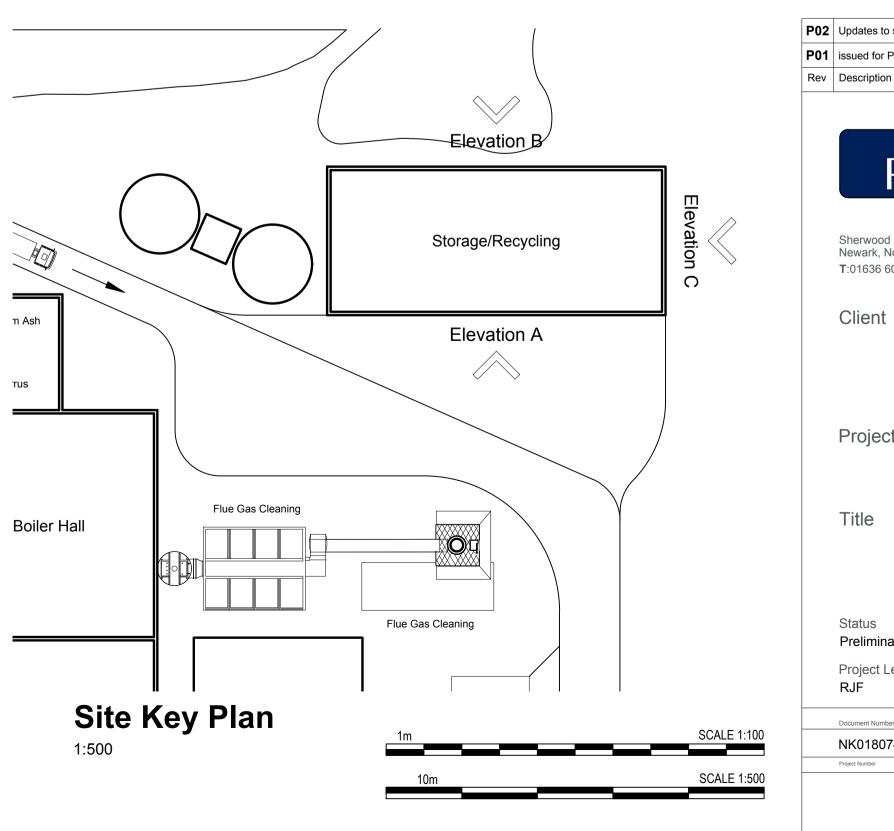

Storage and Recycling Area Elevation C 1:100

© 2018 RPS Group

Notes

- This drawing has been prepared in accordance with the scope of RPS's appointment with its client and is subject to the terms and conditions of that appointment. RPS accepts no liability for any use of this document other than by its client and only for the purposes for which it was prepared and provided.
- If received electronically it is the recipients responsibility to print to correct scale. Only written dimensions should be used.
- This drawing should be read in conjunction with all other relevant drawings and specifications.