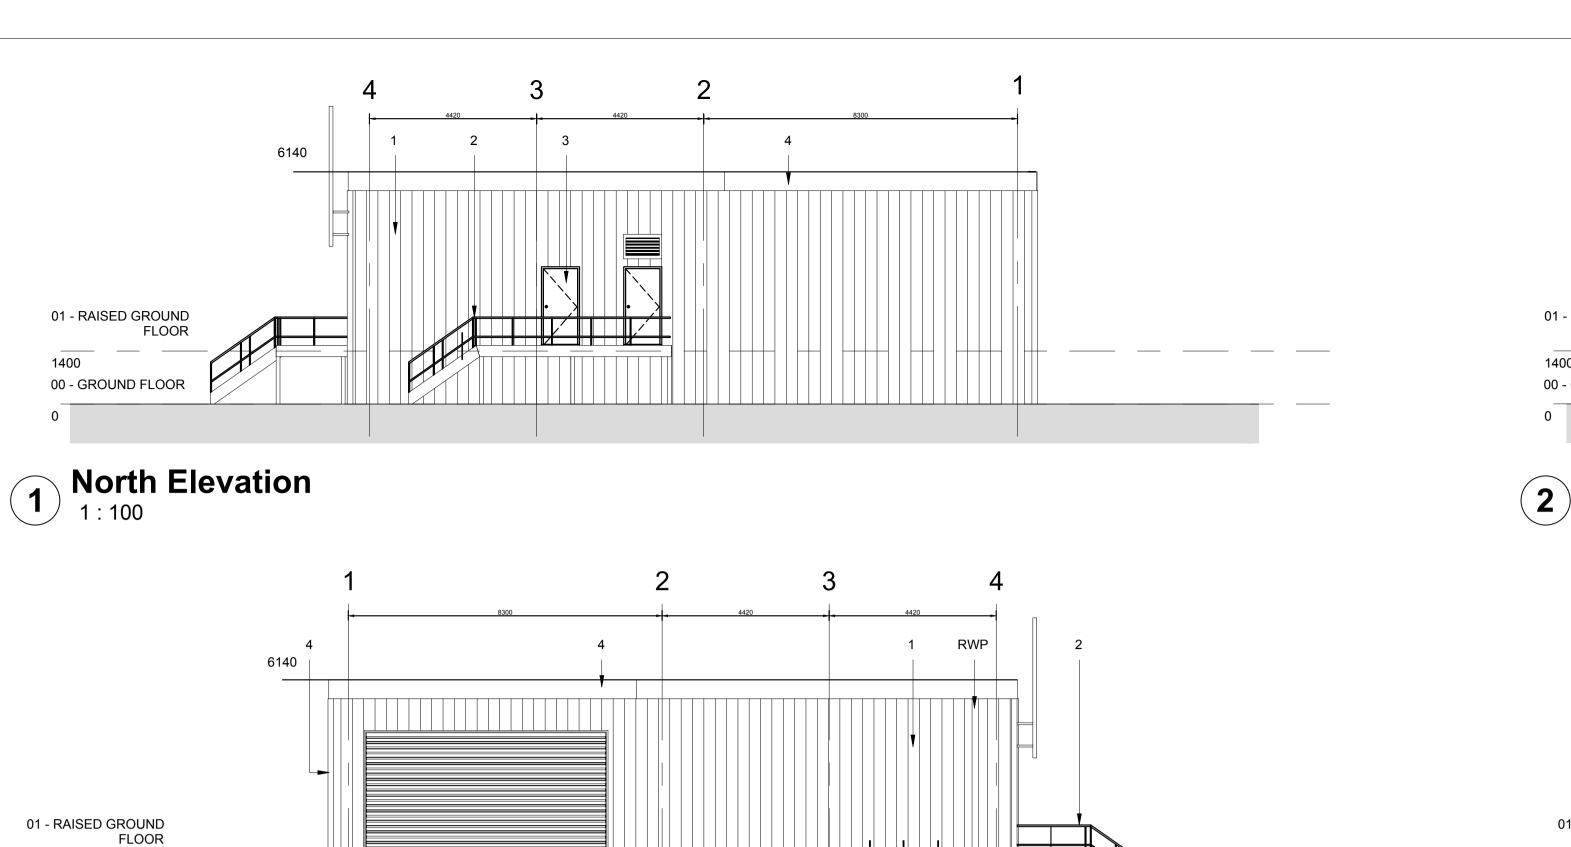

## South Elevation

1400

00 - GROUND FLOOR

# West Elevation 1:100

# 4 East Elevation

#### Key:

- Wall cladding.
- Colour: Albatross (RAL 240 80 05)
- Galvanised steel external access stair. All supports, ballustrades, stringers, treads, handrails and landings to be galvanised steel -Specialist Design, PVC coated balustrades and handrails - yellow. Yellow nosing's to treads.
- Steel Door Set Frame Colour: Anthracite (RAL 7016) Door Leaf Colour: Anthracite (RAL 7016)
- Colourcoat flashing. Colour: Anthracite (RAL 7016)
- RWP Rainwater pipe