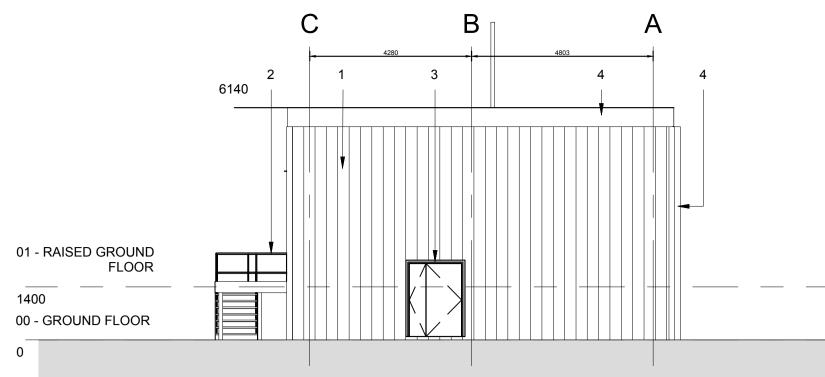

### **Section B**

RWP

© 2018 RPS Group

- This drawing has been prepared in accordance with the scope of RPS's appointment with its client and is subject to the terms and conditions of that appointment. RPS accepts no liability for any use of this document other than by its client and only for the purposes for which it was prepared and provided.
- If received electronically it is the recipients responsibility to print to correct scale. Only written dimensions should be used.
- 3. This drawing should be read in conjunction with all other relevant drawings and specifications.

#### Key:

- Wall cladding.
- Colour: Albatross (RAL 240 80 05)
- Galvanised steel external access stair. All supports, ballustrades, stringers, treads, handrails and landings to be galvanised steel -Specialist Design, PVC coated balustrades and handrails - yellow. Yellow nosing's to treads.
- Steel Door Set Frame Colour: Anthracite (RAL 7016) Door Leaf Colour: Anthracite (RAL 7016)
- Colourcoat flashing. Colour: Anthracite (RAL 7016)
- RWP Rainwater pipe