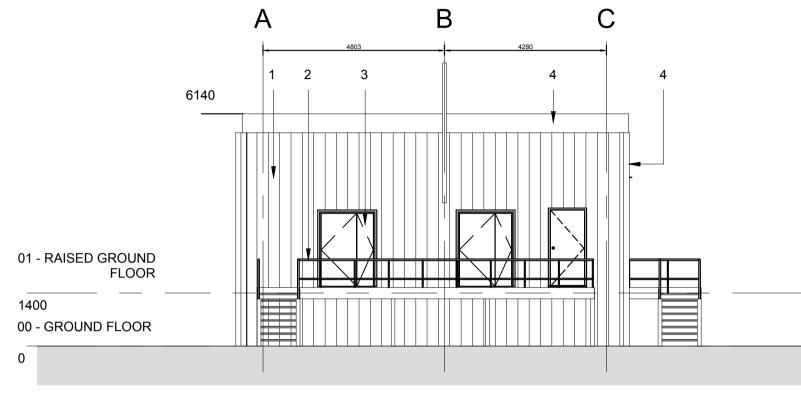

## South Elevation

1400

00 - GROUND FLOOR

#### Key:

- Wall cladding.
- Colour: Albatross (RAL 240 80 05)
- Galvanised steel external access stair. All supports, ballustrades, stringers, treads, handrails and landings to be galvanised steel -Specialist Design, PVC coated balustrades and handrails - yellow. Yellow nosing's to treads.
- Steel Door Set Frame Colour: Anthracite (RAL 7016) Door Leaf Colour: Anthracite (RAL 7016)
- Colourcoat flashing. Colour: Anthracite (RAL 7016)
- RWP Rainwater pipe