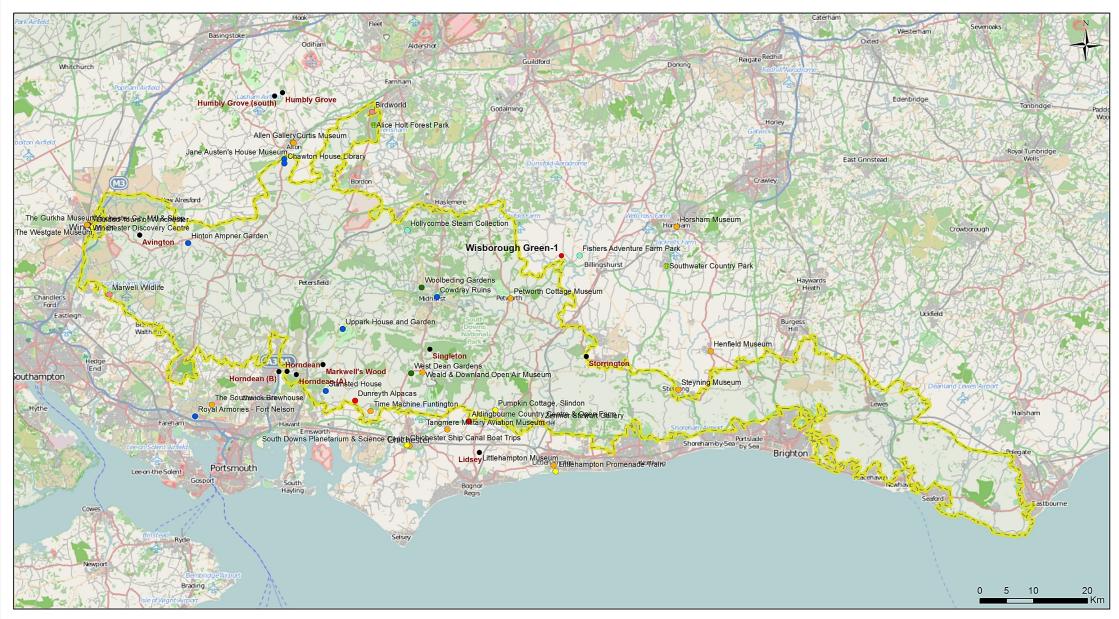

## Legend

- Attractions
- Country Park •
- Well Sites South Downs National Park Boundary

Wisborough Green-1 Site Location

- Farm Garden
- Historic Property
- Leisure/Theme Park  $\bigcirc$
- Museum and/or Gallery 0
- Wildlife
- Other

- Figure 13.3 Local Leisure and Tourism 1:500,000

KEY:

project: Wisborough Green 1 - Exploratory Well Site drawing title: Viewpoint Locations and South Downs National Park drawing no: Figure 13.4 date: July 2013