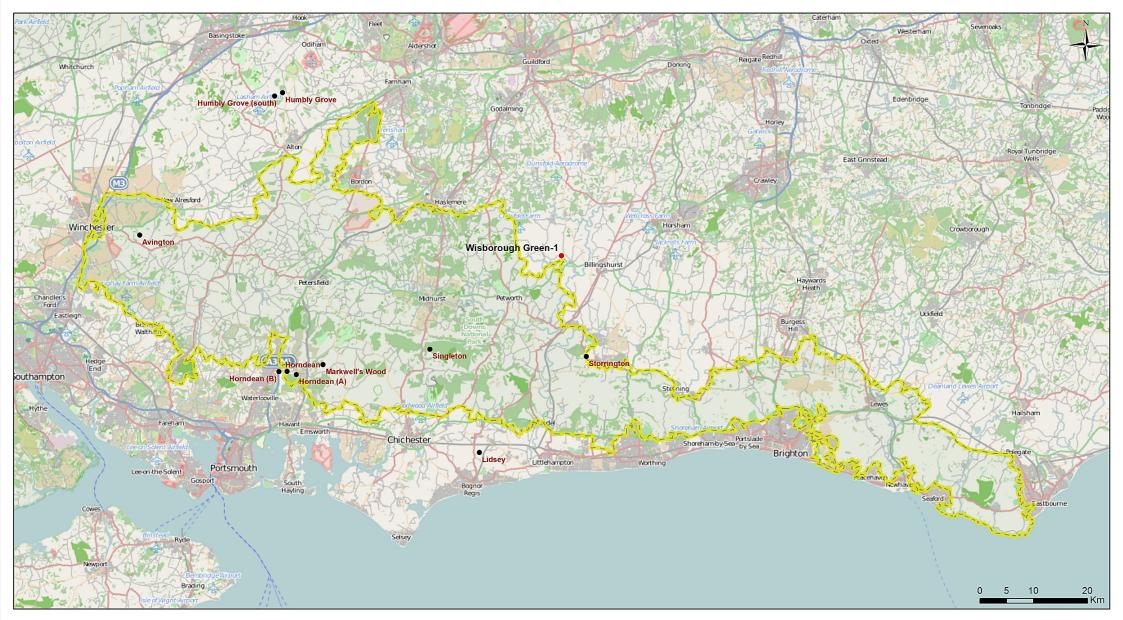

## Legend

- Wisborough Green-1 Site Location
- Well Sites
- South Downs National Park Boundary

Figure 13.2 Existing Well Sites 1:500,000