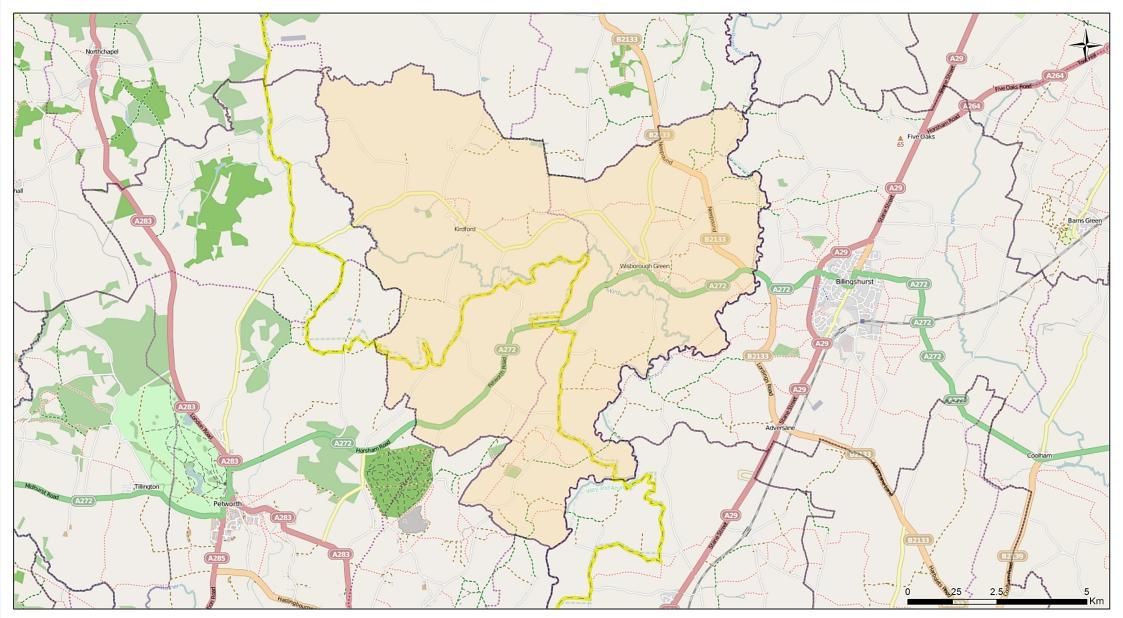

## Legend

- Well Sites
- Ward Boundaries Wisborough Green Ward
- South Downs National Park Boundary

**Figure 13.1** Wisborough Green Study Area 1:75,000