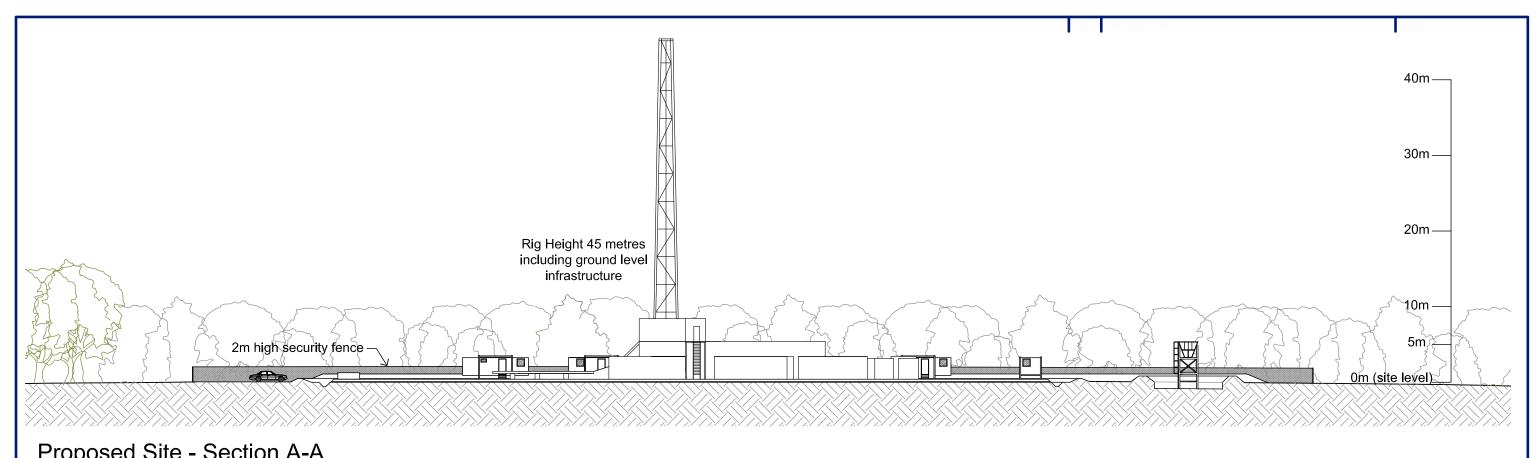

## Proposed Site - Section A-A

Proposed Site - Section B-B

Scale 1:500

## R Elliott Associates Ltd **CONSULTING STRUCTURAL & CIVIL ENGINEERS**

| Celtique Energie Petroleum | Drawn By       | Date |
|----------------------------|----------------|------|
| Boxal Bridge               | AJNE           | Α    |
| Wisborough Green           | Drawing Title  | Pro  |
| West Sussex                |                |      |
| Wisborough Green-1         | Drawing Number | _    |