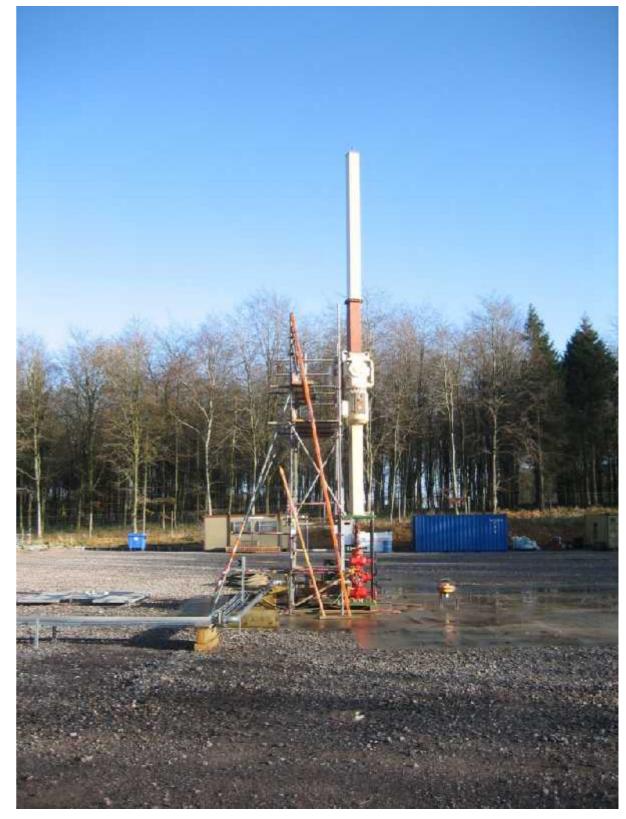

## Celtique Energie

Site Photos – An example of the layout and equipment used for an Extended Well Test (EWT)

◆ Temporary Produced Oil and Water Storage tanks in a bunded area for an EWT with scaffolding access to permit tank sampling and measurements

■ General layout on the wellsite for EWT showing base of pumping unit on the right, pump control unit on the left and tanks in the background

▲ Pumping unit installed on well for EWT with office and storage container in the background