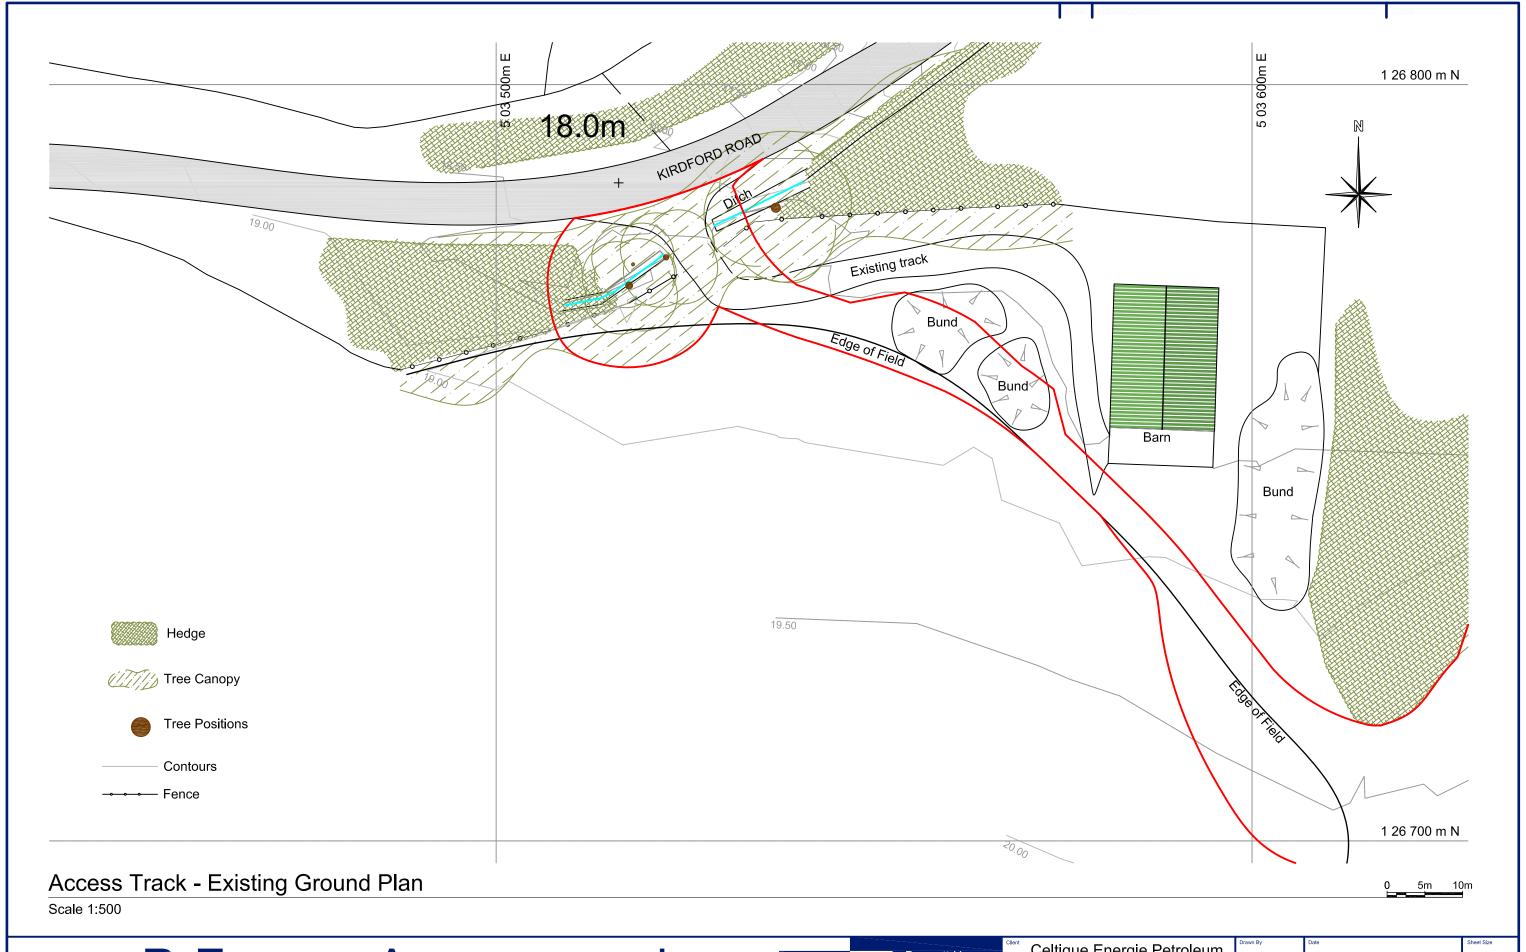

| Drawn By Date    |                                           | Sheet Size |  |
|------------------|-------------------------------------------|------------|--|
| AJNE August 2013 |                                           | A3         |  |
| Drawing Title    | Access Track -<br>isting Ground Plan (1:5 | 1:500)     |  |
| Drawing Number   |                                           | Revision   |  |
|                  | 3582 P 04                                 | D          |  |

| Cllent    | Celtique Energie Petroleum<br>Boxal Bridge |   |
|-----------|--------------------------------------------|---|
|           | Wisborough Green<br>West Sussex            |   |
| Job Title | Wisborough Green-1                         | - |