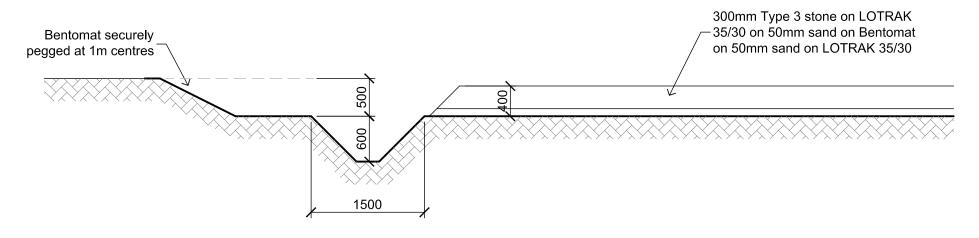

## TYPICAL DITCH CONSTRUCTION IN FILL

TYPICAL DITCH CONSTRUCTION IN CUT

А3

R Elliott Associates Ltd **CONSULTING STRUCTURAL & CIVIL ENGINEERS** 

| Celtique Energie Petroleum<br>Boxal Bridge | AJNE                              | April 2013 | Sheet Siz     |
|--------------------------------------------|-----------------------------------|------------|---------------|
| Wisborough Green<br>West Sussex            | Site Construction Sections (1:50) |            |               |
| Wisborough Green-1                         | Drawlng Number                    | 3582 P 17  | Revision<br>B |