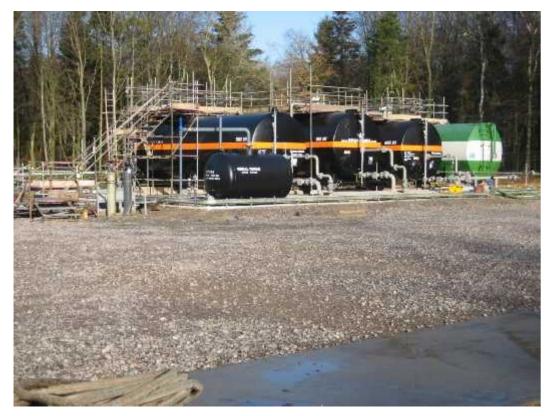

## Celtique Energie

Site Photos – An example of the layout and equipment used for an Extended Well Test (EWT)

◆ Temporary Produced Oil and Water Storage tanks in a bunded area for an EWT with scaffolding access to permit tank sampling and measurements