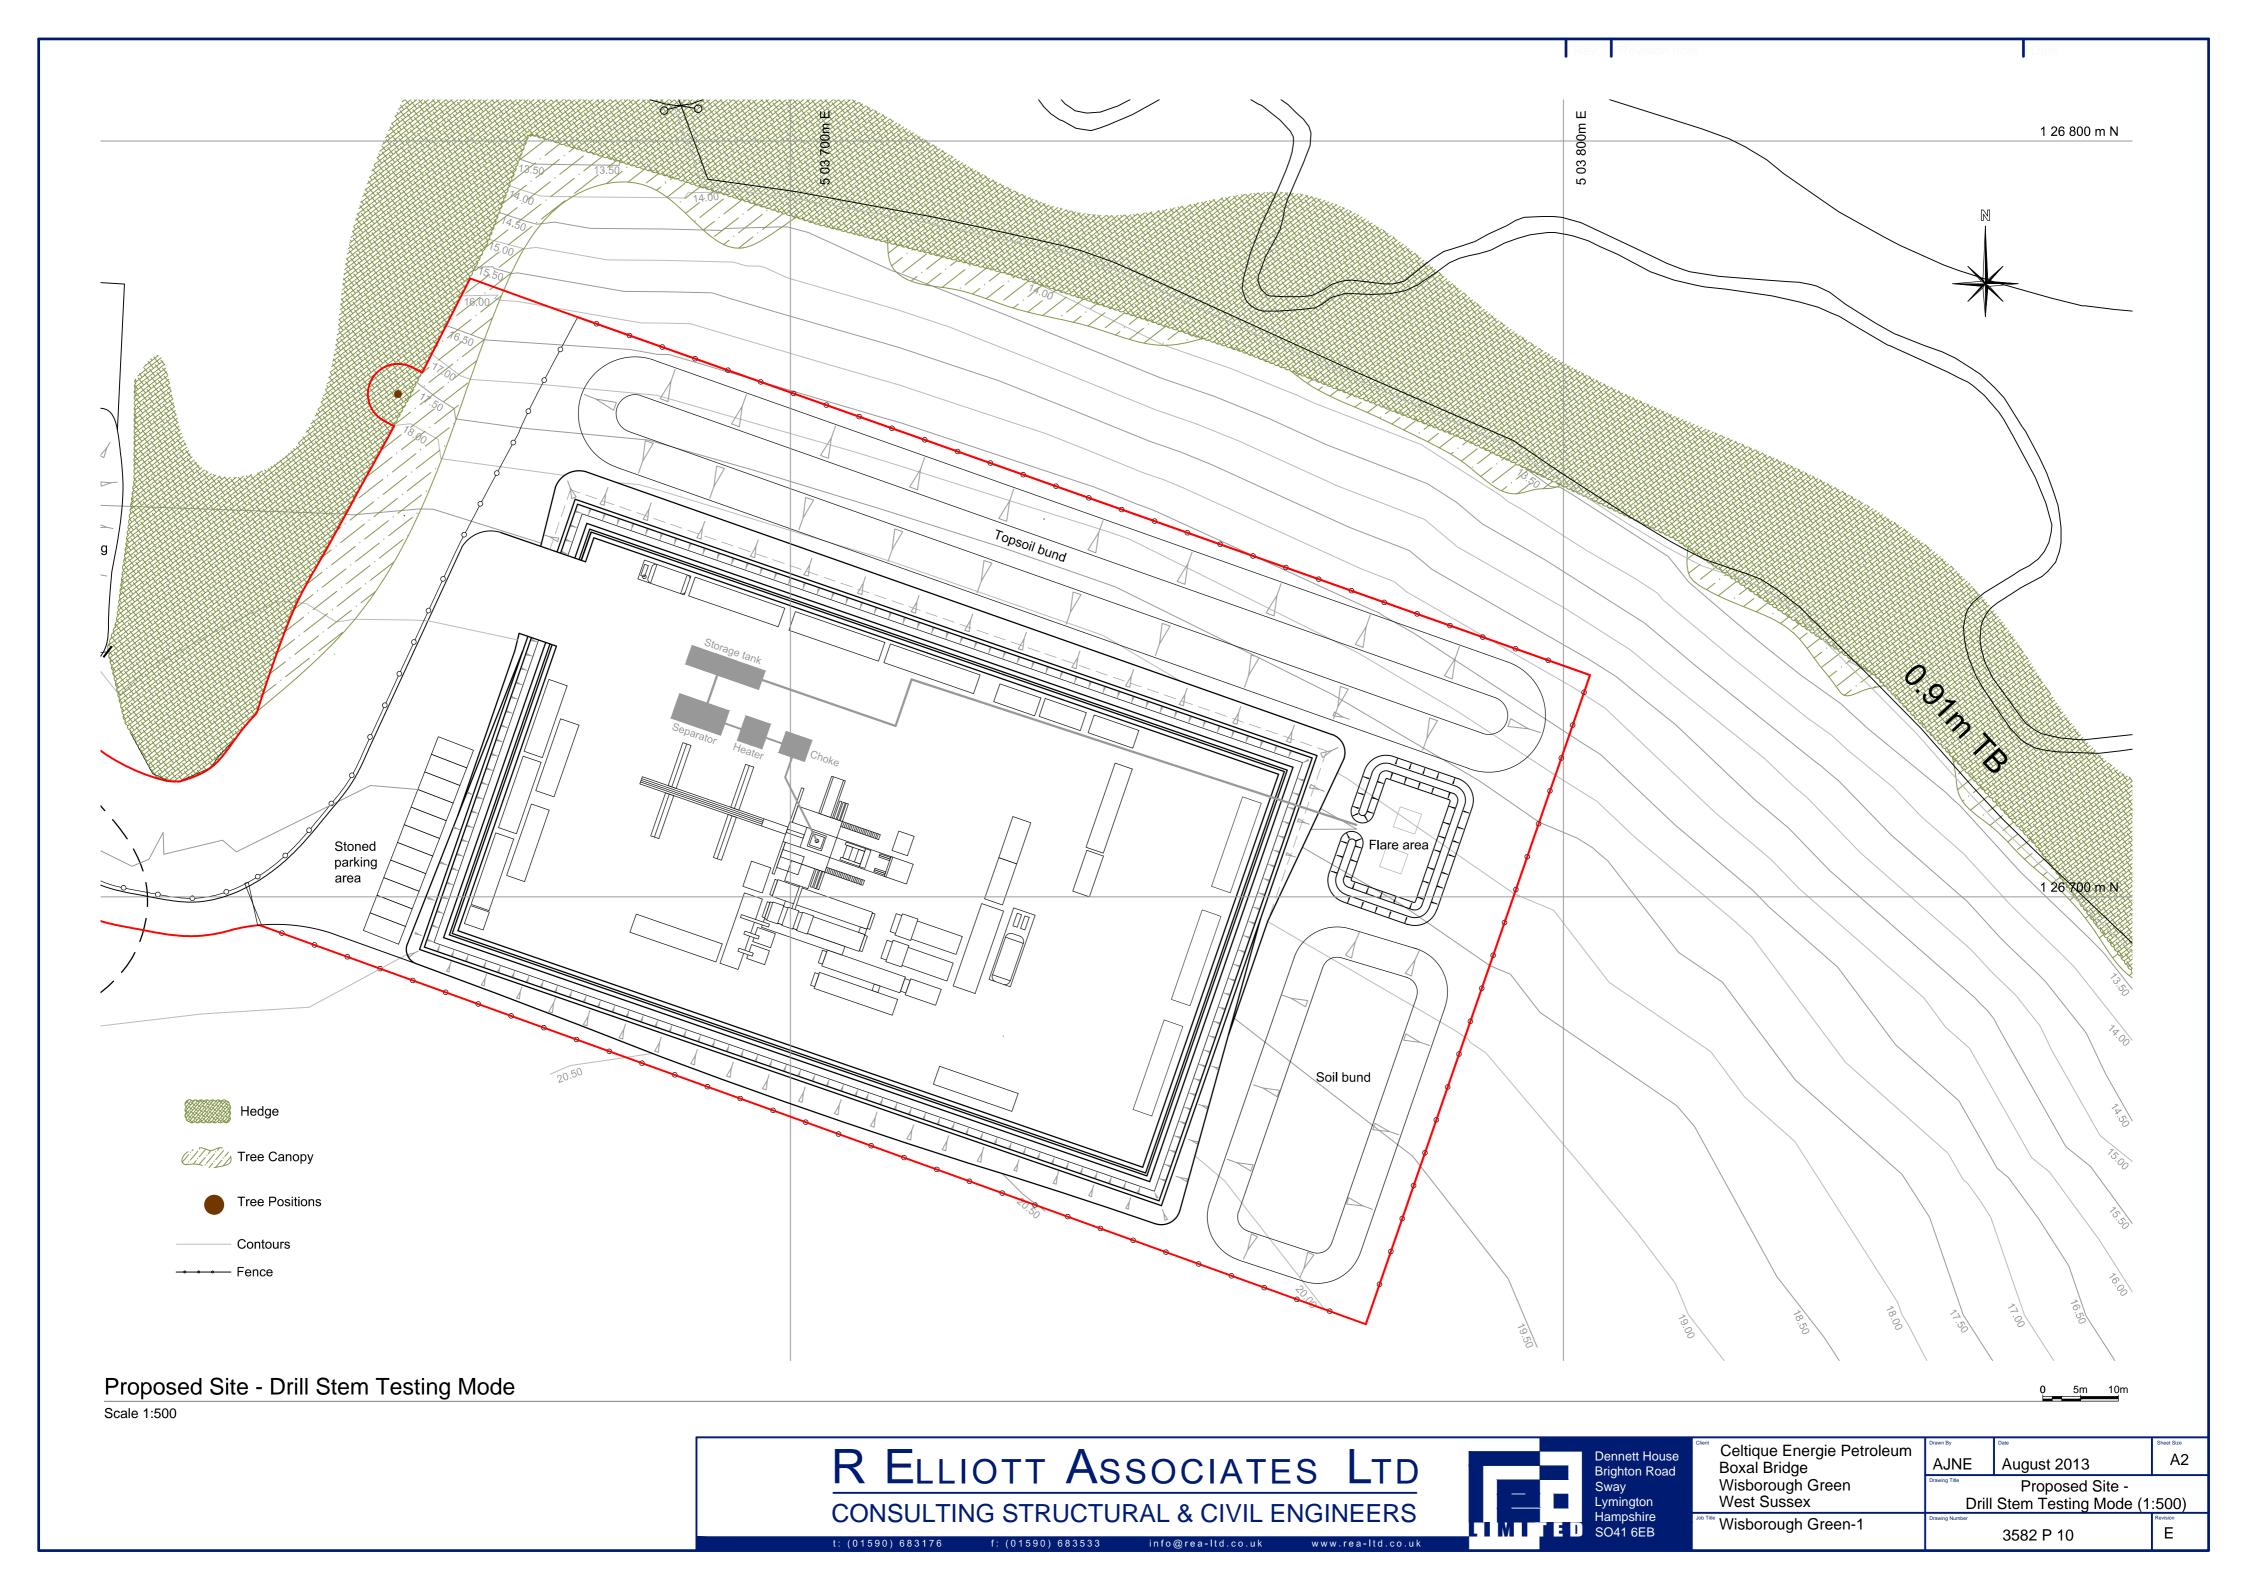

| Cllent    | Celtique Energie Petroleum<br>Boxal Bridge |   |
|-----------|--------------------------------------------|---|
|           | Wisborough Green<br>West Sussex            |   |
| Job Title | Wisborough Green-1                         | - |