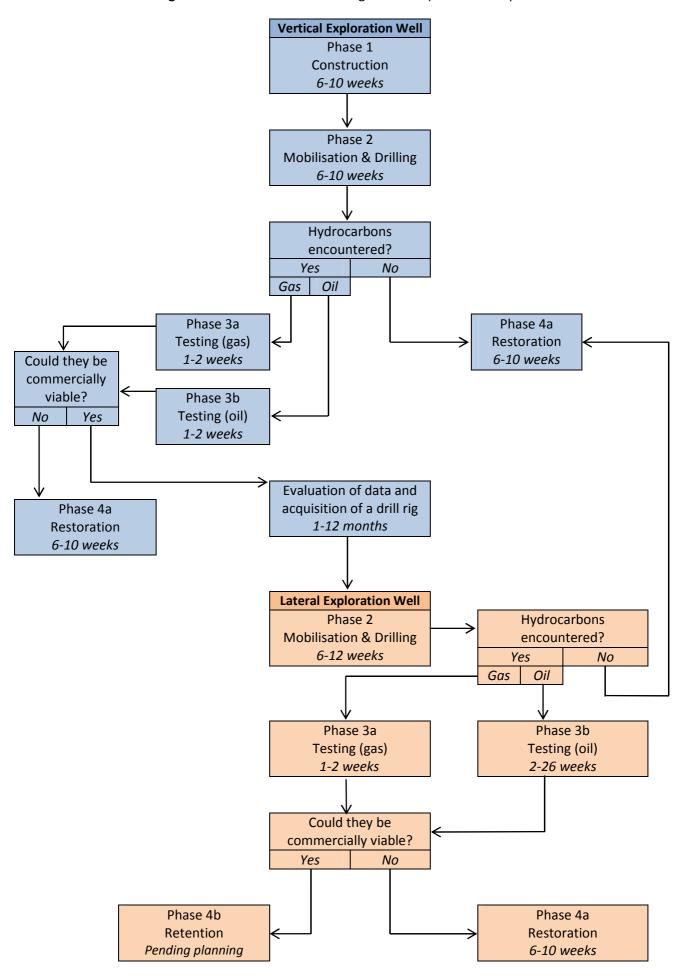

Figure 4.1: Timescales and Phasing of the Proposed Development

R Elliott Associates Ltd consulting structural & civil engineers

| Celtique Energie Petroleum | Drawn by       | Date |
|----------------------------|----------------|------|
| Boxal Bridge               | AJNE           | Α    |
| Wisborough Green           | Drawing Title  |      |
| West Sussex                | Ex             | ist  |
| ™ Wisborough Green-1       | Drawlng Number | _    |