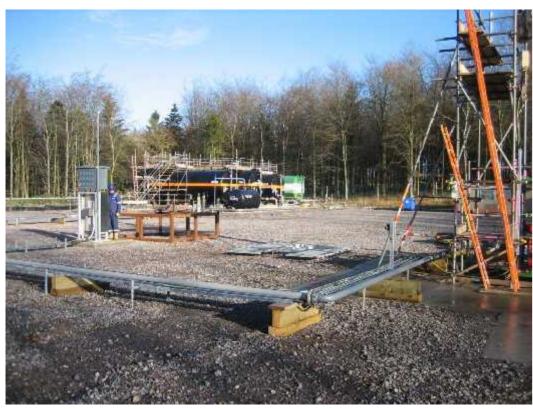

■ General layout on the wellsite for EWT showing base of pumping unit on the right, pump control unit on the left and tanks in the background

▲ Pumping unit installed on well for EWT with office and storage container in the background