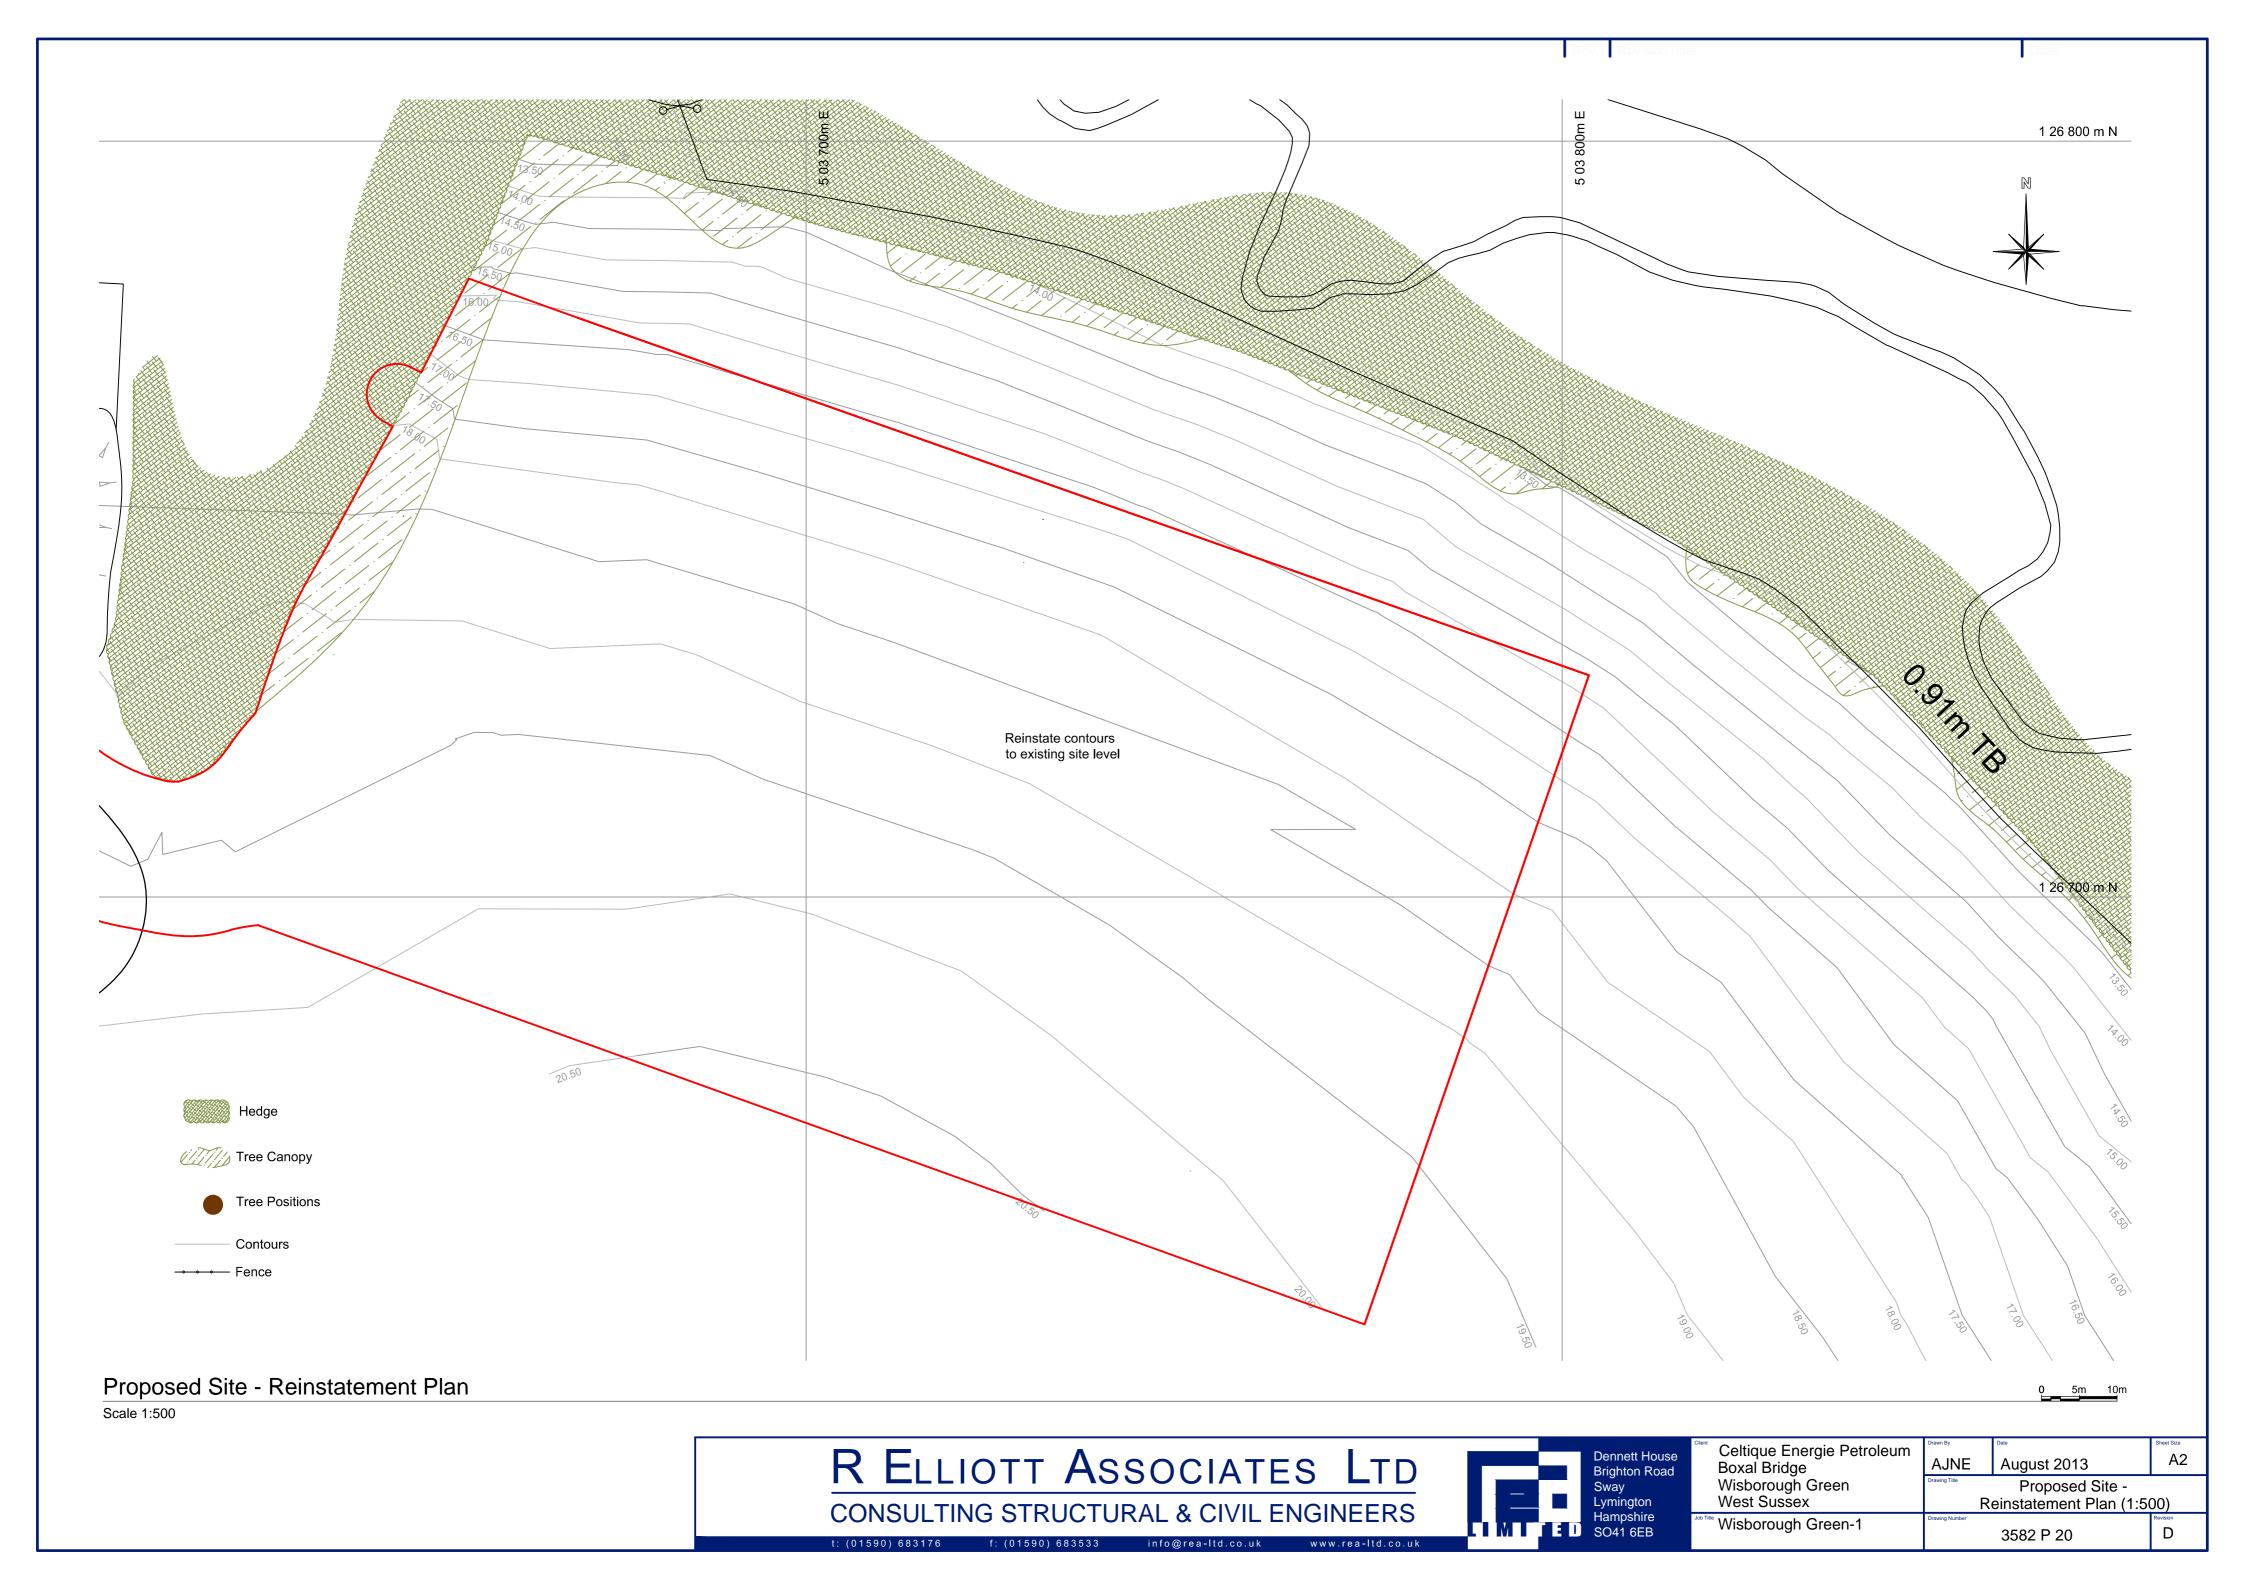

| Cllent    | Celtique Energie Petroleum<br>Boxal Bridge |   |
|-----------|--------------------------------------------|---|
|           | Wisborough Green<br>West Sussex            |   |
| Job Title | Wisborough Green-1                         | - |