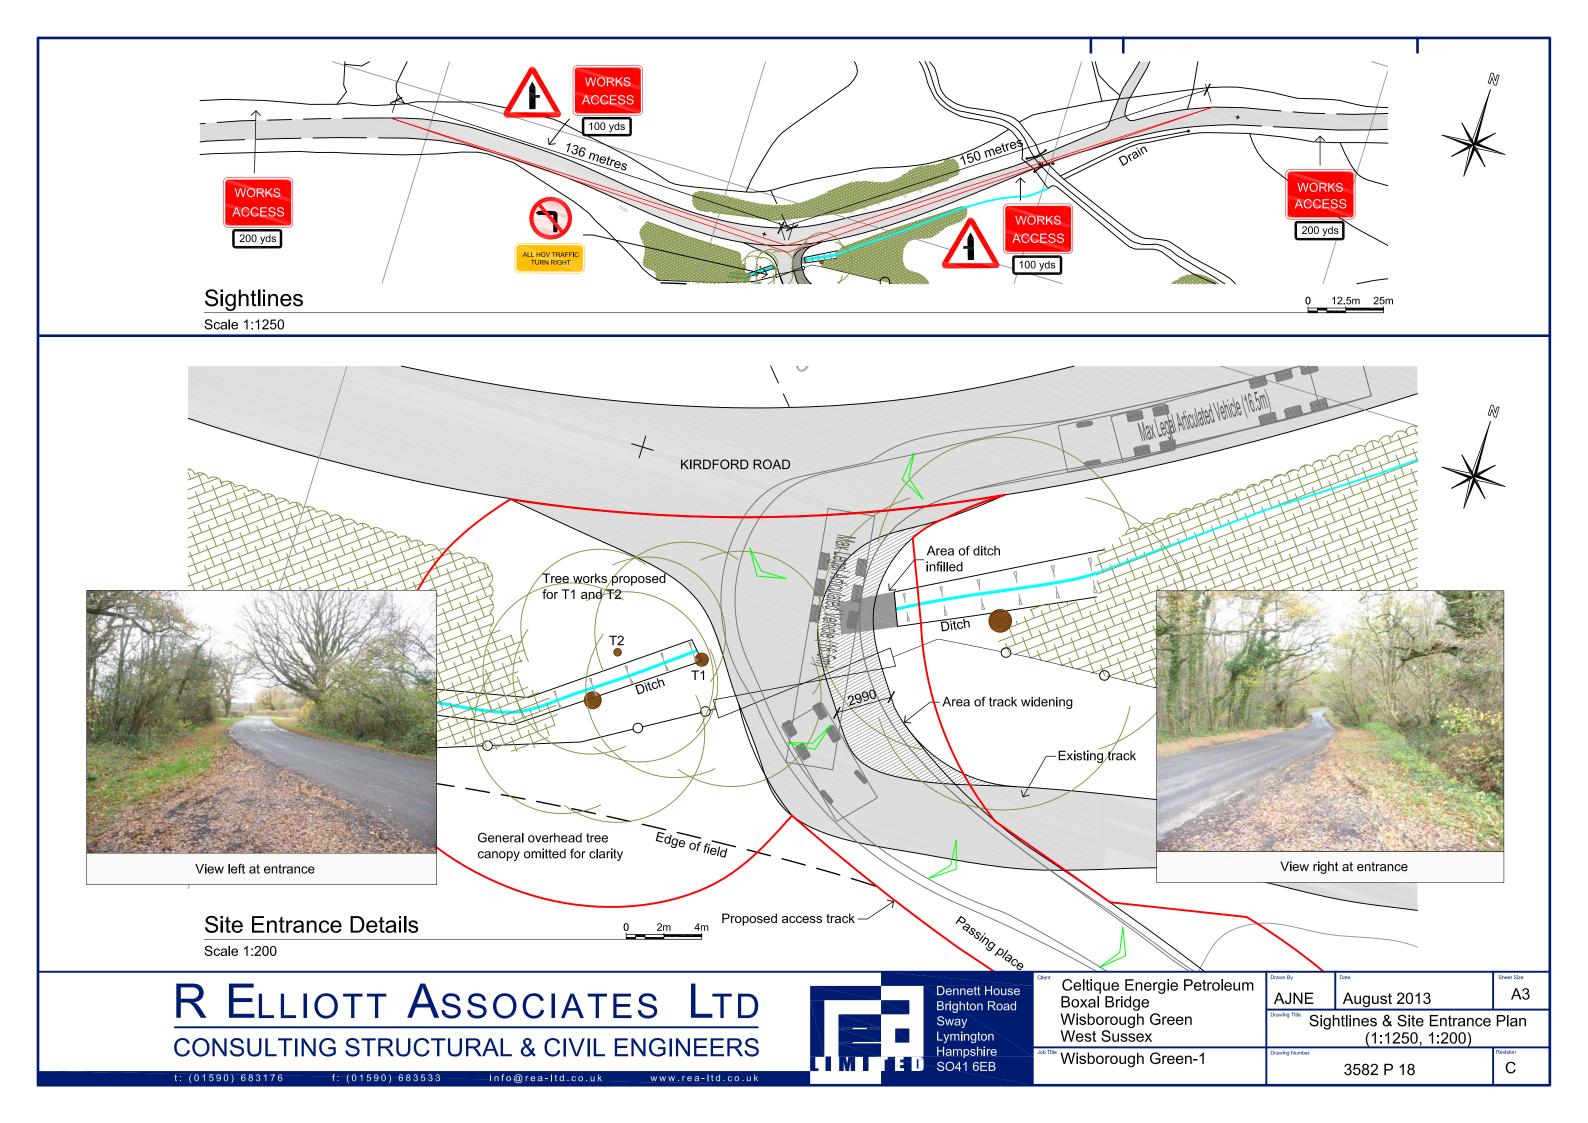

| awn By                       | Date        | Sheet Size |  |
|------------------------------|-------------|------------|--|
| AJNE                         | August 2013 | А3         |  |
| Access Track -               |             |            |  |
| Proposed Ground Plan (1:500) |             |            |  |
| awlng Number                 |             | Revision   |  |

3582 P 06

t: (01590) 683176

f: (01590) 68353

info@rea-Itd.co.i

www.rea-Itd.co.u