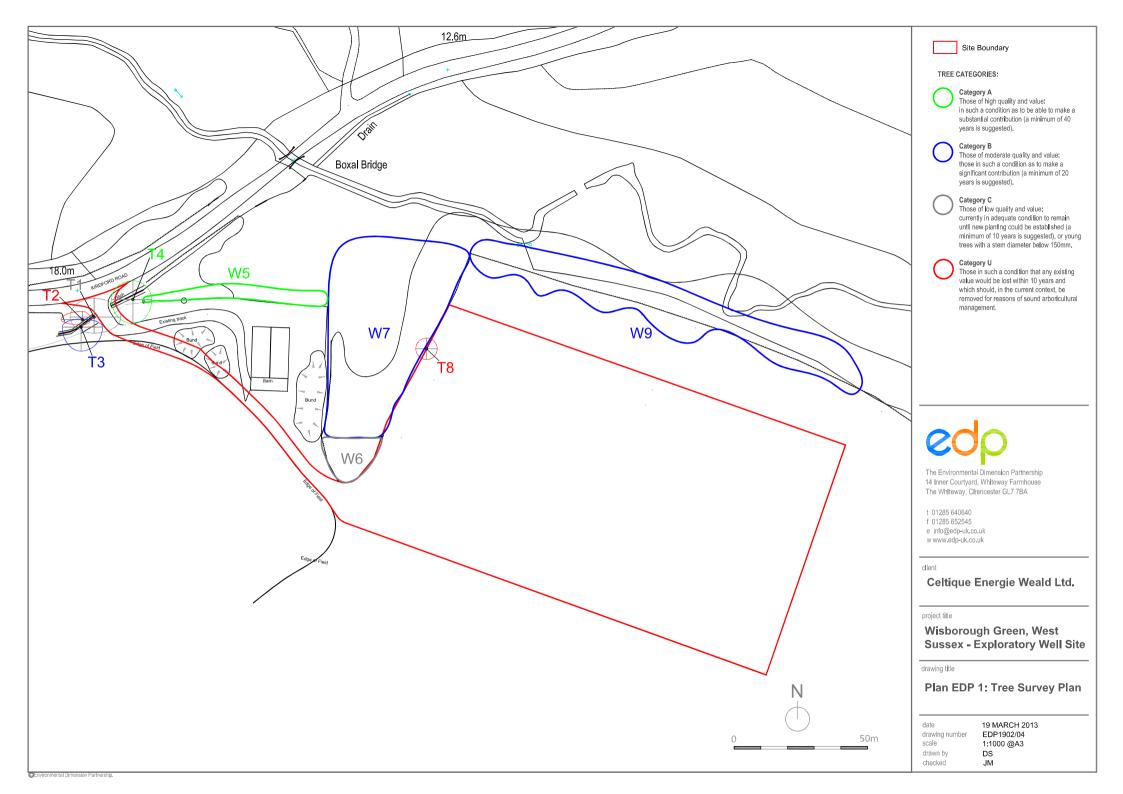

| Cllent    | Celtique Energie Petroleum<br>Boxal Bridge |   |
|-----------|--------------------------------------------|---|
|           | Wisborough Green<br>West Sussex            |   |
| Job Title | Wisborough Green-1                         | - |