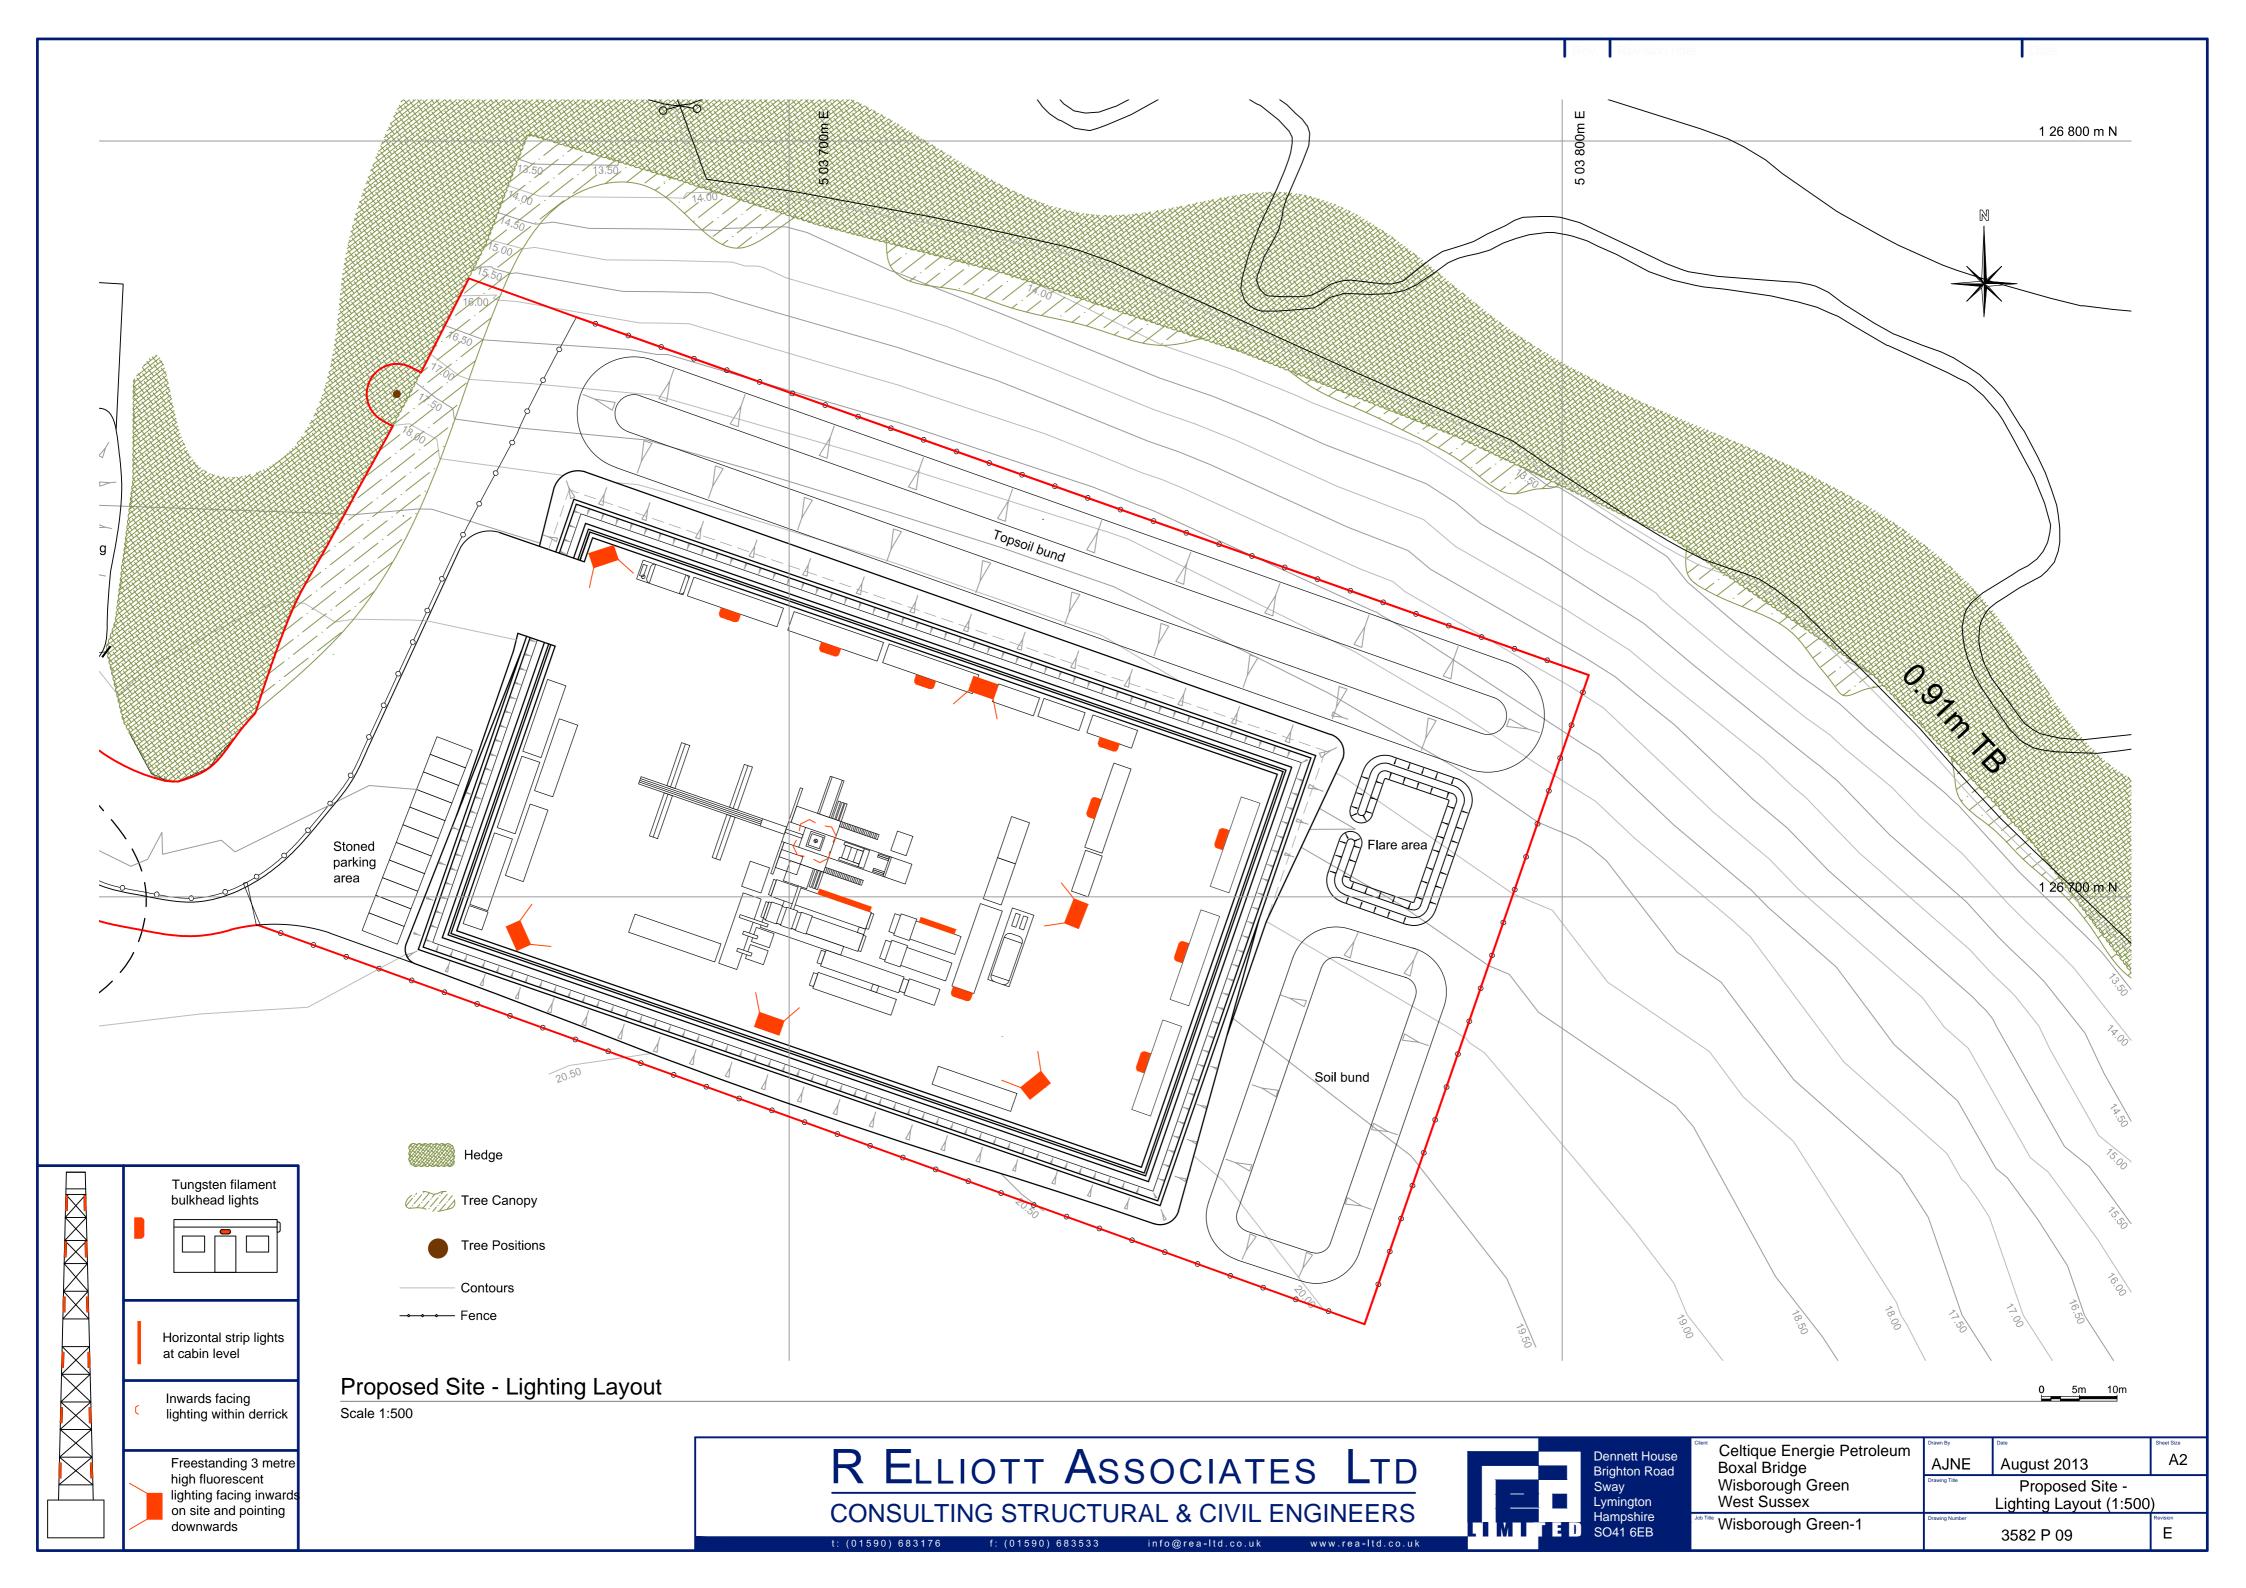

| Cllent    | Celtique Energie Petroleum<br>Boxal Bridge |   |
|-----------|--------------------------------------------|---|
|           | Wisborough Green<br>West Sussex            |   |
| Job Title | Wisborough Green-1                         | - |