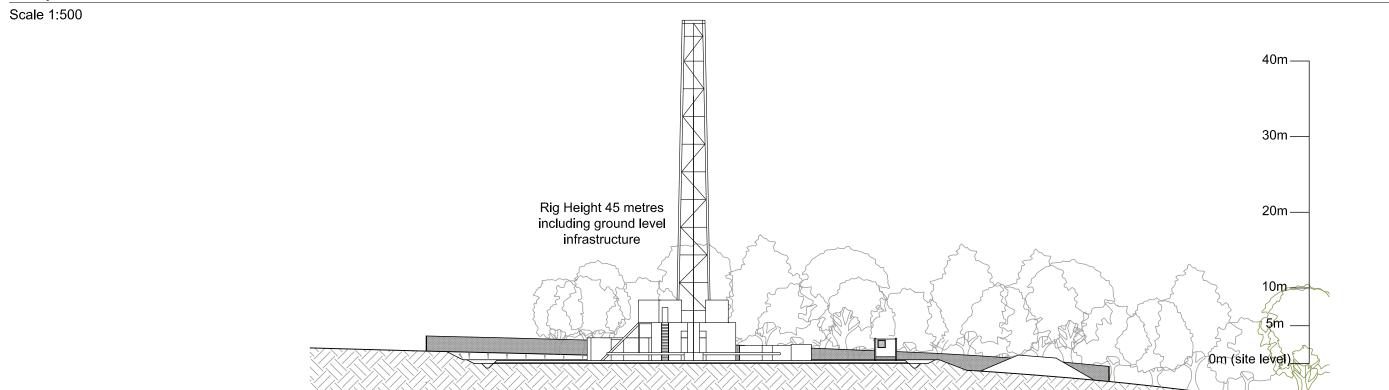

## Proposed Site - Section A-A

Proposed Site - Section B-B

Scale 1:500

## R Elliott Associates Ltd **CONSULTING STRUCTURAL & CIVIL ENGINEERS**

| Celtique Energie Petroleum | Drawn By       | Date |
|----------------------------|----------------|------|
| Boxal Bridge               | AJNE           | Α    |
| Wisborough Green           | Drawing Title  | Pro  |
| West Sussex                |                |      |
| Wisborough Green-1         | Drawing Number | _    |