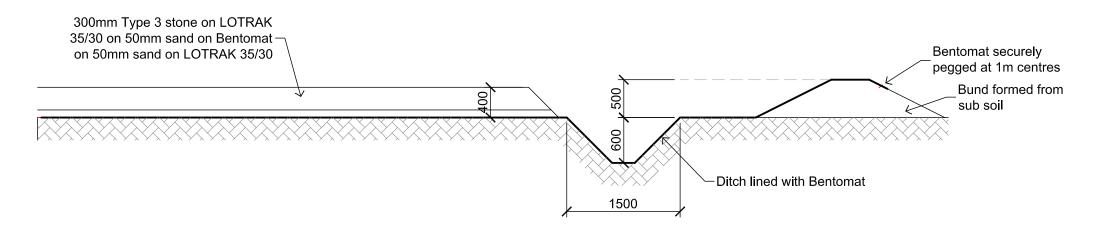

## TYPICAL DITCH CONSTRUCTION IN FILL

TYPICAL DITCH CONSTRUCTION IN CUT

А3

R Elliott Associates Ltd **CONSULTING STRUCTURAL & CIVIL ENGINEERS** 

| Celtique Energie Petroleum<br>Boxal Bridge | AJNE                              | April 2013 | Sheet Siz     |
|--------------------------------------------|-----------------------------------|------------|---------------|
| Wisborough Green<br>West Sussex            | Site Construction Sections (1:50) |            |               |
| Wisborough Green-1                         | Drawlng Number                    | 3582 P 17  | Revision<br>B |