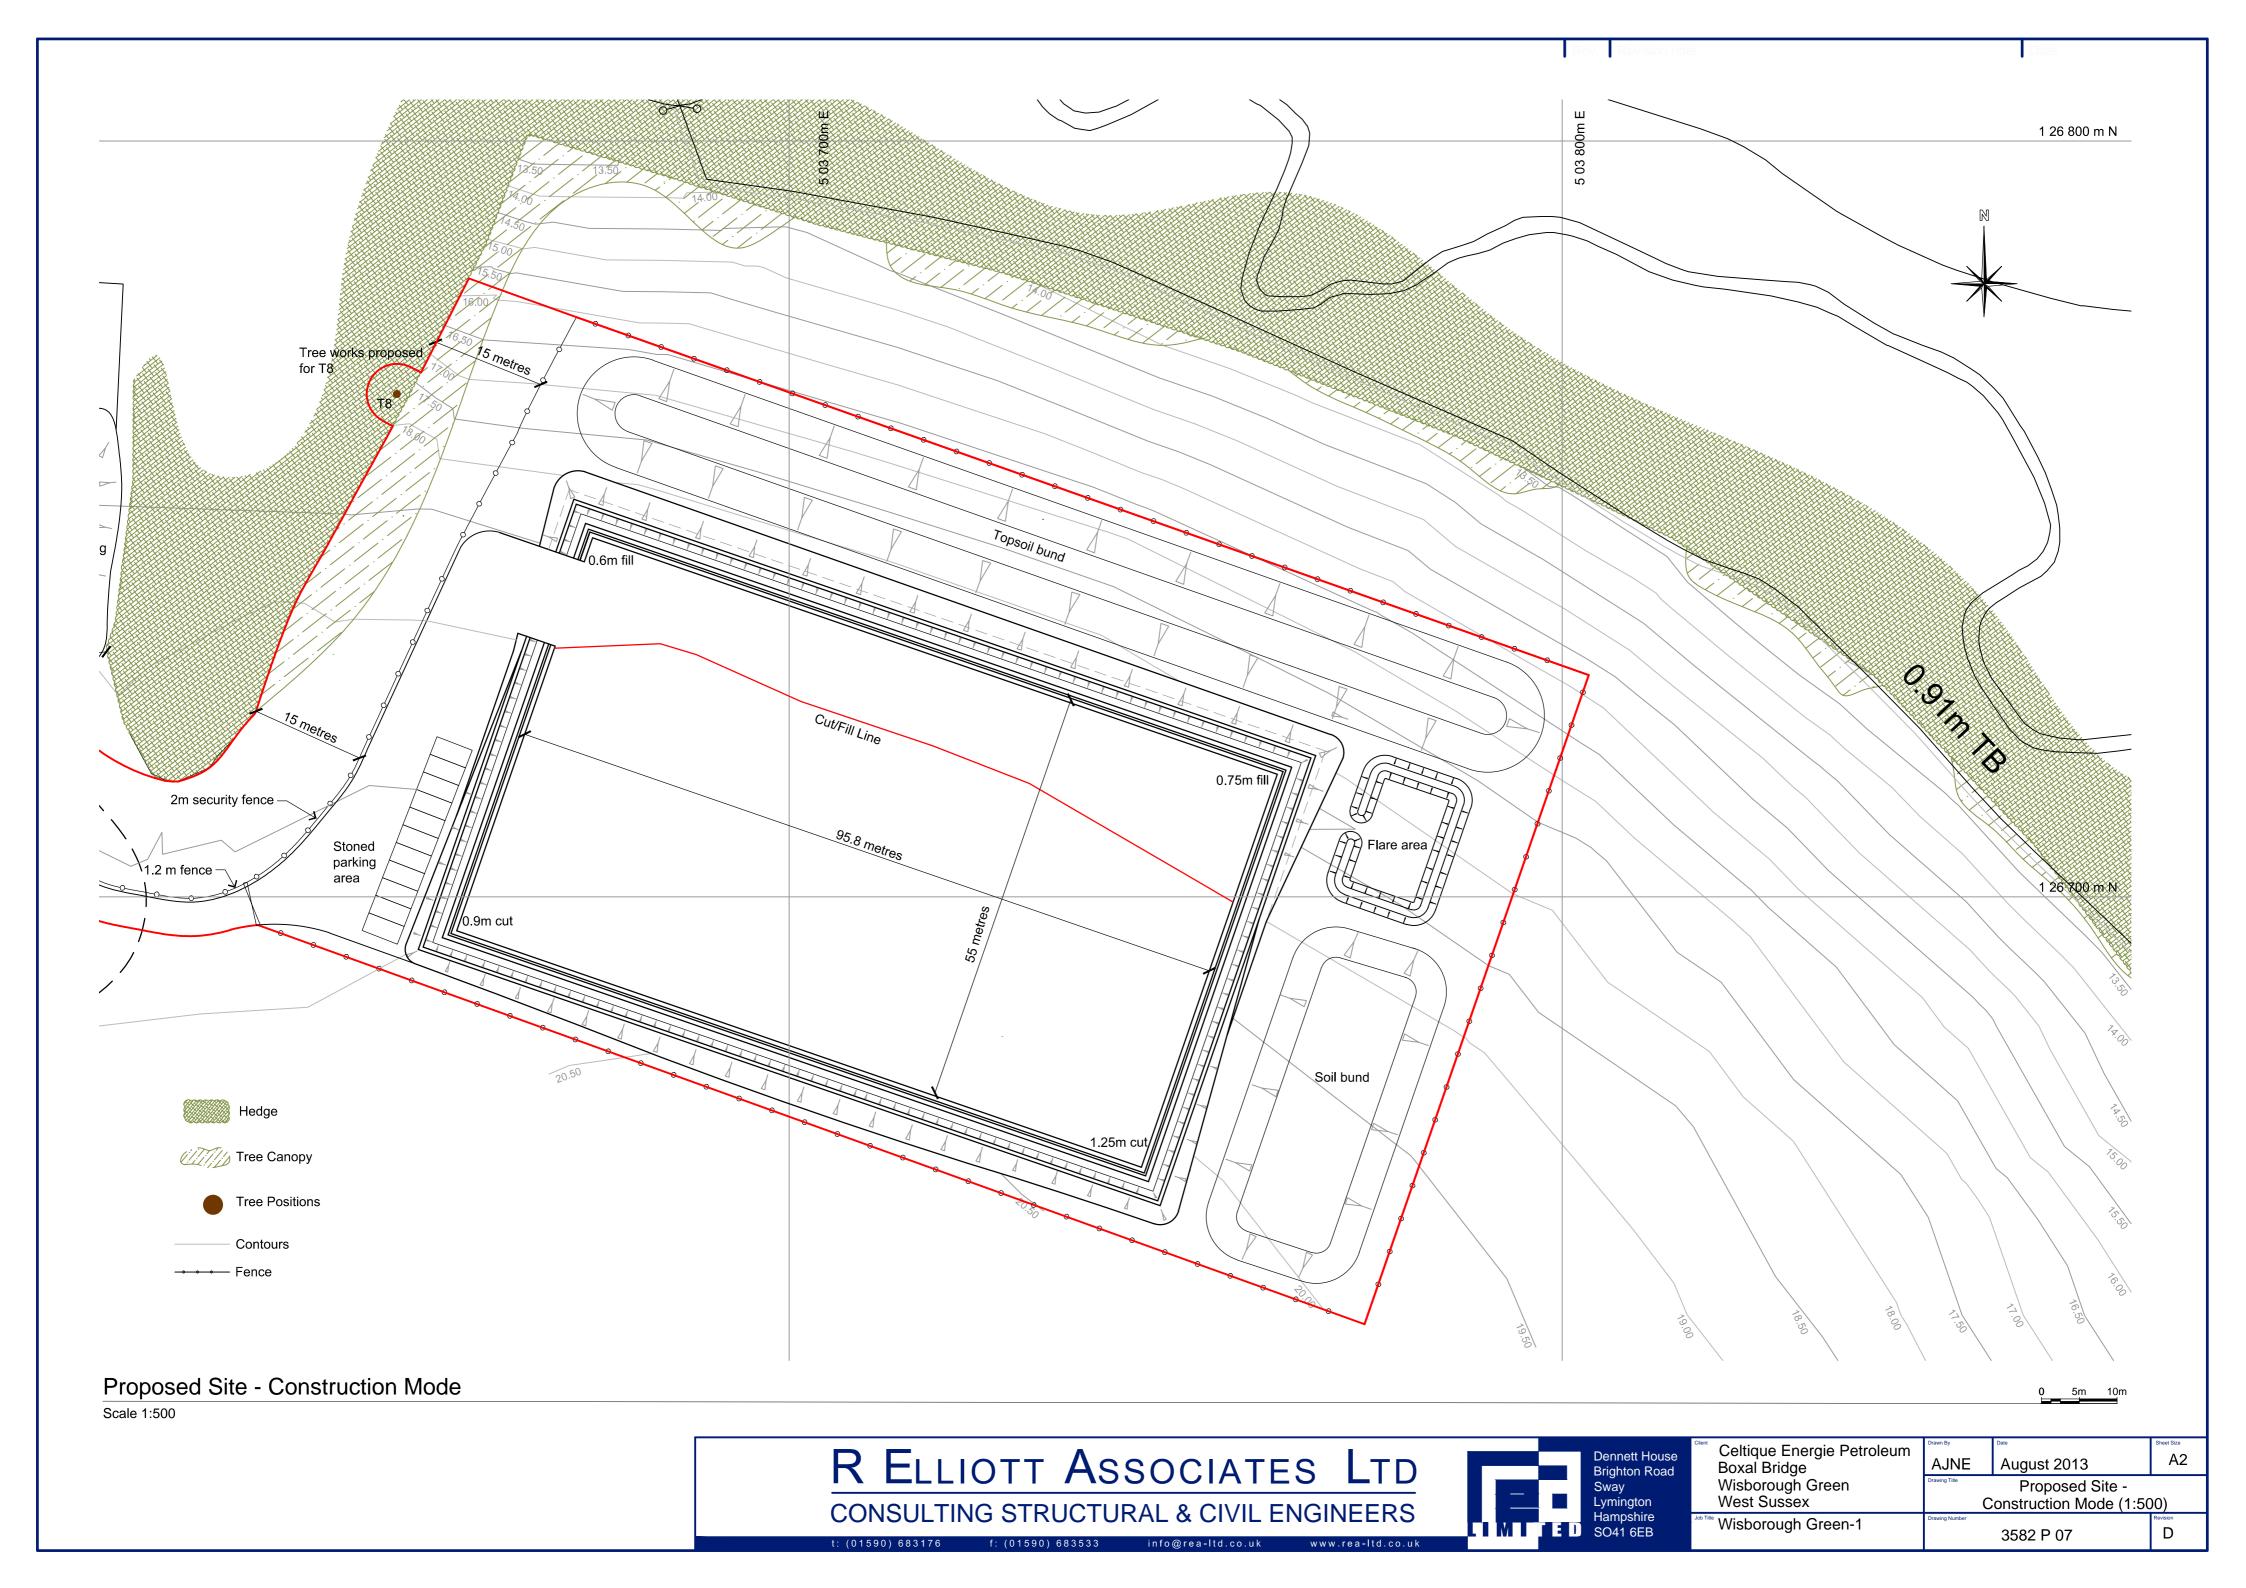

| Cllent    | Celtique Energie Petroleum<br>Boxal Bridge |   |
|-----------|--------------------------------------------|---|
|           | Wisborough Green<br>West Sussex            |   |
| Job Title | Wisborough Green-1                         | - |

## R Elliott Associates Ltd **CONSULTING STRUCTURAL & CIVIL ENGINEERS**

| Celtique Energie Petroleum | Drawn By       | Date |
|----------------------------|----------------|------|
| Boxal Bridge               | AJNE           | Α    |
| Wisborough Green           | Drawing Title  | Pro  |
| West Sussex                |                |      |
| Wisborough Green-1         | Drawing Number | _    |