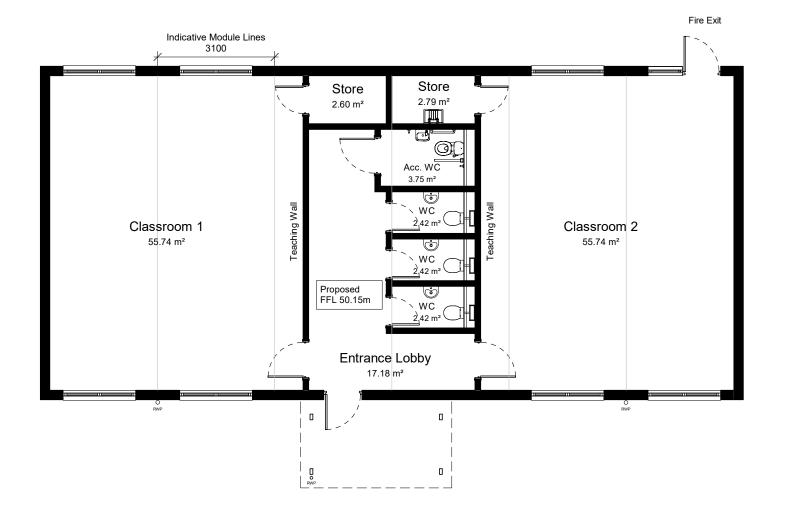

## **Proposed Floor Plan** 1:100

| Rev | Amendments          | By    | Chkd | Date     |
|-----|---------------------|-------|------|----------|
| P01 | Issued for Planning | NC NC | DS   | 09/03/23 |
|     |                     |       |      |          |
|     |                     |       |      |          |

Planning

22048-HNW-ZZ-00-DR-A-2200

Design Intent:
This drawing illustrates design intent only. Design
Development to be undertaken by Contractor to ensure
compliance with all relevant guidance documents noted and
to include Manufacturer and/or Specialist Subcontractor's
Detailed Design and Specification where required.

| )m 0.5m     | 1.25m      | 2.5m            |              |
|-------------|------------|-----------------|--------------|
| Scale B     | ar 1:100@  | )A3             |              |
| Project     |            |                 |              |
| WSCC        | ;          |                 |              |
| Downla      | ands Scho  | ol, Hassocks    | 6            |
| Propos      | ed Modula  | ar Classroom    | ıs           |
| Drawn by    | Checked by | HNW Project No. | Date Created |
| NC          | DS         | 22048           | MAR 2023     |
| Scale       |            |                 |              |
| A3- 1       | : 100      |                 |              |
| Drawing Tit |            |                 |              |
| Propos      | ed Floor F | Plan            |              |
|             |            |                 |              |
|             |            |                 |              |
|             |            |                 |              |
| Drawing sta | itus       |                 | Revision     |