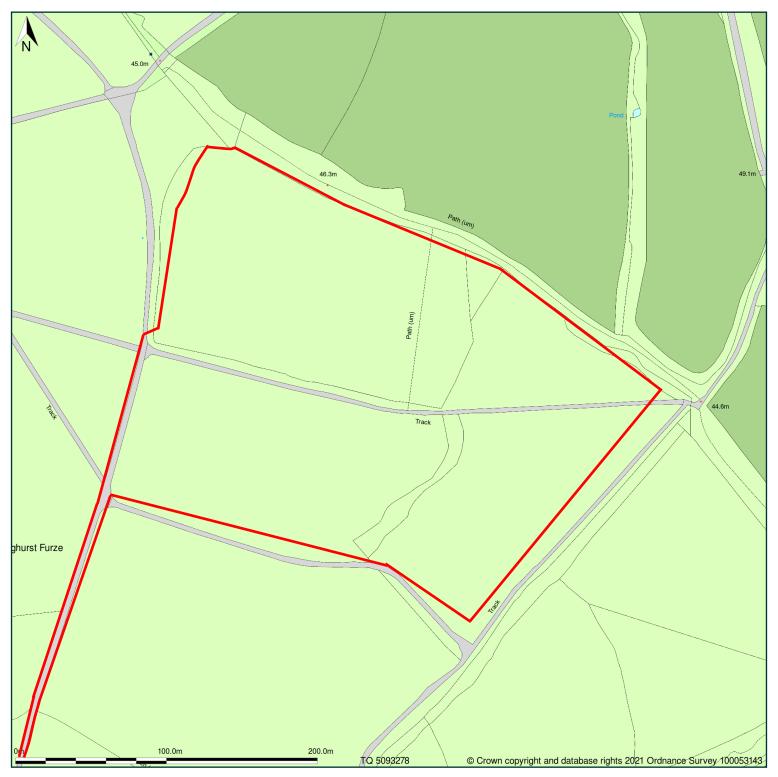

## Loxwood Clay Pits Ltd - Site Plan 1 2500 Scale

Drawing ref: LCP / PS3

Site Plan shows area bounded by: 504844.73, 132530.27 505344.73, 133030.27 (at a scale of 1:2500), OSGridRef: TQ 5093278. The representation of a road, track or path is no evidence of a right of way. The representation of features as lines is no evidence of a property boundary.