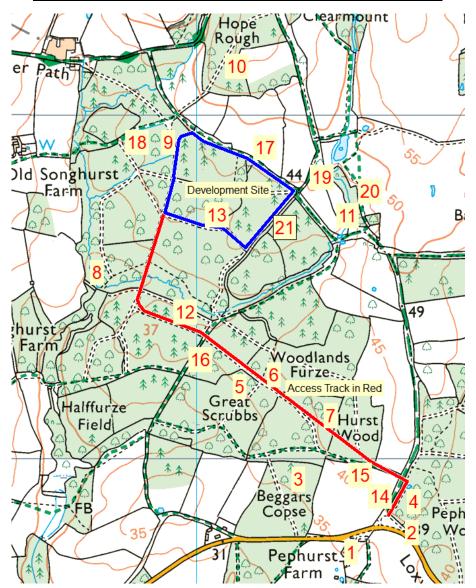

## POTENTIALLY SENSITIVE DUST RECEPTOR LOCATIONS

For the locations numbered in the above plan please see the table in the page below

| Receptor            | Map<br>Ref | Designation                          | Sensitivity | Direction from Site | Distance   | Site location referred to |
|---------------------|------------|--------------------------------------|-------------|---------------------|------------|---------------------------|
| Pephurst Farm       | 1          | Residence                            | High        | South West          | 164m       | Access Track              |
| -                   |            |                                      |             |                     |            | entrance                  |
| lvyhurst            | 2          | Residence                            | High        | East                | 60m        | Access Track              |
| Cottage             |            |                                      |             |                     |            | Entrance                  |
| Beggars             | 3          | Ancient                              | High        | South               | 114m       | Access Track              |
| Copse               |            | Woodland                             |             |                     |            |                           |
| Pephurst            | 4          | Ancient                              | High        | East                | 0m         | Access Track              |
| Wood                |            | Woodland                             |             |                     |            | Entrance                  |
| Great Scrubbs       | 5          | Ancient                              | High        | South               | 0m         | Access Track              |
| Wood                |            | Woodland                             |             |                     |            |                           |
| Woodlands           | 6          | Ancient                              | High        | North               | 0m         | Access Track              |
| Furze               |            | Woodland                             |             |                     |            |                           |
| Hurst Wood          | 7          | Ancient                              | High        | North               | 0m         | Access Track              |
|                     |            | Woodland                             |             |                     |            |                           |
| Songhurst           | 8          | Ancient                              | High        | West                | 100 – 170m | Access Track              |
| Furze               |            | Woodland                             |             | N. (1.)A/ (         | •          | 0:1                       |
| Songhurst Kiln      | 9          | Ancient                              | High        | North West          | 0m         | Site                      |
| Copse               | 40         | Woodland                             | 1.121.      | NI di               | 4.40       | 0:1                       |
| Hope Rough          | 10         | Ancient                              | High        | North               | 140m       | Site                      |
| 11                  | 4.4        | Woodland                             | 1.121.      | NI. d. F. d.        | 4.40       | 0:1                       |
| Un-named            | 11         | Ancient                              | High        | North East          | 142m       | Site                      |
| Woodland            | 40         | Woodland                             | Madiusa     | Cauth               | 60         | Acces Treels              |
| Great<br>Birchfield | 12         | Priority Habitat                     | Medium      | South               | 60m        | Access Track              |
| Wood                |            | <ul><li>deciduous woodland</li></ul> |             |                     |            |                           |
| Un-named            | 13         | Priority Habitat                     | Medium      | On Site             | 0m         | Site                      |
| Woodland            | 13         | - Deciduous                          | Medium      | On Site             | OIII       | Sile                      |
| VVOodiand           |            | Woodland                             |             |                     |            |                           |
| Bridleway           | 14         | Footpath                             | Low         | West                | 0m         | Access Track              |
| 3240                | • •        | Users                                | 2011        | 11001               | OIII       | Entrance                  |
| Footpath 795        | 15         | Footpath                             | Low         | South               | 0m         | Access track              |
| r ootpaar roo       | .0         | Users                                | 2011        | Joann               | 0          | , toooso tracit           |
| Footpath 792        | 16         | Footpath                             | Low         | South &             | 0m         | Access Track              |
|                     |            | Users                                |             | North               |            |                           |
| Footpath            | 17         | Footpath                             | Low         | North               | 10m        | Site                      |
| 792_1               |            | Users                                |             |                     |            |                           |
| & Northern          |            | & Priority                           |             |                     |            |                           |
| boundary trees      |            | Habitat –                            | High        |                     |            |                           |
| -                   |            | Deciduous                            |             |                     |            |                           |
|                     |            | Woodland                             |             |                     |            |                           |
| Footpath 797        | 18         | Footpath                             | Low         | West                | 80m        | Site                      |
|                     |            | Users                                |             |                     |            |                           |
| Bridleway 801       | 19         | Footpath                             | Low         | East                | 10m        | Site                      |
|                     |            | Users                                |             |                     |            |                           |
| Footpath 3239       | 20         | Footpath                             | Low         | East                | 180m       | Site                      |
|                     |            | Users                                |             |                     |            |                           |
| Eastern             | 21         | Priority Habitat                     | High        | East                | 10m        | Site                      |
| Boundary            |            | – Deciduous                          |             |                     |            |                           |
| Trees               |            | Woodland                             |             |                     |            |                           |