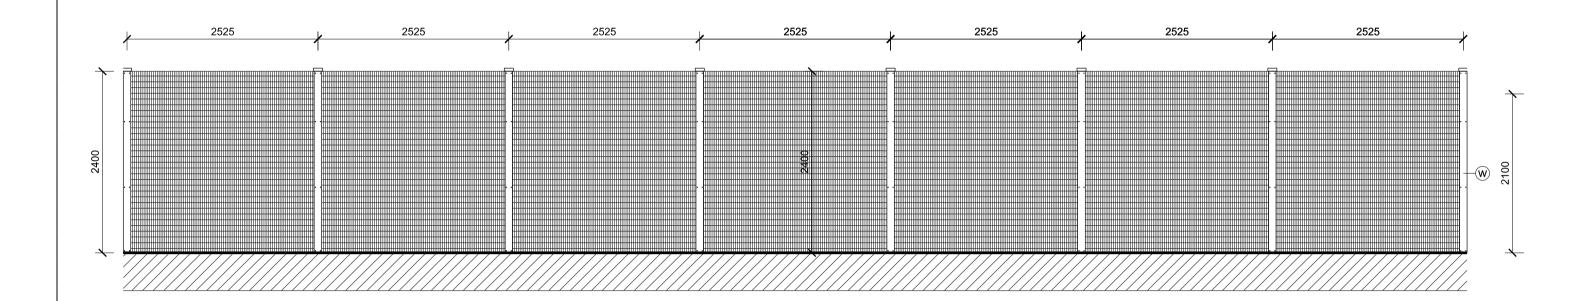

Note - For the sake of clarity the fencing has been unfolded flat to show the centre to centre dimensions for the fence posts. To be read in conjunction with Fencing Layout drawing: PL108\_A

2.4m High Palisade Fence, Colour: Anthracite RAL 7016

2.4m High 'Paladin' Security Fencing, Colour: Anthracite RAL 7016

1.1m Galvanised Metal Railings

5m High Timber Acoustic Fencing with Concrete Posts Finish: Tikkurila matt dark grey stain colour: TVT 3437

Bespoke PPC flat metal cladding panels and feature railings
Colour: Anthracite (RAL 7016) W Metal palisade and paladin security fencing Colour: Anthracite (RAL 7016)

Gabion walls

Note: All materials, finishes and