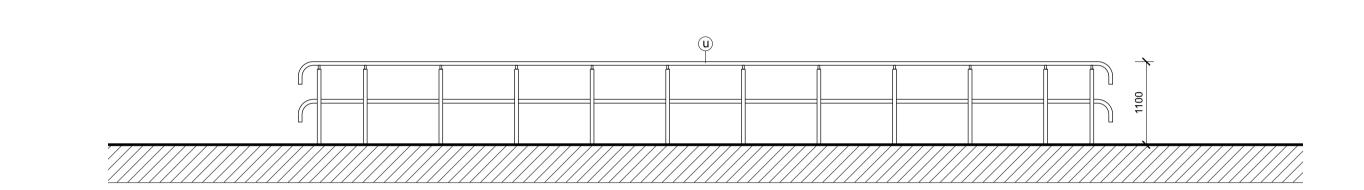

2.4m High 'Paladin' Security Fencing, Colour: Anthracite RAL 7016

1.1m Galvanised Metal Railings

5m High Timber Acoustic Fencing with Concrete Posts Finish: Tikkurila matt dark grey stain colour: TVT 3437