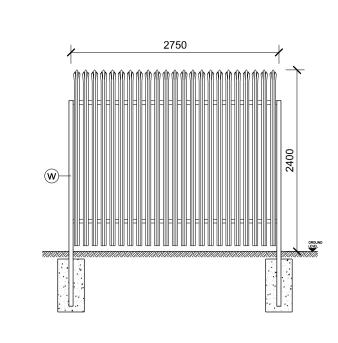

Note - For the sake of clarity the fencing has been unfolded flat to show the centre to centre dimensions for the fence posts. To be read in conjunction with Fencing Layout drawing: PL108\_A

2.4m High Palisade Fence, Colour: Anthracite RAL 7016

2.4m High 'Paladin' Security Fencing, Colour: Anthracite RAL 7016

1.1m Galvanised Metal Railings

5m High Timber Acoustic Fencing with Concrete Posts Finish: Tikkurila matt dark grey stain colour: TVT 3437

Bespoke PPC flat metal cladding panels and feature railings
Colour: Anthracite (RAL 7016) W Metal palisade and paladin security fencing Colour: Anthracite (RAL 7016)

Gabion walls

Note: All materials, finishes and