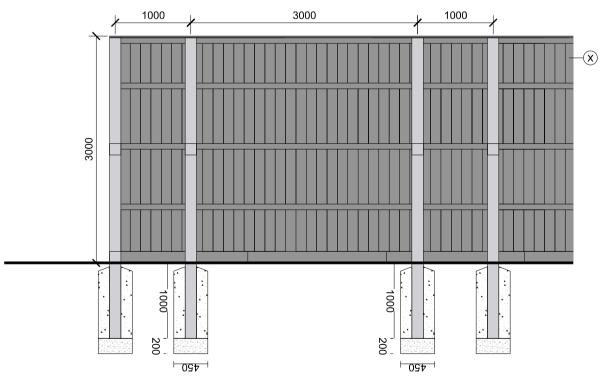

Note - For the sake of clarity the fencing has been unfolded flat to show the centre to centre dimensions for the fence posts. To be read in conjunction with Fencing Layout drawing: PL108\_A

2.4m High Palisade Fence, Colour: Anthracite RAL 7016