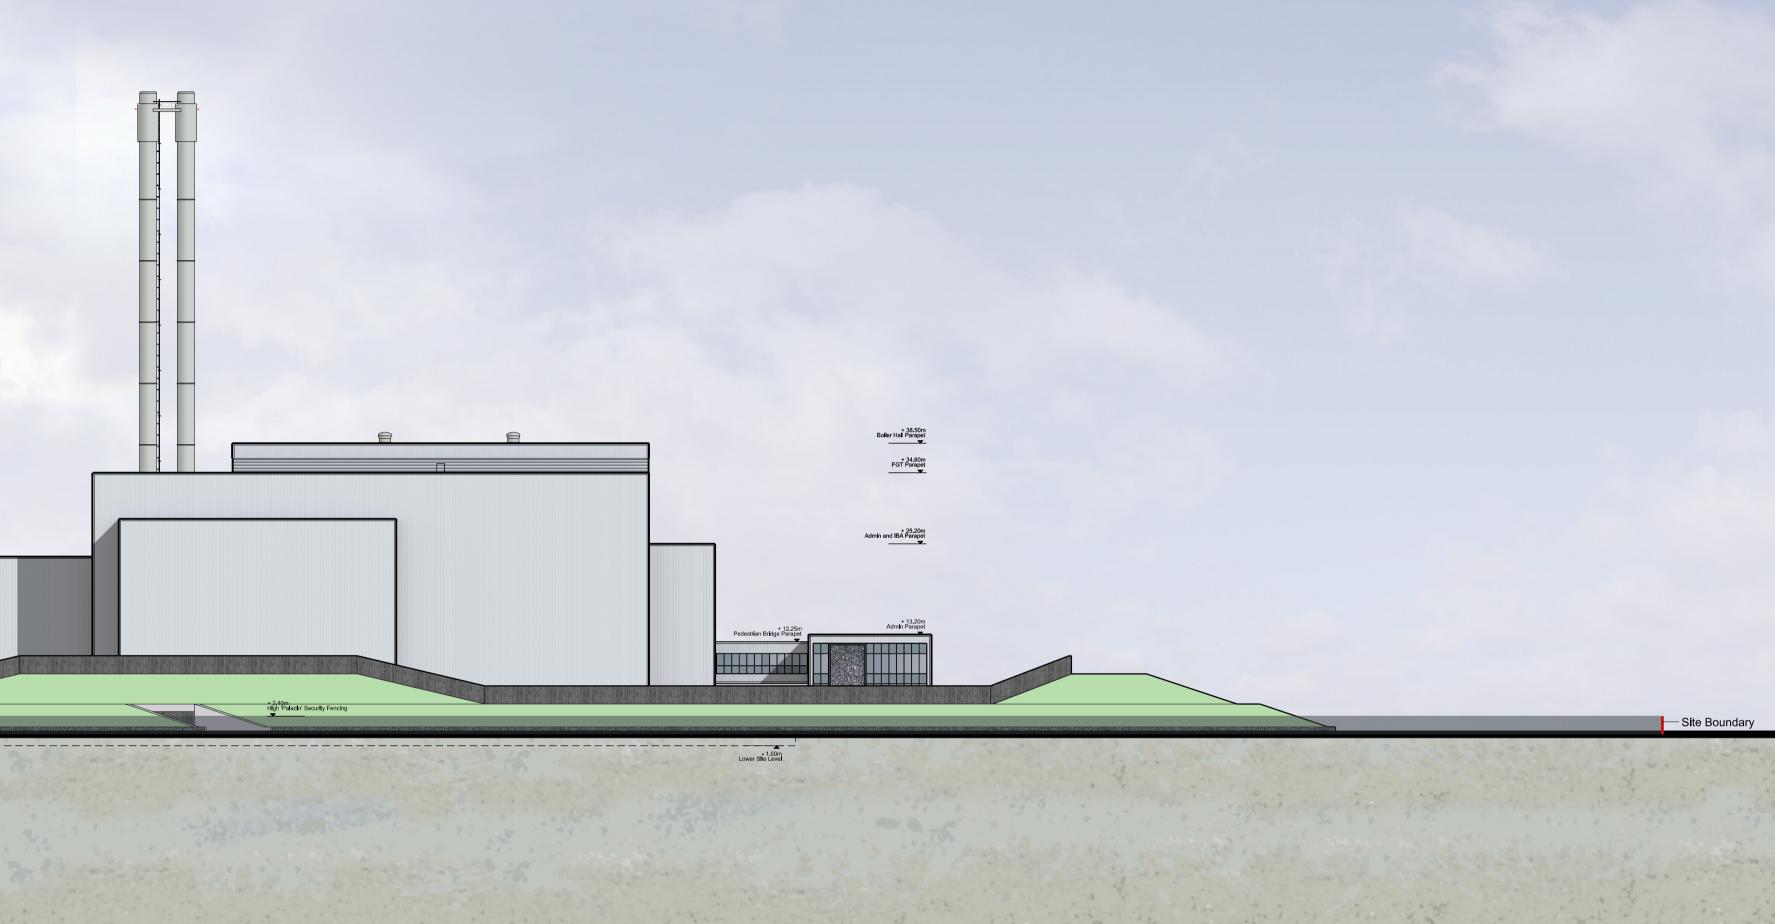

|                                                                                                                                                                                                                                                                                |                        | Pedestrian Bridge         | Boler Hell Paraget             |            |
|--------------------------------------------------------------------------------------------------------------------------------------------------------------------------------------------------------------------------------------------------------------------------------|------------------------|---------------------------|--------------------------------|------------|
|                                                                                                                                                                                                                                                                                |                        | -1.50m<br>Lower She Level |                                |            |
|                                                                                                                                                                                                                                                                                |                        |                           |                                |            |
| NOTE: For detailed landscaping and planting proposals<br>please refer to drawing 2829-01-001 Rev E                                                                                                                                                                             |                        |                           |                                |            |
| NOTE                                                                                                                                                                                                                                                                           | PROJECT                | FORD                      | CIRCULAR TECHNOL               | <br>_OGY I |
| <ol> <li>THIS DRAWING IS COPYRIGHT GSDA LTD.</li> <li>THE CONTRACTOR MUST NOT SCALE FROM THE DRAWING</li> </ol>                                                                                                                                                                | DRAWING                |                           | ERF North Elevatio             |            |
| <ol> <li>2. THE CONTRACTOR MUST NOT SCALE FROM THE DRAWING<br/>ALL DIMENSIONS TO BE TAKEN FROM DIMENSION STRINGS.</li> <li>3. WHERE ANY DISCREPANCIES ARE FOUND BETWEEN<br/>DIMENSIONS THESE MUST BE BROUGHT TO THE ATTENTION<br/>OF THE ARCHITECTS FOR RESOLUTION.</li> </ol> | FOR P                  | LANNING                   | - 21/03/16 Issued for planning |            |
|                                                                                                                                                                                                                                                                                | 1:250@A1<br>SCALE      | 21/07/16<br>DATE          | A 21/07/16 Issued for planning |            |
| 4. WHERE DISCREPANCIES EXIST BETWEEN REFERENCE OR<br>ASSEMBLY DRAWINGS & DETAIL DRAWINGS, THE LATTER<br>TAKE PREFERENCE.                                                                                                                                                       | 1404 PL310<br>DWG. NO. | A<br>REVISION             |                                |            |