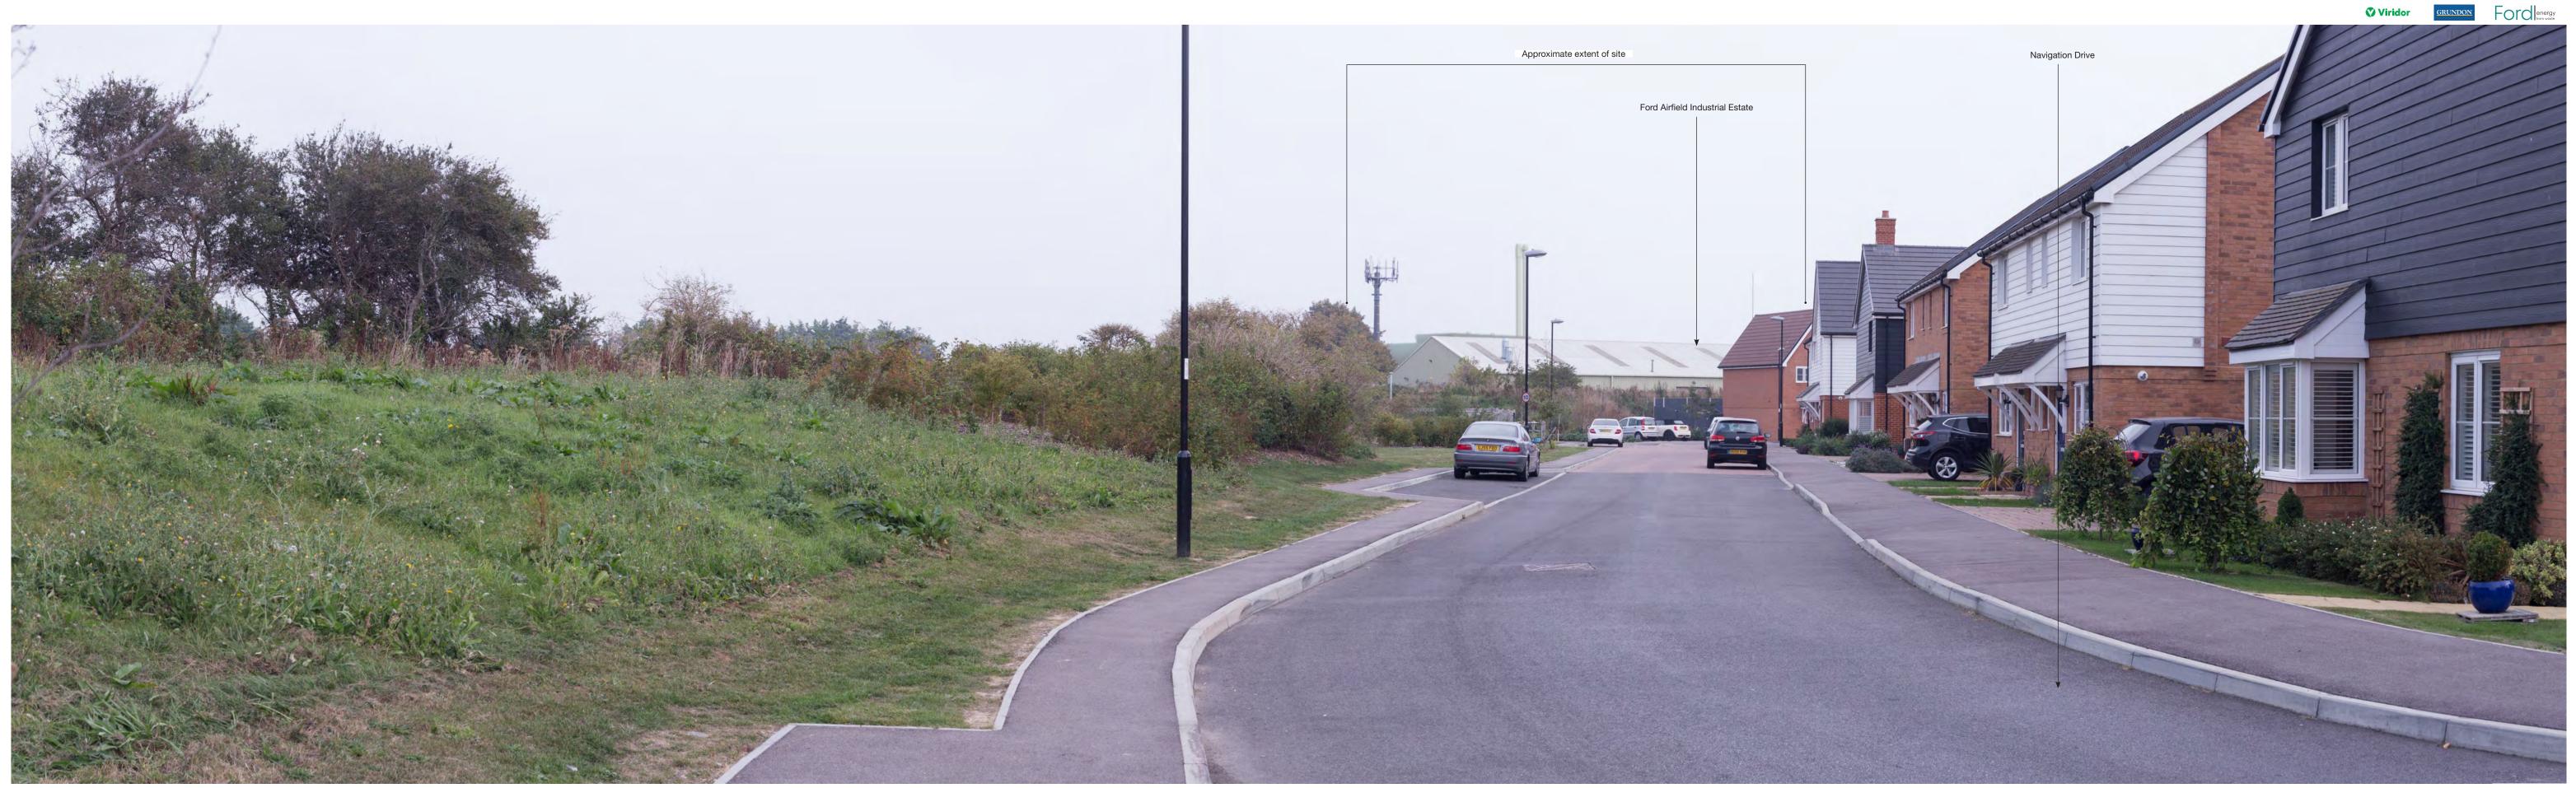

#### ENVIRONMENTAL STATEMENT

Figure 12.80 (continued) Visualisation view 37 PROW north west of site

Viewpoint 38 from route or the old canal PROW 200-2, Barge Close, Yapton, looking east towards the site Visualisation type 4\*. To be viewed at a comfortable arm's length and printed at A1 \* Refer to Technical Appendix H for visualisation details

# Environmental Statement

Figure 12.81 Visualisation view 38 PROW 200-2, Barge Close, Yapton

Viewpoint 25 from Church Lane looking north west toward site Visualisation type 1\*. To be viewed at a comfortable arm's length and printed at A1 \* Refer to Technical Appendix H for visualisation details