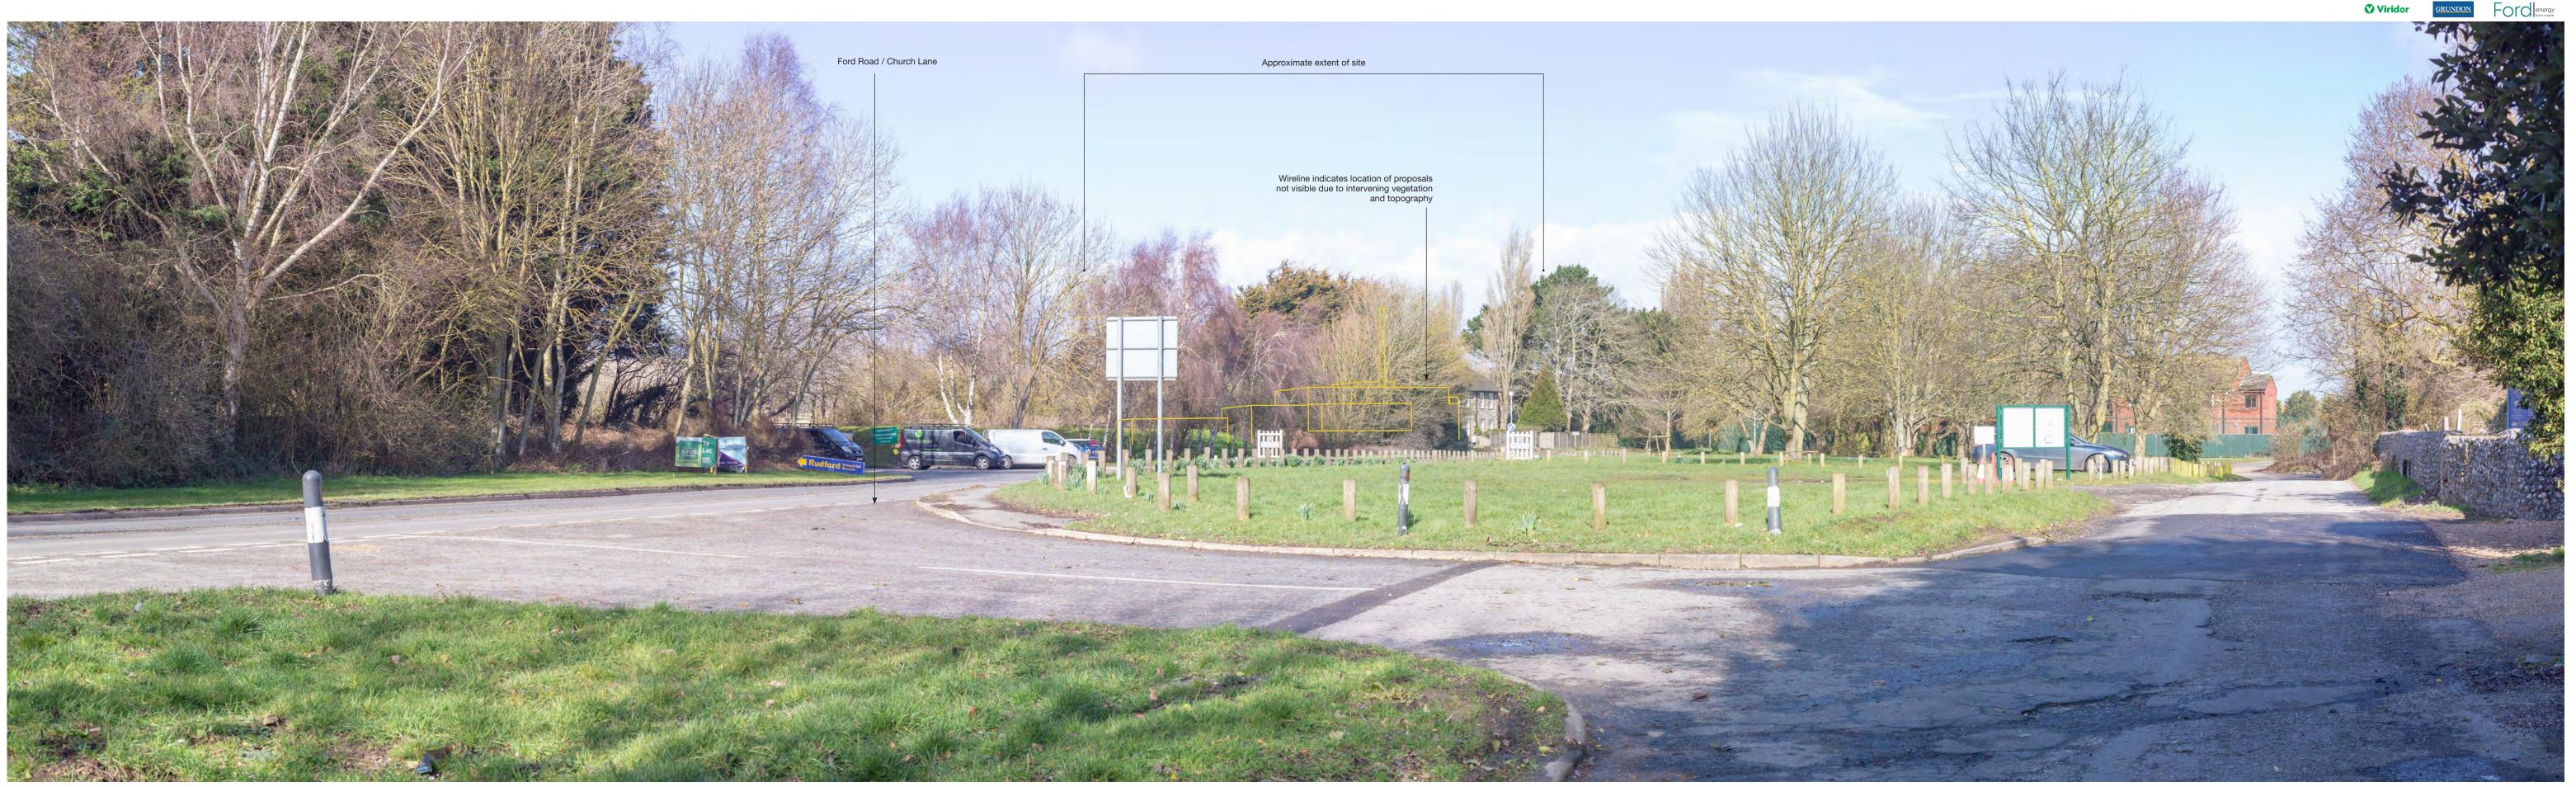

# Environmental Statement

Figure 12.81 Visualisation view 38 PROW 200-2, Barge Close, Yapton

Viewpoint 25 from Church Lane looking north west toward site Visualisation type 1\*. To be viewed at a comfortable arm's length and printed at A1 \* Refer to Technical Appendix H for visualisation details

FORD ENERGY RECOVERY FACILITY AND WASTE SORTING AND TRANSFER FACILITY, FORD CIRCULAR TECHNOLOGY PARK

#### ENVIRONMENTAL STATEMENT

Figure 12.82 Visualisation view 25 St Mary Climping