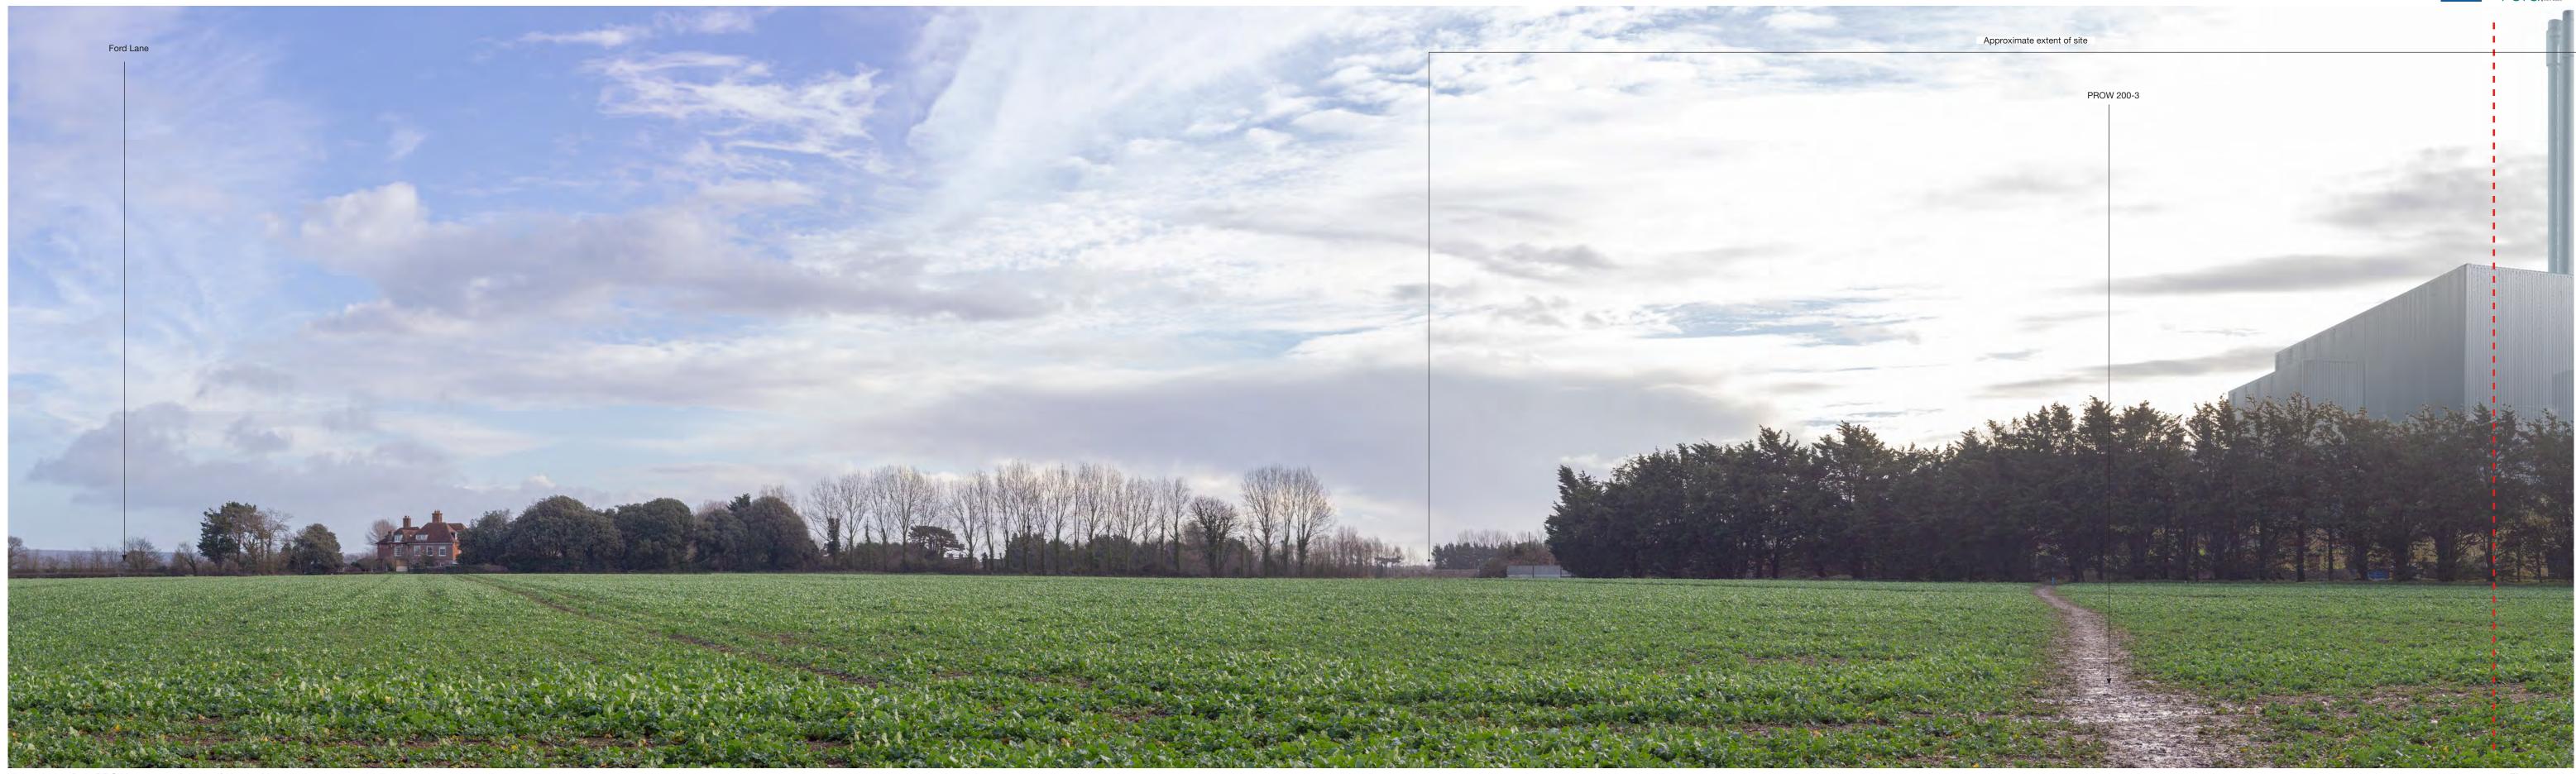

### ENVIRONMENTAL STATEMENT

Properties on Downview Close

recreation ground

Figure 12.79

ALL SECTO

Visualisation view 35 PROW 363, near Yapton

Viewpoint 37 from PROW 200-3 north west of site, looking south east towards the site Visualisation type 4\*. To be viewed at a comfortable arm's length and printed at A1 \* Refer to Technical Appendix H for visualisation details

## ENVIRONMENTAL STATEMENT

Figure 12.80 Visualisation view 37 PROW north west of site

Viewpoint 37 from PROW 200-3 north west of site, looking south east towards the site (continued) Visualisation type 4\*. To be viewed at a comfortable arm's length and printed at A1 \* Refer to Technical Appendix H for visualisation details