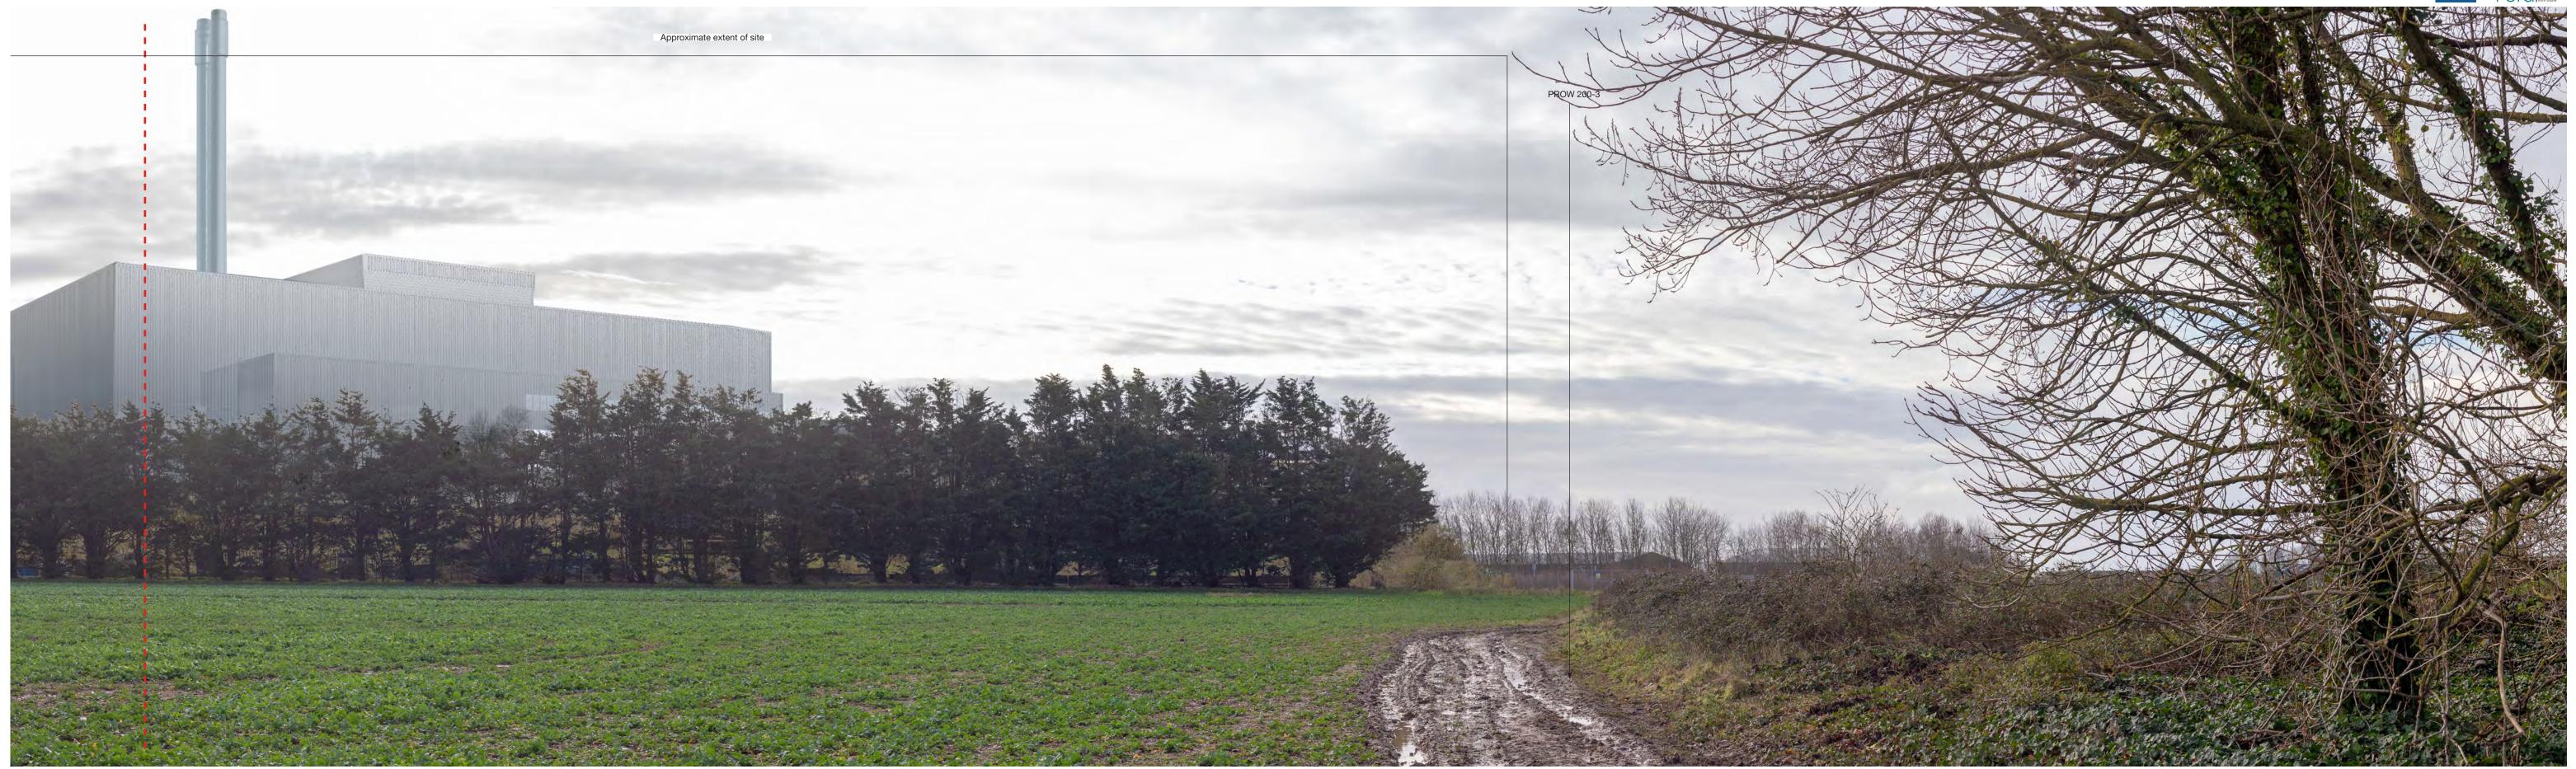

### ENVIRONMENTAL STATEMENT

Properties on Downview Close

recreation ground

Figure 12.79

ALL SECTO

Visualisation view 35 PROW 363, near Yapton

Viewpoint 37 from PROW 200-3 north west of site, looking south east towards the site Visualisation type 4\*. To be viewed at a comfortable arm's length and printed at A1 \* Refer to Technical Appendix H for visualisation details

## ENVIRONMENTAL STATEMENT

Figure 12.80 Visualisation view 37 PROW north west of site

Viewpoint 37 from PROW 200-3 north west of site, looking south east towards the site (continued) Visualisation type 4\*. To be viewed at a comfortable arm's length and printed at A1 \* Refer to Technical Appendix H for visualisation details