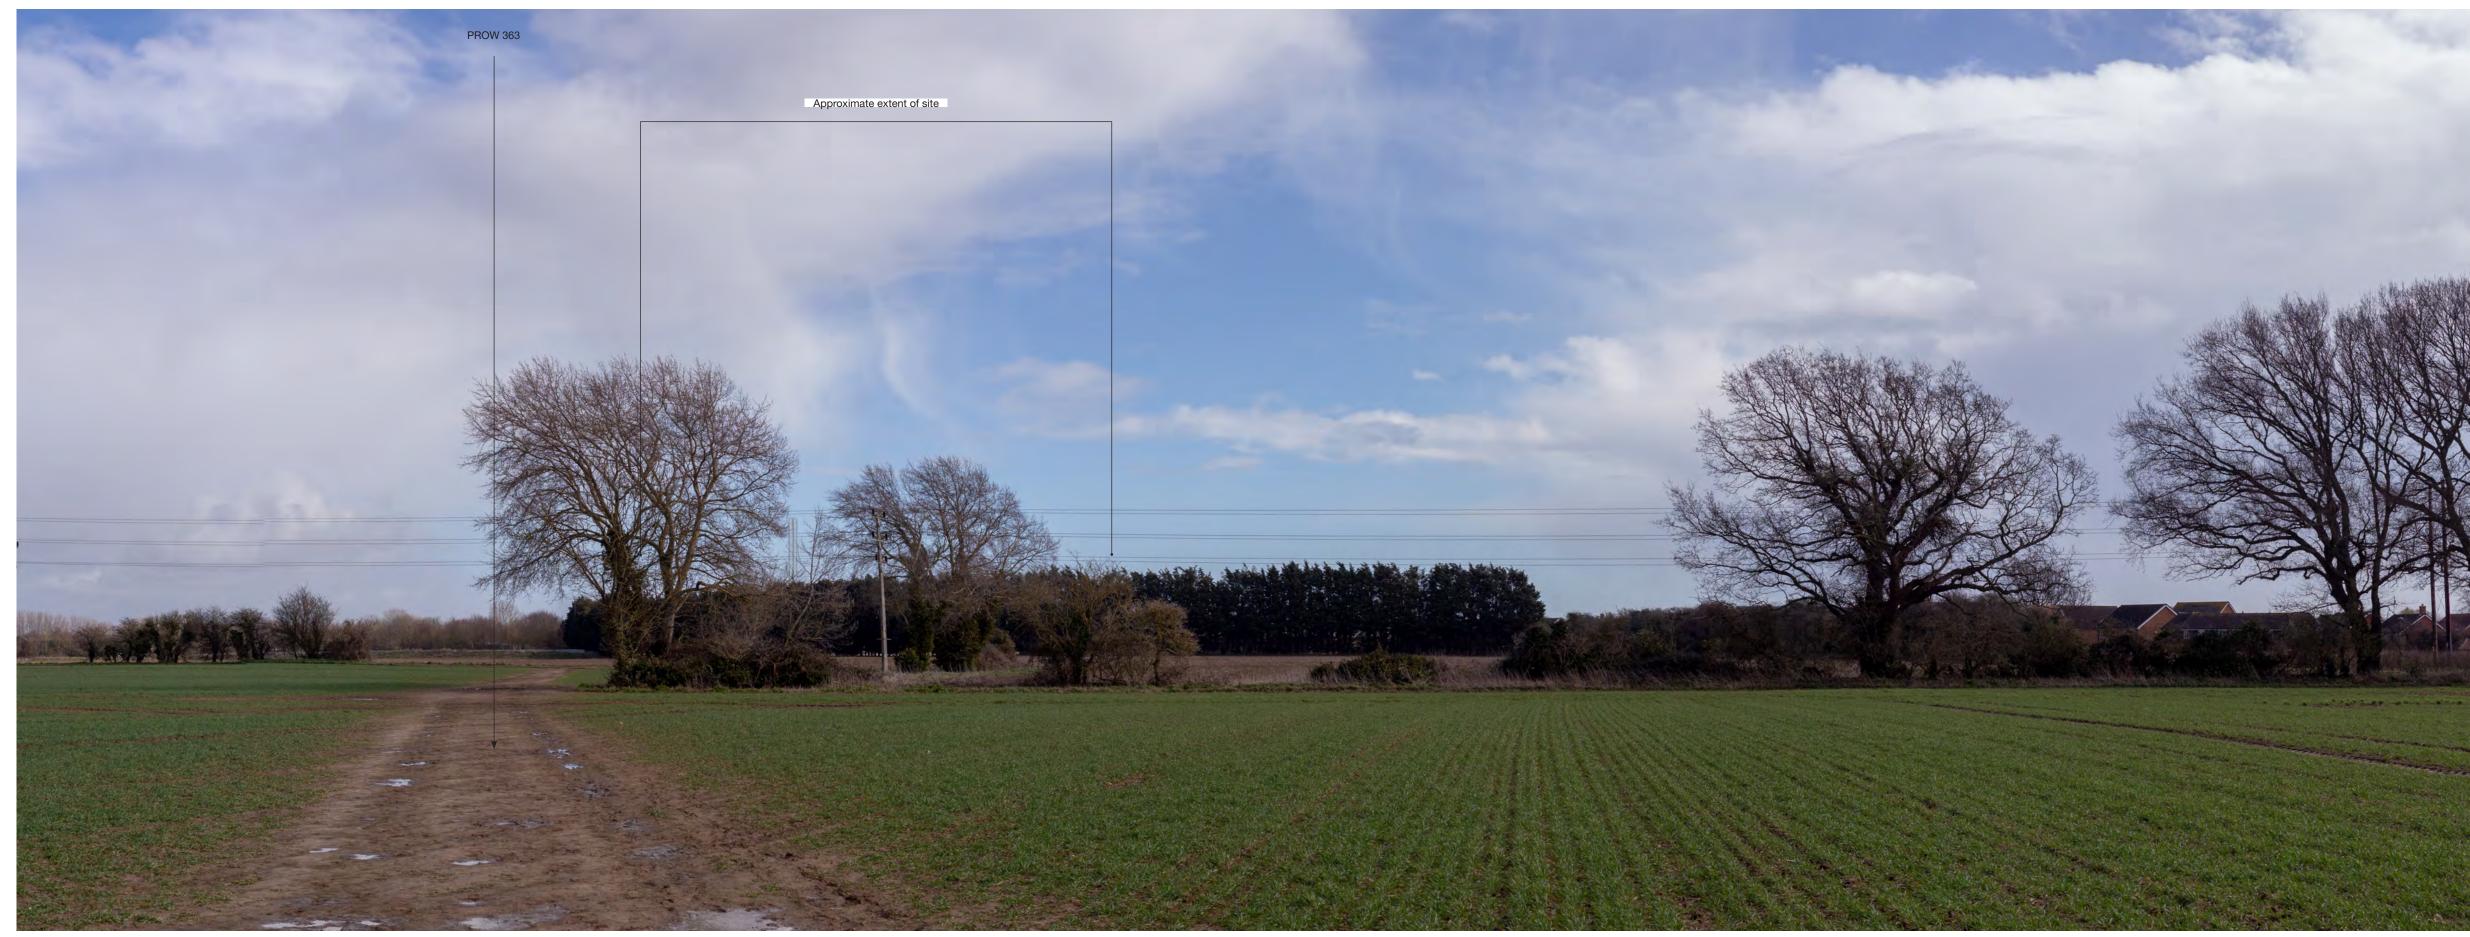

Viewpoint 35 from PROW 363, near Yapton recreation ground looking east towards the site Visualisation type 4\*. To be viewed at a comfortable arm's length and printed at A1 \* Refer to Technical Appendix H for visualisation details

### ENVIRONMENTAL STATEMENT

Properties on Downview Close

recreation ground

Figure 12.79

ALL SECTO

Visualisation view 35 PROW 363, near Yapton

Viewpoint 37 from PROW 200-3 north west of site, looking south east towards the site Visualisation type 4\*. To be viewed at a comfortable arm's length and printed at A1 \* Refer to Technical Appendix H for visualisation details