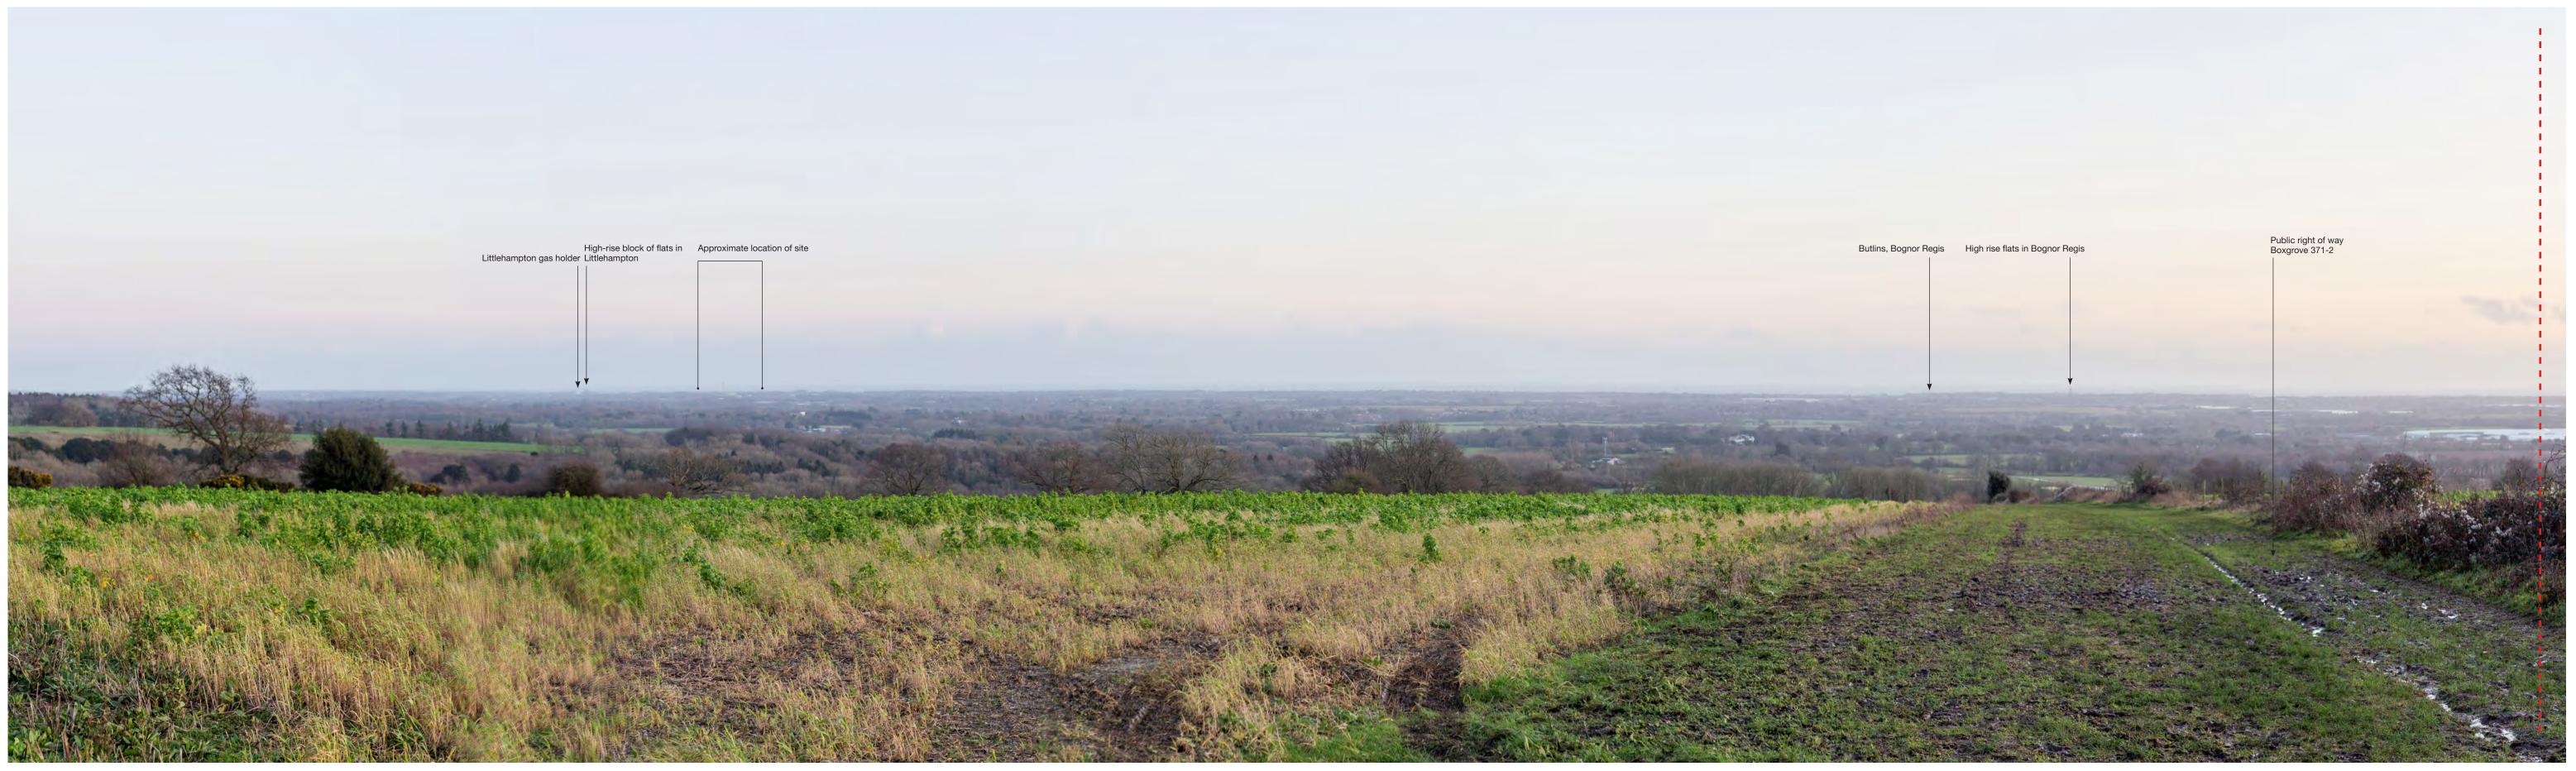

#### ENVIRONMENTAL STATEMENT

Figure 12.64 (continued) Visualisation view 17 North edge of Middleton-on-Sea

Viewpoint 18 from Halnaker Windmill, PROW Boxgrove 371-2 looking south toward site Visualisation type 4\*. To be viewed at a comfortable arm's length and printed at A1 \* Refer to Technical Appendix H for visualisation details

FORD ENERGY RECOVERY FACILITY AND WASTE SORTING AND TRANSFER FACILITY, FORD CIRCULAR TECHNOLOGY PARK