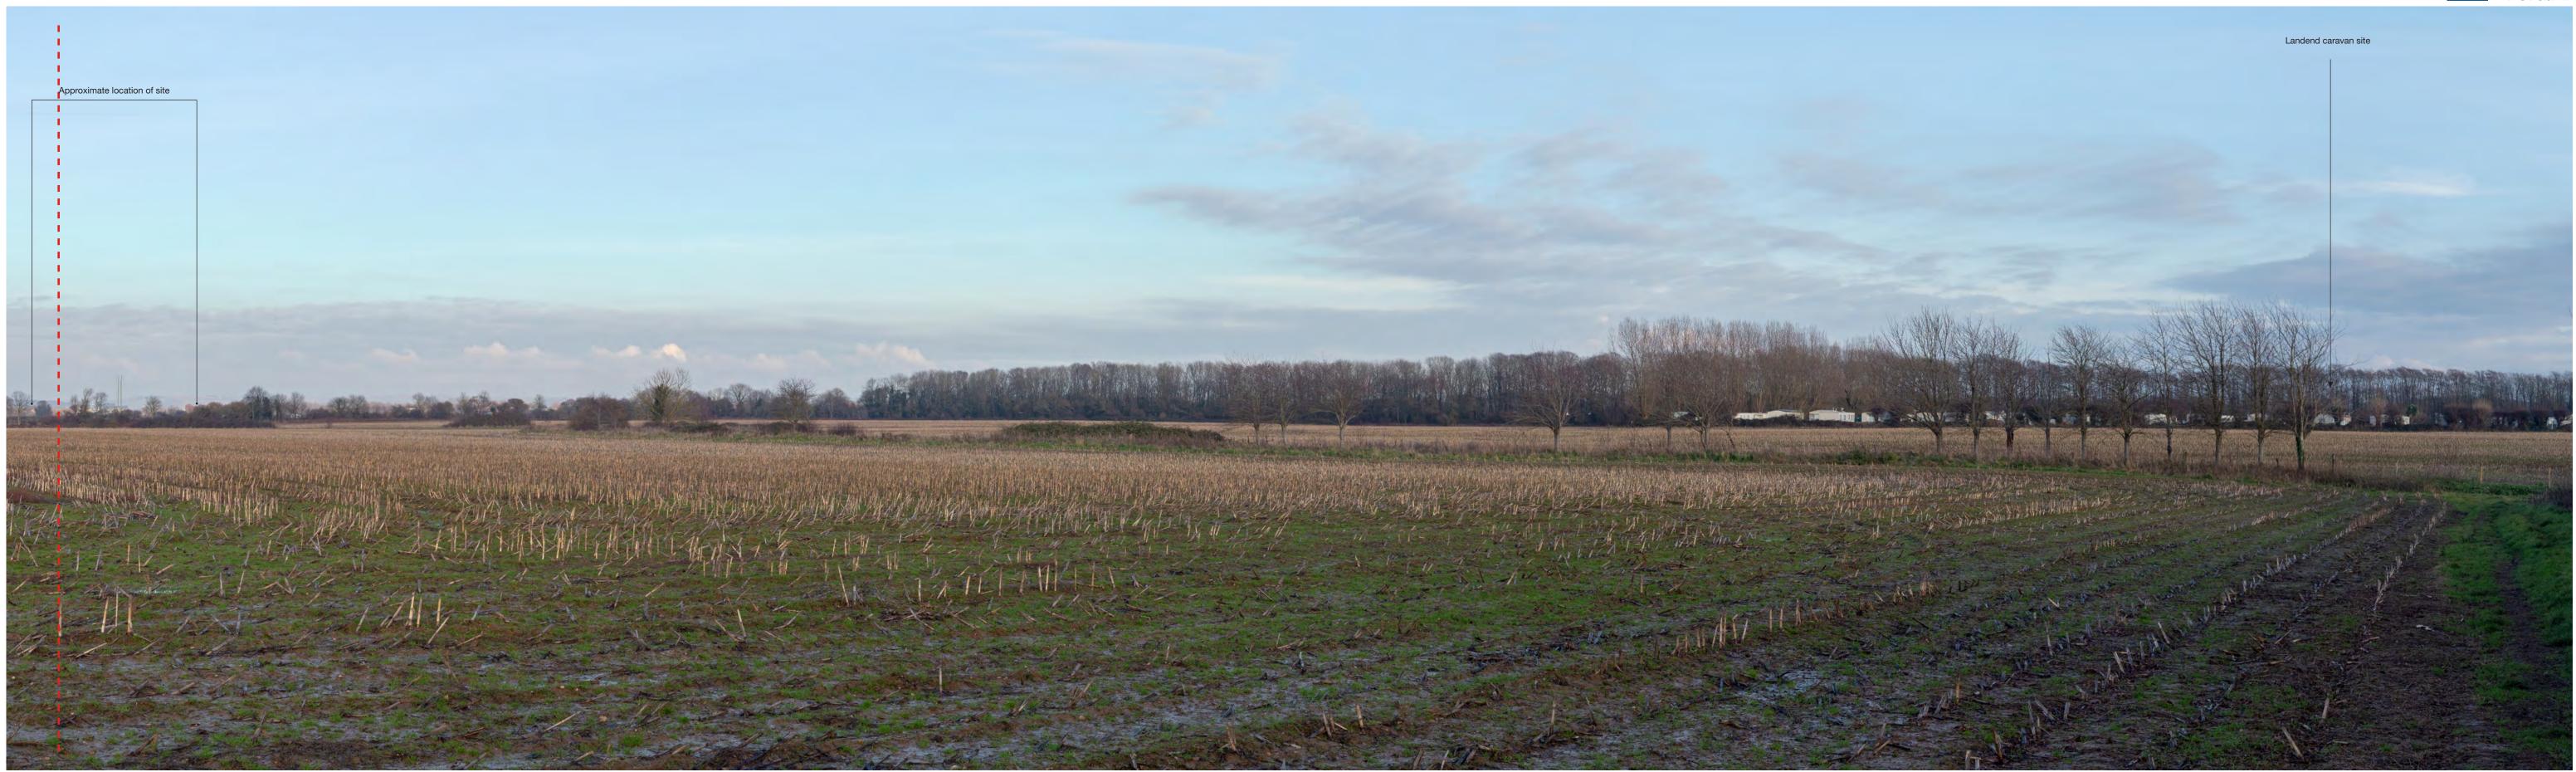

# Ford energy from waste

Figure 12.63 Visualisation view 15 Ford Airfield

Viewpoint 17 from PROW Middleton-On-Sea 2997-1 looking north east toward site Visualisation type 4\*. To be viewed at a comfortable arm's length and printed at A1 \* Refer to Technical Appendix H for visualisation details

FORD ENERGY RECOVERY FACILITY AND WASTE SORTING AND TRANSFER FACILITY, FORD CIRCULAR TECHNOLOGY PARK