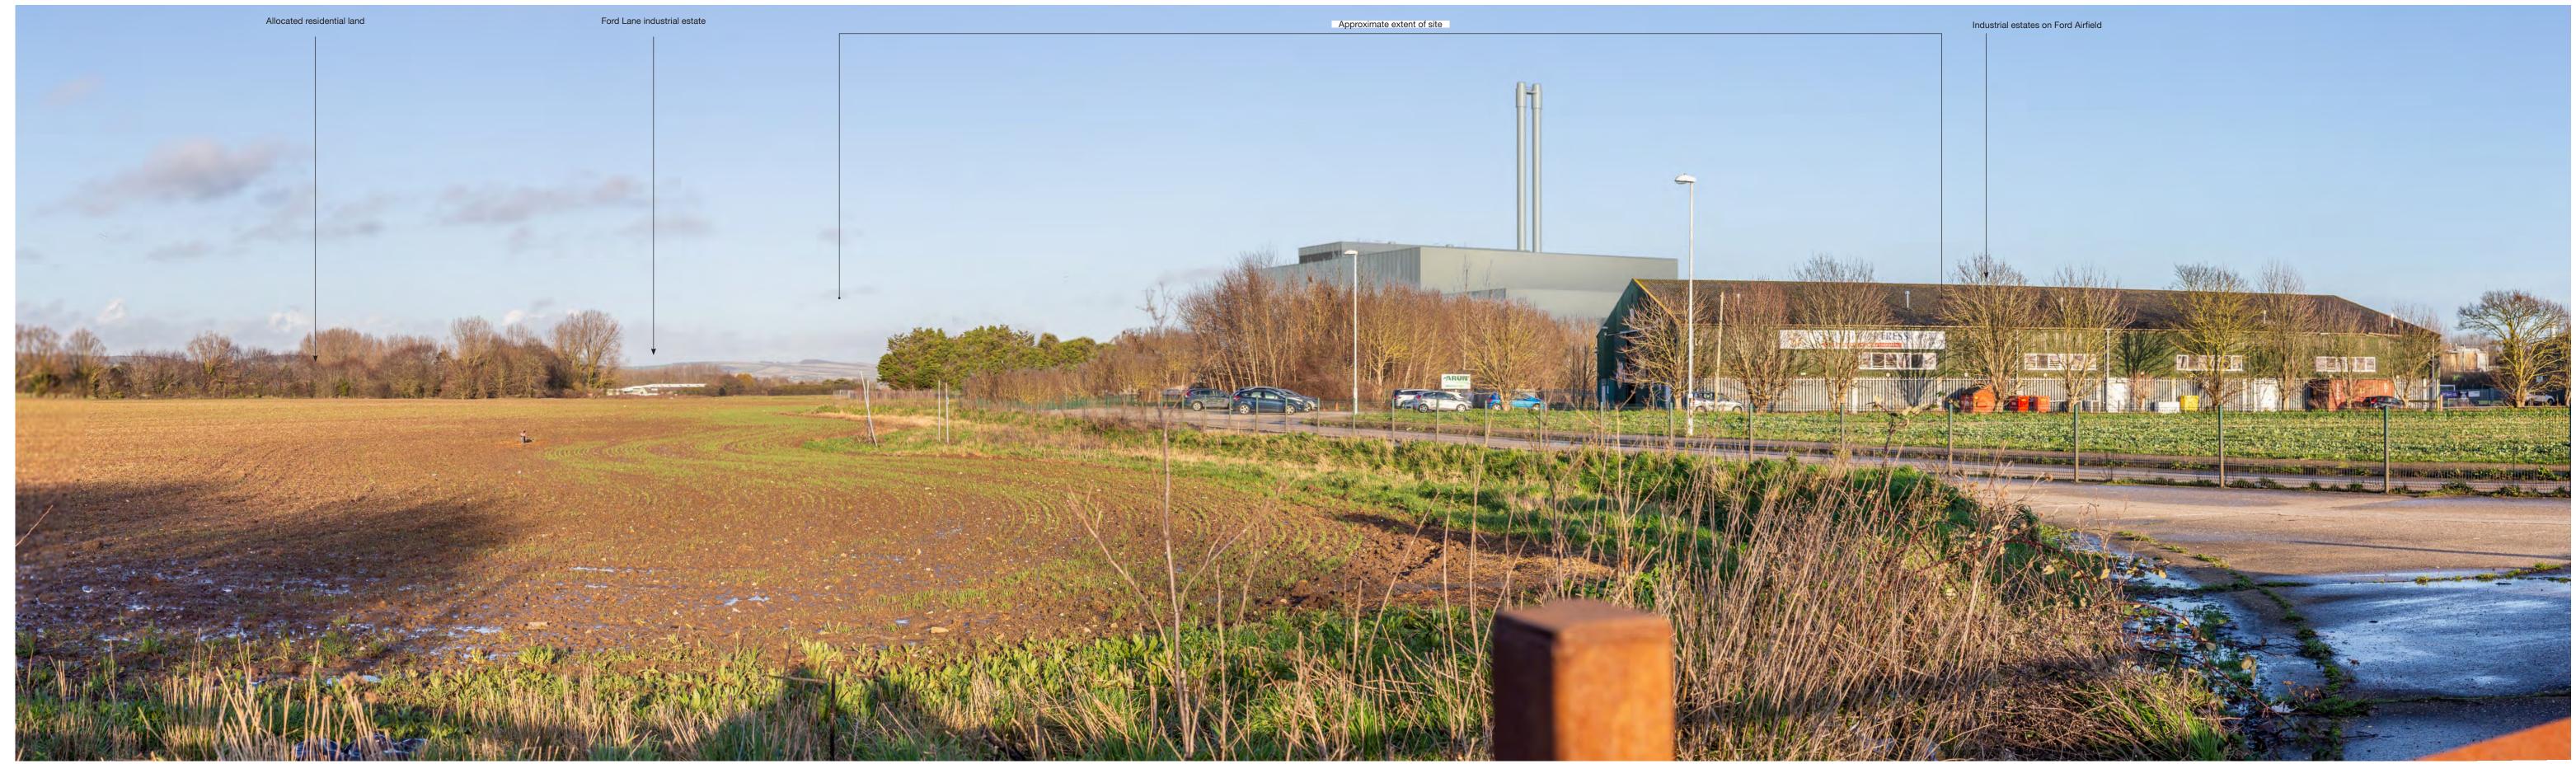

FORD ENERGY RECOVERY FACILITY AND WASTE SORTING AND TRANSFER FACILITY, FORD CIRCULAR TECHNOLOGY PARK

#### ENVIRONMENTAL STATEMENT

 Camera:
 EOS 6D
 Image scaling:
 Monocular

 Lens:
 50mm (Canon EF)
 AOD level:
 7.9m AOD

GRUNDON

# Ford energy from waste

Figure 12.63 Visualisation view 15 Ford Airfield

Viewpoint 17 from PROW Middleton-On-Sea 2997-1 looking north east toward site Visualisation type 4\*. To be viewed at a comfortable arm's length and printed at A1 \* Refer to Technical Appendix H for visualisation details