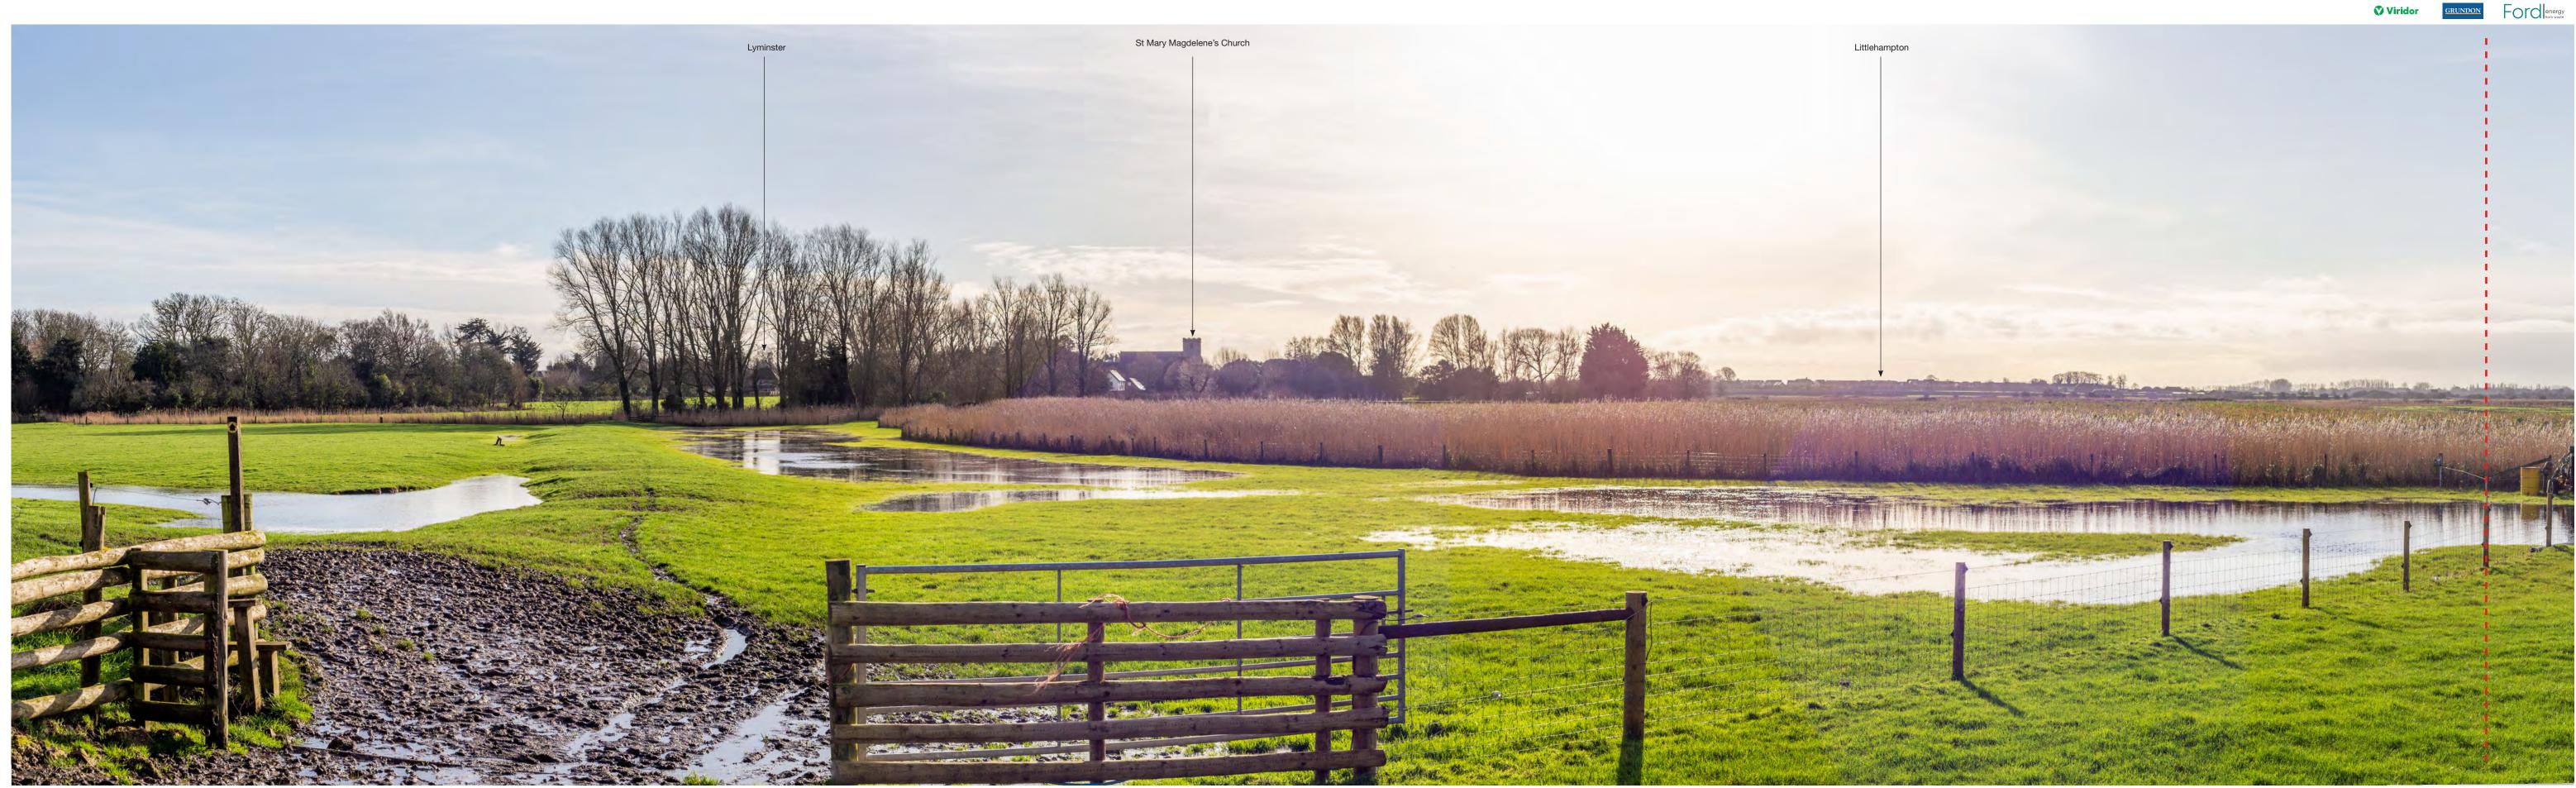

Viewpoint 12 from PROW Lyminster and Crossbush 2207-1 looking west toward site Visualisation type 4\*. To be viewed at a comfortable arm's length and printed at A1 \* Refer to Technical Appendix H for visualisation details

#### ENVIRONMENTAL STATEMENT

Figure 12.61 Visualisation view 12 Lyminster

Viewpoint 12 from PROW Lyminster and Crossbush 2207-1 looking west toward site Visualisation type 4\*. To be viewed at a comfortable arm's length and printed at A1 \* Refer to Technical Appendix H for visualisation details