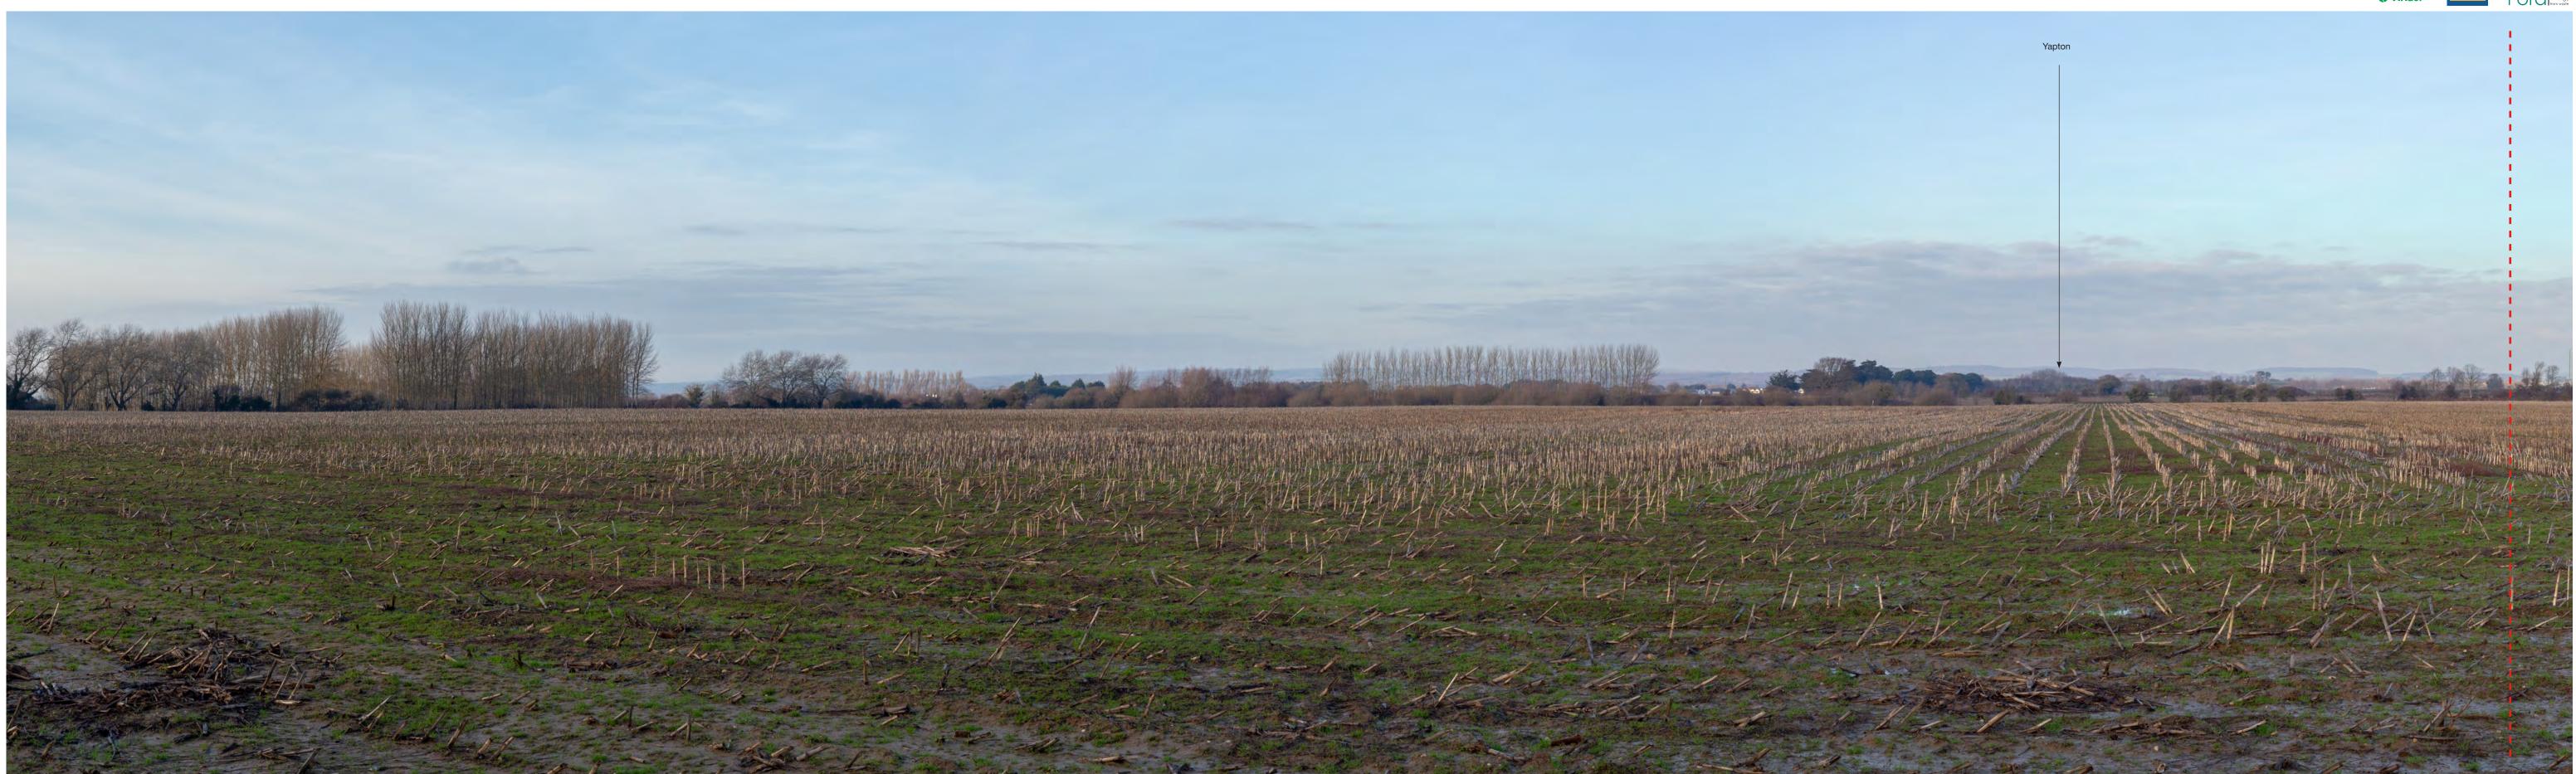

FORD ENERGY RECOVERY FACILITY AND WASTE SORTING AND TRANSFER FACILITY, FORD CIRCULAR TECHNOLOGY PARK

# ENVIRONMENTAL STATEMENT

Figure 12.64 Visualisation view 17 North edge of Middleton-on-Sea

Viewpoint 17 from PROW Middleton-On-Sea 2997-1 looking north east toward site (continued) Visualisation type 4\*. To be viewed at a comfortable arm's length and printed at A1 \* Refer to Technical Appendix H for visualisation details