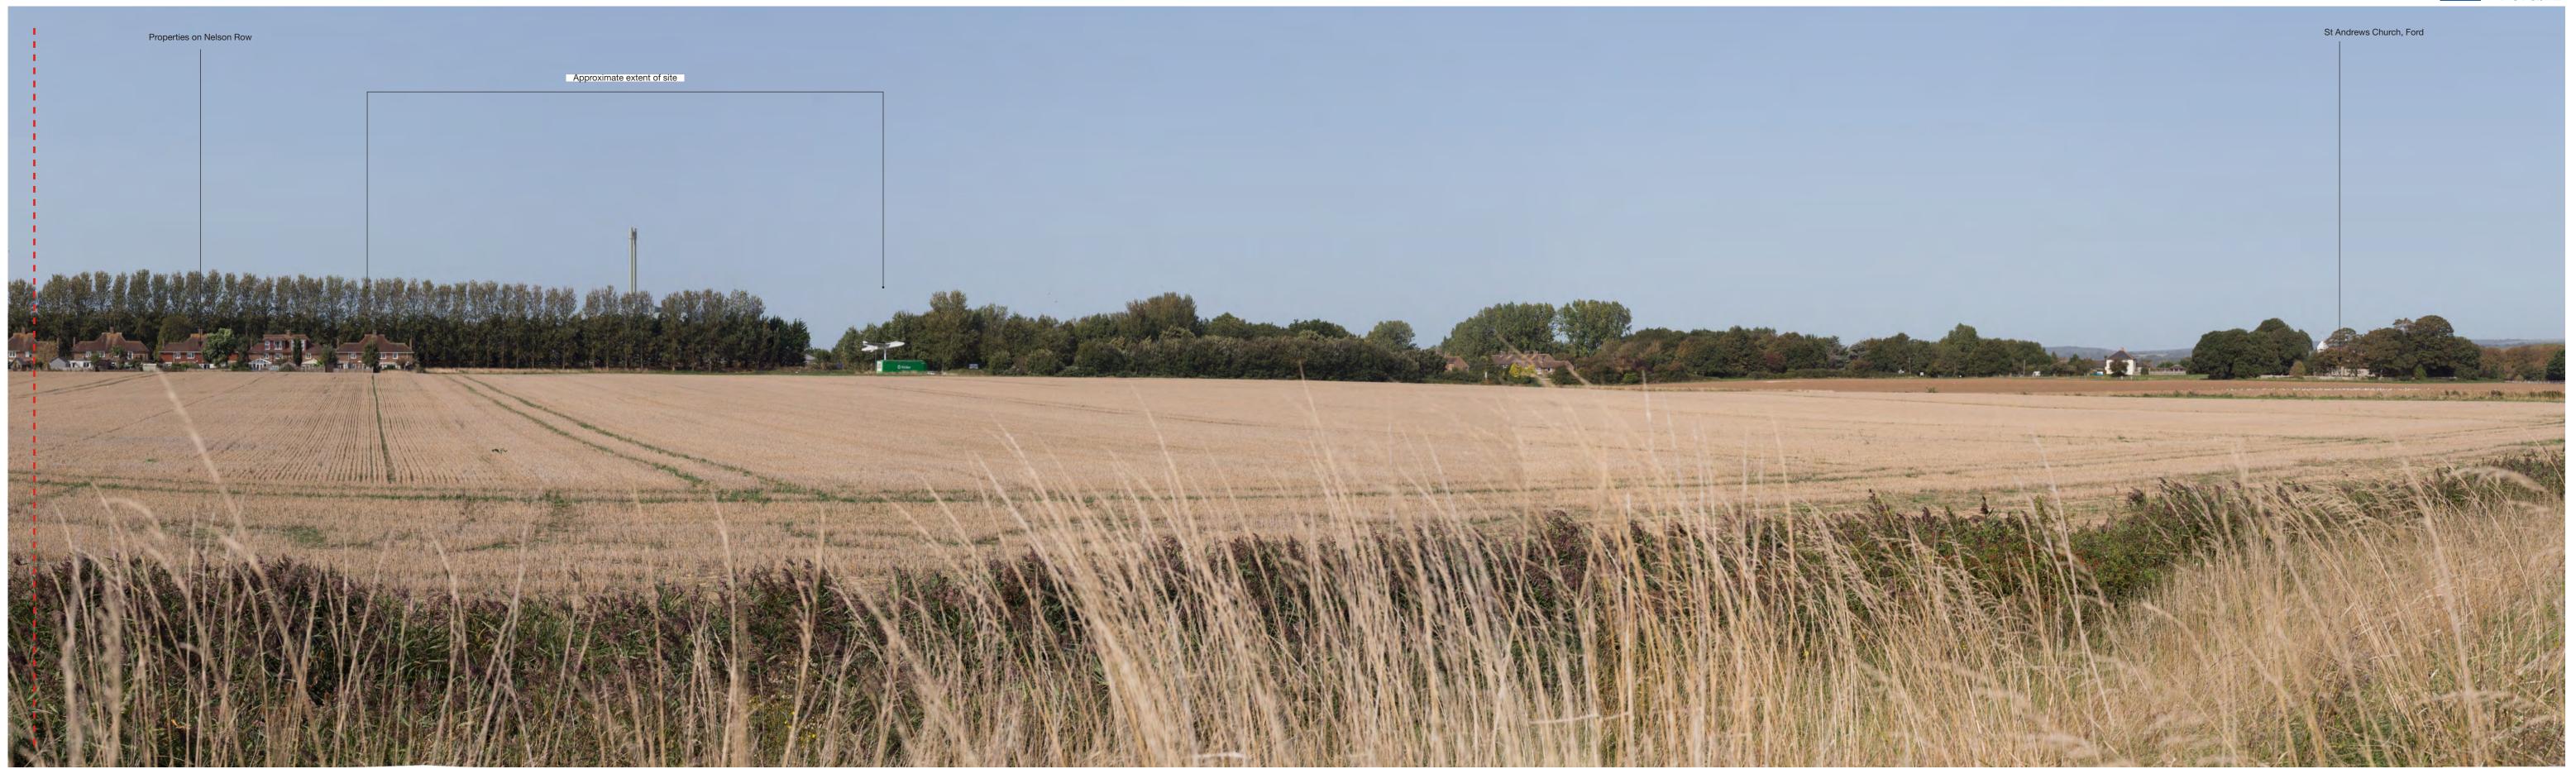

#### ENVIRONMENTAL STATEMENT

GRUNDON FOR energy

Figure 12.62
Visualisation view 14 River Arun

Viewpoint 14 from PROW Ford 206-7 looking west toward site (continued) Visualisation type 4\*. To be viewed at a comfortable arm's length and printed at A1 \* Refer to Technical Appendix H for visualisation details

FORD ENERGY RECOVERY FACILITY AND WASTE SORTING AND TRANSFER FACILITY, FORD CIRCULAR TECHNOLOGY PARK

## ENVIRONMENTAL STATEMENT

GRUNDON

Figure 12.62 (continued) Visualisation view 14 River Arun

Viewpoint 15 from Rollaston Park looking east toward site Visualisation type 4\*. To be viewed at a comfortable arm's length and printed at A1 \* Refer to Technical Appendix H for visualisation details