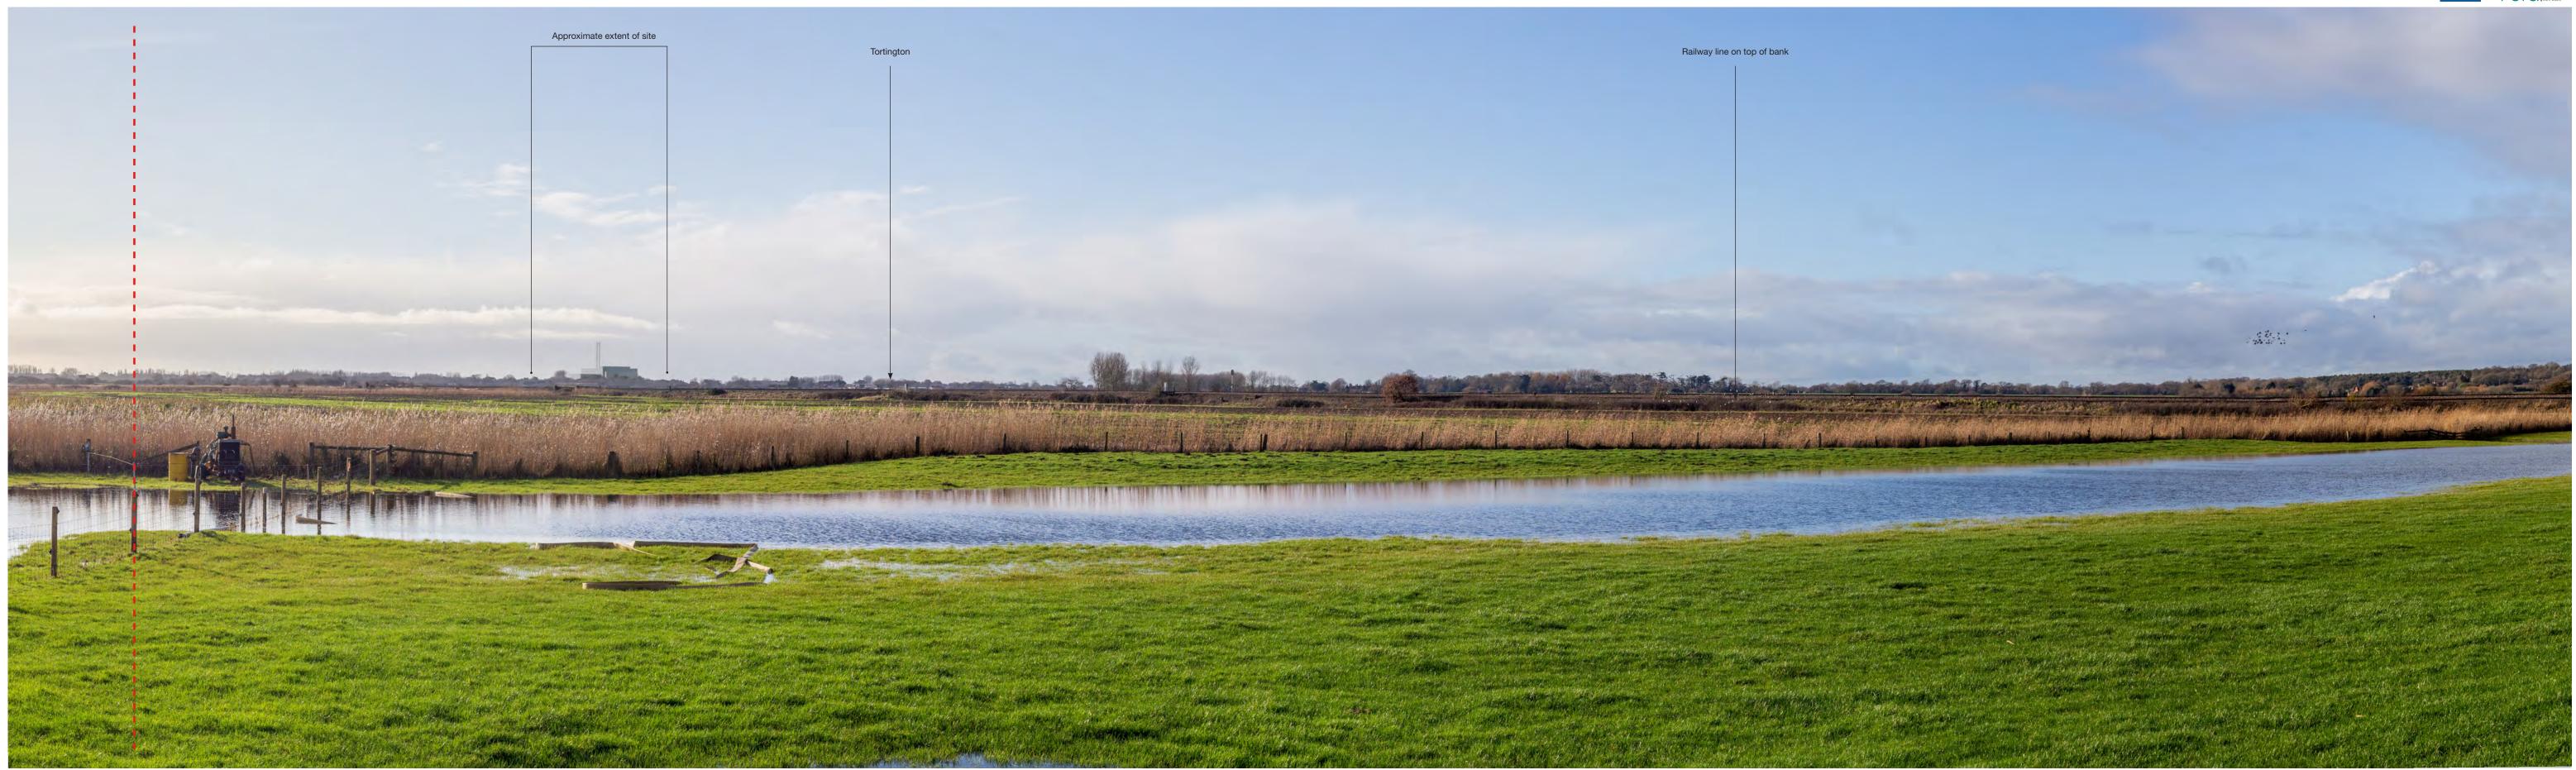

## ENVIRONMENTAL STATEMENT

Figure 12.61 (continued) Visualisation view 12 Lyminster

Viewpoint 14 from PROW Ford 206-7 looking west toward site Visualisation type 4\*. To be viewed at a comfortable arm's length and printed at A1 \* Refer to Technical Appendix H for visualisation details

#### ENVIRONMENTAL STATEMENT

GRUNDON FOR energy

Figure 12.62
Visualisation view 14 River Arun

Viewpoint 14 from PROW Ford 206-7 looking west toward site (continued) Visualisation type 4\*. To be viewed at a comfortable arm's length and printed at A1 \* Refer to Technical Appendix H for visualisation details