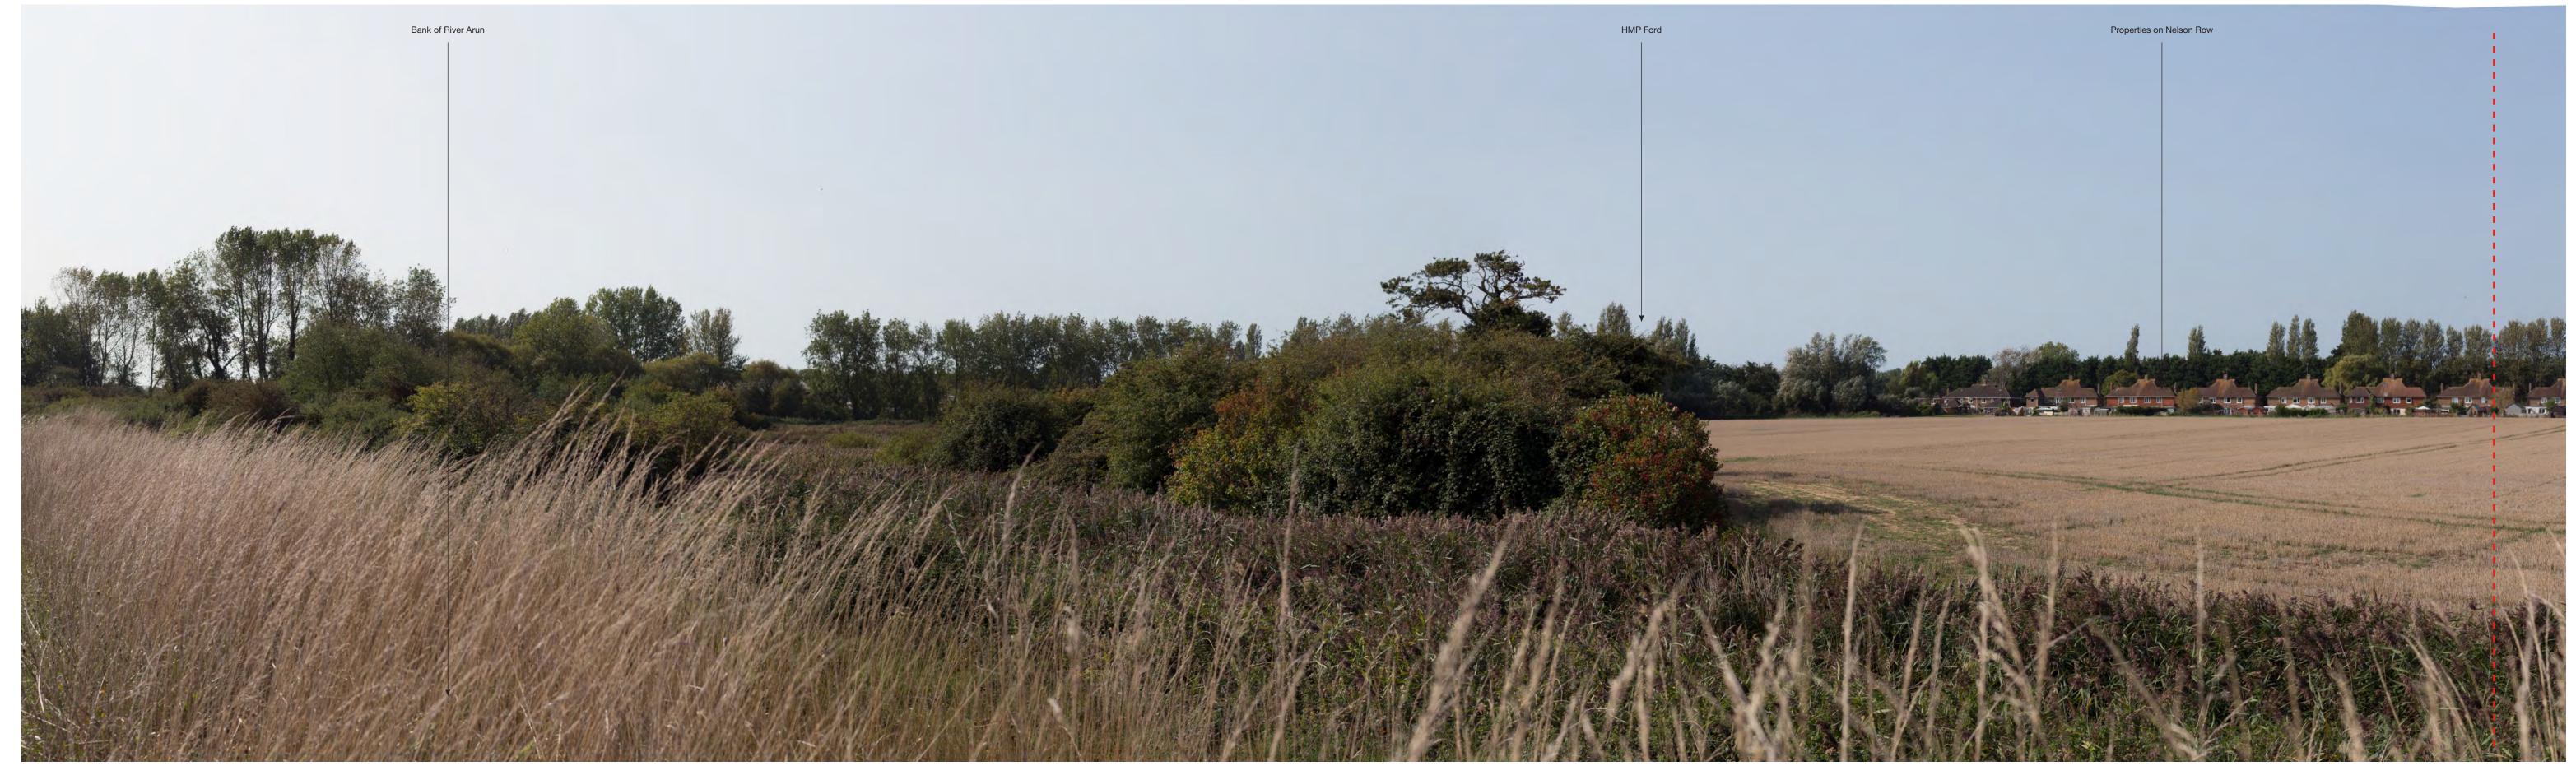

## ENVIRONMENTAL STATEMENT

Figure 12.61 (continued) Visualisation view 12 Lyminster

Viewpoint 14 from PROW Ford 206-7 looking west toward site Visualisation type 4\*. To be viewed at a comfortable arm's length and printed at A1 \* Refer to Technical Appendix H for visualisation details

FORD ENERGY RECOVERY FACILITY AND WASTE SORTING AND TRANSFER FACILITY, FORD CIRCULAR TECHNOLOGY PARK

#### ENVIRONMENTAL STATEMENT

GRUNDON FOR energy

Figure 12.62
Visualisation view 14 River Arun

Viewpoint 14 from PROW Ford 206-7 looking west toward site (continued) Visualisation type 4\*. To be viewed at a comfortable arm's length and printed at A1 \* Refer to Technical Appendix H for visualisation details