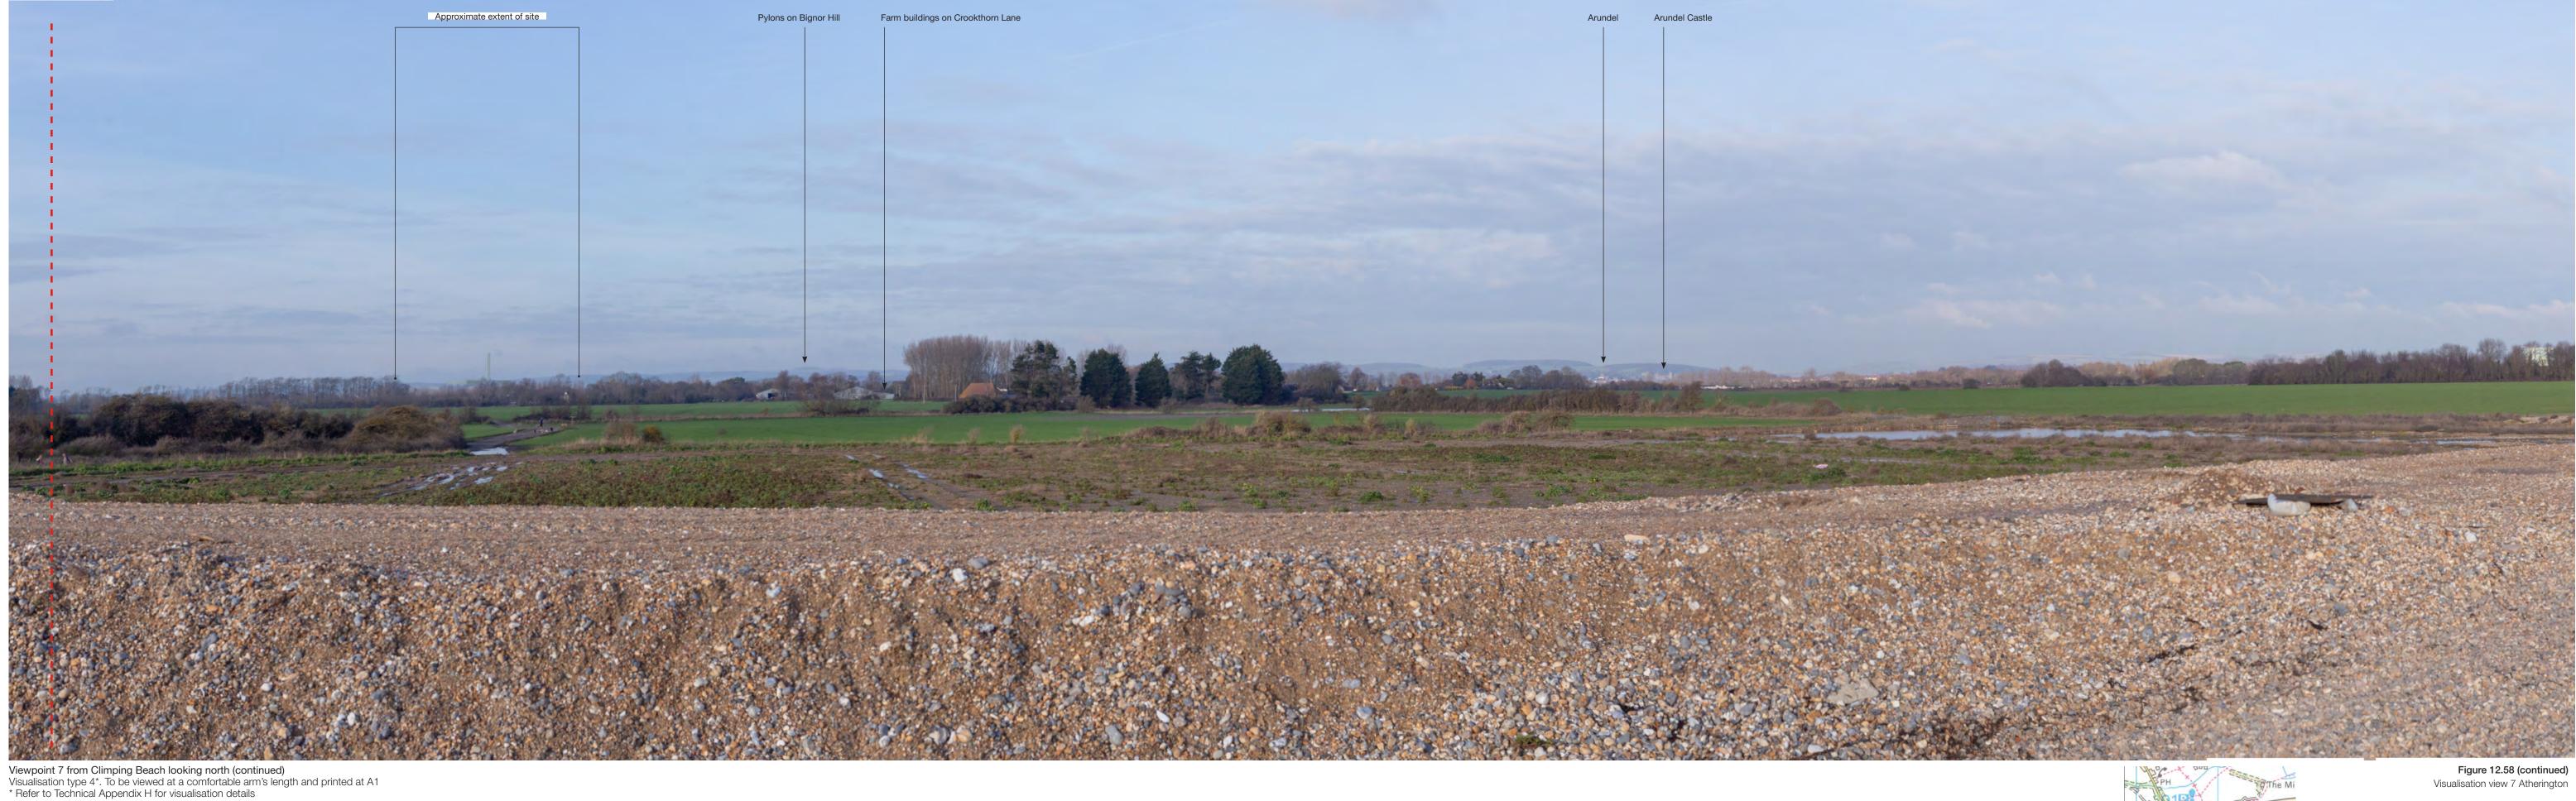

STATEMENT

FORD ENERGY RECOVERY FACILITY AND WASTE SORTING AND TRANSFER FACILITY, FORD CIRCULAR TECHNOLOGY PARK

Figure 12.56 (continued)
Visualisation view 1 SDNP, South Downs Way

ENVIRONMENTAL STATEMENT

Camera: EOS 6D Image scaling: Monocular Direction of view: Northwest Horizontal and vertical field of view: 180° x 27° Date: 15/01/2021 Time: 14:17