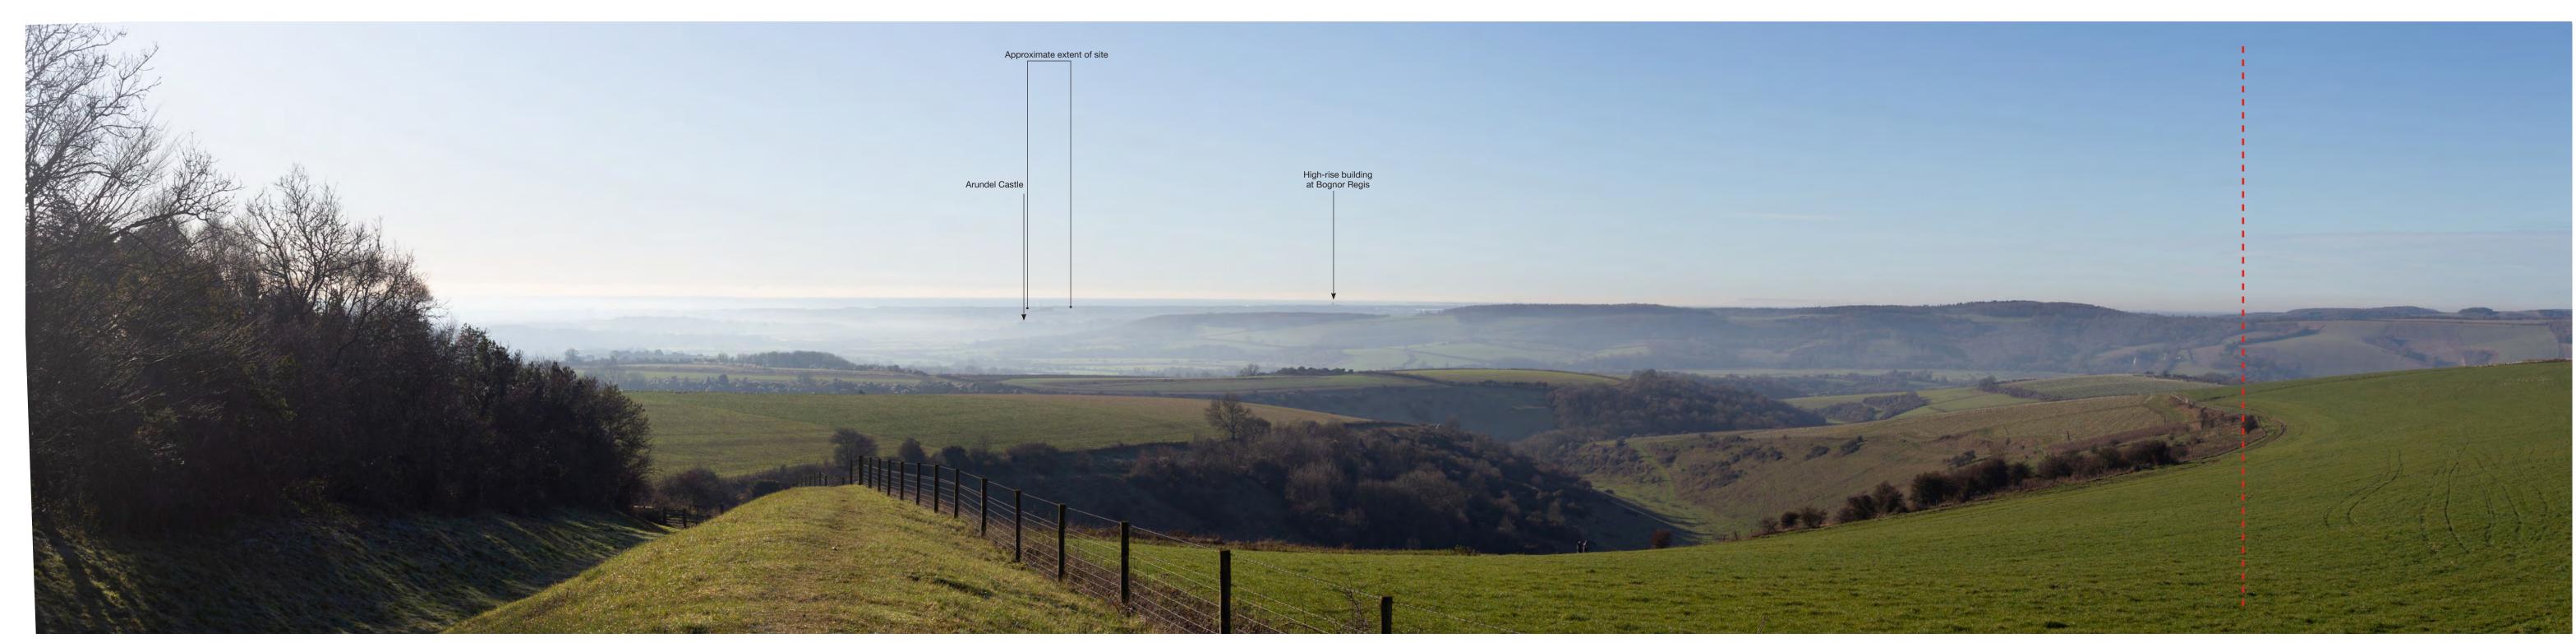

STATEMENT

FORD ENERGY RECOVERY FACILITY AND WASTE SORTING AND TRANSFER FACILITY, FORD CIRCULAR TECHNOLOGY PARK

Figure 12.56 (continued)
Visualisation view 1 SDNP, South Downs Way

ENVIRONMENTAL STATEMENT

Camera: EOS 6D Image scaling: Monocular Direction of view: Northwest Horizontal and vertical field of view: 180° x 27° Date: 15/01/2021 Time: 14:17

Lens: 50mm (Canon EF) AOD level: 4.91m AOD Camera height: 1.5m AGL vertical field of view: 0S ref: 500908.218/100889.419 Projection Cylindrical

Camera: EOS 6D Image scaling: Monocular Direction of view: Northeast Horizontal and Lens: 50mm (Canon EF) AOD level: 4.1m AOD Camera height: 1.5m AGL Vertical field of view: Vertical field of view: Vertical field of view: Vertical field of view: Date: 02/12/2019 Time: 16:04