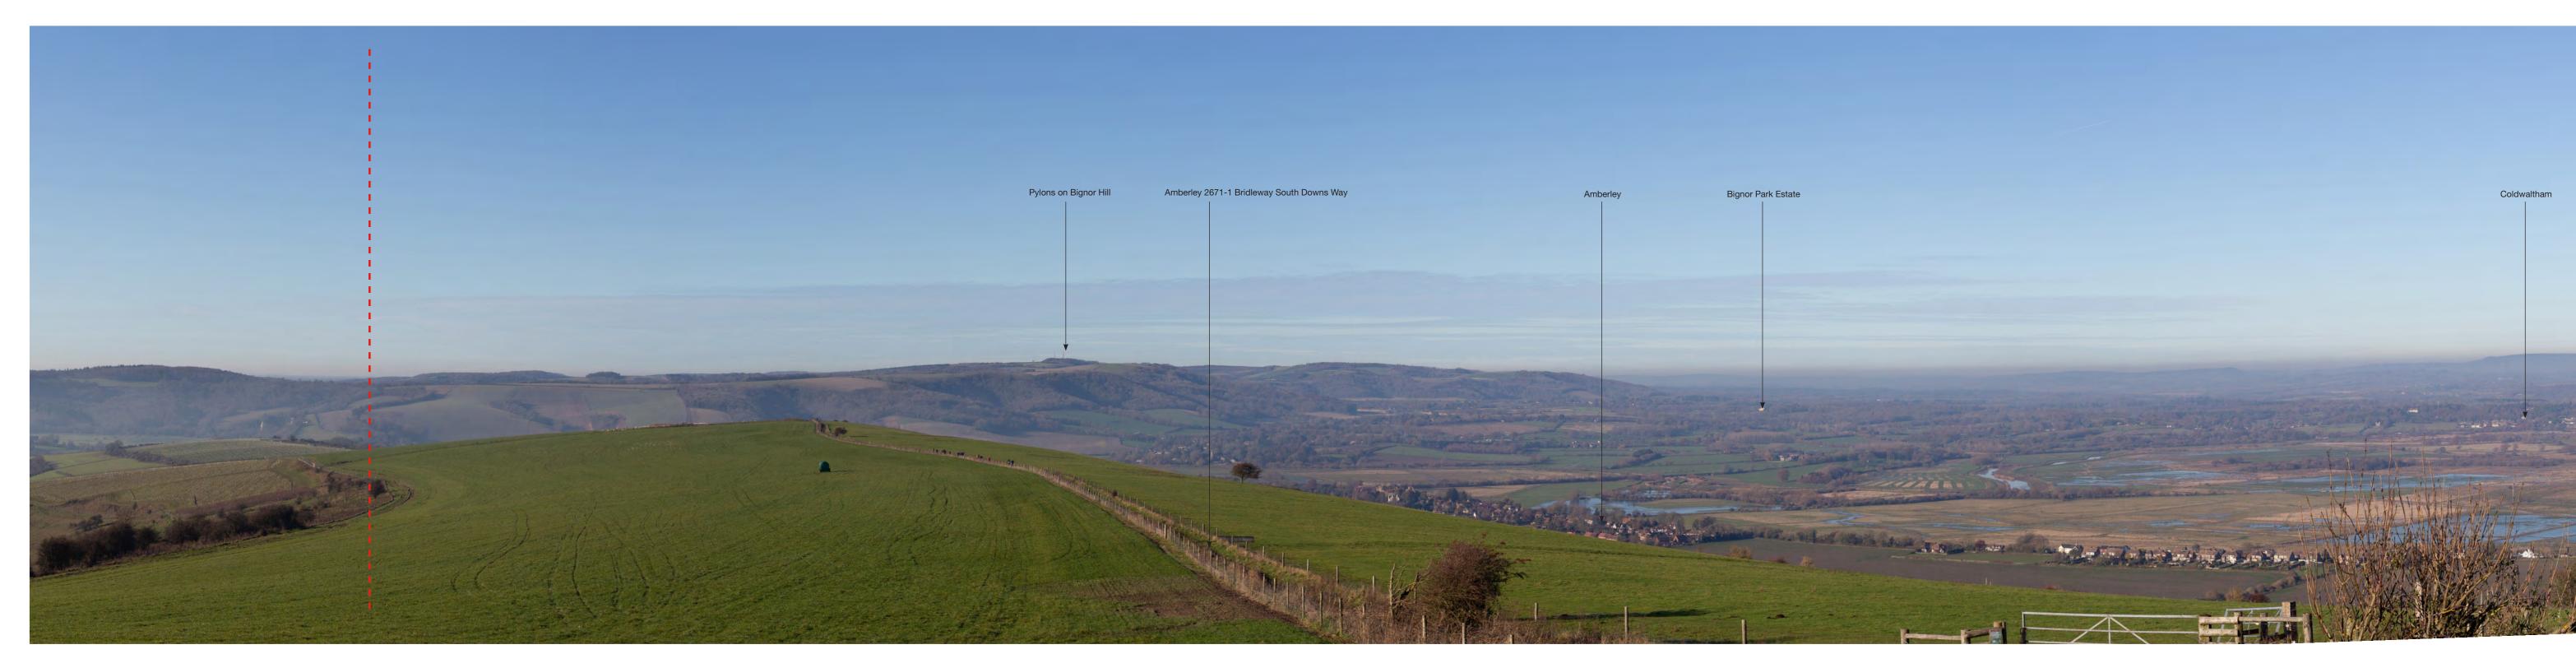

ENVIRONMENTAL STATEMENT











Figure 12.55
Representative viewpoint 38 PROW 200-2, Barge Close,
Yapton











Environmental Statement

FORD ENERGY RECOVERY FACILITY AND WASTE SORTING AND TRANSFER FACILITY, FORD CIRCULAR TECHNOLOGY PARK

Camera: EOS 6D Image scaling: Monocular Direction of view: Southwest Horizontal and vertical field of view: Horizontal and vertical field of view: 480° x 27° Date: 02/12/2019 Time: 11:20 OS ref: 505069.972/112566.706 Projection Cylindrical













STATEMENT

FORD ENERGY RECOVERY FACILITY AND WASTE SORTING AND TRANSFER FACILITY, FORD CIRCULAR TECHNOLOGY PARK

Figure 12.56 (continued)
Visualisation view 1 SDNP, South Downs Way































ENVIRONMENTAL STATEMENT

Camera: EOS 6D Image scaling: Monocular Direction of view: Northwest Horizontal and vertical field of view: 180° x 27° Date: 15/01/2021 Time: 14:17

Lens: 50mm (Canon EF) AOD level: 4.91m AOD Camera height: 1.5m AGL vertical field of view: 0S ref: 500908.218/100889.419 Projection Cylindrical



















Camera: EOS 6D Image scaling: Monocular Direction of view: Northeast Horizontal and Lens: 50mm (Canon EF) AOD level: 4.1m AOD Camera height: 1.5m AGL Vertical field of view: Vertical field of view: Vertical field of view: Vertical field of view: D