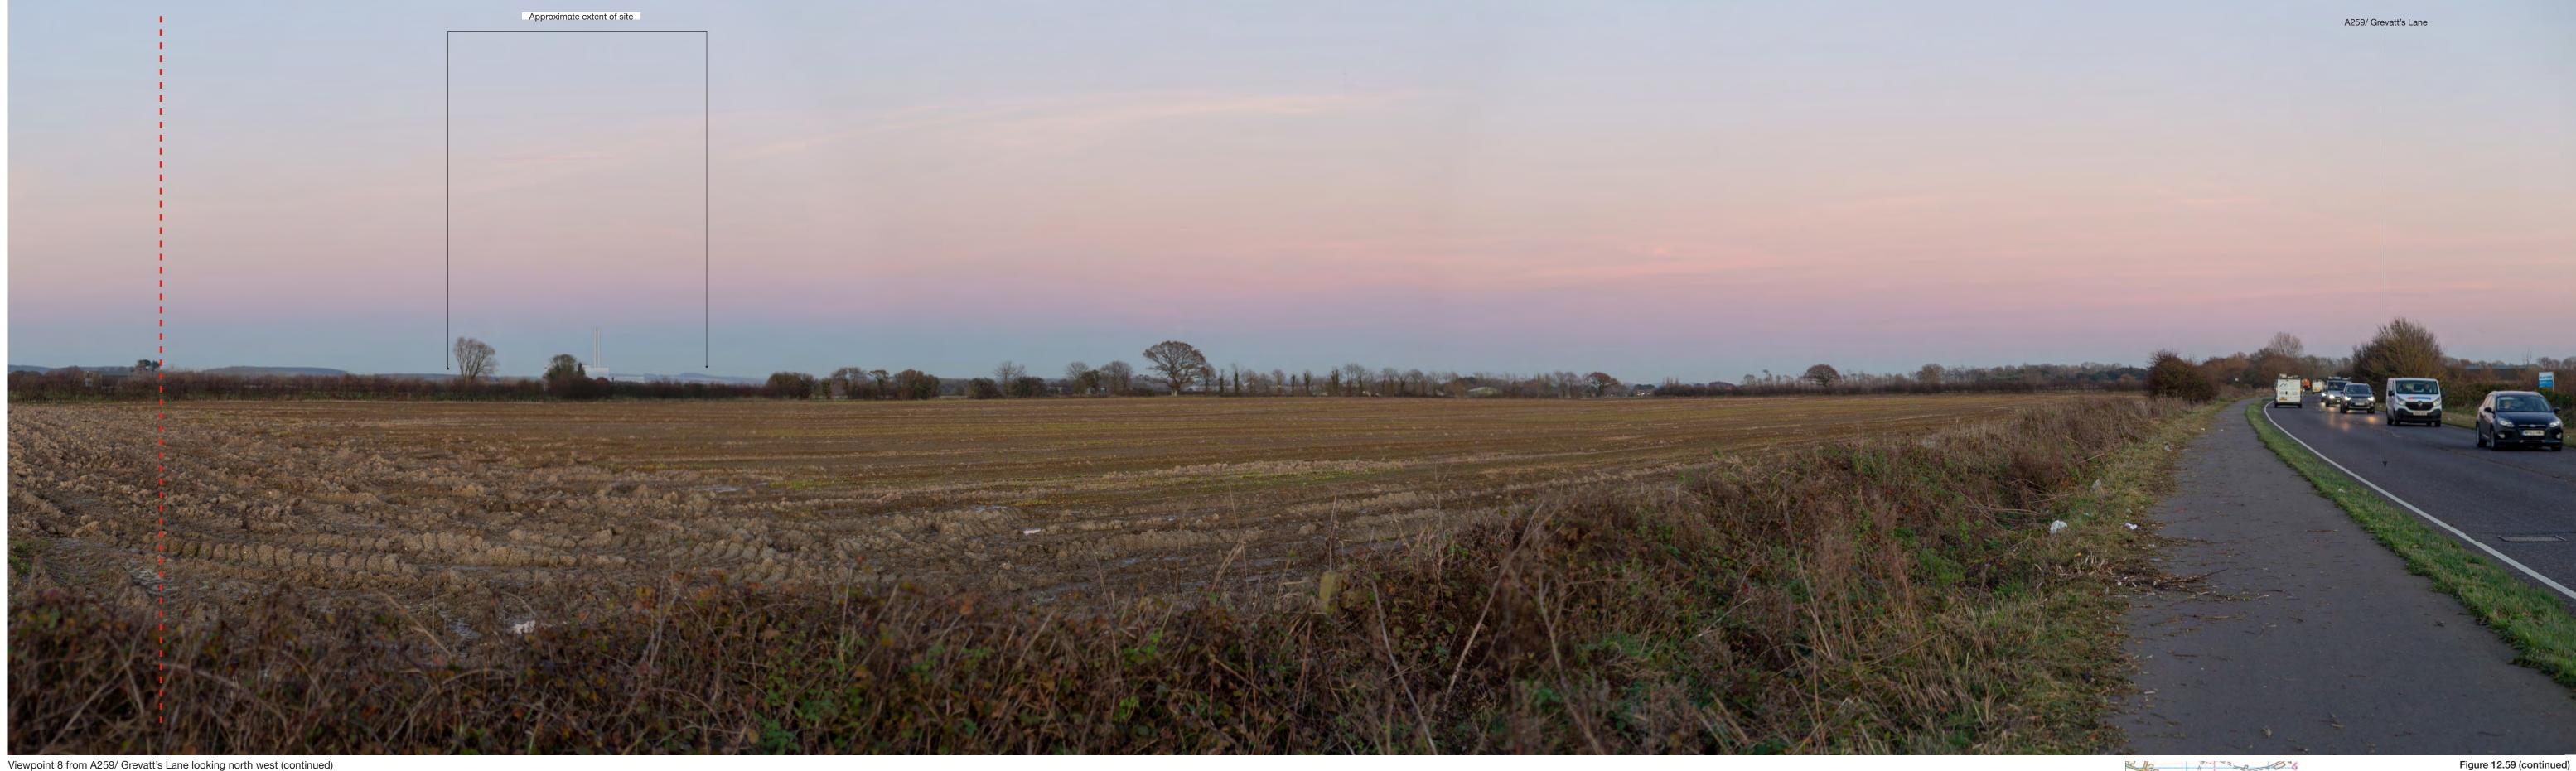

Cylindrical

Viewpoint 8 from A259/ Grevatt's Lane looking north west (continued)
Visualisation type 4\*. To be viewed at a comfortable arm's length and printed at A1
\* Refer to Technical Appendix H for visualisation details