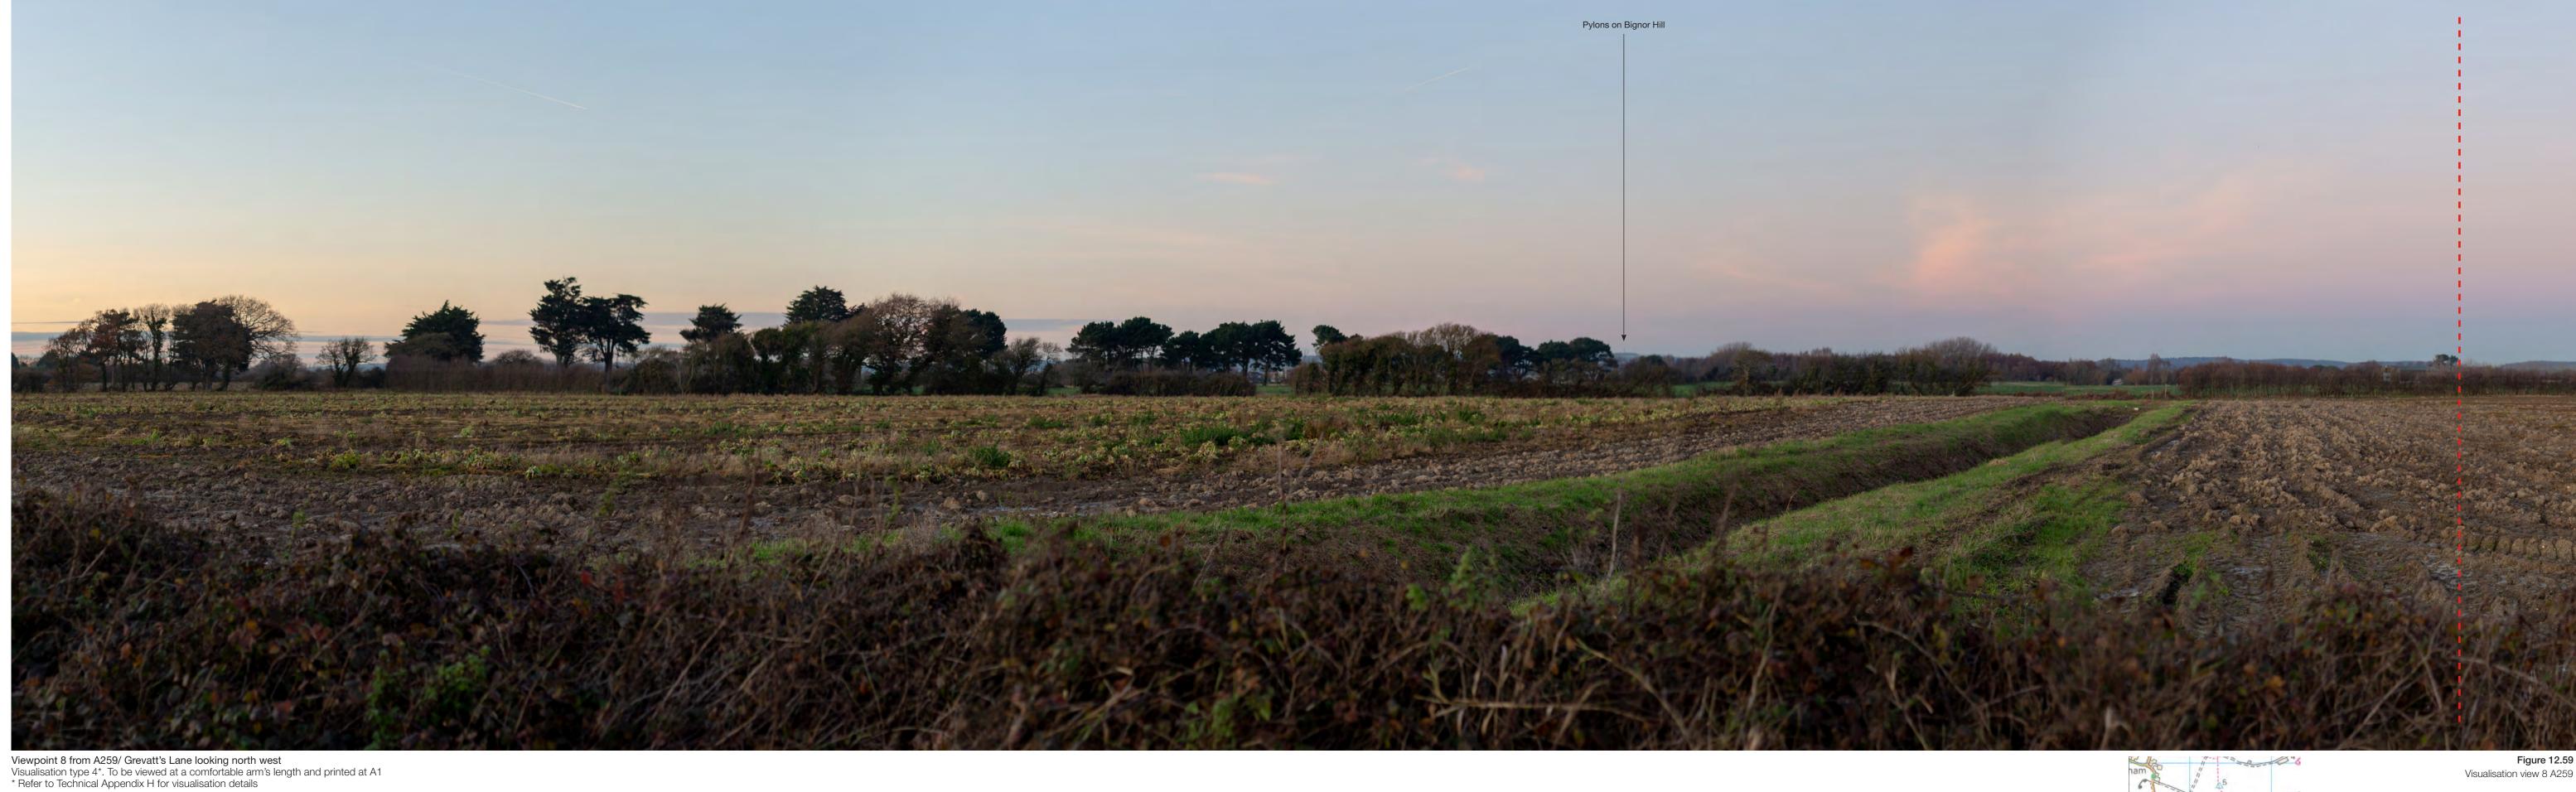

Cylindrical

Viewpoint 8 from A259/ Grevatt's Lane looking north west (continued)
Visualisation type 4\*. To be viewed at a comfortable arm's length and printed at A1
\* Refer to Technical Appendix H for visualisation details