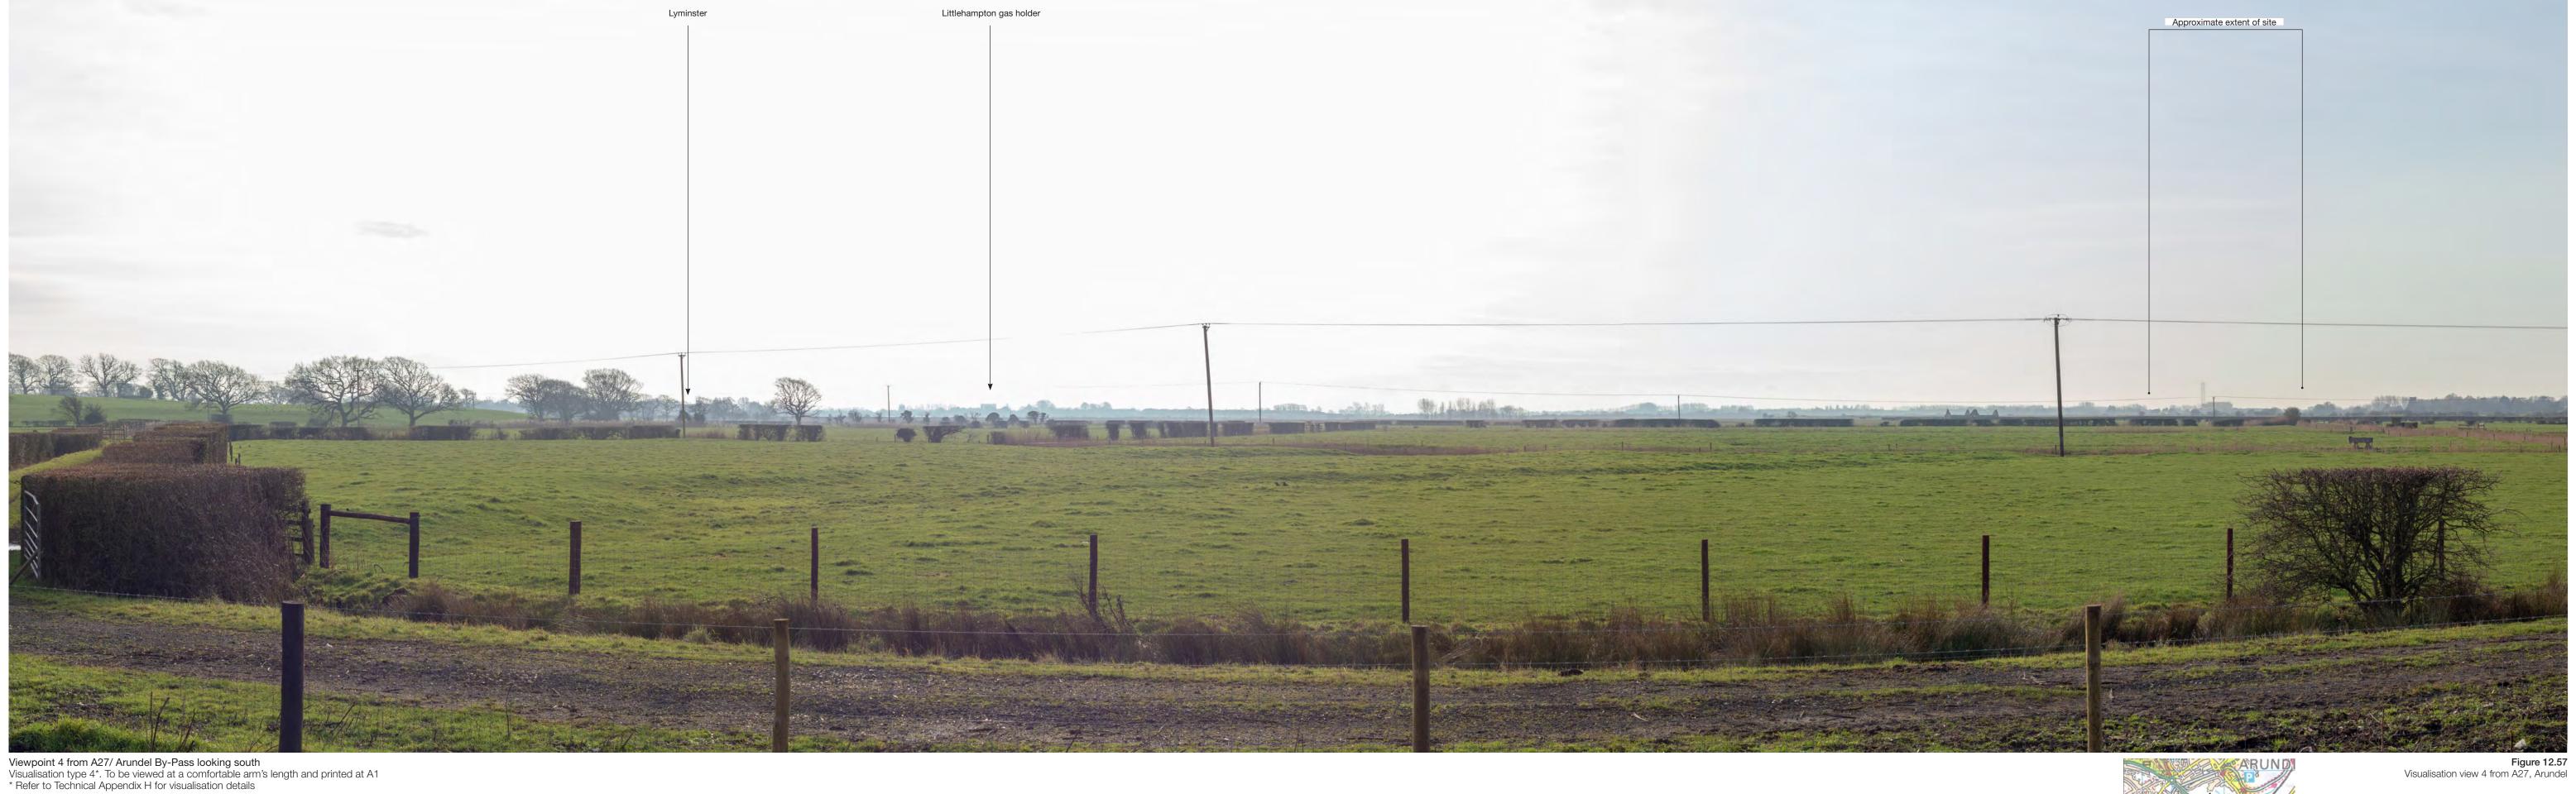

ENVIRONMENTAL STATEMENT











Figure 12.55
Representative viewpoint 38 PROW 200-2, Barge Close,
Yapton











Environmental Statement

FORD ENERGY RECOVERY FACILITY AND WASTE SORTING AND TRANSFER FACILITY, FORD CIRCULAR TECHNOLOGY PARK

Camera: EOS 6D Image scaling: Monocular Direction of view: Southwest Horizontal and vertical field of view: Horizontal and vertical field of view: 480° x 27° Date: 02/12/2019 Time: 11:20 OS ref: 505069.972/112566.706 Projection Cylindrical













STATEMENT

FORD ENERGY RECOVERY FACILITY AND WASTE SORTING AND TRANSFER FACILITY, FORD CIRCULAR TECHNOLOGY PARK

Figure 12.56 (continued)
Visualisation view 1 SDNP, South Downs Way































ENVIRONMENTAL STATEMENT

Camera: EOS 6D Image scaling: Monocular Direction of view: Northwest Horizontal and vertical field of view: 180° x 27° Date: 15/01/2021 Time: 14:17

Lens: 50mm (Canon EF) AOD level: 4.91m AOD Camera height: 1.5m AGL vertical field of view: 0S ref: 500908.218/100889.419 Projection Cylindrical



















Camera: EOS 6D Image scaling: Monocular Direction of view: Northeast Horizontal and Lens: 50mm (Canon EF) AOD level: 4.1m AOD Camera height: 1.5m AGL Vertical field of view: Vertical field of view: Vertical field of view: Vertical field of view: Date: 02/12/2019 Time: 16:04

Cylindrical











Viewpoint 8 from A259/ Grevatt's Lane looking north west (continued)
Visualisation type 4\*. To be viewed at a comfortable arm's length and pr