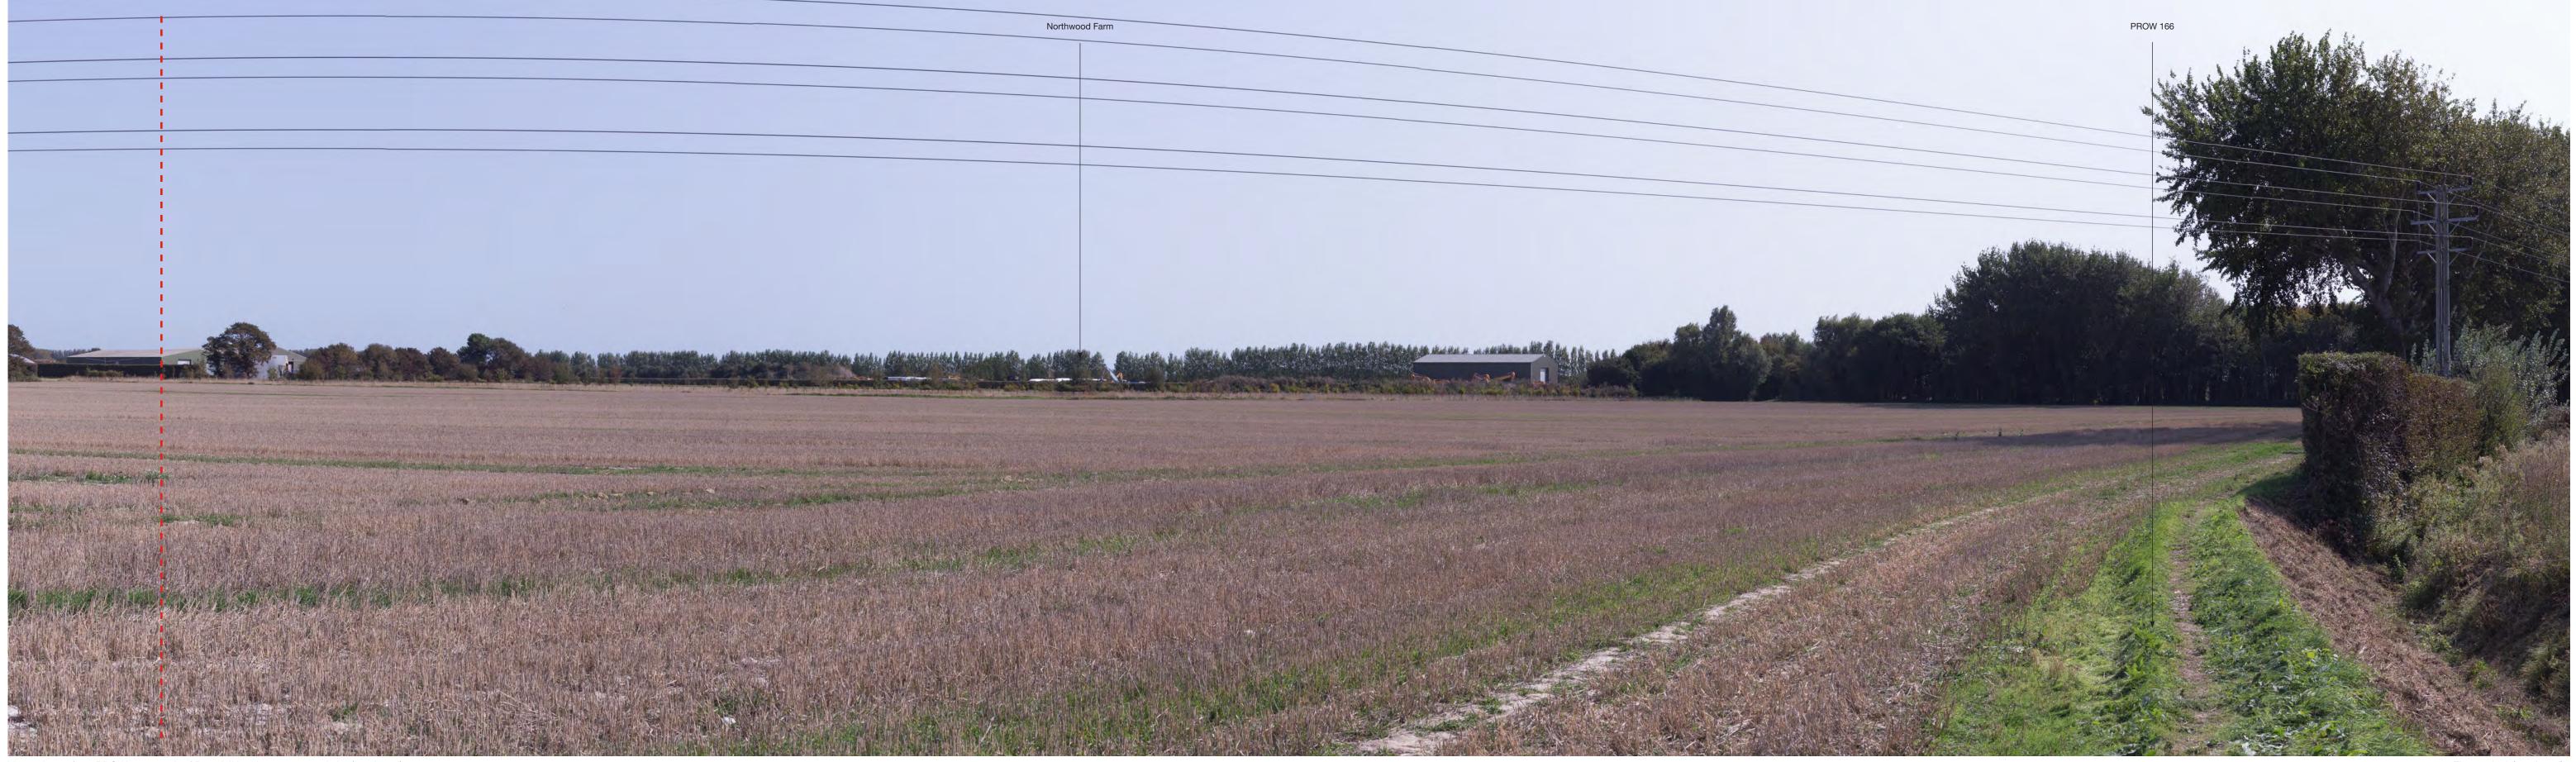

ENVIRONMENTAL STATEMENT

Figure 12.50 (continued)
Representative viewpoint 33 PROW 166 south of Burndell

Viewpoint 34 from PROW 175, Burndell looking north east toward site Representative viewpoint photograph. To be viewed at a comfortable arm's length and printed at A1