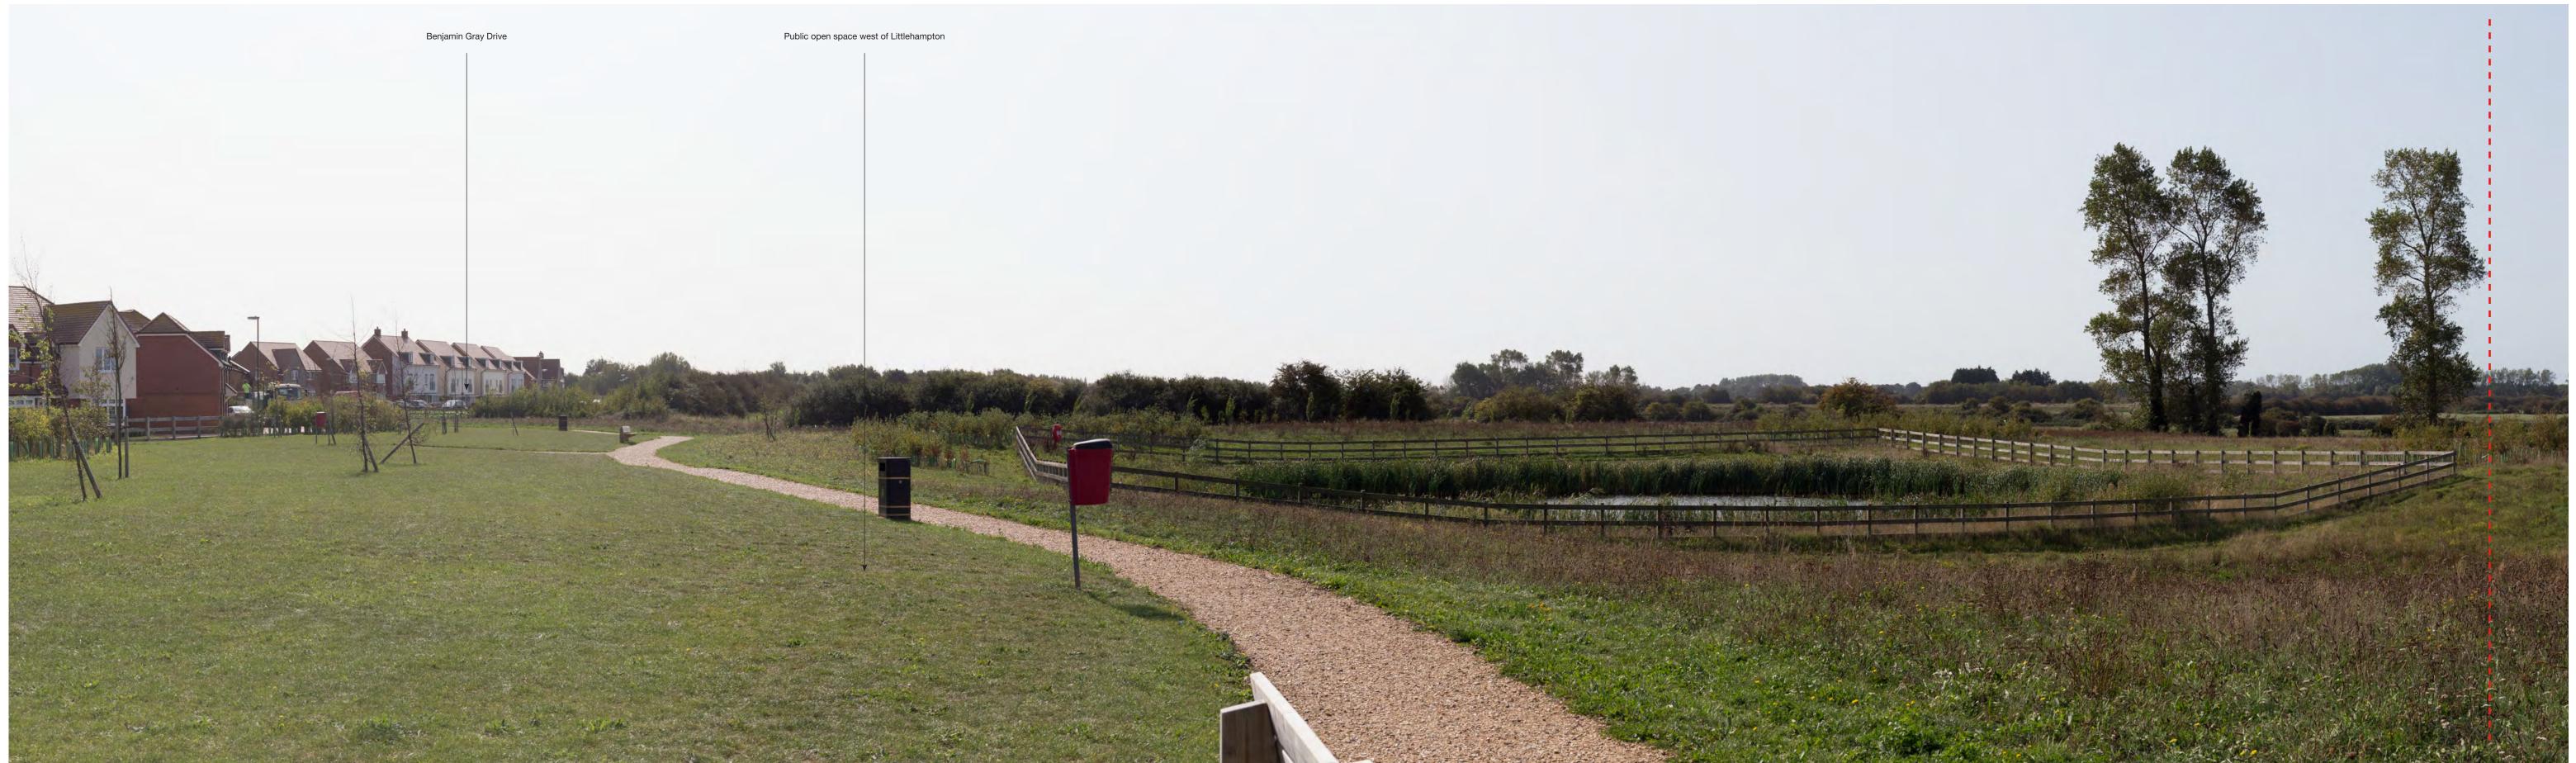

Viewpoint 32 from POS on west side of Littlehampton looking west toward site Representative viewpoint photograph. To be viewed at a comfortable arm's length and printed at A1

ENVIRONMENTAL STATEMENT

FORD ENERGY RECOVERY FACILITY AND WASTE SORTING AND TRANSFER FACILITY, FORD CIRCULAR TECHNOLOGY PARK

Representative viewpoint 32 POS west of Littlehampton

Viewpoint 32 from POS on west side of Littlehampton looking west toward site (continued)
Representative viewpoint photograph. To be viewed at a comfortable arm's length and printed at A1

FORD ENERGY RECOVERY FACILITY AND WASTE SORTING AND TRANSFER FACILITY, FORD CIRCULAR TECHNOLOGY PARK

Figure 12.49 (continued)
Representative viewpoint 32 POS west of Littlehampton

Viewpoint 33 from PROW 166, south of Burndell looking east toward site Representative viewpoint photograph. To be viewed at a comfortable arm's length and printed at A1