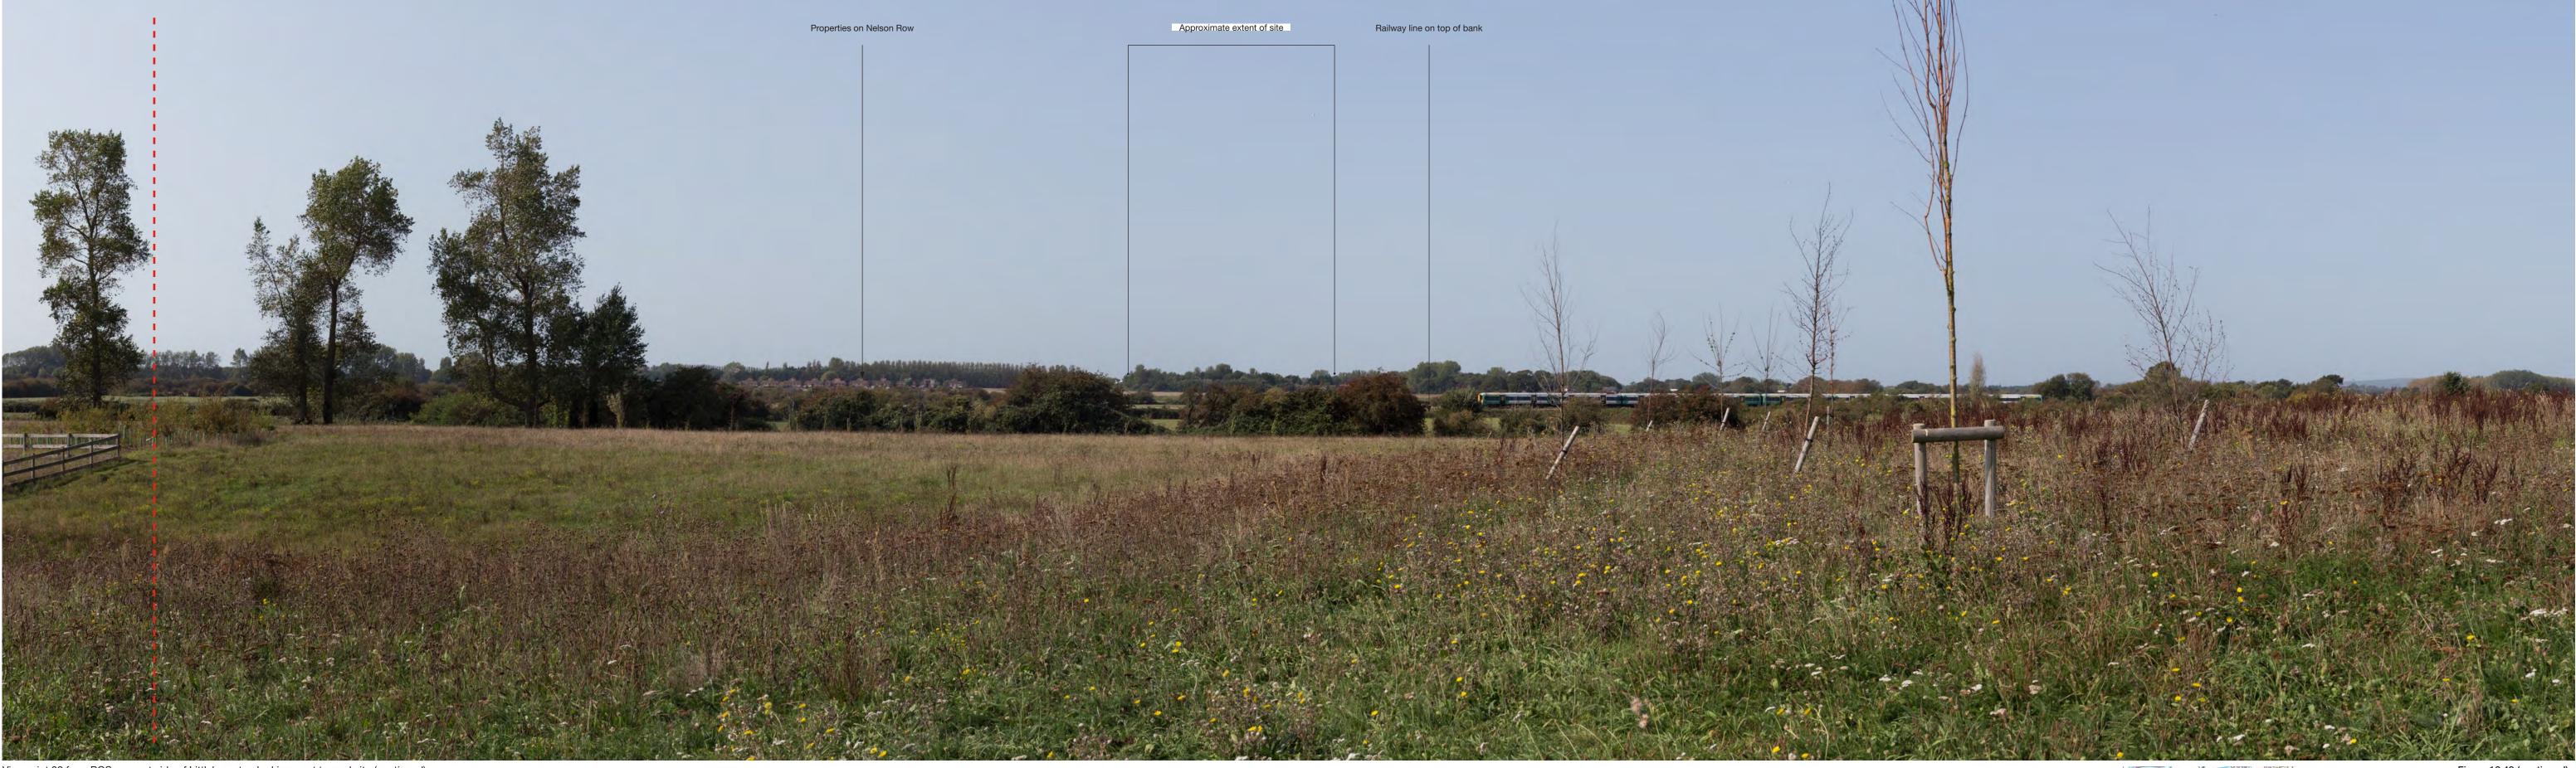

FORD ENERGY RECOVERY FACILITY AND WASTE SORTING AND TRANSFER FACILITY, FORD CIRCULAR TECHNOLOGY PARK

Figure 12.49 (continued)
Representative viewpoint 32 POS west of Littlehampton

Viewpoint 33 from PROW 166, south of Burndell looking east toward site Representative viewpoint photograph. To be viewed at a comfortable arm's length and printed at A1

Camera: EOS 6D Image scaling: Monocular Lens: 50mm (Canon EF) AOD level: 6.2m AOD Camera height: 1.5m AGL vertical field of view: 90° x 27°

 Date:
 17/09/20
 Time:
 11:53

 OS ref:
 498176.872/102502.031
 Projection
 Cylindrical

ENVIRONMENTAL STATEMENT

Figure 12.50 (continued)
Representative viewpoint 33 PROW 166 south of Burndell

Viewpoint 34 from PROW 175, Burndell looking north east toward site Representative viewpoint photograph. To be viewed at a comfortable arm's length and printed at A1