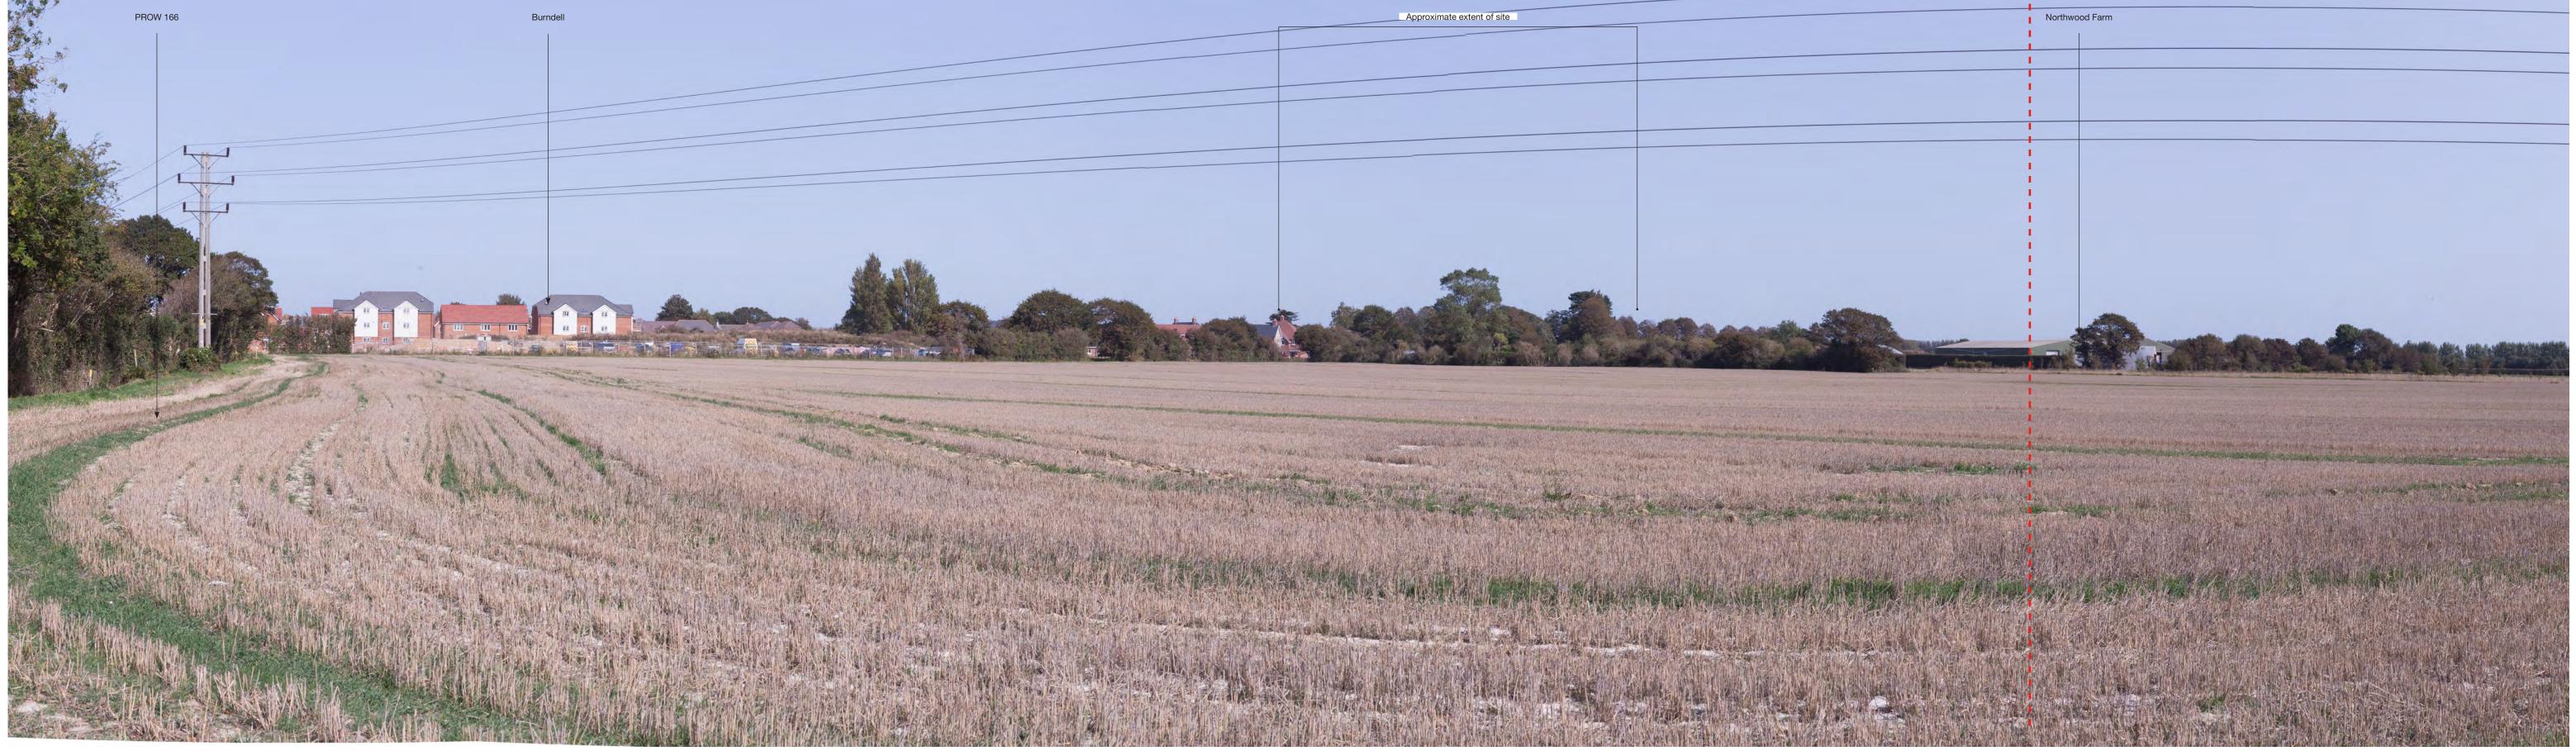

FORD ENERGY RECOVERY FACILITY AND WASTE SORTING AND TRANSFER FACILITY, FORD CIRCULAR TECHNOLOGY PARK

Figure 12.49 (continued)
Representative viewpoint 32 POS west of Littlehampton

Viewpoint 33 from PROW 166, south of Burndell looking east toward site Representative viewpoint photograph. To be viewed at a comfortable arm's length and printed at A1

Camera: EOS 6D Image scaling: Monocular Lens: 50mm (Canon EF) AOD level: 6.2m AOD Camera height: 1.5m AGL vertical field of view: 90° x 27°

 Date:
 17/09/20
 Time:
 11:53

 OS ref:
 498176.872/102502.031
 Projection
 Cylindrical

ENVIRONMENTAL STATEMENT

Figure 12.50 (continued)
Representative viewpoint 33 PROW 166 south of Burndell

Viewpoint 34 from PROW 175, Burndell looking north east toward site Representative viewpoint photograph. To be viewed at a comfortable arm's length and printed at A1