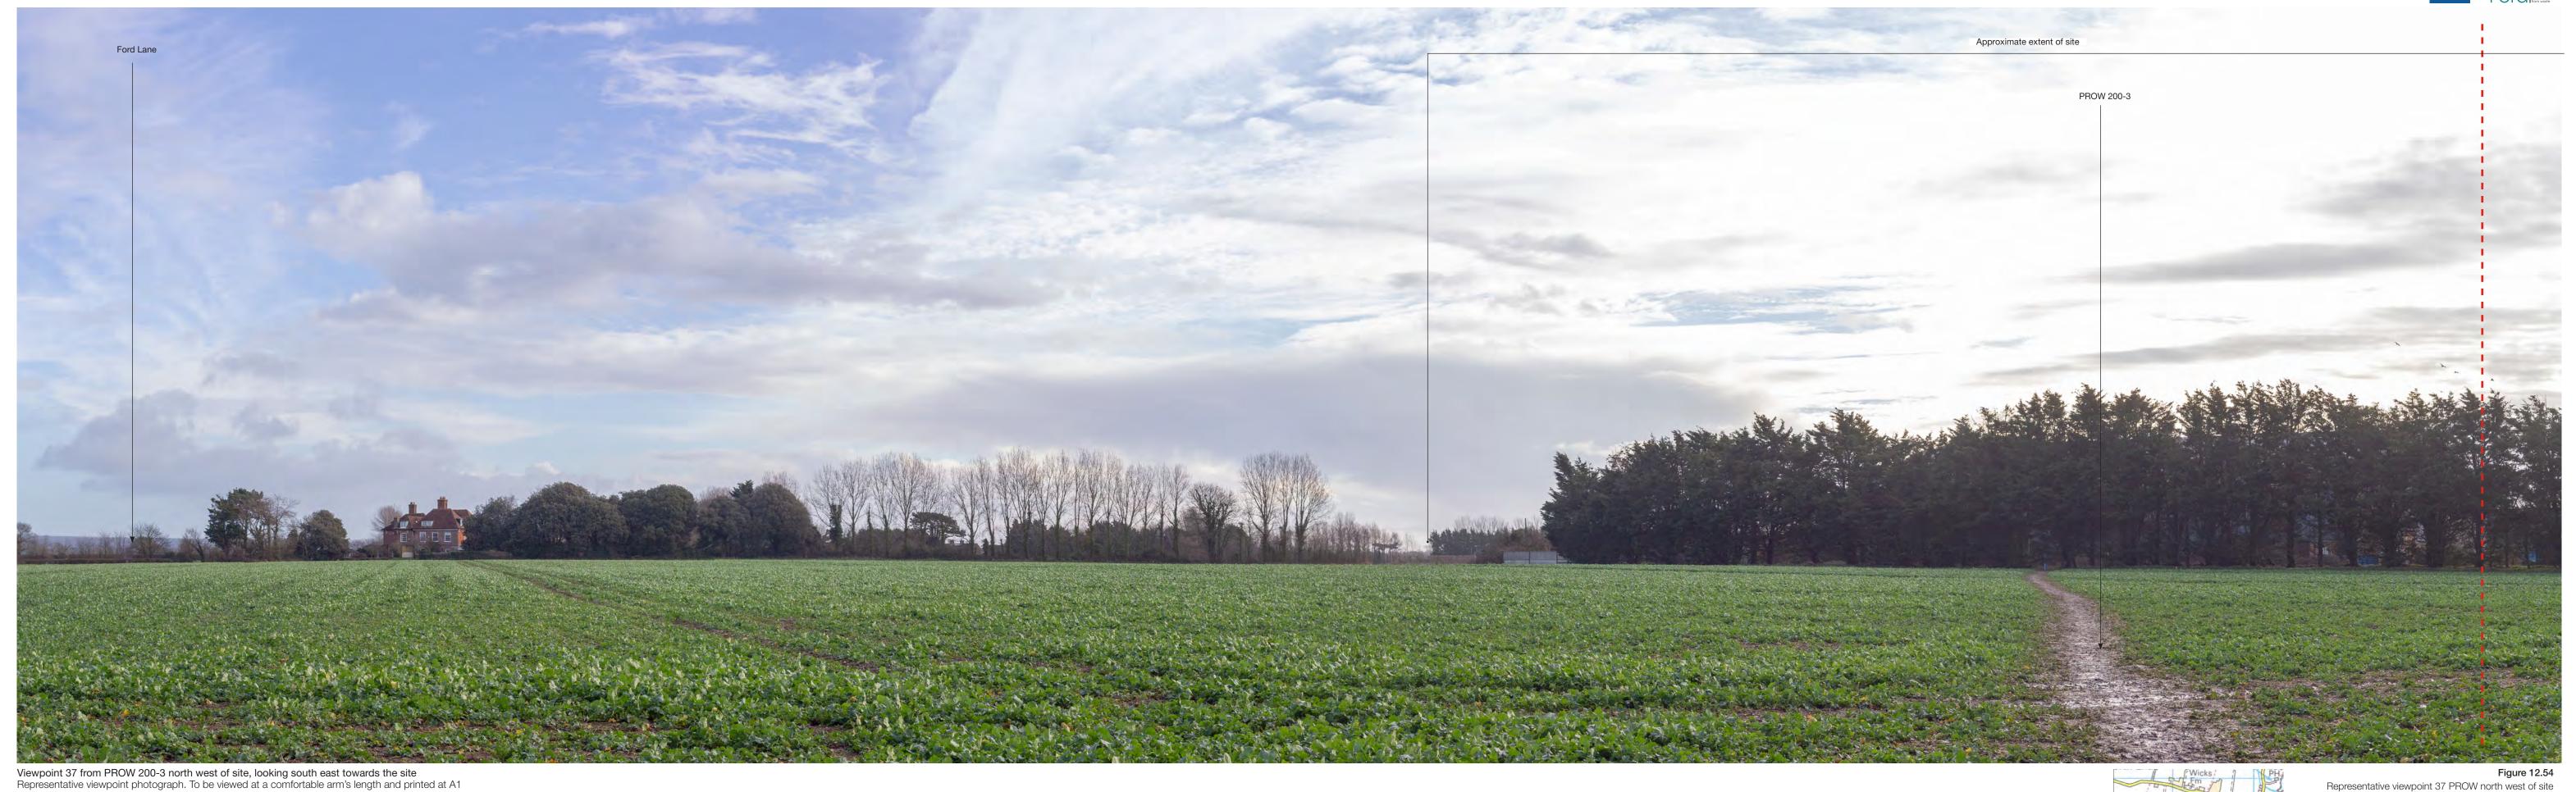

ewed at a comfortable arm's length and printed at A1

Camera: EOS 6D Image scaling: Monocular Lens: 50mm (Canon EF) AOD level: 6.2m AOD Camera height: 1.5m AGL vertical field of view: 90° x 27°

 Date:
 17/09/20
 Time:
 11:53

 OS ref:
 498176.872/102502.031
 Projection
 Cylindrical









ENVIRONMENTAL STATEMENT



Figure 12.50 (continued)
Representative viewpoint 33 PROW 166 south of Burndell



Viewpoint 34 from PROW 175, Burndell looking north east toward site Representative viewpoint photograph. To be viewed at a comfortable arm's length and printed at A1

STATEMENT



Figure 12.51
Representative viewpoint 34 PROW 175, Burndell





FORD ENERGY RECOVERY FACILITY AND WASTE SORTING AND TRANSFER FACILITY, FORD CIRCULAR TECHNOLOGY PARK







STATEMENT







ENVIRONMENTAL STATEMENT