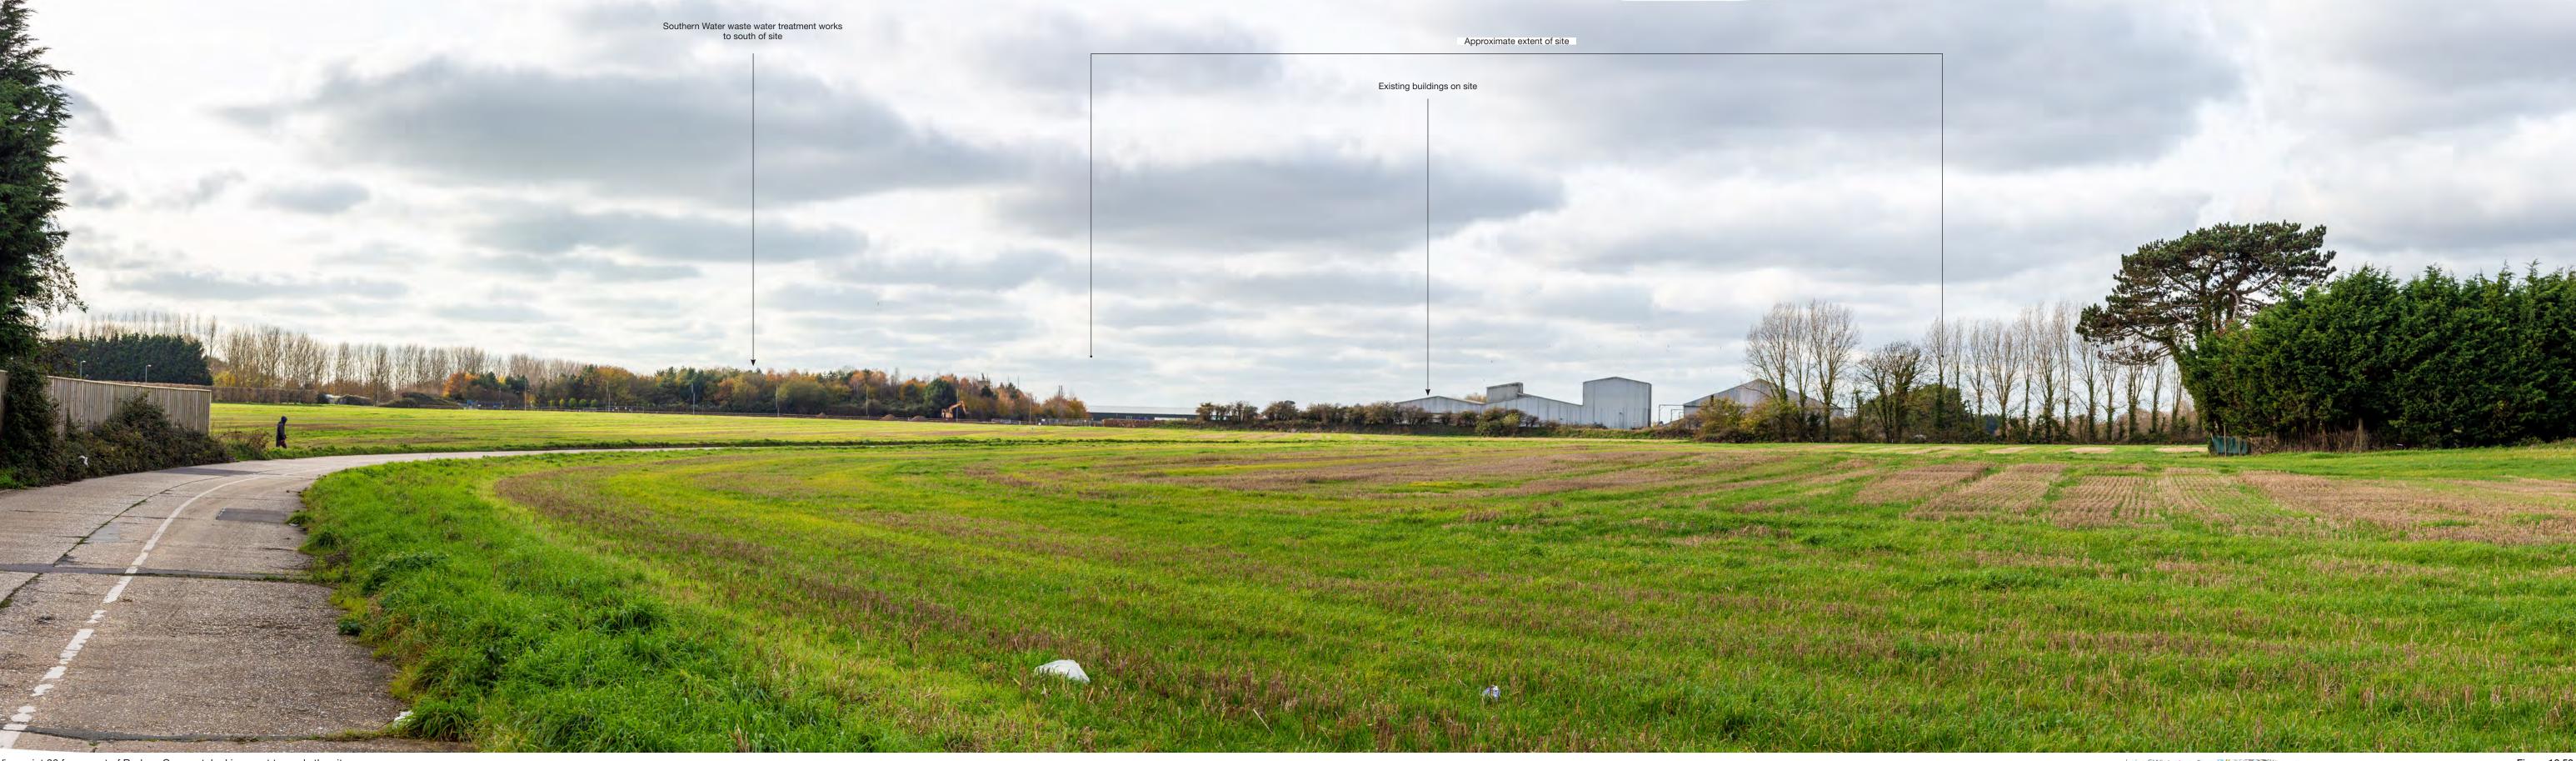

viewpoint photograph. To be viewed at a comfortable arm's length and printed at A1

Camera: EOS 6D Image scaling: Monocular Lens: 50mm (Canon EF) AOD level: 6.2m AOD Camera height: 1.5m AGL vertical field of view: 90° x 27°

 Date:
 17/09/20
 Time:
 11:53

 OS ref:
 498176.872/102502.031
 Projection
 Cylindrical









ENVIRONMENTAL STATEMENT



Figure 12.50 (continued)
Representative viewpoint 33 PROW 166 south of Burndell



Viewpoint 34 from PROW 175, Burndell looking north east toward site Representative viewpoint photograph. To be viewed at a comfortable arm's length and printed at A1

STATEMENT



Figure 12.51
Representative viewpoint 34 PROW 175, Burndell





FORD ENERGY RECOVERY FACILITY AND WASTE SORTING AND TRANSFER FACILITY, FORD CIRCULAR TECHNOLOGY PARK







STATEMENT







ENVIRONMENTAL STATEMENT