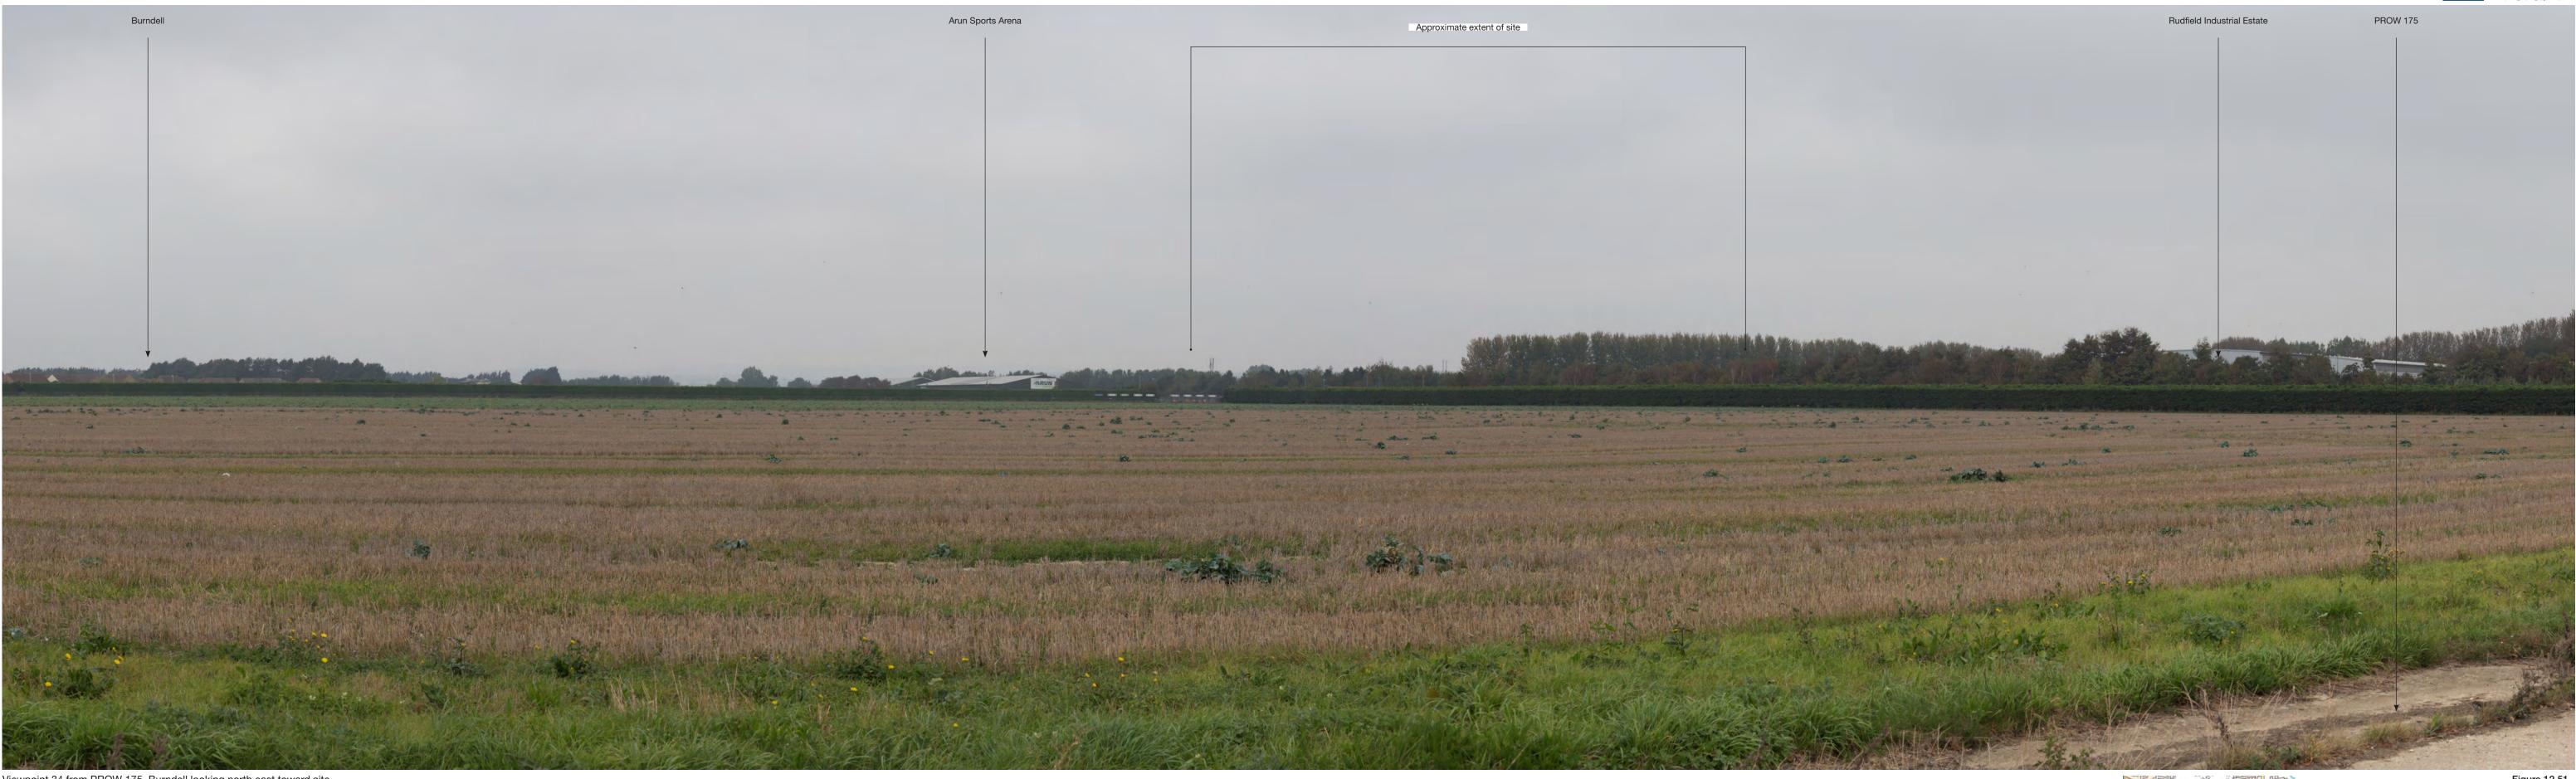

ENVIRONMENTAL STATEMENT

Figure 12.50 (continued)
Representative viewpoint 33 PROW 166 south of Burndell

Viewpoint 34 from PROW 175, Burndell looking north east toward site Representative viewpoint photograph. To be viewed at a comfortable arm's length and printed at A1

STATEMENT

Figure 12.51
Representative viewpoint 34 PROW 175, Burndell

FORD ENERGY RECOVERY FACILITY AND WASTE SORTING AND TRANSFER FACILITY, FORD CIRCULAR TECHNOLOGY PARK

STATEMENT

ENVIRONMENTAL STATEMENT