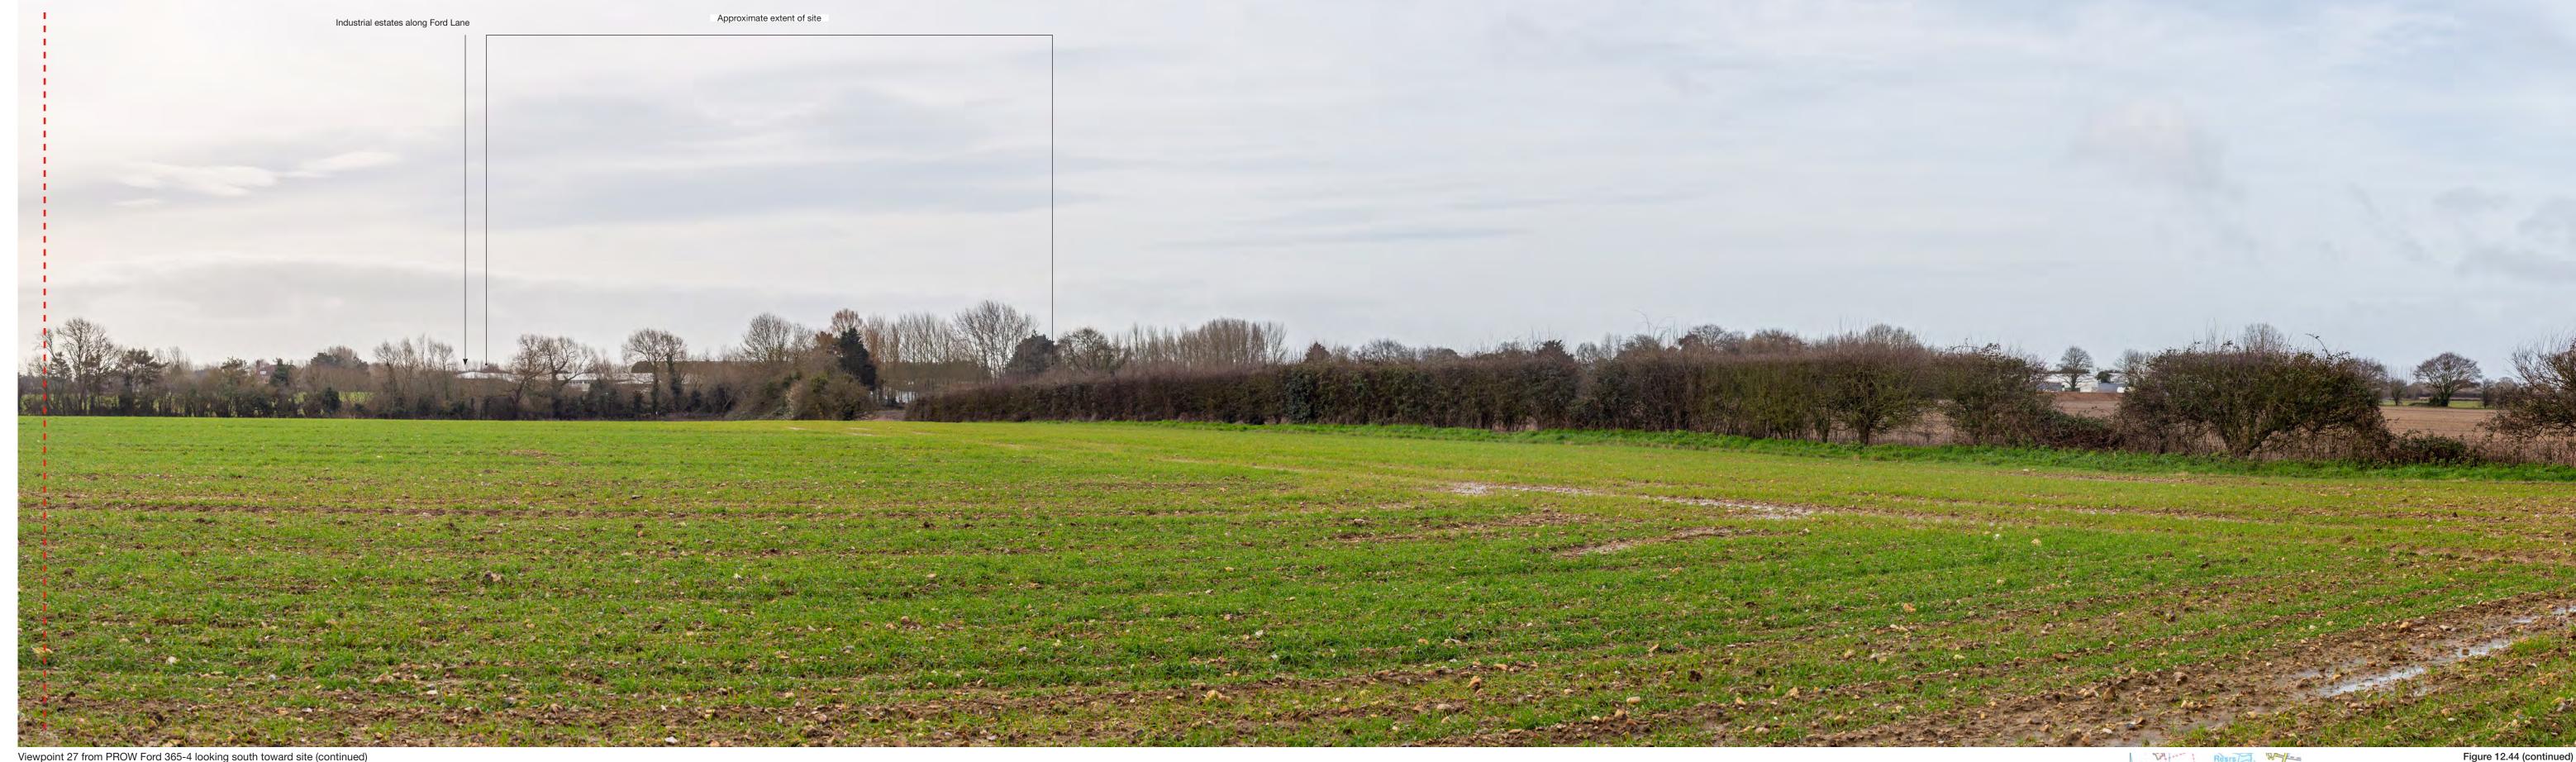

Representative viewpoint 27 Railway line/PROW north of site

Figure 12.44

Viewpoint 27 from PROW Ford 365-4 looking south toward site (continued)
Representative viewpoint photograph. To be viewed at a comfortable arm's length and printed at A1

STATEMENT

Figure 12.44 (continued)
Representative viewpoint 27 Railway line/PROW north of site

Environmental Statement

Figure 12.45
Representative viewpoint 28 Tortington, PROW

Viewpoint 29 from London Road, Arundel, looking south toward site Representative viewpoint photograph. To be viewed at a comfortable arm's length and printed at A1