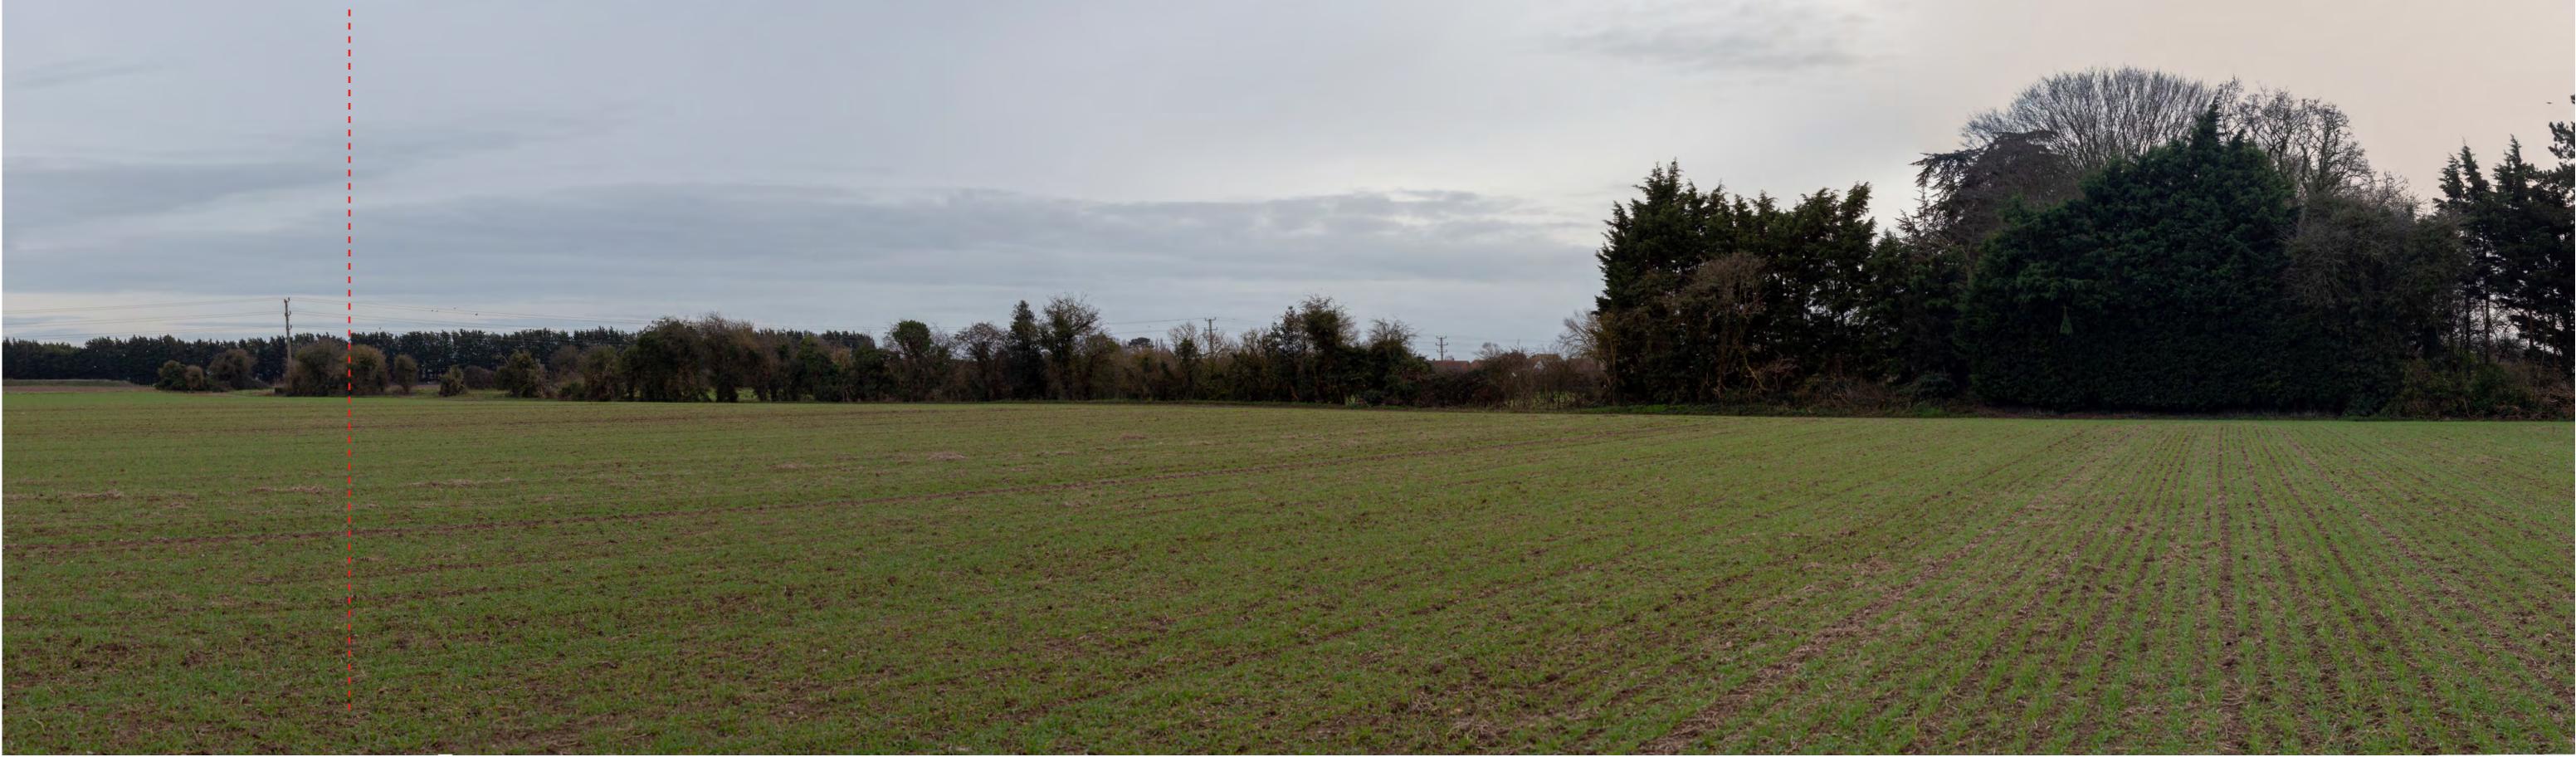

STATEMENT

Representative viewpoint 25 St Mary Climping

ENVIRONMENTAL STATEMENT

Figure 12.43 Representative viewpoint 26 Ford Lane north of site

Viewpoint 27 from PROW Ford 365-4 looking south toward site Representative viewpoint photograph. To be viewed at a comfortable arm's length and printed at A1

Representative viewpoint 27 Railway line/PROW north of site

Figure 12.44

Viewpoint 27 from PROW Ford 365-4 looking south toward site (continued)
Representative viewpoint photograph. To be viewed at a comfortable arm's length and printed at A1