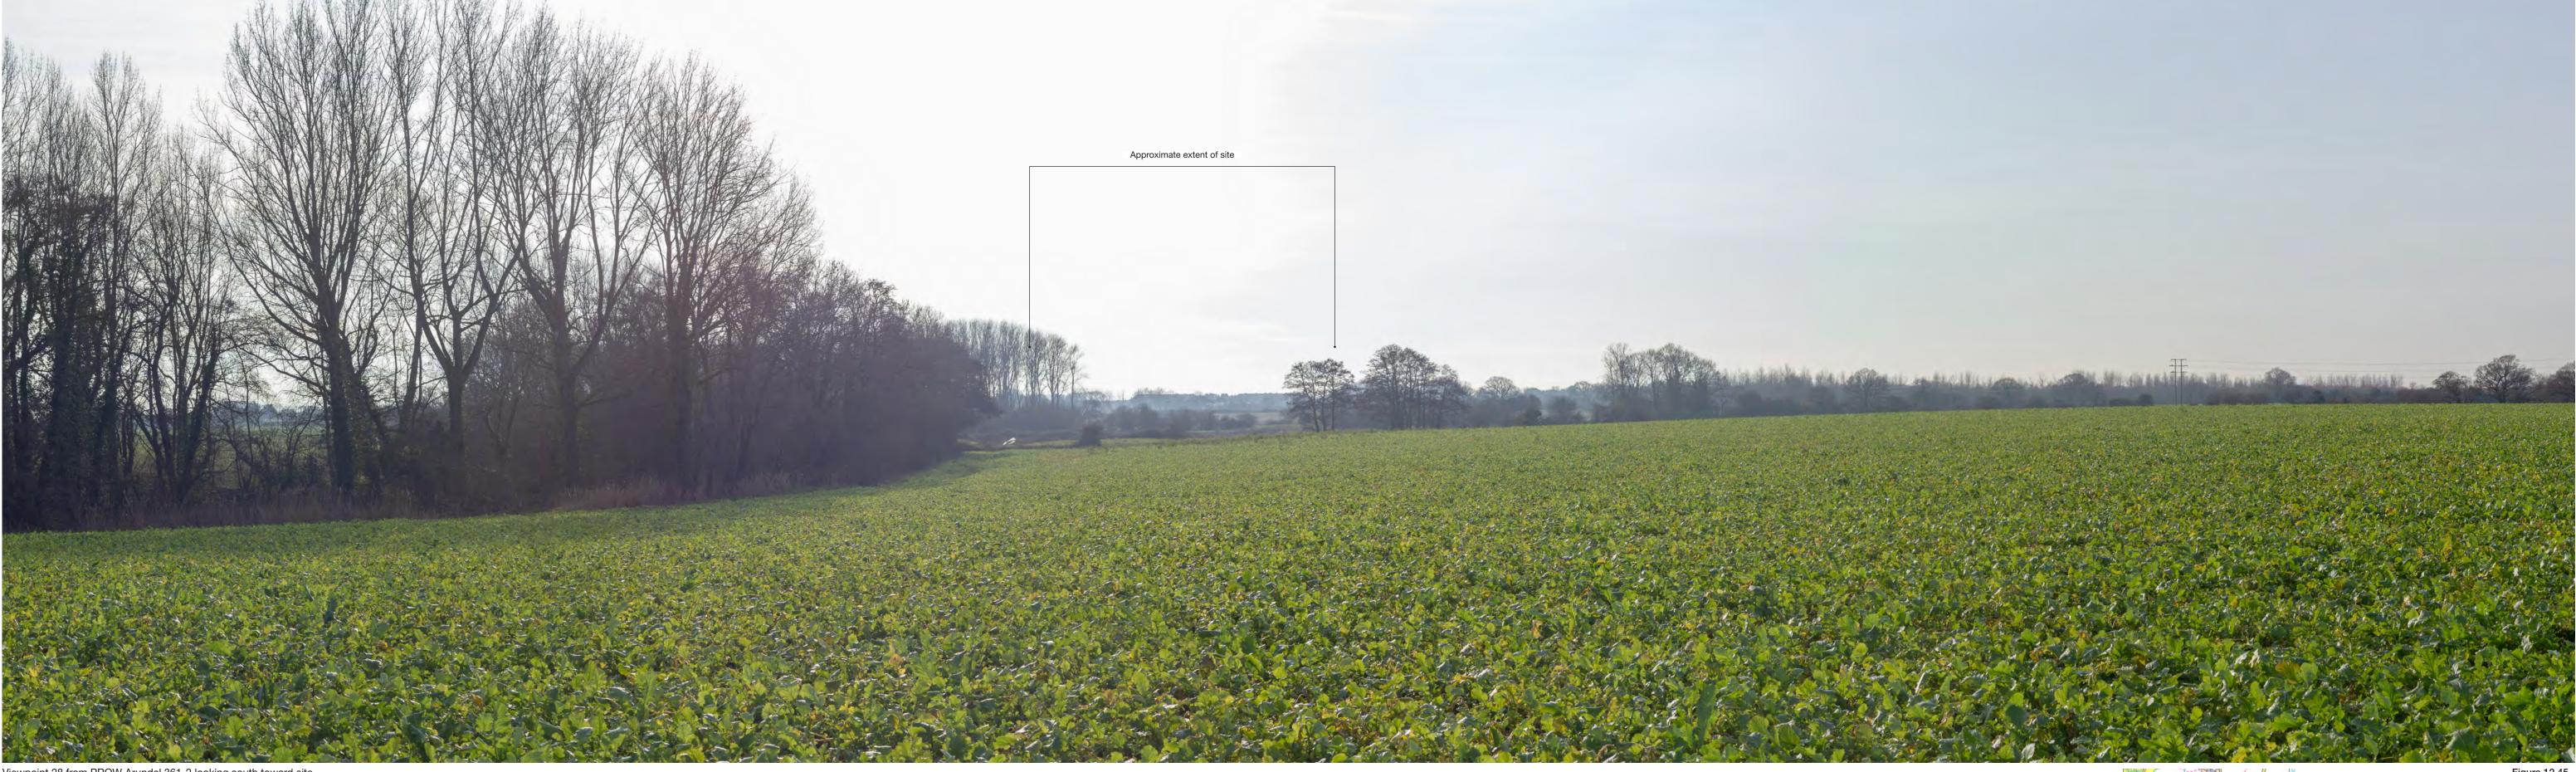

STATEMENT

Figure 12.44 (continued)
Representative viewpoint 27 Railway line/PROW north of site

Environmental Statement

Figure 12.45
Representative viewpoint 28 Tortington, PROW

Viewpoint 29 from London Road, Arundel, looking south toward site Representative viewpoint photograph. To be viewed at a comfortable arm's length and printed at A1