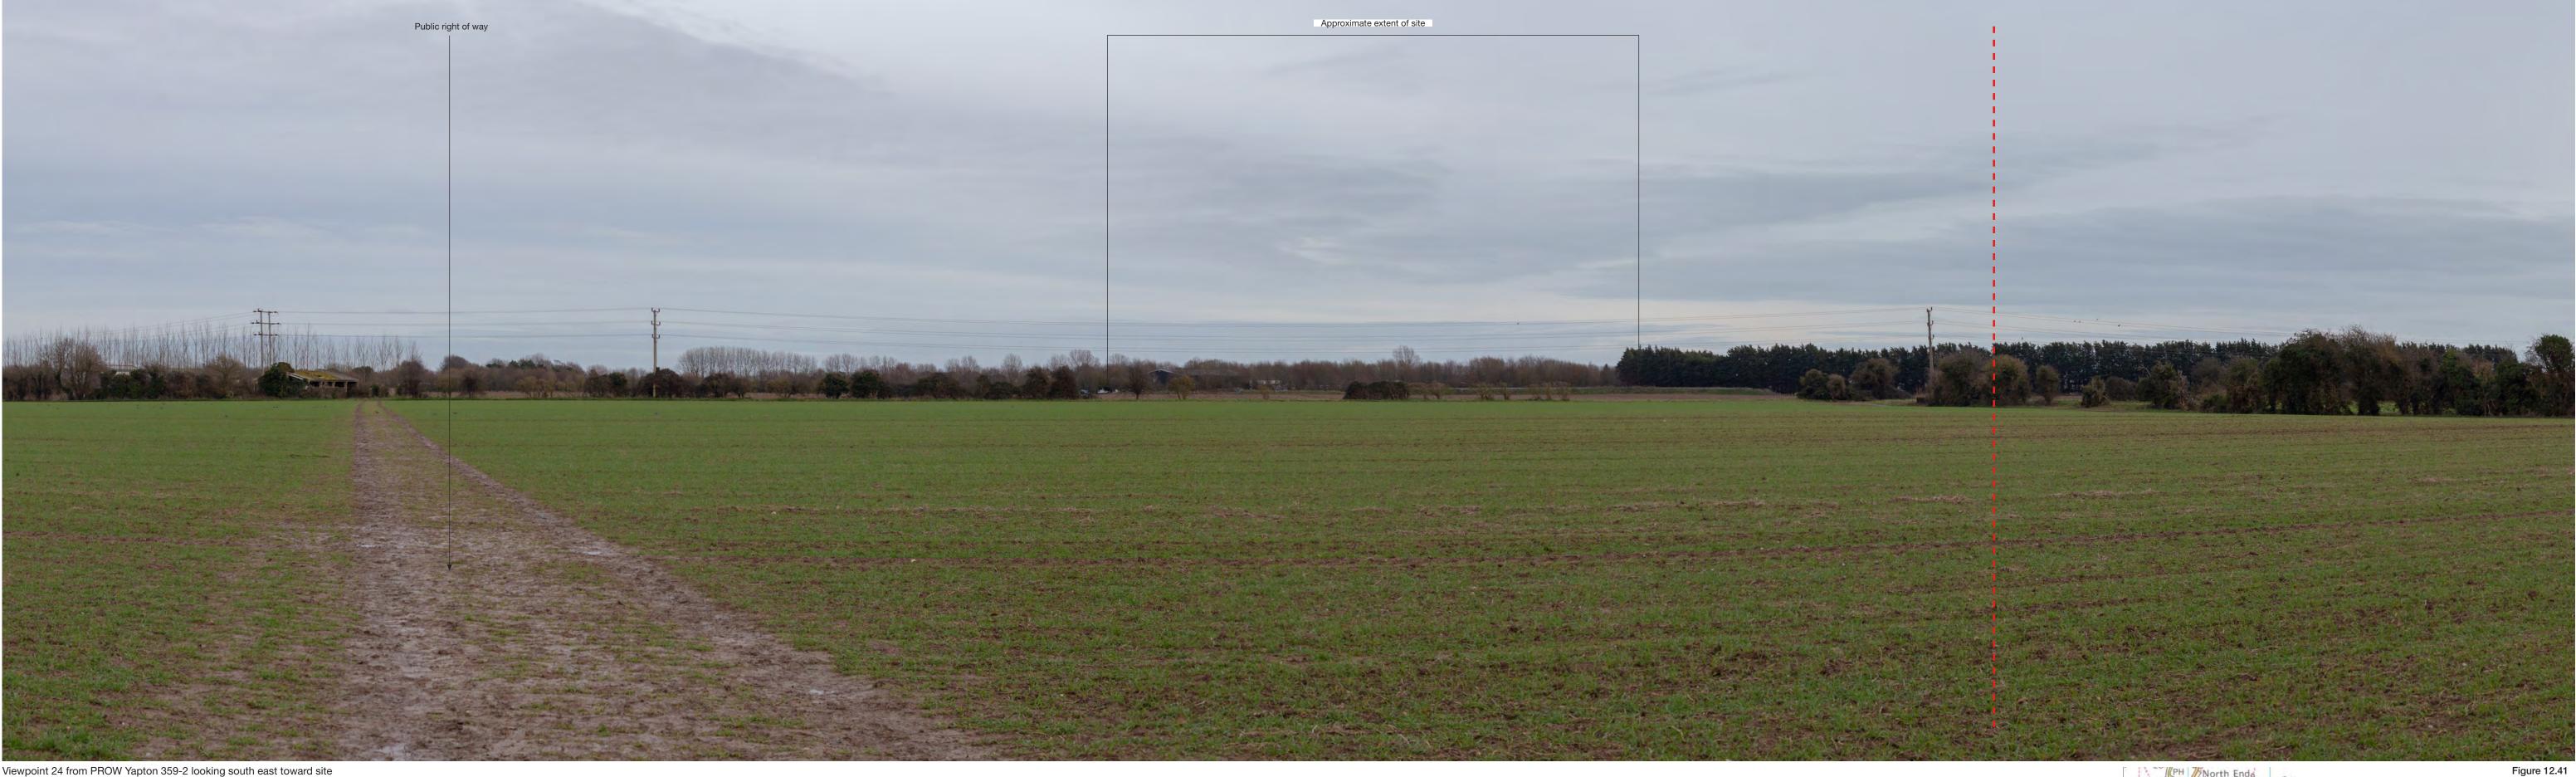

Environmental Statement

Representative viewpoint 24 Yapton PROW

Viewpoint 24 from PROW Yapton 359-2 looking south east toward site (continued)
Representative viewpoint photograph. To be viewed at a comfortable arm's length and printed at A1