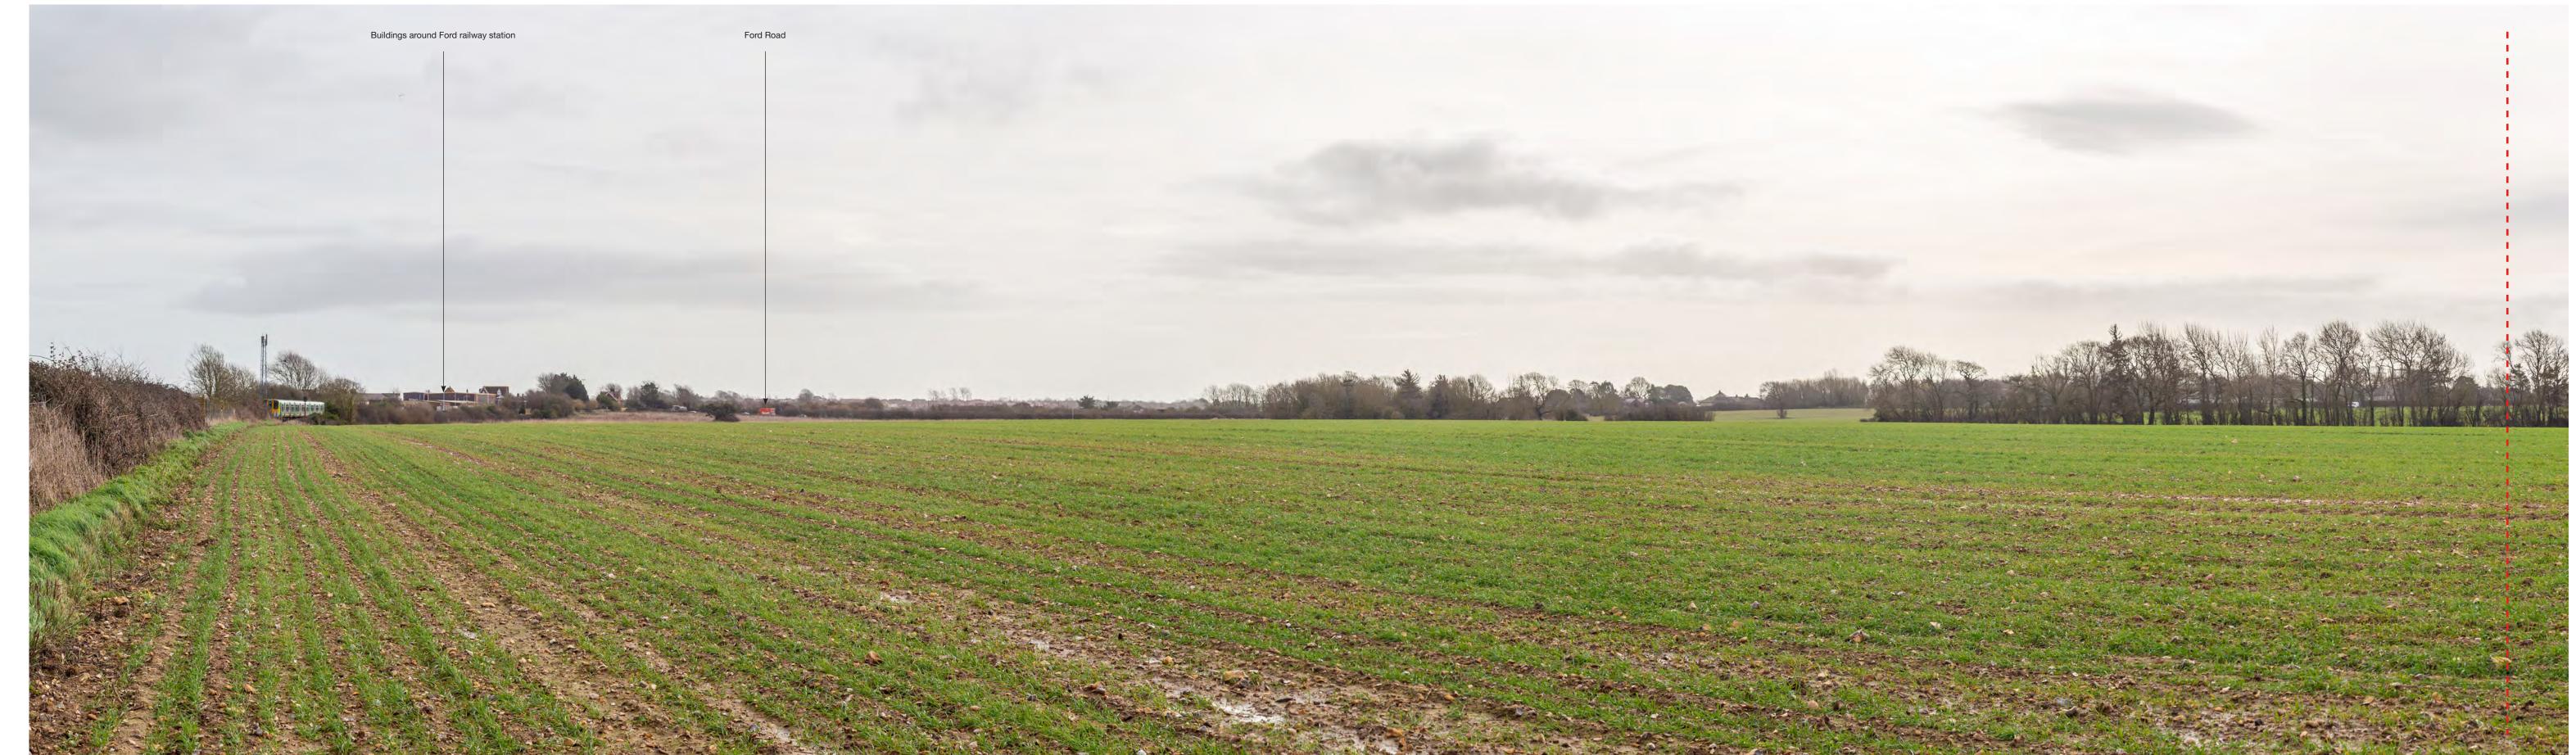

STATEMENT

Representative viewpoint 25 St Mary Climping

ENVIRONMENTAL STATEMENT

Figure 12.43 Representative viewpoint 26 Ford Lane north of site

Viewpoint 27 from PROW Ford 365-4 looking south toward site Representative viewpoint photograph. To be viewed at a comfortable arm's length and printed at A1

Representative viewpoint 27 Railway line/PROW north of site

Figure 12.44

Viewpoint 27 from PROW Ford 365-4 looking south toward site (continued)
Representative viewpoint photograph. To be viewed at a comfortable arm's length and printed at A1