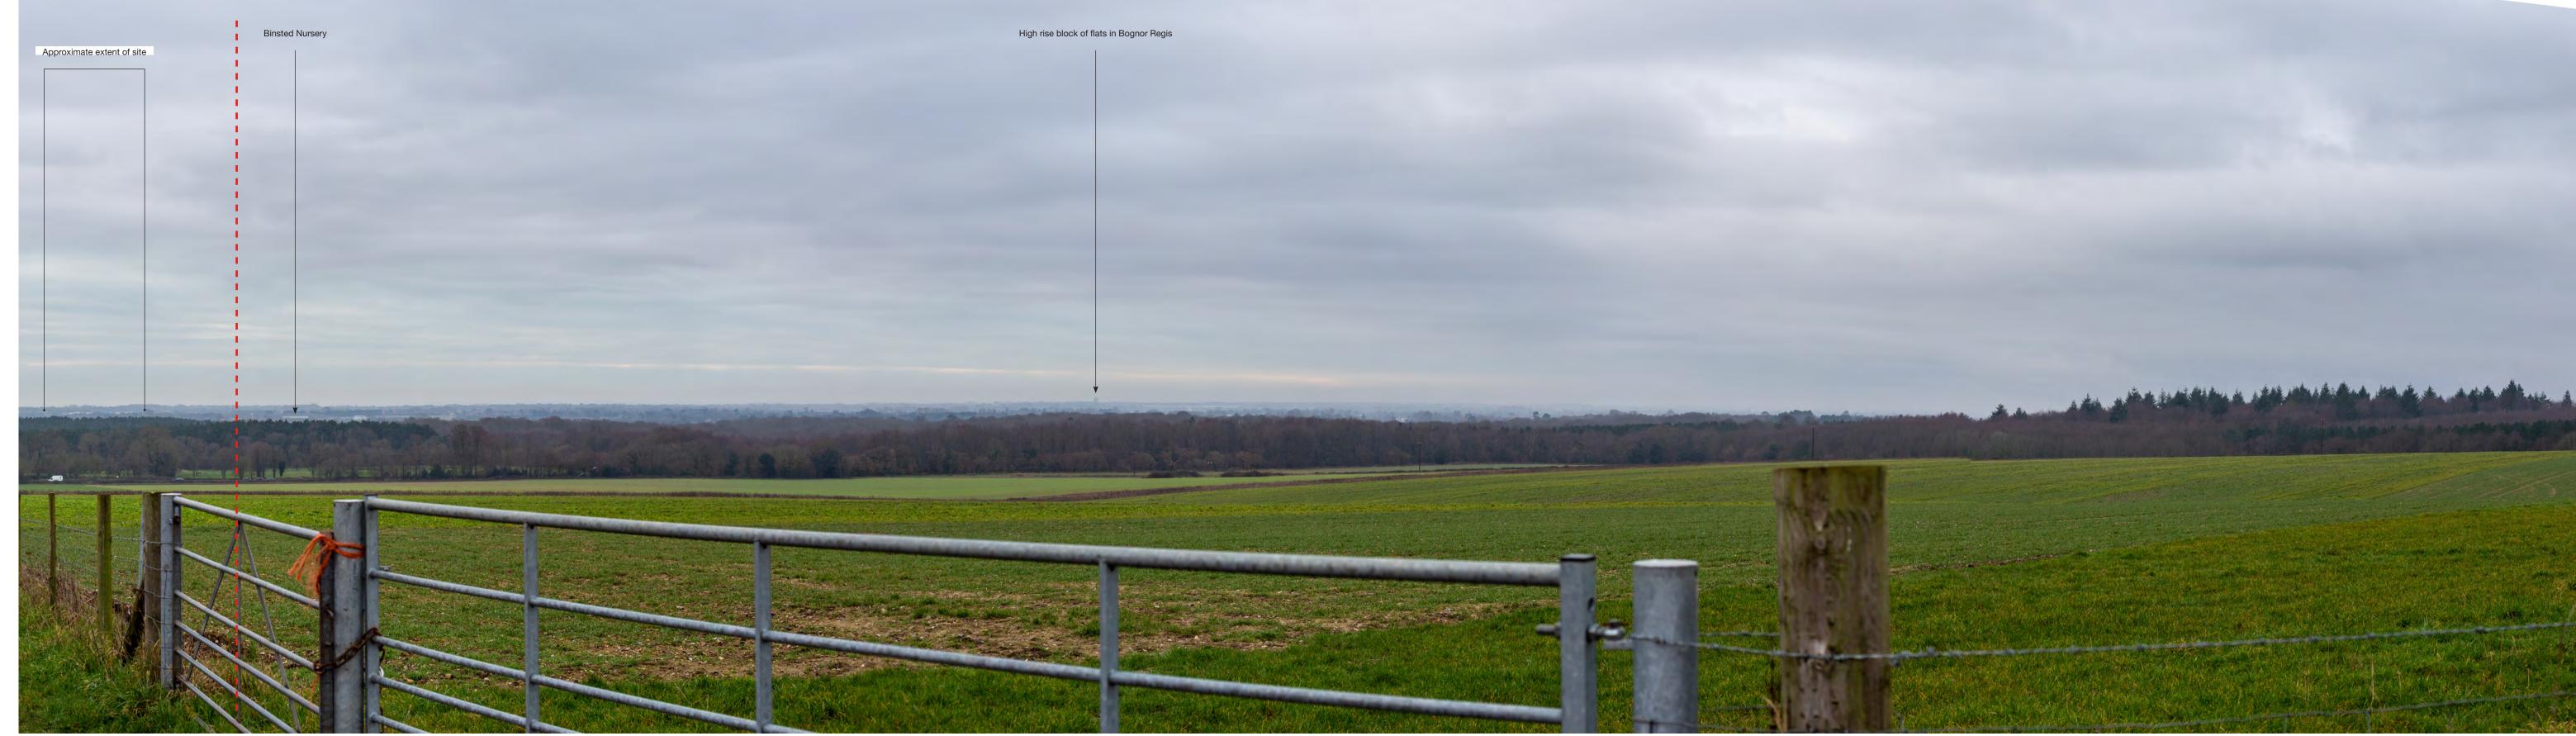

Lens: 50mm (Canon EF) AOD level: 8.53m AOD Camera height: 1.5m AGL vertical field of view: OS ref: 494909.138/101995.087 Projection Cylindrical

Viewpoint 21 from A259 looking east toward site (continued)
Representative viewpoint photograph. To be viewed at a comfortable arm's length and printed at A1

Representative viewpoint 21 A259 near Bognor Regis

Viewpoint 22 from PROW 275, west of Oving looking east toward site Representative viewpoint photograph. To be viewed at a comfortable arm's length and printed at A1