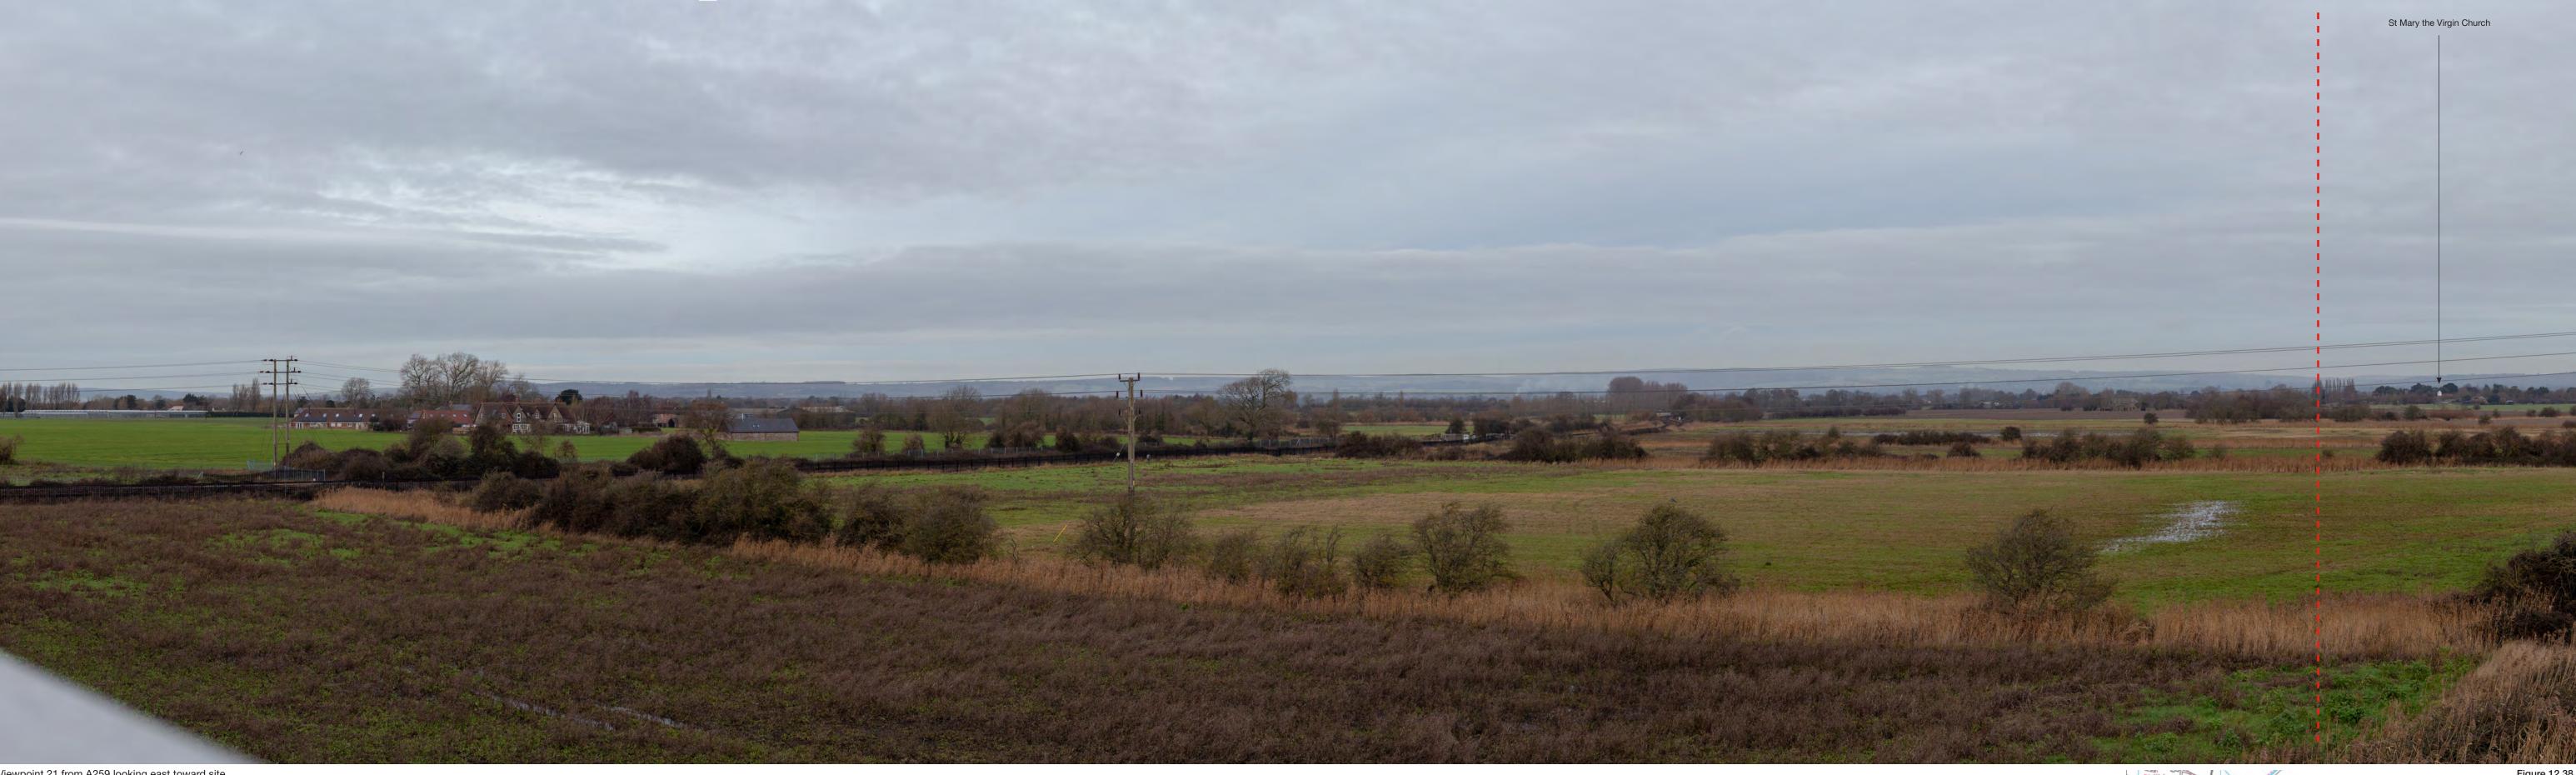

Lens: 50mm (Canon EF) AOD level: 8.53m AOD Camera height: 1.5m AGL vertical field of view: OS ref: 494909.138/101995.087 Projection Cylindrical

Viewpoint 21 from A259 looking east toward site (continued)
Representative viewpoint photograph. To be viewed at a comfortable arm's length and printed at A1

Representative viewpoint 21 A259 near Bognor Regis

Viewpoint 22 from PROW 275, west of Oving looking east toward site Representative viewpoint photograph. To be viewed at a comfortable arm's length and printed at A1