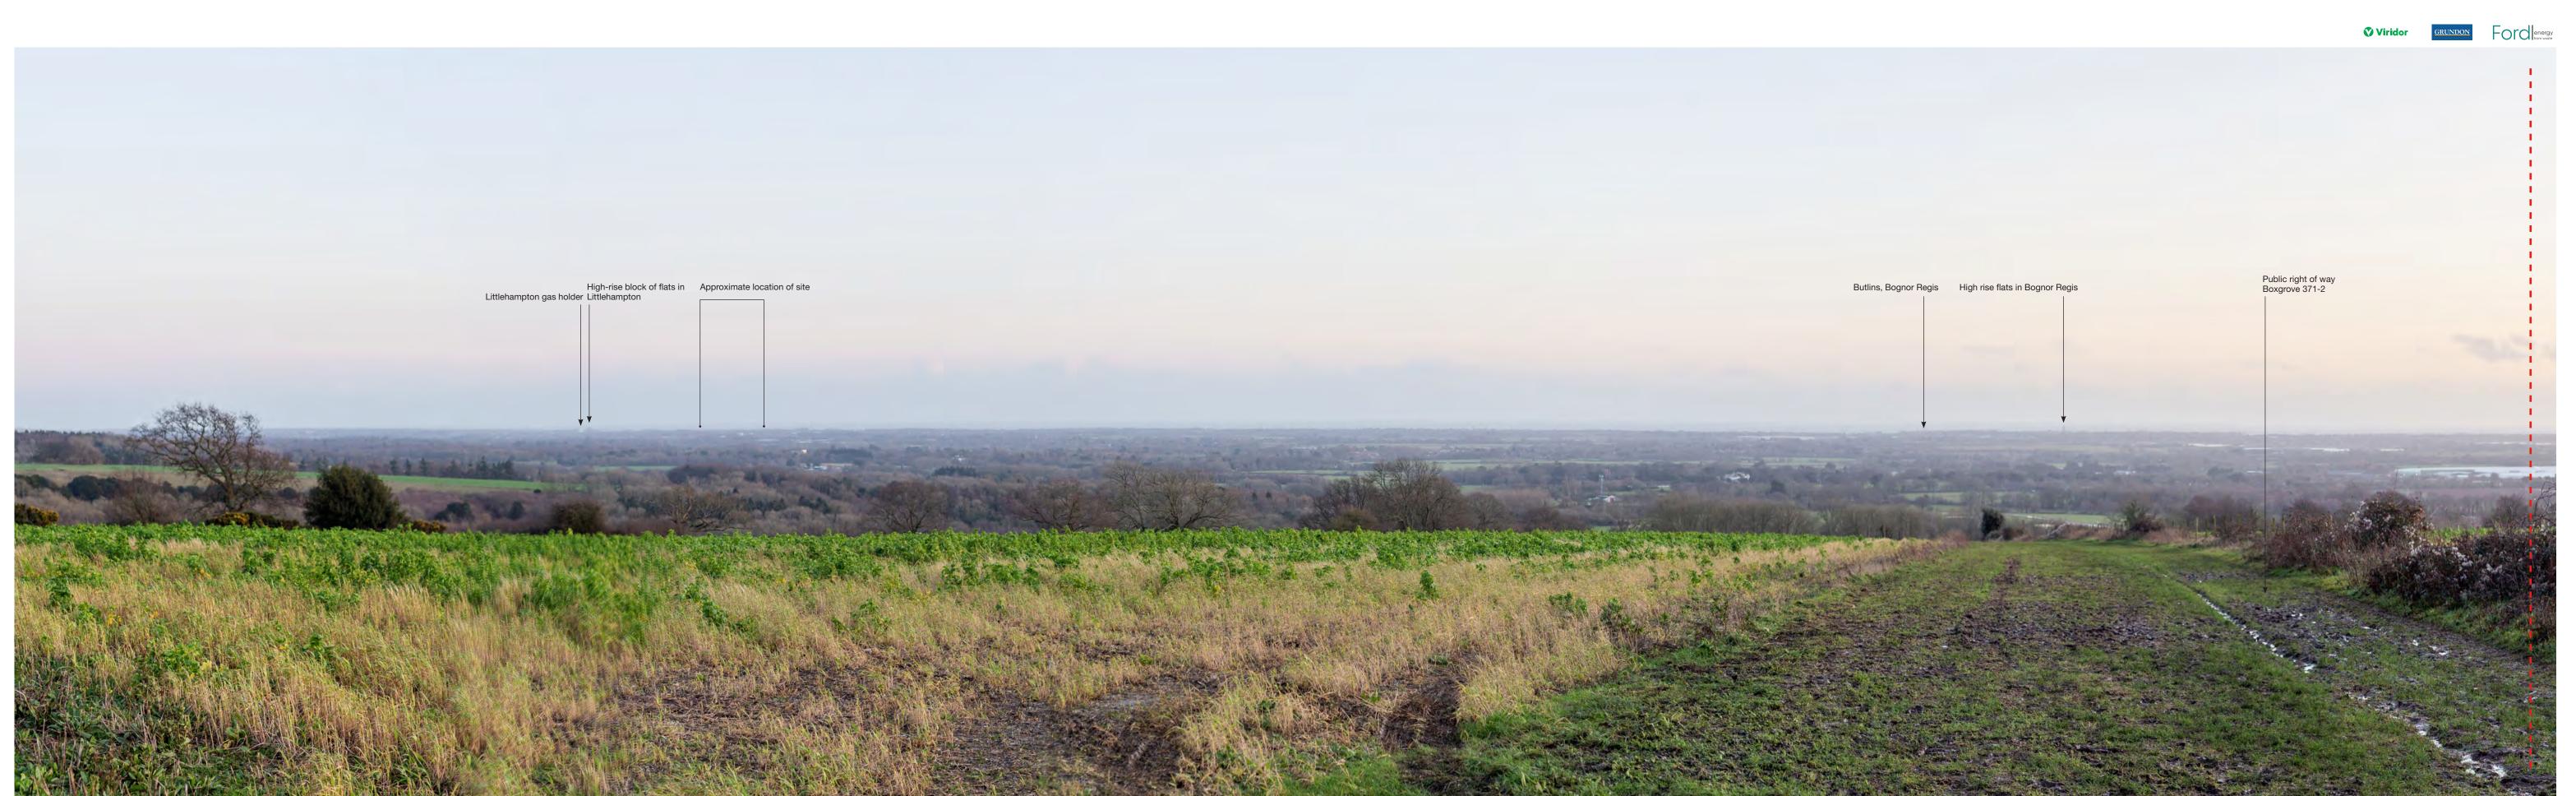

FORD ENERGY RECOVERY FACILITY AND WASTE SORTING AND TRANSFER FACILITY, FORD CIRCULAR TECHNOLOGY PARK

STATEMENT

Figure 12.35 (continued)
Representative viewpoint 18 SDNP Halnaker Hill

Viewpoint 19 from junction of PROWs Arundel 3067-1, 415-4 and 415-5 looking south toward site Representative viewpoint photograph. To be viewed at a comfortable arm's length and printed at A1