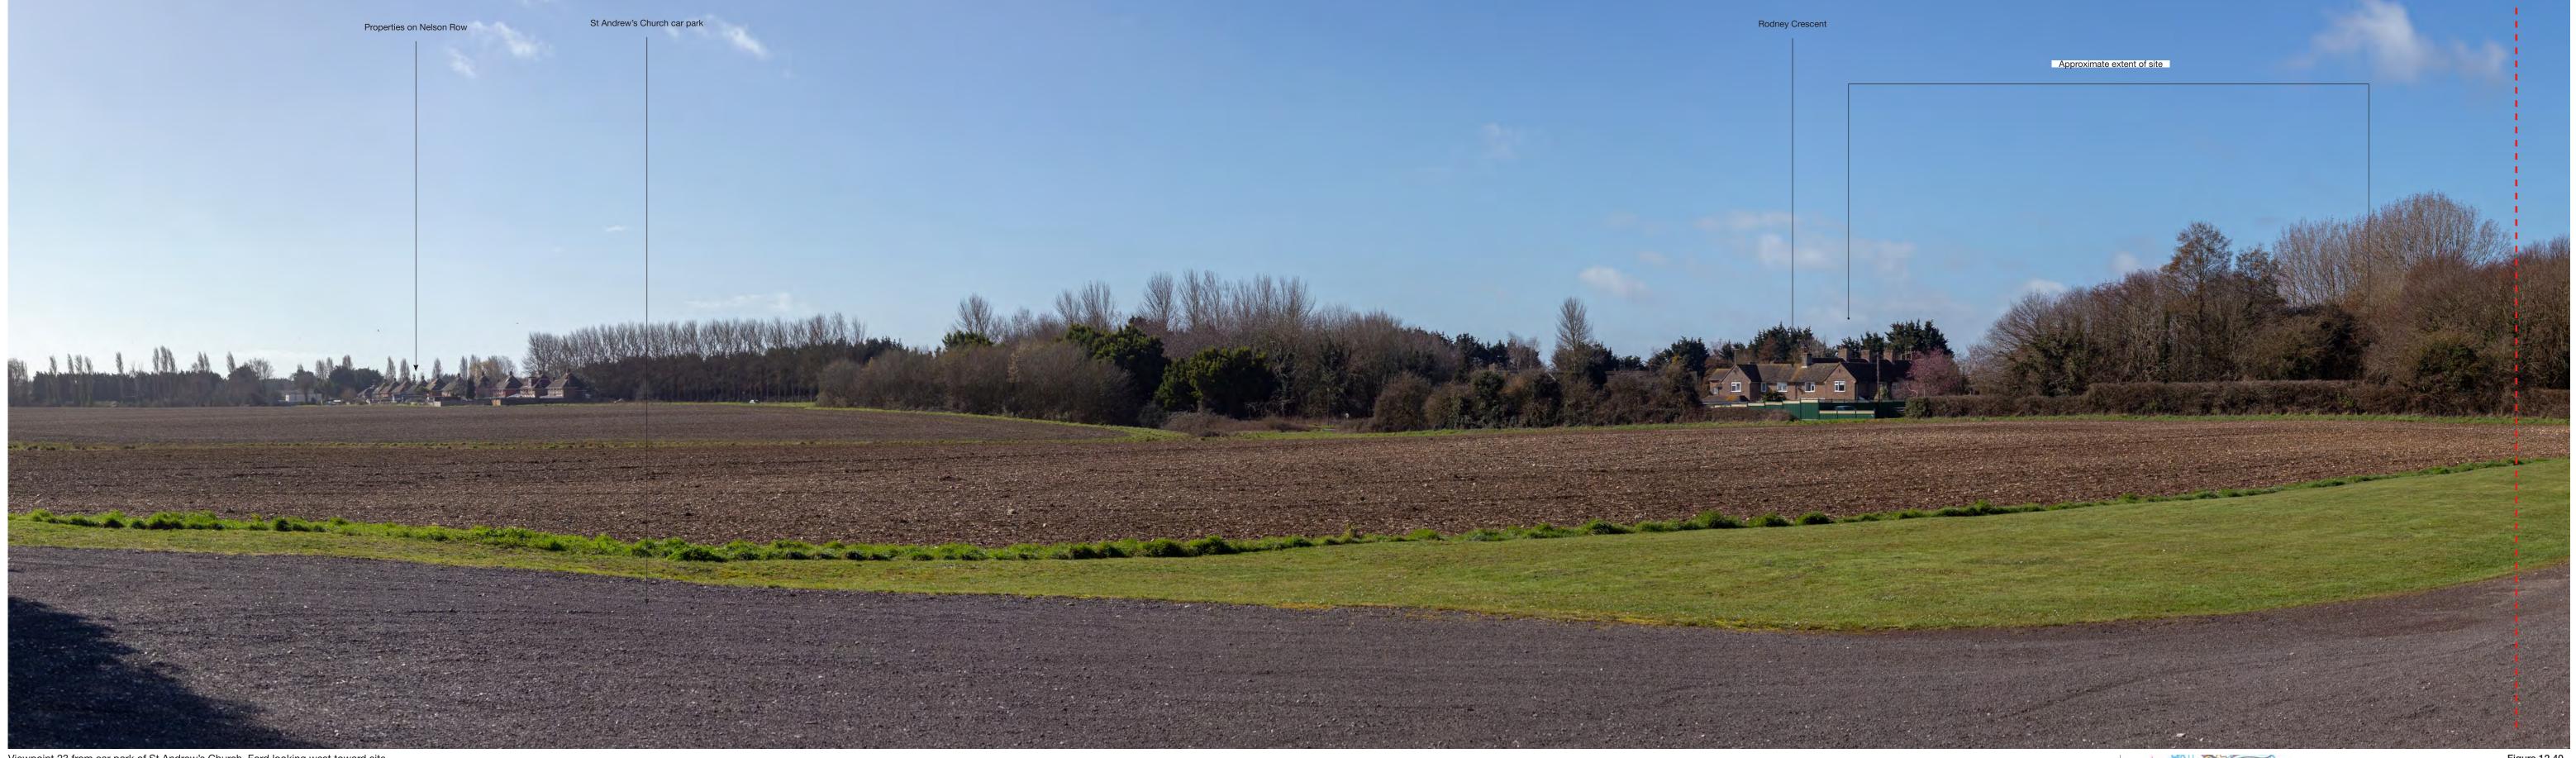

ENVIRONMENTAL STATEMENT

Figure 12.40
Representative viewpoint 23 St Andrew's Church, Ford

Viewpoint 23 from car park of St Andrew's Church, Ford looking west toward site (continued) Representative viewpoint photograph. To be viewed at a comfortable arm's length and printed at A1