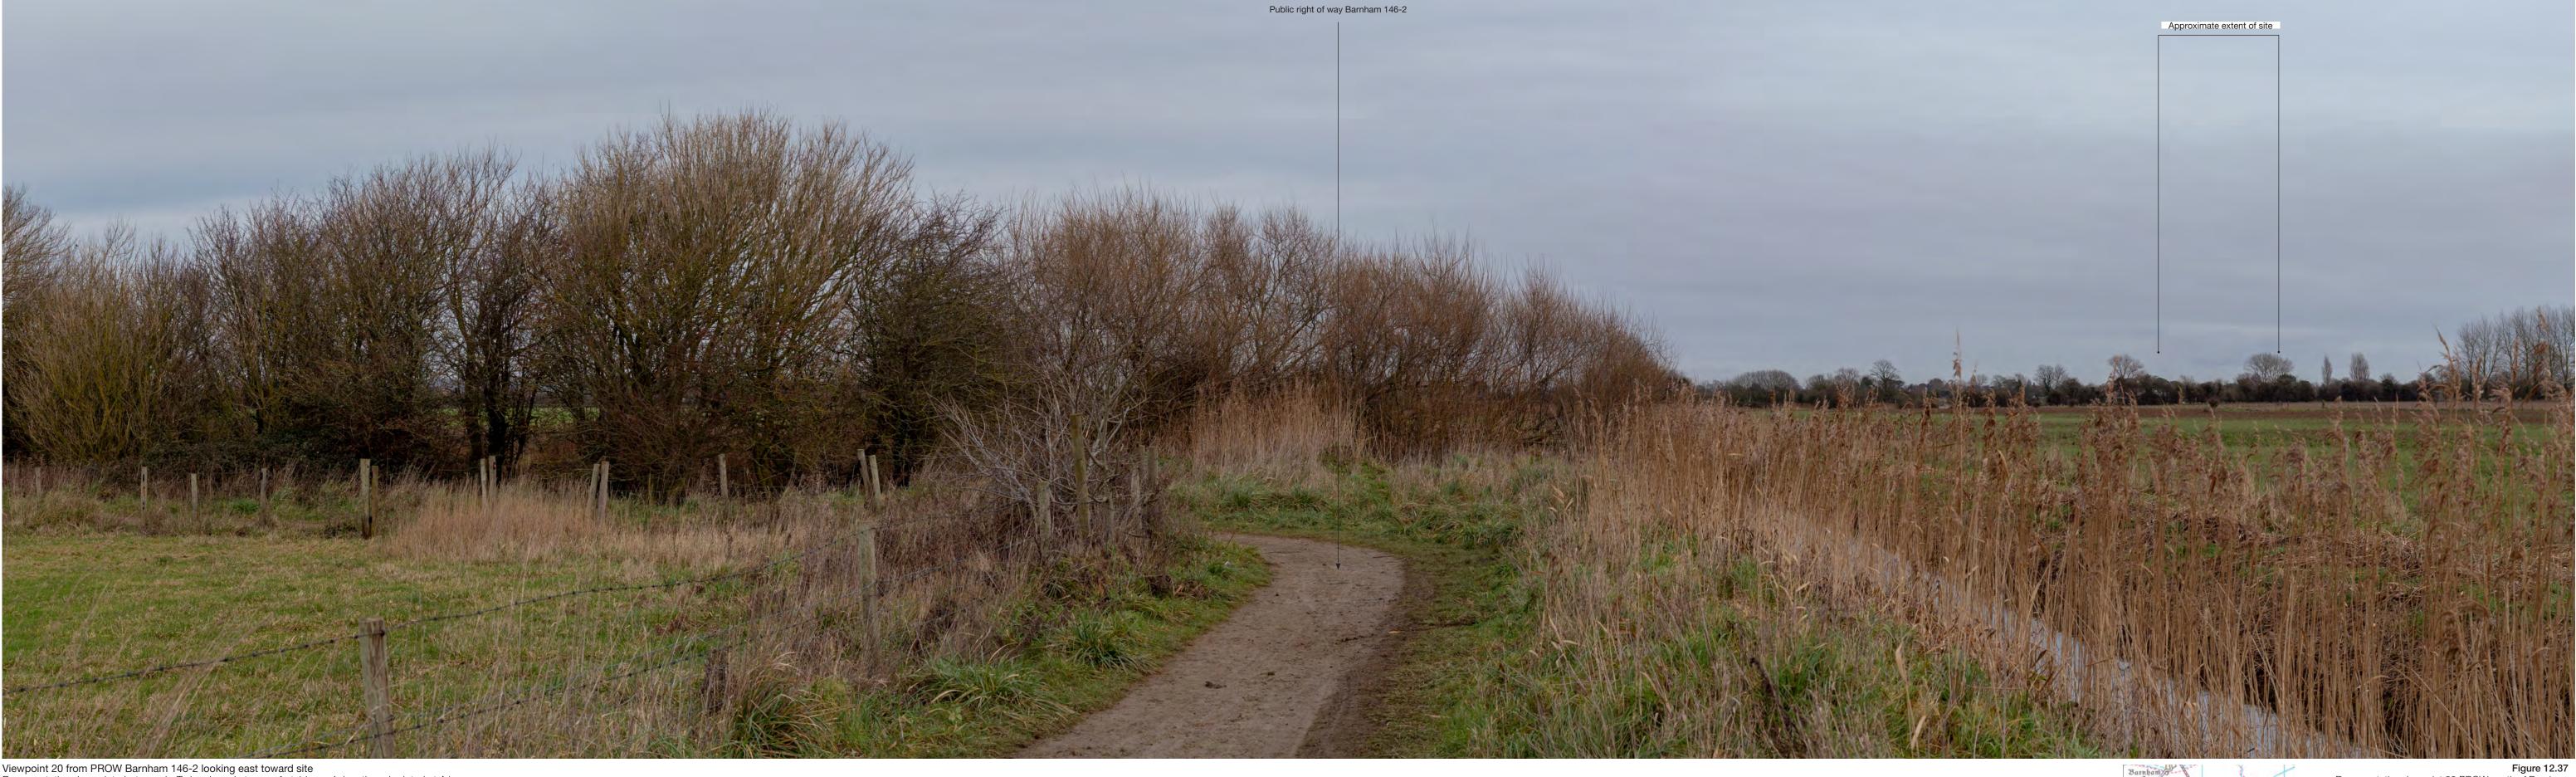

Figure 12.36
Representative viewpoint 19 SDNP PROW way north of site

STATEMENT

Environmental Statement

Figure 12.37
Representative viewpoint 20 PROW south of Barnham

Camera: EOS 6D Image scaling: Monocular Direction of view: Northeast Horizontal and vertical field of view: 90° x 27° Date: 18/01/21 Time: 12:18