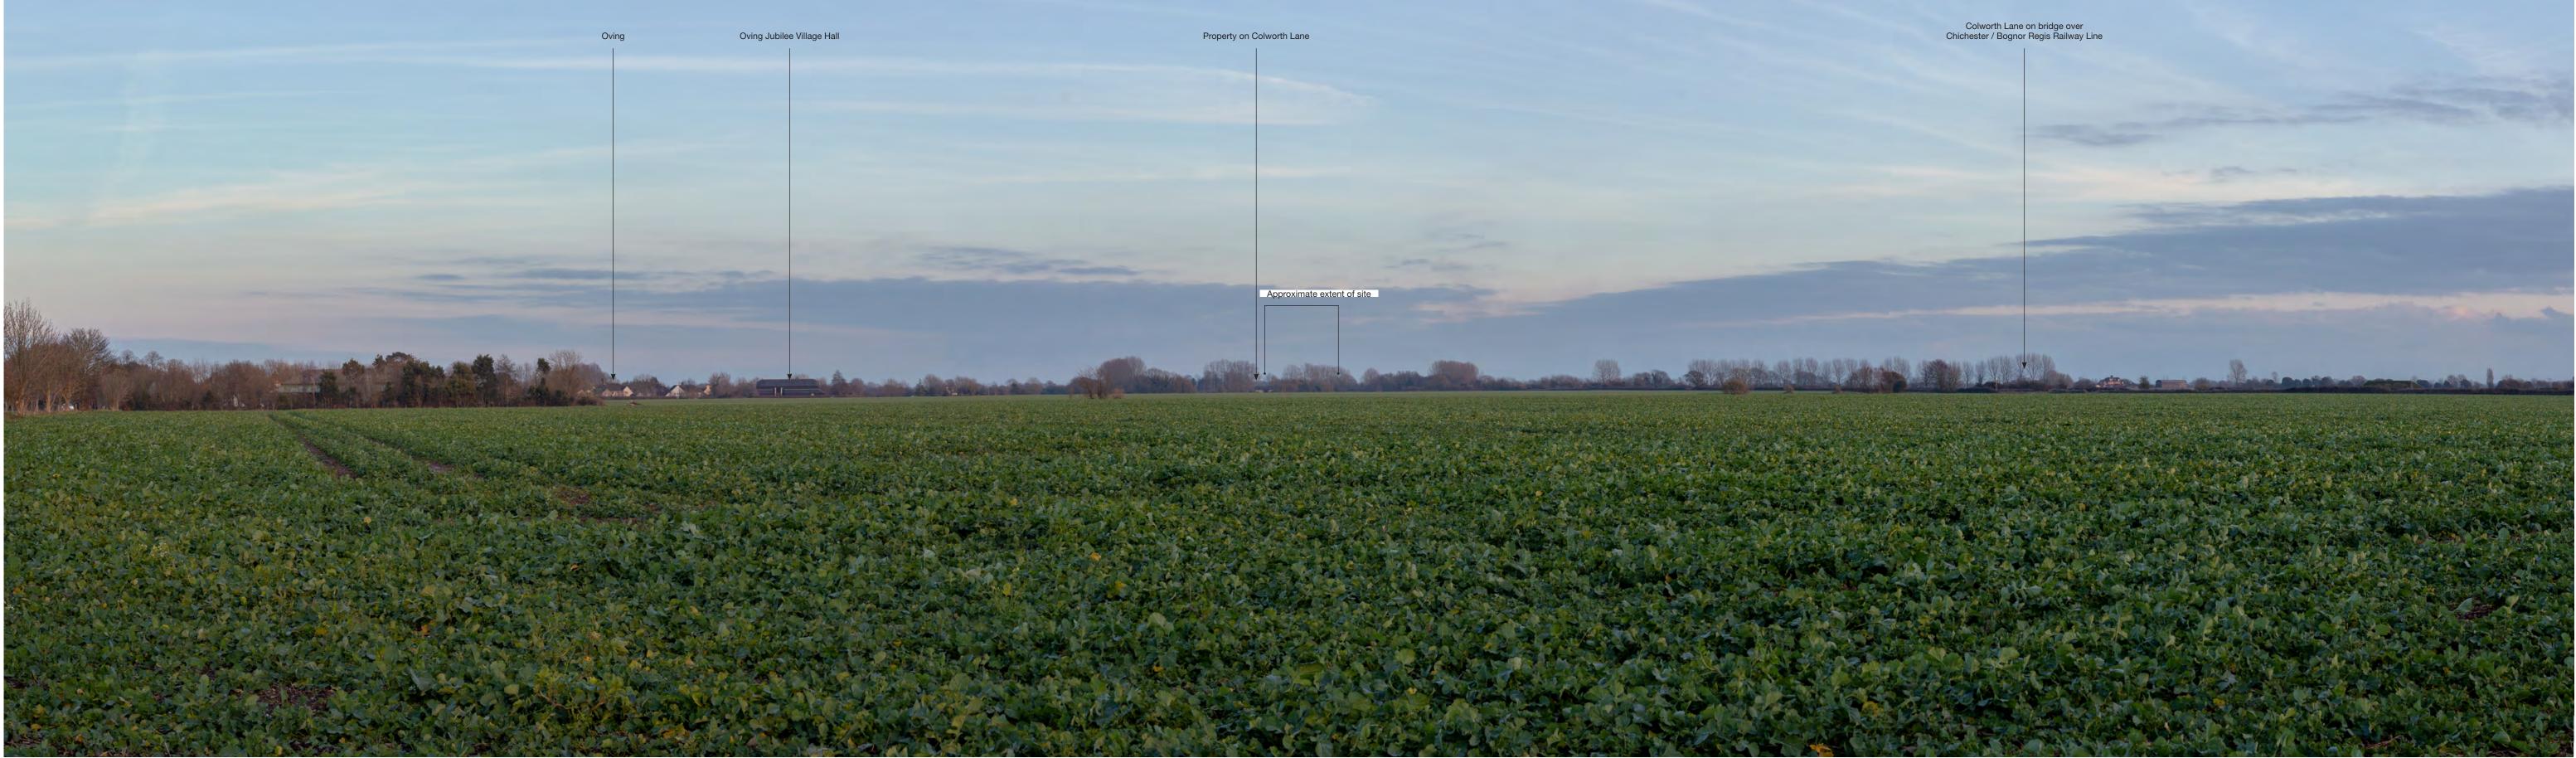

Representative viewpoint 21 A259 near Bognor Regis

Viewpoint 22 from PROW 275, west of Oving looking east toward site Representative viewpoint photograph. To be viewed at a comfortable arm's length and printed at A1

STATEMENT

Figure 12.39 Representative viewpoint 22 PROW 275, West of

Viewpoint 23 from car park of St Andrew's Church, Ford looking west toward site Representative viewpoint photograph. To be viewed at a comfortable arm's length and printed at A1