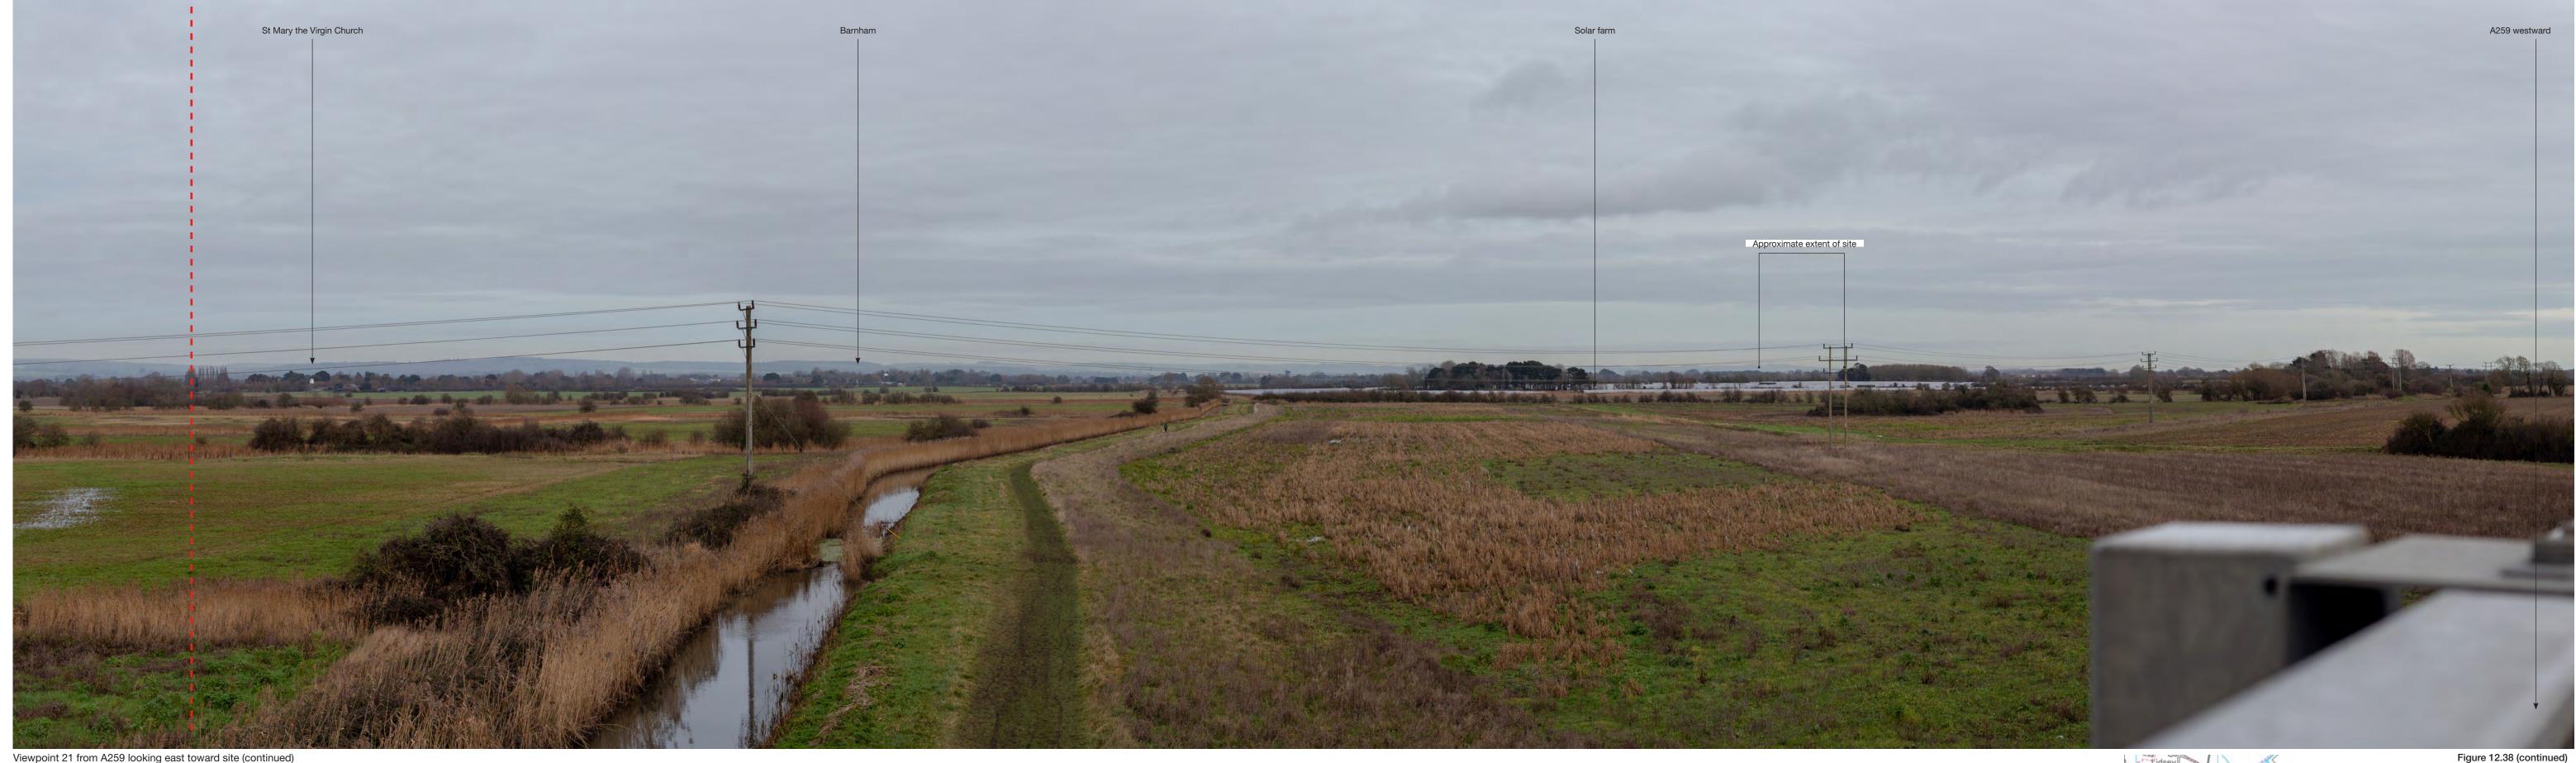

Lens: 50mm (Canon EF) AOD level: 8.53m AOD Camera height: 1.5m AGL vertical field of view: OS ref: 494909.138/101995.087 Projection Cylindrical

Viewpoint 21 from A259 looking east toward site (continued)
Representative viewpoint photograph. To be viewed at a comfortable arm's length and printed at A1

Representative viewpoint 21 A259 near Bognor Regis

Viewpoint 22 from PROW 275, west of Oving looking east toward site Representative viewpoint photograph. To be viewed at a comfortable arm's length and printed at A1