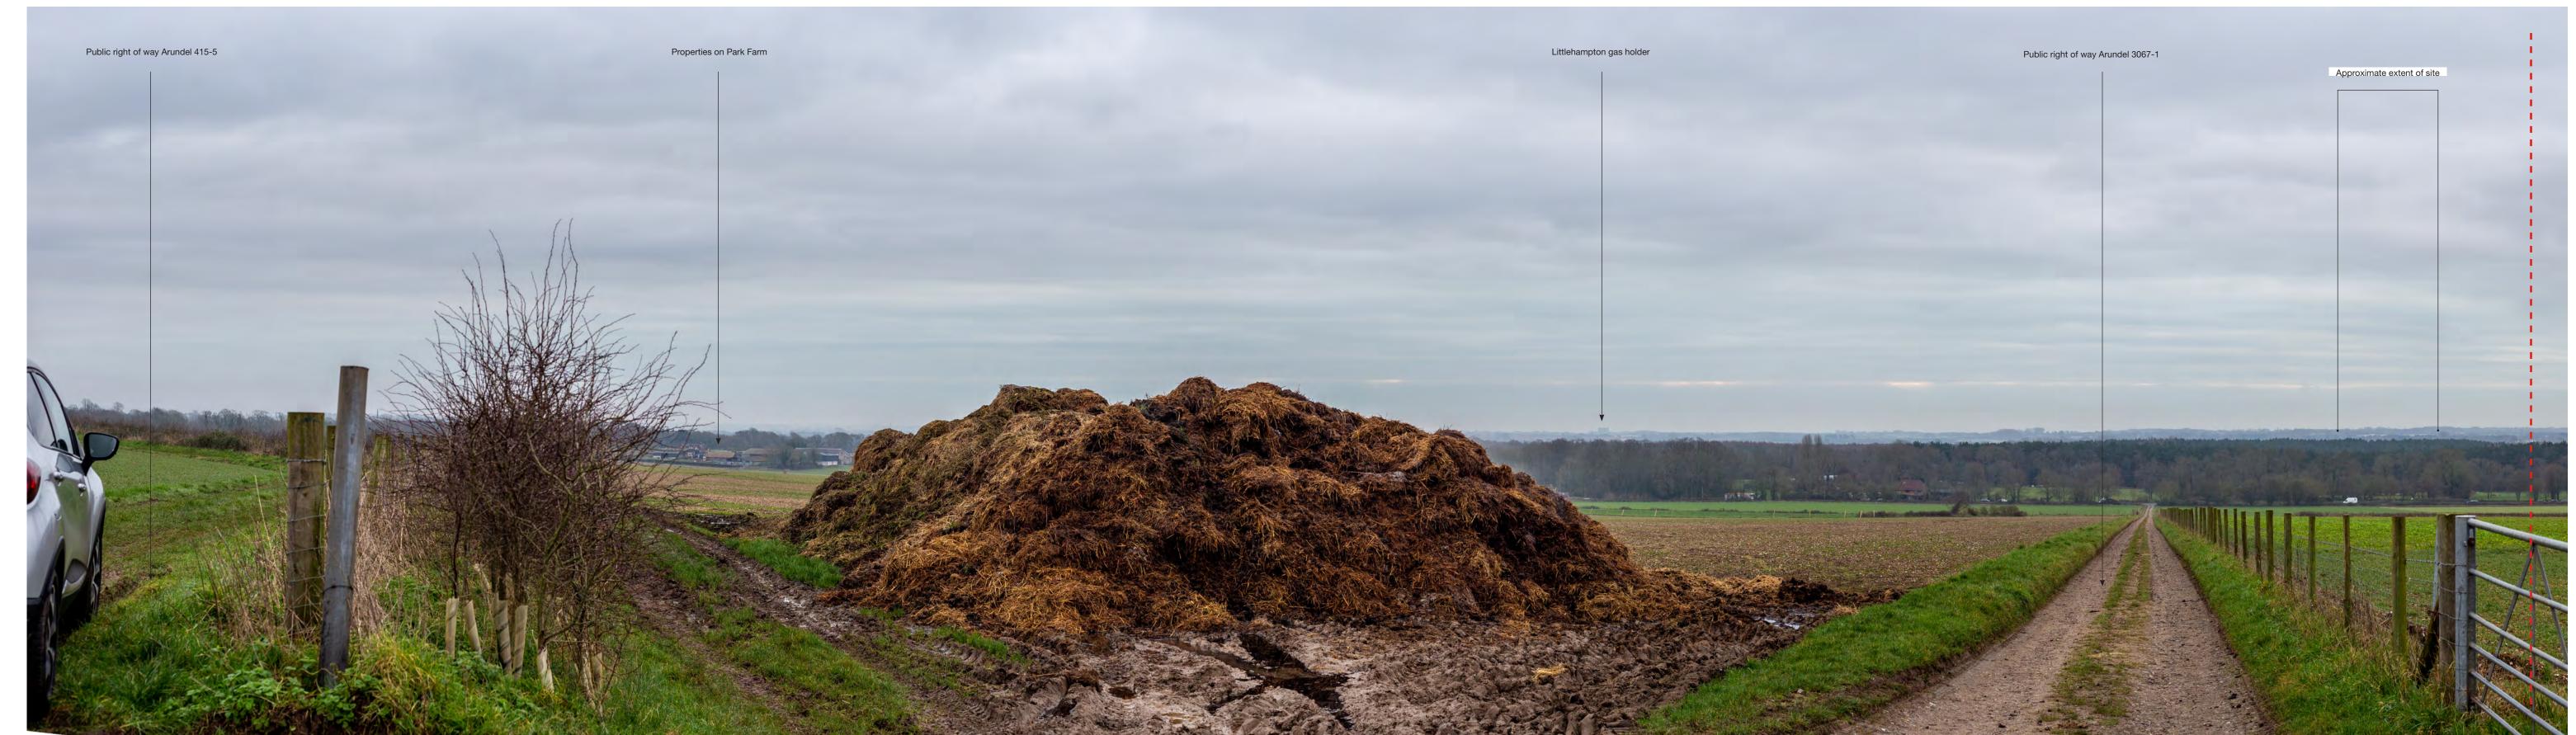

FORD ENERGY RECOVERY FACILITY AND WASTE SORTING AND TRANSFER FACILITY, FORD CIRCULAR TECHNOLOGY PARK

STATEMENT

Figure 12.35 (continued)
Representative viewpoint 18 SDNP Halnaker Hill

Viewpoint 19 from junction of PROWs Arundel 3067-1, 415-4 and 415-5 looking south toward site Representative viewpoint photograph. To be viewed at a comfortable arm's length and printed at A1

Figure 12.36
Representative viewpoint 19 SDNP PROW way north of site

STATEMENT

Environmental Statement

Figure 12.37
Representative viewpoint 20 PROW south of Barnham

Camera: EOS 6D Image scaling: Monocular Direction of view: Northeast Horizontal and vertical field of view: 90° x 27° Date: 18/01/21 Time: 12:18