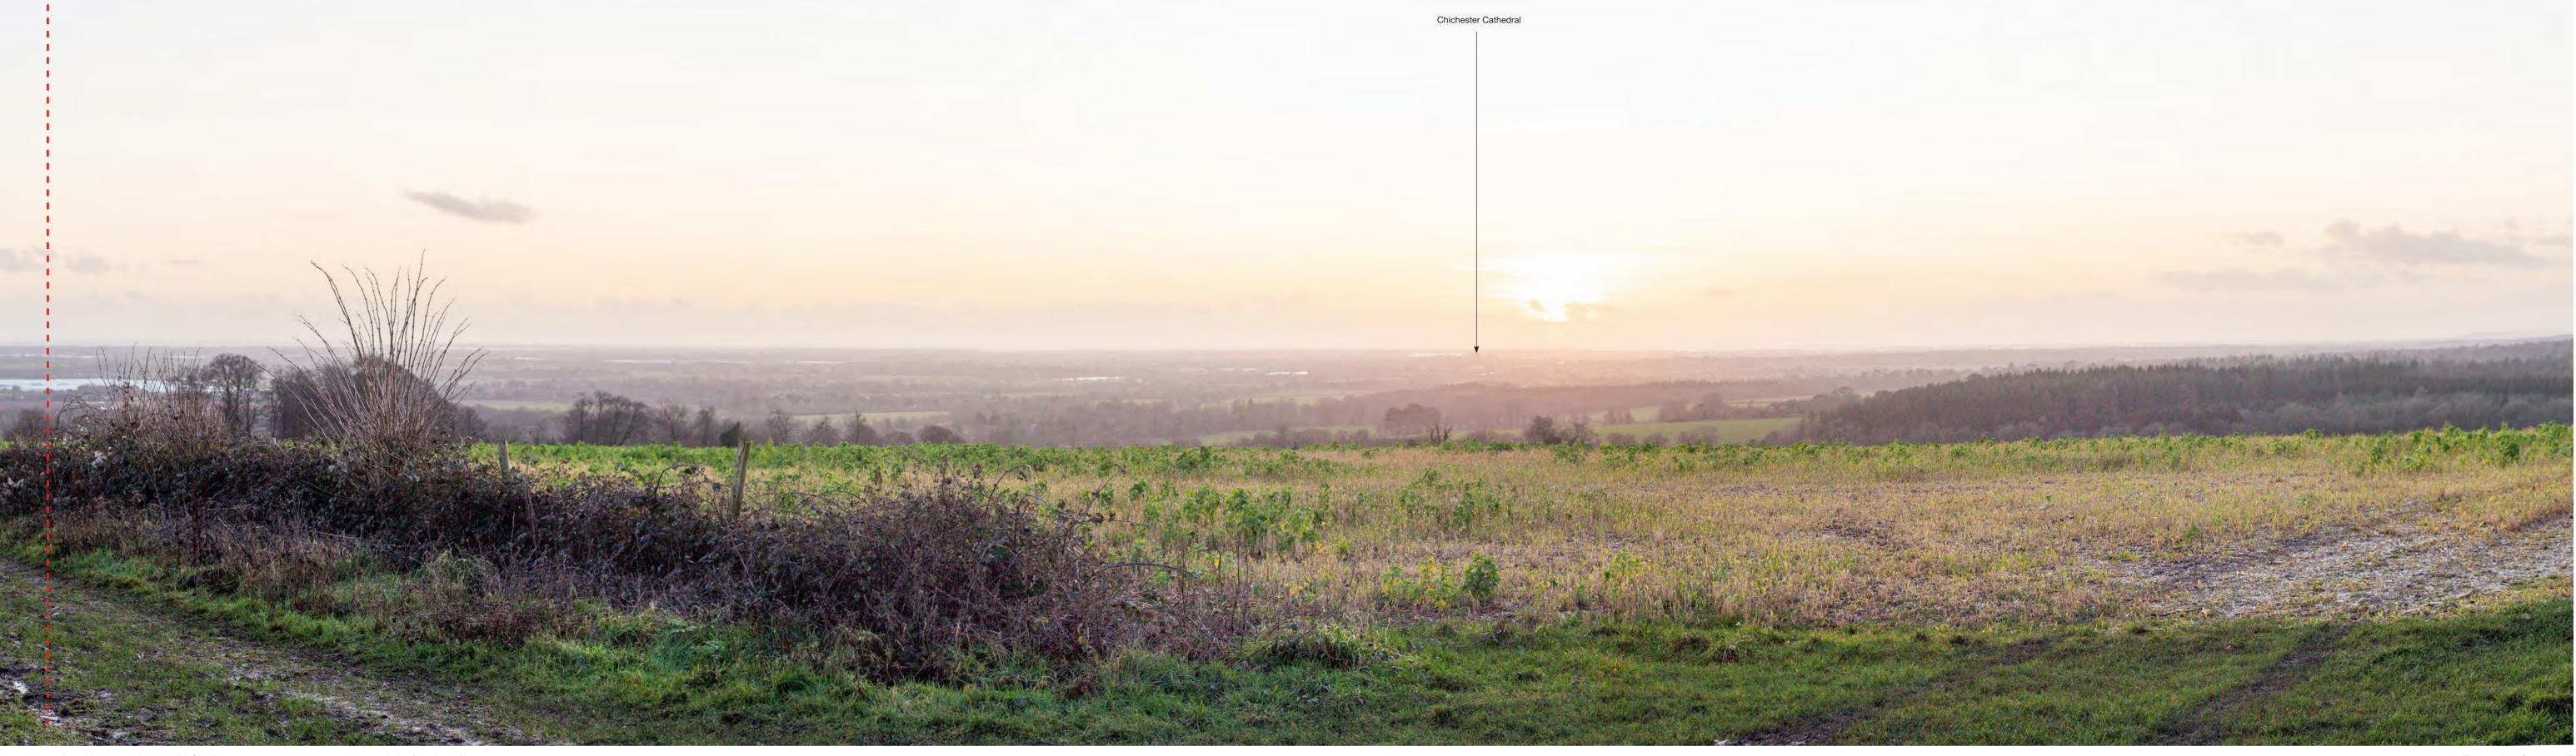

FORD ENERGY RECOVERY FACILITY AND WASTE SORTING AND TRANSFER FACILITY, FORD CIRCULAR TECHNOLOGY PARK

STATEMENT

Figure 12.35 (continued)
Representative viewpoint 18 SDNP Halnaker Hill

Viewpoint 19 from junction of PROWs Arundel 3067-1, 415-4 and 415-5 looking south toward site Representative viewpoint photograph. To be viewed at a comfortable arm's length and printed at A1