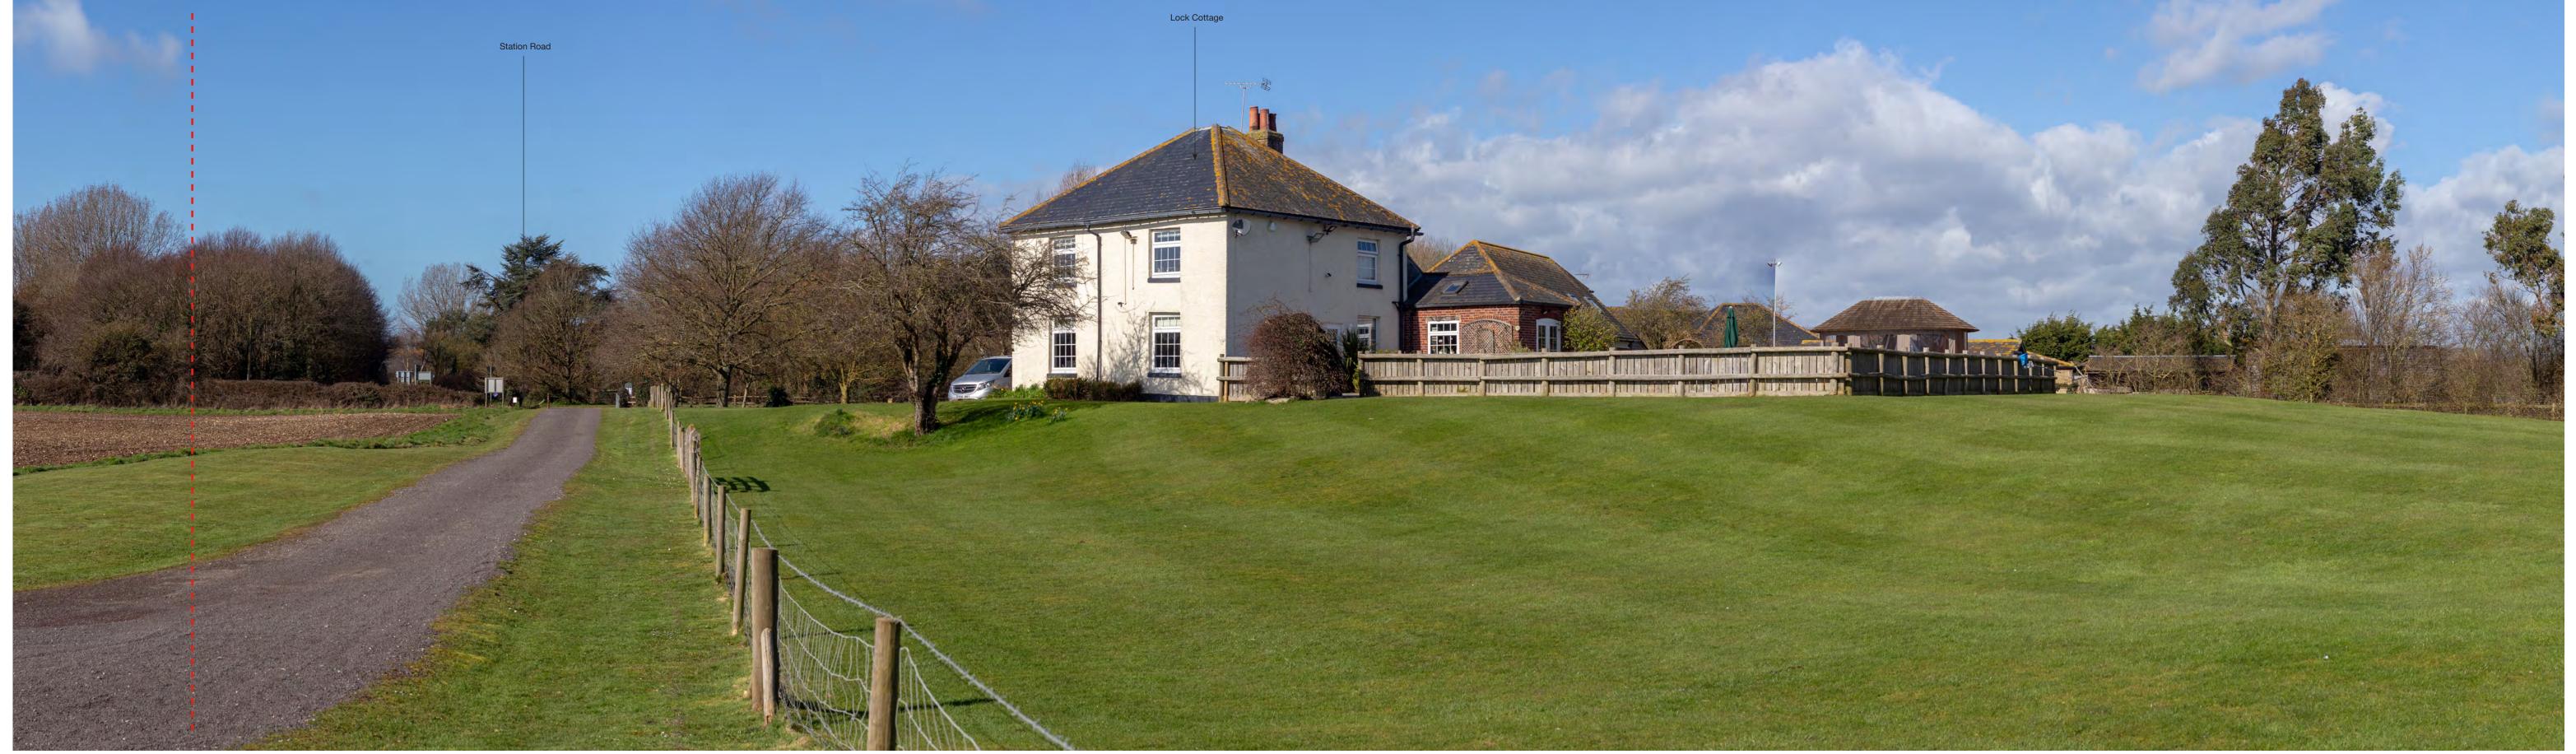

ENVIRONMENTAL STATEMENT

Figure 12.40
Representative viewpoint 23 St Andrew's Church, Ford

Viewpoint 23 from car park of St Andrew's Church, Ford looking west toward site (continued) Representative viewpoint photograph. To be viewed at a comfortable arm's length and printed at A1