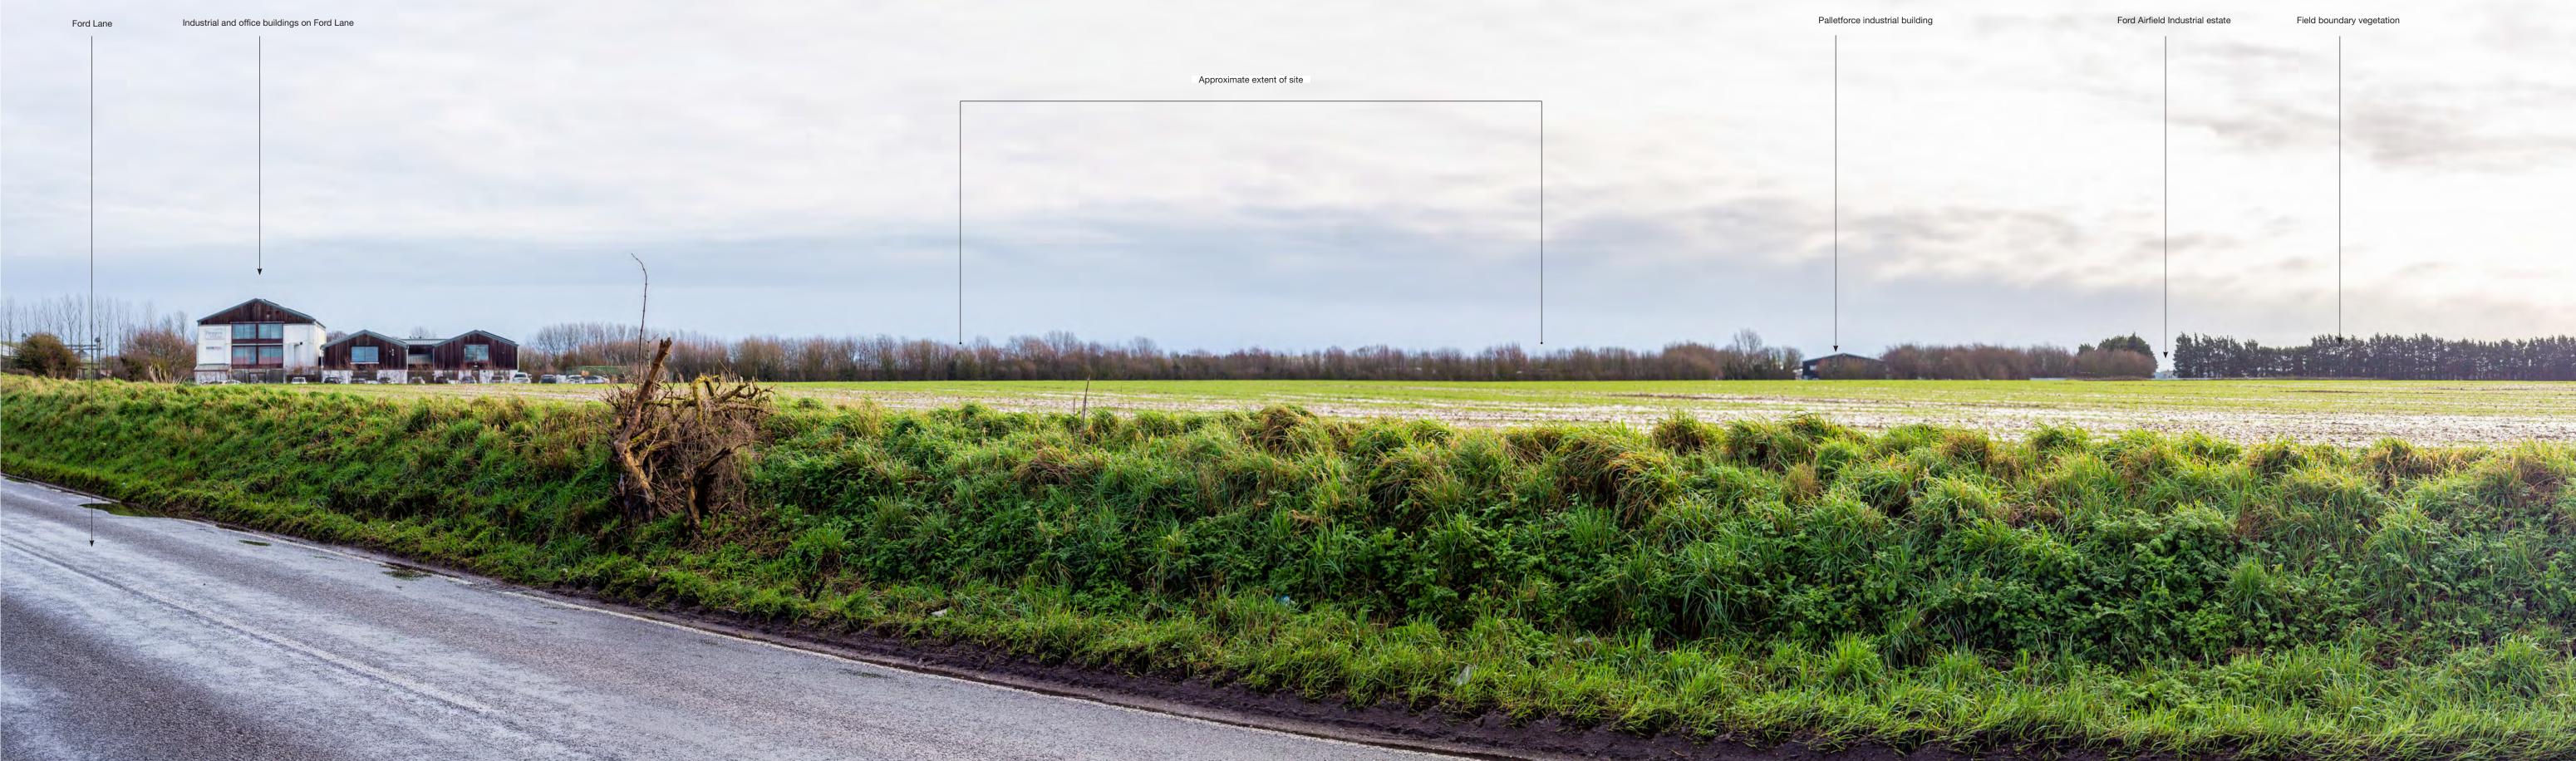

#### ENVIRONMENTAL STATEMENT

Figure 12.28 Representative viewpoint 11 Ford Lane north west of site

Viewpoint 12 from PROW Lyminster and Crossbush 2207-1 looking west toward site Representative viewpoint photograph. To be viewed at a comfortable arm's length and printed at A1