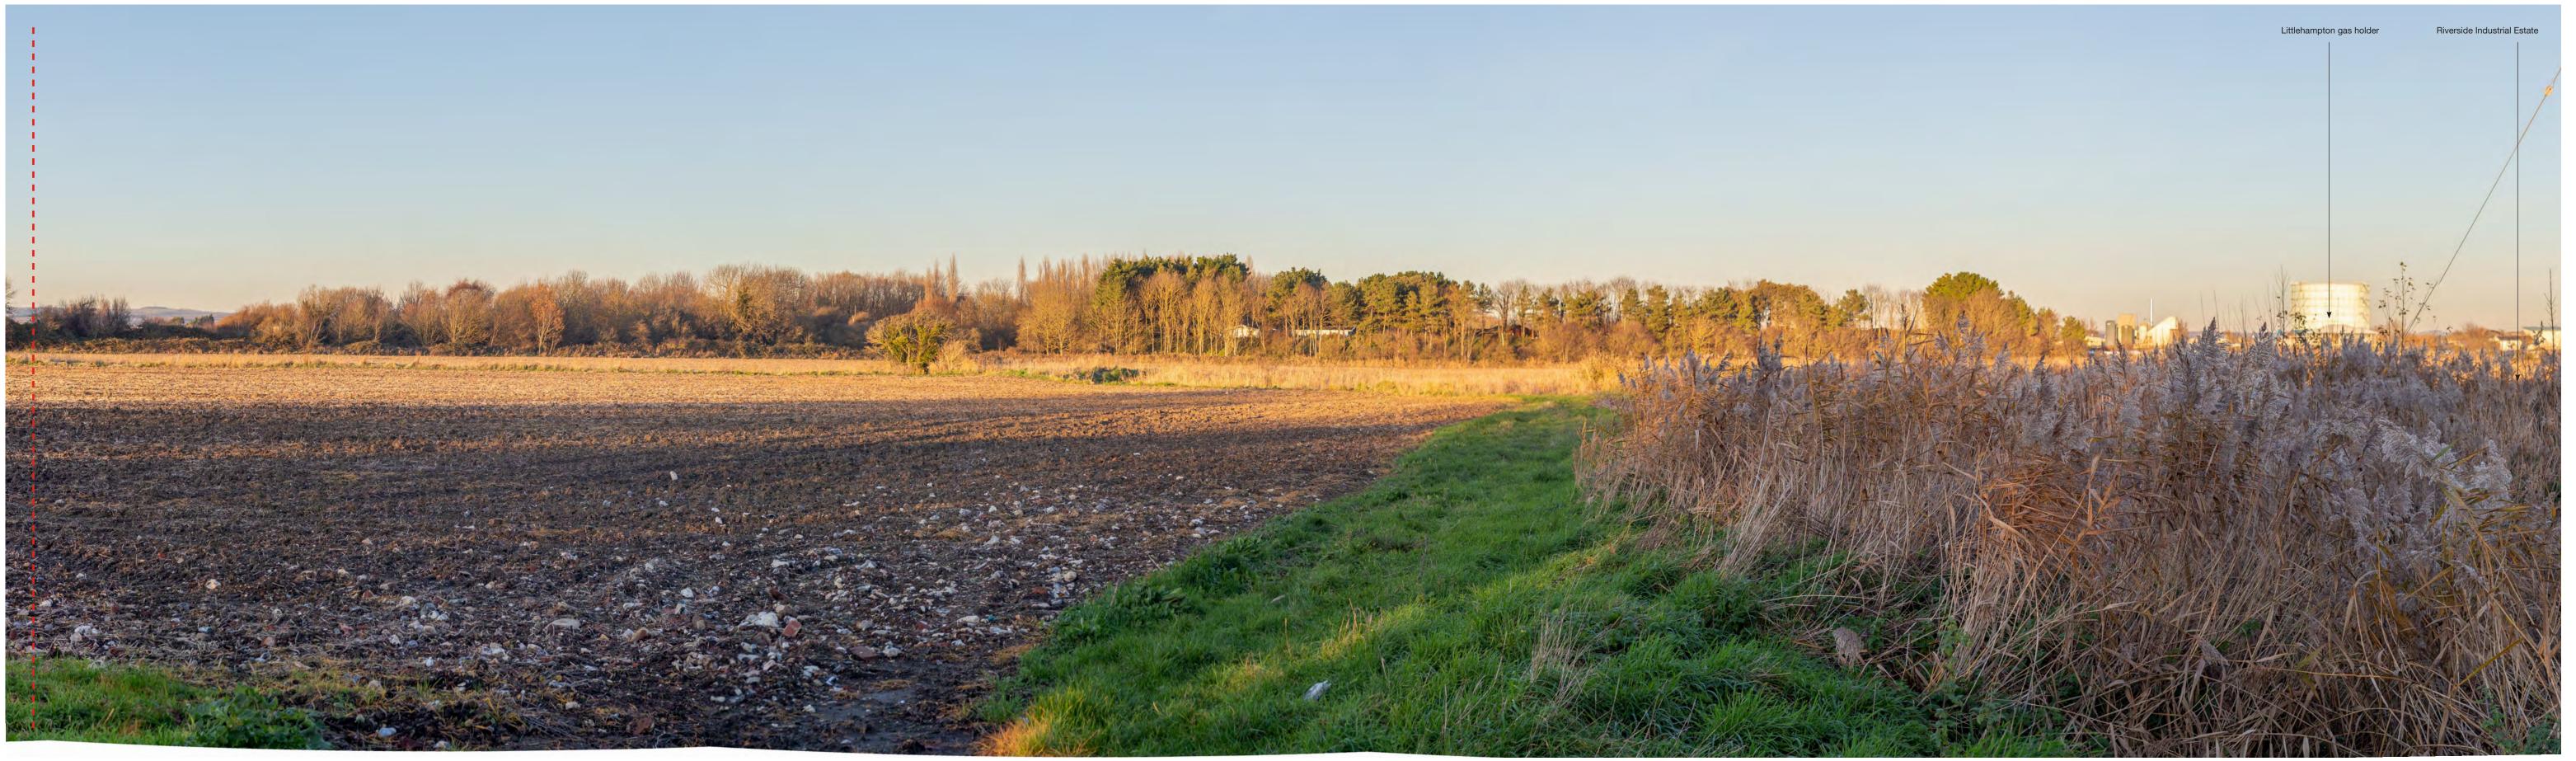

Viewpoint 6 from Ferry Road looking north (continued) Representative viewpoint photograph. To be viewed at a comfortable arm's length and printed at A1

FORD ENERGY RECOVERY FACILITY AND WASTE SORTING AND TRANSFER FACILITY, FORD CIRCULAR TECHNOLOGY PARK

#### ENVIRONMENTAL STATEMENT

RUNDON

Figure 12.23 (continued) Representative viewpoint 6 East of Littlehampton

Viewpoint 7 from Climping Beach looking north Representative viewpoint photograph. To be viewed at a comfortable arm's length and printed at A1