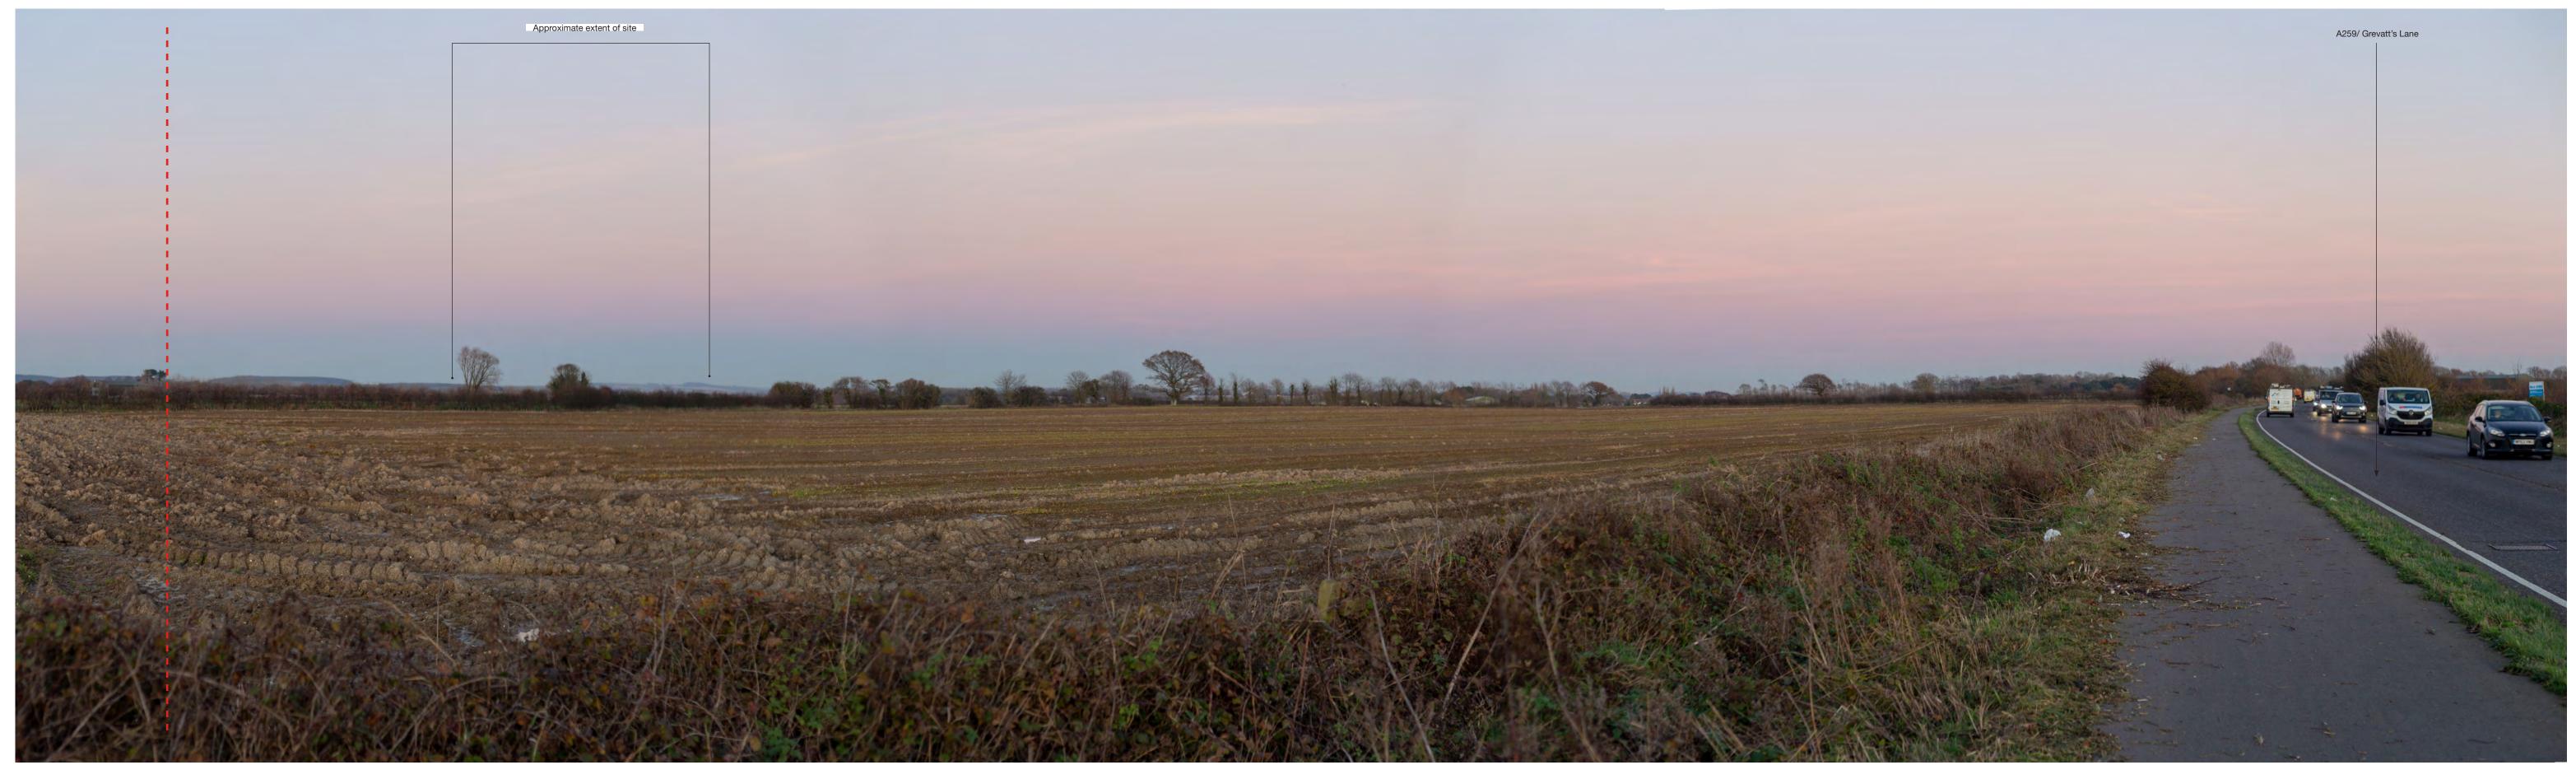

#### ENVIRONMENTAL STATEMENT

Figure 12.25 Representative viewpoint 8 A259, south west of site

Viewpoint 8 from A259/ Grevatt's Lane looking north west (continued) Representative viewpoint photograph. To be viewed at a comfortable arm's length and printed at A1

STATEMENT

# FORD ENERGY RECOVERY FACILITY AND WASTE SORTING AND TRANSFER FACILITY, FORD CIRCULAR TECHNOLOGY PARK

### ENVIRONMENTAL

**Figure 12.25 (continued)** Representative viewpoint 8 A259, south west of site

2 5%

Viewpoint 9 night time view from Nore Folly looking south Representative viewpoint photograph. To be viewed at a comfortable arm's length and printed at A1