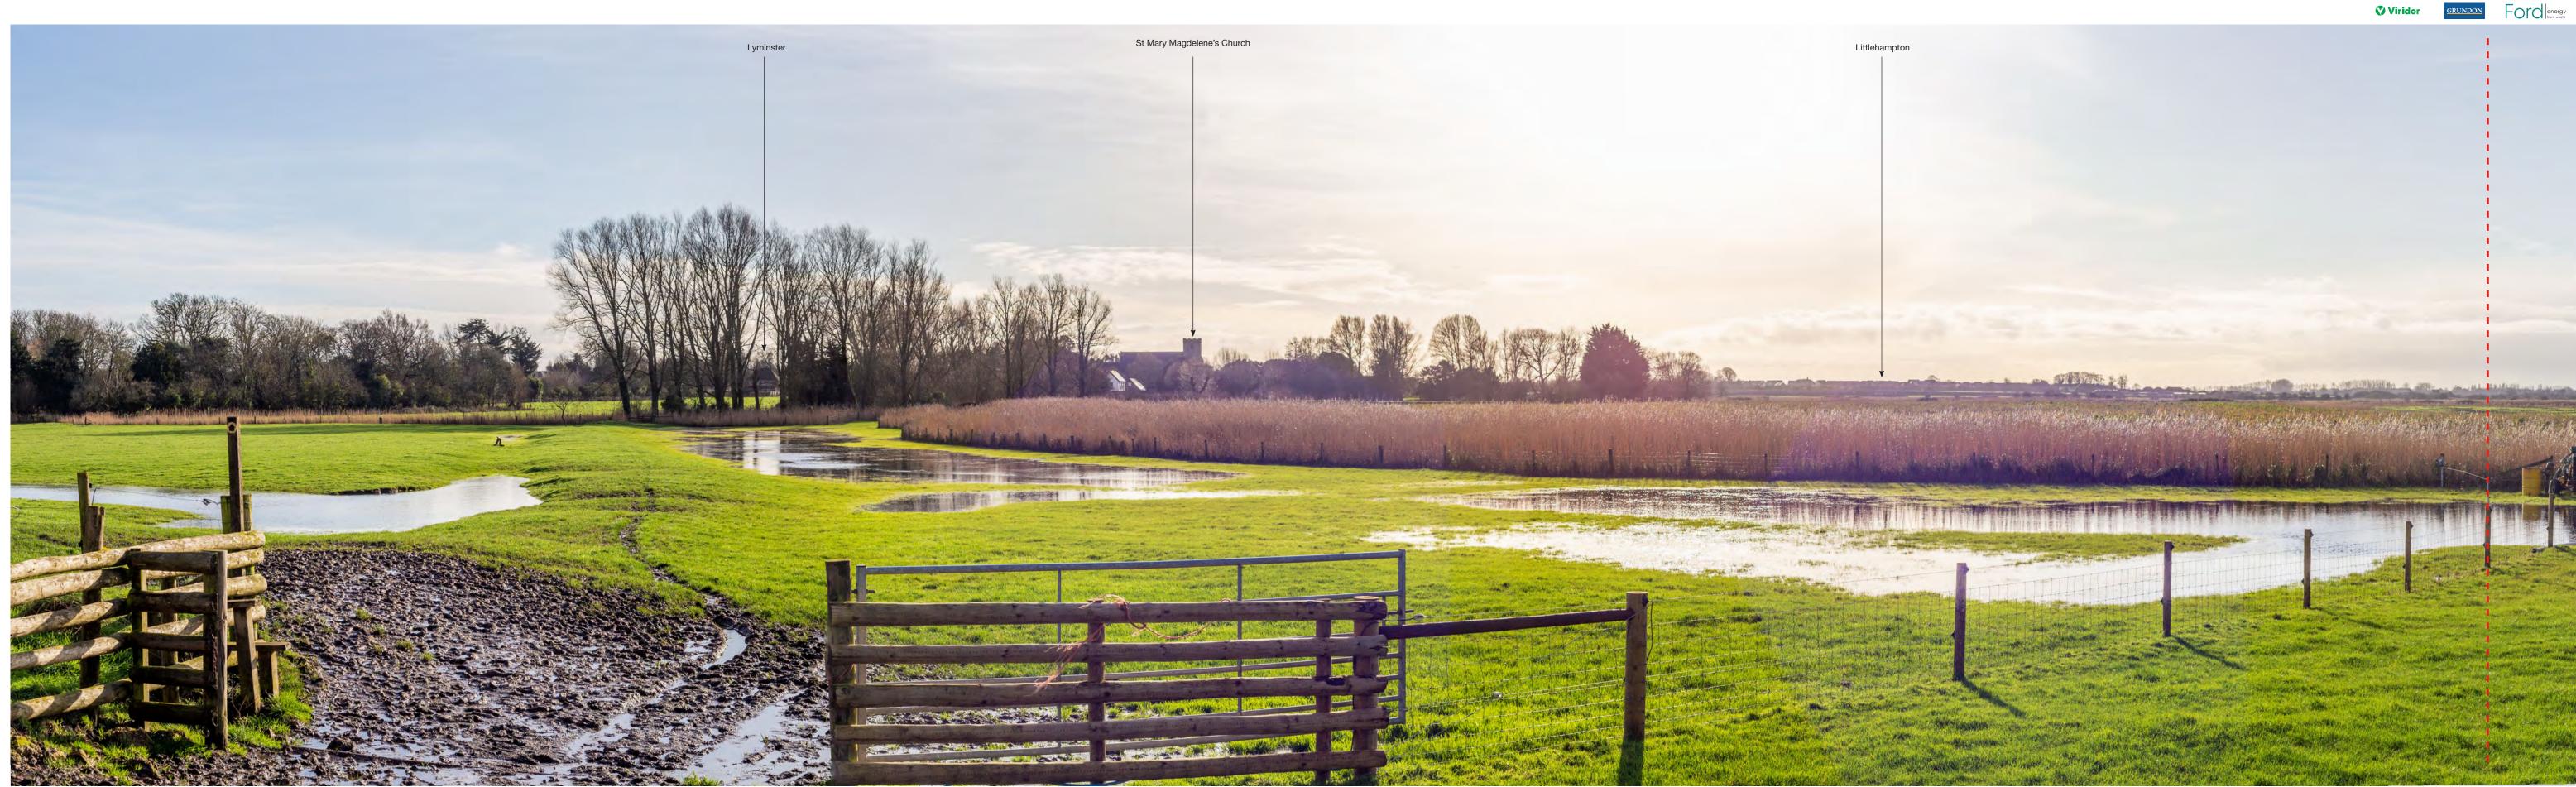

Viewpoint 6 from Ferry Road looking north (continued) Representative viewpoint photograph. To be viewed at a comfortable arm's length and printed at A1

FORD ENERGY RECOVERY FACILITY AND WASTE SORTING AND TRANSFER FACILITY, FORD CIRCULAR TECHNOLOGY PARK

#### ENVIRONMENTAL STATEMENT

RUNDON

Figure 12.23 (continued) Representative viewpoint 6 East of Littlehampton

Viewpoint 7 from Climping Beach looking north Representative viewpoint photograph. To be viewed at a comfortable arm's length and printed at A1