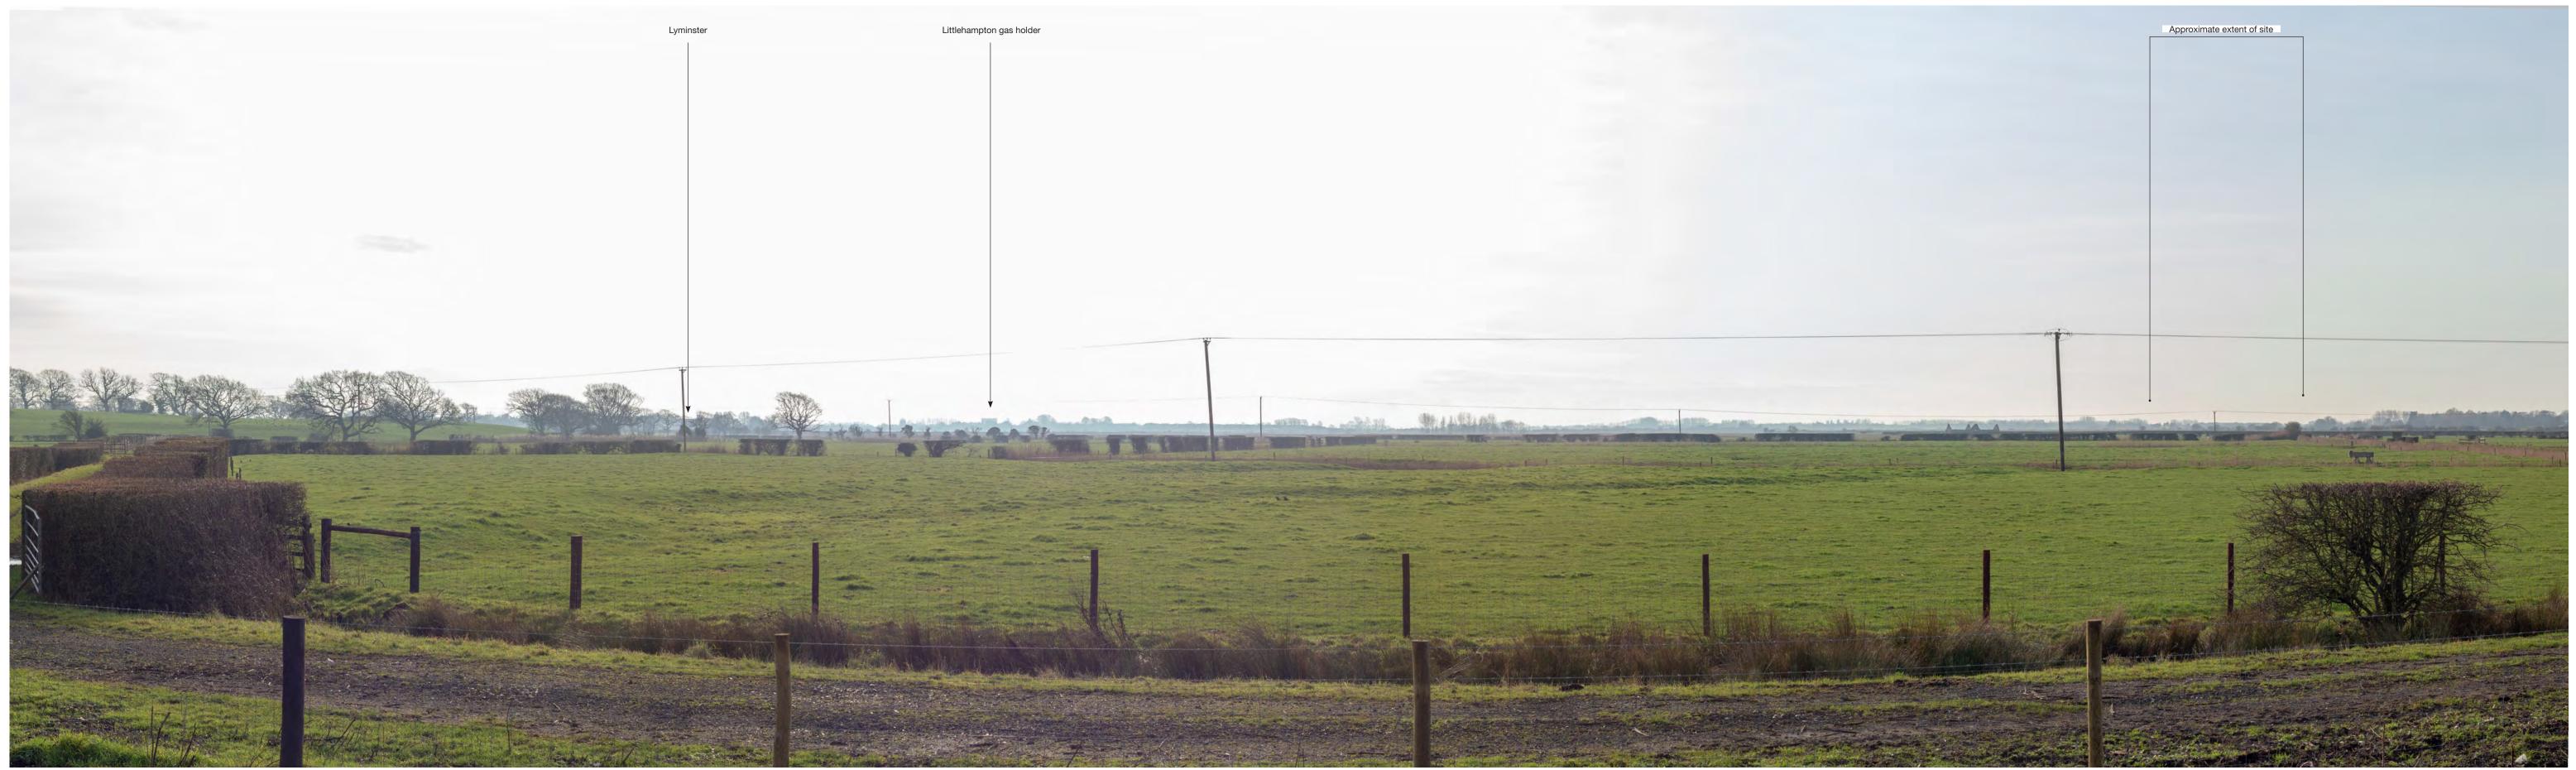

#### ENVIRONMENTAL STATEMENT

Figure 12.20 Representative viewpoint 3 SDNP public right of way (PROW) Burpham

Viewpoint 4 from A27/ Arundel By-Pass looking south Representative viewpoint photograph. To be viewed at a comfortable arm's length and printed at A1