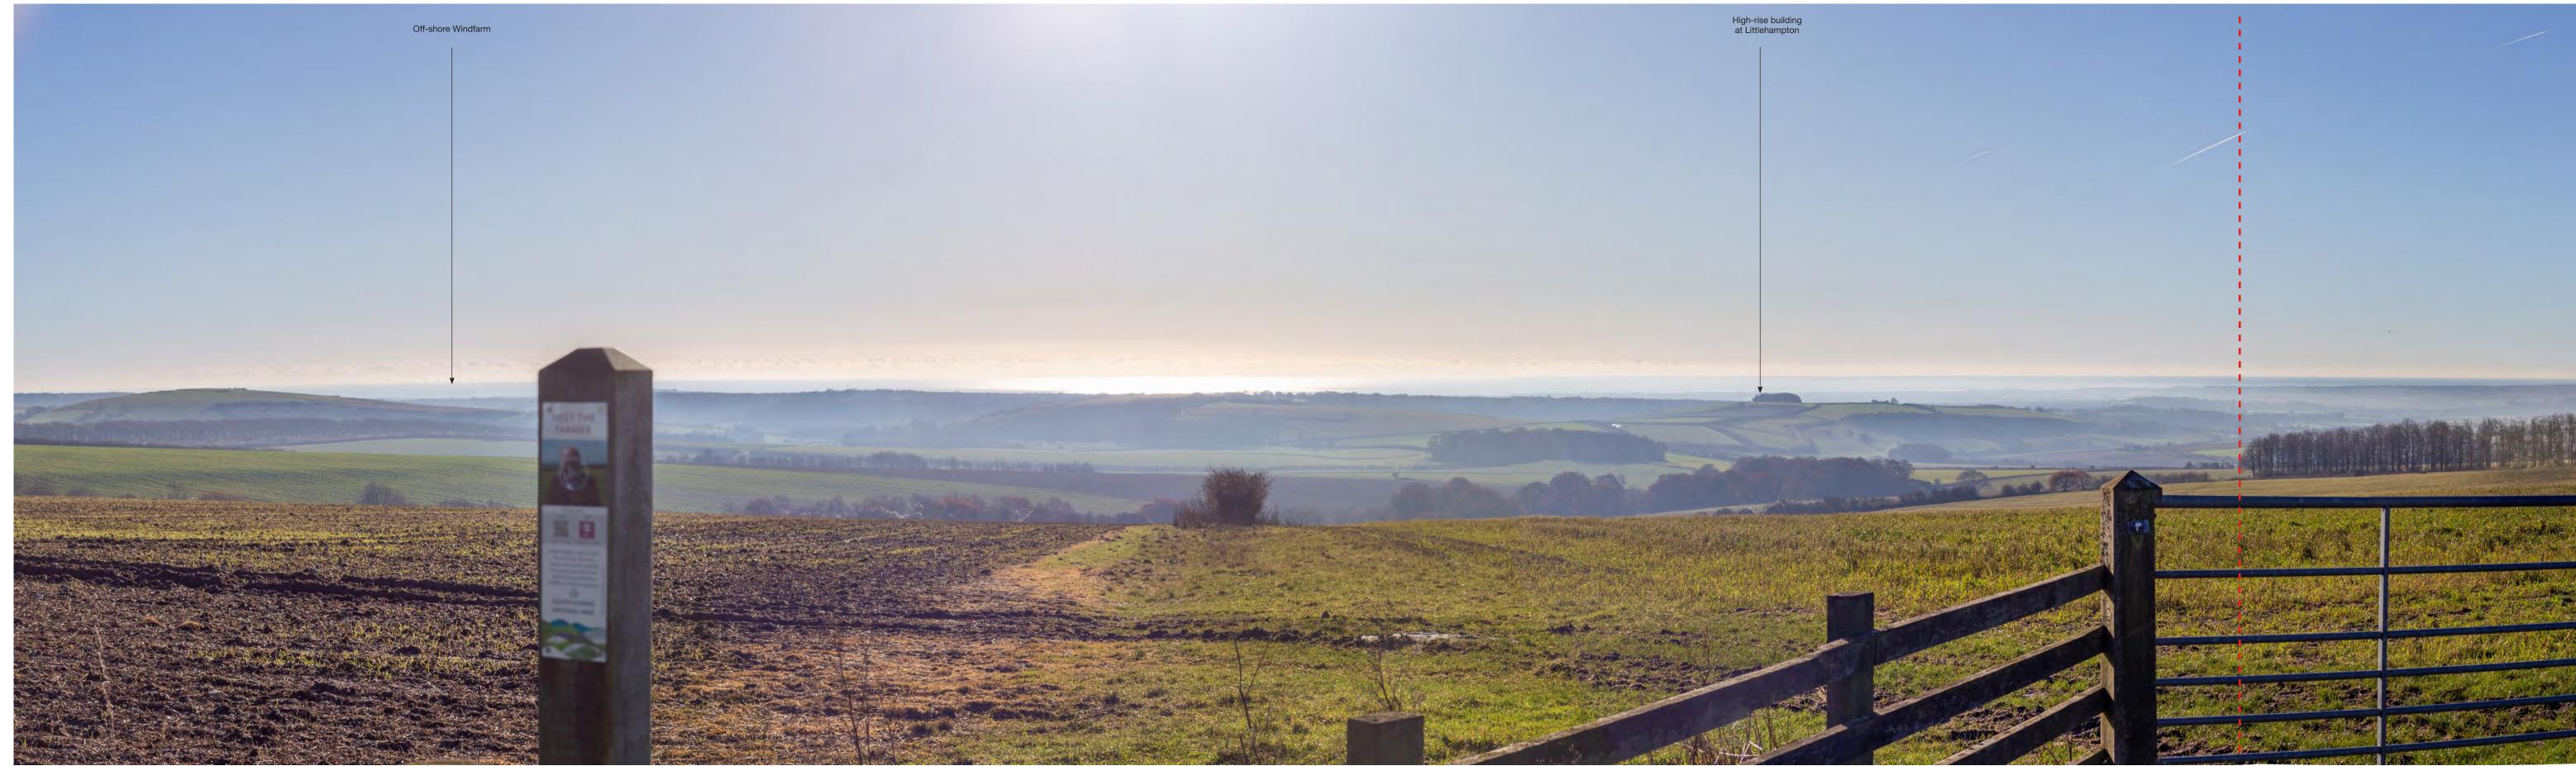

FORD ENERGY RECOVERY FACILITY AND WASTE SORTING AND TRANSFER FACILITY, FORD CIRCULAR TECHNOLOGY PARK

## environmental Statement

Fordenergy

Figure 12.22 Representative viewpoint 5 Poling Street

Viewpoint 5 from Poling Street looking west (continued) Representative viewpoint photograph. To be viewed at a comfortable arm's length and printed at A1

#### ENVIRONMENTAL STATEMENT

Figure 12.22 (continued) Representative viewpoint 5 Poling Street

Viewpoint 6 from Ferry Road looking north Representative viewpoint photograph. To be viewed at a comfortable arm's length and printed at A1