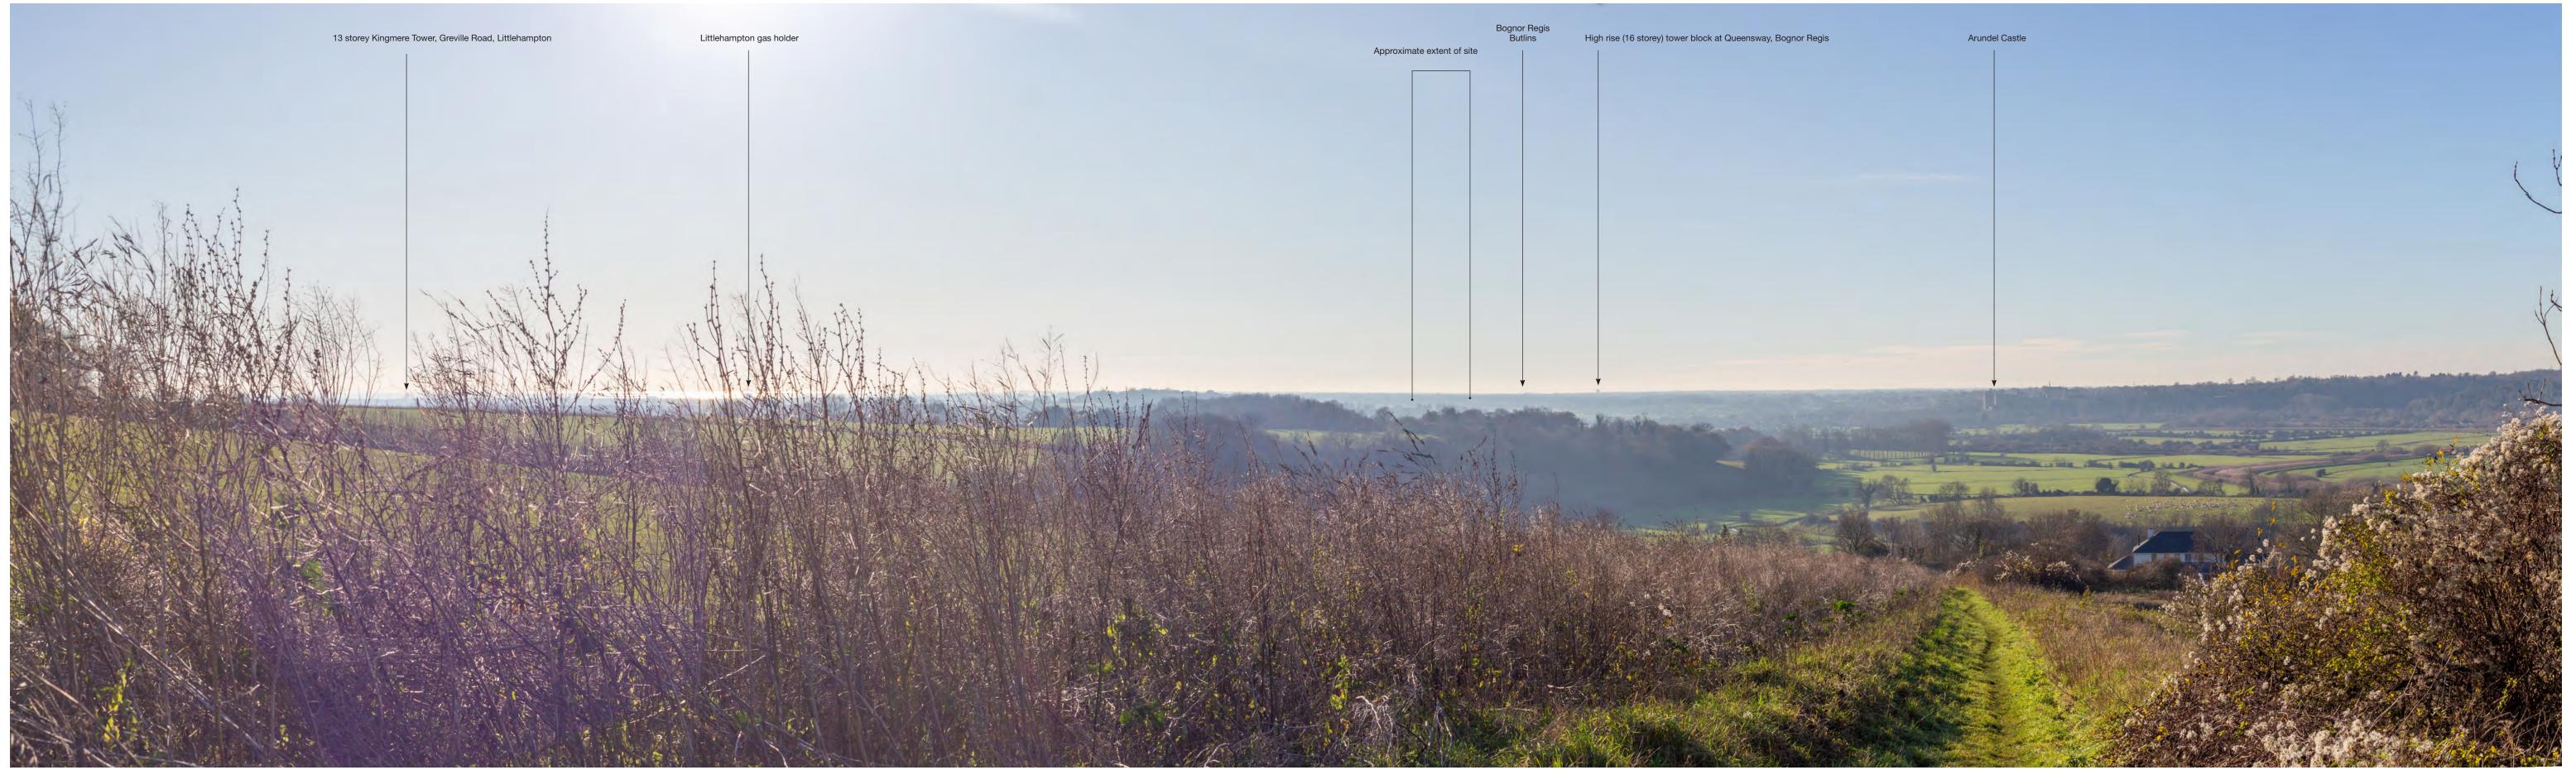

## Environmental Statement

Viridor GRUNDON FOR

Figure 12.19 Representative viewpoint 2 SDNP South Downs Way

Viewpoint 2 from PROW Parham 2673-1 looking south west (continued) Representative viewpoint photograph. To be viewed at a comfortable arm's length and printed at A1

### Viridor GRUNDON FOrd energy

Figure 12.19 (continued) Representative viewpoint 2 SDNP South Downs Way

Viewpoint 3 from PROW Burpham 2256-2 looking south west Representative viewpoint photograph. To be viewed at a comfortable arm's length and printed at A1