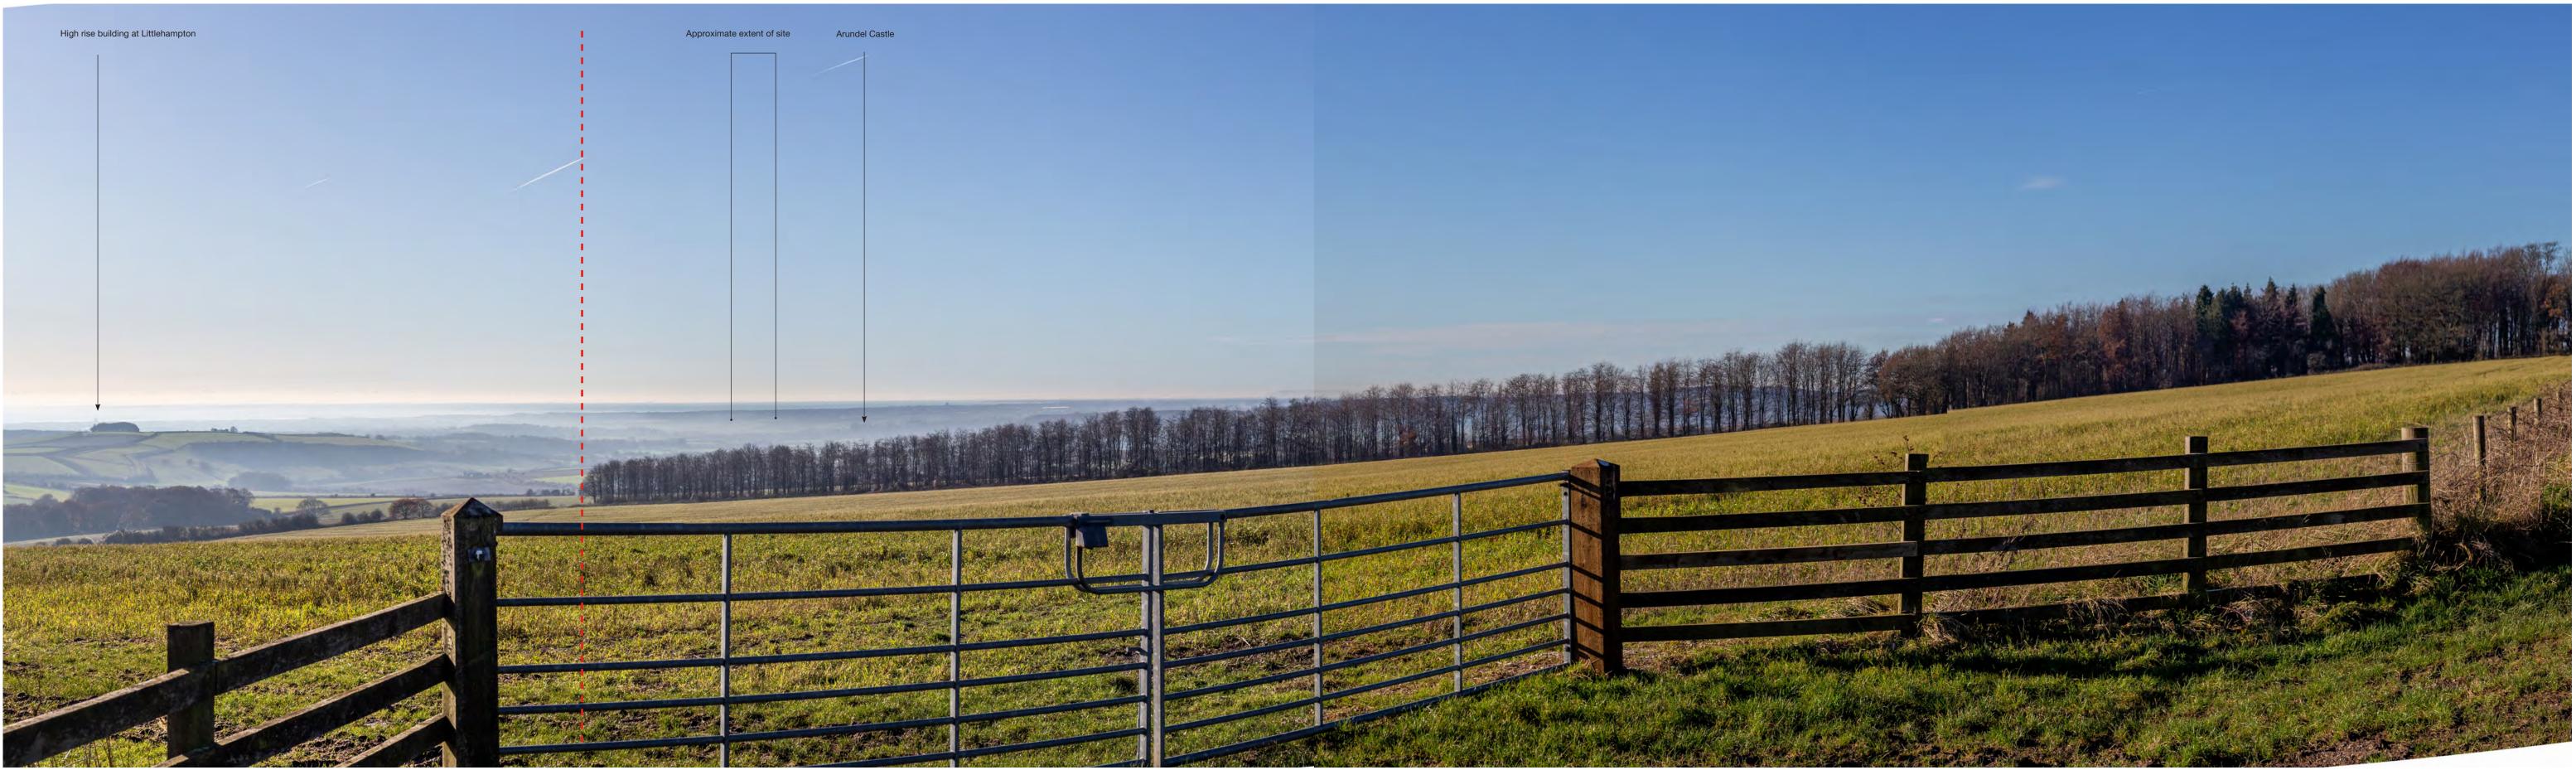

Viewpoint 1 from PROW Amberley 2671-1 Bridleway South Downs Way looking south west Representative viewpoint photograph. To be viewed at a comfortable arm's length and printed at A1

FORD ENERGY RECOVERY FACILITY AND WASTE SORTING AND TRANSFER FACILITY, FORD CIRCULAR TECHNOLOGY PARK

## environmental Statement

Viridor RUNDON

Figure 12.18 Representative viewpoint 1 SDNP South Downs Way

| 6272247          | 41 64                    |
|------------------|--------------------------|
| mbertey<br>Mount | Rackham G                |
| field System     | am 5 × 193<br>ks Cumulus |
|                  | 160<br>150               |

Viewpoint 1 from PROW Amberley 2671-1 Bridleway South Downs Way looking south west (continued) Representative viewpoint photograph. To be viewed at a comfortable arm's length and printed at A1

FORD ENERGY RECOVERY FACILITY AND WASTE SORTING AND TRANSFER FACILITY, FORD CIRCULAR TECHNOLOGY PARK