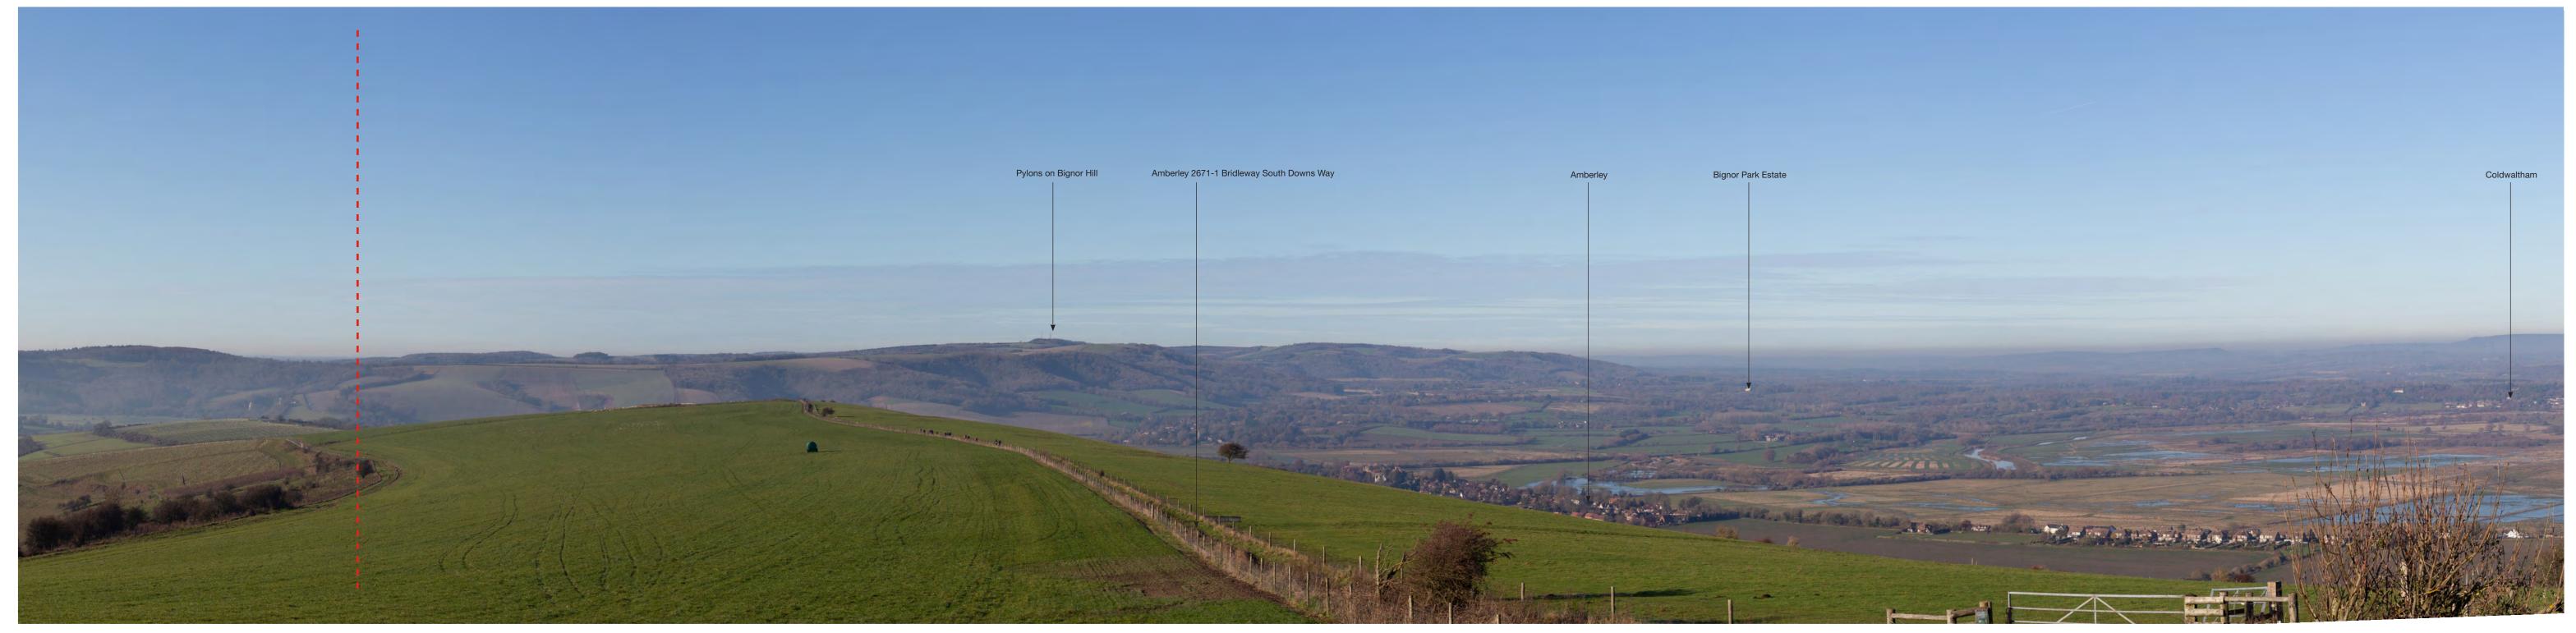

Viewpoint 1 from PROW Amberley 2671-1 Bridleway South Downs Way looking south west Representative viewpoint photograph. To be viewed at a comfortable arm's length and printed at A1

FORD ENERGY RECOVERY FACILITY AND WASTE SORTING AND TRANSFER FACILITY, FORD CIRCULAR TECHNOLOGY PARK

## environmental Statement

Viridor RUNDON

Figure 12.18 Representative viewpoint 1 SDNP South Downs Way

| 6272247          | 41 64                    |
|------------------|--------------------------|
| mbertey<br>Mount | Rackham G                |
| field System     | am 5 × 193<br>ks Cumulus |
|                  | 160<br>150               |

Viewpoint 1 from PROW Amberley 2671-1 Bridleway South Downs Way looking south west (continued) Representative viewpoint photograph. To be viewed at a comfortable arm's length and printed at A1

FORD ENERGY RECOVERY FACILITY AND WASTE SORTING AND TRANSFER FACILITY, FORD CIRCULAR TECHNOLOGY PARK

#### ENVIRONMENTAL STATEMENT

 Camera:
 EOS 6D
 Image scaling:
 Monocular
 Direction of view:
 Southwest
 Horizontal and
 Date:
 02/12/2019
 Time:
 11:20

 Lens:
 50mm (Canon EF)
 AOD level:
 176.1m AOD
 Camera height:
 1.5m AGL
 vertical field of view:
 180° x 27°
 Date:
 02/12/2019
 Time:
 11:20