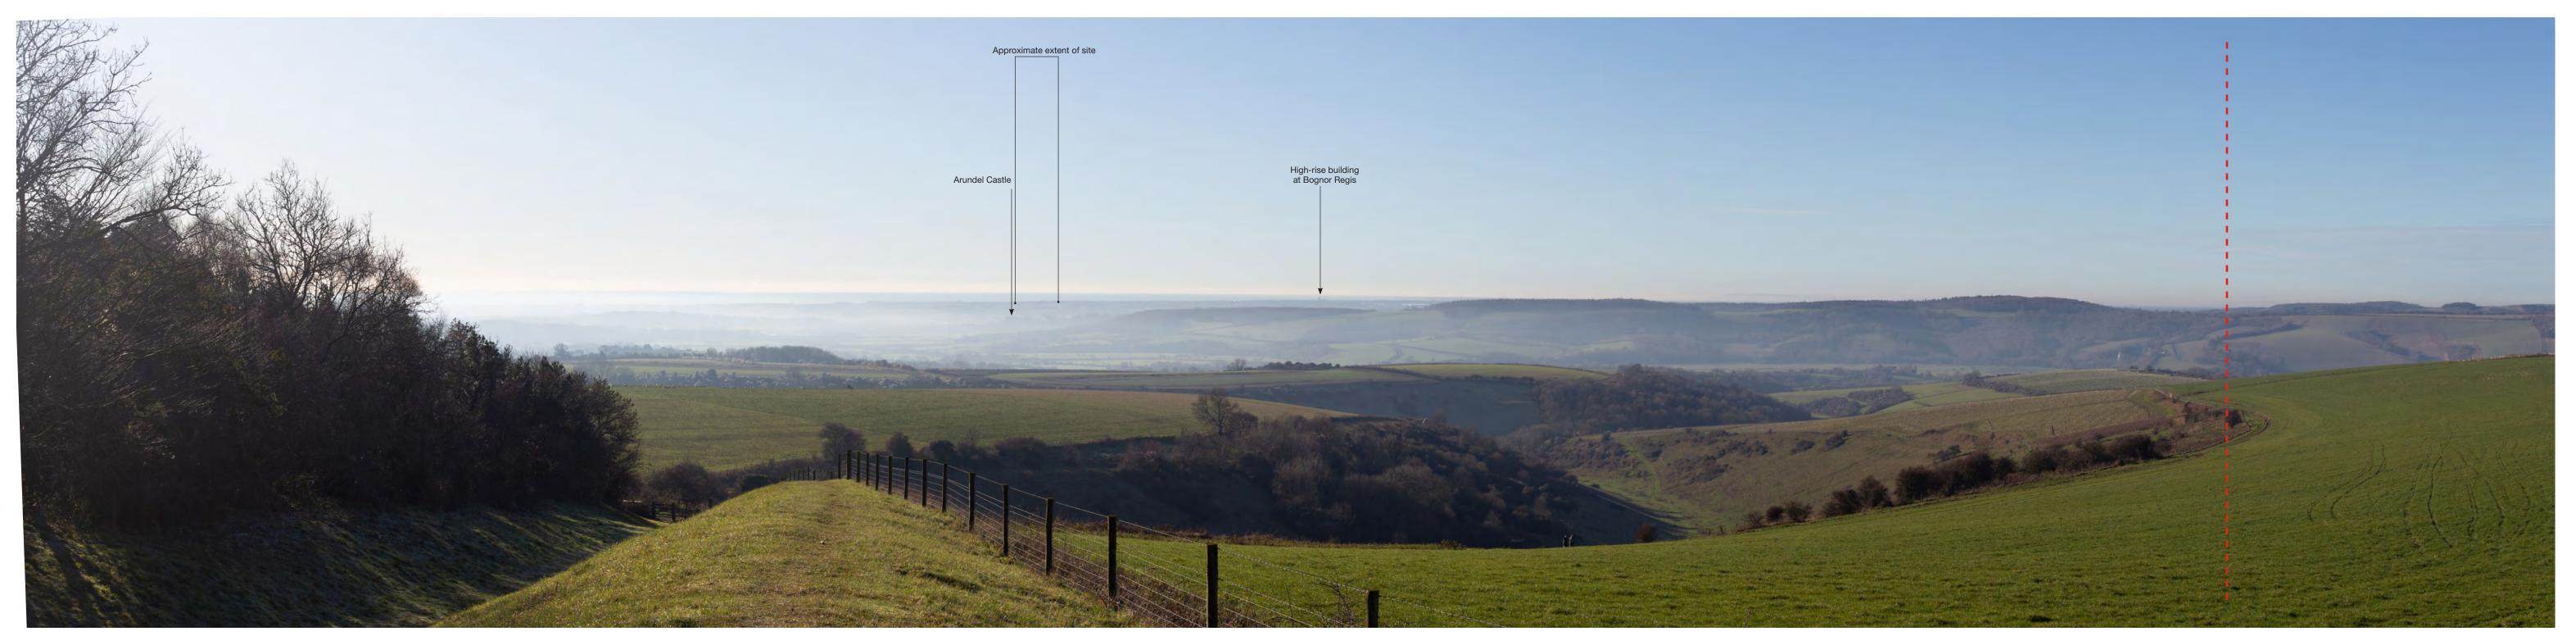

Viewpoint 2 from PROW Parham 2673-1 looking south west Representative viewpoint photograph. To be viewed at a comfortable arm's length and printed at A1

# FORD ENERGY RECOVERY FACILITY AND WASTE SORTING AND TRANSFER FACILITY, FORD CIRCULAR TECHNOLOGY PARK

## Environmental Statement

Viridor GRUNDON FOR

Figure 12.19 Representative viewpoint 2 SDNP South Downs Way

Viewpoint 2 from PROW Parham 2673-1 looking south west (continued) Representative viewpoint photograph. To be viewed at a comfortable arm's length and printed at A1