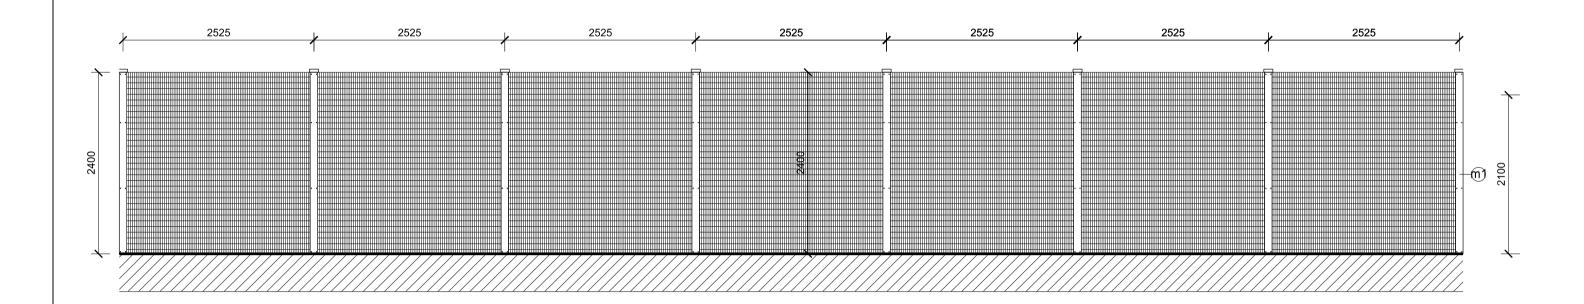

Note - For the sake of clarity the fencing has been unfolded flat to show the centre to centre dimensions for the fence posts