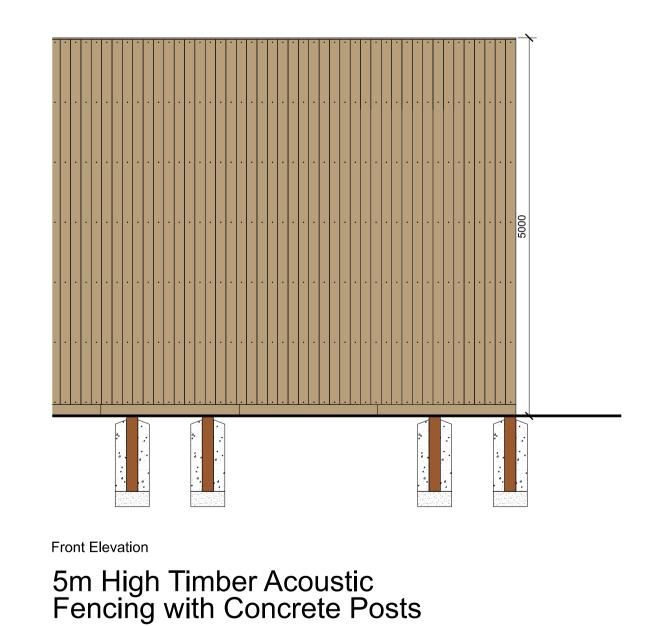

 Metal paladin security fencing

PROJECT

- W Metal paladin security fencing
  Colour: Anthracite (RAL 7016)

  Solution Timber acoustic fence with concrete posts

  Gabion walls

  Polycarbonate wall and roof panels
- Polycarbonate wall and roof panels Colour: Clear
   Note: All materials, finishes and