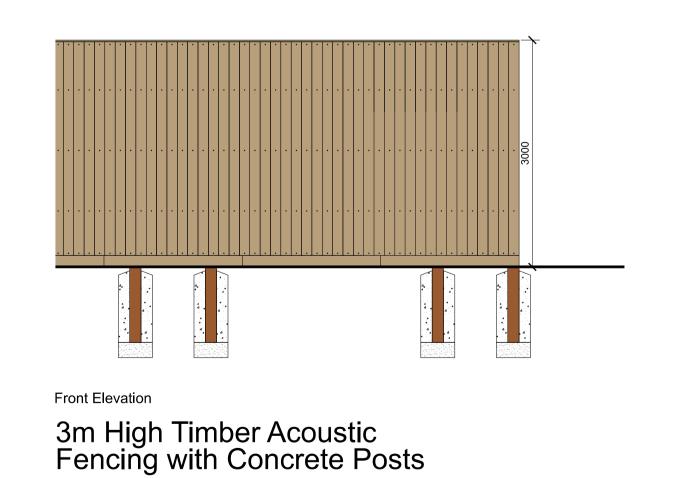

 Metal paladin security fencing

PROJECT

- W Metal paladin security fencing
  Colour: Anthracite (RAL 7016)

  Solution Timber acoustic fence with concrete posts

  Gabion walls

  Polycarbonate wall and roof panels
- Polycarbonate wall and roof panels Colour: Clear
   Note: All materials, finishes and