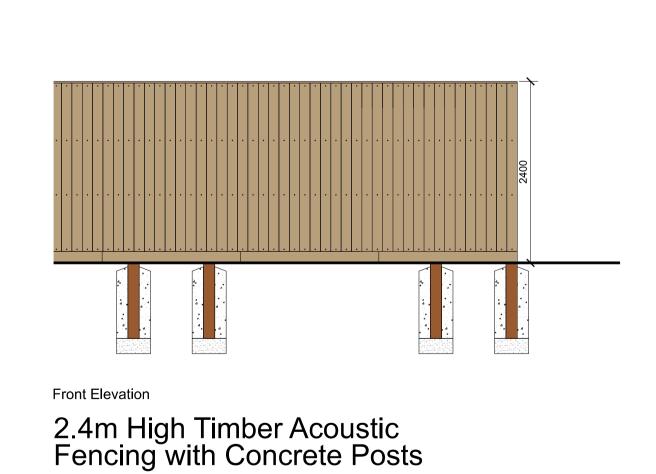

 Metal paladin security fencing

PROJECT

- W Metal paladin security fencing
  Colour: Anthracite (RAL 7016)

  Solution Timber acoustic fence with concrete posts

  Gabion walls

  Polycarbonate wall and roof panels
- Polycarbonate wall and roof panels Colour: Clear
   Note: All materials, finishes and