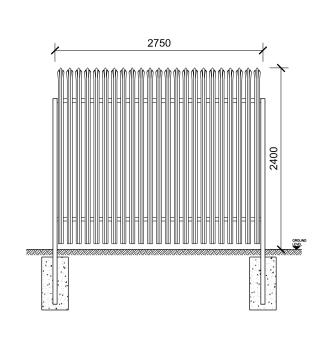

## 2.4m High Palisade Fence, Colour: Anthracite RAL 7016

2.4m High 'Paladin' Security Fencing, Colour: Anthracite RAL 7016

1.1m Galvanised Metal Railings

NOTE

- THIS DRAWING IS COPYRIGHT GSDA LTD.
   THE CONTRACTOR MUST NOT SCALE FROM THE DRAWING ALL DIMENSIONS TO BE TAKEN FROM DIMENSION STRINGS.
- 3. WHERE ANY DISCREPANCIES ARE FOUND BETWEEN DIMENSIONS THESE MUST BE BROUGHT TO THE ATTENTION OF THE ARCHITECTS FOR RESOLUTION.
- 4. WHERE DISCREPANCIES EXIST BETWEEN REFERENCE OR ASSEMBLY DRAWINGS & DETAIL DRAWINGS, THE LATTER TAKE PREFERENCE.