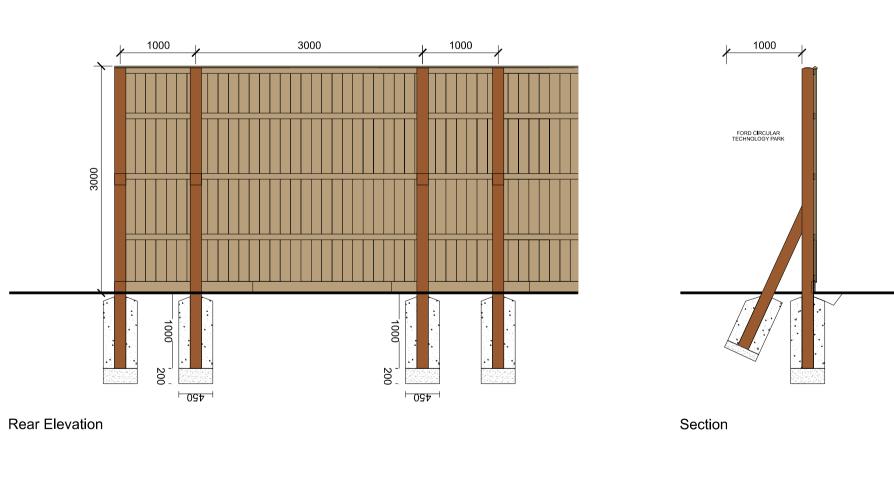

Note - For the sake of clarity the fencing has been unfolded flat to show the centre to centre dimensions for the fence posts

 Metal paladin security fencing

PROJECT

- W Metal paladin security fencing
  Colour: Anthracite (RAL 7016)

  Solution Timber acoustic fence with concrete posts

  Gabion walls

  Polycarbonate wall and roof panels
- Polycarbonate wall and roof panels Colour: Clear
   Note: All materials, finishes and