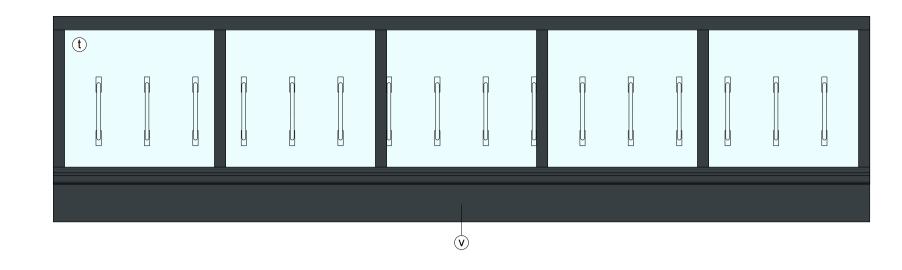

Roof Plan

North Elevation

South Elevation

East Elevation

West Elevation

1404 PL361

DWG. NO.

REVISION