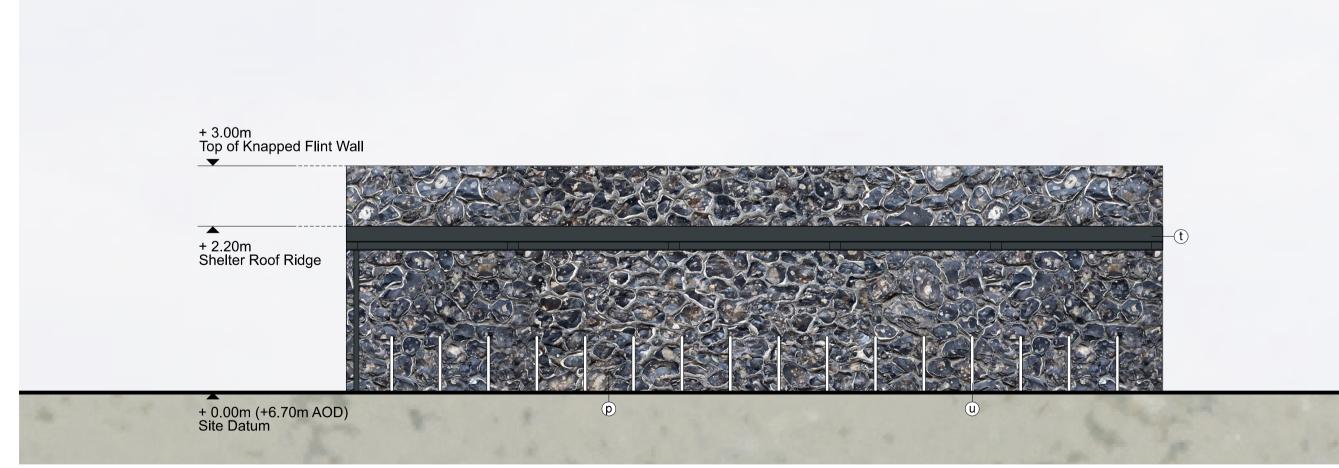

PPC metal stack casing, metal ducting, tanks and silos
 Colour: Albatross (RAL 240 80 05)

PPC aluminium framed curtain walling, glazing and personnel doors Colour: Anthracite (RAL 7016)

- (h) PPC metal personnel doors Colour: Seren Silver ① PPC metal personnel doors Colour: Pure Grey (RAL 000 55 00)
- P Knapped Flint Wall In situ / pre fab concrete plinths, / bunds / retaining walls etc (k) PPC metal stack casing, metal ducting, tanks and silos Colour: Oyster (RAL 7035)

(u) Galvanised steel

© Engineering brick plinth
Colour: Staffordshire Slate Blue Smooth
(from Ibstock) S Flat roofing - Single ply membrane system. Colour: Lead Grey

(f) Glass entrance canopy and bike

- W Metal paladin security fencing Colour: Anthracite (RAL 7016) X Timber acoustic fence with concrete posts Gabion walls
- Polycarbonate wall and roof panels
   Colour: Clear