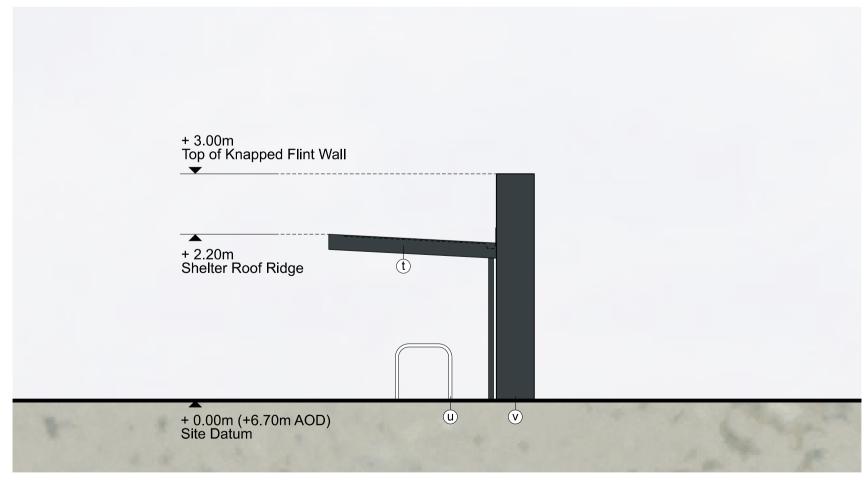

Roof Plan

North Elevation

South Elevation

East Elevation

West Elevation

1404 PL361

DWG. NO.

REVISION