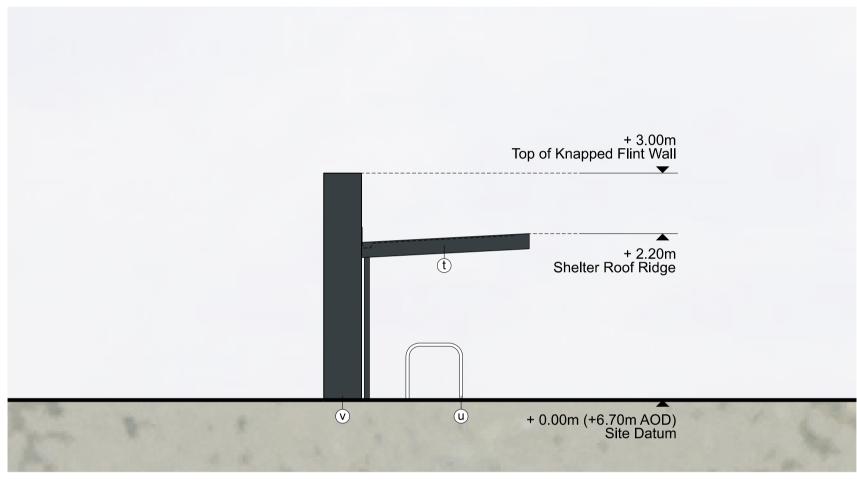

Roof Plan

North Elevation

South Elevation

East Elevation

West Elevation

1404 PL361

DWG. NO.

REVISION