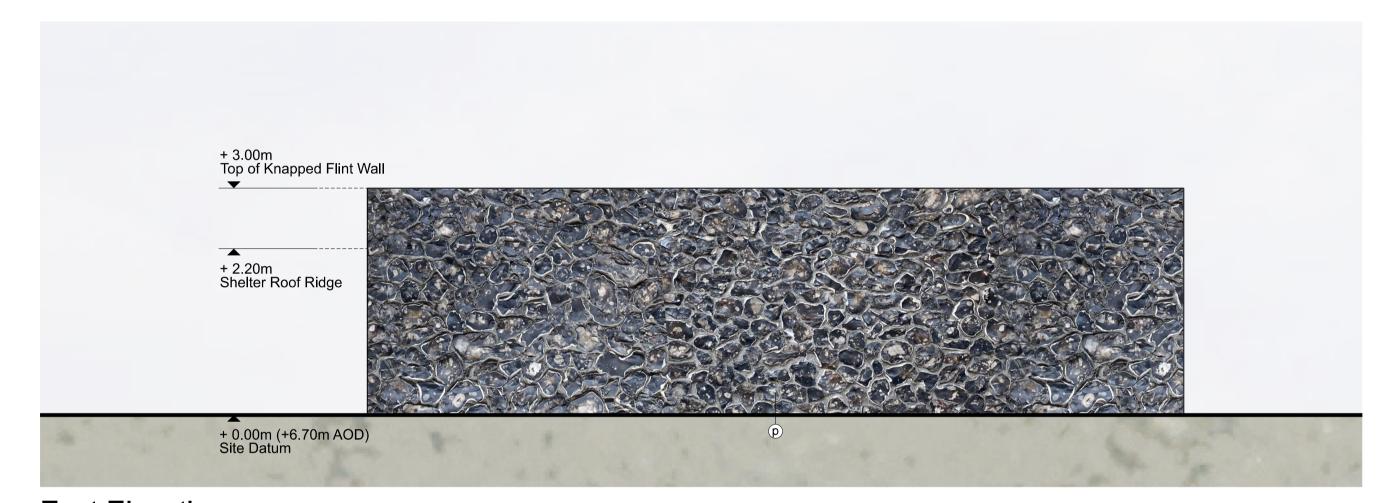

PPC metal stack casing, metal ducting, tanks and silos
 Colour: Albatross (RAL 240 80 05)

PPC aluminium framed curtain walling, glazing and personnel doors Colour: Anthracite (RAL 7016)

- (h) PPC metal personnel doors Colour: Seren Silver ① PPC metal personnel doors Colour: Pure Grey (RAL 000 55 00)
- P Knapped Flint Wall In situ / pre fab concrete plinths, / bunds / retaining walls etc (k) PPC metal stack casing, metal ducting, tanks and silos Colour: Oyster (RAL 7035)