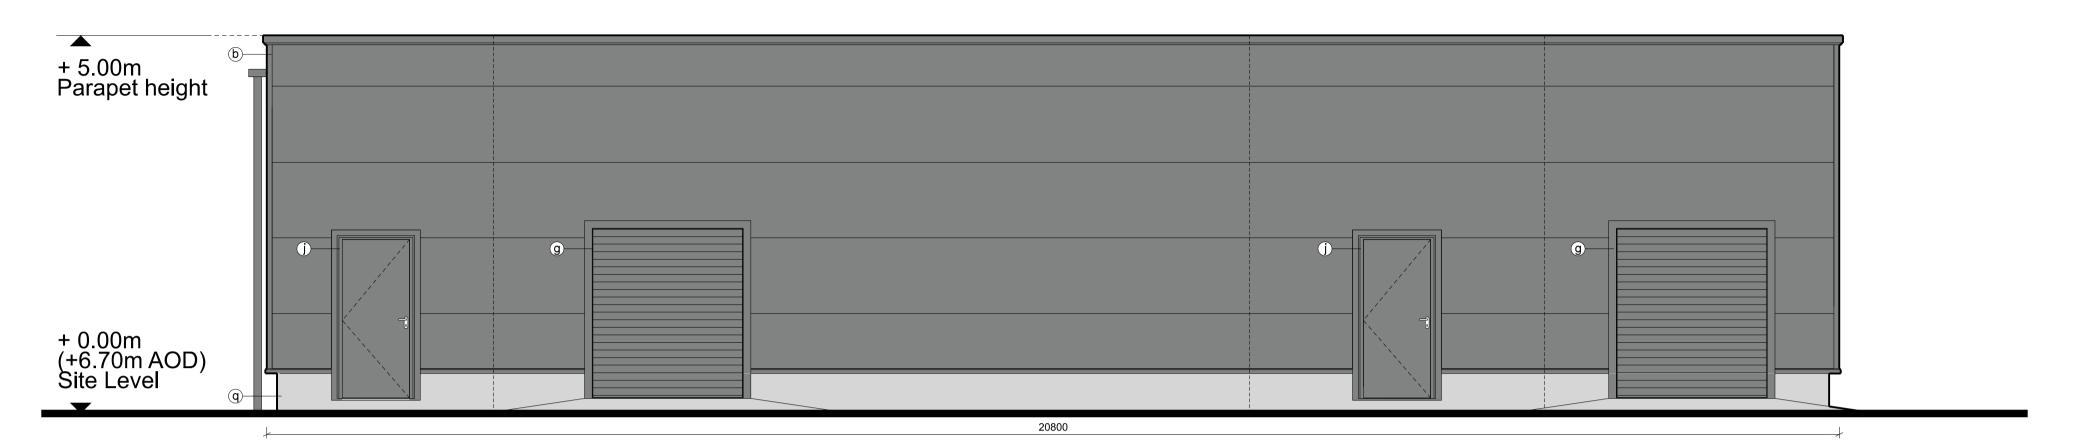

West Elevation

North Elevation

East Elevation

South Elevation

## LEGEND

- (a) Kalzip AluPlusPatina standing seam aluminium cladding and flashing Finish: Natural aluminium mill finish, standard
- (b) Metal trapezoidal wall cladding / flashing Colour: Pure Grey (RAL 000 55 00)
- Metal trapezoidal profile roof cladding Colour: Albatross (RAL 240 80 05) PPC aluminium louvres with integrated access door, Colour / Finish:Seren Silver
- PPC aluminium louvres, Colour / Finish: Pure Grey (RAL 000 55 00) Metal roller shutter doors Colour / Finish: Seren Silver
- Metal roller shutter doors
   Colour / Finish: Pure Grey (RAL 000 55 00)
   Curtain walling glass spandrel panels
   Colour: Alaska Grey (RAL 7000)
- (h) PPC metal personnel doors Colour: Seren Silver P Knapped Flint Wall ① PPC metal personnel doors Colour: Pure Grey (RAL 000 55 00)
- In situ / pre fab concrete plinths, / bunds / retaining walls etc © Engineering brick plinth
  Colour: Staffordshire Slate Blue Smooth
  (from Ibstock) (k) PPC metal stack casing, metal ducting, tanks and silos Colour: Oyster (RAL 7035)
- S Flat roofing Single ply membrane system. Colour: Lead Grey PPC metal stack casing, metal ducting, tanks and silos
   Colour: Albatross (RAL 240 80 05) (f) Glass entrance canopy and bike PPC aluminium framed curtain walling, glazing and personnel doors Colour: Anthracite (RAL 7016)

(u) Galvanised steel

- Bespoke PPC flat metal cladding panels and feature railings Colour: Anthracite (RAL 7016)
- W Metal paladin security fencing Colour: Anthracite (RAL 7016) X Timber acoustic fence with concrete posts Gabion walls
- Polycarbonate wall and roof panels
   Colour: Clear

Note: All materials, finishes and colours will be as stated or similar approved.

1404 SK359

DWG. NO.

REVISION

|   |                                     |     |                              |  | 0 | 1 | 2. |
|---|-------------------------------------|-----|------------------------------|--|---|---|----|
|   | PROJECT FORD                        | ) ( | CIRCULAR TECHNOLOGY PARK     |  |   |   |    |
|   | WSTF Pump House Plan and Elevations |     |                              |  |   |   |    |
| 3 | FOR PLANNING                        | -   | 21/03/16 Issued for planning |  |   |   |    |
|   | 1:50@A1, 1:100@A3 21/03/16 DATE     |     |                              |  |   |   |    |