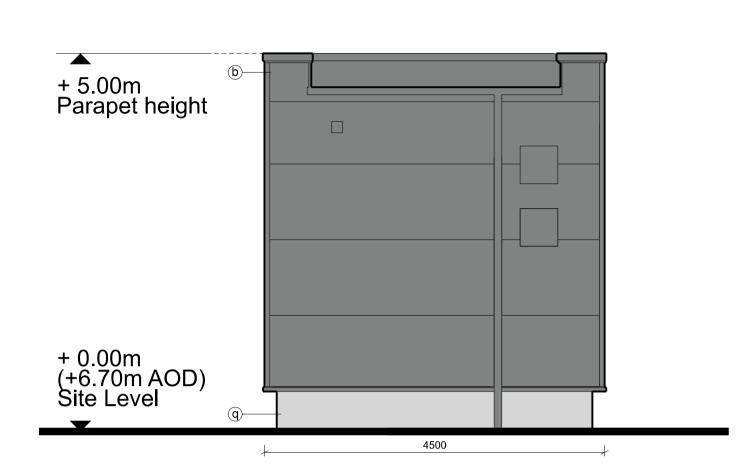

West Elevation

North Elevation

East Elevation

South Elevation

## LEGEND

- (a) Kalzip AluPlusPatina standing seam aluminium cladding and flashing Finish: Natural aluminium mill finish, standard
- (b) Metal trapezoidal wall cladding / flashing Colour: Pure Grey (RAL 000 55 00)
- Metal trapezoidal profile roof cladding Colour: Albatross (RAL 240 80 05) PPC aluminium louvres with integrated access door, Colour / Finish:Seren Silver
- PPC aluminium louvres, Colour / Finish: Pure Grey (RAL 000 55 00) Metal roller shutter doors Colour / Finish: Seren Silver
- Metal roller shutter doors
   Colour / Finish: Pure Grey (RAL 000 55 00)
   Curtain walling glass spandrel panels
   Colour: Alaska Grey (RAL 7000)
- (h) PPC metal personnel doors Colour: Seren Silver P Knapped Flint Wall ① PPC metal personnel doors Colour: Pure Grey (RAL 000 55 00)
- In situ / pre fab concrete plinths, / bunds / retaining walls etc © Engineering brick plinth
  Colour: Staffordshire Slate Blue Smooth
  (from Ibstock) (k) PPC metal stack casing, metal ducting, tanks and silos Colour: Oyster (RAL 7035)
- S Flat roofing Single ply membrane system. Colour: Lead Grey PPC metal stack casing, metal ducting, tanks and silos
   Colour: Albatross (RAL 240 80 05) (f) Glass entrance canopy and bike PPC aluminium framed curtain walling, glazing and personnel doors Colour: Anthracite (RAL 7016)

(u) Galvanised steel

- Bespoke PPC flat metal cladding panels and feature railings Colour: Anthracite (RAL 7016)
- W Metal paladin security fencing Colour: Anthracite (RAL 7016) X Timber acoustic fence with concrete posts Gabion walls
- Polycarbonate wall and roof panels
   Colour: Clear

Note: All materials, finishes and colours will be as stated or similar approved.

1404 SK359

DWG. NO.

REVISION

|   |                                     |     |                              |  | 0 | 1 | 2. |
|---|-------------------------------------|-----|------------------------------|--|---|---|----|
|   | PROJECT FORD                        | ) ( | CIRCULAR TECHNOLOGY PARK     |  |   |   |    |
|   | WSTF Pump House Plan and Elevations |     |                              |  |   |   |    |
| 3 | FOR PLANNING                        | -   | 21/03/16 Issued for planning |  |   |   |    |
|   | 1:50@A1, 1:100@A3 21/03/16 DATE     |     |                              |  |   |   |    |