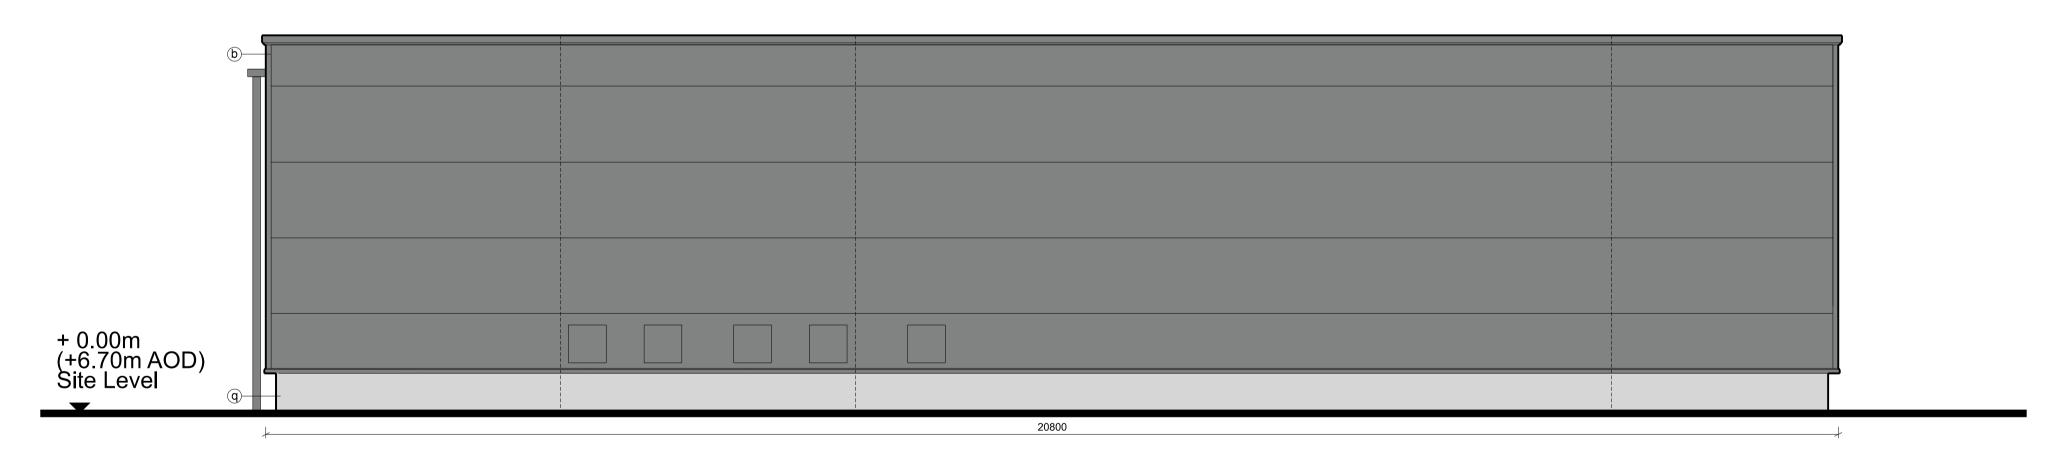

West Elevation

North Elevation

East Elevation

South Elevation

## LEGEND

- (a) Kalzip AluPlusPatina standing seam aluminium cladding and flashing Finish: Natural aluminium mill finish, standard
- (b) Metal trapezoidal wall cladding / flashing Colour: Pure Grey (RAL 000 55 00)
- Metal trapezoidal profile roof cladding Colour: Albatross (RAL 240 80 05) PPC aluminium louvres with integrated access door, Colour / Finish:Seren Silver
- PPC aluminium louvres, Colour / Finish: Pure Grey (RAL 000 55 00) Metal roller shutter doors Colour / Finish: Seren Silver
- Metal roller shutter doors
   Colour / Finish: Pure Grey (RAL 000 55 00)
   Curtain walling glass spandrel panels
   Colour: Alaska Grey (RAL 7000)
- (h) PPC metal personnel doors Colour: Seren Silver P Knapped Flint Wall ① PPC metal personnel doors Colour: Pure Grey (RAL 000 55 00)
- In situ / pre fab concrete plinths, / bunds / retaining walls etc © Engineering brick plinth
  Colour: Staffordshire Slate Blue Smooth
  (from Ibstock) (k) PPC metal stack casing, metal ducting, tanks and silos Colour: Oyster (RAL 7035)
- S Flat roofing Single ply membrane system. Colour: Lead Grey PPC metal stack casing, metal ducting, tanks and silos
   Colour: Albatross (RAL 240 80 05) (f) Glass entrance canopy and bike PPC aluminium framed curtain walling, glazing and personnel doors Colour: Anthracite (RAL 7016)

(u) Galvanised steel

- Bespoke PPC flat metal cladding panels and feature railings Colour: Anthracite (RAL 7016)
- W Metal paladin security fencing Colour: Anthracite (RAL 7016) X Timber acoustic fence with concrete posts Gabion walls
- Polycarbonate wall and roof panels
   Colour: Clear

Note: All materials, finishes and colours will be as stated or similar approved.

1404 SK359

DWG. NO.

REVISION

|   |                                     |     |                              |  | 0 | 1 | 2. |
|---|-------------------------------------|-----|------------------------------|--|---|---|----|
|   | PROJECT FORD                        | ) ( | CIRCULAR TECHNOLOGY PARK     |  |   |   |    |
|   | WSTF Pump House Plan and Elevations |     |                              |  |   |   |    |
| 3 | FOR PLANNING                        | -   | 21/03/16 Issued for planning |  |   |   |    |
|   | 1:50@A1, 1:100@A3 21/03/16 DATE     |     |                              |  |   |   |    |