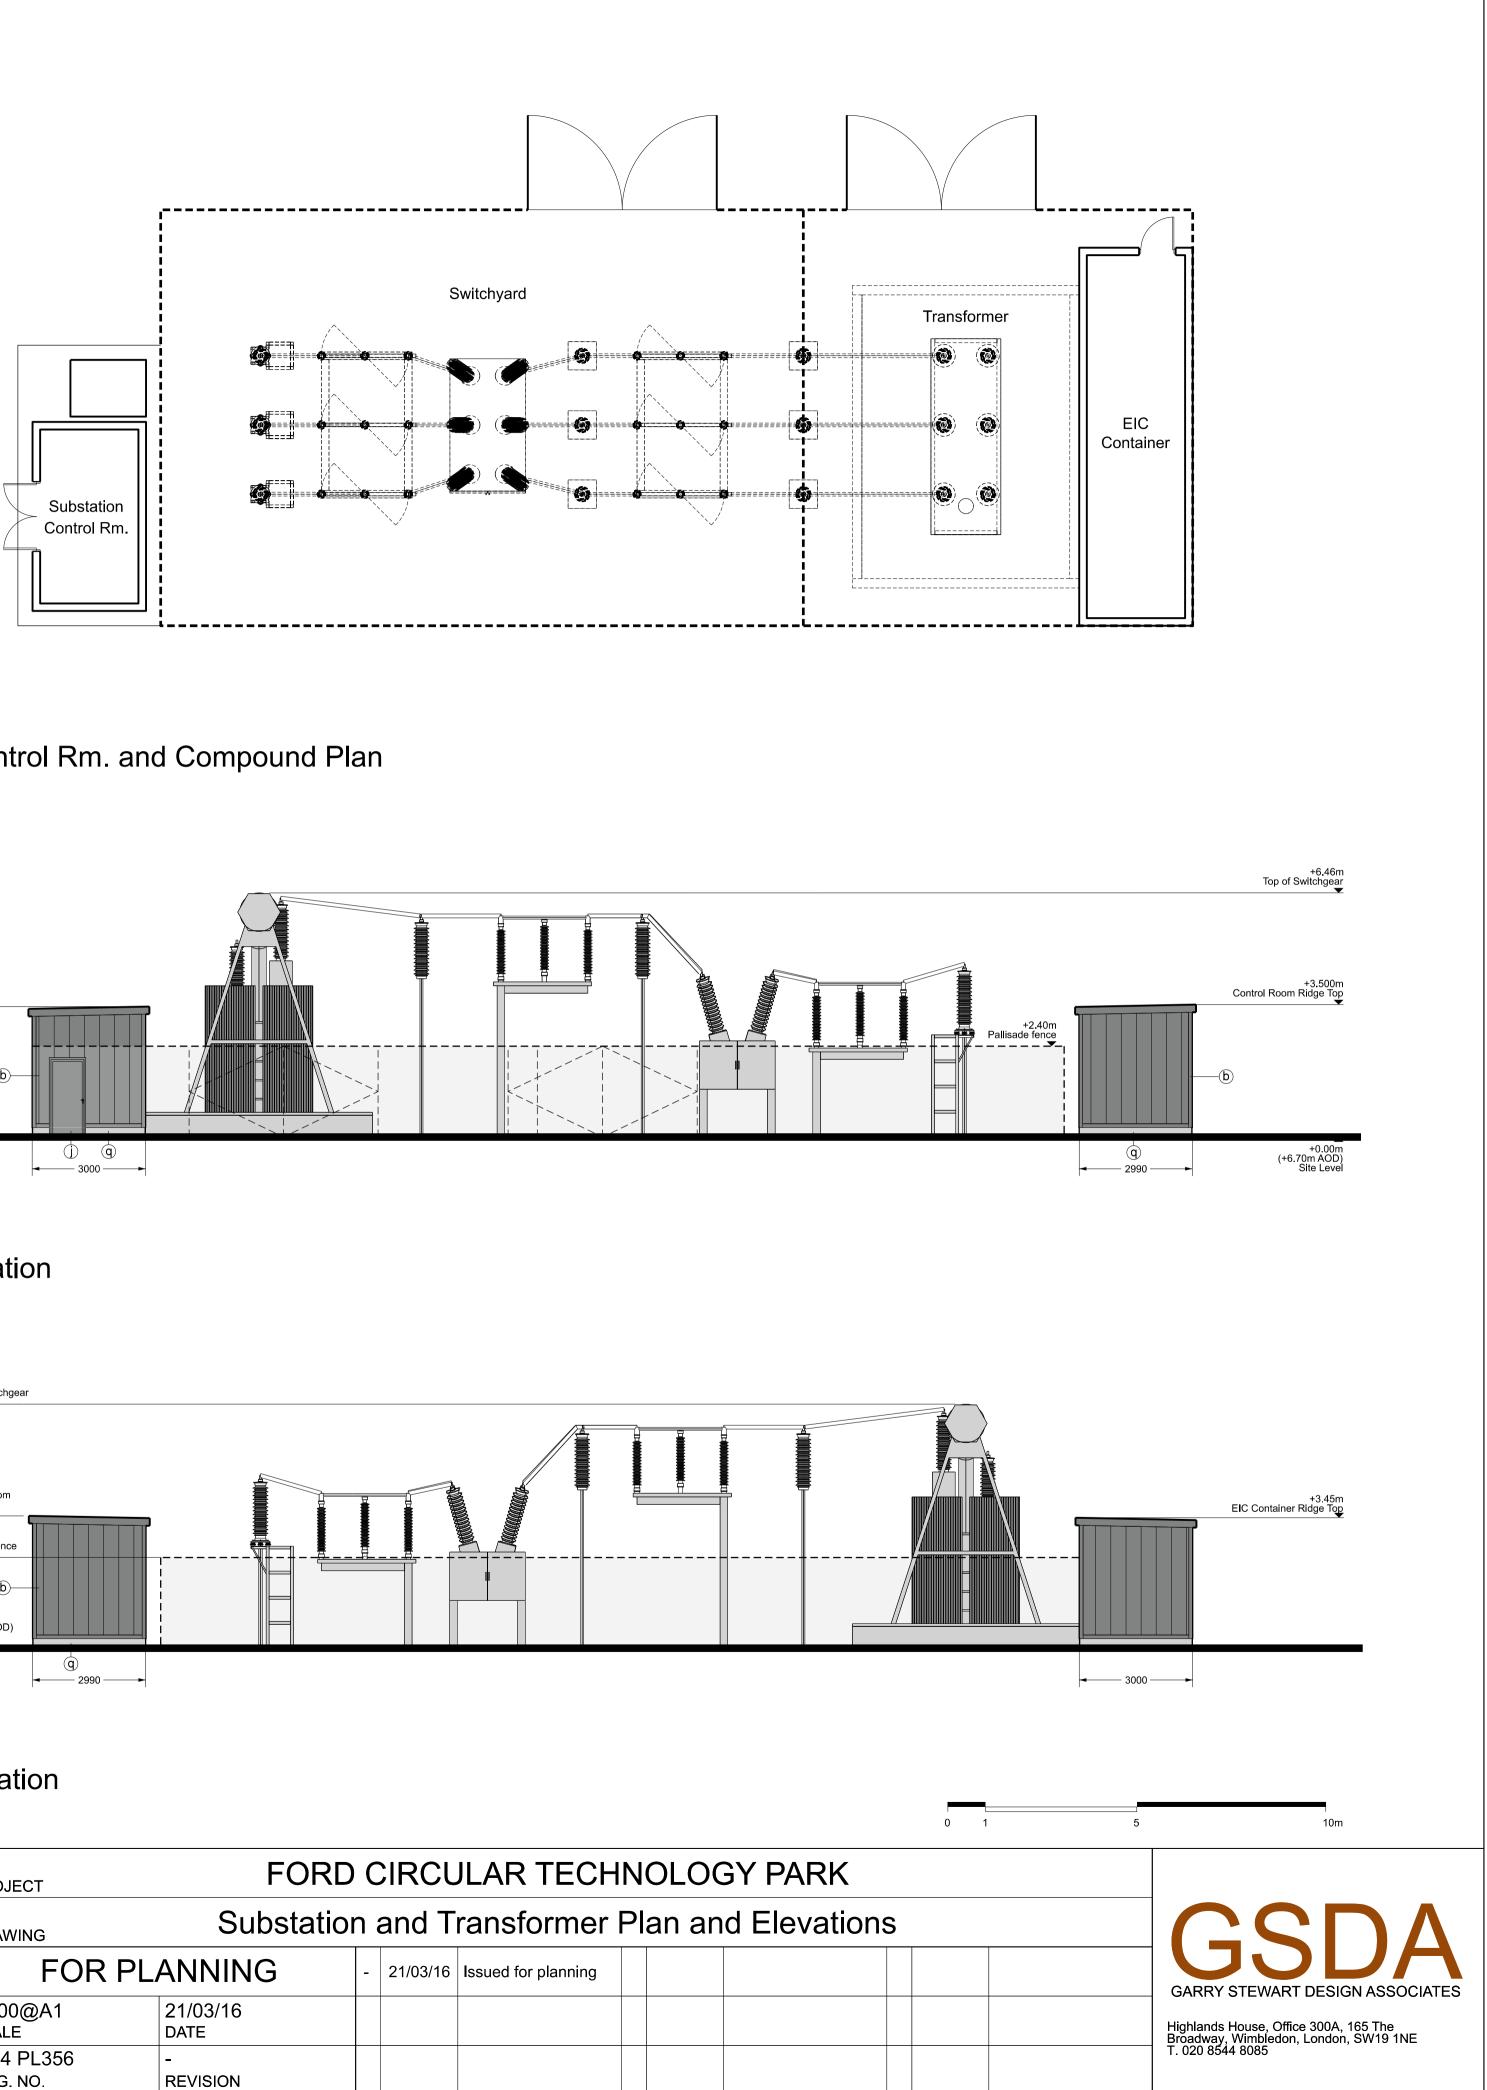

- (a) Kalzip AluPlusPatina standing seam aluminium cladding and flashing Finish: Natural aluminium mill finish, standard

- b Metal trapezoidal wall cladding / flashing Colour: Pure Grey (RAL 000 55 00)
- Metal trapezoidal profile roof cladding Colour: Albatross (RAL 240 80 05)
- D PPC aluminium louvres with integrated access door, Colour / Finish:Seren Silver
- PPC aluminium louvres, Colour / Finish: Pure Grey (RAL 000 55 00)
- ) Metal roller shutter doors Colour / Finish: Seren Silver

(9) Metal roller shutter doors Colour / Finish: Pure Grey (RAL 000 55 00)
(1) Curtain walling glass space of the state of the

- (h) PPC metal personnel doors Colour: Seren Silver
- ① PPC metal personnel doors Colour: Pure Grey (RAL 000 55 00)
- (k) PPC metal stack casing, metal ducting, tanks and silos Colour: Oyster (RAL 7035)

- PPC metal stack casing, metal ducting, tanks and silos Colour: Albatross (RAL 240 80 05)
- PPC aluminium framed curtain walling, glazing and personnel doors Colour: Anthracite (RAL 7016)
- (t) Glass entrance canopy a shelter canopy (U) Galvanised steel