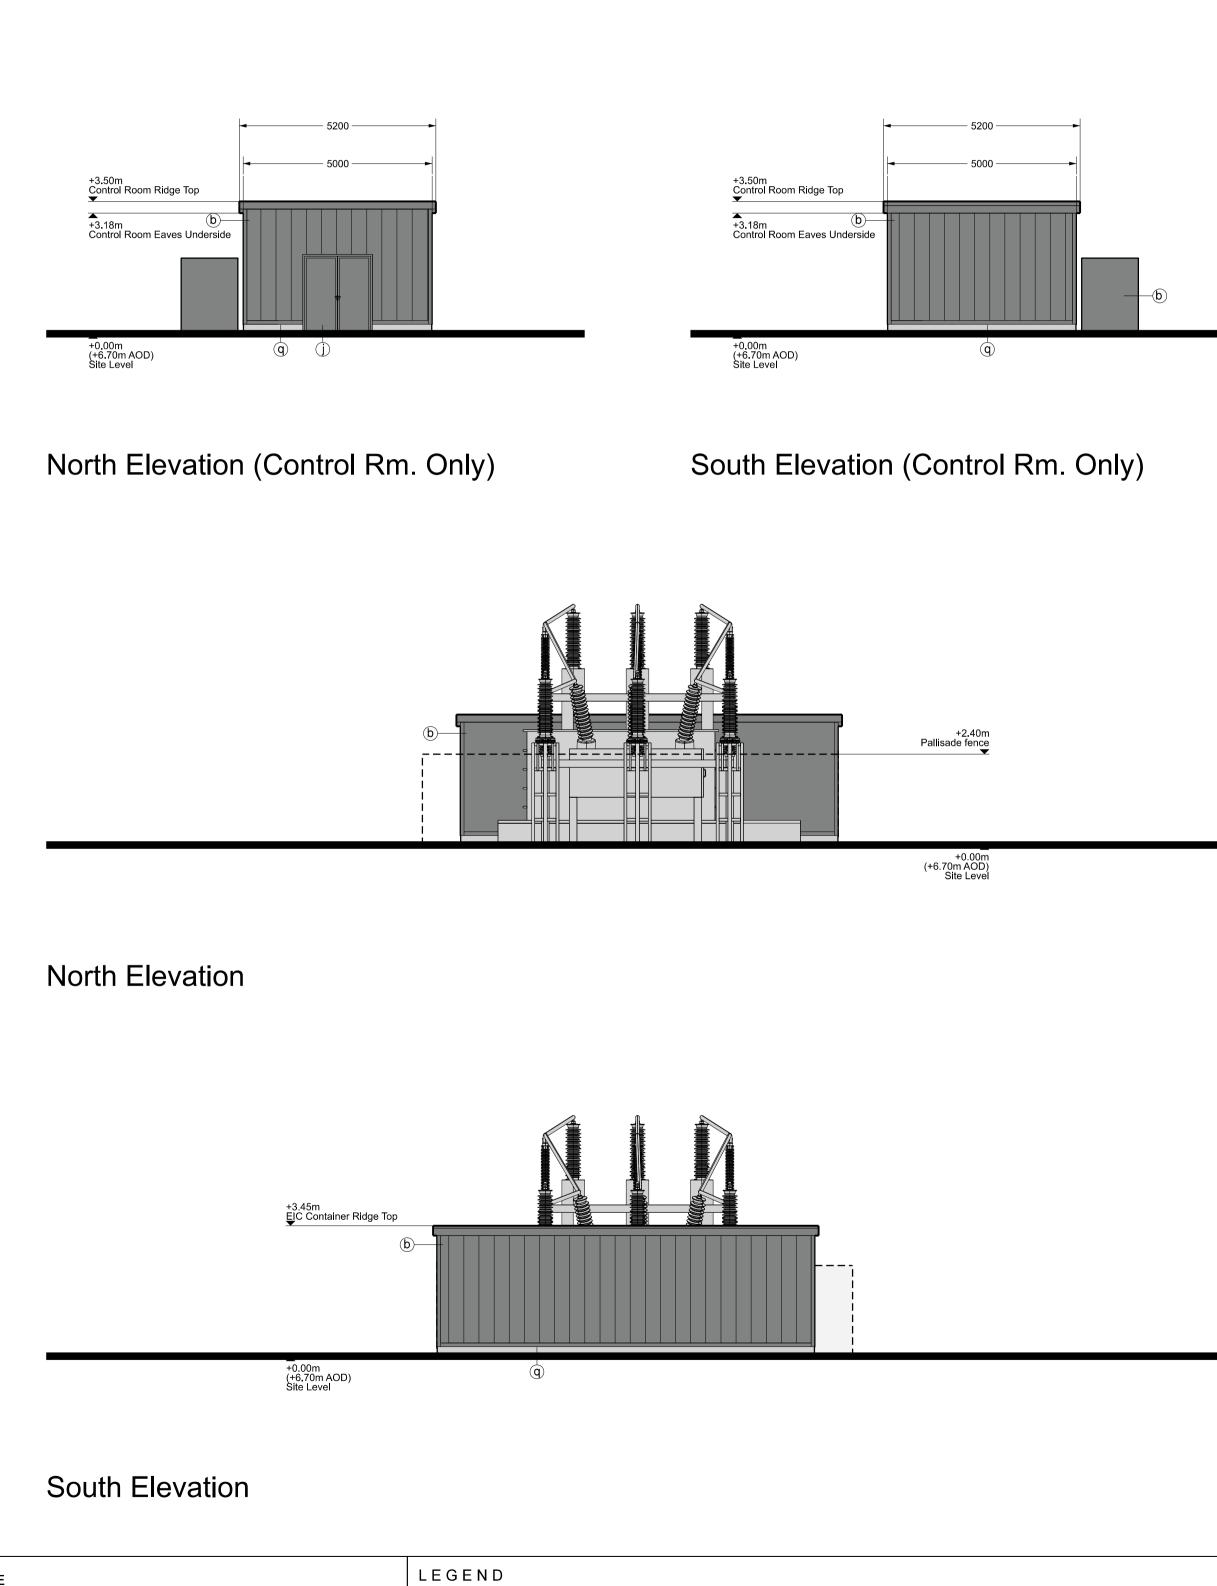

- (a) Kalzip AluPlusPatina standing seam aluminium cladding and flashing Finish: Natural aluminium mill finish, standard

- b Metal trapezoidal wall cladding / flashing Colour: Pure Grey (RAL 000 55 00)
- Metal trapezoidal profile roof cladding Colour: Albatross (RAL 240 80 05)
- D PPC aluminium louvres with integrated access door, Colour / Finish:Seren Silver
- PPC aluminium louvres, Colour / Finish: Pure Grey (RAL 000 55 00)
- ) Metal roller shutter doors Colour / Finish: Seren Silver

(9) Metal roller shutter doors Colour / Finish: Pure Grey (RAL 000 55 00)
(1) Curtain walling glass space of the state of the

- (h) PPC metal personnel doors Colour: Seren Silver
- ① PPC metal personnel doors Colour: Pure Grey (RAL 000 55 00)
- (k) PPC metal stack casing, metal ducting, tanks and silos Colour: Oyster (RAL 7035)

- PPC metal stack casing, metal ducting, tanks and silos Colour: Albatross (RAL 240 80 05)
- PPC aluminium framed curtain walling, glazing and personnel doors Colour: Anthracite (RAL 7016)
- (t) Glass entrance canopy a shelter canopy (U) Galvanised steel