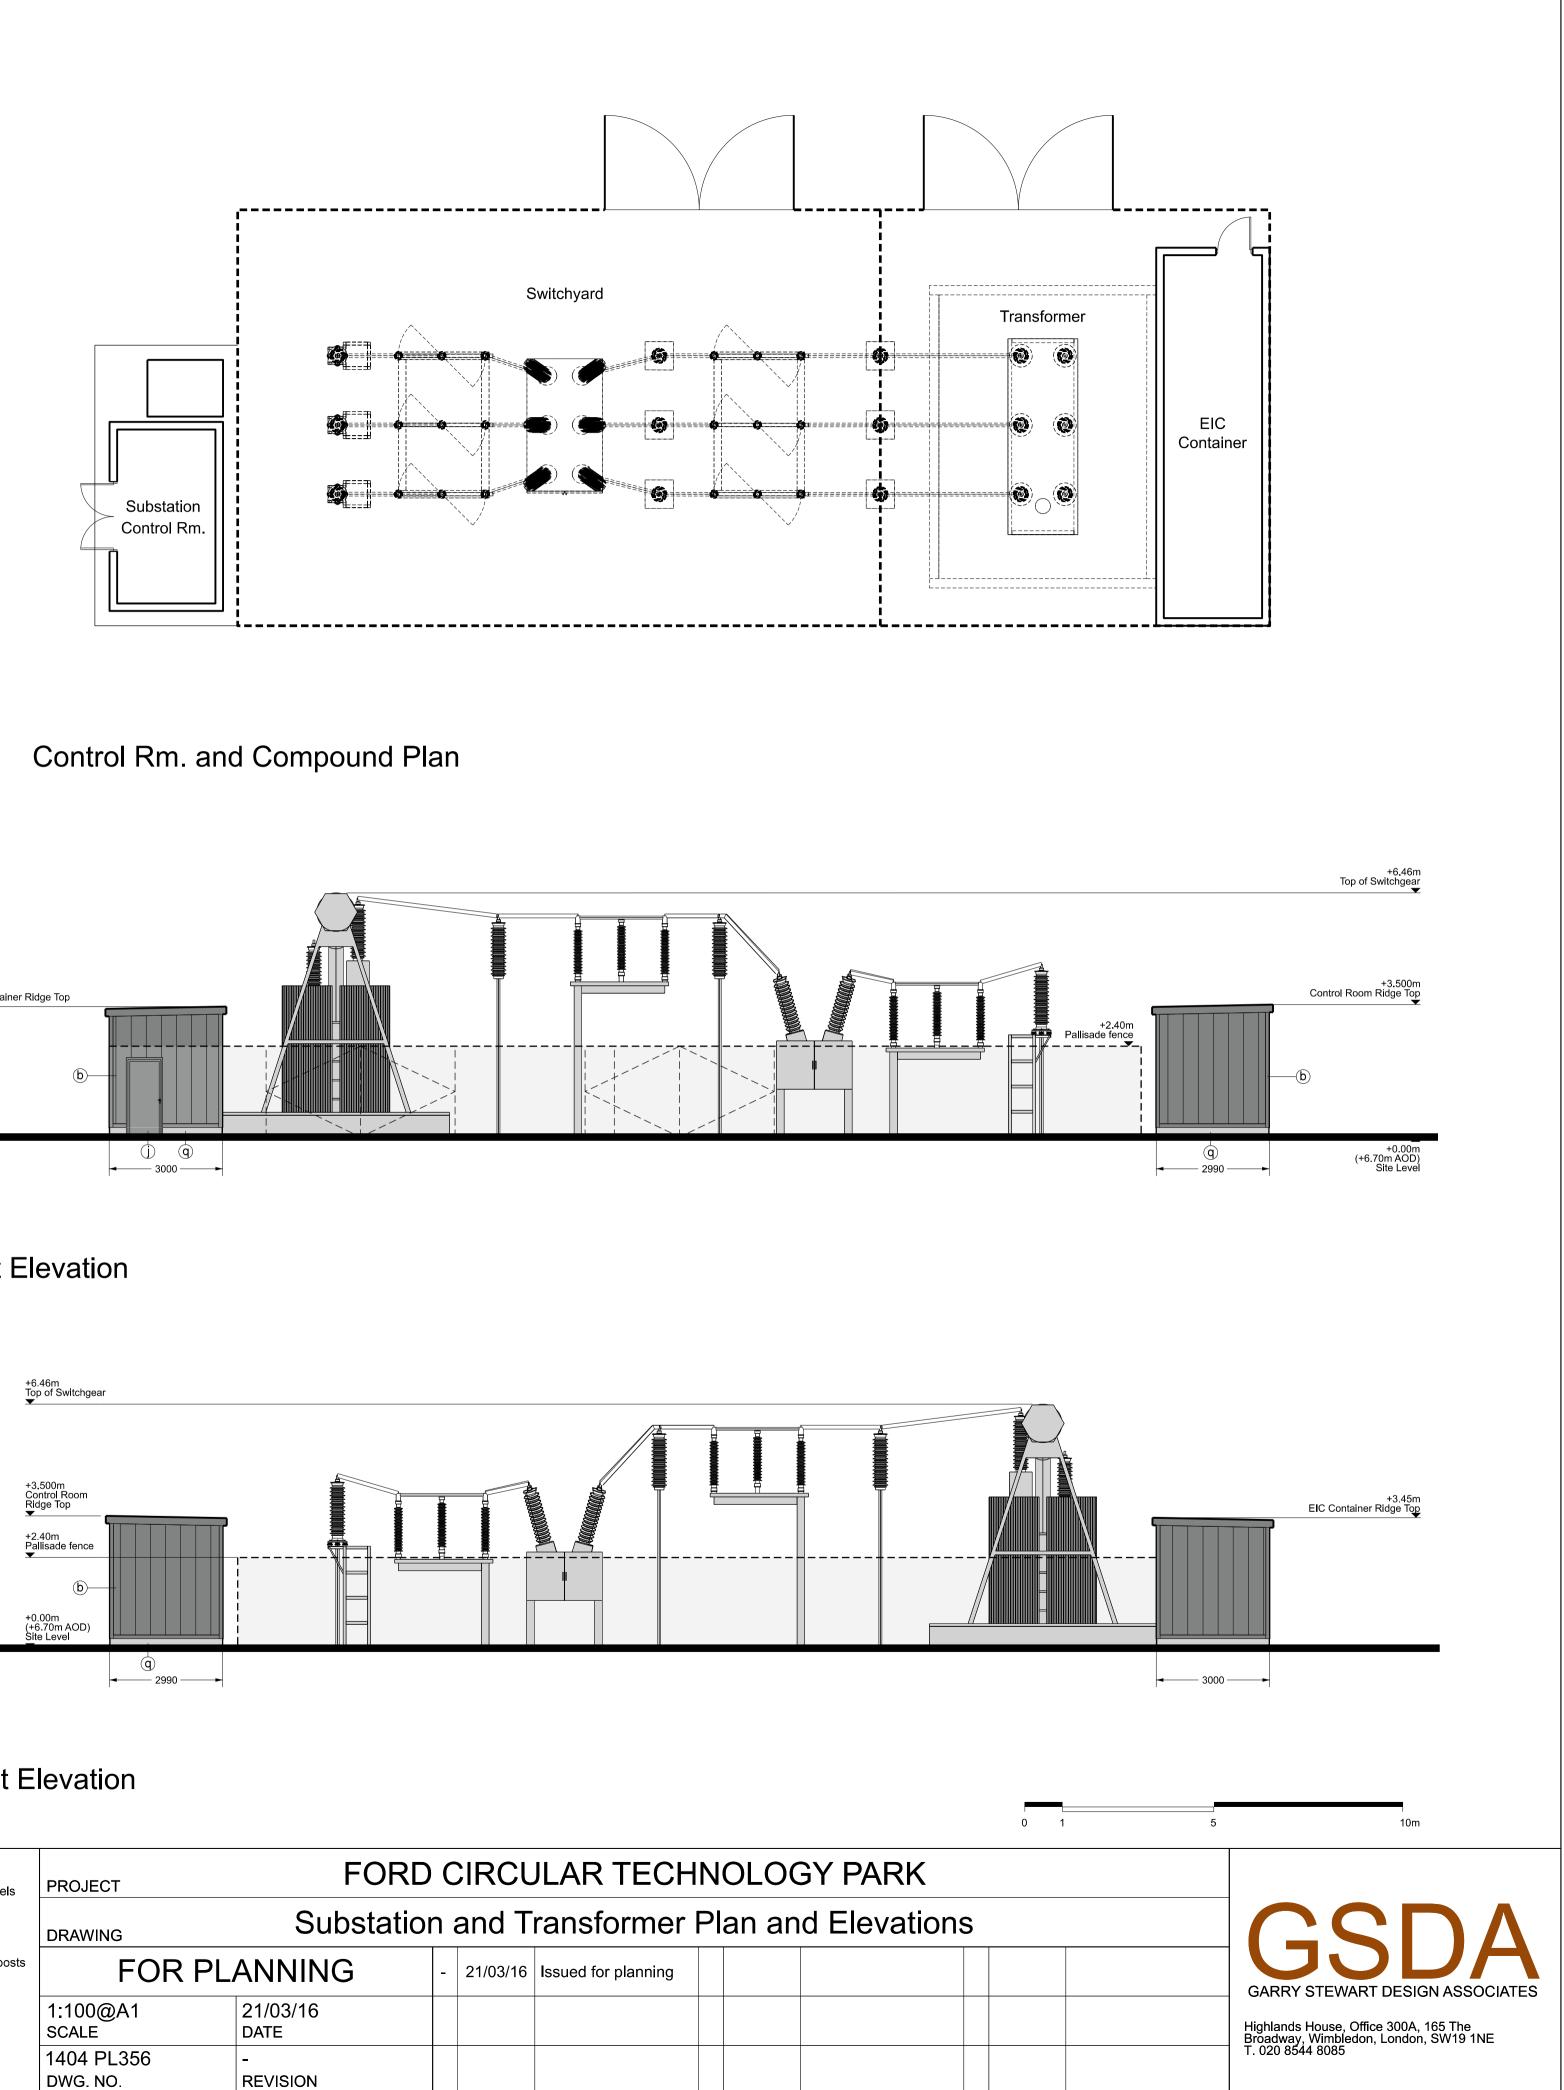

## West Elevation

| <ul> <li>(n) Curtain walling glass spandrel panels<br/>Colour: Alaska Grey (RAL 7000)</li> <li>(p) Knapped Flint Wall</li> <li>(q) In situ / pre fab concrete plinths,<br/>/ bunds / retaining walls etc</li> <li>(r) Engineering brick plinth<br/>Colour: Staffordshire Slate Blue Smooth<br/>(from Ibstock)</li> <li>(s) Flat roofing - Single ply membrane<br/>system. Colour: Lead Grey</li> <li>(t) Glass entrance canopy and bike<br/>shelter canopy</li> <li>(u) Galvanised steel</li> </ul> | <ul> <li>Despice if a characteristic cladding panels and feature railings<br/>Colour: Anthracite (RAL 7016)</li> <li>W Metal paladin security fencing<br/>Colour: Anthracite (RAL 7016)</li> <li>X Timber acoustic fence with concrete posts</li> <li>Y Gabion walls</li> <li>Polycarbonate wall and roof panels<br/>Colour: Clear</li> </ul> | PROJECT                                         | FORD             | CIRCL      | JLAR TECHNO         | LOGY P/ |
|-----------------------------------------------------------------------------------------------------------------------------------------------------------------------------------------------------------------------------------------------------------------------------------------------------------------------------------------------------------------------------------------------------------------------------------------------------------------------------------------------------|-----------------------------------------------------------------------------------------------------------------------------------------------------------------------------------------------------------------------------------------------------------------------------------------------------------------------------------------------|-------------------------------------------------|------------------|------------|---------------------|---------|
|                                                                                                                                                                                                                                                                                                                                                                                                                                                                                                     |                                                                                                                                                                                                                                                                                                                                               | DRAWING Substation and Transformer Plan and Ele |                  |            |                     |         |
|                                                                                                                                                                                                                                                                                                                                                                                                                                                                                                     |                                                                                                                                                                                                                                                                                                                                               | FOR PL                                          | ANNING           | - 21/03/16 | Issued for planning |         |
|                                                                                                                                                                                                                                                                                                                                                                                                                                                                                                     |                                                                                                                                                                                                                                                                                                                                               | 1:100@A1<br>SCALE                               | 21/03/16<br>DATE |            |                     |         |
|                                                                                                                                                                                                                                                                                                                                                                                                                                                                                                     |                                                                                                                                                                                                                                                                                                                                               | 1404 PL356<br>DWG. NO.                          | -<br>REVISION    |            |                     |         |
|                                                                                                                                                                                                                                                                                                                                                                                                                                                                                                     |                                                                                                                                                                                                                                                                                                                                               |                                                 |                  |            |                     |         |