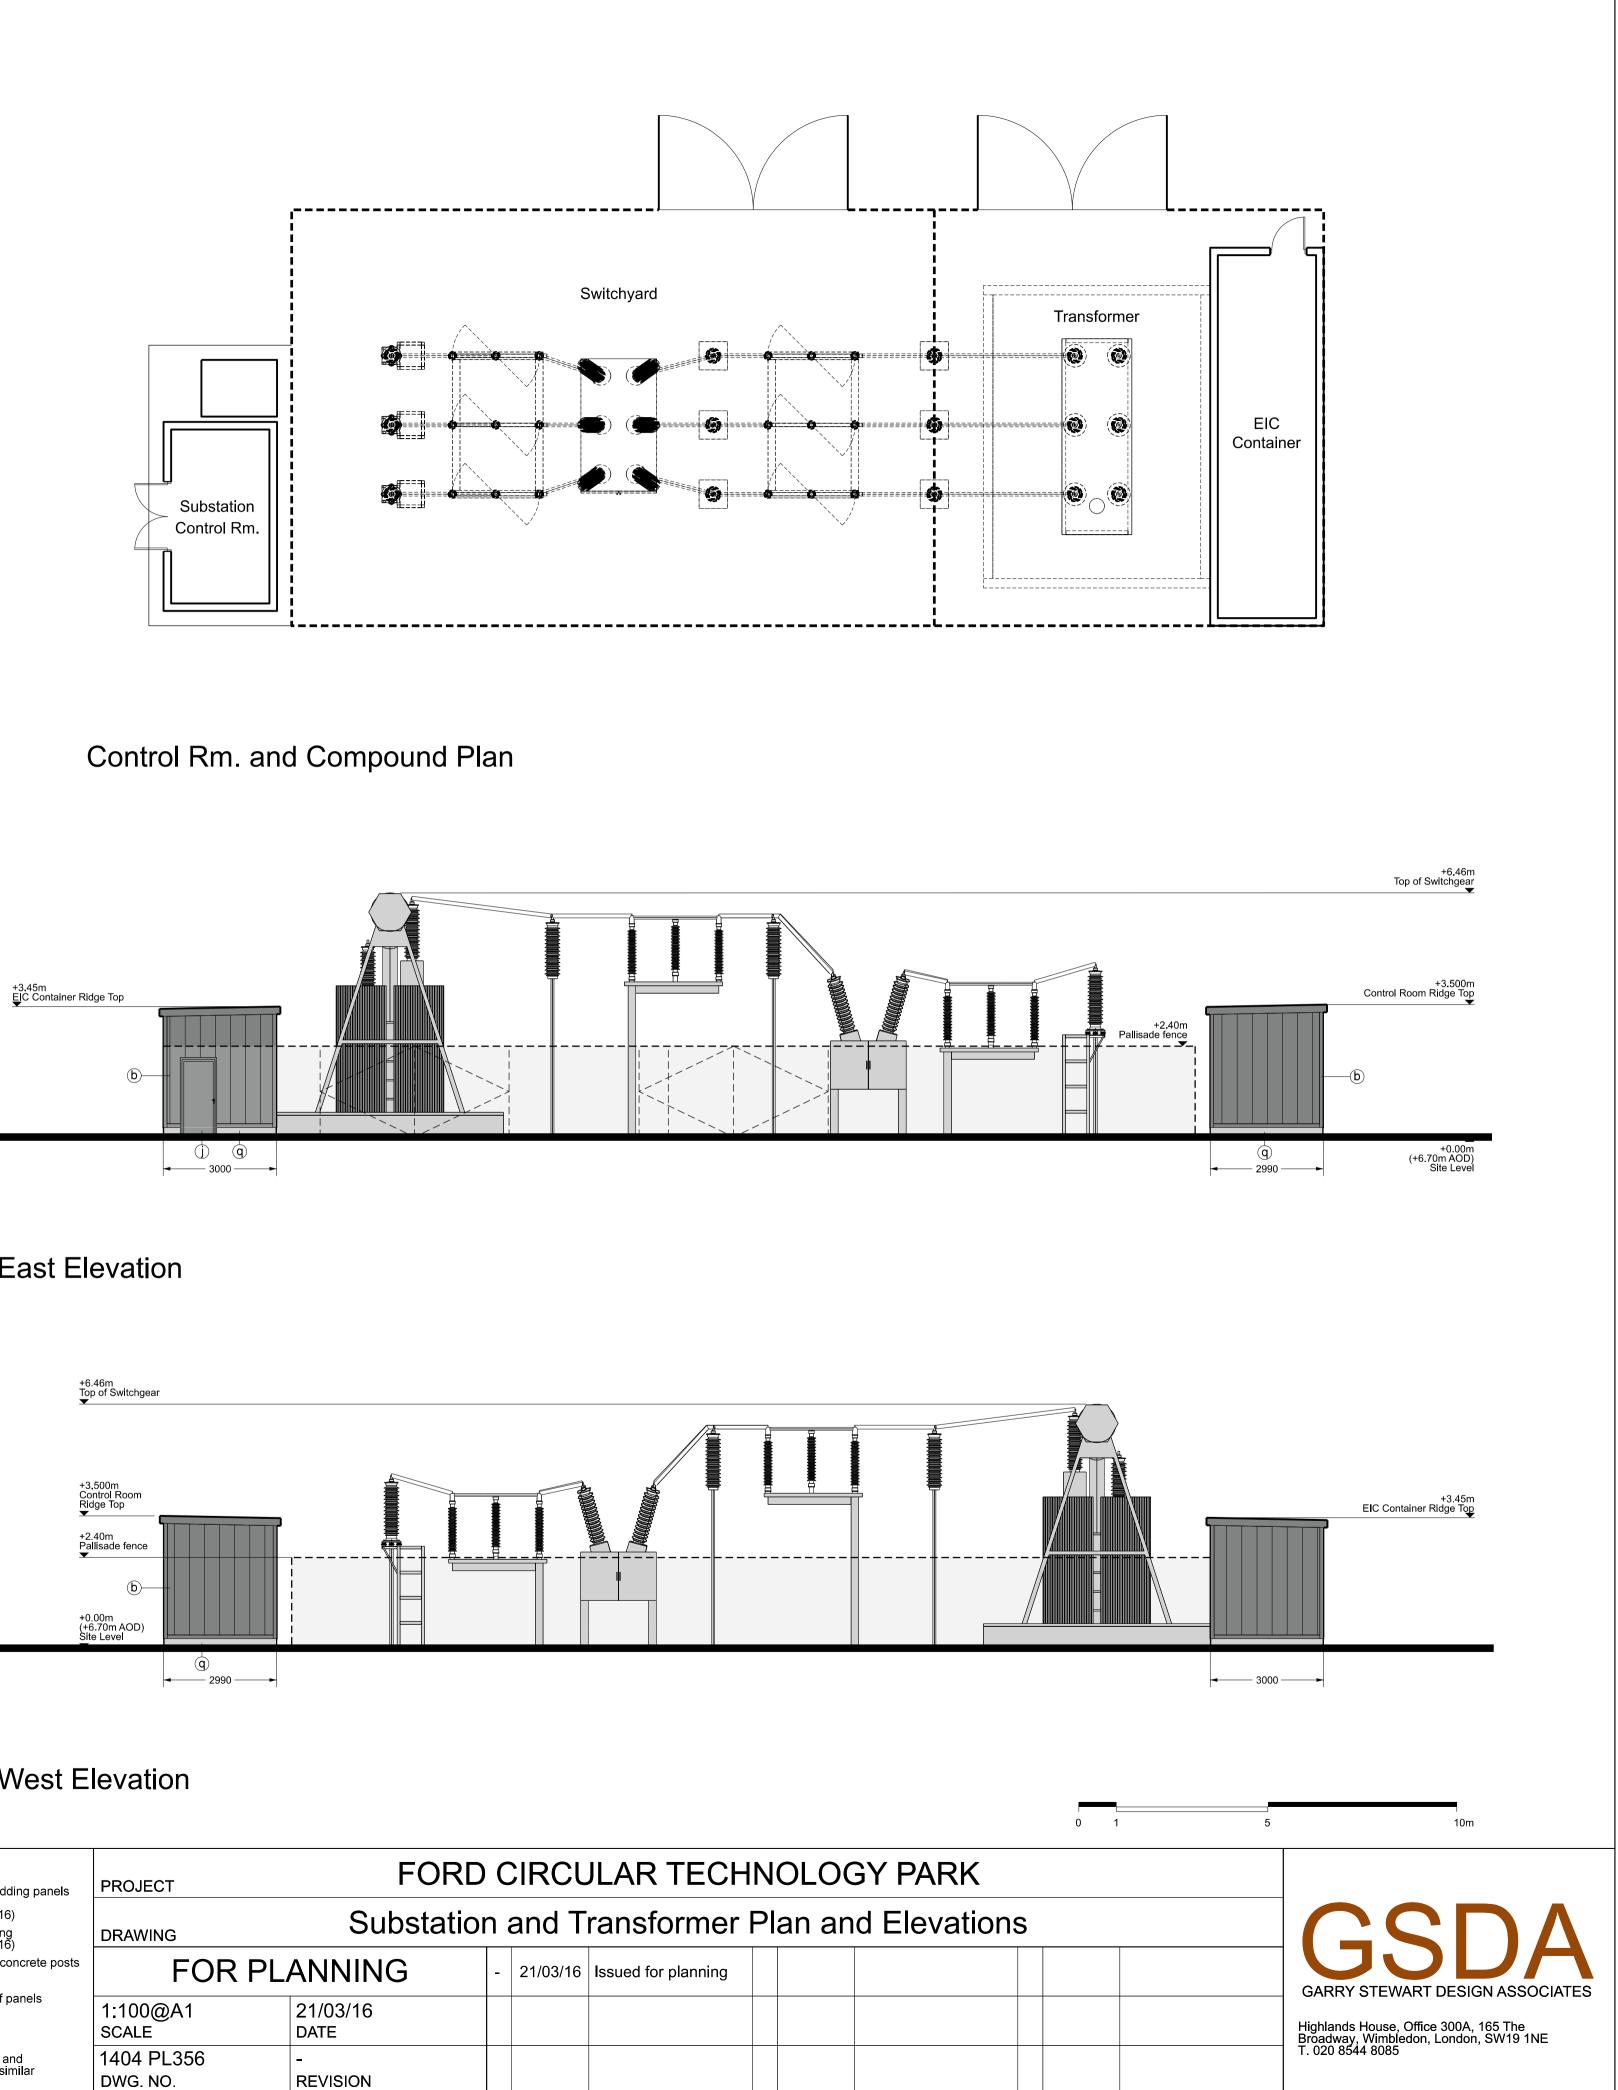

- (a) Kalzip AluPlusPatina standing seam aluminium cladding and flashing Finish: Natural aluminium mill finish, standard

- b Metal trapezoidal wall cladding / flashing Colour: Pure Grey (RAL 000 55 00)
- Metal trapezoidal profile roof cladding Colour: Albatross (RAL 240 80 05)
- D PPC aluminium louvres with integrated access door, Colour / Finish:Seren Silver
- PPC aluminium louvres, Colour / Finish: Pure Grey (RAL 000 55 00)
- ) Metal roller shutter doors Colour / Finish: Seren Silver

(9) Metal roller shutter doors Colour / Finish: Pure Grey (RAL 000 55 00)
(1) Curtain walling glass space of the state of the

- (h) PPC metal personnel doors Colour: Seren Silver
- ① PPC metal personnel doors Colour: Pure Grey (RAL 000 55 00)
- (k) PPC metal stack casing, metal ducting, tanks and silos Colour: Oyster (RAL 7035)

- PPC metal stack casing, metal ducting, tanks and silos Colour: Albatross (RAL 240 80 05)
- PPC aluminium framed curtain walling, glazing and personnel doors Colour: Anthracite (RAL 7016)
- (t) Glass entrance canopy a shelter canopy (U) Galvanised steel

## West Elevation

| <ul> <li>(n) Curtain walling glass spandrel panels<br/>Colour: Alaska Grey (RAL 7000)</li> <li>(p) Knapped Flint Wall</li> <li>(q) In situ / pre fab concrete plinths,<br/>/ bunds / retaining walls etc</li> <li>(r) Engineering brick plinth<br/>Colour: Staffordshire Slate Blue Smooth<br/>(from Ibstock)</li> <li>(s) Flat roofing - Single ply membrane<br/>system. Colour: Lead Grey</li> <li>(t) Glass entrance canopy and bike<br/>shelter canopy</li> <li>(u) Galvanised steel</li> </ul> | <ul> <li>Despice if a characteristic cladding panels and feature railings<br/>Colour: Anthracite (RAL 7016)</li> <li>W Metal paladin security fencing<br/>Colour: Anthracite (RAL 7016)</li> <li>X Timber acoustic fence with concrete posts</li> <li>Y Gabion walls</li> <li>Polycarbonate wall and roof panels<br/>Colour: Clear</li> </ul> | PROJECT                                         | FORD             | CIRCL      | JLAR TECHNO         | LOGY P/ |
|-----------------------------------------------------------------------------------------------------------------------------------------------------------------------------------------------------------------------------------------------------------------------------------------------------------------------------------------------------------------------------------------------------------------------------------------------------------------------------------------------------|-----------------------------------------------------------------------------------------------------------------------------------------------------------------------------------------------------------------------------------------------------------------------------------------------------------------------------------------------|-------------------------------------------------|------------------|------------|---------------------|---------|
|                                                                                                                                                                                                                                                                                                                                                                                                                                                                                                     |                                                                                                                                                                                                                                                                                                                                               | DRAWING Substation and Transformer Plan and Ele |                  |            |                     |         |
|                                                                                                                                                                                                                                                                                                                                                                                                                                                                                                     |                                                                                                                                                                                                                                                                                                                                               | FOR PL                                          | ANNING           | - 21/03/16 | Issued for planning |         |
|                                                                                                                                                                                                                                                                                                                                                                                                                                                                                                     |                                                                                                                                                                                                                                                                                                                                               | 1:100@A1<br>SCALE                               | 21/03/16<br>DATE |            |                     |         |
|                                                                                                                                                                                                                                                                                                                                                                                                                                                                                                     |                                                                                                                                                                                                                                                                                                                                               | 1404 PL356<br>DWG. NO.                          | -<br>REVISION    |            |                     |         |
|                                                                                                                                                                                                                                                                                                                                                                                                                                                                                                     |                                                                                                                                                                                                                                                                                                                                               |                                                 |                  |            |                     |         |