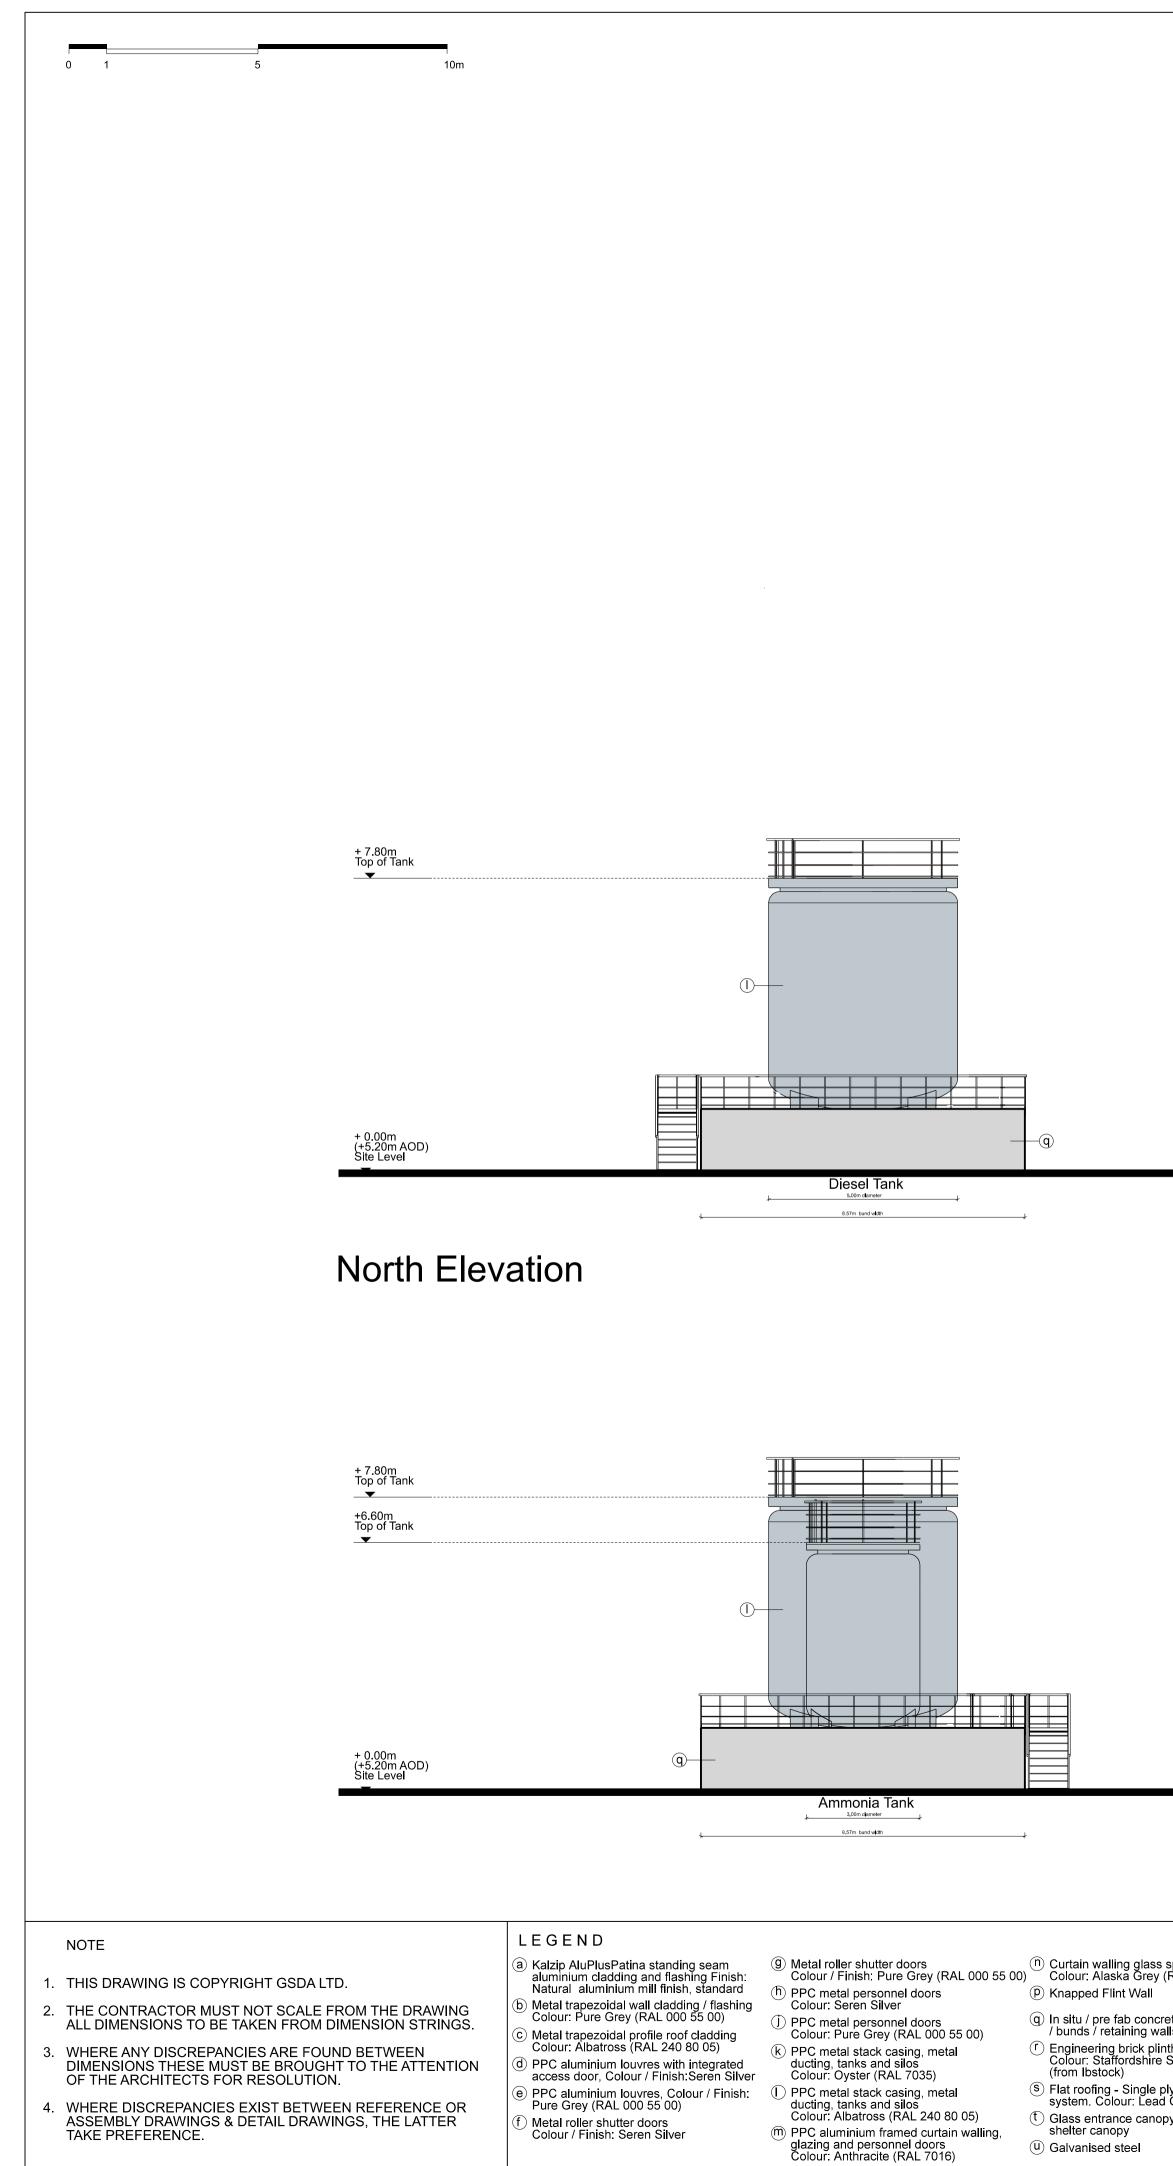

## West Elevation

| l<br>ncrete plinths,<br>walls etc<br>plinth<br>ire Slate Blue Smooth | <ul> <li>Ø Bespoke PPC flat metal cladding panels<br/>and feature railings<br/>Colour: Anthracite (RAL 7016)</li> <li>Ø Metal paladin security fencing<br/>Colour: Anthracite (RAL 7016)</li> <li>Ø Timber acoustic fence with concrete posts</li> <li>Ø Gabion walls</li> <li>Ø Polycarbonate wall and roof panels<br/>Colour: Clear</li> </ul> | PROJECTFORD CIRCULAR TECHNOLOGY PARKDRAWINGDiesel and Ammonia Tank Elevations |                  |   |          |                     |  |  |  |  |    |
|----------------------------------------------------------------------|--------------------------------------------------------------------------------------------------------------------------------------------------------------------------------------------------------------------------------------------------------------------------------------------------------------------------------------------------|-------------------------------------------------------------------------------|------------------|---|----------|---------------------|--|--|--|--|----|
|                                                                      |                                                                                                                                                                                                                                                                                                                                                  |                                                                               |                  |   |          |                     |  |  |  |  |    |
|                                                                      |                                                                                                                                                                                                                                                                                                                                                  | FOR F                                                                         | LANNING          | - | 21/03/16 | Issued for planning |  |  |  |  |    |
|                                                                      |                                                                                                                                                                                                                                                                                                                                                  | 1:100@A1<br>SCALE                                                             | 21/03/16<br>DATE |   |          |                     |  |  |  |  | Hi |
|                                                                      | Note: All materials, finishes and colours will be as stated or similar approved.                                                                                                                                                                                                                                                                 | 1404 PL355<br>DWG. NO.                                                        | -<br>REVISION    |   |          |                     |  |  |  |  | Т. |