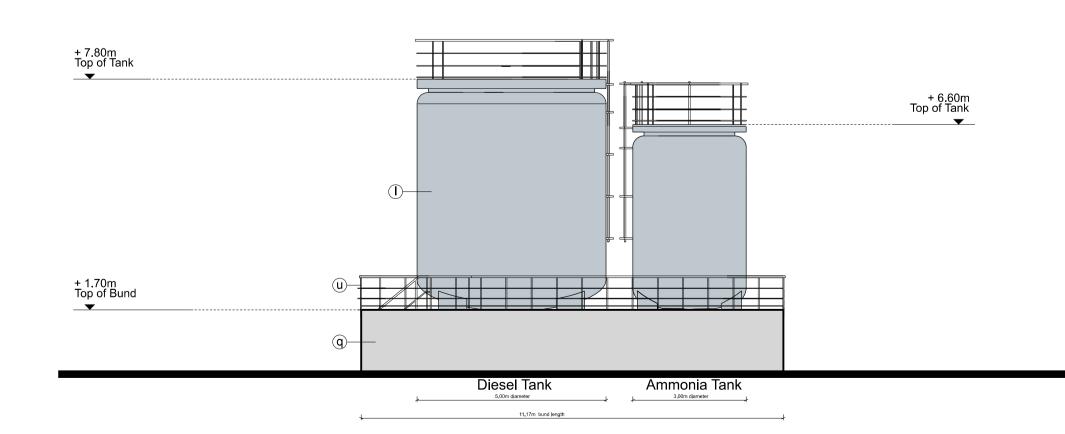

## West Elevation

| l<br>ncrete plinths,<br>walls etc<br>plinth<br>ire Slate Blue Smooth | <ul> <li>Ø Bespoke PPC flat metal cladding panels<br/>and feature railings<br/>Colour: Anthracite (RAL 7016)</li> <li>Ø Metal paladin security fencing<br/>Colour: Anthracite (RAL 7016)</li> <li>Ø Timber acoustic fence with concrete posts</li> <li>Ø Gabion walls</li> <li>Ø Polycarbonate wall and roof panels<br/>Colour: Clear</li> </ul> | PROJECTFORD CIRCULAR TECHNOLOGY PARKDRAWINGDiesel and Ammonia Tank Elevations |                  |   |          |                     |  |  |  |  |    |
|----------------------------------------------------------------------|--------------------------------------------------------------------------------------------------------------------------------------------------------------------------------------------------------------------------------------------------------------------------------------------------------------------------------------------------|-------------------------------------------------------------------------------|------------------|---|----------|---------------------|--|--|--|--|----|
|                                                                      |                                                                                                                                                                                                                                                                                                                                                  |                                                                               |                  |   |          |                     |  |  |  |  |    |
|                                                                      |                                                                                                                                                                                                                                                                                                                                                  | FOR F                                                                         | LANNING          | - | 21/03/16 | Issued for planning |  |  |  |  |    |
|                                                                      |                                                                                                                                                                                                                                                                                                                                                  | 1:100@A1<br>SCALE                                                             | 21/03/16<br>DATE |   |          |                     |  |  |  |  | Hi |
|                                                                      | Note: All materials, finishes and colours will be as stated or similar approved.                                                                                                                                                                                                                                                                 | 1404 PL355<br>DWG. NO.                                                        | -<br>REVISION    |   |          |                     |  |  |  |  | Т. |