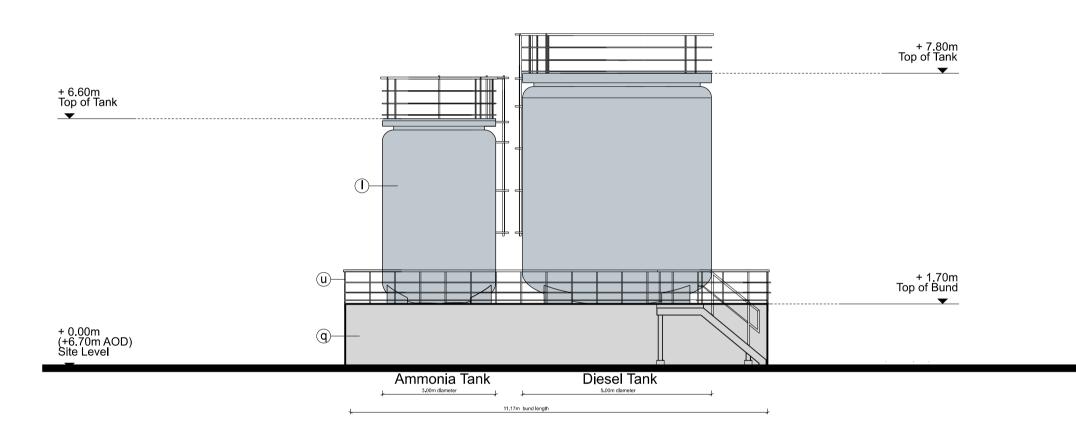

## West Elevation

| l<br>ncrete plinths,<br>walls etc<br>plinth<br>ire Slate Blue Smooth | <ul> <li>Ø Bespoke PPC flat metal cladding panels<br/>and feature railings<br/>Colour: Anthracite (RAL 7016)</li> <li>Ø Metal paladin security fencing<br/>Colour: Anthracite (RAL 7016)</li> <li>Ø Timber acoustic fence with concrete posts</li> <li>Ø Gabion walls</li> <li>Ø Polycarbonate wall and roof panels<br/>Colour: Clear</li> </ul> | PROJECTFORD CIRCULAR TECHNOLOGY PARKDRAWINGDiesel and Ammonia Tank Elevations |                  |   |          |                     |  |  |  |  |    |
|----------------------------------------------------------------------|--------------------------------------------------------------------------------------------------------------------------------------------------------------------------------------------------------------------------------------------------------------------------------------------------------------------------------------------------|-------------------------------------------------------------------------------|------------------|---|----------|---------------------|--|--|--|--|----|
|                                                                      |                                                                                                                                                                                                                                                                                                                                                  |                                                                               |                  |   |          |                     |  |  |  |  |    |
|                                                                      |                                                                                                                                                                                                                                                                                                                                                  | FOR F                                                                         | LANNING          | - | 21/03/16 | Issued for planning |  |  |  |  |    |
|                                                                      |                                                                                                                                                                                                                                                                                                                                                  | 1:100@A1<br>SCALE                                                             | 21/03/16<br>DATE |   |          |                     |  |  |  |  | Hi |
|                                                                      | Note: All materials, finishes and colours will be as stated or similar approved.                                                                                                                                                                                                                                                                 | 1404 PL355<br>DWG. NO.                                                        | -<br>REVISION    |   |          |                     |  |  |  |  | Т. |