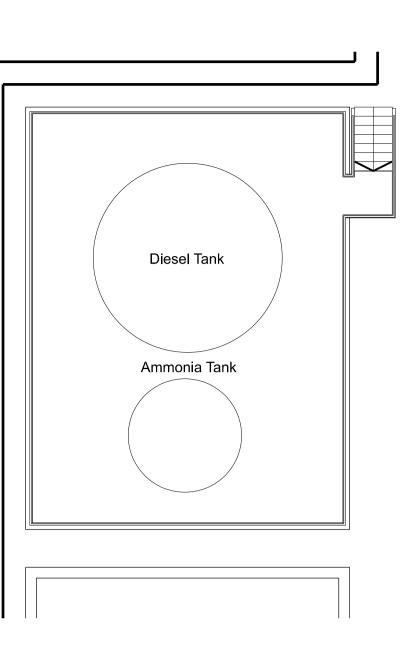

(U) Galvanised steel



## Plan



## West Elevation



| l<br>ncrete plinths,<br>walls etc<br>plinth<br>ire Slate Blue Smooth | <ul> <li>Ø Bespoke PPC flat metal cladding panels<br/>and feature railings<br/>Colour: Anthracite (RAL 7016)</li> <li>Ø Metal paladin security fencing<br/>Colour: Anthracite (RAL 7016)</li> <li>Ø Timber acoustic fence with concrete posts</li> <li>Ø Gabion walls</li> <li>Ø Polycarbonate wall and roof panels<br/>Colour: Clear</li> </ul> | PROJECTFORD CIRCULAR TECHNOLOGY PARKDRAWINGDiesel and Ammonia Tank Elevations |                  |   |          |                     |  |  |  |  |    |
|----------------------------------------------------------------------|---------------------------------------------------------------------------------------------------------------------------------