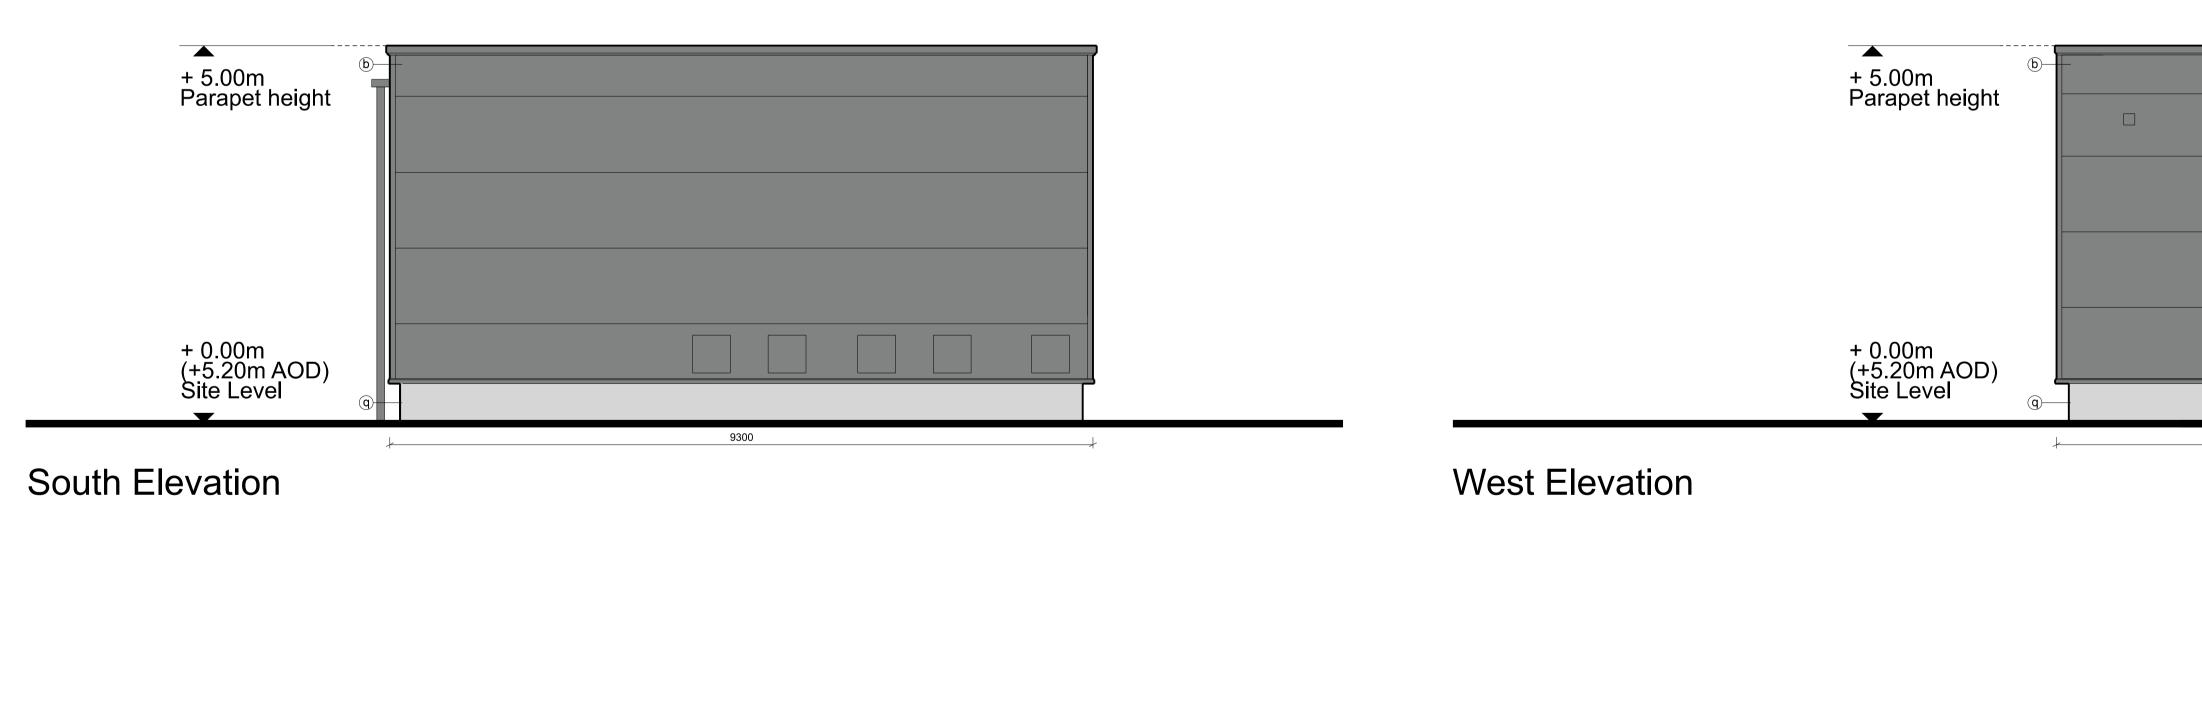

## North Elevation

NOTE

(U) Galvanised steel

| y (RAL 7000)<br>crete plinths,<br>valls etc<br>linth<br>e Slate Blue Smooth | <ul> <li>Bespoke PPC flat metal cladding panels<br/>and feature railings<br/>Colour: Anthracite (RAL 7016)</li> <li>Metal paladin security fencing<br/>Colour: Anthracite (RAL 7016)</li> <li>Timber acoustic fence with concrete posts</li> <li>Gabion walls</li> <li>Polycarbonate wall and roof panels<br/>Colour: Clear</li> </ul> | PROJECT FORD CIRCULAR TECHNOLOGY PA |                  |     |            |                     |        |        |
|-----------------------------------------------------------------------------|----------------------------------------------------------------------------------------------------------------------------------------------------------------------------------------------------------------------------------------------------------------------------------------------------------------------------------------|-------------------------------------|------------------|-----|------------|---------------------|--------|--------|
|                                                                             |                                                                                                                                                                                                                                                                                                                                        | DRAWING                             |                  | ERF | Pump I     | House Plan a        | nd Ele | evatio |
|                                                                             |                                                                                                                                                                                                                                                                                                                                        | FOR PL                              | ANNING           |     | - 21/03/16 | Issued for planning |        |        |
|                                                                             |                                                                                                                                                                                                                                                                                                                                        | 1:50@A1, 1:100@A3<br>SCALE          | 21/03/16<br>DATE |     |            |                     |        |        |
|                                                                             | Note: All materials, finishes and colours will be as stated or similar approved.                                                                                                                                                                                                                                                       | 1404 PL354<br>DWG. NO.              | -<br>REVISION    |     |            |                     |        |        |