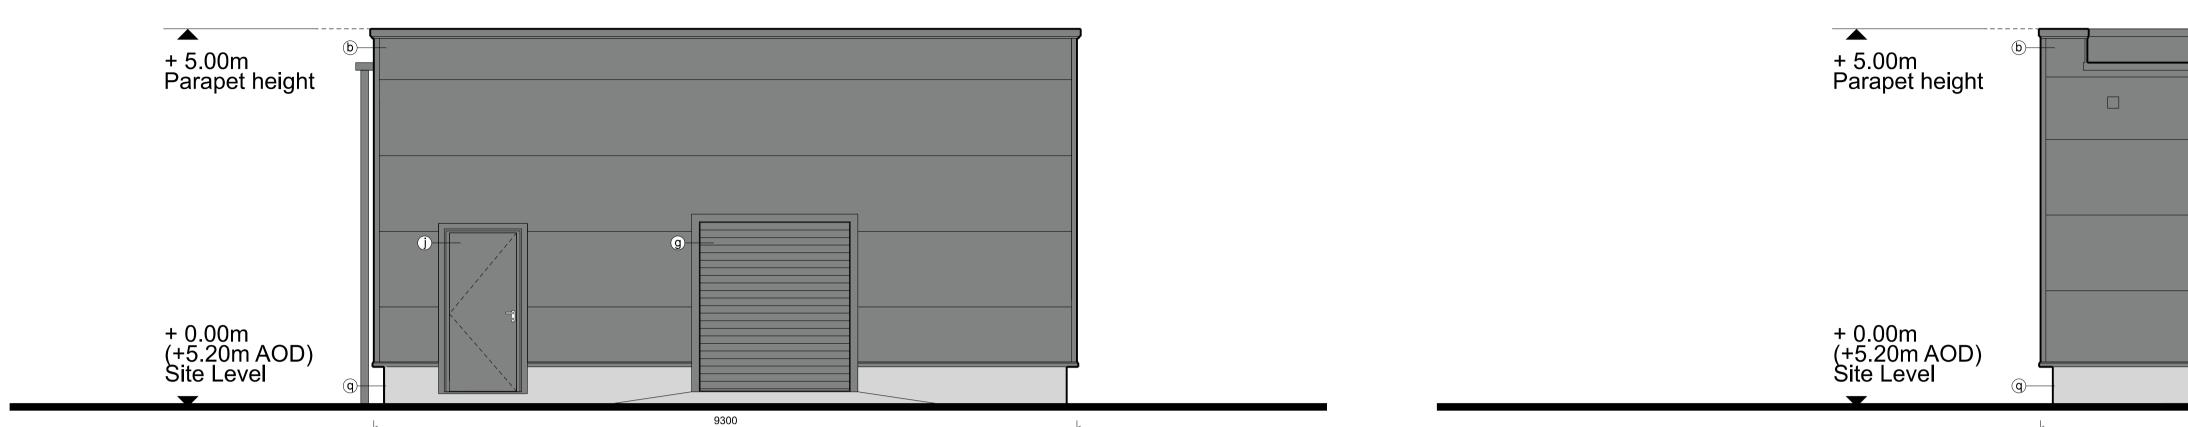

## North Elevation

NOTE

(U) Galvanised steel

| y (RAL 7000)<br>crete plinths,<br>valls etc<br>linth<br>e Slate Blue Smooth | <ul> <li>Bespoke PPC flat metal cladding panels<br/>and feature railings<br/>Colour: Anthracite (RAL 7016)</li> <li>Metal paladin security fencing<br/>Colour: Anthracite (RAL 7016)</li> <li>Timber acoustic fence with concrete posts</li> <li>Gabion walls</li> <li>Polycarbonate wall and roof panels<br/>Colour: Clear</li> </ul> | PROJECT FORD CIRCULAR TECHNOLOGY PA |                  |     |            |                     |        |        |
|-----------------------------------------------------------------------------|----------------------------------------------------------------------------------------------------------------------------------------------------------------------------------------------------------------------------------------------------------------------------------------------------------------------------------------|-------------------------------------|------------------|-----|------------|---------------------|--------|--------|
|                                                                             |                                                                                                                                                                                                                                                                                                                                        | DRAWING                             |                  | ERF | Pump I     | House Plan a        | nd Ele | evatio |
|                                                                             |                                                                                                                                                                                                                                                                                                                                        | FOR PL                              | ANNING           |     | - 21/03/16 | Issued for planning |        |        |
|                                                                             |                                                                                                                                                                                                                                                                                                                                        | 1:50@A1, 1:100@A3<br>SCALE          | 21/03/16<br>DATE |     |            |                     |        |        |
|                                                                             | Note: All materials, finishes and colours will be as stated or similar approved.                                                                                                                                                                                                                                                       | 1404 PL354<br>DWG. NO.              | -<br>REVISION    |     |            |                     |        |        |