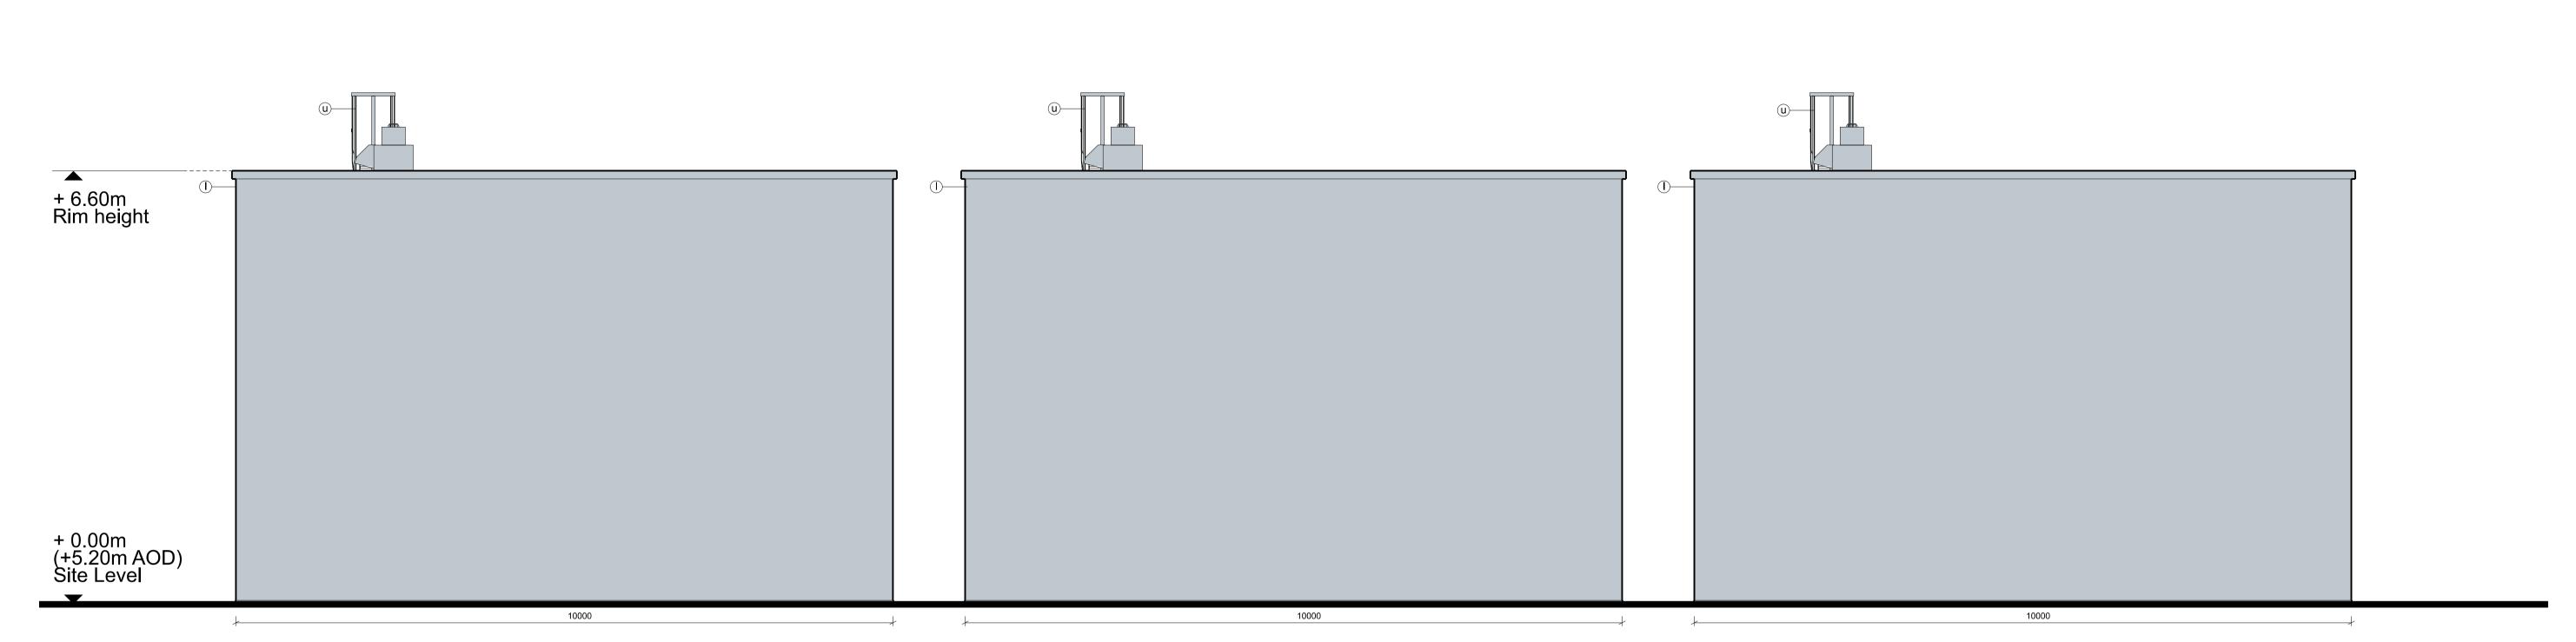

## East Elevation

#### LEGEND

- (a) Kalzip AluPlusPatina standing seam aluminium cladding and flashing Finish: Natural aluminium mill finish, standard
- (b) Metal trapezoidal wall cladding / flashing Colour: Pure Grey (RAL 000 55 00) Metal trapezoidal profile roof cladding Colour: Albatross (RAL 240 80 05)
- PPC aluminium louvres with integrated access door, Colour / Finish:Seren Silver PPC aluminium louvres, Colour / Finish: Pure Grey (RAL 000 55 00)

Metal roller shutter doors Colour / Finish: Seren Silver

- Metal roller shutter doors
  Colour / Finish: Pure Grey (RAL 000 55 00)
  Curtain walling glass spandrel panels
  Colour: Alaska Grey (RAL 7000)
- (h) PPC metal personnel doors Colour: Seren Silver
- (j) PPC metal personnel doors Colour: Pure Grey (RAL 000 55 00)
- (k) PPC metal stack casing, metal ducting, tanks and silos Colour: Oyster (RAL 7035)
- S Flat roofing Single ply membrane system. Colour: Lead Grey PPC metal stack casing, metal ducting, tanks and silos
   Colour: Albatross (RAL 240 80 05) (f) Glass entrance canopy and bike PPC aluminium framed curtain walling, glazing and personnel doors Colour: Anthracite (RAL 7016)

(U) Galvanised steel

- P Knapped Flint Wall
- In situ / pre fab concrete plinths, / bunds / retaining walls etc © Engineering brick plinth Colour: Staffordshire Slate Blue Smooth (from Ibstock)

### Bespoke PPC flat metal cladding panels and feature railings Colour: Anthracite (RAL 7016) DRA

W Metal paladin security fencing Colour: Anthracite (RAL 7016) X Timber acoustic fence with concrete posts Gabion walls Polycarbonate wall and roof panels Colour: Clear

# Note: All materials, finishes and colours will be as stated or similar approved.