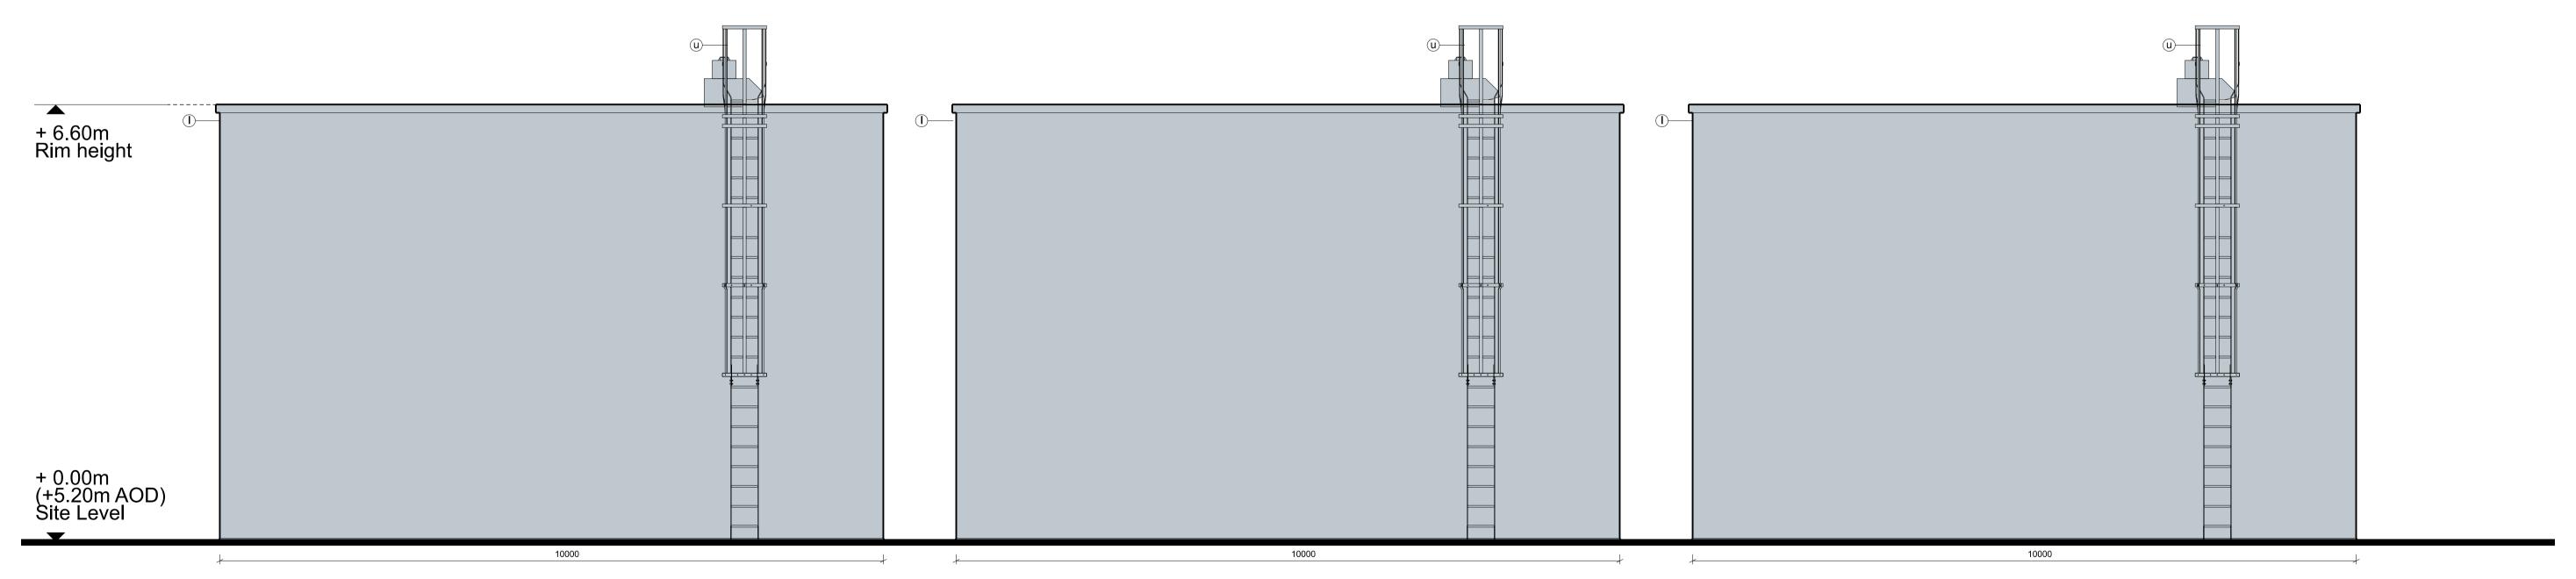

## West Elevation

#### LEGEND

- (a) Kalzip AluPlusPatina standing seam aluminium cladding and flashing Finish: Natural aluminium mill finish, standard
- (b) Metal trapezoidal wall cladding / flashing Colour: Pure Grey (RAL 000 55 00) Metal trapezoidal profile roof cladding Colour: Albatross (RAL 240 80 05)
- PPC aluminium louvres with integrated access door, Colour / Finish:Seren Silver PPC aluminium louvres, Colour / Finish: Pure Grey (RAL 000 55 00)

Metal roller shutter doors Colour / Finish: Seren Silver

- Metal roller shutter doors
  Colour / Finish: Pure Grey (RAL 000 55 00)
  Curtain walling glass spandrel panels
  Colour: Alaska Grey (RAL 7000)
- (h) PPC metal personnel doors Colour: Seren Silver
- (j) PPC metal personnel doors Colour: Pure Grey (RAL 000 55 00)
- (k) PPC metal stack casing, metal ducting, tanks and silos Colour: Oyster (RAL 7035)
- S Flat roofing Single ply membrane system. Colour: Lead Grey PPC metal stack casing, metal ducting, tanks and silos
   Colour: Albatross (RAL 240 80 05) (f) Glass entrance canopy and bike PPC aluminium framed curtain walling, glazing and personnel doors Colour: Anthracite (RAL 7016)

(U) Galvanised steel

- P Knapped Flint Wall
- In situ / pre fab concrete plinths, / bunds / retaining walls etc © Engineering brick plinth Colour: Staffordshire Slate Blue Smooth (from Ibstock)

### Bespoke PPC flat metal cladding panels and feature railings Colour: Anthracite (RAL 7016) DRA

W Metal paladin security fencing Colour: Anthracite (RAL 7016) X Timber acoustic fence with concrete posts Gabion walls Polycarbonate wall and roof panels Colour: Clear

# Note: All materials, finishes and colours will be as stated or similar approved.