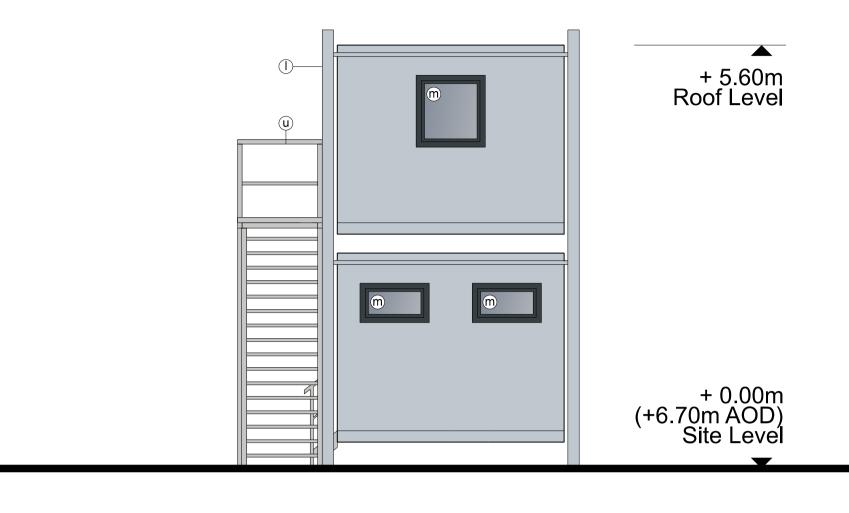

North Elevation

## LEGEND

- (a) Kalzip AluPlusPatina standing seam aluminium cladding and flashing Finish: Natural aluminium mill finish, standard
- (b) Metal trapezoidal wall cladding / flashing Colour: Pure Grey (RAL 000 55 00)
- Metal trapezoidal profile roof cladding Colour: Albatross (RAL 240 80 05)
- (d) PPC aluminium louvres with integrated access door, Colour / Finish:Seren Silver
- PPC aluminium louvres, Colour / Finish: Pure Grey (RAL 000 55 00)
   PPC metal stack casing, metal ducting, tanks and silos Colour: Albatross (RAL 240 80 05)
- ) Metal roller shutter doors Colour / Finish: Seren Silver

(9) Metal roller shutter doors Colour / Finish: Pure Grey (RAL 000 55 00)

- (h) PPC metal personnel doors Colour: Seren Silver
- (Ĵ) PPC metal personnel doors Colour: Pure Grey (RAL 000 55 00)
- (k) PPC metal stack casing, metal ducting, tanks and silos Colour: Oyster (RAL 7035)

- PPC aluminium framed curtain walling, glazing and personnel doors Colour: Anthracite (RAL 7016)
- P Knapped Flint Wall
- (q) In situ / pre fab concret / bunds / retaining walls
- (r) Engineering brick plinth Colour: Staffordshire SI (from Ibstock)
- S Flat roofing Single ply system. Colour: Lead G
- (t) Glass entrance canopy
- shelter canopy (U) Galvanised steel