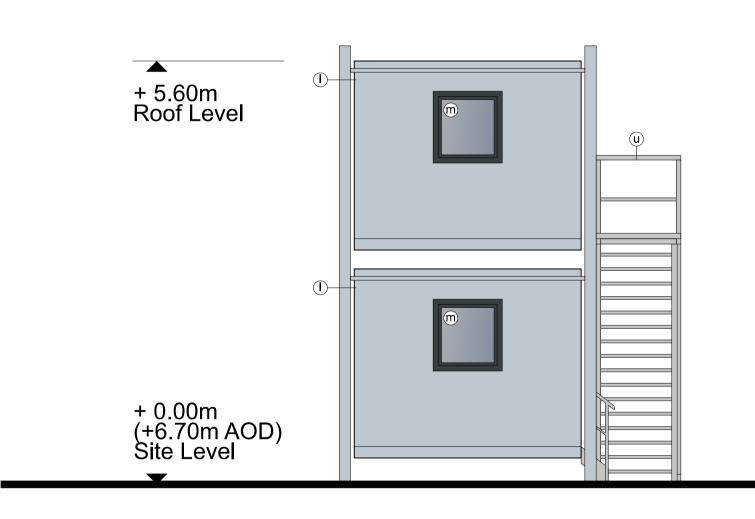

## South Elevation

| NOTE |  |
|------|--|
|------|--|

- 1. THIS DRAWING IS COPYRIGHT GSDA LTD.
- 2. THE CONTRACTOR MUST NOT SCALE FROM THE DRAWING ALL DIMENSIONS TO BE TAKEN FROM DIMENSION STRINGS.
- 3. WHERE ANY DISCREPANCIES ARE FOUND BETWEEN DIMENSIONS THESE MUST BE BROUGHT TO THE ATTENTION OF THE ARCHITECTS FOR RESOLUTION.
- WHERE DISCREPANCIES EXIST BETWEEN REFERENCE OR ASSEMBLY DRAWINGS & DETAIL DRAWINGS, THE LATTER TAKE PREFERENCE.

## LEGEND

- (a) Kalzip AluPlusPatina standing seam aluminium cladding and flashing Finish: Natural aluminium mill finish, standard
- (b) Metal trapezoidal wall cladding / flashing Colour: Pure Grey (RAL 000 55 00)
- Metal trapezoidal profile roof cladding Colour: Albatross (RAL 240 80 05)
- (d) PPC aluminium louvres with integrated access door, Colour / Finish:Seren Silver
- PPC aluminium louvres, Colour / Finish: Pure Grey (RAL 000 55 00)
   PPC metal stack casing, metal ducting, tanks and silos Colour: Albatross (RAL 240 80 05)
- ) Metal roller shutter doors Colour / Finish: Seren Silver

(9) Metal roller shutter doors Colour / Finish: Pure Grey (RAL 000 55 00)

- (h) PPC metal personnel doors Colour: Seren Silver
- (Ĵ) PPC metal personnel doors Colour: Pure Grey (RAL 000 55 00)
- (k) PPC metal stack casing, metal ducting, tanks and silos Colour: Oyster (RAL 7035)

- PPC aluminium framed curtain walling, glazing and personnel doors Colour: Anthracite (RAL 7016)
- P Knapped Flint Wall
- (q) In situ / pre fab concret / bunds / retaining walls
- (r) Engineering brick plinth Colour: Staffordshire SI (from Ibstock)
- S Flat roofing Single ply system. Colour: Lead G
- (t) Glass entrance canopy
- shelter canopy (U) Galvanised steel