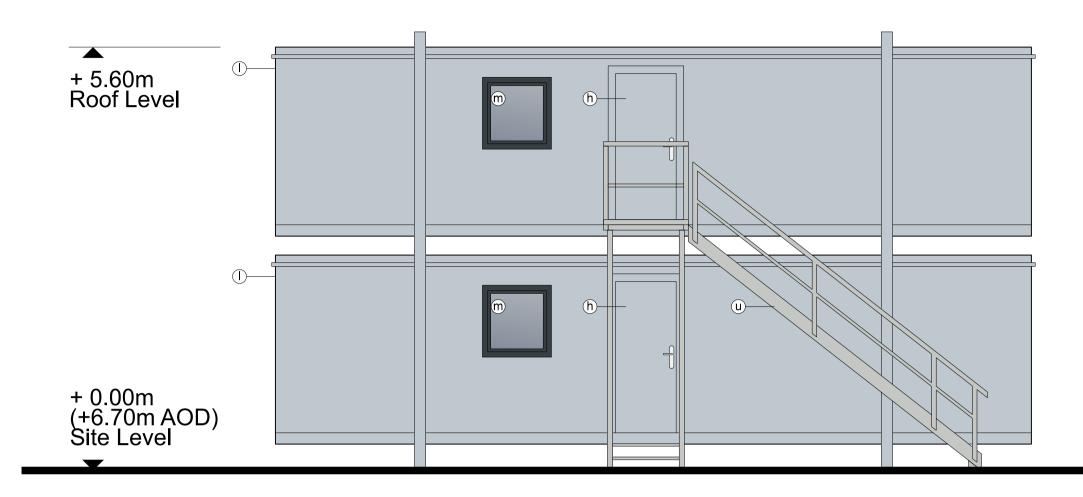

## East Elevation

## LEGEND

- (a) Kalzip AluPlusPatina standing seam aluminium cladding and flashing Finish: Natural aluminium mill finish, standard
- (b) Metal trapezoidal wall cladding / flashing Colour: Pure Grey (RAL 000 55 00)
- Metal trapezoidal profile roof cladding Colour: Albatross (RAL 240 80 05)
- (d) PPC aluminium louvres with integrated access door, Colour / Finish:Seren Silver
- PPC aluminium louvres, Colour / Finish: Pure Grey (RAL 000 55 00)
   PPC metal stack casing, metal ducting, tanks and silos Colour: Albatross (RAL 240 80 05)
- ) Metal roller shutter doors Colour / Finish: Seren Silver

(9) Metal roller shutter doors Colour / Finish: Pure Grey (RAL 000 55 00)

- (h) PPC metal personnel doors Colour: Seren Silver
- (Ĵ) PPC metal personnel doors Colour: Pure Grey (RAL 000 55 00)
- (k) PPC metal stack casing, metal ducting, tanks and silos Colour: Oyster (RAL 7035)

- PPC aluminium framed curtain walling, glazing and personnel doors Colour: Anthracite (RAL 7016)
- P Knapped Flint Wall
- (q) In situ / pre fab concret / bunds / retaining walls
- (r) Engineering brick plinth Colour: Staffordshire SI (from Ibstock)
- S Flat roofing Single ply system. Colour: Lead G
- (t) Glass entrance canopy
- shelter canopy (U) Galvanised steel