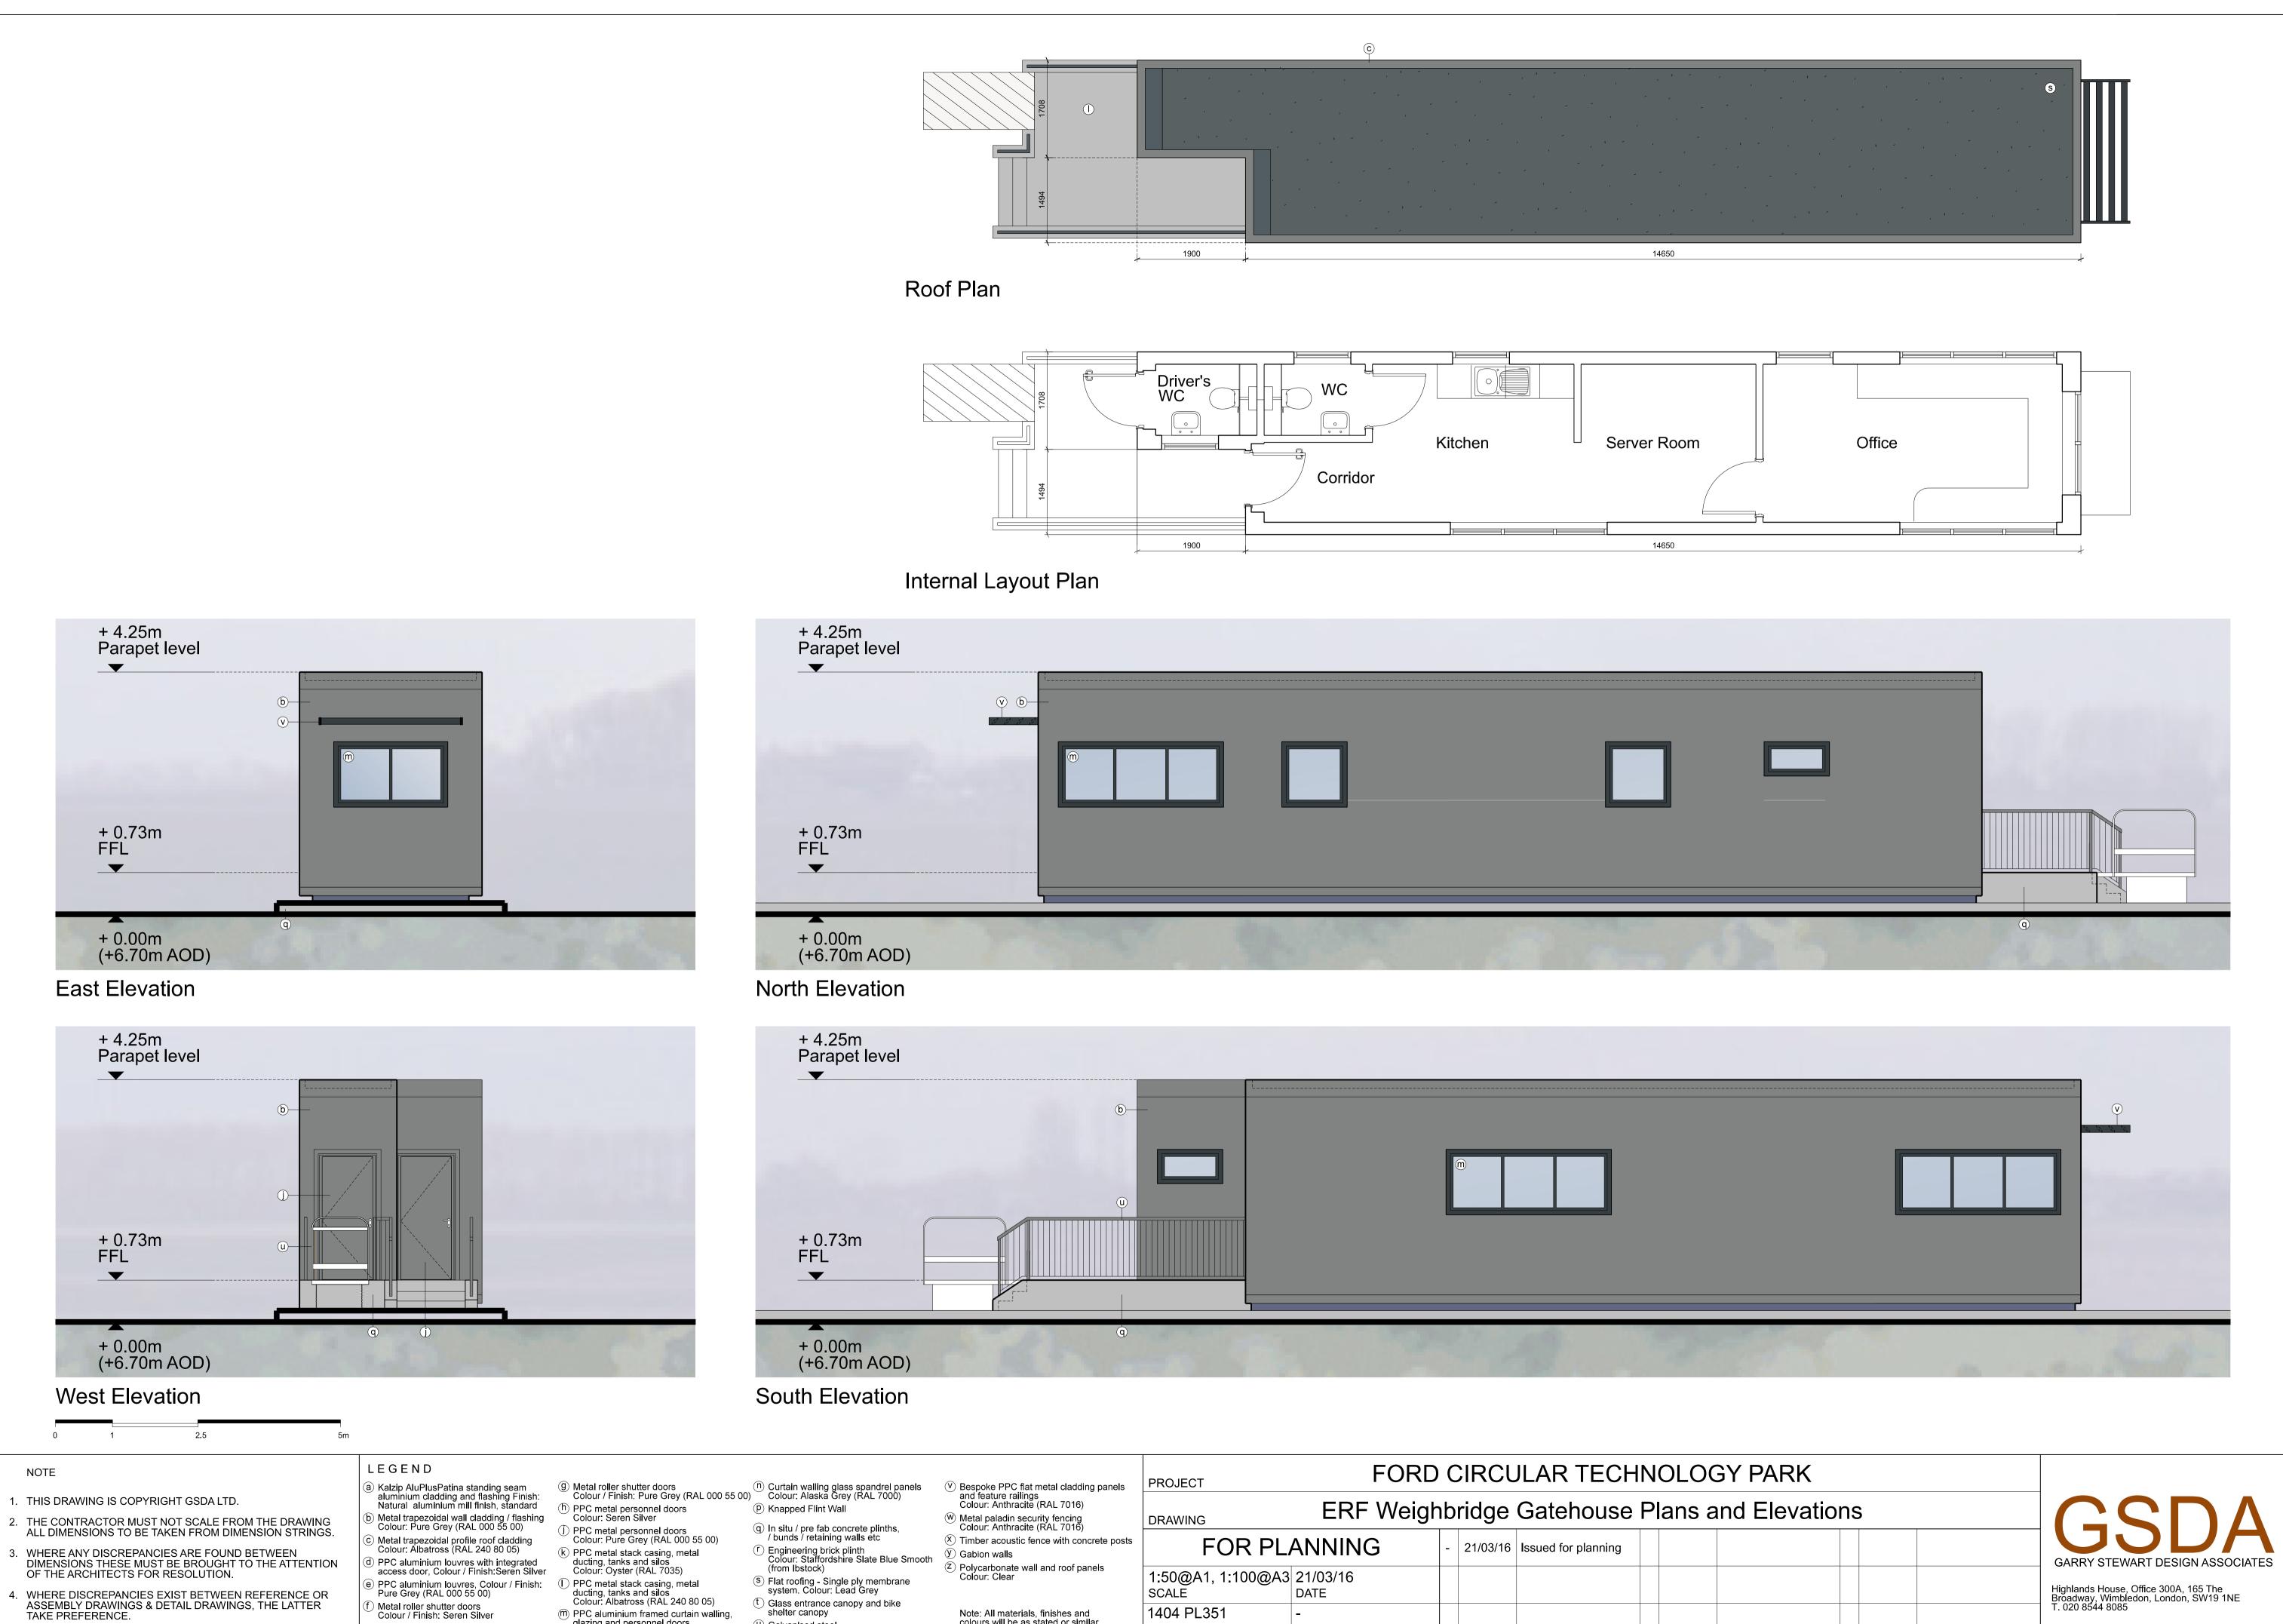

 PPC aluminium framed curtain walling, glazing and personnel doors Colour: Anthracite (RAL 7016) (U) Galvanised steel

| walls etc<br>plinth<br>ire Slate Blue Smooth | <ul> <li>Bespoke PPC flat metal cladding panels<br/>and feature railings<br/>Colour: Anthracite (RAL 7016)</li> <li>Metal paladin security fencing<br/>Colour: Anthracite (RAL 7016)</li> <li>Timber acoustic fence with concrete posts</li> <li>Gabion walls</li> <li>Polycarbonate wall and roof panels<br/>Colour: Clear</li> </ul> | PROJECTFORD CIRCULAR TECHNOLOGY PARKDRAWINGERF Weighbridge Gatehouse Plans and Elevations |                  |     |                             |  |  |  |                      |
|----------------------------------------------|----------------------------------------------------------------------------------------------------------------------------------------------------------------------------------------------------------------------------------------------------------------------------------------------------------------------------------------|-------------------------------------------------------------------------------------------|------------------|-----|-----------------------------|--|--|--|----------------------|
|                                              |                                                                                                                                                                                                                                                                                                                                        |                                                                                           |                  |     |                             |  |  |  |                      |
|                                              |                                                                                                                                                                                                                                                                                                                                        | FOR PL                                                                                    | ANNING           | - 2 | 1/03/16 Issued for planning |  |  |  | G<br>Hiң<br>Br<br>T. |
|                                              |                                                                                                                                                                                                                                                                                                                                        | 1:50@A1, 1:100@A3<br>SCALE                                                                | 21/03/16<br>DATE |     |                             |  |  |  |                      |
|                                              | Note: All materials, finishes and colours will be as stated or similar approved.                                                                                                                                                                                                                                                       | 1404 PL351<br>DWG. NO.                                                                    | -<br>REVISION    |     |                             |  |  |  |                      |