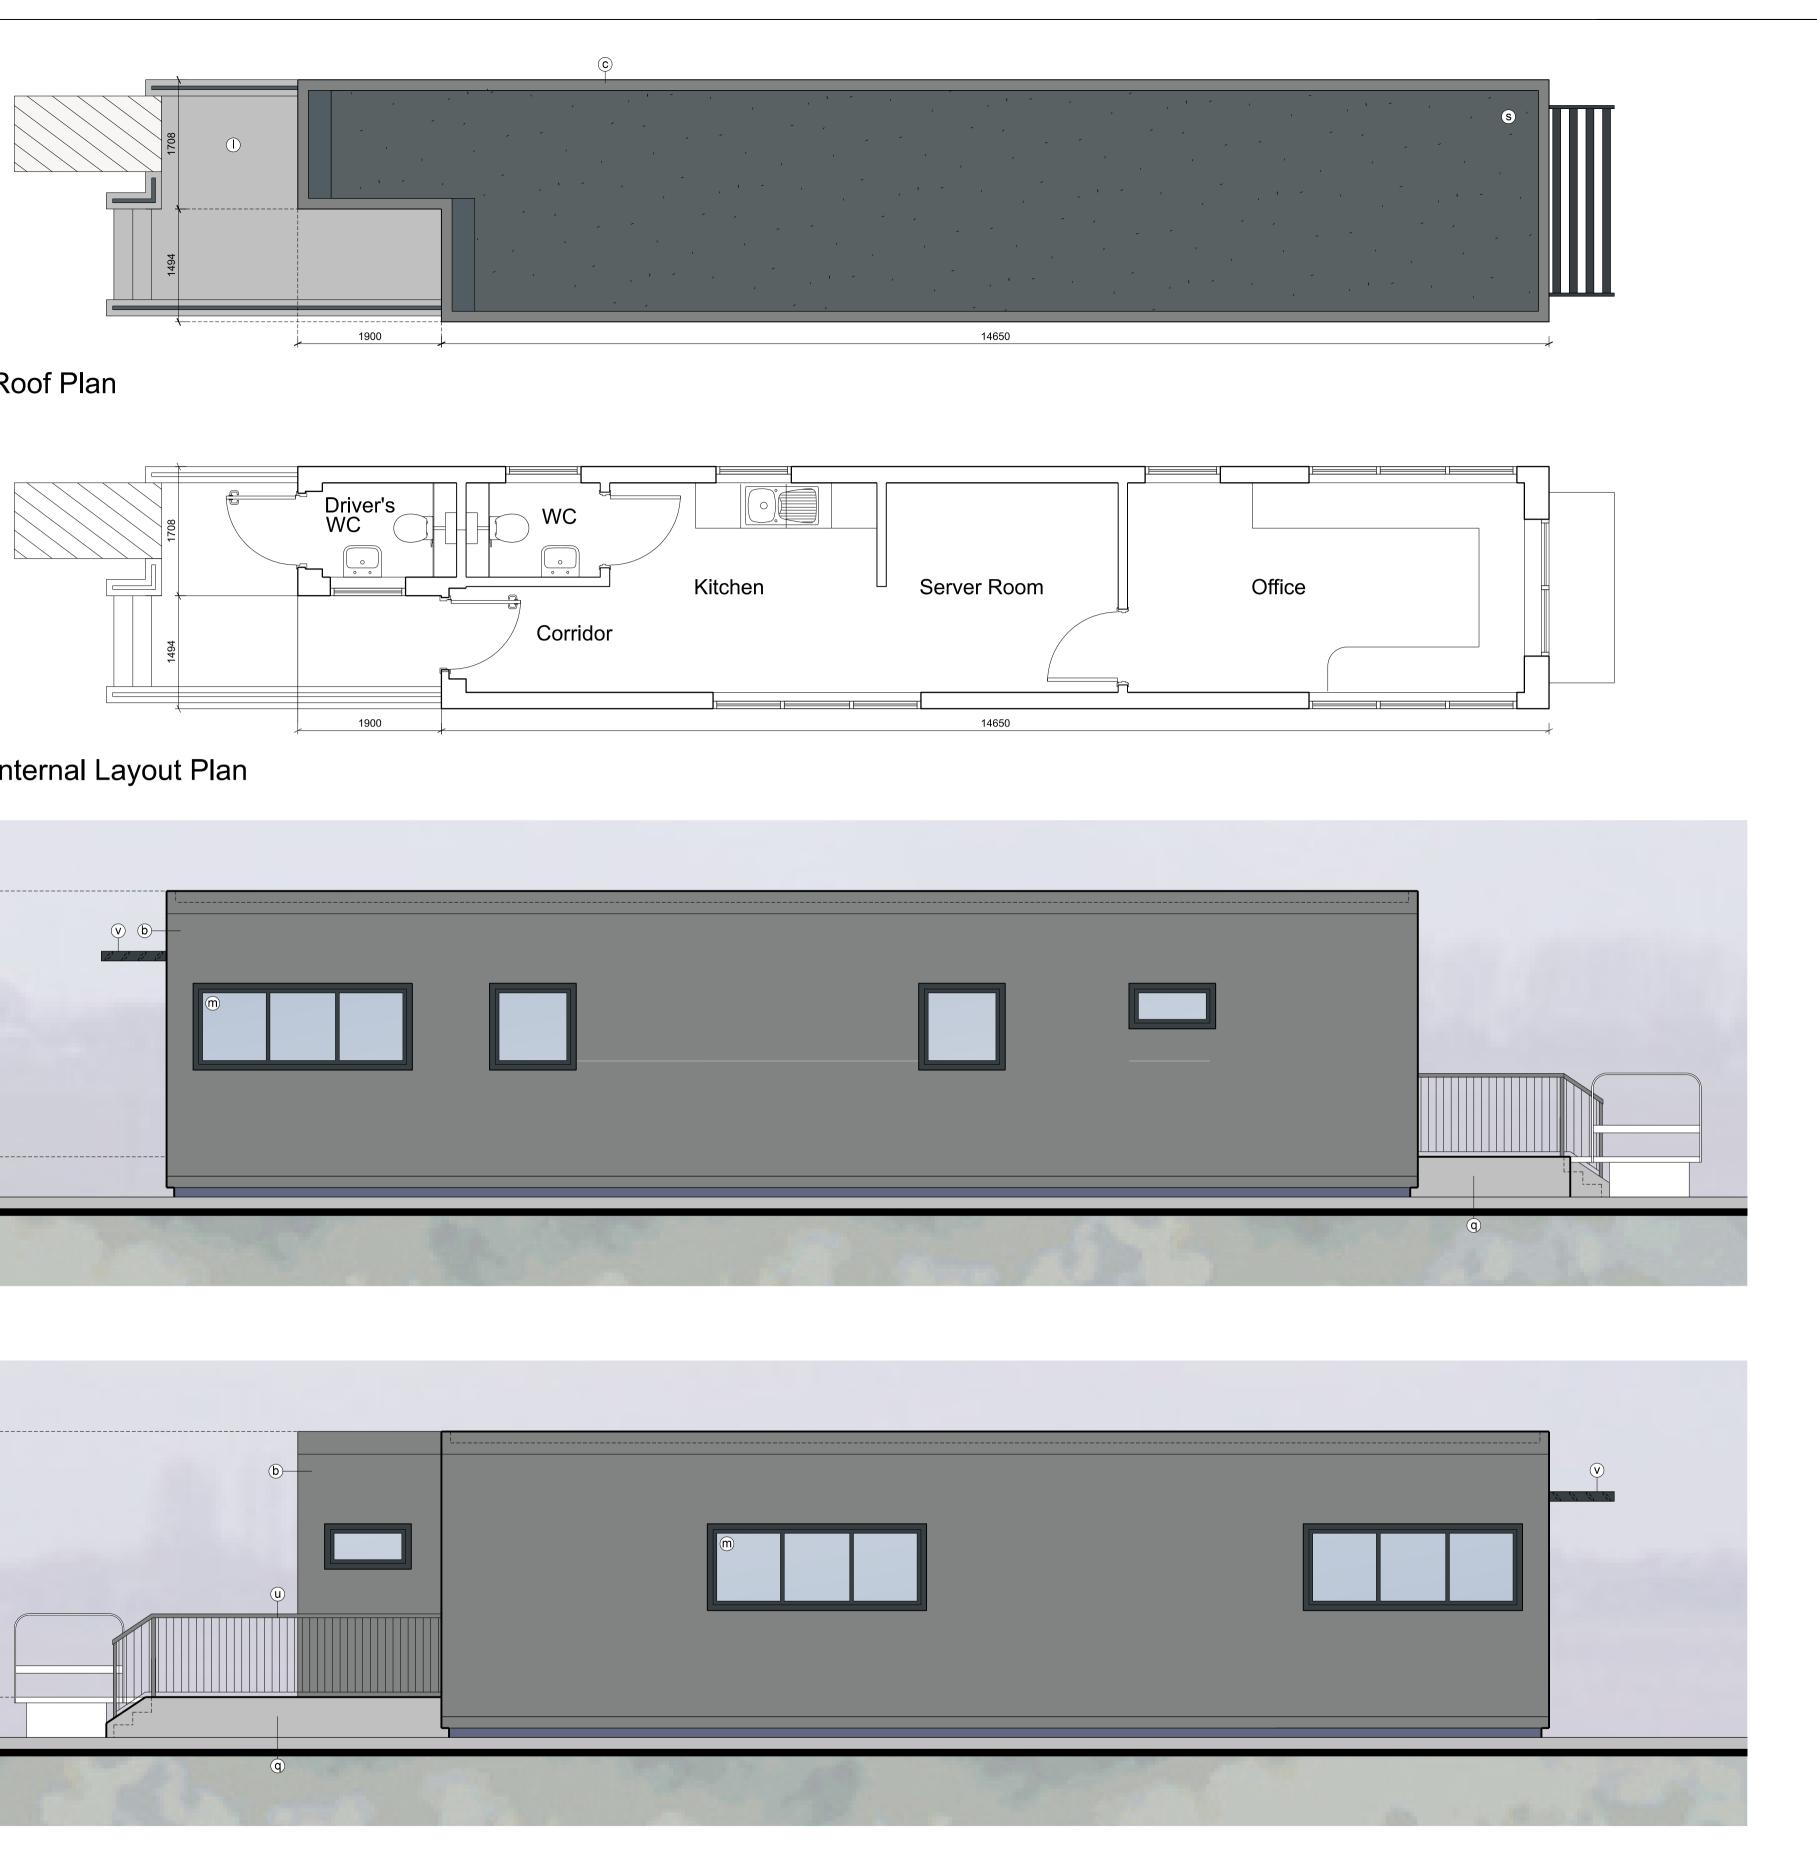

 PPC aluminium framed curtain walling, glazing and personnel doors Colour: Anthracite (RAL 7016) (U) Galvanised steel

| walls etc<br>plinth<br>ire Slate Blue Smooth | <ul> <li>Bespoke PPC flat metal cladding panels<br/>and feature railings<br/>Colour: Anthracite (RAL 7016)</li> <li>Metal paladin security fencing<br/>Colour: Anthracite (RAL 7016)</li> <li>Timber acoustic fence with concrete posts</li> <li>Gabion walls</li> <li>Polycarbonate wall and roof panels<br/>Colour: Clear</li> </ul> | PROJECTFORD CIRCULAR TECHNOLOGY PARKDRAWINGERF Weighbridge Gatehouse Plans and Elevations |                  |     |                             |  |  |  |                      |
|----------------------------------------------|----------------------------------------------------------------------------------------------------------------------------------------------------------------------------------------------------------------------------------------------------------------------------------------------------------------------------------------|-------------------------------------------------------------------------------------------|------------------|-----|-----------------------------|--|--|--|----------------------|
|                                              |                                                                                                                                                                                                                                                                                                                                        |                                                                                           |                  |     |                             |  |  |  |                      |
|                                              |                                                                                                                                                                                                                                                                                                                                        | FOR PL                                                                                    | ANNING           | - 2 | 1/03/16 Issued for planning |  |  |  | G<br>Hiң<br>Br<br>T. |
|                                              |                                                                                                                                                                                                                                                                                                                                        | 1:50@A1, 1:100@A3<br>SCALE                                                                | 21/03/16<br>DATE |     |                             |  |  |  |                      |
|                                              | Note: All materials, finishes and colours will be as stated or similar approved.                                                                                                                                                                                                                                                       | 1404 PL351<br>DWG. NO.                                                                    | -<br>REVISION    |     |                             |  |  |  |                      |