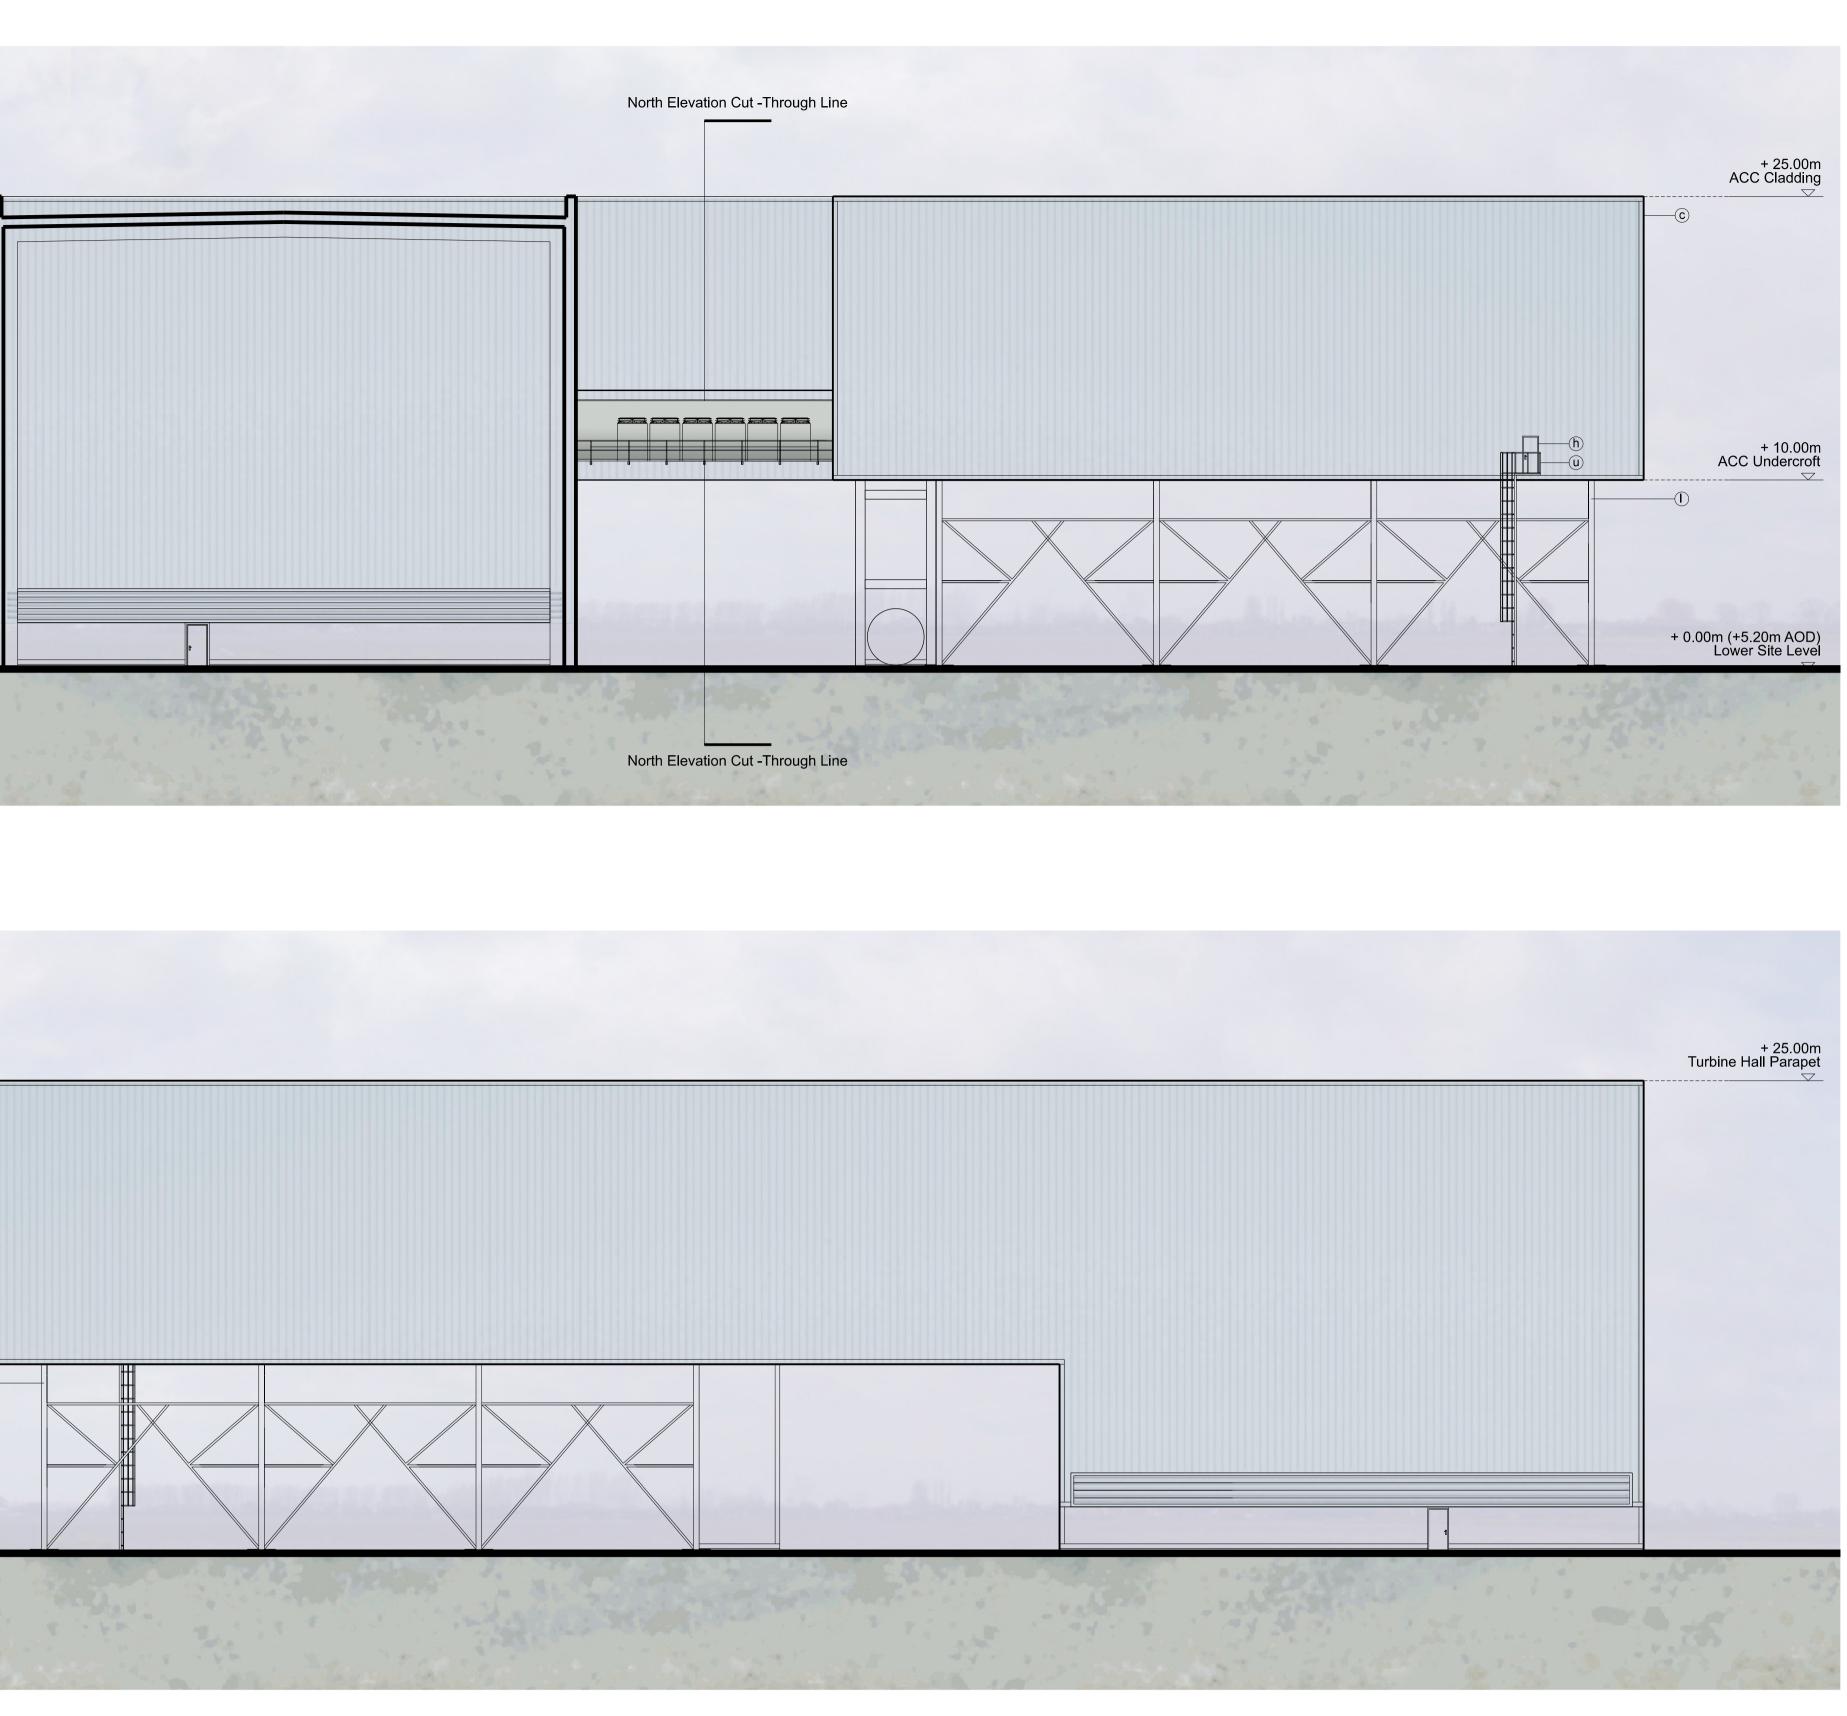

+ 10.00m ACC Undercroft

+ 0.00m (+5.20m AOD) Lower Site Level

South Elevation

 $(\mathbf{I})$ 

 $\neg \bigtriangledown$ 

East Elevation

West Elevation

\_ \_\_\_\_\_ 0 1 5 10 20m LEGEND NOTE (a) Kalzip AluPlusPatina standing seam aluminium cladding and flashing Finish: Natural aluminium mill finish, standard (9) Metal roller shutter doors Colour / Finish: Pure Grey (RAL 000 55 00)
(1) Curtain walling glass s Colour: Alaska Grey (RAL 000 55 00) 1. THIS DRAWING IS COPYRIGHT GSDA LTD. (h) PPC metal personnel doors Colour: Seren Silver P Knapped Flint Wall (b) Metal trapezoidal wall cladding / flashing Colour: Pure Grey (RAL 000 55 00) 2. THE CONTRACTOR MUST NOT SCALE FROM THE DRAWING ALL DIMENSIONS TO BE TAKEN FROM DIMENSION STRINGS. PPC metal personnel doors Colour: Pure Grey (RAL 000 55 00) (g) In situ / pre fab concre / bunds / retaining wa Metal trapezoidal profile roof cladding Colour: Albatross (RAL 240 80 05) (<sup>f</sup>) Engineering brick plint Colour: Staffordshire S (from Ibstock) 3. WHERE ANY DISCREPANCIES ARE FOUND BETWEEN DIMENSIONS THESE MUST BE BROUGHT TO THE ATTENTION OF THE ARCHITECTS FOR RESOLUTION. (k) PPC metal stack casing, metal ducting, tanks and silos Colour: Oyster (RAL 7035) (d) PPC aluminium louvres with integrated access door, Colour / Finish:Seren Silver S Flat roofing - Single pl system. Colour: Lead PPC aluminium louvres, Colour / Finish: Pure Grey (RAL 000 55 00)
 Metal roller shutter doors
 PPC metal stack casing, metal ducting, tanks and silos Colour: Albatross (RAL 240 80 05) 4. WHERE DISCREPANCIES EXIST BETWEEN REFERENCE OR ASSEMBLY DRAWINGS & DETAIL DRAWINGS, THE LATTER (t) Glass entrance canop ) Metal roller shutter doors Colour / Finish: Seren Silver PPC aluminium framed curtain walling, glazing and personnel doors Colour: Anthracite (RAL 7016) shelter canopy TAKE PREFERENCE. (U) Galvanised steel

| s spandrel panels (<br>(RAL 7000)                       | <ul> <li>Below and feature railings<br/>Colour: Anthracite (RAL 7016)</li> <li>W Metal paladin security fencing<br/>Colour: Anthracite (RAL 7016)</li> <li>X Timber acoustic fence with concrete posts</li> <li>Gabion walls</li> <li>Polycarbonate wall and roof panels<br/>Colour: Clear</li> </ul> | PROJECT FORD CIRCULAR TECHNOLOGY PARK |                  |            |                     |  |  |                                                                                                                                      |
|---------------------------------------------------------|-------------------------------------------------------------------------------------------------------------------------------------------------------------------------------------------------------------------------------------------------------------------------------------------------------|---------------------------------------|------------------|------------|---------------------|--|--|--------------------------------------------------------------------------------------------------------------------------------------|
|                                                         |                                                                                                                                                                                                                                                                                                       | DRAWING ACC Elevations                |                  |            |                     |  |  |                                                                                                                                      |
| rete plinths,<br>alls etc<br>nth<br>∋ Slate Blue Smooth |                                                                                                                                                                                                                                                                                                       | FOR PL                                | ANNING           | - 21/03/16 | Issued for planning |  |  | GARRY STEWART DESIGN ASSOCIATE<br>Highlands House, Office 300A, 165 The<br>Broadway, Wimbledon, London, SW19 1NE<br>T. 020 8544 8085 |
| ply membrane<br>d Grey<br>py and bike                   |                                                                                                                                                                                                                                                                                                       | 1:200@A1<br>SCALE                     | 21/03/16<br>DATE |            |                     |  |  |                                                                                                                                      |
|                                                         | Note: All materials, finishes and colours will be as stated or similar approved.                                                                                                                                                                                                                      | 1404 PL350<br>DWG. NO.                | -<br>REVISION    |            |                     |  |  |                                                                                                                                      |
|                                                         |                                                                                                                                                                                                                                                                                                       |                                       |                  |            |                     |  |  |                                                                                                                                      |