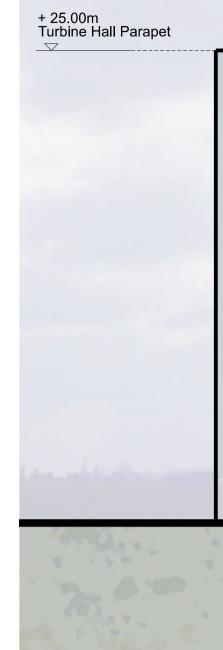

+ 10.00m ACC Undercroft

+ 0.00m (+5.20m AOD) Lower Site Level

South Elevation

 $(\mathbf{I})$ 

 $\neg \bigtriangledown$ 

East Elevation

West Elevation

\_ \_\_\_\_\_ 0 1 5 10 20m LEGEND NOTE (a) Kalzip AluPlusPatina standing seam aluminium cladding and flashing Finish: Natural aluminium mill finish, standard (9) Metal roller shutter doors Colour / Finish: Pure Grey (RAL 000 55 00)
(1) Curtain walling glass s Colour: Alaska Grey (RAL 000 55 00) 1. THIS DRAWING IS COPYRIGHT GSDA LTD. (h) PPC metal personnel doors Colour: Seren Silver P Knapped Flint Wall (b) Metal trapezoidal wall cladding / flashing Colour: Pure Grey (RAL 000 55 00) 2. THE CONTRACTOR MUST NOT SCALE FROM THE DRAWING ALL DIMENSIONS TO BE TAKEN FROM DIMENSION STRINGS. PPC metal personnel doors Colour: Pure Grey (RAL 000 55 00) (g) In situ / pre fab concre / bunds / retaining wa Metal trapezoidal profile roof cladding Colour: Albatross (RAL 240 80 05) (<sup>f</sup>) Engineering brick plint Colour: Staffordshire S (from Ibstock) 3. WHERE ANY DISCREPANCIES ARE FOUND BETWEEN DIMENSIONS THESE MUST BE BROUGHT TO THE ATTENTION OF THE ARCHITECTS FOR RESOLUTION. (k) PPC metal stack casing, metal ducting, tanks and silos Colour: Oyster (RAL 7035) (d) PPC aluminium louvres with integrated access door, Colour / Finish:Seren Silver S Flat roofing - Single pl system. Colour: Lead PPC aluminium louvres, Colour / Finish: Pure Grey (RAL 000 55 00)
 Metal roller shutter doors
 PPC metal stack casing, metal ducting, tanks and silos Colour: Albatross (RAL 240 80 05) 4. WHERE DISCREPANCIES EXIST BETWEEN REFERENCE OR ASSEMBLY DRAWINGS & DETAIL DRAWINGS, THE LATTER (t) Glass entrance canop ) Metal roller shutter doors Colour / Finish: Seren Silver PPC aluminium framed curtain walling, glazing and personnel doors Colour: Anthracite (RAL 7016) shelter canopy TAKE PREFERENCE. (U) Galvanised steel

| s spandrel panels (<br>(RAL 7000)                       | <ul> <li>Below and feature railings<br/>Colour: Anthracite (RAL 7016)</li> <li>W Metal paladin security fencing<br/>Colour: Anthracite (RAL 7016)</li> <li>X Timber acoustic fence with concrete posts</li> <li>Gabion walls</li> <li>Polycarbonate wall and roof panels<br/>Colour: Clear</li> </ul> | PROJECT FORD CIRCULAR TECHNOLOGY PARK |                  |            |                     |  |  |                                                                                                                                      |
|---------------------------------------------------------|-------------------------------------------------------------------------------------------------------------------------------------------------------------------------------------------------------------------------------------------------------------------------------------------------------|---------------------------------------|------------------|------------|---------------------|--|--|--------------------------------------------------------------------------------------------------------------------------------------|
|                                                         |                                                                                                                                                                                                                                                                                                       | DRAWING ACC Elevations                |                  |            |                     |  |  |                                                                                                                                      |
| rete plinths,<br>alls etc<br>nth<br>∋ Slate Blue Smooth |                                                                                                                                                                                                                                                                                                       | FOR PL                                | ANNING           | - 21/03/16 | Issued for planning |  |  | GARRY STEWART DESIGN ASSOCIATE<br>Highlands House, Office 300A, 165 The<br>Broadway, Wimbledon, London, SW19 1NE<br>T. 020 8544 8085 |
| ply membrane<br>d Grey<br>py and bike                   |                                                                                                                                                                                                                                                                                                       | 1:200@A1<br>SCALE                     | 21/03/16<br>DATE |            |                     |  |  |                                                                                                                                      |
|                                                         | Note: All materials, finishes and colours will be as stated or similar approved.                                                                                                                                                                                                                      | 1404 PL350<br>DWG. NO.                | -<br>REVISION    |            |                     |  |  |                                                                                                                                      |
|                                                         |                                                                                                                                                                                                                                                                                                       |                                       |                  |            |                     |  |  |                                                                                                                                      |