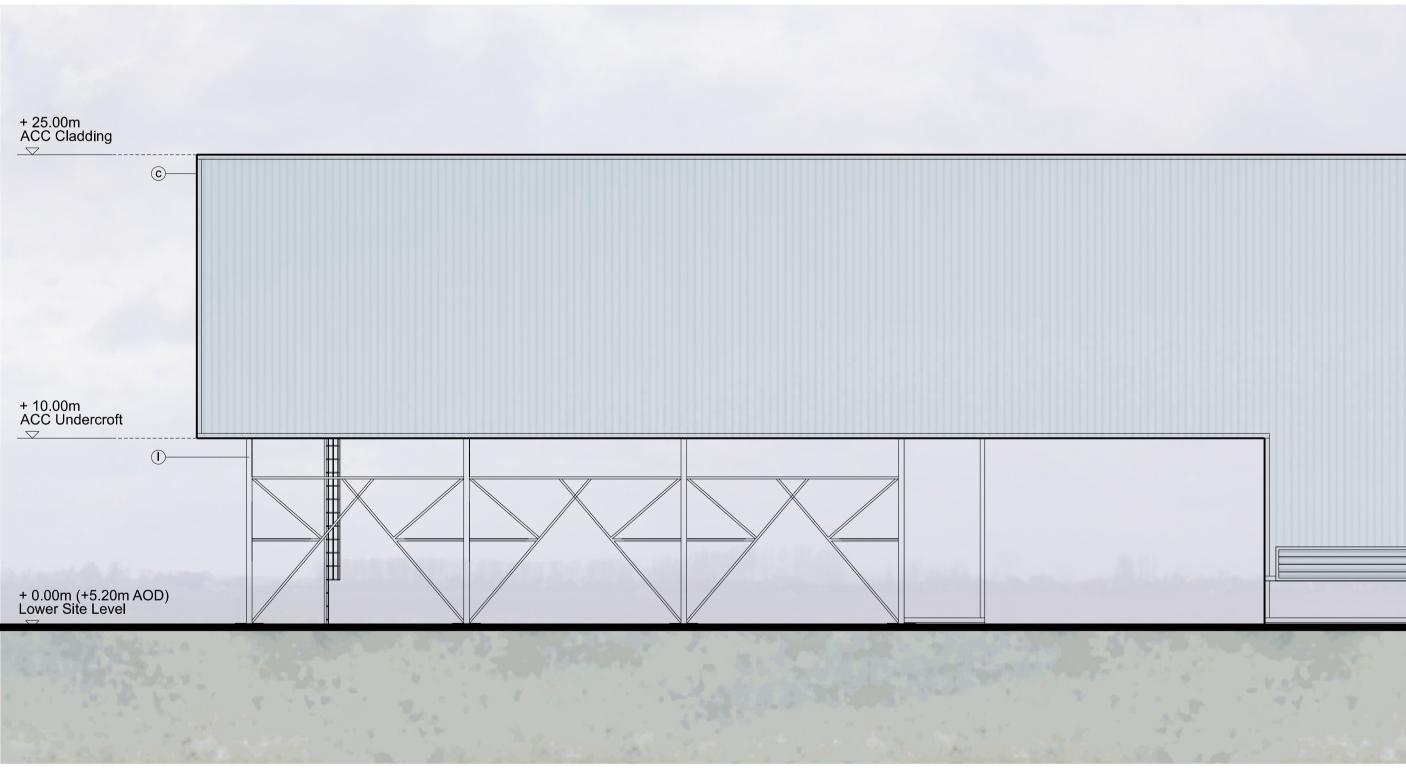

+ 10.00m ACC Undercroft

+ 0.00m (+5.20m AOD) Lower Site Level

South Elevation

 $(\mathbf{I})$ 

 $\neg \bigtriangledown$ 

East Elevation

West Elevation

\_ \_\_\_\_\_ 0 1 5 10 20m LEGEND NOTE (a) Kalzip AluPlusPatina standing seam aluminium cladding and flashing Finish: Natural aluminium mill finish, standard (9) Metal roller shutter doors Colour / Finish: Pure Grey (RAL 000 55 00)
(1) Curtain walling glass s Colour: Alaska Grey (RAL 000 55 00) 1. THIS DRAWING IS COPYRIGHT GSDA LTD. (h) PPC metal personnel doors Colour: Seren Silver P Knapped Flint Wall (b) Metal trapezoidal wall cladding / flashing Colour: Pure Grey (RAL 000 55 00) 2. THE CONTRACTOR MUST NOT SCALE FROM THE DRAWING ALL DIMENSIONS TO BE TAKEN FROM DIMENSION STRINGS. PPC metal personnel doors Colour: Pure Grey (RAL 000 55 00) (g) In situ / pre fab concre / bunds / retaining wa Metal trapezoidal profile roof cladding Colour: Albatross (RAL 240 80 05) (<sup>f</sup>) Engineering brick plint Colour: Staffordshire S (from Ibstock) 3. WHERE ANY DISCREPANCIES ARE FOUND BETWEEN DIMENSIONS THESE MUST BE BROUGHT TO THE ATTENTION OF THE ARCHITECTS FOR RESOLUTION. (k) PPC metal stack casing, metal ducting, tanks and silos Colour: Oyster (RAL 7035) (d) PPC aluminium louvres with integrated access door, Colour / Finish:Seren Silver S Flat roofing - Single pl system. Colour: Lead PPC aluminium louvres, Colour / Finish: Pure Grey (RAL 000 55 00)
 Metal roller shutter doors
 PPC metal stack casing, metal ducting, tanks and silos Colour: Albatross (RAL 240 80 05) 4. WHERE DISCREPANCIES EXIST BETWEEN REFERENCE OR ASSEMBLY DRAWINGS & DETAIL DRAWINGS, THE LATTER (t) Glass entrance canop ) Metal roller shutter doors Colour / Finish: Seren Silver PPC aluminium framed curtain walling, glazing and personnel doors Colour: Anthracite (RAL 7016) shelter canopy TAKE PREFERENCE. (U) Galvanised steel

| s spandrel panels (<br>(RAL 7000)                       | <ul> <li>Below and feature railings<br/>Colour: Anthracite (RAL 7016)</li> <li>W Metal paladin security fencing<br/>Colour: Anthracite (RAL 7016)</li> <li>X Timber acoustic fence with concrete posts</li> <li>Gabion walls</li> <li>Polycarbonate wall and roof panels<br/>Colour: Clear</li> </ul> | PROJECT FORD CIRCULAR TECHNOLOGY PARK |                  |            |                     |  |  |                                                                                                                                      |
|---------------------------------------------------------|-------------------------------------------------------------------------------------------------------------------------------------------------------------------------------------------------------------------------------------------------------------------------------------------------------|---------------------------------------|------------------|------------|---------------------|--|--|--------------------------------------------------------------------------------------------------------------------------------------|
|                                                         |                                                                                                                                                                                                                                                                                                       | DRAWING ACC Elevations                |                  |            |                     |  |  |                                                                                                                                      |
| rete plinths,<br>alls etc<br>nth<br>∋ Slate Blue Smooth |                                                                                                                                                                                                                                                                                                       | FOR PL                                | ANNING           | - 21/03/16 | Issued for planning |  |  | GARRY STEWART DESIGN ASSOCIATE<br>Highlands House, Office 300A, 165 The<br>Broadway, Wimbledon, London, SW19 1NE<br>T. 020 8544 8085 |
| ply membrane<br>d Grey<br>py and bike                   |                                                                                                                                                                                                                                                                                                       | 1:200@A1<br>SCALE                     | 21/03/16<br>DATE |            |                     |  |  |                                                                                                                                      |
|                                                         | Note: All materials, finishes and colours will be as stated or similar approved.                                                                                                                                                                                                                      | 1404 PL350<br>DWG. NO.                | -<br>REVISION    |            |                     |  |  |                                                                                                                                      |
|                                                         |                                                                                                                                                                                                                                                                                                       |                                       |                  |            |                     |  |  |                                                                                                                                      |