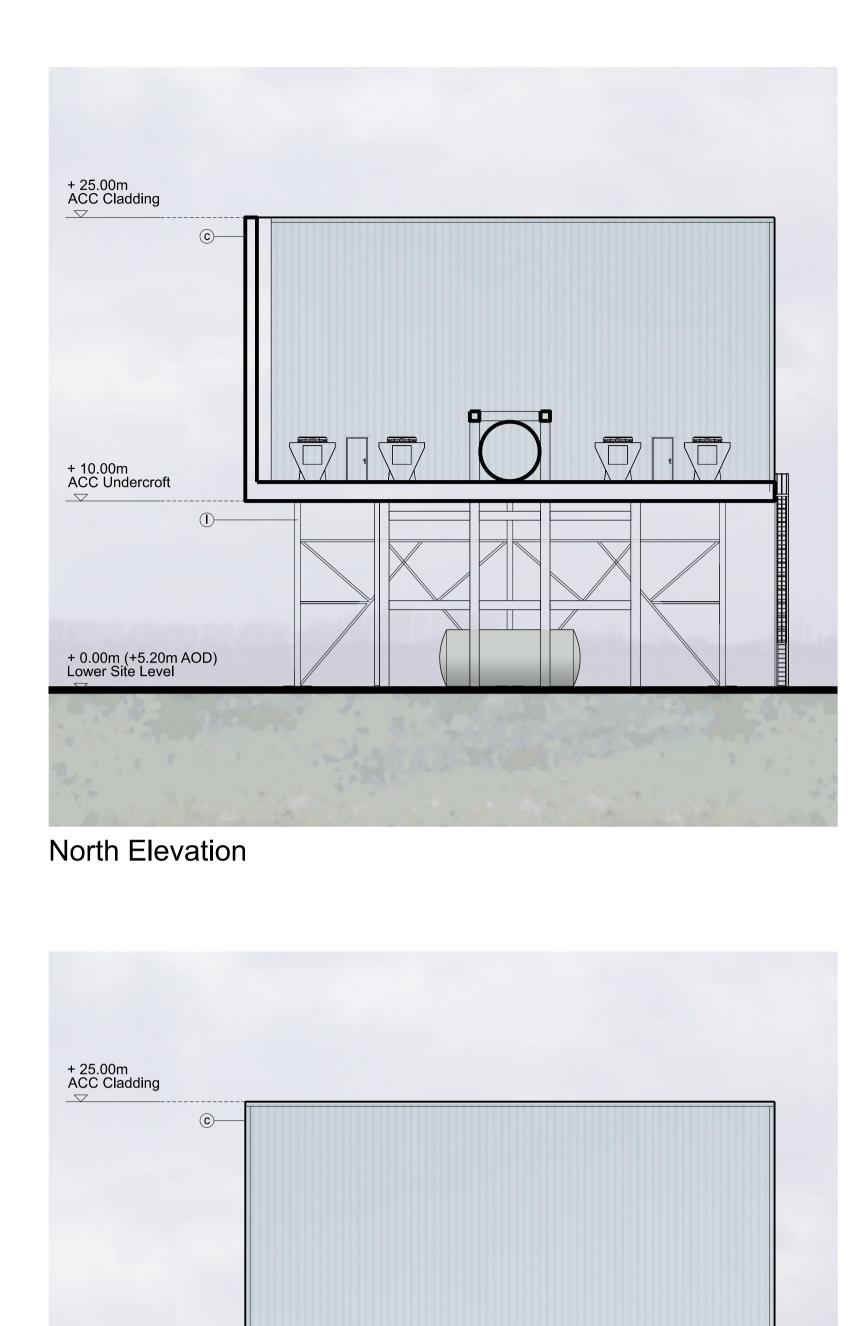

+ 10.00m ACC Undercroft

+ 0.00m (+5.20m AOD) Lower Site Level

South Elevation

 $(\mathbf{I})$ 

 $\neg \bigtriangledown$ 

East Elevation

West Elevation

\_ \_\_\_\_\_ 0 1 5 10 20m LEGEND NOTE (a) Kalzip AluPlusPatina standing seam aluminium cladding and flashing Finish: Natural aluminium mill finish, standard (9) Metal roller shutter doors Colour / Finish: Pure Grey (RAL 000 55 00)
(1) Curtain walling glass s Colour: Alaska Grey (RAL 000 55 00) 1. THIS DRAWING IS COPYRIGHT GSDA LTD. (h) PPC metal personnel doors Colour: Seren Silver P Knapped Flint Wall (b) Metal trapezoidal wall cladding / flashing Colour: Pure Grey (RAL 000 55 00) 2. THE CONTRACTOR MUST NOT SCALE FROM THE DRAWING ALL DIMENSIONS TO BE TAKEN FROM DIMENSION STRINGS. PPC metal personnel doors Colour: Pure Grey (RAL 000 55 00) (g) In situ / pre fab concre / bunds / retaining wa Metal trapezoidal profile roof cladding Colour: Albatross (RAL 240 80 05) (<sup>f</sup>) Engineering brick plint Colour: Staffordshire S (from Ibstock) 3. WHERE ANY DISCREPANCIES ARE FOUND BETWEEN DIMENSIONS THESE MUST BE BROUGHT TO THE ATTENTION OF THE ARCHITECTS FOR RESOLUTION. (k) PPC metal stack casing, metal ducting, tanks and silos Colour: Oyster (RAL 7035) (d) PPC aluminium louvres with integrated access door, Colour / Finish:Seren Silver S Flat roofing - Single pl system. Colour: Lead PPC aluminium louvres, Colour / Finish: Pure Grey (RAL 000 55 00)
 Metal roller shutter doors
 PPC metal stack casing, metal ducting, tanks and silos Colour: Albatross (RAL 240 80 05) 4. WHERE DISCREPANCIES EXIST BETWEEN REFERENCE OR ASSEMBLY DRAWINGS & DETAIL DRAWINGS, THE LATTER (t) Glass entrance canop ) Metal roller shutter doors Colour / Finish: Seren Silver PPC aluminium framed curtain walling, glazing and personnel doors Colour: Anthracite (RAL 7016) shelter canopy TAKE PREFERENCE. (U) Galvanised steel

| s spandrel panels (<br>(RAL 7000)                       | <ul> <li>Below and feature railings<br/>Colour: Anthracite (RAL 7016)</li> <li>W Metal paladin security fencing<br/>Colour: Anthracite (RAL 7016)</li> <li>X Timber acoustic fence with concrete posts</li> <li>Gabion walls</li> <li>Polycarbonate wall and roof panels<br/>Colour: Clear</li> </ul> | PROJECT FORD CIRCULAR TECHNOLOGY PARK |                  |            |                     |  |  |                                                                                                                                      |
|---------------------------------------------------------|-------------------------------------------------------------------------------------------------------------------------------------------------------------------------------------------------------------------------------------------------------------------------------------------------------|---------------------------------------|------------------|------------|---------------------|--|--|--------------------------------------------------------------------------------------------------------------------------------------|
|                                                         |                                                                                                                                                                                                                                                                                                       | DRAWING ACC Elevations                |                  |            |                     |  |  |                                                                                                                                      |
| rete plinths,<br>alls etc<br>nth<br>∋ Slate Blue Smooth |                                                                                                                                                                                                                                                                                                       | FOR PL                                | ANNING           | - 21/03/16 | Issued for planning |  |  | GARRY STEWART DESIGN ASSOCIATE<br>Highlands House, Office 300A, 165 The<br>Broadway, Wimbledon, London, SW19 1NE<br>T. 020 8544 8085 |
| ply membrane<br>d Grey<br>py and bike                   |                                                                                                                                                                                                                                                                                                       | 1:200@A1<br>SCALE                     | 21/03/16<br>DATE |            |                     |  |  |                                                                                                                                      |
|                                                         | Note: All materials, finishes and colours will be as stated or similar approved.                                                                                                                                                                                                                      | 1404 PL350<br>DWG. NO.                | -<br>REVISION    |            |                     |  |  |                                                                                                                                      |
|                                                         |                                                                                                                                                                                                                                                                                                       |                                       |                  |            |                     |  |  |                                                                                                                                      |