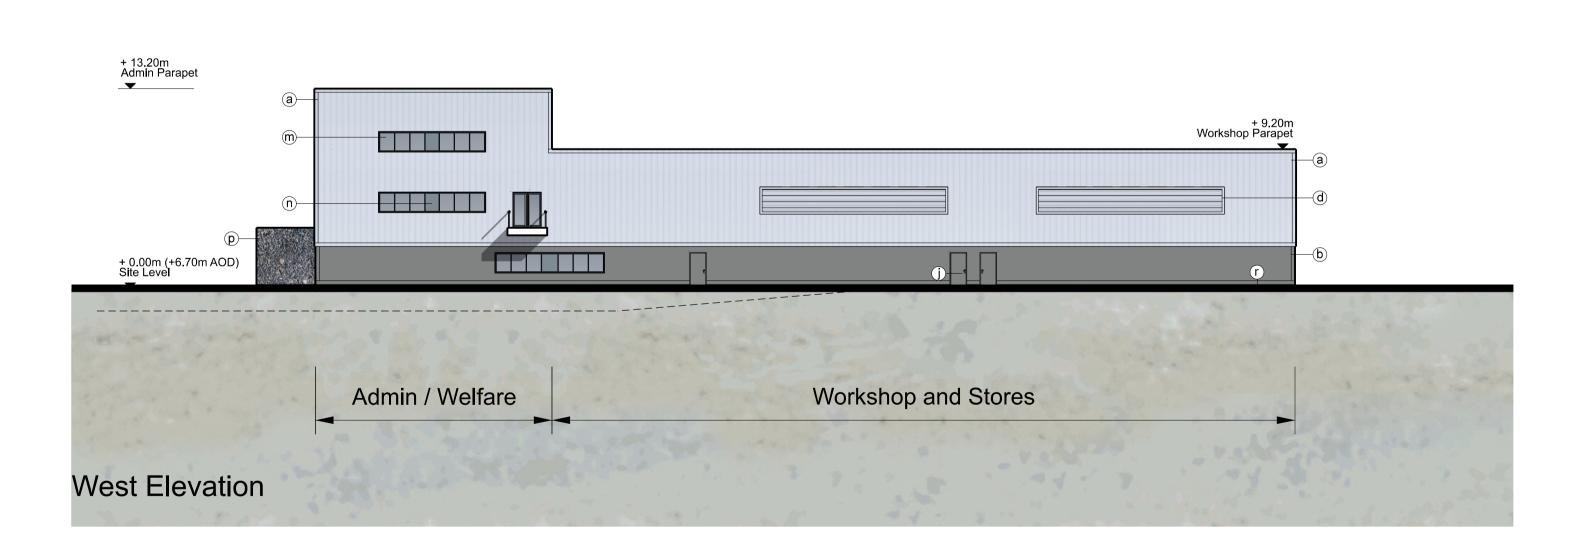

## LEGEND

- (a) Kalzip AluPlusPatina standing seam aluminium cladding and flashing Finish: Natural aluminium mill finish, standard
- (b) Metal trapezoidal wall cladding / flashing Colour: Pure Grey (RAL 000 55 00) Metal trapezoidal profile roof cladding Colour: Albatross (RAL 240 80 05)
- PPC aluminium louvres with integrated access door, Colour / Finish:Seren Silver PPC aluminium louvres, Colour / Finish: Pure Grey (RAL 000 55 00) Metal roller shutter doors Colour / Finish: Seren Silver
- Metal roller shutter doors
  Colour / Finish: Pure Grey (RAL 000 55 00)
  Curtain walling glass spandrel panels
  Colour: Alaska Grey (RAL 7000)
- (h) PPC metal personnel doors Colour: Seren Silver
- PPC metal personnel doors
  Colour: Pure Grey (RAL 000 55 00)
- (k) PPC metal stack casing, metal ducting, tanks and silos Colour: Oyster (RAL 7035) PPC metal stack casing, metal ducting, tanks and silos
   Colour: Albatross (RAL 240 80 05) m PPC aluminium framed curtain walling, glazing and personnel doors Colour: Anthracite (RAL 7016)
- P Knapped Flint Wall
- In situ / pre fab concrete plinths, / bunds / retaining walls etc © Engineering brick plinth Colour: Staffordshire Slate Blue Smooth (from Ibstock)
- S Flat roofing Single ply membrane system. Colour: Lead Grey (f) Glass entrance canopy and bike

(U) Galvanised steel

- Bespoke PPC flat metal cladding panels and feature railings Colour: Anthracite (RAL 7016) W Metal paladin security fencing Colour: Anthracite (RAL 7016)
- X Timber acoustic fence with concrete posts Gabion walls Polycarbonate wall and roof panels Colour: Clear
- Note: All materials, finishes and colours will be as stated or similar

## FORD CIRCULAR TECHNOLOGY PARK PROJECT Workshop and Admin Welfare Hidden Elevations DRAWING

FOR PLANNING 21/03/16 | Issued for planning 21/03/16 1:250@A1 DATE SCALE 1404 PL306 DWG. NO. REVISION

Highlands House, Office 300A, 165 The Broadway, Wimbledon, London, SW19 1NE T. 020 8544 8085