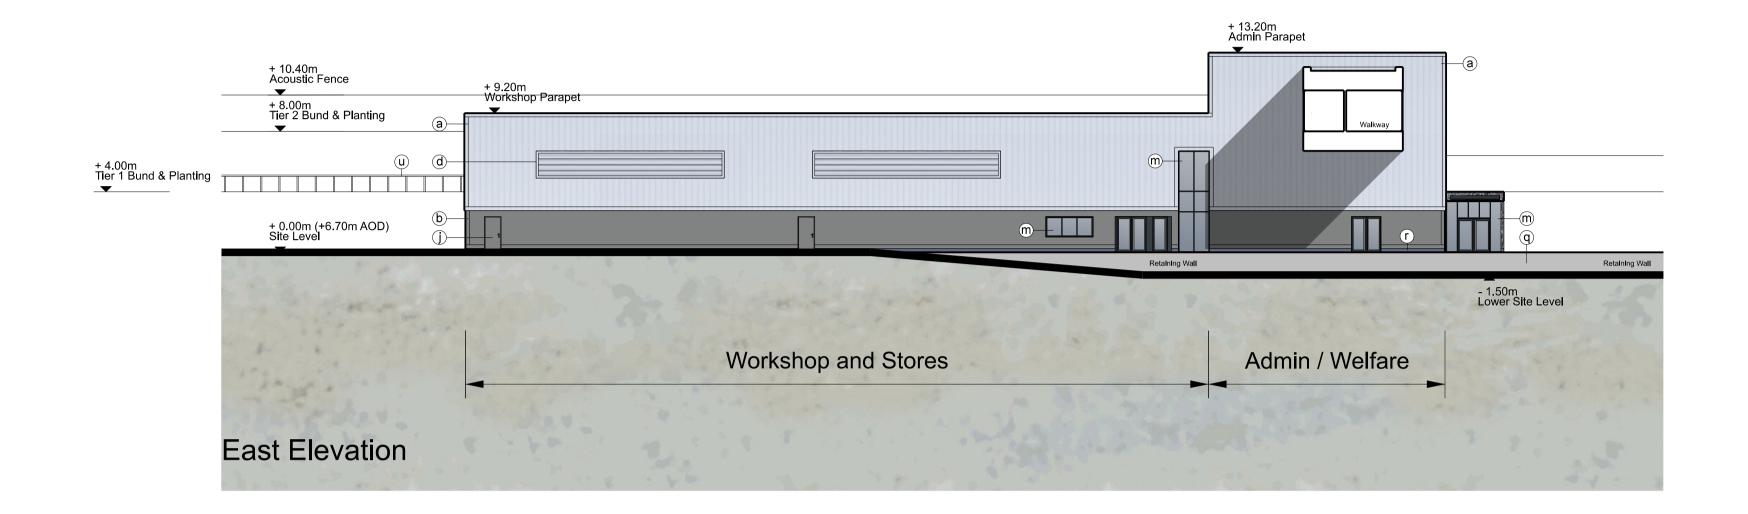

## LEGEND

- (a) Kalzip AluPlusPatina standing seam aluminium cladding and flashing Finish: Natural aluminium mill finish, standard
- (b) Metal trapezoidal wall cladding / flashing Colour: Pure Grey (RAL 000 55 00) Metal trapezoidal profile roof cladding Colour: Albatross (RAL 240 80 05)
- PPC aluminium louvres with integrated access door, Colour / Finish:Seren Silver PPC aluminium louvres, Colour / Finish: Pure Grey (RAL 000 55 00) Metal roller shutter doors Colour / Finish: Seren Silver
- Metal roller shutter doors
  Colour / Finish: Pure Grey (RAL 000 55 00)
  Curtain walling glass spandrel panels
  Colour: Alaska Grey (RAL 7000)
- (h) PPC metal personnel doors Colour: Seren Silver
- PPC metal personnel doors
  Colour: Pure Grey (RAL 000 55 00)
- (k) PPC metal stack casing, metal ducting, tanks and silos Colour: Oyster (RAL 7035) PPC metal stack casing, metal ducting, tanks and silos
   Colour: Albatross (RAL 240 80 05) m PPC aluminium framed curtain walling, glazing and personnel doors Colour: Anthracite (RAL 7016)
- P Knapped Flint Wall
- In situ / pre fab concrete plinths, / bunds / retaining walls etc © Engineering brick plinth Colour: Staffordshire Slate Blue Smooth (from Ibstock)
- S Flat roofing Single ply membrane system. Colour: Lead Grey (f) Glass entrance canopy and bike

(U) Galvanised steel

- Bespoke PPC flat metal cladding panels and feature railings Colour: Anthracite (RAL 7016) W Metal paladin security fencing Colour: Anthracite (RAL 7016)
- X Timber acoustic fence with concrete posts Gabion walls Polycarbonate wall and roof panels Colour: Clear
- Note: All materials, finishes and colours will be as stated or similar

## FORD CIRCULAR TECHNOLOGY PARK PROJECT Workshop and Admin Welfare Hidden Elevations DRAWING

FOR PLANNING 21/03/16 | Issued for planning 21/03/16 1:250@A1 DATE SCALE 1404 PL306 DWG. NO. REVISION

Highlands House, Office 300A, 165 The Broadway, Wimbledon, London, SW19 1NE T. 020 8544 8085