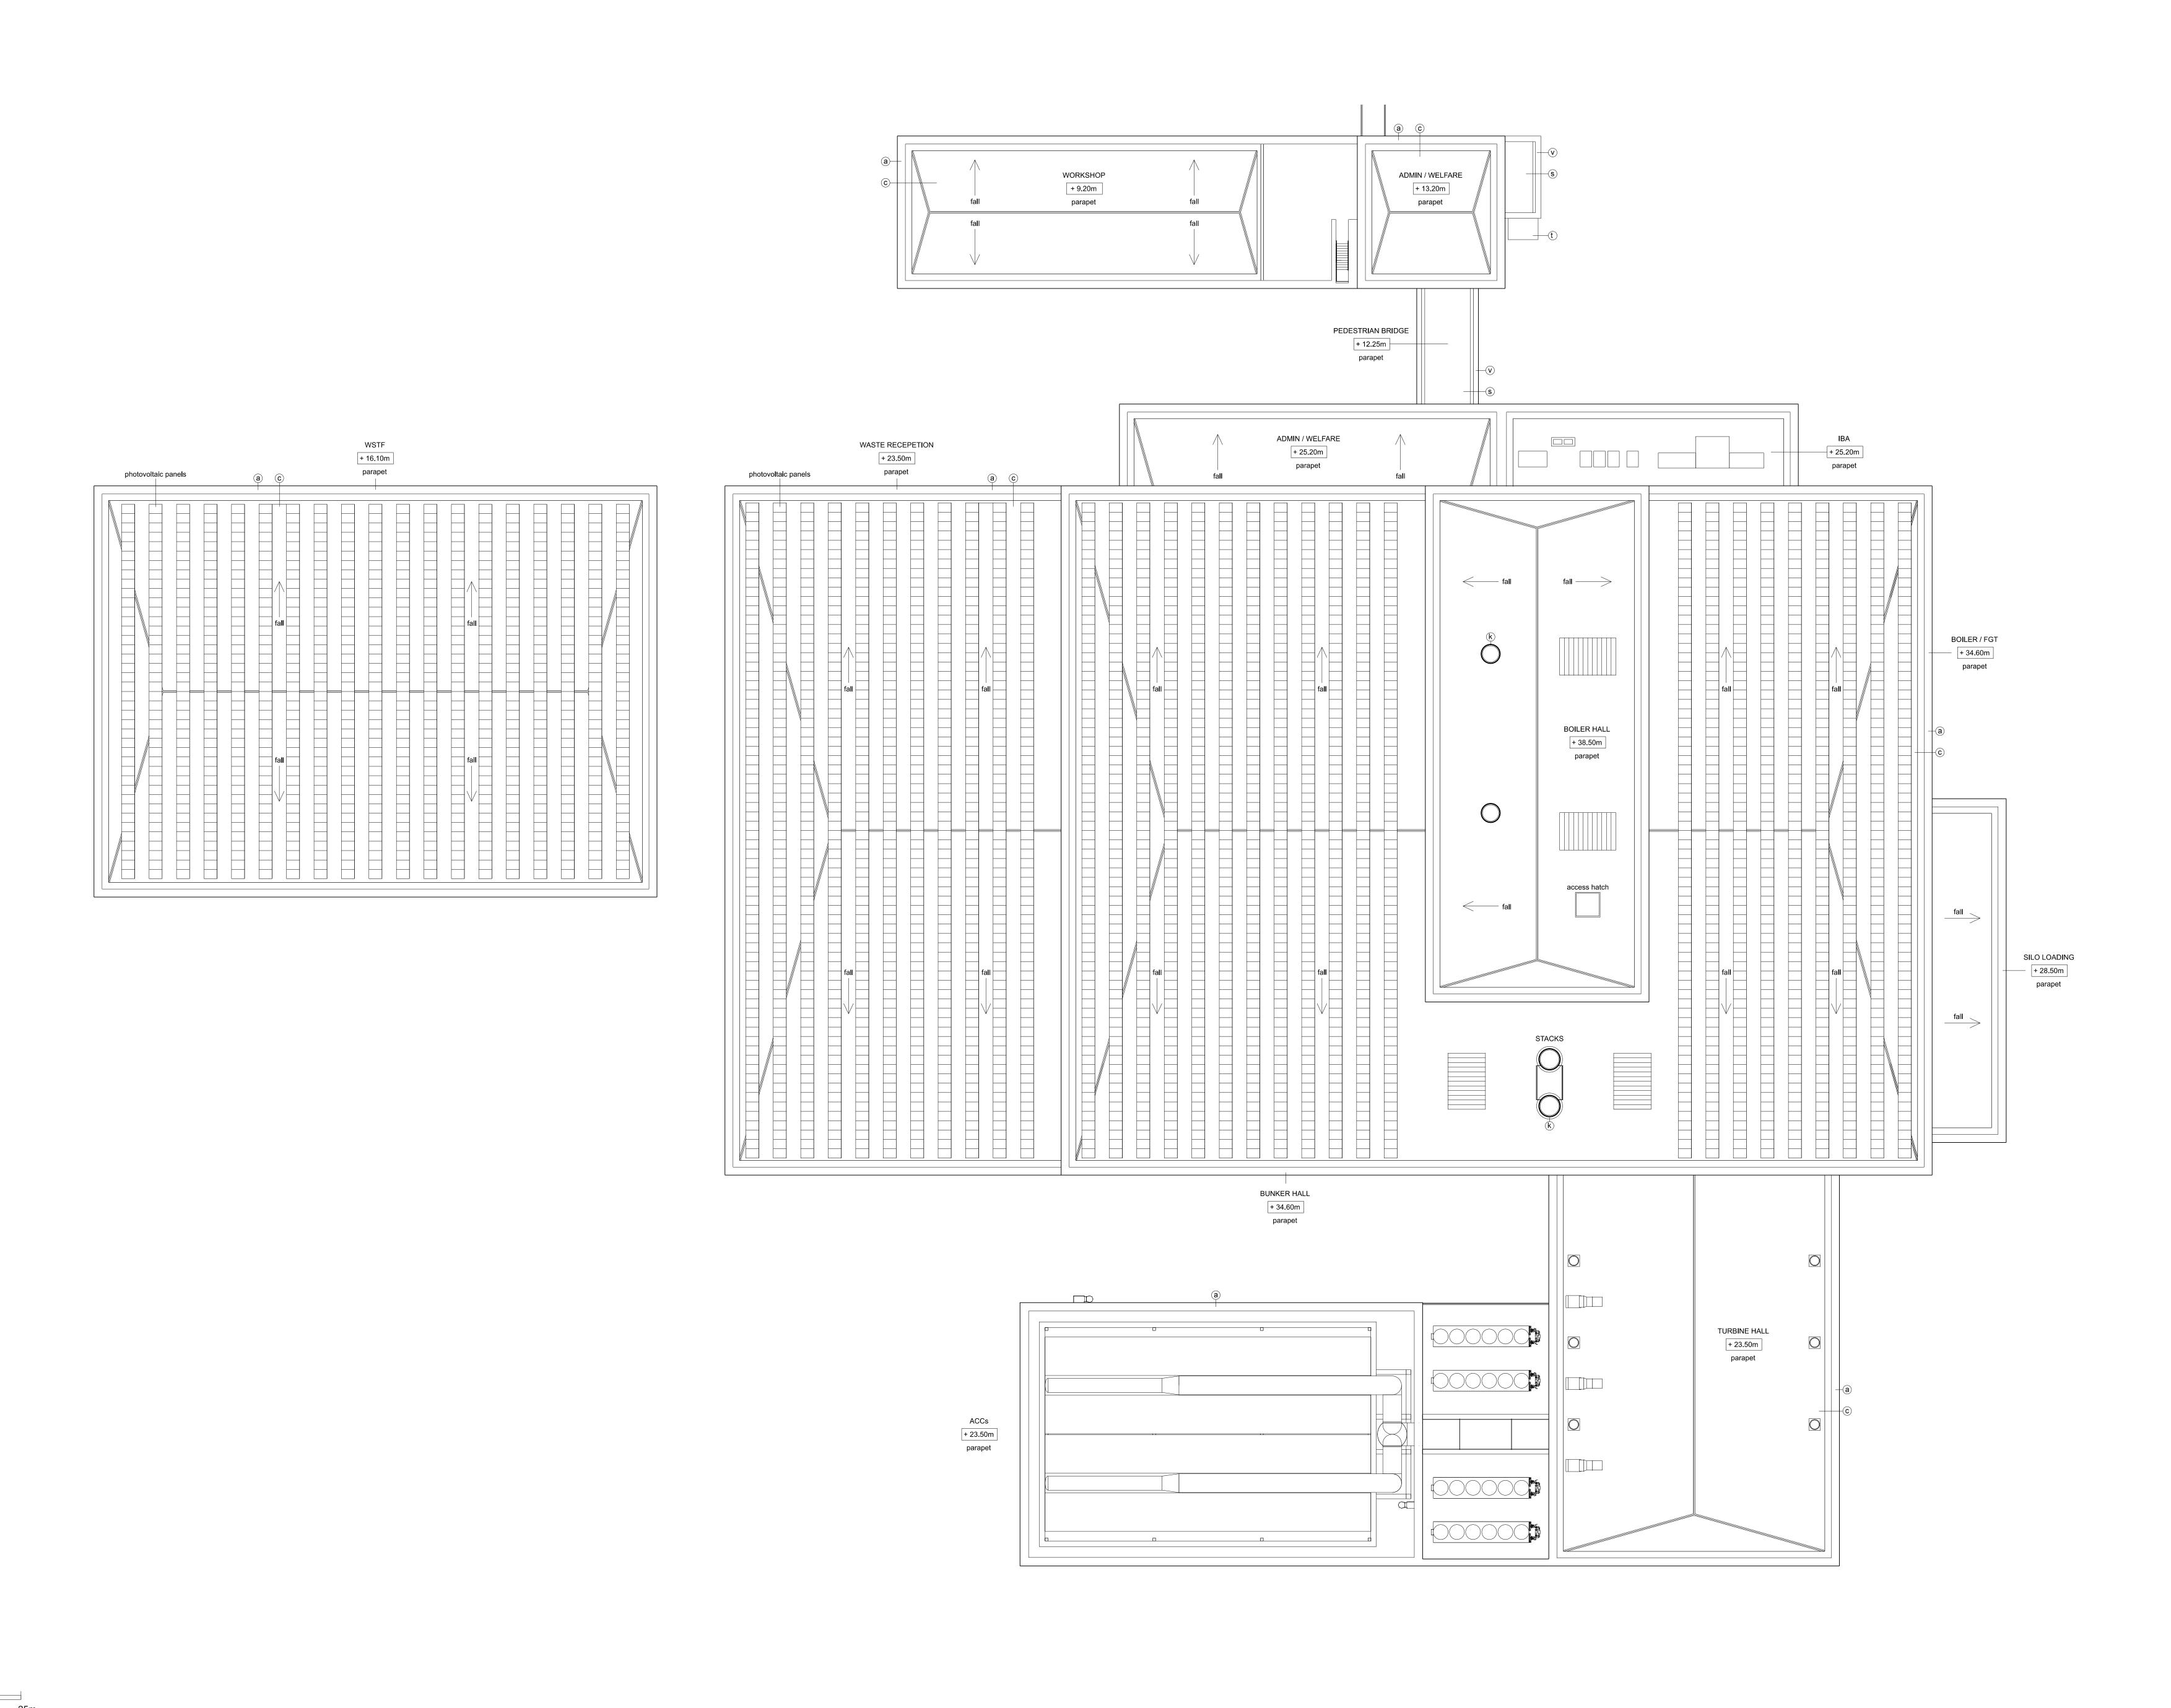

1. THIS DRAWING IS COPYRIGHT GSDA LTD.

. THE CONTRACTOR MUST NOT SCALE FROM THE DRAWING ALL DIMENSIONS TO BE TAKEN FROM DIMENSION STRINGS.

WHERE ANY DISCREPANCIES ARE FOUND BETWEEN DIMENSIONS THESE MUST BE BROUGHT TO THE ATTENTION OF THE ARCHITECTS FOR RESOLUTION. 4. WHERE DISCREPANCIES EXIST BETWEEN REFERENCE OR ASSEMBLY DRAWINGS & DETAIL DRAWINGS, THE LATTER TAKE PREFERENCE. Metal roller shutter doors

 (a) Kalzip AluPlusPatina standing seam aluminium cladding and flashing Finish: Natural aluminium mill finish, standard Metal trapezoidal wall cladding / flashing Colour: Pure Grey (RAL 000 55 00) Metal trapezoidal profile roof cladding Colour: Albatross (RAL 240 80 05) PPC aluminium louvres with integrated access door, Colour / Finish:Seren Silver PPC aluminium louvres, Colour / Finish: PPC metal stack casing, metal Pure Grey (RAL 000 55 00)

LEGEND

 Metal roller shutter doors (ħ) PPC metal personnel doors PPC metal personnel doors Colour: Pure Grey (RAL 000 55 00) (k) PPC metal stack casing, metal ducting, tanks and silos Colour: Oyster (RAL 7035)

ducting, tanks and silos Colour: Albatross (RAL 240 80 05)

(m) PPC aluminium framed curtain walling,

glazing and personnel doors Colour: Anthracite (RAL 7016)

Metal roller shutter doors
Colour / Finish: Pure Grey (RAL 000 55 00)

Ourtain walling glass spandrel panels
Colour: Alaska Grey (RAL 7000) P Knapped Flint Wall In situ / pre fab concrete plinths, / bunds / retaining walls etc

shelter canopy

(u) Galvanised steel

(t) Glass entrance canopy and bike

Bespoke PPC flat metal cladding panels Colour: Anthracite (RAL 7016) W Metal paladin security fencing Colour: Anthracite (RAL 7016) X Timber acoustic fence with concrete posts Gabion walls © Engineering brick plinth
Colour: Staffordshire Slate Blue Smooth
(Fram Hotock)

© Subjoin Mail

© Polycarbonate wall and roof panels
Colour: Clear S Flat roofing - Single ply membrane system. Colour: Lead Grey

> Note: All materials, finishes and colours will be as stated or similar

FORD CIRCULAR TECHNOLOGY PARK PROJECT ERF and WSTF Roof Plan FOR PLANNING 21/03/16 Issued for planning 1:250@A0 21/03/16 Highlands House, Office 300A, 165 The Broadway, Wimbledon, London, SW19 1NE T. 020 8544 8085 SCALE DATE 1404 PL117 REVISION