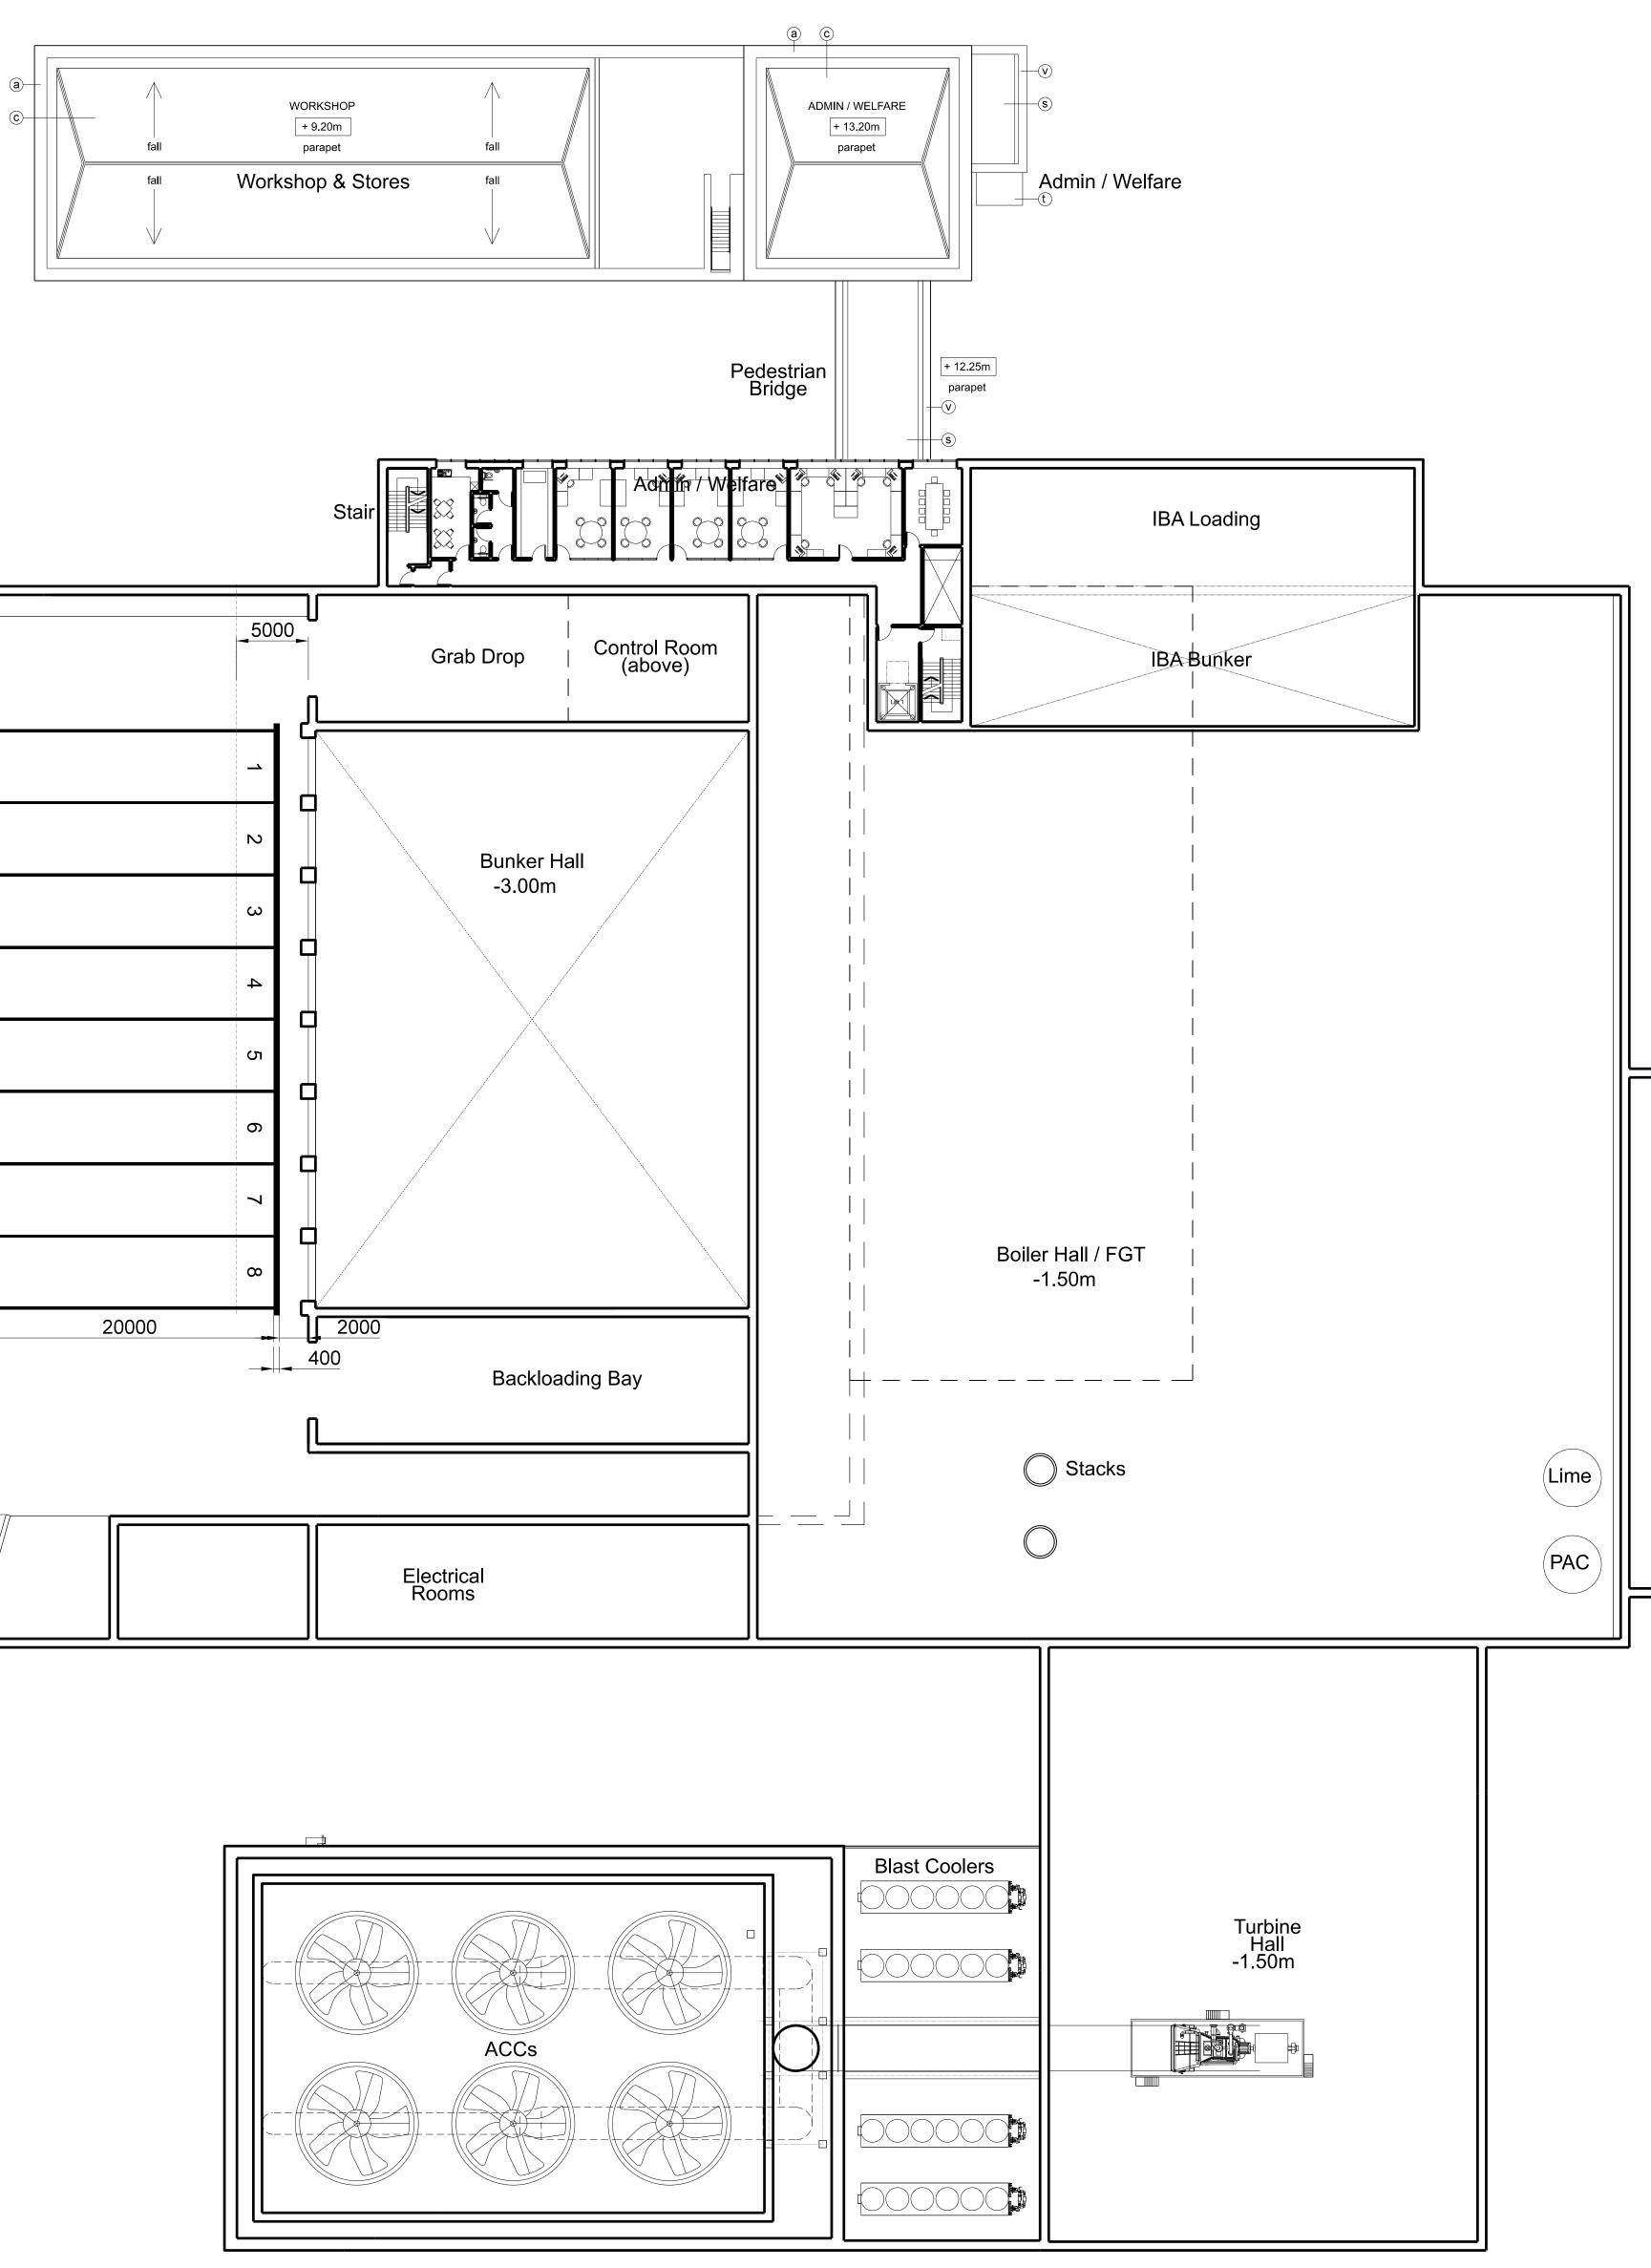

## LEGEND

25m

- (a) Kalzip AluPlusPatina standing seam aluminium cladding and flashing Finish: Natural aluminium mill finish, standard
   (b) PPC metal personnel doors
- ) Metal trapezoidal wall cladding / flashing Colour: Pure Grey (RAL 000 55 00)
- C) Metal trapezoidal profile roof cladding Colour: Albatross (RAL 240 80 05)
- d PPC aluminium louvres with integrated access door, Colour / Finish:Seren Silver
- PPC aluminium louvres, Colour / Finish: Pure Grey (RAL 000 55 00)
   Metal roller shutter doors
   PPC metal stack casing, metal ducting, tanks and silos Colour: Albatross (RAL 240 80 05)
- f) Metal roller shutter doors Colour / Finish: Seren Silver
- Colour: Seren Silver
- (Ĵ) PPC metal personnel doors Colour: Pure Grey (RAL 000 55 00)
- $(\widehat{\mathbf{k}})$  PPC metal stack casing, metal ducting, tanks and silos Colour: Oyster (RAL 7035)
- glazing and personnel doors Colour: Anthracite (RAL 7016)
- (m) PPC aluminium framed curtain walling,
- (S) Flat roofing Single ply membrane system. Colour: Lead Grey  $^{(\!\!\!\!\mathrm{t})}$  Glass entrance canopy and bike shelter canopy (U) Galvanised steel

(9) Metal roller shutter doors Colour / Finish: Pure Grey (RAL 000 55 00)
(n) Curtain walling glass spandrel panels Colour: Alaska Grey (RAL 7000) P Knapped Flint Wall

In situ / pre fab concrete plinths,
 / bunds / retaining walls etc

 Bespoke PPC flat metal cladding panels Colour: Anthracite (RAL 7016) Metal paladin security fencing Colour: Anthracite (RAL 7016) X Timber acoustic fence with concrete posts Funder 1 (1)
 Form Ibstock
 Colour: Staffordshire Slate Blue Smooth (from Ibstock)
 Colour: Clear
 Colour: Clear (y) Gabion walls

Note: All materials, finishes and colours will be as stated or similar

approved.

| PROJECT                | FOF            | RD C | IRCL   | JLAR TECH           | INOLC  | OGY PARK |  |
|------------------------|----------------|------|--------|---------------------|--------|----------|--|
| DRAWING                |                | ER   | F anc  | I WSTF Lev          | el 4 + | 16.0m    |  |
| FOR                    | FOR PLANNING   |      | 21/03/ | Issued for planning |        |          |  |
| 1:250@A0<br>SCALE      | 21/03/<br>DATE |      |        |                     |        |          |  |
| 1404 PL115<br>DWG. NO. | -<br>REVISION  |      |        |                     |        |          |  |