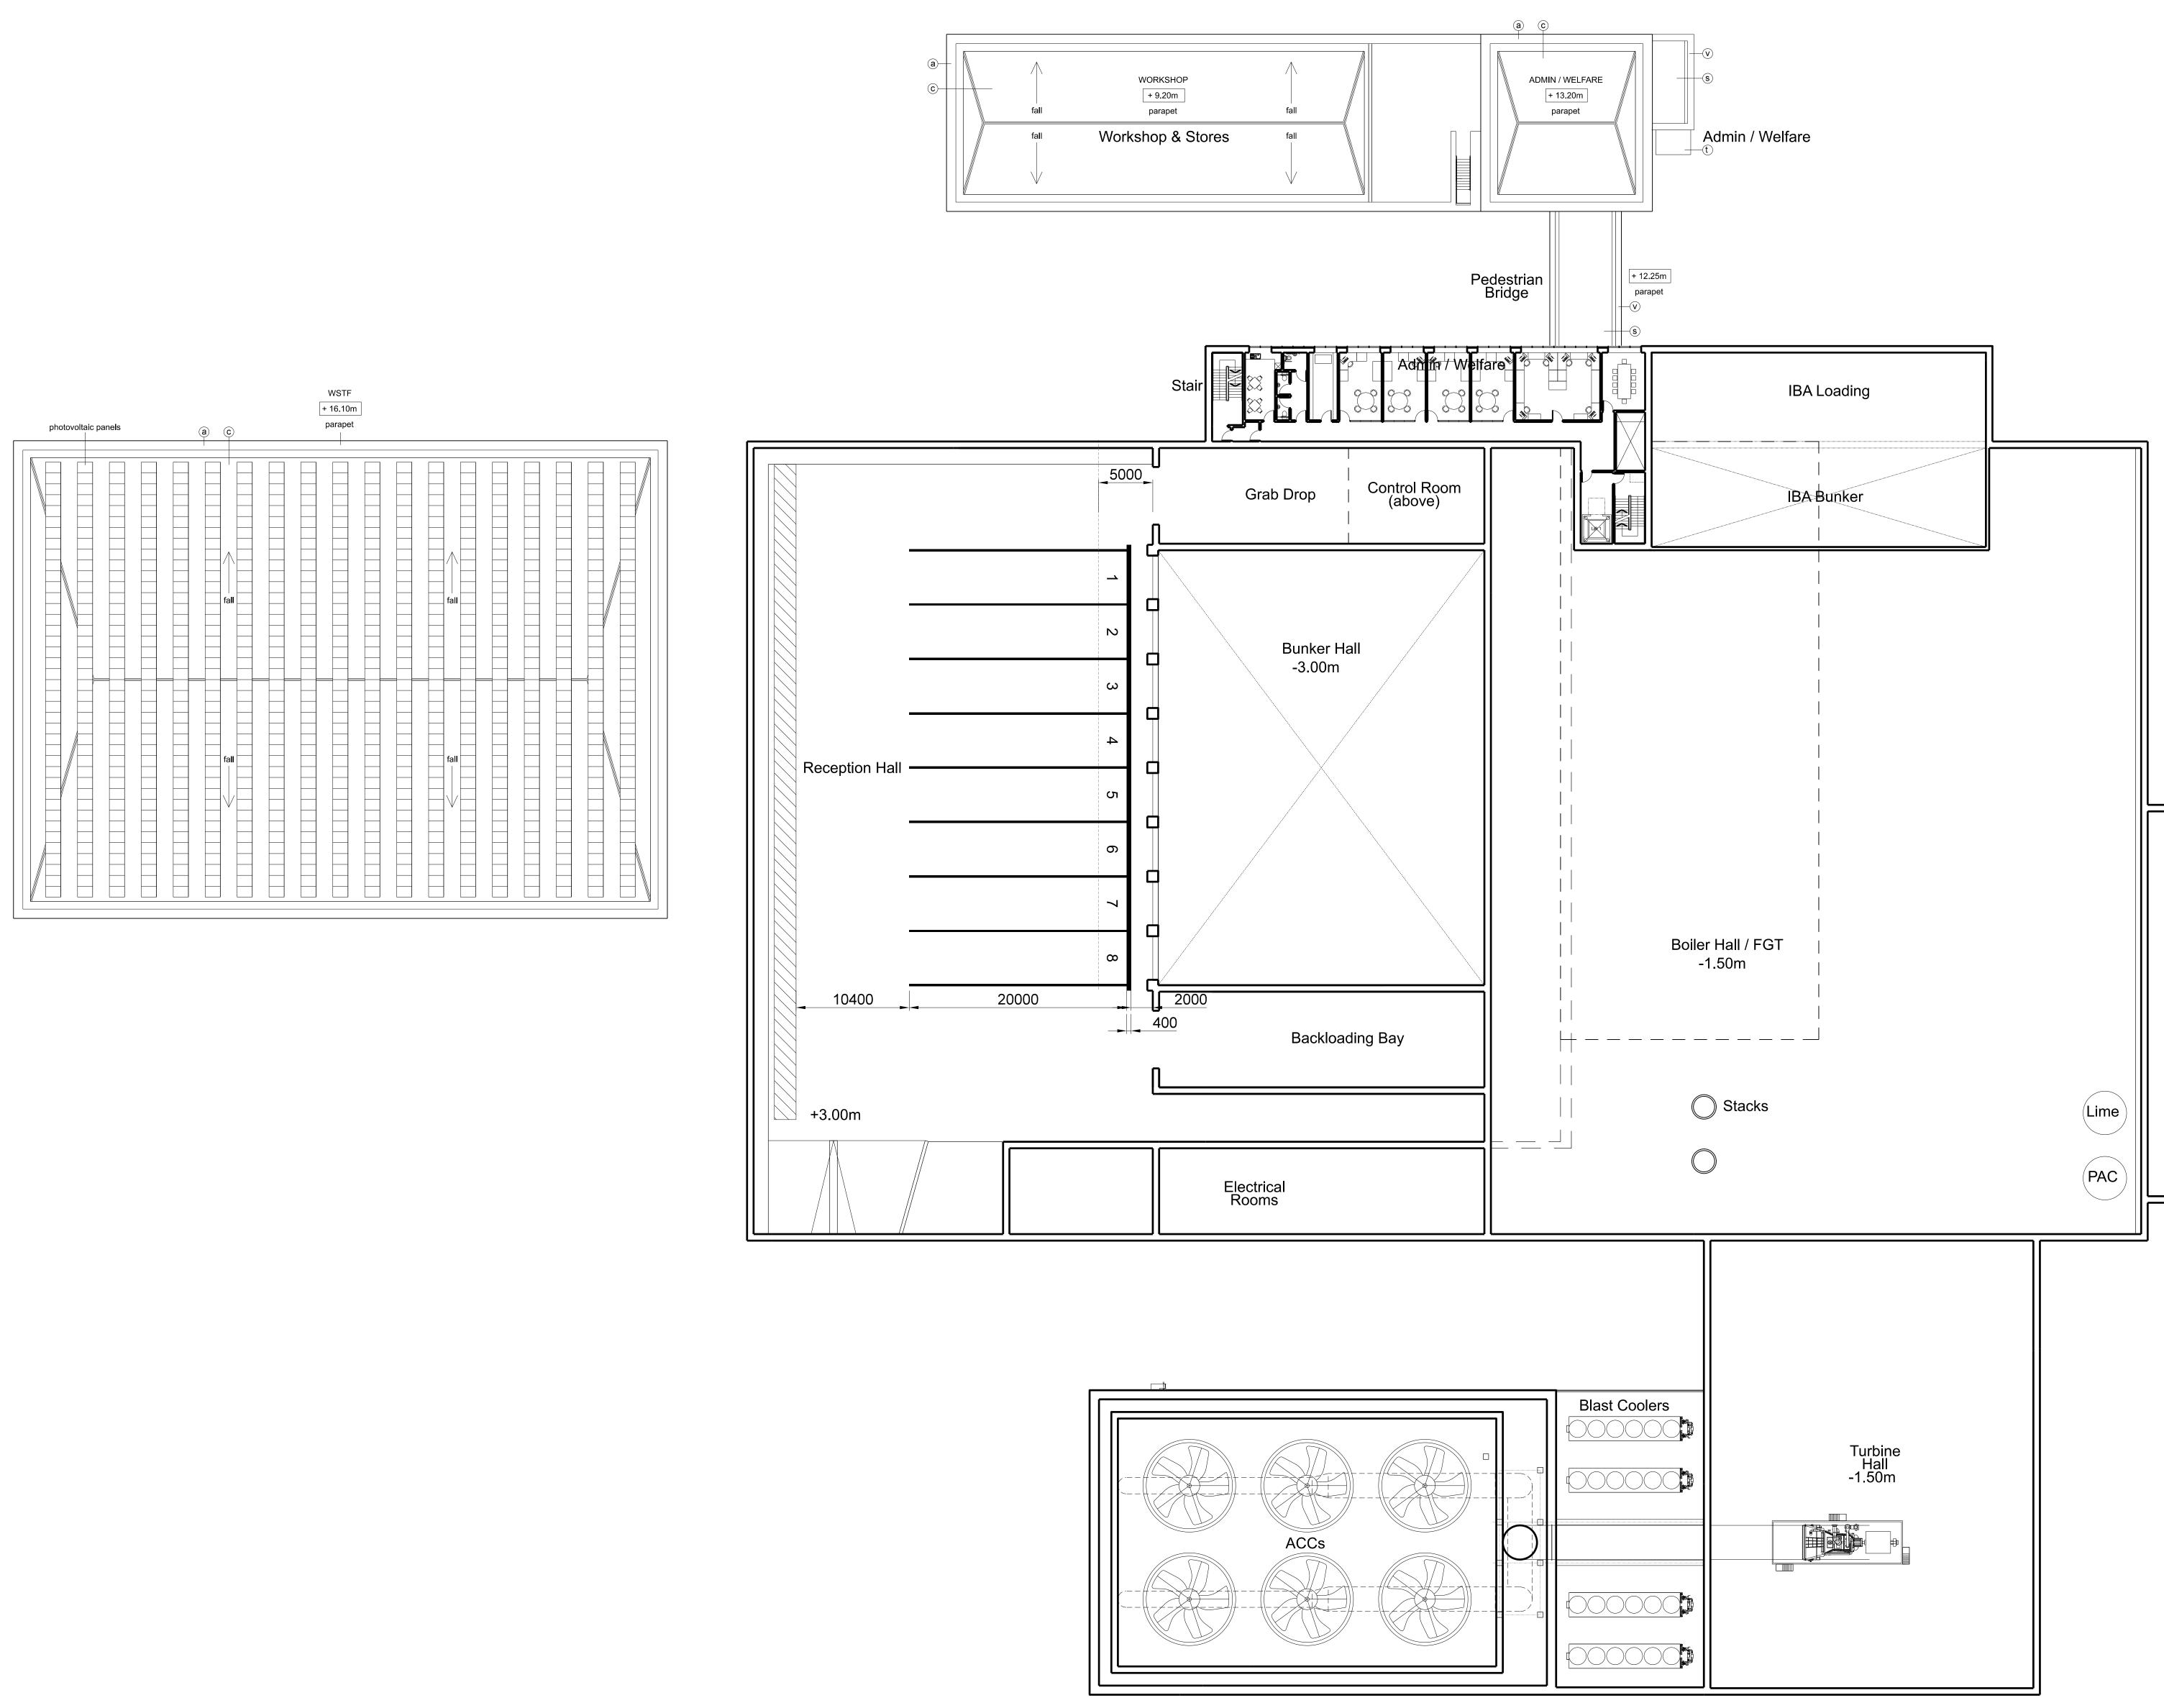

## LEGEND

25m

- (a) Kalzip AluPlusPatina standing seam aluminium cladding and flashing Finish: Natural aluminium mill finish, standard
   (b) PPC metal personnel doors
- ) Metal trapezoidal wall cladding / flashing Colour: Pure Grey (RAL 000 55 00)
- C) Metal trapezoidal profile roof cladding Colour: Albatross (RAL 240 80 05)
- d PPC aluminium louvres with integrated access door, Colour / Finish:Seren Silver
- PPC aluminium louvres, Colour / Finish: Pure Grey (RAL 000 55 00)
   Metal roller shutter doors
   PPC metal stack casing, metal ducting, tanks and silos Colour: Albatross (RAL 240 80 05)
- f) Metal roller shutter doors Colour / Finish: Seren Silver
- Colour: Seren Silver
- (Ĵ) PPC metal personnel doors Colour: Pure Grey (RAL 000 55 00)
- $(\widehat{\mathbf{k}})$  PPC metal stack casing, metal ducting, tanks and silos Colour: Oyster (RAL 7035)
- glazing and personnel doors Colour: Anthracite (RAL 7016)
- (m) PPC aluminium framed curtain walling,
- (S) Flat roofing Single ply membrane system. Colour: Lead Grey  $^{(\!\!\!\!\mathrm{t})}$  Glass entrance canopy and bike shelter canopy (U) Galvanised steel

(9) Metal roller shutter doors Colour / Finish: Pure Grey (RAL 000 55 00)
(n) Curtain walling glass spandrel panels Colour: Alaska Grey (RAL 7000) P Knapped Flint Wall

In situ / pre fab concrete plinths,
 / bunds / retaining walls etc

 Bespoke PPC flat metal cladding panels Colour: Anthracite (RAL 7016) Metal paladin security fencing Colour: Anthracite (RAL 7016) X Timber acoustic fence with concrete posts Funder 1 (1)
 Form Ibstock
 Colour: Staffordshire Slate Blue Smooth (from Ibstock)
 Colour: Clear
 Colour: Clear (y) Gabion walls

Note: All materials, finishes and colours will be as stated or similar

approved.

| PROJECT                | FOF            | RD C | IRCL   | JLAR TECH           | INOLC  | OGY PARK |  |
|------------------------|----------------|------|--------|---------------------|--------|----------|--|
| DRAWING                |                | ER   | F anc  | I WSTF Lev          | el 4 + | 16.0m    |  |
| FOR                    | FOR PLANNING   |      | 21/03/ | Issued for planning |        |          |  |
| 1:250@A0<br>SCALE      | 21/03/<br>DATE |      |        |                     |        |          |  |
| 1404 PL115<br>DWG. NO. | -<br>REVISION  |      |        |                     |        |          |  |