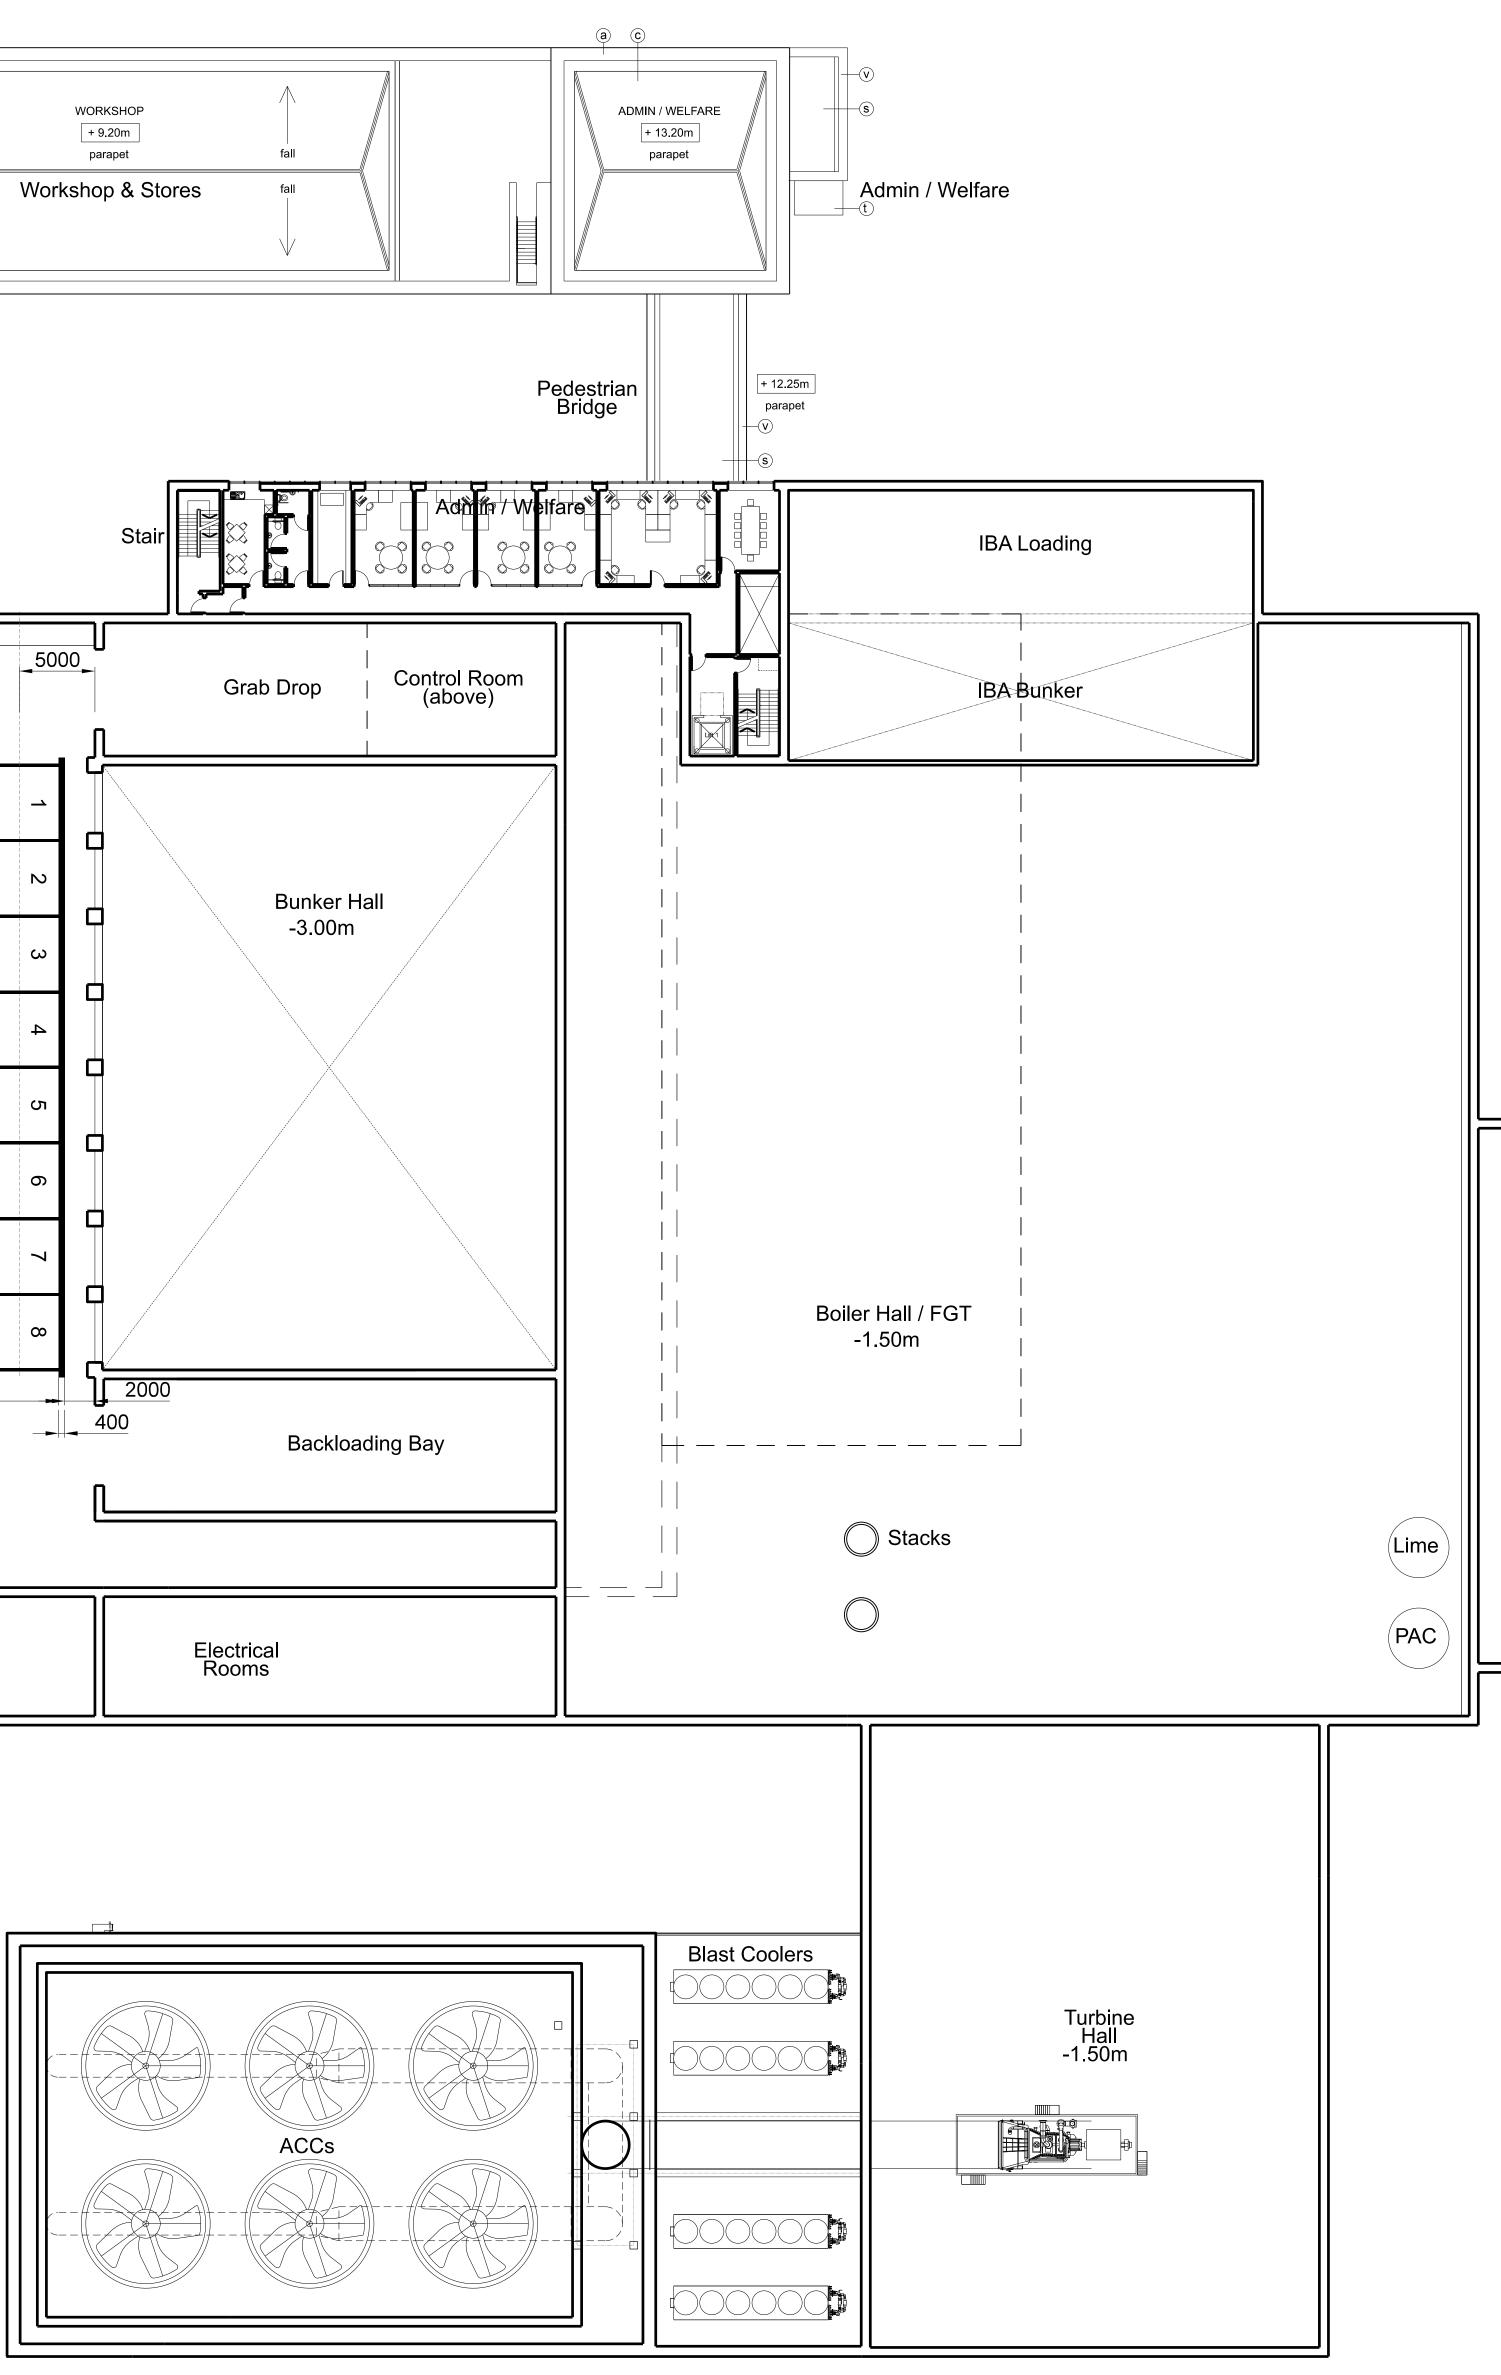

## LEGEND

25m

- (a) Kalzip AluPlusPatina standing seam aluminium cladding and flashing Finish: Natural aluminium mill finish, standard
   (b) PPC metal personnel doors
- ) Metal trapezoidal wall cladding / flashing Colour: Pure Grey (RAL 000 55 00)
- C) Metal trapezoidal profile roof cladding Colour: Albatross (RAL 240 80 05)
- d PPC aluminium louvres with integrated access door, Colour / Finish:Seren Silver
- PPC aluminium louvres, Colour / Finish: Pure Grey (RAL 000 55 00)
   Metal roller shutter doors
   PPC metal stack casing, metal ducting, tanks and silos Colour: Albatross (RAL 240 80 05)
- f) Metal roller shutter doors Colour / Finish: Seren Silver
- Colour: Seren Silver
- (Ĵ) PPC metal personnel doors Colour: Pure Grey (RAL 000 55 00)
- $(\widehat{\mathbf{k}})$  PPC metal stack casing, metal ducting, tanks and silos Colour: Oyster (RAL 7035)
- glazing and personnel doors Colour: Anthracite (RAL 7016)
- (m) PPC aluminium framed curtain walling,
- (S) Flat roofing Single ply membrane system. Colour: Lead Grey  $^{(\!\!\!\!\mathrm{t})}$  Glass entrance canopy and bike shelter canopy (U) Galvanised steel

(9) Metal roller shutter doors Colour / Finish: Pure Grey (RAL 000 55 00)
(n) Curtain walling glass spandrel panels Colour: Alaska Grey (RAL 7000) P Knapped Flint Wall

In situ / pre fab concrete plinths,
 / bunds / retaining walls etc

 Bespoke PPC flat metal cladding panels Colour: Anthracite (RAL 7016) Metal paladin security fencing Colour: Anthracite (RAL 7016) X Timber acoustic fence with concrete posts Funder 1 (1)
 Form Ibstock
 Colour: Staffordshire Slate Blue Smooth (from Ibstock)
 Colour: Clear
 Colour: Clear (y) Gabion walls

Note: All materials, finishes and colours will be as stated or similar

approved.

| PROJECT                | FOF            | RD C | IRCL   | JLAR TECH           | INOLC  | OGY PARK |  |
|------------------------|----------------|------|--------|---------------------|--------|----------|--|
| DRAWING                |                | ER   | F anc  | I WSTF Lev          | el 4 + | 16.0m    |  |
| FOR                    | FOR PLANNING   |      | 21/03/ | Issued for planning |        |          |  |
| 1:250@A0<br>SCALE      | 21/03/<br>DATE |      |        |                     |        |          |  |
| 1404 PL115<br>DWG. NO. | -<br>REVISION  |      |        |                     |        |          |  |