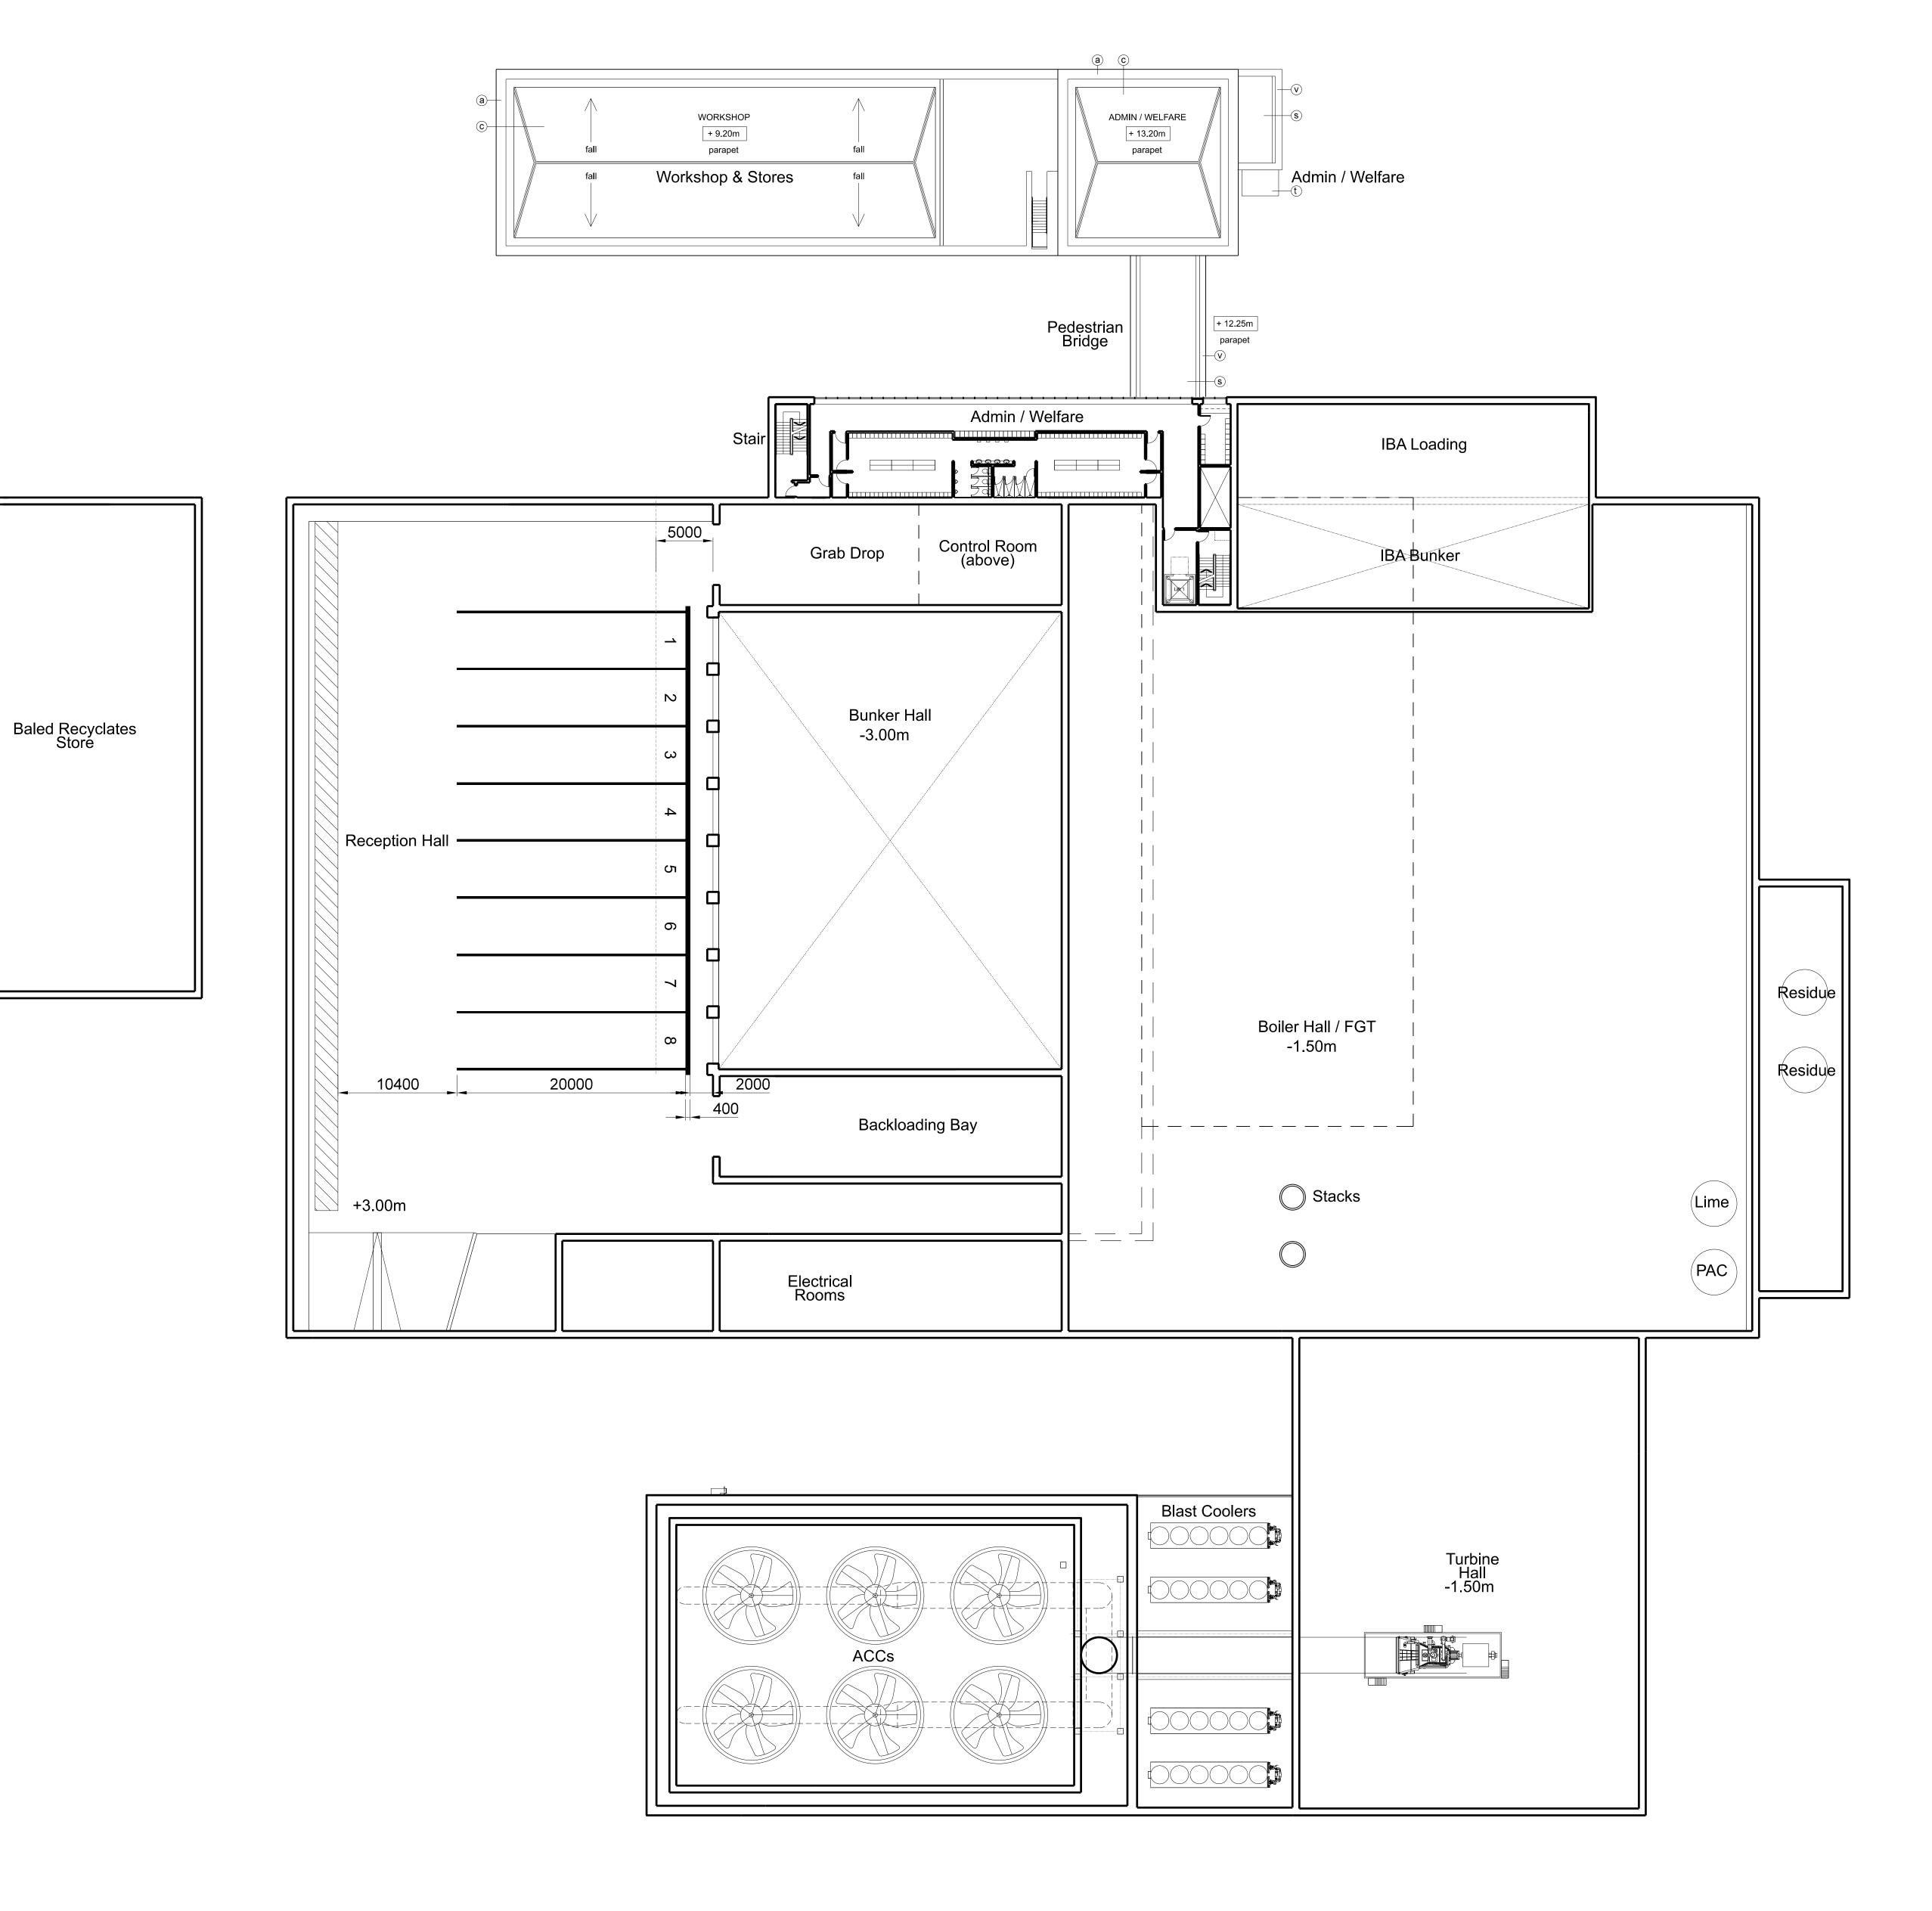

FORD CIRCULAR TECHNOLOGY PARK PROJECT ERF and WSTF Level 3 +12.0m FOR PLANNING 21/03/16 Issued for planning Highlands House, Office 300A, 165 The Broadway, Wimbledon, London, SW19 1NE T. 020 8544 8085