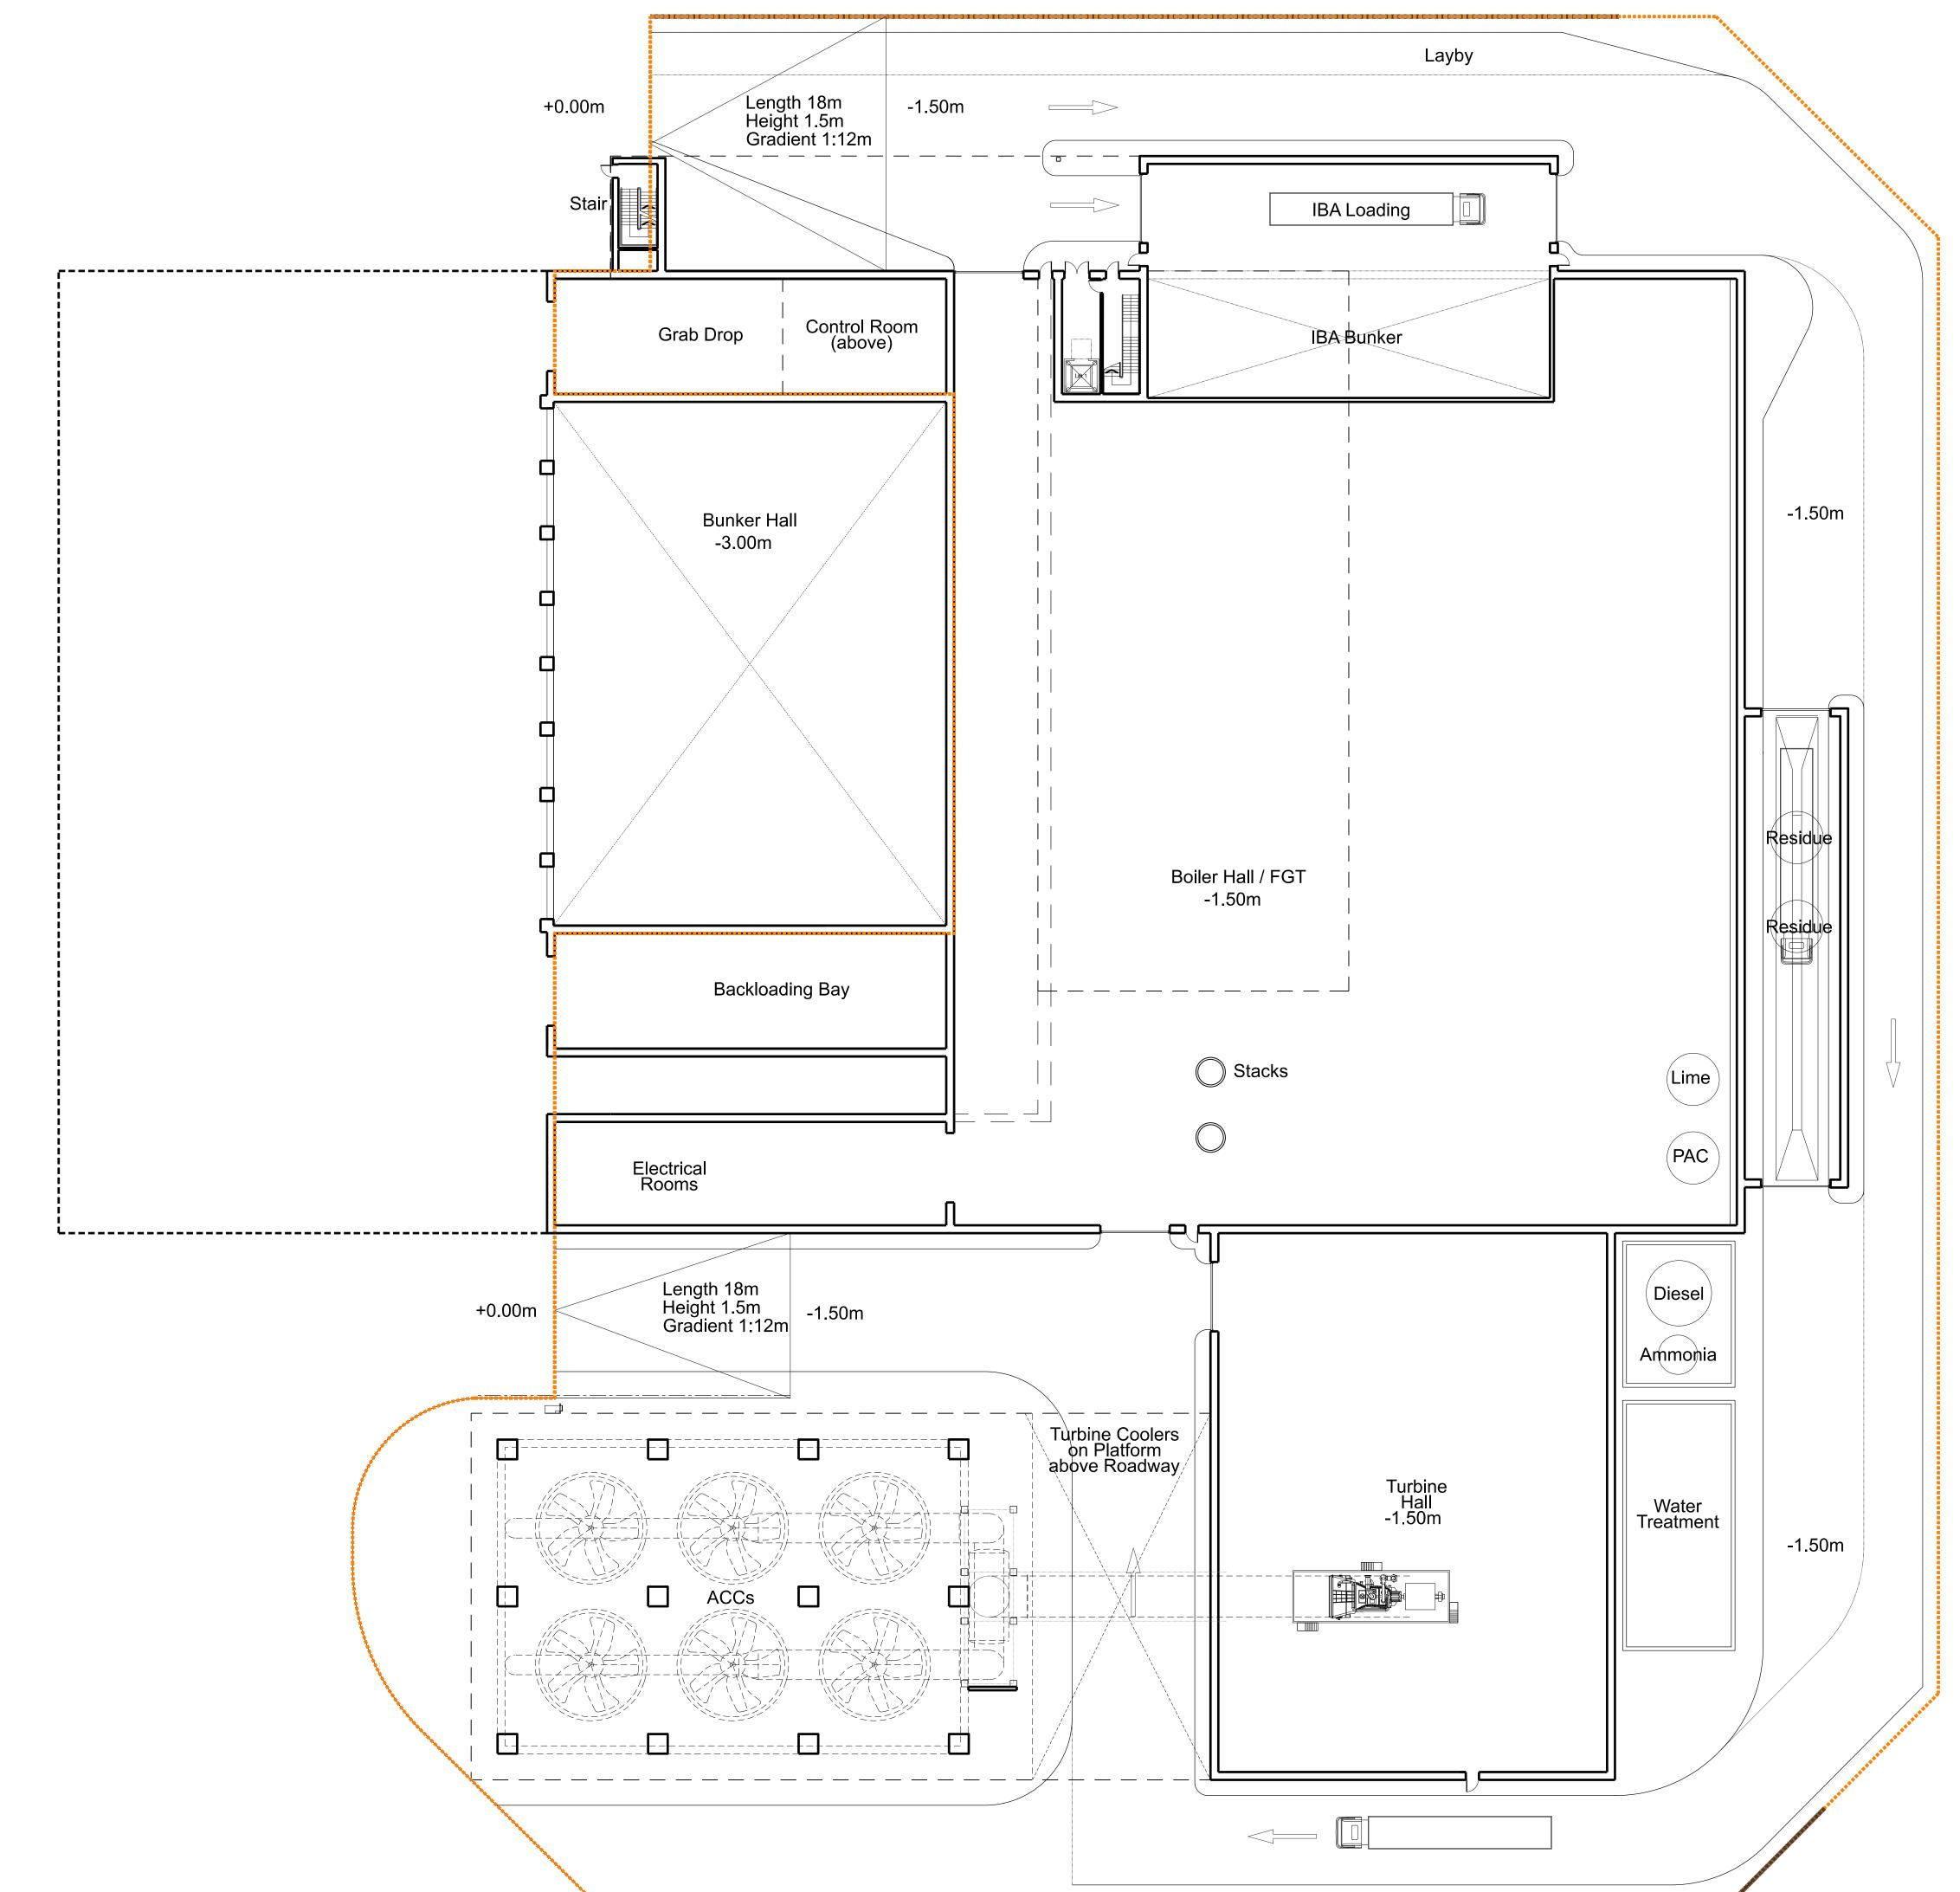

Residue Backloading Bay Stacks Electrical Rooms L-----Length 18m
Height 1.5m
Gradient 1:12m Ammonia Turbine Coolers on Platform above Roadway Water Treatment -1.50m FORD CIRCULAR TECHNOLOGY PARK (a) Kalzip AluPlusPatina standing seam aluminium cladding and flashing Finish:
Natural aluminium mill finish, standard