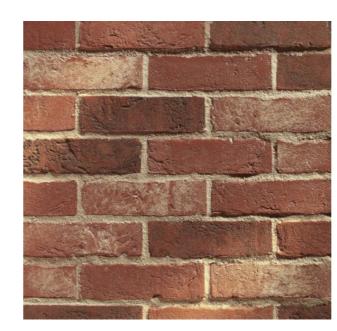

**External Materials Sample Board 01** – this document is submitted for information only at this stage but gives the Council information about the other materials proposed including the intended colours etc. This sheet provides details of the architect's intent and to confirm that the proposed brick will complement the tone and type of other materials proposed. The details of this sheet will be confirmed at a later stage and re-submitted for approval.

# External Materials Sample Board 01

## Bricks

Dakoto Red - Wienerberger Brick - subject to sample panel on site including mortar type and colour