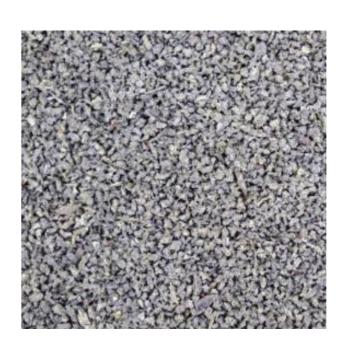

## WIENERBERGER BRICK - DAKOTA RED

### More Information

Manufacturer Wienerberger

Length 215mm

Width 102.5mm

Height 65mm

Colour Red Multi

Manufacturer Code 5055667538293

Brick Type Facing

Pack Size 528

## Bricks

Dakoto Red - Wienerberger Brick - subject to sample panel on site including mortar type and colour