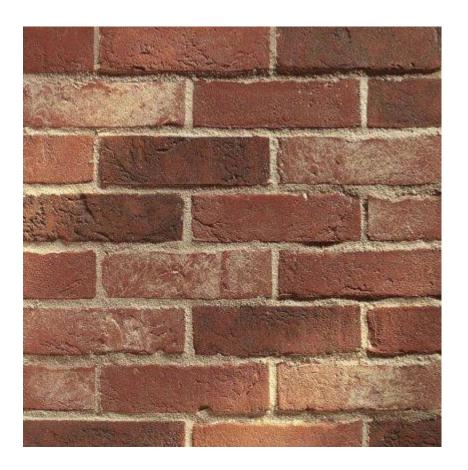

Notwithstanding the above, submitted in support of this application are the following documents:

**Brick Spec Sheet Ref: 01/WMC** – this document provides the details of the proposed brick and includes an image showing the colour – a physical sample can be provided if required.

## WIENERBERGER BRICK - DAKOTA RED

### More Information

Manufacturer Wienerberger

Length 215mm

Width 102.5mm

Height 65mm

Colour Red Multi

Manufacturer Code 5055667538293

Brick Type Facing

## Bricks

Dakoto Red - Wienerberger Brick - subject to sample panel on site including mortar type and colour