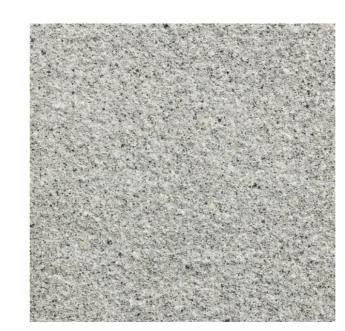

## WIENERBERGER BRICK - DAKOTA RED

### More Information

Manufacturer Wienerberger

Length 215mm

Width 102.5mm

Height 65mm

Colour Red Multi

Manufacturer Code 5055667538293

Brick Type Facing

## Bricks

Dakoto Red - Wienerberger Brick - subject to sample panel on site including mortar type and colour