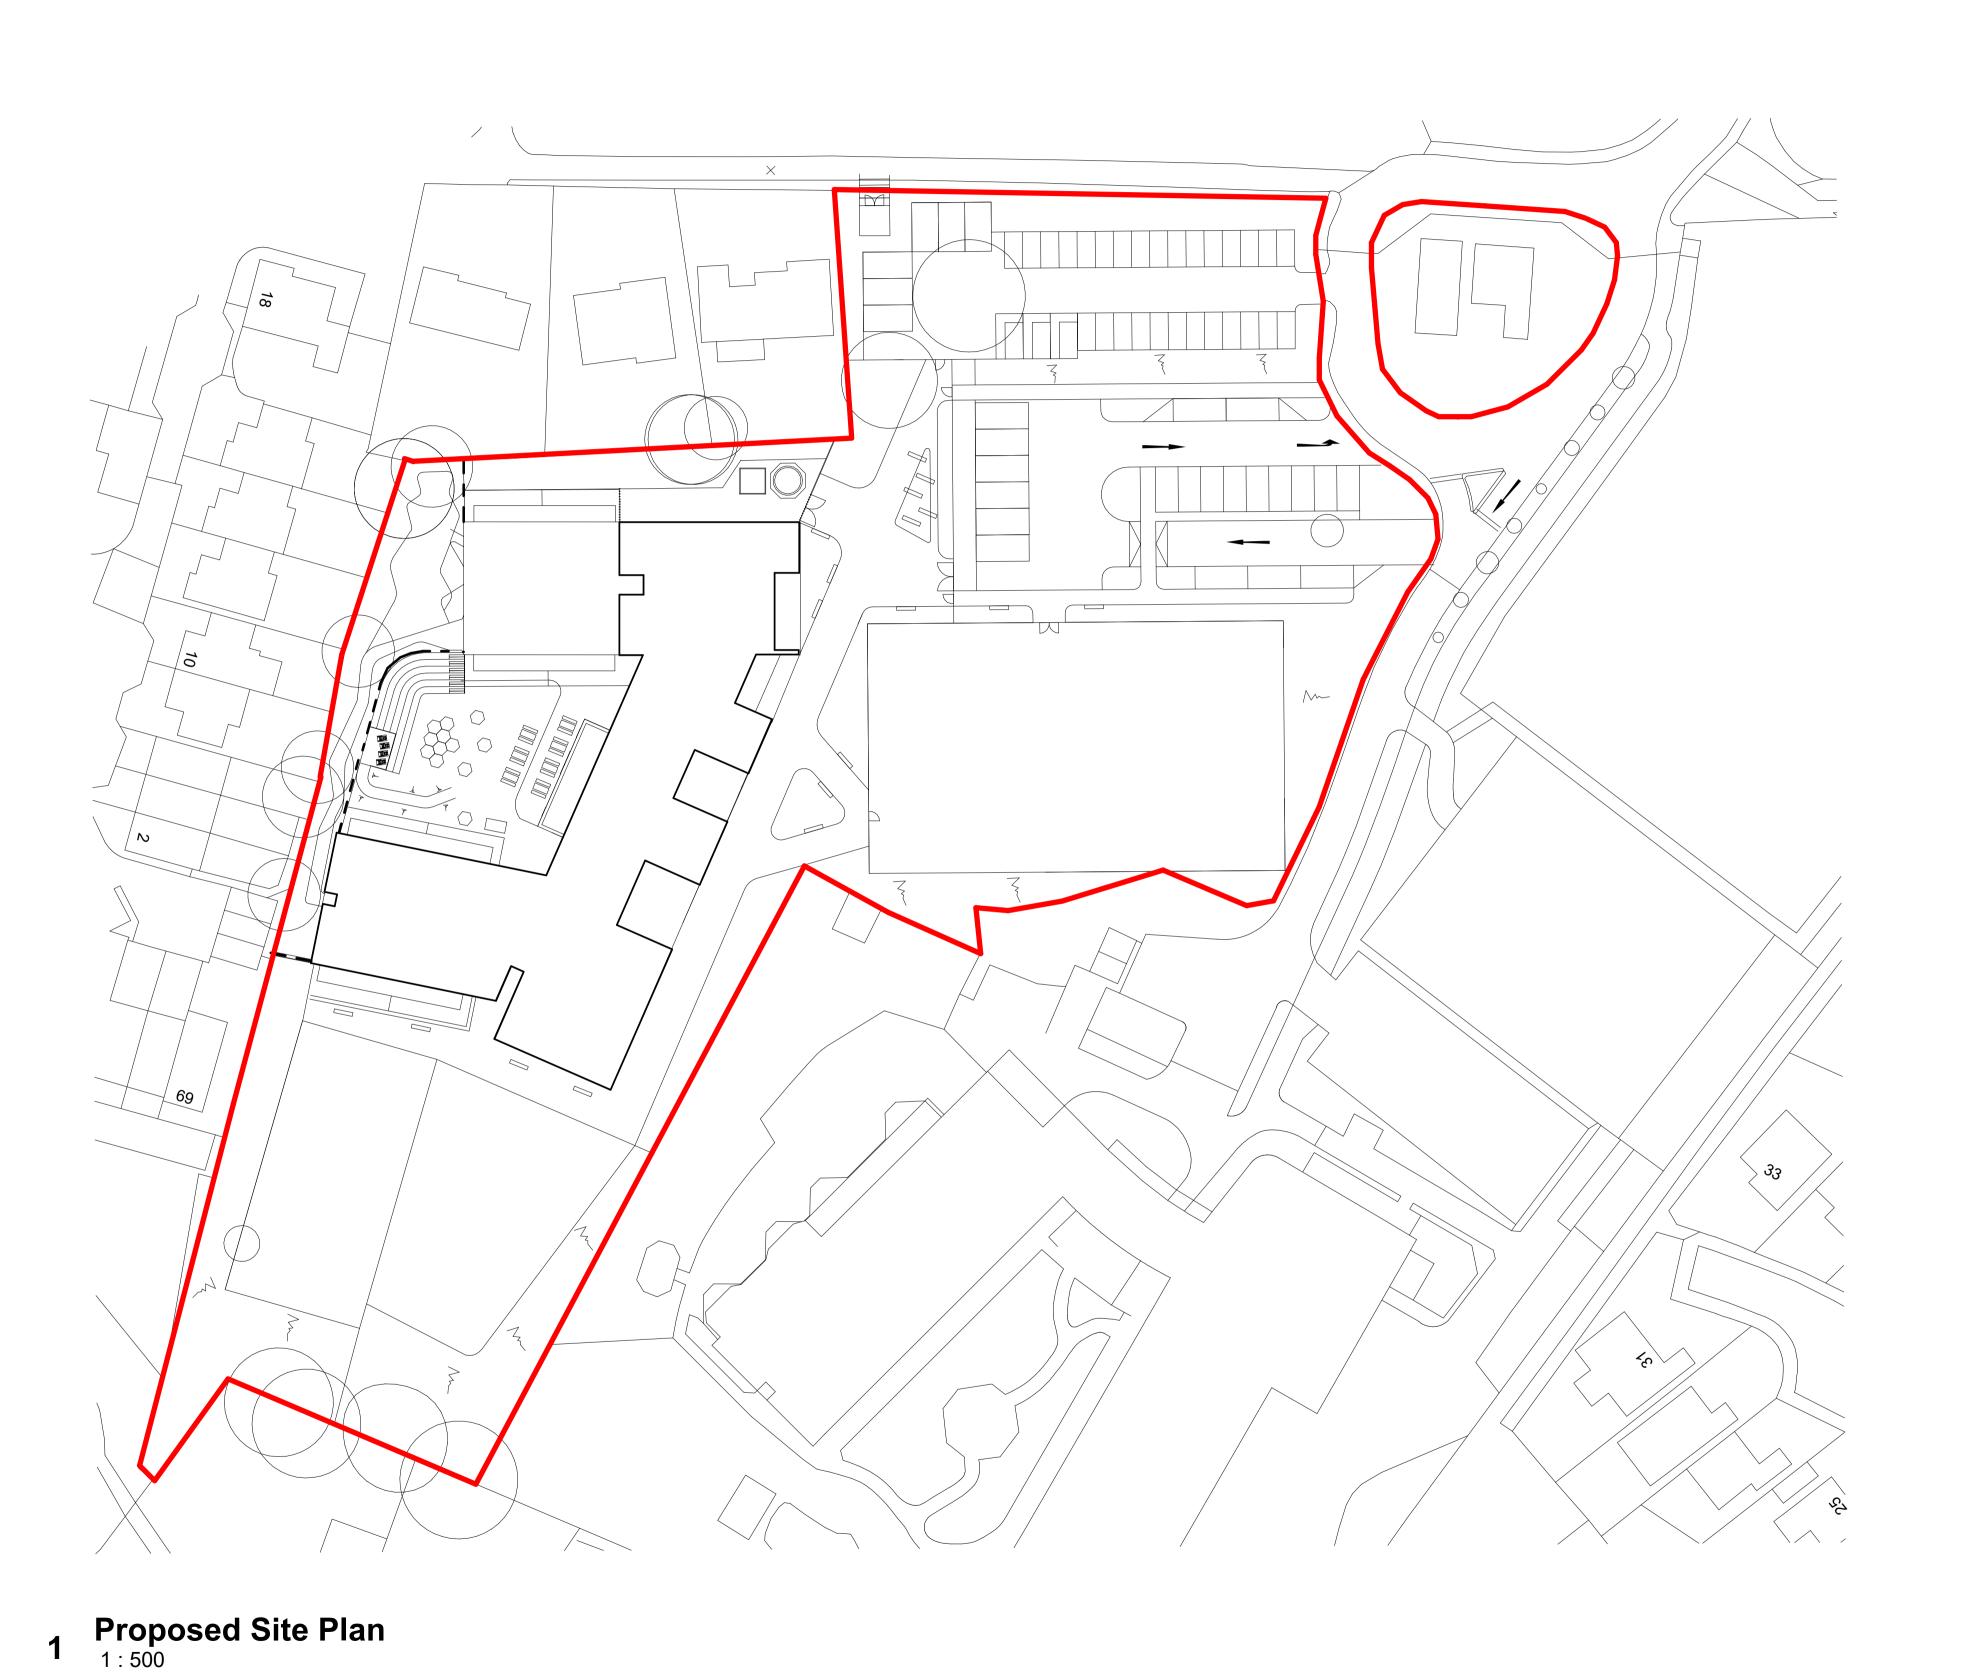

Site Boundary Line

VISUAL SCALE 1:500 @ A1

Haverstock LLP
Studio 10, Cliff Road Studios
Cliff Road, London NW1 9AN

tel+44 (0)20 7267 7676
info@haverstock.com
www.haverstock.com

Client: West Sussex Council

Job Title: Woodlands Meed College

Drawing Title: Proposed Site Plan - (Block Plan)

| Job/ Dwg No                                                                   | o/ Rev:  |       |               |  |
|-------------------------------------------------------------------------------|----------|-------|---------------|--|
| 1191 - HAV -ZZ -XX -DR -A -                                                   |          |       | 1000 P.1      |  |
| Drawn:                                                                        | Checked: | Appr: | Date:         |  |
| OJ                                                                            | SDR      | СВ    | 20/11/20      |  |
| Drawing Status: Planning                                                      |          |       | Scale(s):     |  |
| Do not scale from this drawing: Check all dimensions on site before ordering. |          |       | @ A1<br>1:500 |  |