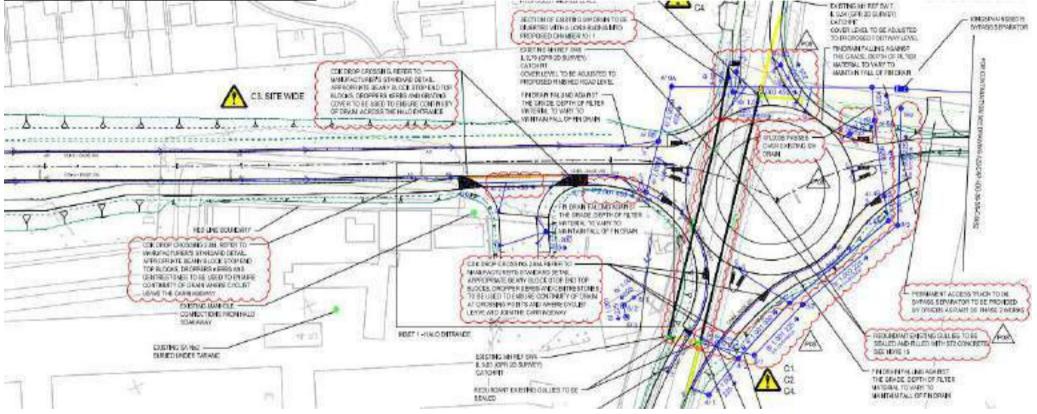

ll filter drains.
- 9. Whilst the above is being constructed, it is likely that ground water is encountered. Temporary discharge to the existing Barnham Rife Ditch via temporary FROG silt catcher system will be utilised in the temporary case. However, this will be discussed and agreed with the Environment Agency along with all necessary temporary permitting requirements and testing.



S0031-WMS-001-23/02/22

| Jackson           | CONSTRUCTION STAGE DRAINGE STRATEGY | No:    | S0031/CSDS/001 |
|-------------------|-------------------------------------|--------|----------------|
| <b>Generation</b> |                                     | Issue: | For Issue      |
| Contract:         | 29 Realignment Scheme               | Date:  | 23/02/2022     |

#### Drawing No A29-CAP-HDG-00-DR-C-0051



- 1. Pond 4 and the outfall up to and including manhole 4/9A installed first.
- 2. Install manhole 4/8A & 4/8B with corresponding pipework to 4/9A.
- 3. Manhole 4/9A will therefore become the temporary surface water drainage outfall during the construction works.
- 4. Install new permanent perimeter fin drains either side of the new embankment to capture any surface water run-off as the new embankment is constructed.
- 5. FROG silt catcher polishing system to be installed upstream of manhole 4/9A to remove any silts and polutants prior to discharging into manhole 4/9A.



6. Do to the very high ground water levels in this area, its highly likely that at times during the construction of the above the need will arrise to discharge ground water into the existing highway drainage system alon