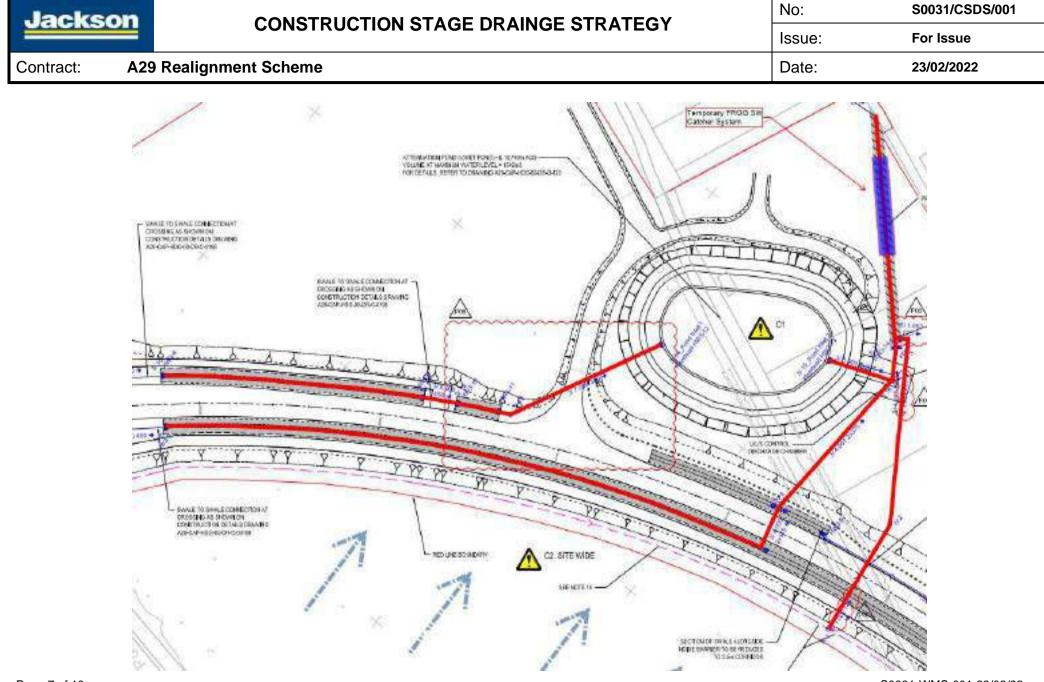

er drains to enter attenuation pond 3.
- 5. Excavate and construct HW3-13 and chamber 3/16 and associated pipework to headwall HW6-1 to allow outfall into new ditch.
- 6. Excavate new drainage ditch out discharging into the existing Rife ditch via new bagged headwall.
- 7. Install FROG silt catcher polishing system within proposed drainage ditch to remove any remmaining silts and polutants.
- 8. Excavate install filter drains.
- 9. Whilst the above is being constructed, it is likely that ground water is encountered. Temporary discharge to the existing Barnham Rife Ditch via temporary FROG silt catcher system will be utilised in the temporary case. However, this will be discussed and agreed with the Environment Agency along with all necessary temporary permitting requirements and testing.



S0031-WMS-001-23/02/22

| Jackson           | CONSTRUCTION STAGE DRAINGE STRATEGY | No:    | S0031/CSDS/001 |
|-------------------|-------------------------------------|--------|----------------|
| <b>Generation</b> |                                     | Issue: | For Issue      |
| Contract:         | 29 Realignment Scheme               | Date:  | 23/02/2022     |

#### Drawing No A29-CAP-HDG-00-DR-C-0051



- 1. Pond 4 and the outfall up to and including manhole 4/9A installed first.
- 2. Install manhole 4/8A & 4/8B with corresponding pipework to 4/9A.
- 3. Manhole 4/9A will therefore become the temporary surface water drainage outfall during the construction works.
- 4. Install new permanent perimeter fin drains either side of the new embankment to capture any surface water run-off as