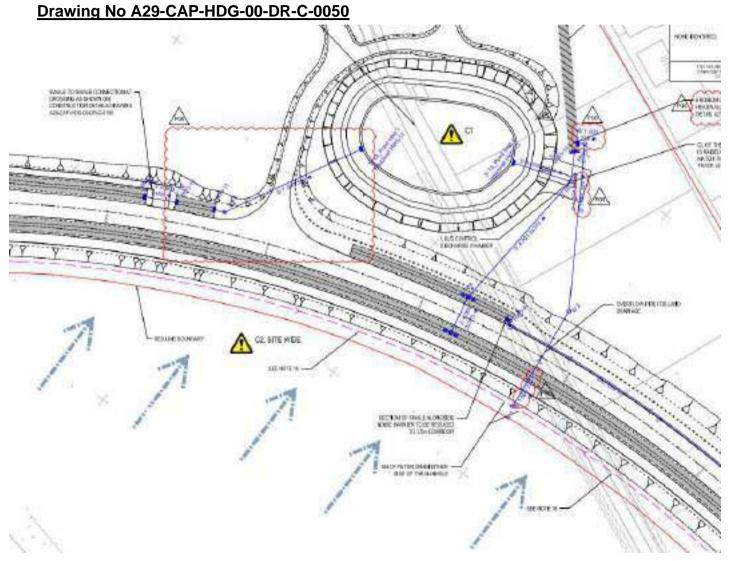

| Date:                                                                                                                        | 23/02/2022     |
| RE LINE BOUNDARY<br>RED LINE BOUNDARY<br>RED LINE BOUNDARY<br>C2. SITE WIDE<br>C2. SITE WIDE<br>C3. SITE WIDE<br>C3. SITE WIDE<br>C4. SITE W | Pond Injer<br>wall Hu2-3<br>SWALE<br>IL 14.050<br>A A A A A A<br>SWALE<br>IL 14.050<br>A A A A A A A A A A A A A A A A A A A |                |

LowNo:\$0031/C\$D\$/001Issue:For IssueContract:A29 Realignment SchemeDate:23/02/2022



- 1. Excavate and construct Attenuation pond 3.
- 2. Construct chamber 6/1, 6/2, 6/3 and associated pipework.
- 3. Excavate and lay 300mm diameter land drains to perimier / western side of new embankment so to capture existing overland flows.
- 4. Excavate and construct chambers 3/13, 3/14 and lay associated pipework. Construct outfall HW3-12 allowing water captured via the Northern swales and filter drains to enter attenuation pond 3.
- 5. Excavate and construct HW3-13 and chamber 3/16 and associated pipework to headwall HW6-1 to allow outfall into new ditch.
- 6. Excavate new drainage ditch out discharging into the existing Rife ditch via new bagged headwall.
- 7. Install FROG silt catcher polishing system within proposed drainage ditch to remove any remmaining silts and polutants.
- 8