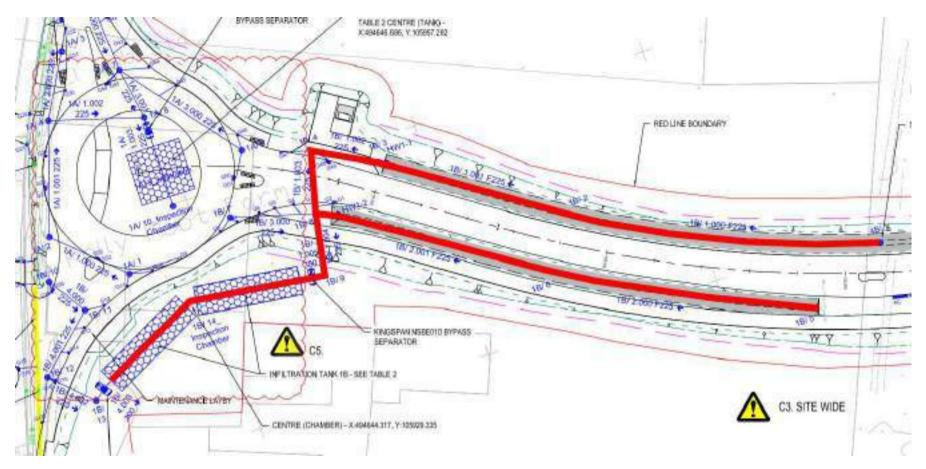

Realignment Scheme |                                     | Date:  | 23/02/2022     |

#### Drawing No A29-CAP-HDG-00-DR-C-0048



- 1. Excavate and install filter drains beneath proposed swale footprints as per permanent works design construct chambers 1B/1, 1B/2, 1B/3, and 1B4 lay associated pipework.
- 2. Excavate and install filter drains to swales construct 1B/5, 1B/6, 1B/8, 1B/9
- 3. Excavate and install SUDS infiltration tanks 1B.
- 4. Excavate chambers 1B/13, 1B/14.

| Jackso    | n CONSTRUCTION STAGE DRAINGE STRATEGY | No:    | S0031/CSDS/001 |
|-----------|---------------------------------------|--------|----------------|
| outonsor  | CONSTRUCTION STAGE DRAINGE STRATEGT   | Issue: | For Issue      |
| Contract: | ontract: A29 Realignment Scheme       |        | 23/02/2022     |



- 1. Excavate proposed swales north & south of carriageway as shown above. This will allow surface water run of to be captured. This run off will be polished removing suspended silts via the swales, as per the permanent design.
- 2. Filter drains installed below the swales will assist in keeping ground water levels as low as possible.
- 3. The water table is known to be low at this point, > 2m.
- 4. Excavate and install infiltration drainage crates.
- 5. Whilst the above is being constructed, if in the unlikely event that ground water is encountered in any excavations, discharge to ground via silt socks will be utilised in the temporary case. However this will be discussed and agreed with the LLFA along with all necessary temporary permitting requirements and testing.

| Jacksor