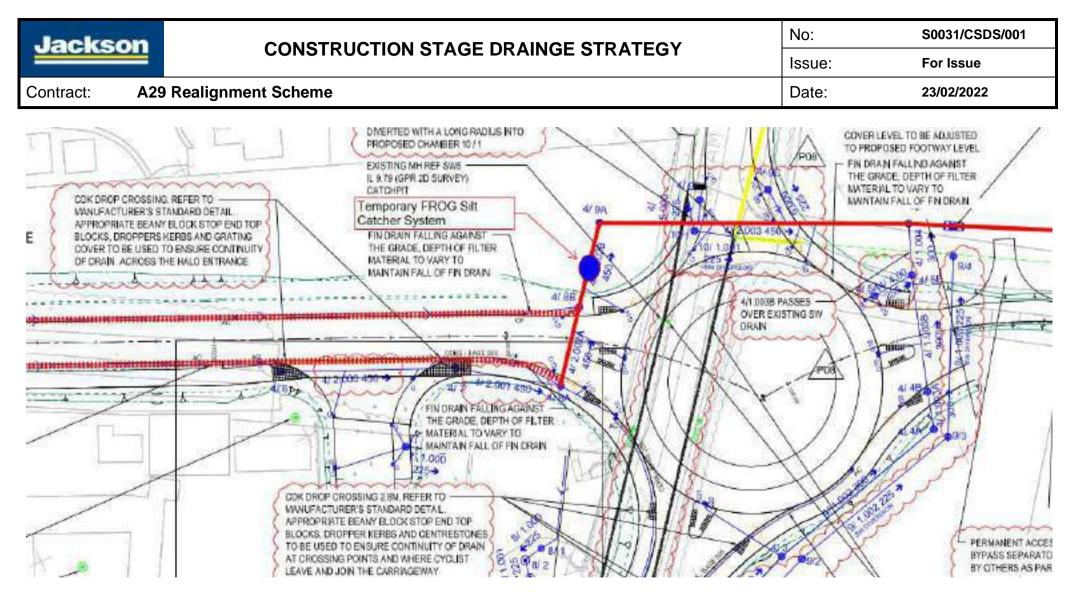

----|
| <b>Generation</b> |                                     | Issue: | For Issue      |
| Contract:         | 29 Realignment Scheme               | Date:  | 23/02/2022     |

#### Drawing No A29-CAP-HDG-00-DR-C-0051



- 1. Pond 4 and the outfall up to and including manhole 4/9A installed first.
- 2. Install manhole 4/8A & 4/8B with corresponding pipework to 4/9A.
- 3. Manhole 4/9A will therefore become the temporary surface water drainage outfall during the construction works.
- 4. Install new permanent perimeter fin drains either side of the new embankment to capture any surface water run-off as the new embankment is constructed.
- 5. FROG silt catcher polishing system to be installed upstream of manhole 4/9A to remove any silts and polutants prior to discharging into manhole 4/9A.



6. Do to the very high ground water levels in this area, its highly likely that at times during the construction of the above the need will arrise to discharge ground water into the existing highway drainage system along Barnham Road. If this is required, then JCE will liaise direct with both WSCC and Arun DC (as the LLFA) to agree the necessary controls, final solutions, temporary discharge permitting requirements and seek formal permissions to do so.

| Jackso                           | n CONSTRUCTION STAGE DRAINGE STRATEGY | No:    | S0031/CSDS/001 |
|----------------------------------|---------------------------------------|--------|----------------|
| <b>ORIGINSO</b>                  |                                       | Issue: | For Issue      |
| Contract: A29 Realignment Sch