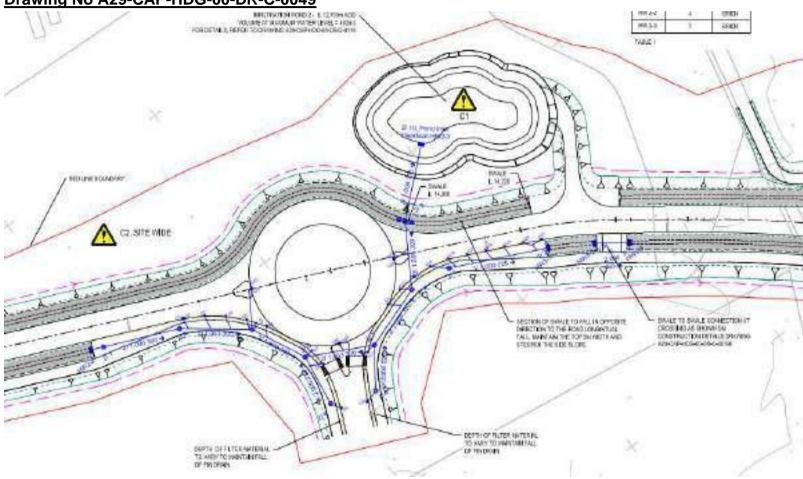

filtration drainage crates.
- 5. Whilst the above is being constructed, if in the unlikely event that ground water is encountered in any excavations, discharge to ground via silt socks will be utilised in the temporary case. However this will be discussed and agreed with the LLFA along with all necessary temporary permitting requirements and testing.

| Jacksor                          | CONSTRUCTION STAGE DRAINGE STRATEGY | No:    | S0031/CSDS/001 |
|----------------------------------|-------------------------------------|--------|----------------|
| GEIGREGEN                        |                                     | Issue: | For Issue      |
| Contract: A29 Realignment Scheme |                                     | Date:  | 23/02/2022     |

### Drawing No A29-CAP-HDG-00-DR-C-0049



- 1. Excavate and construct pond 2.
- 2. Excavate and construct swales.
- 3. Excavate and construct manholes 2/5, 2/7, 2/8, 2/9 and associated pipework discharging into pond 2.
- 4. Construct temporary silt trap at pond 2 inlet to ensure all secondary silts are captured and allow access for disposal.
- 5. Water table is known to be approximately 1.5m below existing ground level in this area.
- Whilst the above is being constructed, in the event that ground water is encountered in any excavations, discharge to ground via silt socks will be utilised in the temporary case. However this will be discussed and agreed with the LLFA along with all necessary temporary permitting requirements and testing.

| Jackson CONSTRUCTION STAGE DRAINGE STRATEGY