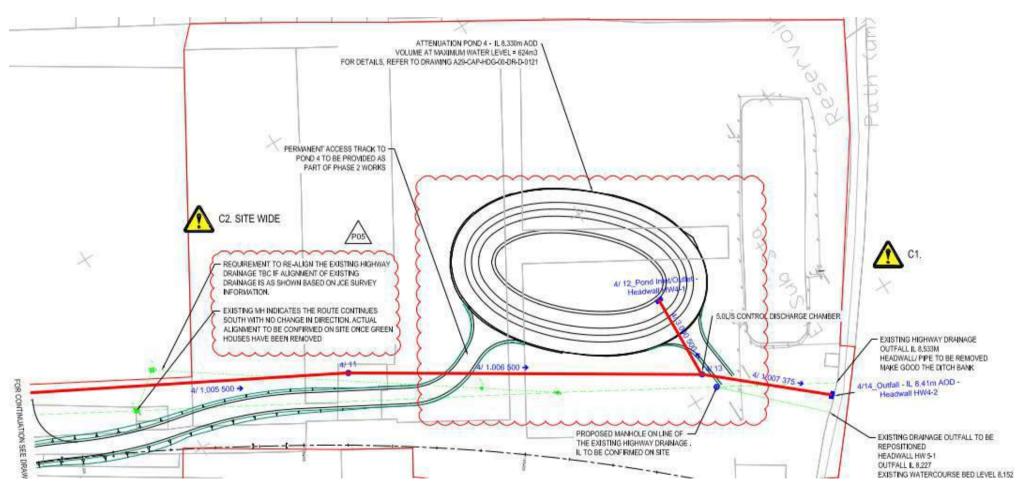

of the above the need will arrise to discharge ground water into the existing highway drainage system along Barnham Road. If this is required, then JCE will liaise direct with both WSCC and Arun DC (as the LLFA) to agree the necessary controls, final solutions, temporary discharge permitting requirements and seek formal permissions to do so.

| Jackso                           | n CONSTRUCTION STAGE DRAINGE STRATEGY | No:    | S0031/CSDS/001 |
|----------------------------------|---------------------------------------|--------|----------------|
| <b>ORIGINSO</b>                  |                                       | Issue: | For Issue      |
| Contract: A29 Realignment Scheme |                                       | Date:  | 23/02/2022     |

### Drawing No A29-CAP-HDG-00-DR-C-0052



1. All works to the drainage system here will be carried out during the summer months in dry weather as the water table is known to be very high in this area.

2. The works shown on this drawing will be the first drainage works carried out as part of the scheme, so to provide the permanent drainage outfall that will be utilised in the temporary case during the construction works. The temporary FROG silt catcher unit will be in place upstream of the pond (as shown above) to capture any silts / contaminents before they enter into the new pond.