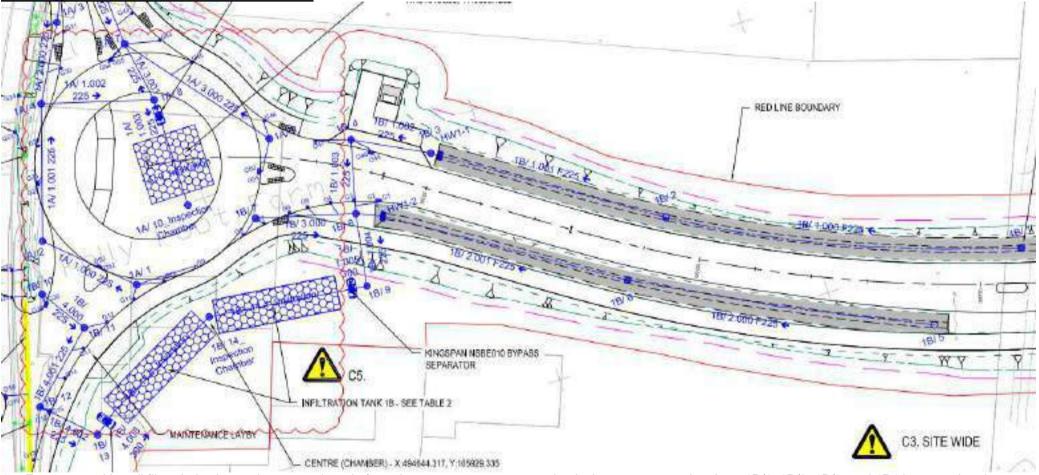

led to provide some treatment but, additional temporary silt and oil traps will be adopted where required as detailed below.

New land drains will be installed and connected to the relevant ponds to drain the land locally. This will prevent the new embankment creating a 'run off dam' during the road construction.

Further details are included below.

| Jackso                           | CONSTRUCTION STAGE DRAINGE STRATEGY | No:    | S0031/CSDS/001 |
|----------------------------------|-------------------------------------|--------|----------------|
| odokso                           | CONSTRUCTION STAGE DRAINGE STRATEGT | Issue: | For Issue      |
| Contract: A29 Realignment Scheme |                                     | Date:  | 23/02/2022     |

#### Drawing No A29-CAP-HDG-00-DR-C-0048



- 1. Excavate and install filter drains beneath proposed swale footprints as per permanent works design construct chambers 1B/1, 1B/2, 1B/3, and 1B4 lay associated pipework.
- 2. Excavate and install filter drains to swales construct 1B/5, 1B/6, 1B/8, 1B/9
- 3. Excavate and install SUDS infiltration tanks 1B.
- 4. Excavate chambers 1B/13, 1B/14.

| Jackso    | n CONSTRUCTION STAGE DRAINGE STRATEGY | No:    | S0031/CSDS/001 |
|-----------|---------------------------------------|--------|----------------|
| outonsor  | CONSTRUCTION STAGE DRAINGE STRATEGT   | Issue: | For Issue      |
| Contract: | ontract: A29 Realignment Scheme       |        | 23/02/2022     |



- 1. Excavate proposed swales north & south of carriageway as shown above. This will allow surface water run of to be captured