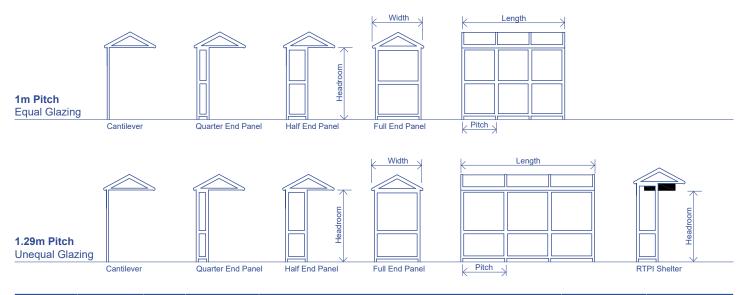

The standard Arun pitched roof shelter is available in two pitch sizes – 1000mm and 1290mm, and three widths – 1100mm, 1380mm and 1500mm.

Other sizes are available on request.

## **ARUN** Pitched Roof

| Cantilever | Enclosed | Name  | Roof Width | Length |                  |        | Cantilever<br>End Panels | Headroom |        |
|------------|----------|-------|------------|--------|------------------|--------|--------------------------|----------|--------|
|            |          |       |            | 1m i   | itch 1.29m Pitch |        |                          |          |        |
|            |          |       |            | 2 Bay  | 3 Bay            | 2 Bay  | 3 Bay                    |          |        |
| •          | ×        | 1.1m  | 1100mm     |        |                  |        |                          | QEP      |        |
| •          | •        | 1.38m | 1420mm     | 2060mm | 3060mm           | 2640mm | 3930mm                   | HEP      | 2100mm |
| •          | •        | 1.5m  | 1555mm     |        |                  |        |                          | FEP      |        |

| SPECIFICATION       |                                                                                                                 | OPTIONS                    |                                                                                                      |  |
|---------------------|-----------------------------------------------------------------------------------------------------------------|----------------------------|------------------------------------------------------------------------------------------------------|--|
| Frame:              | Steel - zinc protected square section (60mm square)                                                             | Seating:                   | Aluminium perch<br>(with or without handles)<br>GRP pad<br>(with or without handles)<br>Wooden perch |  |
| Finish:             | Powder coated to any standard RAL colour                                                                        |                            |                                                                                                      |  |
| Roof Shape:         | Pitched                                                                                                         |                            |                                                                                                      |  |
| Standard Headroom   | : 2100mm                                                                                                        | Lighting:                  | LED mains                                                                                            |  |
| Glazing System:     | Glazing System: Extruded aluminium with mid rail                                                                | RTPI:                      | Fully compatible                                                                                     |  |
| Side & End Glazing: | 6mm UV protected clear polycarbonate, or<br>8mm toughened glass, or<br>Solid panels (powder coated finish),or   | Timetable Cases:           | A4, AA4, AAA4 or DRU<br>(Double Royal)                                                               |  |
|                     | Mesh panels (powder coated finish)                                                                              | Bus Stop Flag<br>Brackets: | Fully compatible                                                                                     |  |
| Roof Glazing:       | 4mm UV protected bronze polycarbonate                                                                           | Signage:                   | Vinyl or screen printed                                                                              |  |
| Ground Fixing:      | Ground Fixing: Dig in or Bolt down                                                                              | 0.9.1.901                  | graphics                                                                                             |  |
| Fixings:            | Stainless steel                                                                                                 |                            |                                                                                                      |  |
| Configurations:     | Enclosed<br>Cantilever<br>No end panel NEP<br>Quarter end panel QEP<br>Half end panel HEP<br>Full end panel FEP |                            |                                                                                                      |  |