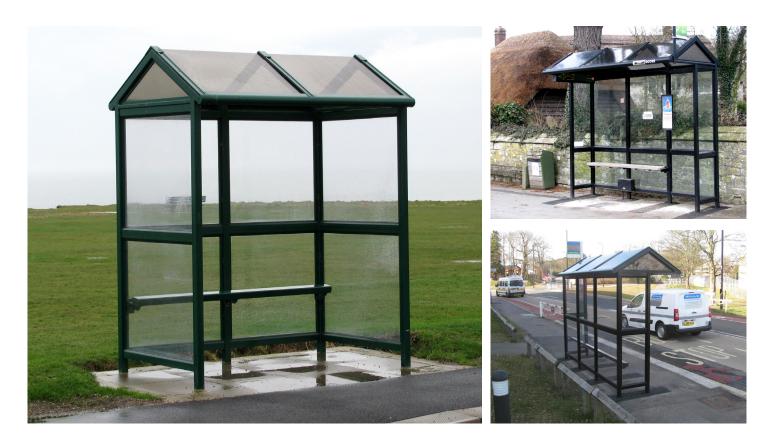

## The Arun has become the first choice for customers who require a classic, practical shelter of sturdy construction.

The Arun is a versatile shelter available in a wide variety of configurations, resulting in the shelter being able to blend into the most sensitive of locations, both rural and urban. The Arun bus shelter looks at home in villages, historic towns and major cities – a small shelter can suit a village green location, or a 50 metre shelter can be configured to suit a town centre bus interchange.

A steel, vandal resistant frame gives this shelter its strength and durability, which far out performs shelters manufactured from other materials. The roof is available in three shapes and the side glazing system is secure and unobtrusive, yet easily accessible for maintenance. The glazing system can accept a variety of materials from toughened glass to solid painted steel or aluminium panels.

The standard Arun pitched roof shelter is available in two pitch sizes – 1000mm and 1290mm, and three widths – 1100mm, 1380mm and 1500mm.

Other sizes are available on request.