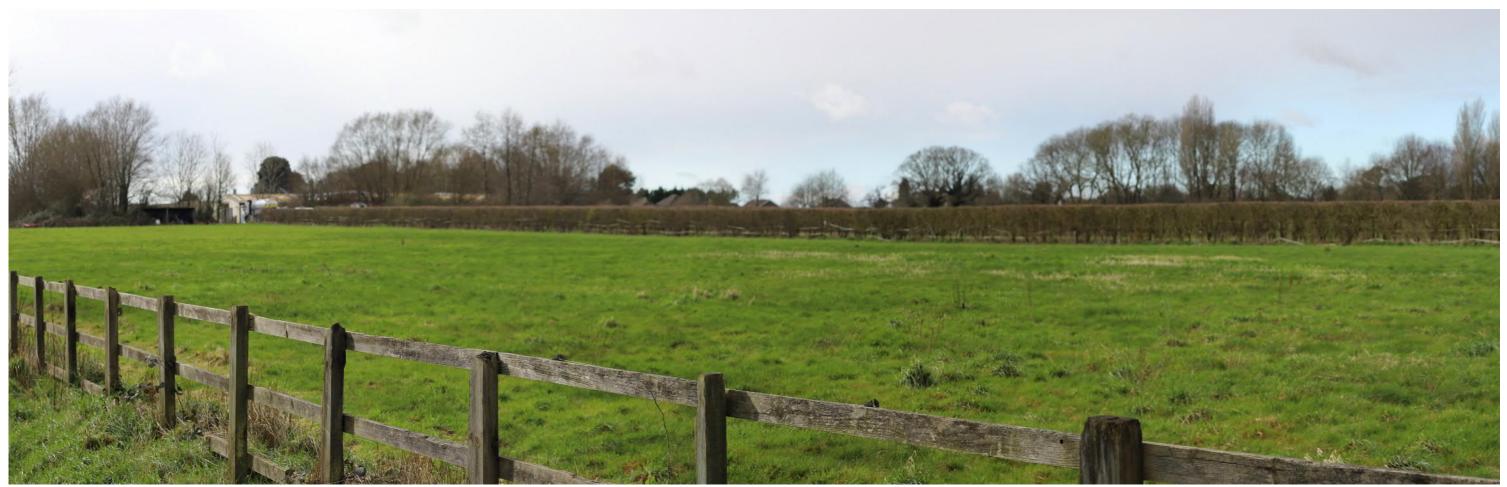

G Ref.): 631028, 145102

Camera Type: Canon EOS 6D Mark II

Viewpoint Elevation (AOD): 109.60m

Distance to the Site Boundary:

Project Number: 70060779

Sheet Size: A3

Project: A29 Phase 1 Client: West Sussex County Council

Photography Date & Time: 24/01/2020, 11:02

Document Date: May 2020





View 3: From Public Right of Way 318, looking south



Zoom-in Extract, Recommended Viewing Distance at A3: 300mm

Focal Length: 50mm

Viewpoint Location (BNG Ref.): 630862, 144950

Camera Type: Canon EOS 6D Mark II

Viewpoint Elevation (AOD): 106.60m

Distance to the Site Boundary:

Project Number: 70060779

Sheet Size: A3

Project: A29 Phase 1 Client: West Sussex County Council Document Date: May 2020

Photography Date & Time: 24/01/2020, 11:20







View 4: From Downview Road, looking west



Zoom-in Extract, Recommended Viewing Distance at A3: 300mm

Focal Length: 50mm

Viewpoint Location (BNG Ref.): 630981, 144794

Camera Type: Canon EOS 6D Mark II

Viewpoint Elevation (AOD): 106.60m

Distance to the Site Boundary:

Project Number: 70060779

Photography Date & Time: 24/01/2020, 11:35

Sheet Size: A3

Project: A29 Phase 1 Client: West Sussex County Council Document Date: May 2020







Zoom-in Extract, Recommended Viewing Distance at A3: 300mm

Focal Length: 50mm

Viewpoint Location (BNG Ref.): 630835, 144931

Camera Type: Canon EOS 6D Mark II

Viewpoint Elevation (AOD): 112.70m

Distance to the Site Boundary:

Project Number: 70060779

Sheet Size: A3

Project: A29 Phase 1 Client: West Sussex County Council Document Date: May 2020

Photography Date & Time: 24/01/2020, 12:24