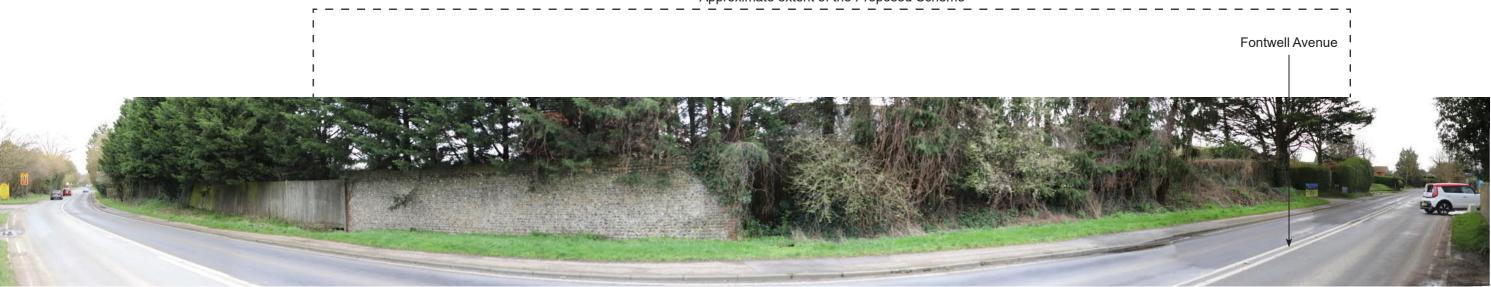

View 1: From Fontwell Avenue, looking east

Zoom-in Extract, Recommended Viewing Distance at A3: 300mm

Focal Length: 50mm

Viewpoint Location (BNG Ref.): 587022, 0.655217

Camera Type: Canon EOS 6D Mark II

Viewpoint Elevation (AOD): 12m

Distance to the Site Boundary: 10m

Project Number: 70060779

Sheet Size: A3

Project: A29 Phase 1 Client: West Sussex County Council

Photography Date & Time: 25/02/2020, 11:59

Document Date: May 2020

View 2: From Eastergate Lane, looking south