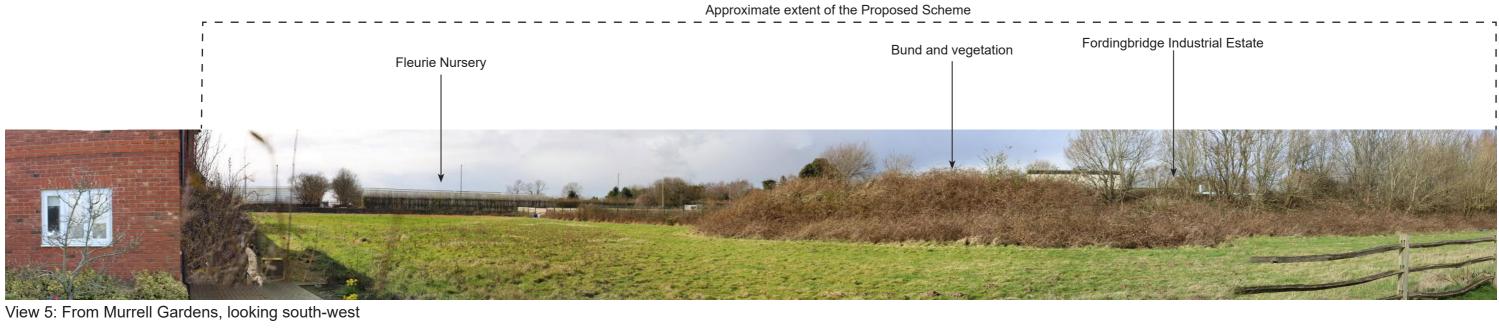

at A3: 300mm

Focal Length: 50mm

Viewpoint Location (BNG Ref.): 630862, 144950

Camera Type: Canon EOS 6D Mark II

Viewpoint Elevation (AOD): 106.60m

Distance to the Site Boundary:

Project Number: 70060779

Sheet Size: A3

Project: A29 Phase 1 Client: West Sussex County Council Document Date: May 2020

Photography Date & Time: 24/01/2020, 11:20







View 4: From Downview Road, looking west



Zoom-in Extract, Recommended Viewing Distance at A3: 300mm

Focal Length: 50mm

Viewpoint Location (BNG Ref.): 630981, 144794

Camera Type: Canon EOS 6D Mark II

Viewpoint Elevation (AOD): 106.60m

Distance to the Site Boundary:

Project Number: 70060779

Photography Date & Time: 24/01/2020, 11:35

Sheet Size: A3

Project: A29 Phase 1 Client: West Sussex County Council Document Date: May 2020







Zoom-in Extract, Recommended Viewing Distance at A3: 300mm

Focal Length: 50mm

Viewpoint Location (BNG Ref.): 630835, 144931

Camera Type: Canon EOS 6D Mark II

Viewpoint Elevation (AOD): 112.70m

Distance to the Site Boundary:

Project Number: 70060779

Sheet Size: A3

Project: A29 Phase 1 Client: West Sussex County Council Document Date: May 2020

Photography Date & Time: 24/01/2020, 12:24





View 6: From Barnham Road, looking north-west



Zoom-in Extract, Recommended Viewing Distance at A3: 300mm

Focal Length: 50mm

Viewpoint Location (BNG Ref.): 630569, 144730

Camera Type: Canon EOS 6D Mark II

Viewpoint Elevation (AOD): 116.10m

Project Number: 70060779

Sheet Size: A3

Project: A29 Phase 1 Client: West Sussex County Council Document Date: May 2020

Distance to the Site Boun