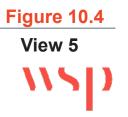

Photography Date & Time: 24/01/2020, 12:24

View 6: From Barnham Road, looking north-west

Zoom-in Extract, Recommended Viewing Distance at A3: 300mm

Focal Length: 50mm

Viewpoint Location (BNG Ref.): 630569, 144730

Camera Type: Canon EOS 6D Mark II

Viewpoint Elevation (AOD): 116.10m

Project Number: 70060779

Sheet Size: A3

Project: A29 Phase 1 Client: West Sussex County Council Document Date: May 2020

Distance to the Site Boundary:

Photography Date & Time: 24/01/2020, 12:12

View 7: From Public Right of Way 318, looking north-east

Zoom-in Extract, Recommended Viewing Distance at A3: 300mm

Focal Length: 50mm

Viewpoint Location (BNG Ref.): 630113, 144653