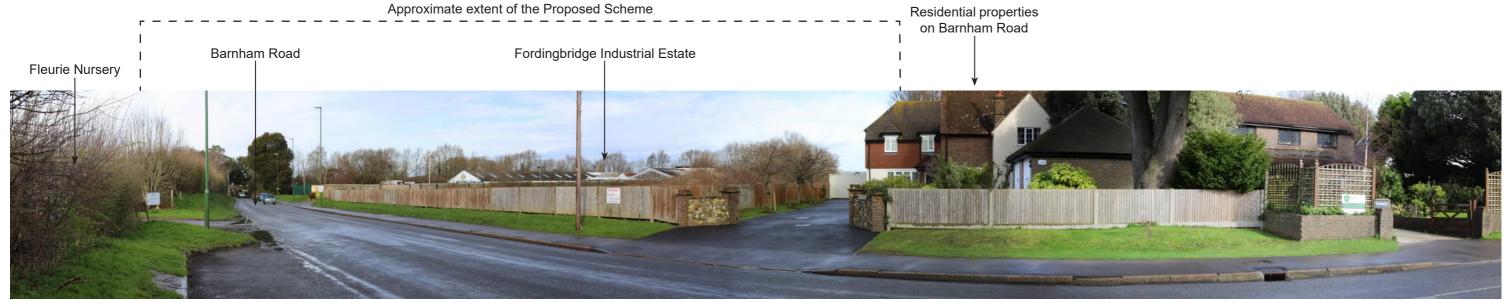

Photography Date & Time: 24/01/2020, 12:24

View 6: From Barnham Road, looking north-west

Zoom-in Extract, Recommended Viewing Distance at A3: 300mm

Focal Length: 50mm

Viewpoint Location (BNG Ref.): 630569, 144730

Camera Type: Canon EOS 6D Mark II

Viewpoint Elevation (AOD): 116.10m

Project Number: 70060779

Sheet Size: A3

Project: A29 Phase 1 Client: West Sussex County Council Document Date: May 2020

Distance to the Site Boundary:

Photography Date & Time: 24/01/2020, 12:12

View 7: From Public Right of Way 318, looking north-east

Zoom-in Extract, Recommended Viewing Distance at A3: 300mm

Focal Length: 50mm

Viewpoint Location (BNG Ref.): 630113, 144653