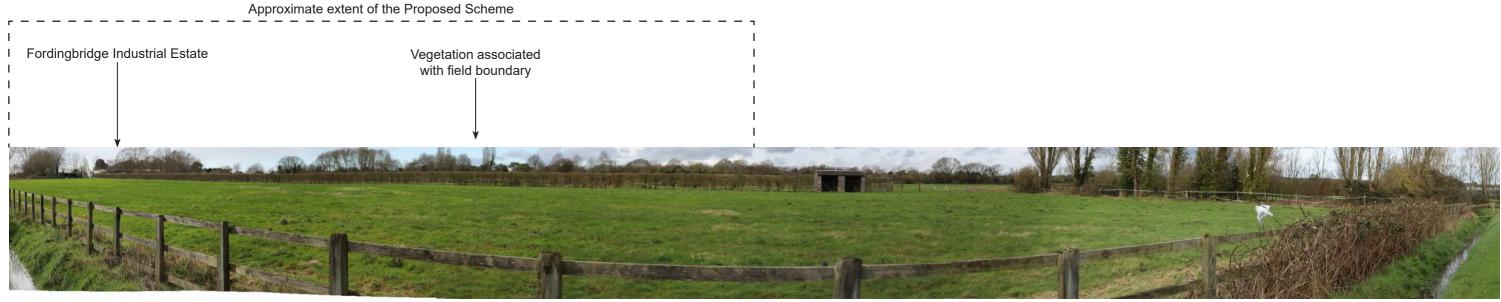

Focal Length: 50mm

Viewpoint Location (BNG Ref.): 631028, 145102

Camera Type: Canon EOS 6D Mark II

Viewpoint Elevation (AOD): 109.60m

Distance to the Site Boundary:

Project Number: 70060779

Sheet Size: A3

Project: A29 Phase 1 Client: West Sussex County Council

Photography Date & Time: 24/01/2020, 11:02

Document Date: May 2020





View 3: From Public Right of Way 318, looking south



Zoom-in Extract, Recommended Viewing Distance at A3: 300mm

Focal Length: 50mm

Viewpoint Location (BNG Ref.): 630862, 144950

Camera Type: Canon EOS 6D Mark II

Viewpoint Elevation (AOD): 106.60m

Distance to the Site Boundary:

Project Number: 70060779

Sheet Size: A3

Project: A29 Phase 1 Client: West Sussex County Council Document Date: May 2020

Photography Date & Time: 24/01/2020, 11:20







View 4: From Downview Road, looking west



Zoom-in Extract, Recommended Viewing Distance at A3: 300mm

Focal Length: 50mm

Viewpoint Location (BNG Ref.): 630981, 144794

Camera Type: Canon EOS 6D Mark II

Viewpoint Elevation (AOD): 106.60m

Distance to the Site Boundary:

Project Number: 70060779

Photography Date & Time: 24/01/2020, 11:35

Sheet Size: A3

Project: A29 Phase 1 Client: West Sussex County Council Document Date: May 2020







Zoom-in Extract, Recommended Viewing Distance at A3: 300mm

Focal Length: 50mm

Viewpoint Location (BNG Ref.): 630835, 144931

Camera Type: Canon EOS 6D Mark II

Viewpoint Elevation (AOD): 112.70m

Distance to the Site Boundary:

Project Number: 70060779

Sheet Size: A3

Project: A29 Phase 1 Client: West Sussex County Council Document Date: May 2020