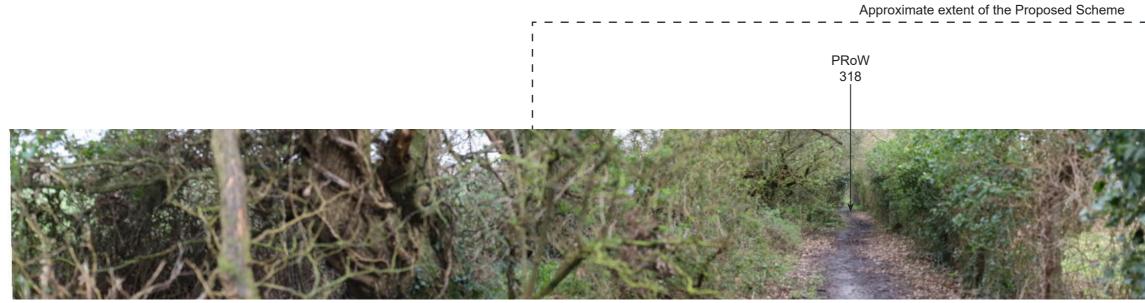

Project Number: 70060779

Sheet Size: A3

Project: A29 Phase 1 Client: West Sussex County Council

Photography Date & Time: 24/01/2020, 11:02

Document Date: May 2020

View 3: From Public Right of Way 318, looking south

Zoom-in Extract, Recommended Viewing Distance at A3: 300mm

Focal Length: 50mm

Viewpoint Location (BNG Ref.): 630862, 144950

Camera Type: Canon EOS 6D Mark II

Viewpoint Elevation (AOD): 106.60m

Distance to the Site Boundary:

Project Number: 70060779

Sheet Size: A3

Project: A29 Phase 1 Client: West Sussex County Council Document Date: May 2020

Photography Date & Time: 24/01/2020, 11:20

View 4: From Downview Road, looking west

Zoom-in Extract, Recommended Viewing Distance at A3: 300mm