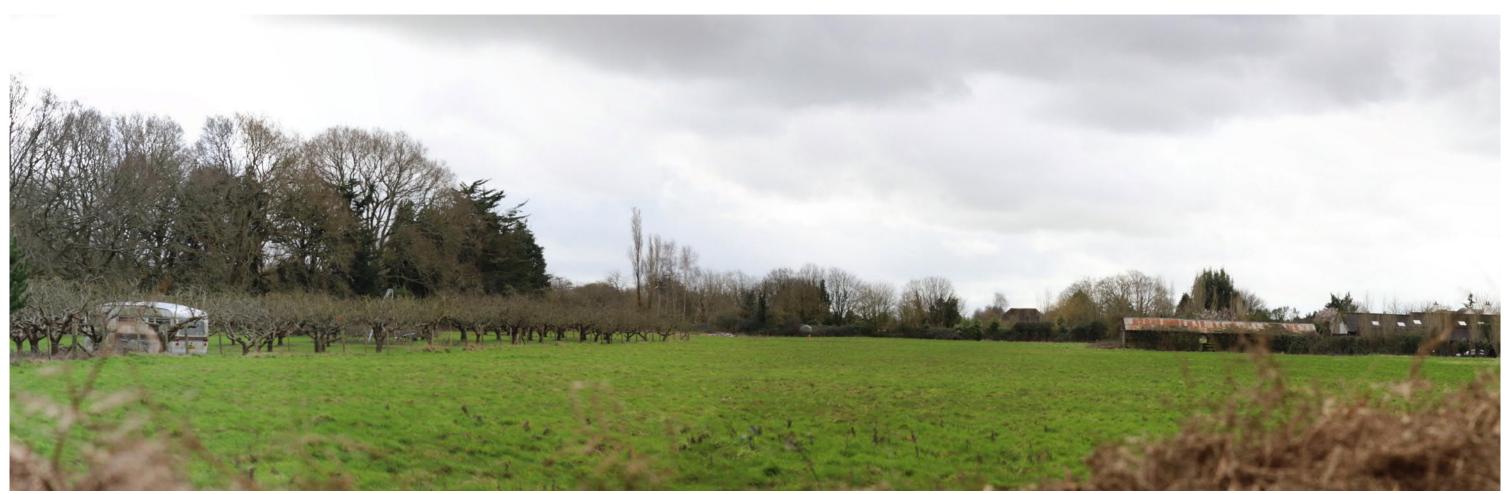

Distance to the Site Boundary: 10m

Project Number: 70060779

Sheet Size: A3

Project: A29 Phase 1 Client: West Sussex County Council

Photography Date & Time: 25/02/2020, 11:59

Document Date: May 2020

View 2: From Eastergate Lane, looking south

Zoom-in Extract, Recommended Viewing Distance at A3: 300mm

Focal Length: 50mm

Viewpoint Location (BNG Ref.): 631028, 145102

Camera Type: Canon EOS 6D Mark II

Viewpoint Elevation (AOD): 109.60m

Distance to the Site Boundary:

Project Number: 70060779

Sheet Size: A3

Project: A29 Phase 1 Client: West Sussex County Council

Photography Date & Time: 24/01/2020, 11:02

Document Date: May 2020

View 3: From Public Right of Way 318, looking south