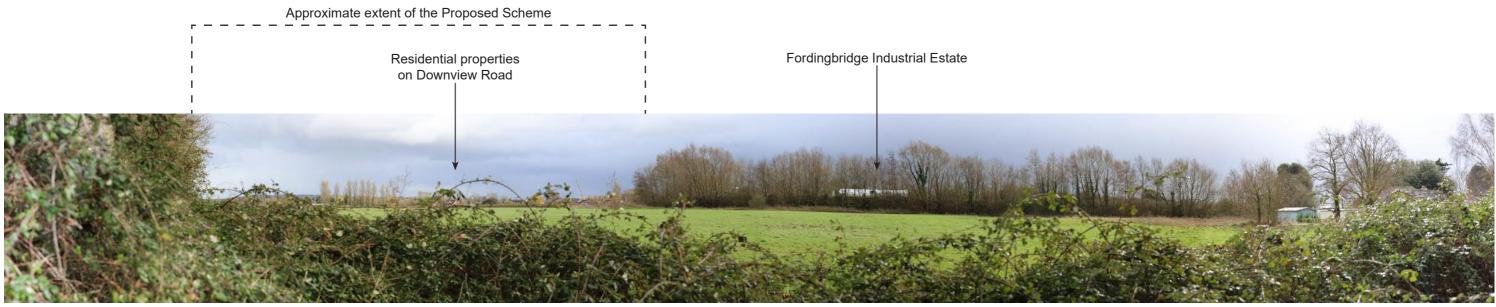

Project Number: 70060779

Sheet Size: A3

Project: A29 Phase 1 Client: West Sussex County Council Document Date: May 2020

Photography Date & Time: 24/01/2020, 11:20

View 4: From Downview Road, looking west

Zoom-in Extract, Recommended Viewing Distance at A3: 300mm

Focal Length: 50mm

Viewpoint Location (BNG Ref.): 630981, 144794

Camera Type: Canon EOS 6D Mark II

Viewpoint Elevation (AOD): 106.60m

Distance to the Site Boundary:

Project Number: 70060779

Photography Date & Time: 24/01/2020, 11:35

Sheet Size: A3

Project: A29 Phase 1 Client: West Sussex County Council Document Date: May 2020

Zoom-in Extract, Recommended Viewing Distance at A3: 300mm

Focal Length: 50mm

Viewpoint Location (BNG Ref.): 630835, 144931