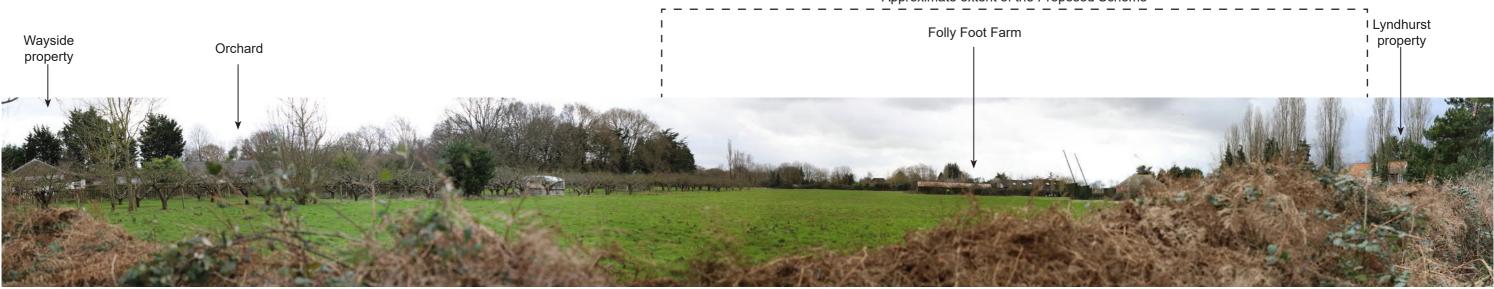

Zoom-in Extract, Recommended Viewing Distance at A3: 300mm

Focal Length: 50mm

Viewpoint Location (BNG Ref.): 631028, 145102

Camera Type: Canon EOS 6D Mark II

Viewpoint Elevation (AOD): 109.60m

Distance to the Site Boundary:

Project Number: 70060779

Sheet Size: A3

Project: A29 Phase 1 Client: West Sussex County Council

Photography Date & Time: 24/01/2020, 11:02

Document Date: May 2020

View 3: From Public Right of Way 318, looking south