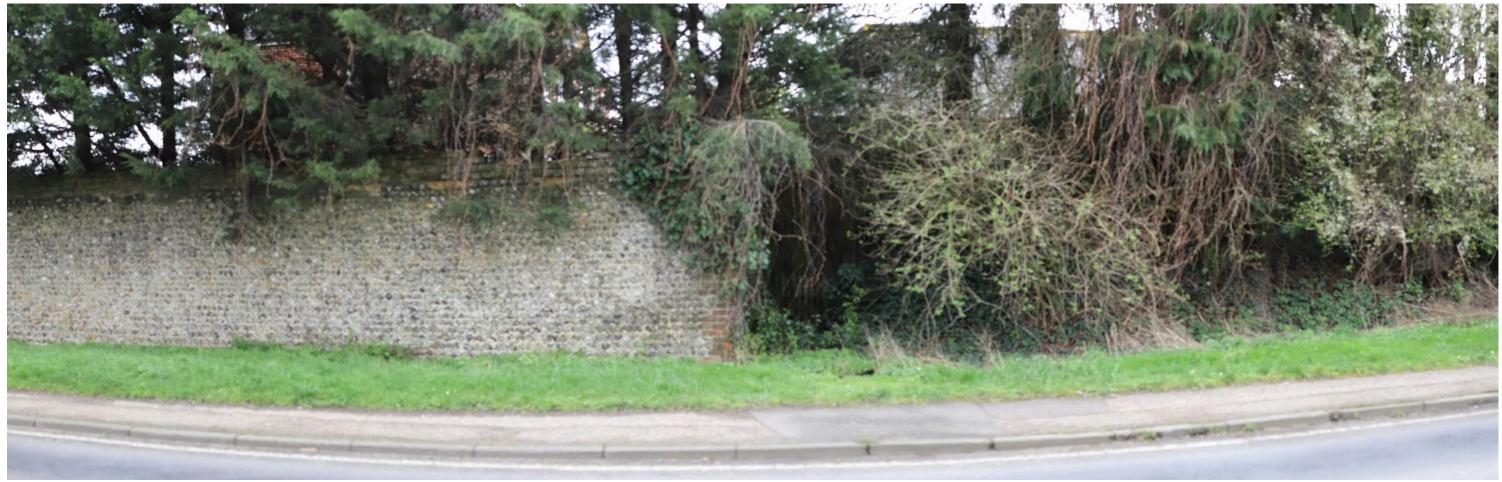

View 1: From Fontwell Avenue, looking east

Zoom-in Extract, Recommended Viewing Distance at A3: 300mm

Focal Length: 50mm

Viewpoint Location (BNG Ref.): 587022, 0.655217

Camera Type: Canon EOS 6D Mark II

Viewpoint Elevation (AOD): 12m

Distance to the Site Boundary: 10m

Project Number: 70060779

Sheet Size: A3

Project: A29 Phase 1 Client: West Sussex County Council

Photography Date & Time: 25/02/2020, 11:59

Document Date: May 2020

View 2: From Eastergate Lane, looking south