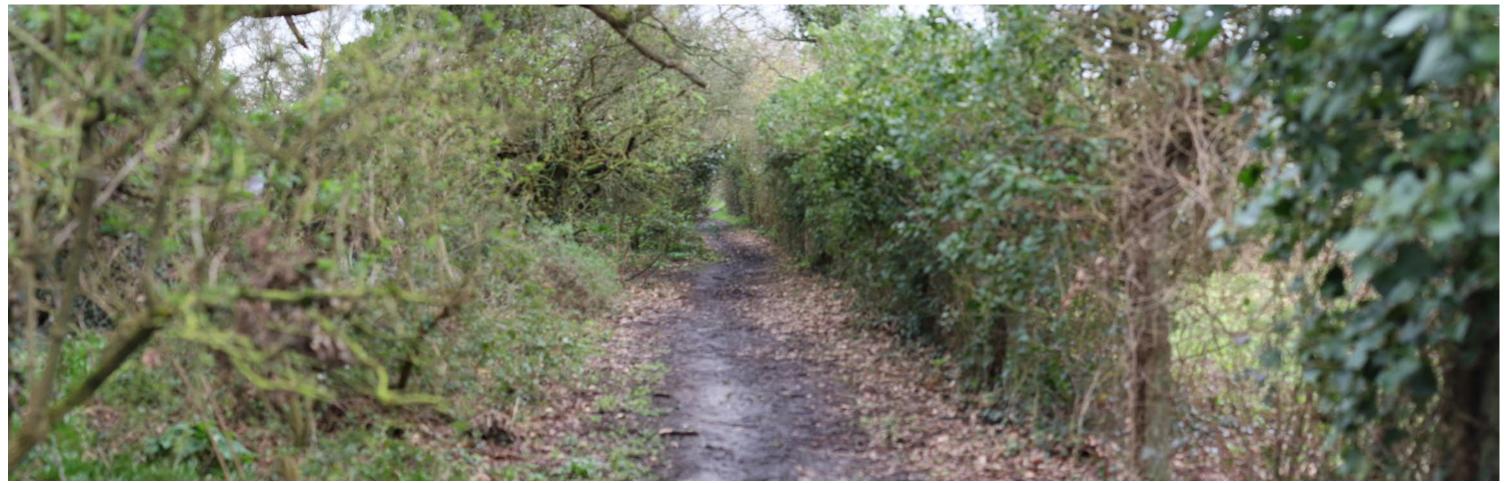

Project Number: 70060779

Sheet Size: A3

Project: A29 Phase 1 Client: West Sussex County Council

Photography Date & Time: 24/01/2020, 11:02

Document Date: May 2020

View 3: From Public Right of Way 318, looking south

Zoom-in Extract, Recommended Viewing Distance at A3: 300mm

Focal Length: 50mm

Viewpoint Location (BNG Ref.): 630862, 144950

Camera Type: Canon EOS 6D Mark II

Viewpoint Elevation (AOD): 106.60m

Distance to the Site Boundary:

Project Number: 70060779

Sheet Size: A3

Project: A29 Phase 1 Client: West Sussex County Council Document Date: May 2020

Photography Date & Time: 24/01/2020, 11:20

View 4: From Downview Road, looking west

Zoom-in Extract, Recommended Viewing Distance at A3: 300mm