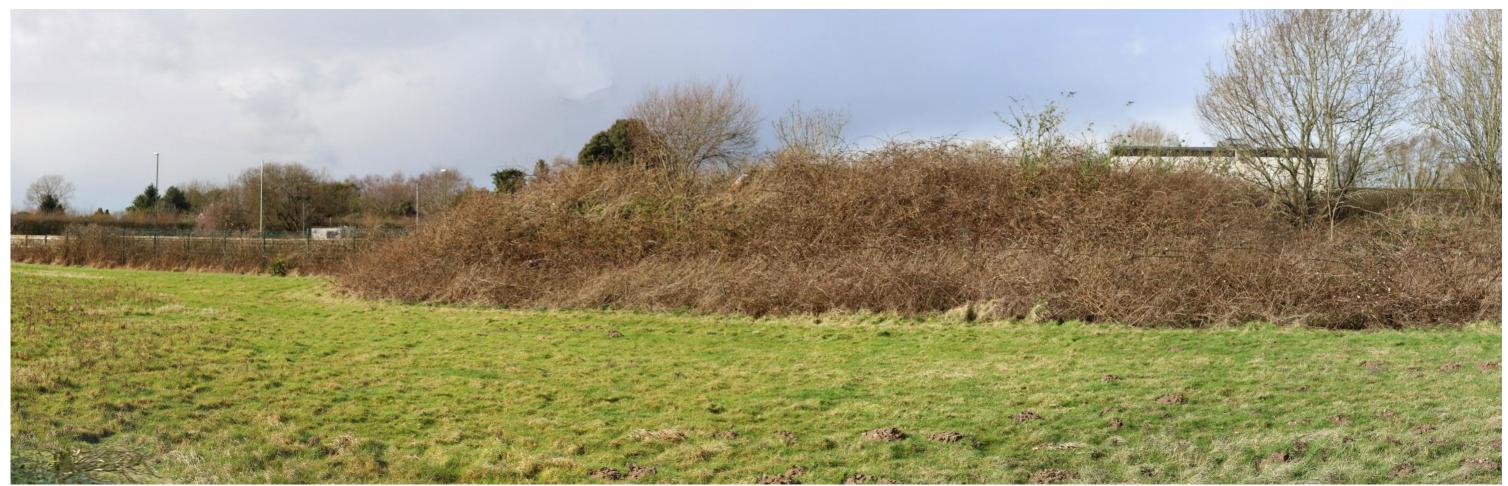

Sheet Size: A3

Project: A29 Phase 1 Client: West Sussex County Council Document Date: May 2020

Zoom-in Extract, Recommended Viewing Distance at A3: 300mm

Focal Length: 50mm

Viewpoint Location (BNG Ref.): 630835, 144931

Camera Type: Canon EOS 6D Mark II

Viewpoint Elevation (AOD): 112.70m

Distance to the Site Boundary:

Project Number: 70060779

Sheet Size: A3

Project: A29 Phase 1 Client: West Sussex County Council Document Date: May 2020

Photography Date & Time: 24/01/2020, 12:24

View 6: From Barnham Road, looking north-west

Zoom-in Extract, Recommended Viewing Distance at A3: 300mm

Focal Length: 50mm

Viewpoint Location (BNG Ref.): 630569, 144730