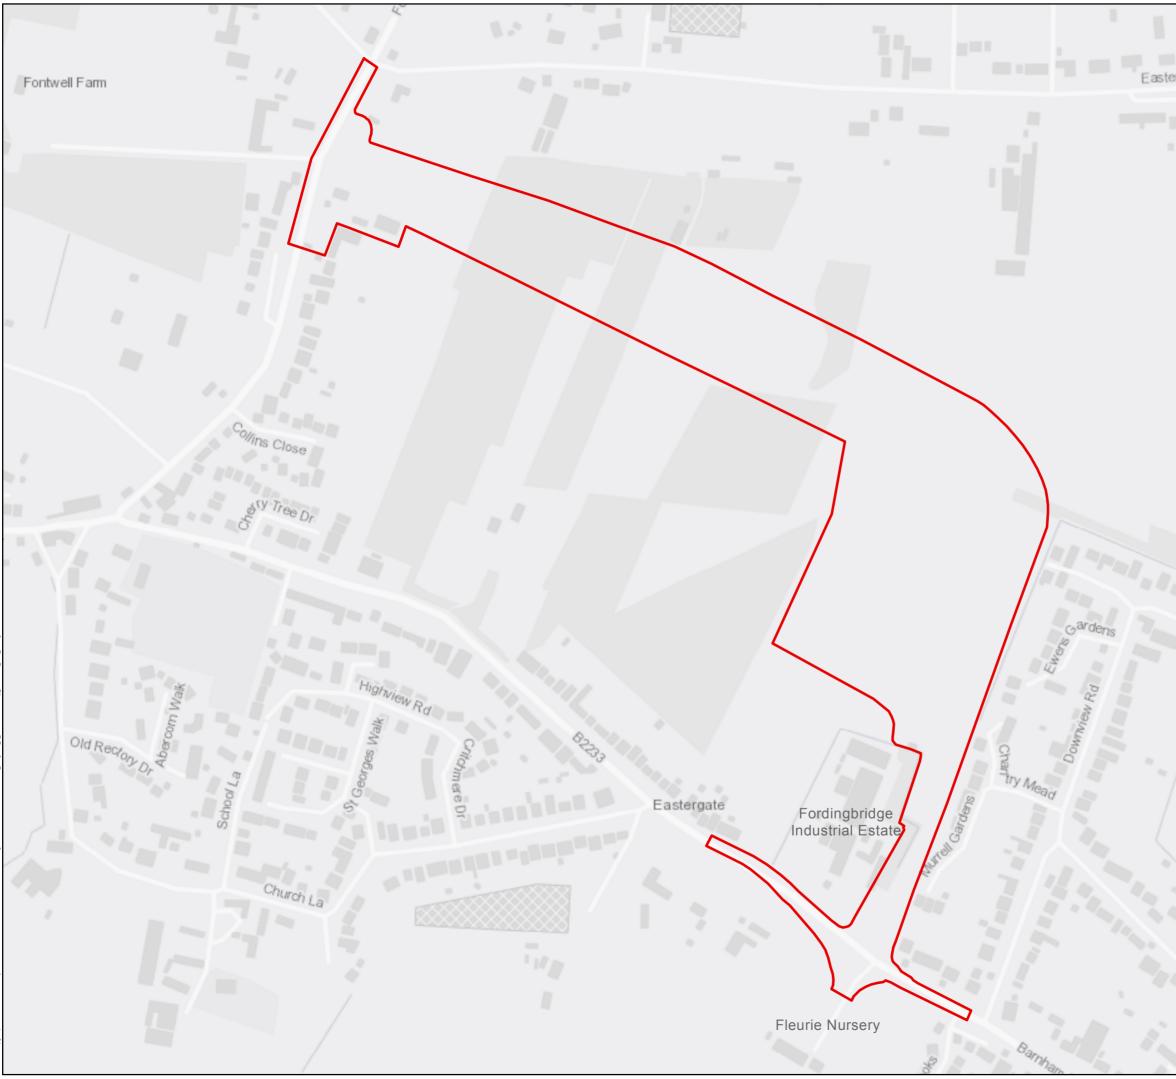

| N          | THIS DRAWING MAY BE USED ONLY FOR<br>THE PURPOSE INTENDED AND ONLY<br>WRITTEN DIMENSIONS SHALL BE USED                                                                            |
|------------|-----------------------------------------------------------------------------------------------------------------------------------------------------------------------------------|
| tergate La | Notes A29 Red Line Boundary                                                                                                                                                       |
|            |                                                                                                                                                                                   |
|            |                                                                                                                                                                                   |
|            |                                                                                                                                                                                   |
|            |                                                                                                                                                                                   |
|            |                                                                                                                                                                                   |
|            |                                                                                                                                                                                   |
|            |                                                                                                                                                                                   |
|            |                                                                                                                                                                                   |
|            |                                                                                                                                                                                   |
|            | Copyright<br>This map is reproduced from Ordnance Survey<br>material with the permission of Ordnance Survey<br>on behalf of the Controller of Her Majesty's<br>Stationary Office. |
|            | © Crown copyright<br>Unauthorised reproduction infringes Crown<br>copyright and may lead to prosecution or                                                                        |
|            | civil proceedings.<br>Service Layer Credits: Contains OS data © Crown Copyright<br>and database right 2018                                                                        |
|            |                                                                                                                                                                                   |
|            | Peulicion Datalle By Date Suffix                                                                                                                                                  |
|            | Revision Details By Check Date Suffix Drawing Status FINAL                                                                                                                        |
|            | Job Title                                                                                                                                                                         |
|            | A29 REALIGNMENT                                                                                                                                                                   |
|            | Drawing Title<br>FIGURE 2.1                                                                                                                                                       |
|            | RED LINE BOUNDARY                                                                                                                                                                 |
|            | Scale at A3 1:4,000<br>Drawn AS                                                                                                                                                   |
|            | Stage 1 check         Stage 2 check         Originated         Date           RD         XX         XX         06/12/2018                                                         |
|            | 0 100<br>Metres                                                                                                                                                                   |
| 0          | WSP House<br>70 Chancery Lane<br>London, WC2A 1AF<br>Tel: 020 7314 5000                                                                                                           |
| Em Crove   | Drawing Number<br>Figure2_2_RedLineBoundary_70031782<br>_A29_Realignment                                                                                                          |