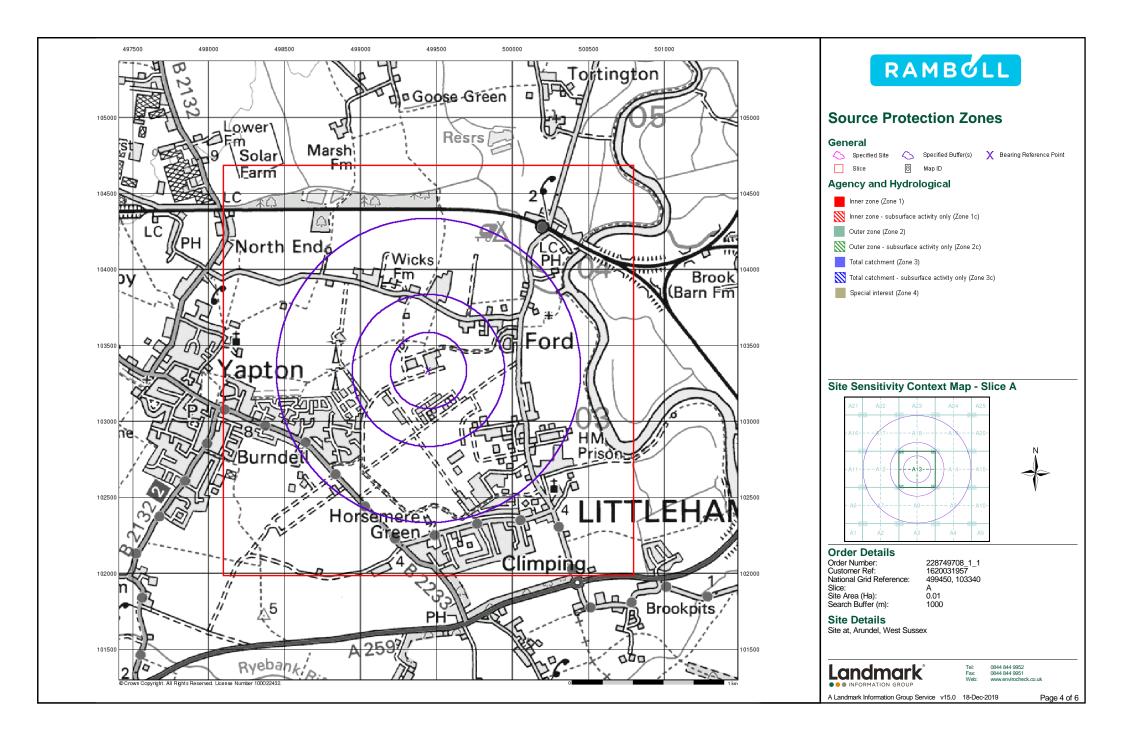

#### Report Version v53.0

| Data Type                                                     | Page<br>Number | On Site | 0 to 250m | 251 to 500m | 501 to 1000m<br>(*up to 2000m) |
|---------------------------------------------------------------|----------------|---------|-----------|-------------|--------------------------------|
| Agency & Hydrological                                         |                |         |           |             |                                |
| BGS Groundwater Flooding Susceptibility                       | pg 1           | Yes     |           | Yes         | n/a                            |
| Contaminated Land Register Entries and Notices                |                |         |           |             |                                |
| Discharge Consents                                            | pg 1           |         | 2         | 7           | 28                             |
| Prosecutions Relating to Controlled Waters                    |                |         | n/a       | n/a         | n/a                            |
| Enforcement and Prohibition Notices                           |                |         |           |             |                                |
| Integrated Pollution Controls                                 |                |         |           |             |                                |
| Integrated Pollution Prevention And Control                   | pg 10          |         |           | 3           |                                |
| Local Authority Integrated Pollution Prevention And Control   |                |         |           |             |                                |
| Local Authority Pollution Prevention and Controls             | pg 11          |         | 1         |             | 4                              |
| Local Authority Pollution Prevention and Control Enforcements | pg 12          |         |           |             | 1                              |
| Nearest Surface Water Feature                                 | pg 12          |         |           | Yes         |                                |
| Pollution Incidents to Controlled Waters                      | pg 12          |         |           |             | 2                              |
| Prosecutions Relating to Authorised Processes                 |                |         |           |             |                                |
| Registered Radioactive Substances                             |                |         |           |             |                                |
| River Quality                                                 |                |         |           |             |                                |
| River Quality Biology Sampling Points                         |                |         |           |             |                                |
| River Quality Chemistry Sampling Points                       |                |         |           |             |                                |
| Substantiated Pollution Incident Register                     |                |         |           |             |                                |
| Water Abstractions                                            | pg 12          |         | 2         |             | 4 (*10)                        |
| Water Industry Act Referrals                                  |                |         |           |             |                                |
| Groundwater Vulnerability Map                                 | pg 16          | Yes     | n/a       | n/a         | n/a                            |
| Groundwater Vulnerability - Soluble Rock Risk                 | pg 16          | 1       | n/a       | n/a         | n/a                            |
| Groundwater Vulnerability - Local Information                 |                |         | n/a       | n/a         | n/a                            |
| Bedrock Aquifer Designations                                  | pg 16          | Yes     | n/a       | n/a         | n/a                            |
| Superficial Aquifer Designations                              | pg 16          | Yes     | n/a       | n/a         | n/a                            |
| Source Protection Zones                                       |                |         |           |             |                                |
| Extreme Flooding from Rivers or Sea without Defences          |                |         |           | n/a         | n/a                            |
| Flooding from Rivers or Sea without Defences                  |                |         |           | n/a         | n/a                            |
| Areas Benefiting from Flood Defences                          |                |         |           | n/a         | n/a                            |
| Flood Water Storage Areas                                     |                |         |           | n/a         | n/a                            |
| Flood Defences                                                |                |         |           | n/a         | n/a                            |
| OS Water Network Lines                                        | pg 17          |         |           |             | 24                             |