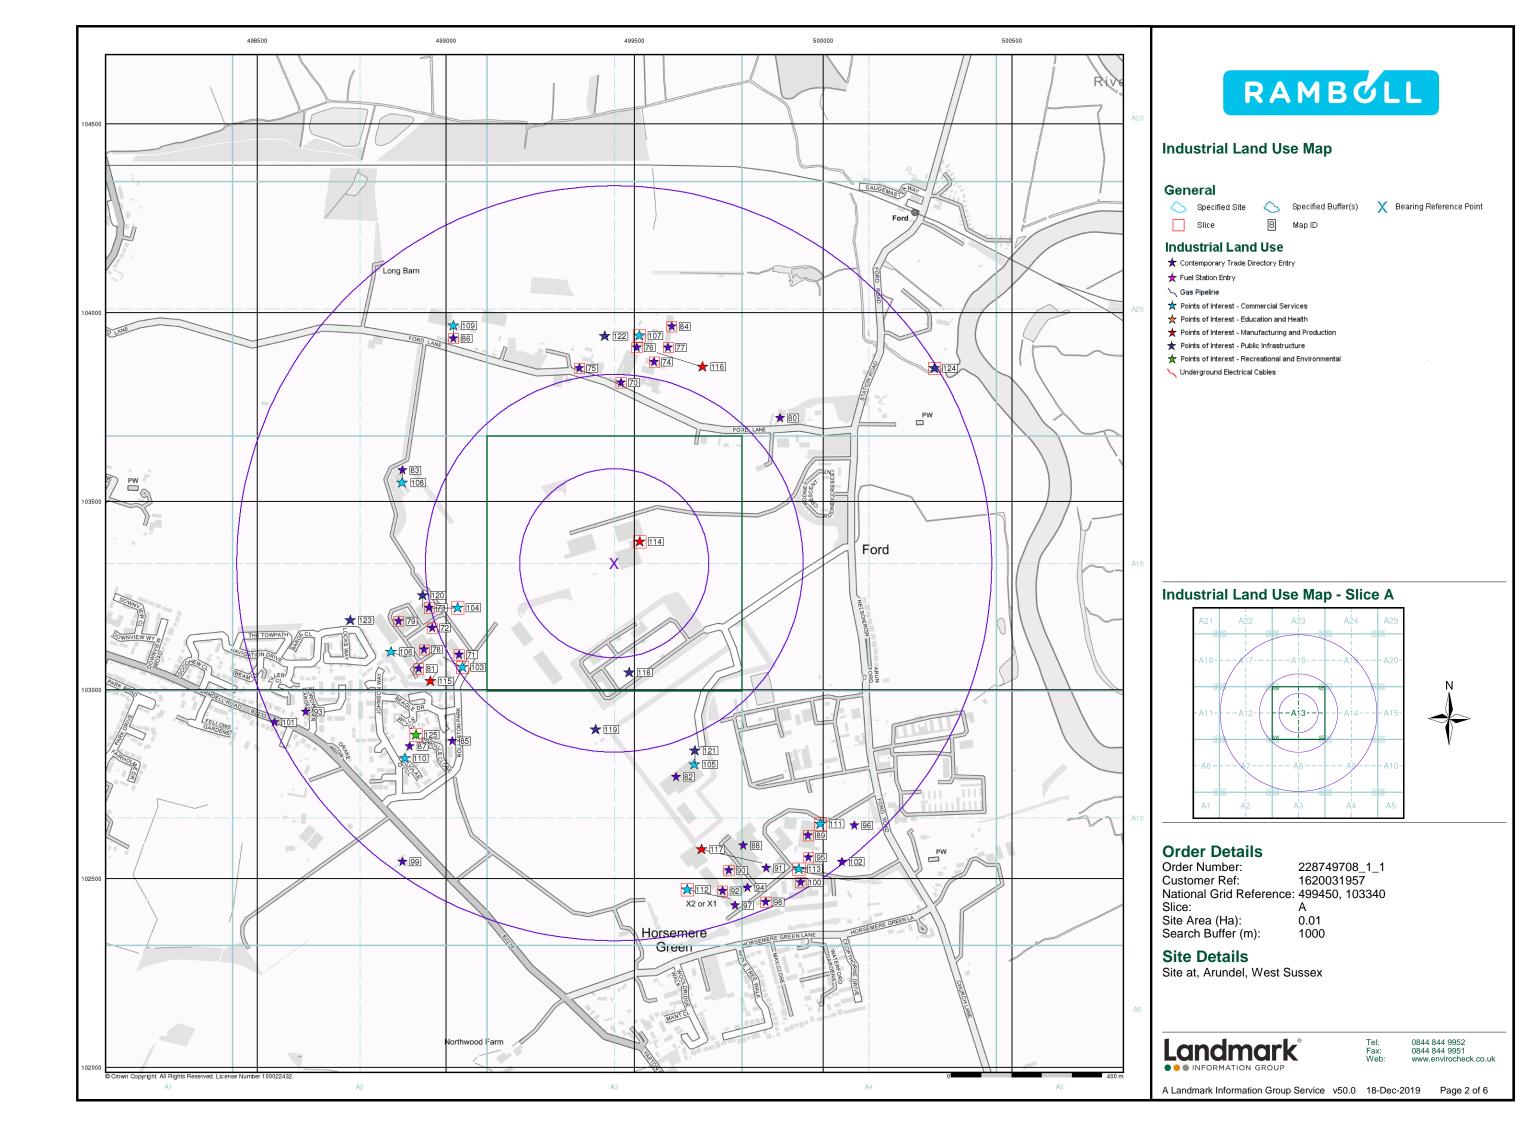

Order Number: 228749708\_1\_1 Date: 18-Dec-2019 rpr\_ec\_datasheet v53.0 A Landmark Information Group Service

| Data Type                                                         | Page<br>Number | On Site | 0 to 250m | 251 to 500m | 501 to 1000m<br>(*up to 2000m) |
|-------------------------------------------------------------------|----------------|---------|-----------|-------------|--------------------------------|
| Geological                                                        |                |         |           |             |                                |
| BGS 1:625,000 Solid Geology                                       | pg 26          | Yes     | n/a       | n/a         | n/a                            |
| BGS Estimated Soil Chemistry                                      | pg 26          | Yes     |           |             | Yes                            |
| BGS Recorded Mineral Sites                                        | pg 26          |         |           |             | 1                              |
| BGS Urban Soil Chemistry                                          |                |         |           |             |                                |
| BGS Urban Soil Chemistry Averages                                 |                |         |           |             |                                |
| CBSCB Compensation District                                       |                |         | n/a       | n/a         | n/a                            |
| Coal Mining Affected Areas                                        |                |         | n/a       | n/a         | n/a                            |
| Mining Instability                                                |                |         | n/a       | n/a         | n/a                            |
| Man-Made Mining Cavities                                          |                |         |           |             |                                |
| Natural Cavities                                                  |                |         |           |             |                                |
| Non Coal Mining Areas of Great Britain                            |                |         |           | n/a         | n/a                            |
| Potential for Collapsible Ground Stability Hazards                | pg 26          | Yes     |           | n/a         | n/a                            |
| Potential for Compressible Ground Stability Hazards               |                |         |           | n/a         | n/a                            |
| Potential for Ground Dissolution Stability Hazards                | pg 26          | Yes     |           | n/a         | n/a                            |
| Potential for Landslide Ground Stability Hazards                  | pg 26          | Yes     |           | n/a         | n/a                            |
| Potential for Running Sand Ground Stability Hazards               | pg 26          | Yes     |           | n/a         | n/a                            |
| Potential for Shrinking or Swelling Clay Ground Stability Hazards | pg 26          | Yes     |           | n/a         | n/a                            |
| Radon Potential - Radon Affected Areas                            |                |         | n/a       | n/a         | n/a                            |
| Radon Potential - Radon Protection Measures                       |                |         | n/a       | n/a         | n/a                            |
| Industrial Land Use                                               |                |         |           |             |                                |
| Contemporary Trade Directory Entries                              | pg 28          |         |           | 8           | 99                             |
| Fuel Station Entries                                              |                |         |           |             |                                |
| Points of Interest - Commercial Services                          | pg 37          |         |           | 2           | 20                             |
| Points of Interest - Education and Health                         |                |         |           |             |                                |
| Points of Interest - Manufacturing and Production                 | pg 39          |         | 3         |             | 3                              |
| Points of Interest - Public Infrastructure                        | pg 40          |         |           | 2           | 6                              |
| Points of Interest - Recreational and Environmental               | pg 40          |         |           |             | 3                              |
| Gas Pipelines                                                     |                |         |           |             |                                |
| Underground Electrical Cables                                     |                |         |           |             |                                |