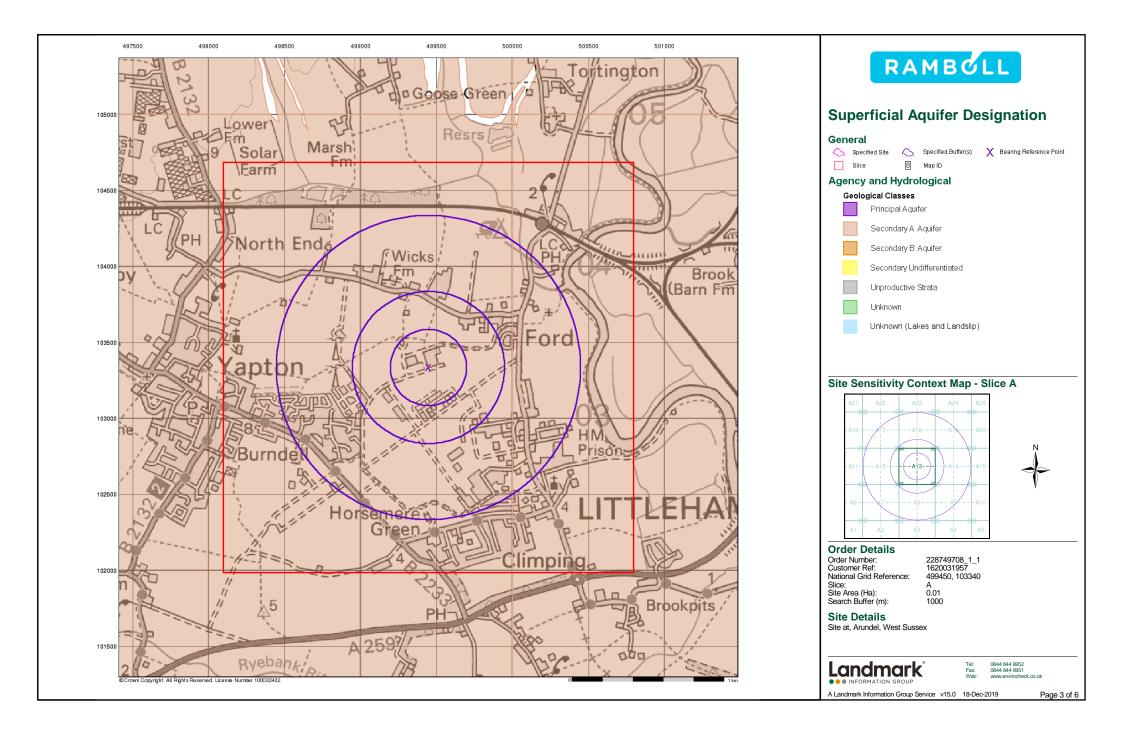

#### Report Version v53.0

| Data Type                                                     | Page<br>Number | On Site | 0 to 250m | 251 to 500m | 501 to 1000m<br>(*up to 2000m) |
|---------------------------------------------------------------|----------------|---------|-----------|-------------|--------------------------------|
| Agency & Hydrological                                         |                |         |           |             |                                |
| BGS Groundwater Flooding Susceptibility                       | pg 1           | Yes     |           | Yes         | n/a                            |
| Contaminated Land Register Entries and Notices                |                |         |           |             |                                |
| Discharge Consents                                            | pg 1           |         | 2         | 7           | 28                             |
| Prosecutions Relating to Controlled Waters                    |                |         | n/a       | n/a         | n/a                            |
| Enforcement and Prohibition Notices                           |                |         |           |             |                                |
| Integrated Pollution Controls                                 |                |         |           |             |                                |
| Integrated Pollution Prevention And Control                   | pg 10          |         |           | 3           |                                |
| Local Authority Integrated Pollution Prevention And Control   |                |         |           |             |                                |
| Local Authority Pollution Prevention and Controls             | pg 11          |         | 1         |             | 4                              |
| Local Authority Pollution Prevention and Control Enforcements | pg 12          |         |           |             | 1                              |
| Nearest Surface Water Feature                                 | pg 12          |         |           | Yes         |                                |
| Pollution Incidents to Controlled Waters                      | pg 12          |         |           |             | 2                              |
| Prosecutions Relating to Authorised Processes                 |                |         |           |             |                                |
| Registered Radioactive Substances                             |                |         |           |             |                                |
| River Quality                                                 |                |         |           |             |                                |
| River Quality Biology Sampling Points                         |                |         |           |             |                                |
| River Quality Chemistry Sampling Points                       |                |         |           |             |                                |
| Substantiated Pollution Incident Register                     |                |         |           |             |                                |
| Water Abstractions                                            | pg 12          |         | 2         |             | 4 (*10)                        |
| Water Industry Act Referrals                                  |                |         |           |             |                                |
| Groundwater Vulnerability Map                                 | pg 16          | Yes     | n/a       | n/a         | n/a                            |
| Groundwater Vulnerability - Soluble Rock Risk                 | pg 16          | 1       | n/a       | n/a         | n/a                            |
| Groundwater Vulnerability - Local Information                 |                |         | n/a       | n/a         | n/a                            |
| Bedrock Aquifer Designations                                  | pg 16          | Yes     | n/a       | n/a         | n/a                            |
| Superficial Aquifer Designations                              | pg 16          | Yes     | n/a       | n/a         | n/a                            |
| Source Protection Zones                                       |                |         |           |             |                                |
| Extreme Flooding from Rivers or Sea without Defences          |                |         |           | n/a         | n/a                            |
| Flooding from Rivers or Sea without Defences                  |                |         |           | n/a         | n/a                            |
| Areas Benefiting from Flood Defences                          |                |         |           | n/a         | n/a                            |
| Flood Water Storage Areas                                     |                |         |           | n/a         | n/a                            |
| Flood Defences                                                |                |         |           | n/a         | n/a                            |
| OS Water Network Lines                                        | pg 17          |         |           |             | 24                             |