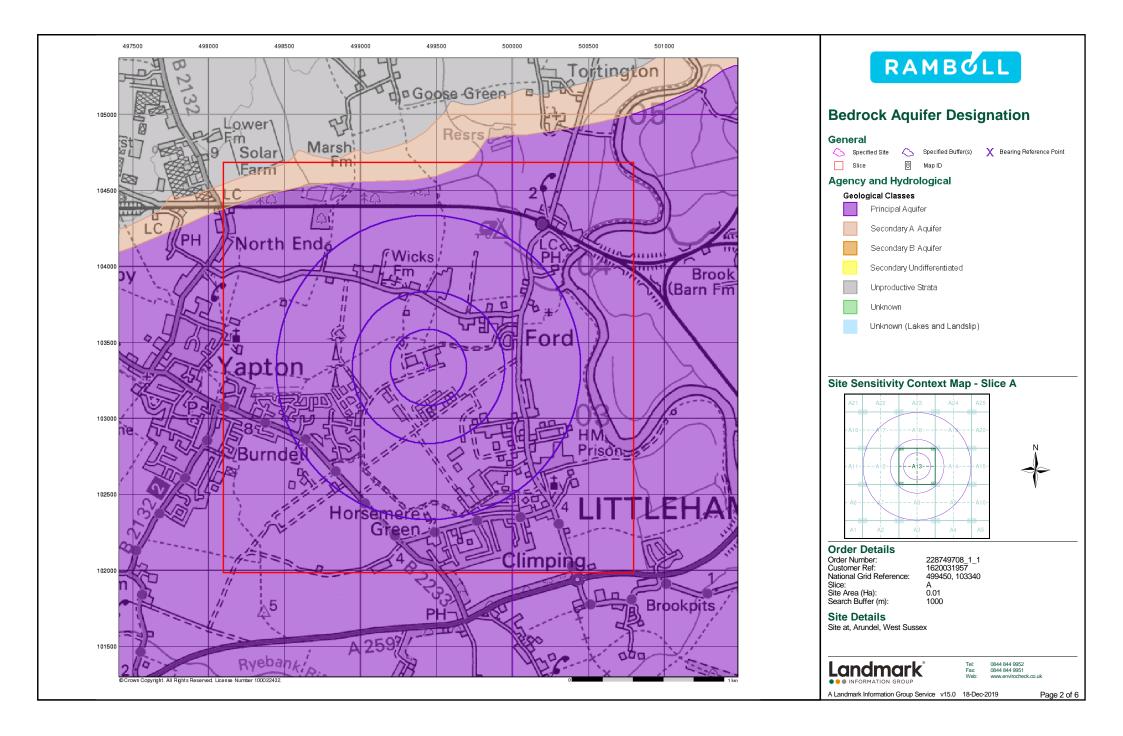

#### Report Version v53.0

| Data Type                                                     | Page<br>Number | On Site | 0 to 250m | 251 to 500m | 501 to 1000m<br>(*up to 2000m) |
|---------------------------------------------------------------|----------------|---------|-----------|-------------|--------------------------------|
| Agency & Hydrological                                         |                |         |           |             |                                |
| BGS Groundwater Flooding Susceptibility                       | pg 1           | Yes     |           | Yes         | n/a                            |
| Contaminated Land Register Entries and Notices                |                |         |           |             |                                |
| Discharge Consents                                            | pg 1           |         | 2         | 7           | 28                             |
| Prosecutions Relating to Controlled Waters                    |                |         | n/a       | n/a         | n/a                            |
| Enforcement and Prohibition Notices                           |                |         |           |             |                                |
| Integrated Pollution Controls                                 |                |         |           |             |                                |
| Integrated Pollution Prevention And Control                   | pg 10          |         |           | 3           |                                |
| Local Authority Integrated Pollution Prevention And Control   |                |         |           |             |                                |
| Local Authority Pollution Prevention and Controls             | pg 11          |         | 1         |             | 4                              |
| Local Authority Pollution Prevention and Control Enforcements | pg 12          |         |           |             | 1                              |
| Nearest Surface Water Feature                                 | pg 12          |         |           | Yes         |                                |
| Pollution Incidents to Controlled Waters                      | pg 12          |         |           |             | 2                              |
| Prosecutions Relating to Authorised Processes                 |                |         |           |             |                                |
| Registered Radioactive Substances                             |                |         |           |             |                                |
| River Quality                                                 |                |         |           |             |                                |
| River Quality Biology Sampling Points                         |                |         |           |             |                                |
| River Quality Chemistry Sampling Points                       |                |         |           |             |                                |
| Substantiated Pollution Incident Register                     |                |         |           |             |                                |
| Water Abstractions                                            | pg 12          |         | 2         |             | 4 (*10)                        |
| Water Industry Act Referrals                                  |                |         |           |             |                                |
| Groundwater Vulnerability Map                                 | pg 16          | Yes     | n/a       | n/a         | n/a                            |
| Groundwater Vulnerability - Soluble Rock Risk                 | pg 16          | 1       | n/a       | n/a         | n/a                            |
| Groundwater Vulnerability - Local Information                 |                |         | n/a       | n/a         | n/a                            |
| Bedrock Aquifer Designations                                  | pg 16          | Yes     | n/a       | n/a         | n/a                            |
| Superficial Aquifer Designations                              | pg 16          | Yes     | n/a       | n/a         | n/a                            |
| Source Protection Zones                                       |                |         |           |             |                                |
| Extreme Flooding from Rivers or Sea without Defences          |                |         |           | n/a         | n/a                            |
| Flooding from Rivers or Sea without Defences                  |                |         |           | n/a         | n/a                            |
| Areas Benefiting from Flood Defences                          |                |         |           | n/a         | n/a                            |
| Flood Water Storage Areas                                     |                |         |           | n/a         | n/a                            |
| Flood Defences                                                |                |         |           | n/a         | n/a                            |
| OS Water Network Lines                                        | pg 17          |         |           |             | 24                             |