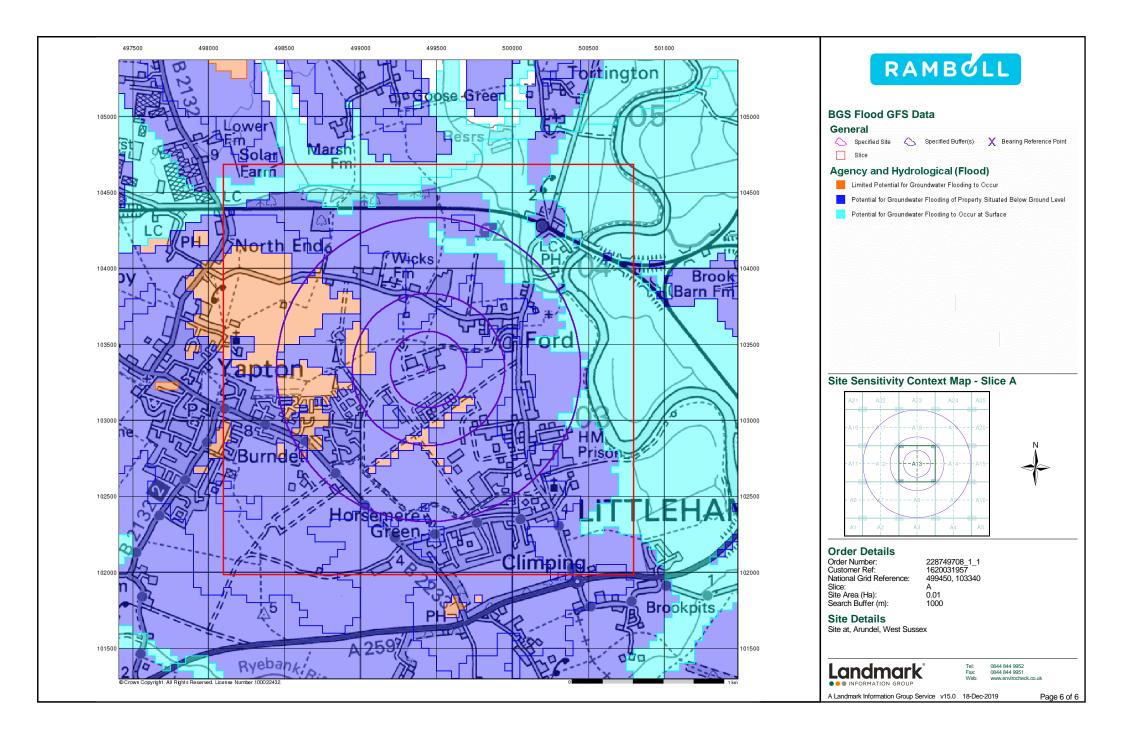

#### Report Version v53.0

| Data Type                                                     | Page<br>Number | On Site | 0 to 250m | 251 to 500m | 501 to 1000m<br>(*up to 2000m) |
|---------------------------------------------------------------|----------------|---------|-----------|-------------|--------------------------------|
| Agency & Hydrological                                         |                |         |           |             |                                |
| BGS Groundwater Flooding Susceptibility                       | pg 1           | Yes     |           | Yes         | n/a                            |
| Contaminated Land Register Entries and Notices                |                |         |           |             |                                |
| Discharge Consents                                            | pg 1           |         | 2         | 7           | 28                             |
| Prosecutions Relating to Controlled Waters                    |                |         | n/a       | n/a         | n/a                            |
| Enforcement and Prohibition Notices                           |                |         |           |             |                                |
| Integrated Pollution Controls                                 |                |         |           |             |                                |
| Integrated Pollution Prevention And Control                   | pg 10          |         |           | 3           |                                |
| Local Authority Integrated Pollution Prevention And Control   |                |         |           |             |                                |
| Local Authority Pollution Prevention and Controls             | pg 11          |         | 1         |             | 4                              |
| Local Authority Pollution Prevention and Control Enforcements | pg 12          |         |           |             | 1                              |
| Nearest Surface Water Feature                                 | pg 12          |         |           | Yes         |                                |
| Pollution Incidents to Controlled Waters                      | pg 12          |         |           |             | 2                              |
| Prosecutions Relating to Authorised Processes                 |                |         |           |             |                                |
| Registered Radioactive Substances                             |                |         |           |             |                                |
| River Quality                                                 |                |         |           |             |                                |
| River Quality Biology Sampling Points                         |                |         |           |             |                                |
| River Quality Chemistry Sampling Points                       |                |         |           |             |                                |
| Substantiated Pollution Incident Register                     |                |         |           |             |                                |
| Water Abstractions                                            | pg 12          |         | 2         |             | 4 (*10)                        |
| Water Industry Act Referrals                                  |                |         |           |             |                                |
| Groundwater Vulnerability Map                                 | pg 16          | Yes     | n/a       | n/a         | n/a                            |
| Groundwater Vulnerability - Soluble Rock Risk                 | pg 16          | 1       | n/a       | n/a         | n/a                            |
| Groundwater Vulnerability - Local Information                 |                |         | n/a       | n/a         | n/a                            |
| Bedrock Aquifer Designations                                  | pg 16          | Yes     | n/a       | n/a         | n/a                            |
| Superficial Aquifer Designations                              | pg 16          | Yes     | n/a       | n/a         | n/a                            |
| Source Protection Zones                                       |                |         |           |             |                                |
| Extreme Flooding from Rivers or Sea without Defences          |                |         |           | n/a         | n/a                            |
| Flooding from Rivers or Sea without Defences                  |                |         |           | n/a         | n/a                            |
| Areas Benefiting from Flood Defences                          |                |         |           | n/a         | n/a                            |
| Flood Water Storage Areas                                     |                |         |           | n/a         | n/a                            |
| Flood Defences                                                |                |         |           | n/a         | n/a                            |
| OS Water Network Lines                                        | pg 17          |         |           |             | 24                             |

Order Number: 228749708\_1\_1 Date: 18-Dec-2019 rpr\_ec\_datasheet v53.0 A Landmark Information Group Service

| Map<br>ID |                                                                                                                                                                                                                                                  | Details                                                                                                                                                                                                                                                                                                                                                                                                                                                                                                                  | Quadrant<br>Reference<br>(Compass<br>Direction) | Estimated<br>Distance<br>From Site | Contact | NGR              |
|-----------|--------------------------------------------------------------------------------------------------------------------------------------------------------------------------------------------------------------------------------------------------|--------------------------------------------------------------------------------------------------------------------------------------------------------------------------------------------------------------------------------------------------------------------------------------------------------------------------------------------------------------------------------------------------------------------------------------------------------------------------------------------------------------------------|-------------------------------------------------|------------------------------------|---------|------------------|
|           | BGS Groundwater I<br>Flooding Type:                                                                                                                                                                                                              | Flooding Susceptibility Potential for Groundwater Flooding of Property Situated Below Ground Level                                                                                                                                                                                                                                                                                                                                                                                                                       | A13NE                                           | 0                                  | 1       | 499446           |
|           |                                                                                                                                                                                                                                                  | Flooding Susceptibility                                                                                                                                                                                                                                                                                                                                                                                                                                                                                                  | (NE)                                            |                                    |         | 103336           |
|           | Flooding Type:                                                                                                                                                                                                                                   | Potential for Groundwater Flooding of Property Situated Below Ground Level                                                                                                                                                                                                                                                                                                                                                                                                                                               | A13NE<br>(E)                                    | 255                                | 1       | 499700<br>103350 |
|           | BGS Groundwater I<br>Flooding Type:                                                                                                                                                                                                              | Flooding Susceptibility  Potential for Groundwater Flooding of Property Situated Below Ground Level                                                                                                                                                                                                                                                                                                                                                                                                                      | A13NW<br>(N)                                    | 269                                | 1       | 499400<br>103600 |
|           | BGS Groundwater I<br>Flooding Type:                                                                                                                                                                                                              | Flooding Susceptibility Limited Potential for Groundwater Flooding to Occur                                                                                                                                                                                                                                                                                                                                                                                                                                              | A13SE<br>(SE)                                   | 276                                | 1       | 499650<br>103150 |
|           | BGS Groundwater I<br>Flooding Type:                                                                                                                                                                                                              | Flooding Susceptibility Limited Potential for Groundwater Flooding to Occur                                                                                                                                                                                                                                                                                                                                                                                                                                              | A13SE<br>(S)                                    | 305                                | 1       | 499550<br>103050 |
|           | <b>BGS Groundwater I</b> Flooding Type:                                                                                                                                                                                                          | Flooding Susceptibility  Potential for Groundwater Flooding of Property Situated Below Ground Level                                                                                                                                                                                                                                                                                                                                                                                                                      | A13SW<br>(SW)                                   | 307                                | 1       | 499250<br>103100 |
|           | BGS Groundwater I<br>Flooding Type:                                                                                                                                                                                                              | Flooding Susceptibility Limited Potential for Groundwater Flooding to Occur                                                                                                                                                                                                                                                                                                                                                                                                                                              | A13SE<br>(S)                                    | 336                                | 1       | 499450<br>103000 |
|           | BGS Groundwater I<br>Flooding Type:                                                                                                                                                                                                              | Flooding Susceptibility Limited Potential for Groundwater Flooding to Occur                                                                                                                                                                                                                                                                                                                                                                                                                                              | A12NE<br>(W)                                    | 347                                | 1       | 499100<br>103336 |
|           | BGS Groundwater I<br>Flooding Type:                                                                                                                                                                                                              | Flooding Susceptibility Limited Potential for Groundwater Flooding to Occur                                                                                                                                                                                                                                                                                                                                                                                                                                              | A8NE<br>(S)                                     | 386                                | 1       | 499446<br>102950 |
| 1         | Discharge Consents Operator: Property Type: Location:  Authority: Catchment Area: Reference: Permit Version: Effective Date: Issued Date: Revocation Date: Discharge Type: Discharge Environment: Receiving Water: Status: Positional Accuracy:  | Tarmac Topblock Ltd Undefined Or Other Tarmac Topblock Ltd Ford Airfield Industrial Est, Yapton, Arundel, West Sussex, Bn18 0hy Environment Agency, Southern Region Old-unknown river P06572 1 13th September 1997 13th September 1997 6th January 1998 Trade Discharge - Mineral Workings Not Supplied Not Supplied Post National Rivers Authority Legislation where issue date > 31/08/1989 Located by supplier to within 10m                                                                                          | A13NE<br>(NE)                                   | 92                                 | 2       | 499520<br>103390 |
| 2         | Discharge Consents Operator: Property Type: Location:  Authority: Catchment Area: Reference: Permit Version: Effective Date: Issued Date: Revocation Date: Discharge Type: Discharge Environment: Receiving Water: Status:  Positional Accuracy: | Southern Water Services Ltd (S) WWTW/SEWAGE TREATMENT WORKS (WATER COMPANY) Ford Wwtw Ford Airfield Industrial Estate, Ford, Arundel, West Sussex, Bn18 Ohy Environment Agency, Southern Region Coastal Offshore A00787 4 22nd September 2003 22nd September 2003 21st December 2005 Sewage Discharges - Final/Treated Effluent - Water Company Controlled Sea  English Channel Modified (Water Resources Act 1991, Schedule 10 as amended by Environment Act 1995) Manually positioned within the geographical locality | A13SE<br>(S)                                    | 237                                | 2       | 499496<br>103105 |