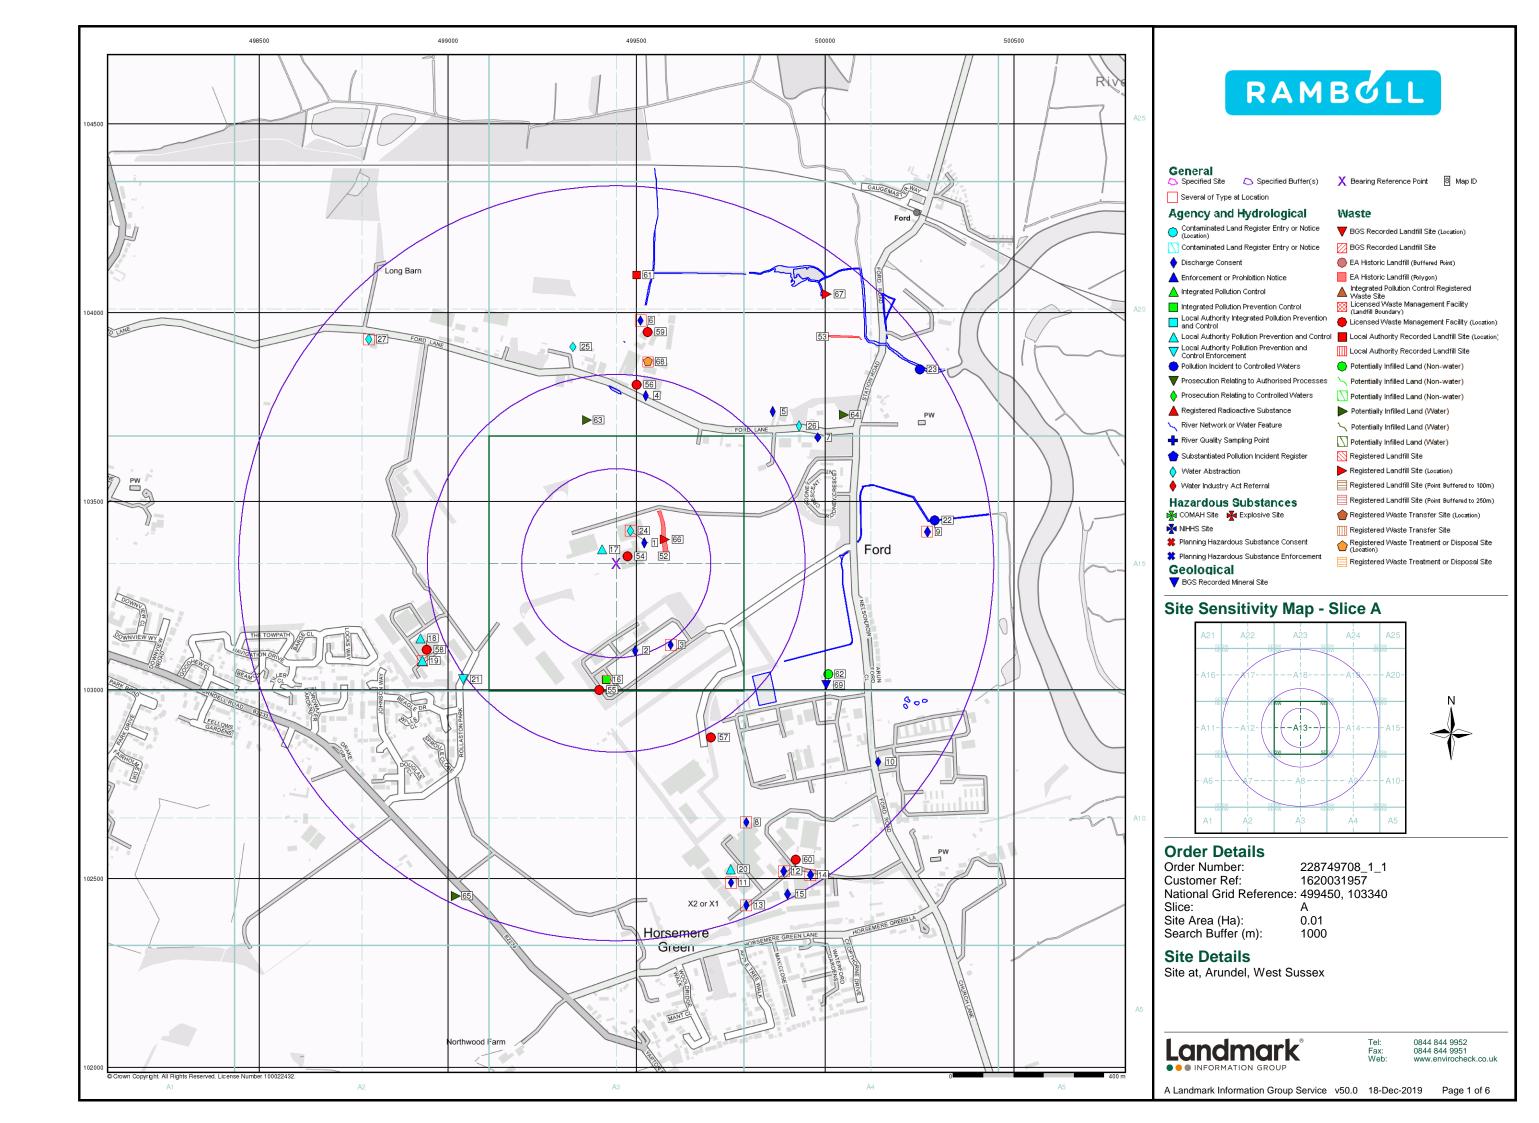

Order Number: 228749708\_1\_1 Date: 18-Dec-2019 rpr\_ec\_datasheet v53.0 A Landmark Information Group Service

| Map<br>ID |                                                                                                                                                                                                                                                  | Details                                                                                                                                                                                                                                                                                                                                                                                                                                                                                                                  | Quadrant<br>Reference<br>(Compass<br>Direction) | Estimated<br>Distance<br>From Site | Contact | NGR              |
|-----------|--------------------------------------------------------------------------------------------------------------------------------------------------------------------------------------------------------------------------------------------------|--------------------------------------------------------------------------------------------------------------------------------------------------------------------------------------------------------------------------------------------------------------------------------------------------------------------------------------------------------------------------------------------------------------------------------------------------------------------------------------------------------------------------|-------------------------------------------------|------------------------------------|---------|------------------|
|           | BGS Groundwater I<br>Flooding Type:                                                                                                                                                                                                              | Flooding Susceptibility Potential for Groundwater Flooding of Property Situated Below Ground Level                                                                                                                                                                                                                                                                                                                                                                                                                       | A13NE                                           | 0                                  | 1       | 499446           |
|           |                                                                                                                                                                                                                                                  | Flooding Susceptibility                                                                                                                                                                                                                                                                                                                                                                                                                                                                                                  | (NE)                                            |                                    |         | 103336           |
|           | Flooding Type:                                                                                                                                                                                                                                   | Potential for Groundwater Flooding of Property Situated Below Ground Level                                                                                                                                                                                                                                                                                                                                                                                                                                               | A13NE<br>(E)                                    | 255                                | 1       | 499700<br>103350 |
|           | BGS Groundwater I<br>Flooding Type:                                                                                                                                                                                                              | Flooding Susceptibility  Potential for Groundwater Flooding of Property Situated Below Ground Level                                                                                                                                                                                                                                                                                                                                                                                                                      | A13NW<br>(N)                                    | 269                                | 1       | 499400<br>103600 |
|           | BGS Groundwater I<br>Flooding Type:                                                                                                                                                                                                              | Flooding Susceptibility Limited Potential for Groundwater Flooding to Occur                                                                                                                                                                                                                                                                                                                                                                                                                                              | A13SE<br>(SE)                                   | 276                                | 1       | 499650<br>103150 |
|           | BGS Groundwater I<br>Flooding Type:                                                                                                                                                                                                              | Flooding Susceptibility Limited Potential for Groundwater Flooding to Occur                                                                                                                                                                                                                                                                                                                                                                                                                                              | A13SE<br>(S)                                    | 305                                | 1       | 499550<br>103050 |
|           | <b>BGS Groundwater I</b> Flooding Type:                                                                                                                                                                                                          | Flooding Susceptibility  Potential for Groundwater Flooding of Property Situated Below Ground Level                                                                                                                                                                                                                                                                                                                                                                                                                      | A13SW<br>(SW)                                   | 307                                | 1       | 499250<br>103100 |
|           | BGS Groundwater I<br>Flooding Type:                                                                                                                                                                                                              | Flooding Susceptibility Limited Potential for Groundwater Flooding to Occur                                                                                                                                                                                                                                                                                                                                                                                                                                              | A13SE<br>(S)                                    | 336                                | 1       | 499450<br>103000 |
|           | BGS Groundwater I<br>Flooding Type:                                                                                                                                                                                                              | Flooding Susceptibility Limited Potential for Groundwater Flooding to Occur                                                                                                                                                                                                                                                                                                                                                                                                                                              | A12NE<br>(W)                                    | 347                                | 1       | 499100<br>103336 |
|           | BGS Groundwater I<br>Flooding Type:                                                                                                                                                                                                              | Flooding Susceptibility Limited Potential for Groundwater Flooding to Occur                                                                                                                                                                                                                                                                                                                                                                                                                                              | A8NE<br>(S)                                     | 386                                | 1       | 499446<br>102950 |
| 1         | Discharge Consents Operator: Property Type: Location:  Authority: Catchment Area: Reference: Permit Version: Effective Date: Issued Date: Revocation Date: Discharge Type: Discharge Environment: Receiving Water: Status: Positional Accuracy:  | Tarmac Topblock Ltd Undefined Or Other Tarmac Topblock Ltd Ford Airfield Industrial Est, Yapton, Arundel, West Sussex, Bn18 0hy Environment Agency, Southern Region Old-unknown river P06572 1 13th September 1997 13th September 1997 6th January 1998 Trade Discharge - Mineral Workings Not Supplied Not Supplied Post National Rivers Authority Legislation where issue date > 31/08/1989 Located by supplier to within 10m                                                                                          | A13NE<br>(NE)                                   | 92                                 | 2       | 499520<br>103390 |
| 2         | Discharge Consents Operator: Property Type: Location:  Authority: Catchment Area: Reference: Permit Version: Effective Date: Issued Date: Revocation Date: Discharge Type: Discharge Environment: Receiving Water: Status:  Positional Accuracy: | Southern Water Services Ltd (S) WWTW/SEWAGE TREATMENT WORKS (WATER COMPANY) Ford Wwtw Ford Airfield Industrial Estate, Ford, Arundel, West Sussex, Bn18 Ohy Environment Agency, Southern Region Coastal Offshore A00787 4 22nd September 2003 22nd September 2003 21st December 2005 Sewage Discharges - Final/Treated Effluent - Water Company Controlled Sea  English Channel Modified (Water Resources Act 1991, Schedule 10 as amended by Environment Act 1995) Manually positioned within the geographical locality | A13SE<br>(S)                                    | 237                                | 2       | 499496<br>103105 |

Order Number: 228749708\_1\_1 Date: 18-Dec-2019 rpr\_ec\_datasheet v53.0 A Landmark Information Group Service Page 1 of 47

| Map<br>ID |                                                                                     | Details                                                                                                                                                                                         | Quadrant<br>Reference<br>(Compass<br>Direction) | Estimated<br>Distance<br>From Site | Contact | NGR              |
|-----------|-------------------------------------------------------------------------------------|-------------------------------------------------------------------------------------------------------------------------------------------------------------------------------------------------|-------------------------------------------------|------------------------------------|---------|------------------|
|           | Discharge Consent                                                                   | s                                                                                                                                                                                               |                                                 |                                    |         |                  |
| 3         | Operator:<br>Property Type:<br>Location:                                            | Southern Water Services Ltd (S) WWTW/SEWAGE TREATMENT WORKS (WATER COMPANY) Ford Wwtw Ford Airfield Industrial Estate, Ford, Arundel, West Sussex, Bn18 Ohy Environment Agency, Southern Region | A13SE<br>(SE)                                   | 260                                | 2       | 499590<br>103120 |
|           | Catchment Area:<br>Reference:<br>Permit Version:<br>Effective Date:                 | Coastal Offshore<br>A00787<br>9<br>31st March 2010                                                                                                                                              |                                                 |                                    |         |                  |
|           | Issued Date:<br>Revocation Date:<br>Discharge Type:<br>Discharge<br>Environment:    | 31st March 2010<br>Not Supplied<br>Sewage Discharges - Final/Treated Effluent - Water Company<br>Controlled Sea                                                                                 |                                                 |                                    |         |                  |
|           | Receiving Water: Status:                                                            | English Channel Modified (Water Resources Act 1991, Schedule 10 as amended by Environment Act 1995) Located by supplier to within 10m                                                           |                                                 |                                    |         |                  |
|           | Discharge Consent                                                                   |                                                                                                                                                                                                 |                                                 |                                    |         |                  |
| 3         | Operator:<br>Property Type:<br>Location:                                            | Southern Water Services Ltd (S)<br>WWTW/SEWAGE TREATMENT WORKS (WATER COMPANY)<br>Ford Wwtw Ford Airfield Industrial Estate, Ford, Arundel, West Sussex, Bn18<br>0hy                            | A13SE<br>(SE)                                   | 260                                | 2       | 499590<br>103120 |
|           | Authority: Catchment Area: Reference: Permit Version: Effective Date:               | Environment Agency, Southern Region<br>Coastal Offshore<br>A00787<br>8<br>30th March 2010                                                                                                       |                                                 |                                    |         |                  |
|           | Issued Date:<br>Revocation Date:<br>Discharge Type:<br>Discharge<br>Environment:    | 30th March 2010<br>30th March 2010<br>Sewage Discharges - Final/Treated Effluent - Water Company<br>Controlled Sea                                                                              |                                                 |                                    |         |                  |
|           | Receiving Water: Status:                                                            | English Channel Varied by Application - (Water Resources Act 1991, Schedule 10 as amended by Environment Act 1995) Located by supplier to within 10m                                            |                                                 |                                    |         |                  |
|           | Discharge Consent                                                                   | s                                                                                                                                                                                               |                                                 |                                    |         |                  |
| 3         | Operator:<br>Property Type:<br>Location:                                            | Southern Water Services Ltd (S)  WWTW/SEWAGE TREATMENT WORKS (WATER COMPANY)  Ford Wwtw Ford Airfield Industrial Estate, Ford, Arundel, West Sussex, Bn18  Ohy                                  | A13SE<br>(SE)                                   | 260                                | 2       | 499590<br>103120 |
|           | Authority:<br>Catchment Area:<br>Reference:<br>Permit Version:                      | Environment Agency, Southern Region<br>Coastal Offshore<br>A00787                                                                                                                               |                                                 |                                    |         |                  |
|           | Effective Date: Issued Date: Revocation Date: Discharge Type: Discharge             | 5th October 2009 5th October 2009 29th March 2010 Sewage Discharges - Final/Treated Effluent - Water Company Controlled Sea                                                                     |                                                 |                                    |         |                  |
|           | Environment: Receiving Water: Status:                                               | English Channel Modified (Water Resources Act 1991, Schedule 10 as amended by Environment Act 1995)                                                                                             |                                                 |                                    |         |                  |
|           | ,                                                                                   | Located by supplier to within 10m                                                                                                                                                               |                                                 |                                    |         |                  |
| 3         | Discharge Consent Operator: Property Type: Location:                                | Southern Water Services Ltd (S)<br>WWTW/SEWAGE TREATMENT WORKS (WATER COMPANY)<br>Ford Wwtw Ford Airfield Industrial Estate, Ford, Arundel, West Sussex, Bn18                                   | A13SE<br>(SE)                                   | 260                                | 2       | 499590<br>103120 |
|           | Authority:<br>Catchment Area:<br>Reference:<br>Permit Version:                      | Ohy Environment Agency, Southern Region Coastal Offshore A00787 6                                                                                                                               |                                                 |                                    |         |                  |
|           | Effective Date:<br>Issued Date:<br>Revocation Date:<br>Discharge Type:<br>Discharge | 1st April 2009 14th October 2008 4th October 2009 Sewage Discharges - Final/Treated Effluent - Water Company Controlled Sea                                                                     |                                                 |                                    |         |                  |
|           | Environment:<br>Receiving Water:<br>Status:                                         | English Channel Consent Currently Under Appeal Located by supplier to within 10m                                                                                                                |                                                 |                                    |         |                  |

Order Number: 228749708\_1\_1 Date: 18-Dec-2019 rpr\_ec\_datasheet v53.0 A Landmark Information Group Service Page 2 of 47

| Map<br>ID |                                                                         | Details                                                                                                                                                              | Quadrant<br>Reference<br>(Compass<br>Direction) | Estimated<br>Distance<br>From Site | Contact | NGR              |
|-----------|-------------------------------------------------------------------------|----------------------------------------------------------------------------------------------------------------------------------------------------------------------|-------------------------------------------------|------------------------------------|---------|------------------|
|           | Discharge Consent                                                       | s                                                                                                                                                                    |                                                 |                                    |         |                  |
| 3         | Operator:<br>Property Type:<br>Location:                                | Southern Water Services Ltd (S)<br>WWTW/SEWAGE TREATMENT WORKS (WATER COMPANY)<br>Ford Wwtw Ford Airfield Industrial Estate, Ford, Arundel, West Sussex, Bn18<br>0hy | A13SE<br>(SE)                                   | 260                                | 2       | 499590<br>103120 |
|           | Authority:<br>Catchment Area:<br>Reference:<br>Permit Version:          | Environment Agency, Southern Region Coastal Offshore A00787 5                                                                                                        |                                                 |                                    |         |                  |
|           | Effective Date: Issued Date: Revocation Date: Discharge Type: Discharge | 22nd December 2005<br>22nd December 2005<br>31st March 2009<br>Sewage Discharges - Final/Treated Effluent - Water Company<br>Controlled Sea                          |                                                 |                                    |         |                  |
|           | Environment:<br>Receiving Water:<br>Status:<br>Positional Accuracy:     | English Channel Consent Currently Under Appeal Located by supplier to within 10m                                                                                     |                                                 |                                    |         |                  |
|           | Discharge Consents                                                      | S                                                                                                                                                                    |                                                 |                                    |         |                  |
| 3         | Operator:<br>Property Type:<br>Location:                                | Southern Water Services Ltd (S)<br>Sewage Disposal Works - Water Company<br>Ford Wwtw Ford Airfield Industrial Estate, Ford, Arundel, West Sussex, Bn18<br>0hy       | A13SE<br>(SE)                                   | 260                                | 2       | 499590<br>103120 |
|           | Authority:<br>Catchment Area:<br>Reference:<br>Permit Version:          | Environment Agency, Southern Region<br>Coastal Offshore<br>A00787                                                                                                    |                                                 |                                    |         |                  |
|           | Effective Date:<br>Issued Date:<br>Revocation Date:<br>Discharge Type:  | 22nd September 2003 22nd September 2003 21st December 2005 Sewage Discharges - Final/Treated Effluent - Water Company                                                |                                                 |                                    |         |                  |
|           | Discharge<br>Environment:<br>Receiving Water:                           | Controlled Sea English Channel                                                                                                                                       |                                                 |                                    |         |                  |
|           | Status:  Positional Accuracy:                                           | Modified (Water Resources Act 1991, Schedule 10 as amended by Environment Act 1995) Located by supplier to within 10m                                                |                                                 |                                    |         |                  |
|           | Discharge Consent                                                       | S                                                                                                                                                                    |                                                 |                                    |         |                  |
| 4         | Operator:<br>Property Type:<br>Location:                                | Mr S P Beeching REAL ESTATE ACTIVITIES/BUYING/SELLING/RENTING Ford Lane Business Park Arundel Ford Lane Business Park, Ford Lane, Arundel, West Sussex, Bn18 0uz     | A18SE<br>(N)                                    | 451                                | 2       | 499524<br>103780 |
|           | Authority: Catchment Area: Reference: Permit Version:                   | Environment Agency, Southern Region<br>Adur Estuary & Freshwater Tributaries<br>P13199                                                                               |                                                 |                                    |         |                  |
|           | Effective Date: Issued Date: Revocation Date: Discharge Type:           | 5th October 2007 5th October 2007 Not Supplied Sewage Discharges - Final/Treated Effluent - Not Water Company                                                        |                                                 |                                    |         |                  |
|           | Discharge Environment: Receiving Water: Status:                         | Freshwater Stream/River  Trib Of Reiver Arun  New Consent (Water Resources Act 1991, Section 88 & Schedule 10 as                                                     |                                                 |                                    |         |                  |
|           |                                                                         | amended by Environment Act 1995) Located by supplier to within 10m                                                                                                   |                                                 |                                    |         |                  |
|           | Discharge Consent                                                       | s                                                                                                                                                                    |                                                 |                                    |         |                  |
| 5         | Operator: Property Type: Location:                                      | Peter Hague DOMESTIC PROPERTY (SINGLE) (INCL FARM HOUSE) Bullock Yard North Ford Lane Ford Bullock Yard, North Ford Lane, Ford, Arundel, West Sussex, Bn18 0ef       | A19SW<br>(NE)                                   | 578                                | 2       | 499860<br>103739 |
|           | Authority: Catchment Area: Reference: Permit Version:                   | Environment Agency, Southern Region Adur Estuary & Freshwater Tributaries P12971 1 Oth Lawren 2007                                                                   |                                                 |                                    |         |                  |
|           | Effective Date:<br>Issued Date:<br>Revocation Date:<br>Discharge Type:  | 10th January 2007 10th January 2007 Not Supplied Sewage Discharges - Final/Treated Effluent - Not Water Company                                                      |                                                 |                                    |         |                  |
|           | Discharge Environment: Receiving Water: Status:                         | Land/Soakaway Into Land Via Soakaway New Consent (Water Resources Act 1991, Section 88 & Schedule 10 as                                                              |                                                 |                                    |         |                  |
|           | Positional Accuracy:                                                    | amended by Environment Act 1995) Located by supplier to within 10m                                                                                                   |                                                 |                                    |         |                  |