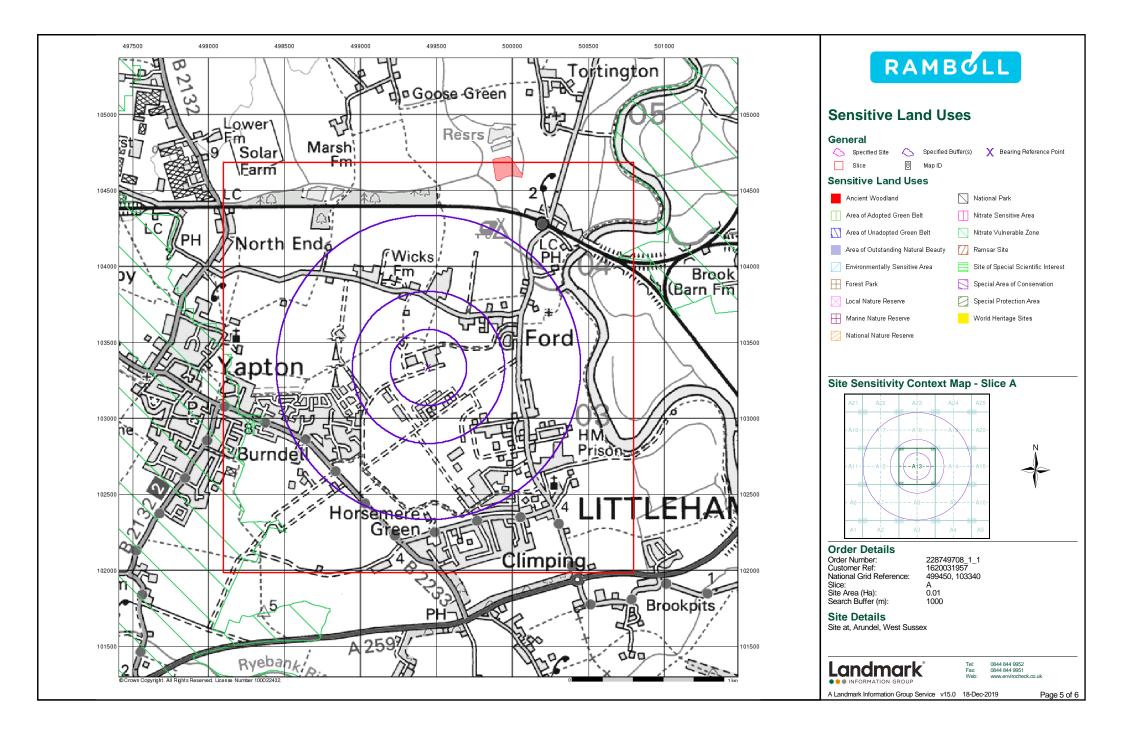

| Data Type                            | Page<br>Number | On Site | 0 to 250m | 251 to 500m | 501 to 1000m<br>(*up to 2000m) |
|--------------------------------------|----------------|---------|-----------|-------------|--------------------------------|
| Sensitive Land Use                   |                |         |           |             |                                |
| Ancient Woodland                     |                |         |           |             |                                |
| Areas of Adopted Green Belt          |                |         |           |             |                                |
| Areas of Unadopted Green Belt        |                |         |           |             |                                |
| Areas of Outstanding Natural Beauty  |                |         |           |             |                                |
| Environmentally Sensitive Areas      |                |         |           |             |                                |
| Forest Parks                         |                |         |           |             |                                |
| Local Nature Reserves                |                |         |           |             |                                |
| Marine Nature Reserves               |                |         |           |             |                                |
| National Nature Reserves             |                |         |           |             |                                |
| National Parks                       |                |         |           |             |                                |
| Nitrate Sensitive Areas              |                |         |           |             |                                |
| Nitrate Vulnerable Zones             |                |         |           |             |                                |
| Ramsar Sites                         |                |         |           |             |                                |
| Sites of Special Scientific Interest |                |         |           |             |                                |
| Special Areas of Conservation        |                |         |           |             |                                |
| Special Protection Areas             |                |         |           |             |                                |
| World Heritage Sites                 |                |         |           |             |                                |