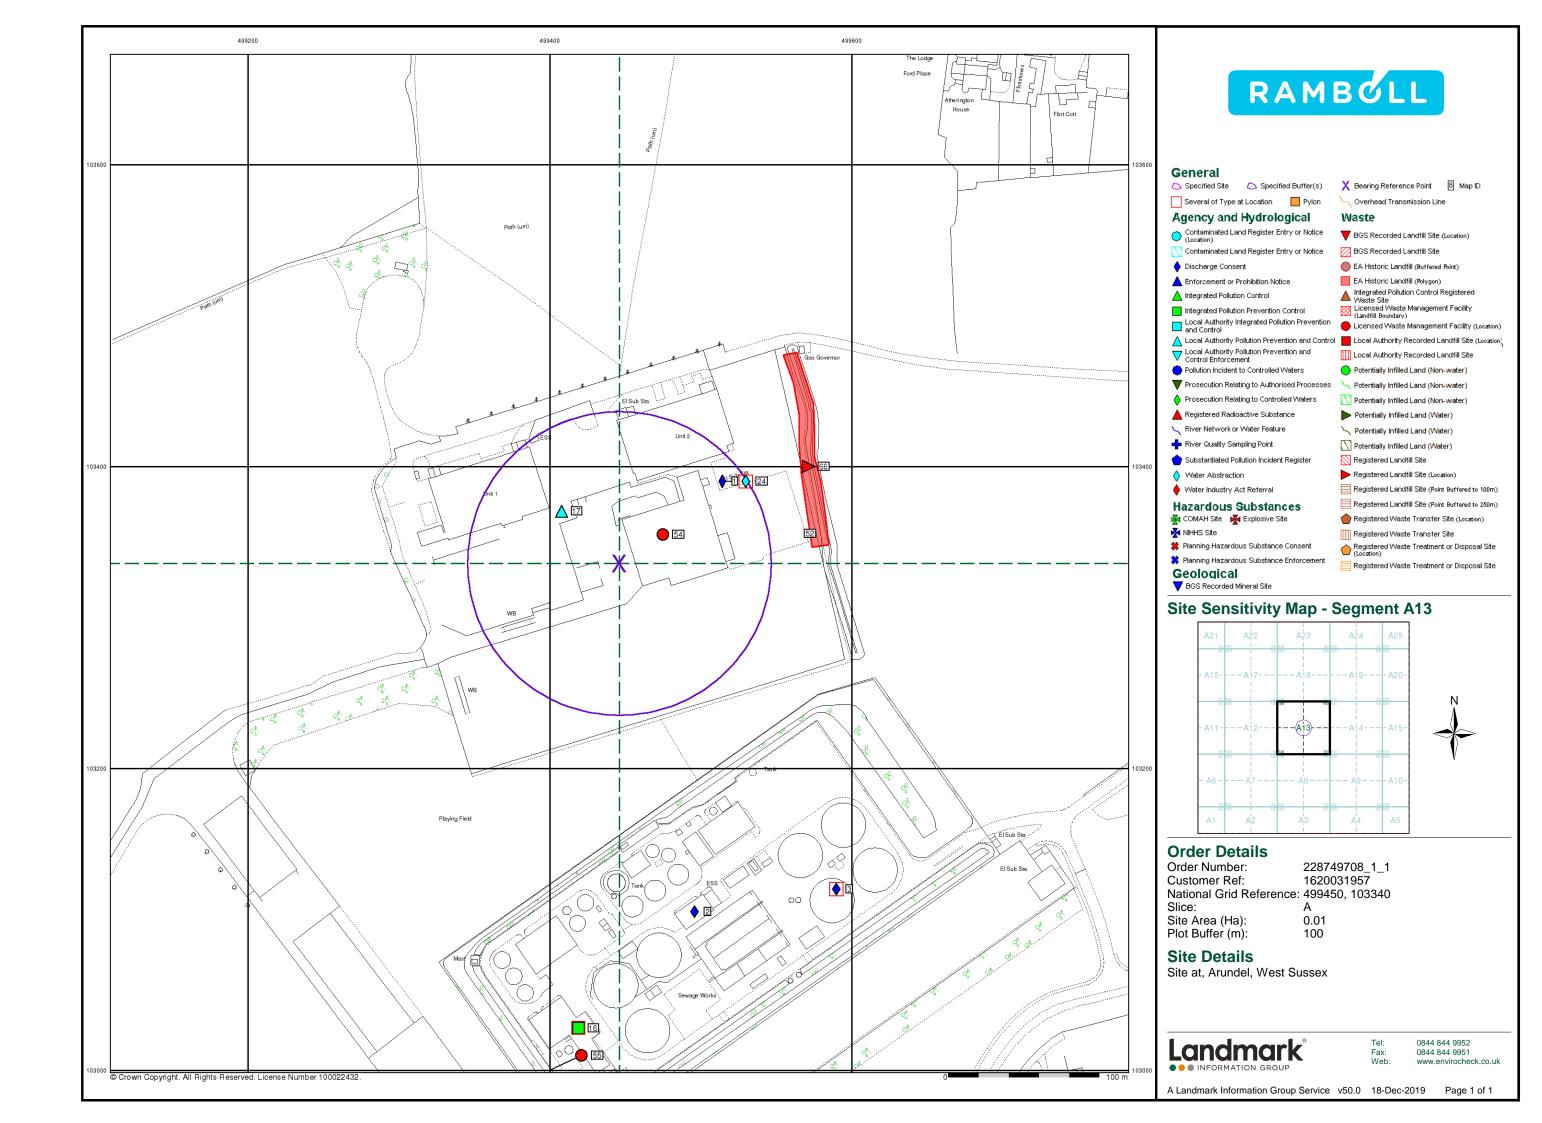

Order Number: 228749708\_1\_1 Date: 18-Dec-2019 rpr\_ec\_datasheet v53.0 A Landmark Information Group Service

| Map<br>ID |                                                                                                                                                                                                                                                  | Details                                                                                                                                                                                                                                                                                                                                                                                                                                                                                                                  | Quadrant<br>Reference<br>(Compass<br>Direction) | Estimated<br>Distance<br>From Site | Contact | NGR              |
|-----------|--------------------------------------------------------------------------------------------------------------------------------------------------------------------------------------------------------------------------------------------------|--------------------------------------------------------------------------------------------------------------------------------------------------------------------------------------------------------------------------------------------------------------------------------------------------------------------------------------------------------------------------------------------------------------------------------------------------------------------------------------------------------------------------|-------------------------------------------------|------------------------------------|---------|------------------|
|           | BGS Groundwater I<br>Flooding Type:                                                                                                                                                                                                              | Flooding Susceptibility Potential for Groundwater Flooding of Property Situated Below Ground Level                                                                                                                                                                                                                                                                                                                                                                                                                       | A13NE                                           | 0                                  | 1       | 499446           |
|           |                                                                                                                                                                                                                                                  | Flooding Susceptibility                                                                                                                                                                                                                                                                                                                                                                                                                                                                                                  | (NE)                                            |                                    |         | 103336           |
|           | Flooding Type:                                                                                                                                                                                                                                   | Potential for Groundwater Flooding of Property Situated Below Ground Level                                                                                                                                                                                                                                                                                                                                                                                                                                               | A13NE<br>(E)                                    | 255                                | 1       | 499700<br>103350 |
|           | BGS Groundwater I<br>Flooding Type:                                                                                                                                                                                                              | Flooding Susceptibility  Potential for Groundwater Flooding of Property Situated Below Ground Level                                                                                                                                                                                                                                                                                                                                                                                                                      | A13NW<br>(N)                                    | 269                                | 1       | 499400<br>103600 |
|           | BGS Groundwater I<br>Flooding Type:                                                                                                                                                                                                              | Flooding Susceptibility Limited Potential for Groundwater Flooding to Occur                                                                                                                                                                                                                                                                                                                                                                                                                                              | A13SE<br>(SE)                                   | 276                                | 1       | 499650<br>103150 |
|           | BGS Groundwater I<br>Flooding Type:                                                                                                                                                                                                              | Flooding Susceptibility Limited Potential for Groundwater Flooding to Occur                                                                                                                                                                                                                                                                                                                                                                                                                                              | A13SE<br>(S)                                    | 305                                | 1       | 499550<br>103050 |
|           | <b>BGS Groundwater I</b> Flooding Type:                                                                                                                                                                                                          | Flooding Susceptibility  Potential for Groundwater Flooding of Property Situated Below Ground Level                                                                                                                                                                                                                                                                                                                                                                                                                      | A13SW<br>(SW)                                   | 307                                | 1       | 499250<br>103100 |
|           | BGS Groundwater I<br>Flooding Type:                                                                                                                                                                                                              | Flooding Susceptibility Limited Potential for Groundwater Flooding to Occur                                                                                                                                                                                                                                                                                                                                                                                                                                              | A13SE<br>(S)                                    | 336                                | 1       | 499450<br>103000 |
|           | BGS Groundwater I<br>Flooding Type:                                                                                                                                                                                                              | Flooding Susceptibility Limited Potential for Groundwater Flooding to Occur                                                                                                                                                                                                                                                                                                                                                                                                                                              | A12NE<br>(W)                                    | 347                                | 1       | 499100<br>103336 |
|           | BGS Groundwater I<br>Flooding Type:                                                                                                                                                                                                              | Flooding Susceptibility Limited Potential for Groundwater Flooding to Occur                                                                                                                                                                                                                                                                                                                                                                                                                                              | A8NE<br>(S)                                     | 386                                | 1       | 499446<br>102950 |
| 1         | Discharge Consents Operator: Property Type: Location:  Authority: Catchment Area: Reference: Permit Version: Effective Date: Issued Date: Revocation Date: Discharge Type: Discharge Environment: Receiving Water: Status: Positional Accuracy:  | Tarmac Topblock Ltd Undefined Or Other Tarmac Topblock Ltd Ford Airfield Industrial Est, Yapton, Arundel, West Sussex, Bn18 0hy Environment Agency, Southern Region Old-unknown river P06572 1 13th September 1997 13th September 1997 6th January 1998 Trade Discharge - Mineral Workings Not Supplied Not Supplied Post National Rivers Authority Legislation where issue date > 31/08/1989 Located by supplier to within 10m                                                                                          | A13NE<br>(NE)                                   | 92                                 | 2       | 499520<br>103390 |
| 2         | Discharge Consents Operator: Property Type: Location:  Authority: Catchment Area: Reference: Permit Version: Effective Date: Issued Date: Revocation Date: Discharge Type: Discharge Environment: Receiving Water: Status:  Positional Accuracy: | Southern Water Services Ltd (S) WWTW/SEWAGE TREATMENT WORKS (WATER COMPANY) Ford Wwtw Ford Airfield Industrial Estate, Ford, Arundel, West Sussex, Bn18 Ohy Environment Agency, Southern Region Coastal Offshore A00787 4 22nd September 2003 22nd September 2003 21st December 2005 Sewage Discharges - Final/Treated Effluent - Water Company Controlled Sea  English Channel Modified (Water Resources Act 1991, Schedule 10 as amended by Environment Act 1995) Manually positioned within the geographical locality | A13SE<br>(S)                                    | 237                                | 2       | 499496<br>103105 |

Order Number: 228749708\_1\_1 Date: 18-Dec-2019 rpr\_ec\_datasheet v53.0 A Landmark Information Group Service Page 1 of 47

| Map<br>ID |                                                                                     | Details                                                                                                                                                                                         | Quadrant<br>Reference<br>(Compass<br>Direction) | Estimated<br>Distance<br>From Site | Contact | NGR              |
|-----------|-------------------------------------------------------------------------------------|-------------------------------------------------------------------------------------------------------------------------------------------------------------------------------------------------|-------------------------------------------------|------------------------------------|---------|------------------|
|           | Discharge Consent                                                                   | s                                                                                                                                                                                               |                                                 |                                    |         |                  |
| 3         | Operator:<br>Property Type:<br>Location:                                            | Southern Water Services Ltd (S) WWTW/SEWAGE TREATMENT WORKS (WATER COMPANY) Ford Wwtw Ford Airfield Industrial Estate, Ford, Arundel, West Sussex, Bn18 Ohy Environment Agency, Southern Region | A13SE<br>(SE)                                   | 260                                | 2       | 499590<br>103120 |
|           | Catchment Area:<br>Reference:<br>Permit Version:<br>Effective Date:                 | Coastal Offshore<br>A00787<br>9<br>31st March 2010                                                                                                                                              |                                                 |                                    |         |                  |
|           | Issued Date:<br>Revocation Date:<br>Discharge Type:<br>Discharge<br>Environment:    | 31st March 2010<br>Not Supplied<br>Sewage Discharges - Final/Treated Effluent - Water Company<br>Controlled Sea                                                                                 |                                                 |                                    |         |                  |
|           | Receiving Water: Status:                                                            | English Channel Modified (Water Resources Act 1991, Schedule 10 as amended by Environment Act 1995) Located by supplier to within 10m                                                           |                                                 |                                    |         |                  |
|           | Discharge Consent                                                                   |                                                                                                                                                                                                 |                                                 |                                    |         |                  |
| 3         | Operator:<br>Property Type:<br>Location:                                            | Southern Water Services Ltd (S)<br>WWTW/SEWAGE TREATMENT WORKS (WATER COMPANY)<br>Ford Wwtw Ford Airfield Industrial Estate, Ford, Arundel, West Sussex, Bn18<br>0hy                            | A13SE<br>(SE)                                   | 260                                | 2       | 499590<br>103120 |
|           | Authority: Catchment Area: Reference: Permit Version: Effective Date:               | Environment Agency, Southern Region<br>Coastal Offshore<br>A00787<br>8<br>30th March 2010                                                                                                       |                                                 |                                    |         |                  |
|           | Issued Date:<br>Revocation Date:<br>Discharge Type:<br>Discharge<br>Environment:    | 30th March 2010<br>30th March 2010<br>Sewage Discharges - Final/Treated Effluent - Water Company<br>Controlled Sea                                                                              |                                                 |                                    |         |                  |
|           | Receiving Water: Status:                                                            | English Channel Varied by Application - (Water Resources Act 1991, Schedule 10 as amended by Environment Act 1995) Located by supplier to within 10m                                            |                                                 |                                    |         |                  |
|           | Discharge Consent                                                                   | s                                                                                                                                                                                               |                                                 |                                    |         |                  |
| 3         | Operator:<br>Property Type:<br>Location:                                            | Southern Water Services Ltd (S)  WWTW/SEWAGE TREATMENT WORKS (WATER COMPANY)  Ford Wwtw Ford Airfield Industrial Estate, Ford, Arundel, West Sussex, Bn18  Ohy                                  | A13SE<br>(SE)                                   | 260                                | 2       | 499590<br>103120 |
|           | Authority:<br>Catchment Area:<br>Reference:<br>Permit Version:                      | Environment Agency, Southern Region<br>Coastal Offshore<br>A00787                                                                                                                               |                                                 |                                    |         |                  |
|           | Effective Date: Issued Date: Revocation Date: Discharge Type: Discharge             | 5th October 2009 5th October 2009 29th March 2010 Sewage Discharges - Final/Treated Effluent - Water Company Controlled Sea                                                                     |                                                 |                                    |         |                  |
|           | Environment: Receiving Water: Status:                                               | English Channel Modified (Water Resources Act 1991, Schedule 10 as amended by Environment Act 1995)                                                                                             |                                                 |                                    |         |                  |
|           | ,                                                                                   | Located by supplier to within 10m                                                                                                                                                               |                                                 |                                    |         |                  |
| 3         | Discharge Consent Operator: Property Type: Location:                                | Southern Water Services Ltd (S)<br>WWTW/SEWAGE TREATMENT WORKS (WATER COMPANY)<br>Ford Wwtw Ford Airfield Industrial Estate, Ford, Arundel, West Sussex, Bn18                                   | A13SE<br>(SE)                                   | 260                                | 2       | 499590<br>103120 |
|           | Authority:<br>Catchment Area:<br>Reference:<br>Permit Version:                      | Ohy Environment Agency, Southern Region Coastal Offshore A00787 6                                                                                                                               |                                                 |                                    |         |                  |
|           | Effective Date:<br>Issued Date:<br>Revocation Date:<br>Discharge Type:<br>Discharge | 1st April 2009 14th October 2008 4th October 2009 Sewage Discharges - Final/Treated Effluent - Water Company Controlled Sea                                                                     |                                                 |                                    |         |                  |
|           | Environment:<br>Receiving Water:<br>Status:                                         | English Channel Consent Currently Under Appeal Located by supplier to within 10m                                                                                                                |                                                 |                                    |         |                  |