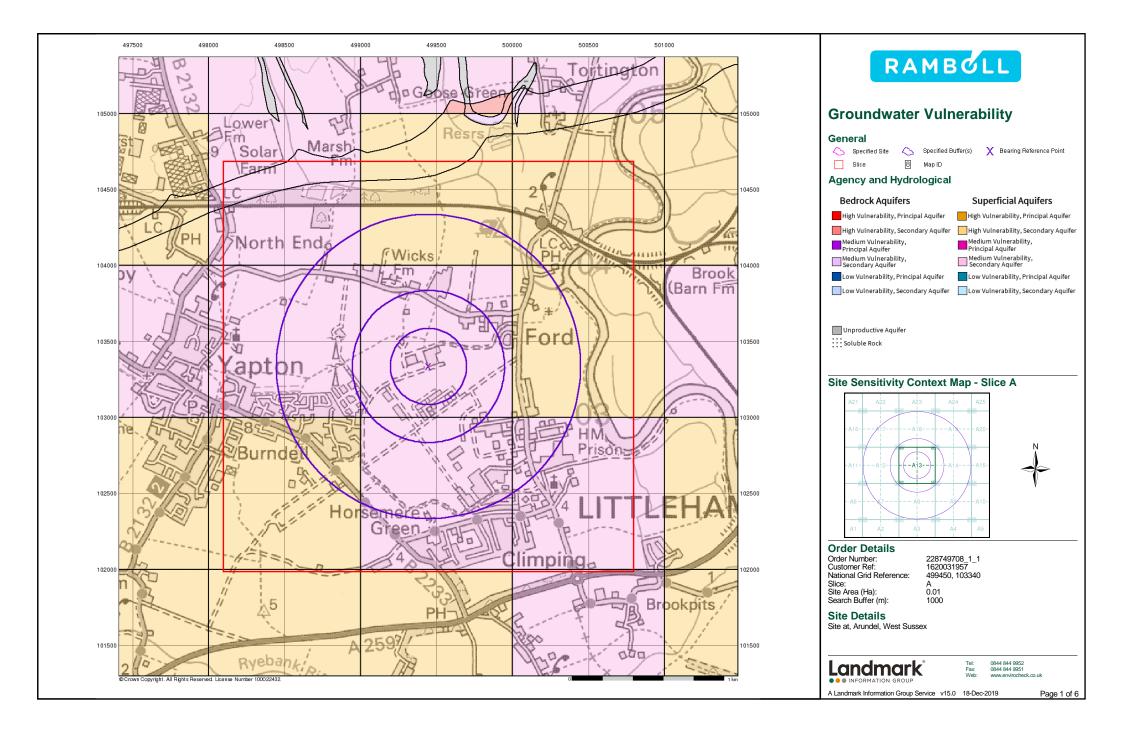

#### Report Version v53.0

| Data Type                                                     | Page<br>Number | On Site | 0 to 250m | 251 to 500m | 501 to 1000m<br>(*up to 2000m) |
|---------------------------------------------------------------|----------------|---------|-----------|-------------|--------------------------------|
| Agency & Hydrological                                         |                |         |           |             |                                |
| BGS Groundwater Flooding Susceptibility                       | pg 1           | Yes     |           | Yes         | n/a                            |
| Contaminated Land Register Entries and Notices                |                |         |           |             |                                |
| Discharge Consents                                            | pg 1           |         | 2         | 7           | 28                             |
| Prosecutions Relating to Controlled Waters                    |                |         | n/a       | n/a         | n/a                            |
| Enforcement and Prohibition Notices                           |                |         |           |             |                                |
| Integrated Pollution Controls                                 |                |         |           |             |                                |
| Integrated Pollution Prevention And Control                   | pg 10          |         |           | 3           |                                |
| Local Authority Integrated Pollution Prevention And Control   |                |         |           |             |                                |
| Local Authority Pollution Prevention and Controls             | pg 11          |         | 1         |             | 4                              |
| Local Authority Pollution Prevention and Control Enforcements | pg 12          |         |           |             | 1                              |
| Nearest Surface Water Feature                                 | pg 12          |         |           | Yes         |                                |
| Pollution Incidents to Controlled Waters                      | pg 12          |         |           |             | 2                              |
| Prosecutions Relating to Authorised Processes                 |                |         |           |             |                                |
| Registered Radioactive Substances                             |                |         |           |             |                                |
| River Quality                                                 |                |         |           |             |                                |
| River Quality Biology Sampling Points                         |                |         |           |             |                                |
| River Quality Chemistry Sampling Points                       |                |         |           |             |                                |
| Substantiated Pollution Incident Register                     |                |         |           |             |                                |
| Water Abstractions                                            | pg 12          |         | 2         |             | 4 (*10)                        |
| Water Industry Act Referrals                                  |                |         |           |             |                                |
| Groundwater Vulnerability Map                                 | pg 16          | Yes     | n/a       | n/a         | n/a                            |
| Groundwater Vulnerability - Soluble Rock Risk                 | pg 16          | 1       | n/a       | n/a         | n/a                            |
| Groundwater Vulnerability - Local Information                 |                |         | n/a       | n/a         | n/a                            |
| Bedrock Aquifer Designations                                  | pg 16          | Yes     | n/a       | n/a         | n/a                            |
| Superficial Aquifer Designations                              | pg 16          | Yes     | n/a       | n/a         | n/a                            |
| Source Protection Zones                                       |                |         |           |             |                                |
| Extreme Flooding from Rivers or Sea without Defences          |                |         |           | n/a         | n/a                            |
| Flooding from Rivers or Sea without Defences                  |                |         |           | n/a         | n/a                            |
| Areas Benefiting from Flood Defences                          |                |         |           | n/a         | n/a                            |
| Flood Water Storage Areas                                     |                |         |           | n/a         | n/a                            |
| Flood Defences                                                |                |         |           | n/a         | n/a                            |
| OS Water Network Lines                                        | pg 17          |         |           |             | 24                             |